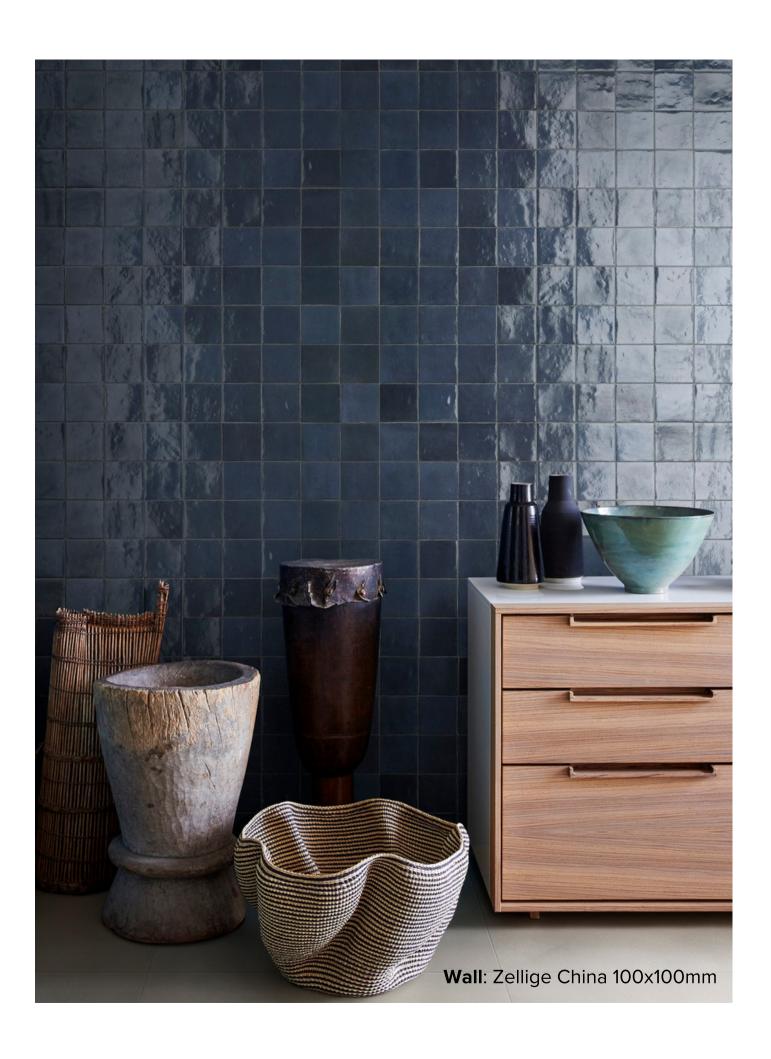

# **ZELLIGE**COLLECTION

Zellige by Marazzi.

The hand-crafted look tiles in the Zellige series are produced in 12 shades with a lux glossy finish and visible variations in tone. Random installation creates a blend effect, in which the colours vibrate strongly.

italiaceramics

# **ZELLIGE**COLLECTION



**PRODUCT TYPE:** GLAZED PORCELAIN

**COLOURS: SEE BELOW** 

**SIZES:** 100x100mm

**APPLICATION: WALL** 

FINISH: GLOSS

**EDGE FINISH:** NON-RECTIFIED

PEI: N/A

**VARIATION: SEE BELOW** 

**SLIP RATING:** N/A



### ZELLIGE CARBONE





### ZELLIGE BOSCO





# ZELLIGE SALVIA





## ZELLIGE CHINA





### ZELLIGE PETROLIO





# ZELLIGE CIELO





## ZELLIGE LANA





### ZELLIGE CAMMELLO



100x100mm VARIATION: V4 **1191** 



#### ZELLIGE TURCHESE





## ZELLIGE GESSO





### ZELLIGE CORALLO





# ZELLIGE ARGILLA



"Tiles for all lifestyles"