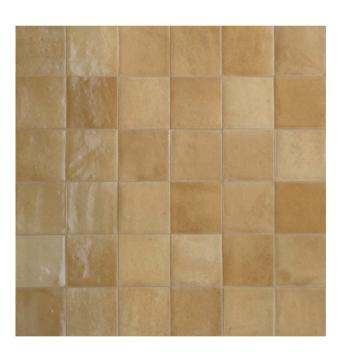

# **ZELLIGE**COLLECTION

Zellige by Marazzi.

The hand-crafted look tiles in the Zellige series are produced in 12 shades with a lux glossy finish and visible variations in tone. Random installation creates a blend effect, in which the colours vibrate strongly.

italiaceramics

# **ZELLIGE**COLLECTION



**PRODUCT TYPE:** GLAZED PORCELAIN

**COLOURS: SEE BELOW** 

**SIZES:** 100x100mm

**APPLICATION: WALL** 

FINISH: GLOSS

**EDGE FINISH:** NON-RECTIFIED

PEI: N/A

**VARIATION: SEE BELOW** 

**SLIP RATING:** N/A



### ZELLIGE CARBONE





### ZELLIGE BOSCO





# ZELLIGE SALVIA





## ZELLIGE CHINA





### ZELLIGE PETROLIO





# ZELLIGE CIELO





## ZELLIGE LANA





### ZELLIGE CAMMELLO



100x100mm VARIATION: V4 **1191** 



#### ZELLIGE TURCHESE





## ZELLIGE GESSO





### ZELLIGE CORALLO





# ZELLIGE ARGILLA



"Tiles for all lifestyles"