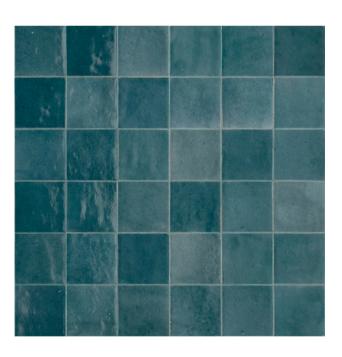

# **ZELLIGE**COLLECTION

Zellige by Marazzi.

The hand-crafted look tiles in the Zellige series are produced in 12 shades with a lux glossy finish and visible variations in tone. Random installation creates a blend effect, in which the colours vibrate strongly.

italiaceramics

# **ZELLIGE**COLLECTION



**PRODUCT TYPE:** GLAZED PORCELAIN

**COLOURS: SEE BELOW** 

**SIZES:** 100x100mm

**APPLICATION: WALL** 

FINISH: GLOSS

**EDGE FINISH:** NON-RECTIFIED

PEI: N/A

**VARIATION: SEE BELOW** 

**SLIP RATING:** N/A



### ZELLIGE CARBONE





### ZELLIGE BOSCO





# ZELLIGE SALVIA





## ZELLIGE CHINA





### ZELLIGE PETROLIO





# ZELLIGE CIELO





## ZELLIGE LANA





### ZELLIGE CAMMELLO



100x100mm VARIATION: V4 **1191** 



#### ZELLIGE TURCHESE





## ZELLIGE GESSO





### ZELLIGE CORALLO





# ZELLIGE ARGILLA



"Tiles for all lifestyles"