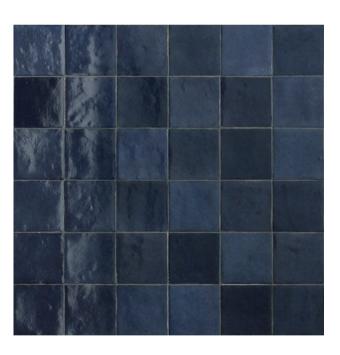

# **ZELLIGE**COLLECTION

Zellige by Marazzi.

The hand-crafted look tiles in the Zellige series are produced in 12 shades with a lux glossy finish and visible variations in tone. Random installation creates a blend effect, in which the colours vibrate strongly.

italiaceramics

# **ZELLIGE**COLLECTION



**PRODUCT TYPE:** GLAZED PORCELAIN

**COLOURS: SEE BELOW** 

**SIZES:** 100x100mm

**APPLICATION: WALL** 

FINISH: GLOSS

**EDGE FINISH:** NON-RECTIFIED

PEI: N/A

**VARIATION: SEE BELOW** 

**SLIP RATING:** N/A



### ZELLIGE CARBONE





### ZELLIGE BOSCO





# ZELLIGE SALVIA





## ZELLIGE CHINA





### ZELLIGE PETROLIO





# ZELLIGE CIELO





## ZELLIGE LANA





### ZELLIGE CAMMELLO



100x100mm VARIATION: V4 **1191** 



#### ZELLIGE TURCHESE





## ZELLIGE GESSO





### ZELLIGE CORALLO





# ZELLIGE ARGILLA



"Tiles for all lifestyles"