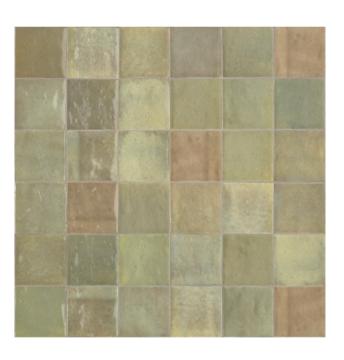

# **ZELLIGE**COLLECTION

Zellige by Marazzi.

The hand-crafted look tiles in the Zellige series are produced in 12 shades with a lux glossy finish and visible variations in tone. Random installation creates a blend effect, in which the colours vibrate strongly.

italiaceramics

# **ZELLIGE**COLLECTION



**PRODUCT TYPE:** GLAZED PORCELAIN

**COLOURS: SEE BELOW** 

**SIZES:** 100x100mm

**APPLICATION: WALL** 

FINISH: GLOSS

**EDGE FINISH:** NON-RECTIFIED

PEI: N/A

**VARIATION: SEE BELOW** 

**SLIP RATING:** N/A



### ZELLIGE CARBONE





### ZELLIGE BOSCO





# ZELLIGE SALVIA





## ZELLIGE CHINA





### ZELLIGE PETROLIO





# ZELLIGE CIELO





## ZELLIGE LANA





### ZELLIGE CAMMELLO



100x100mm VARIATION: V4 **1191** 



#### ZELLIGE TURCHESE





## ZELLIGE GESSO





### ZELLIGE CORALLO





# ZELLIGE ARGILLA



"Tiles for all lifestyles"