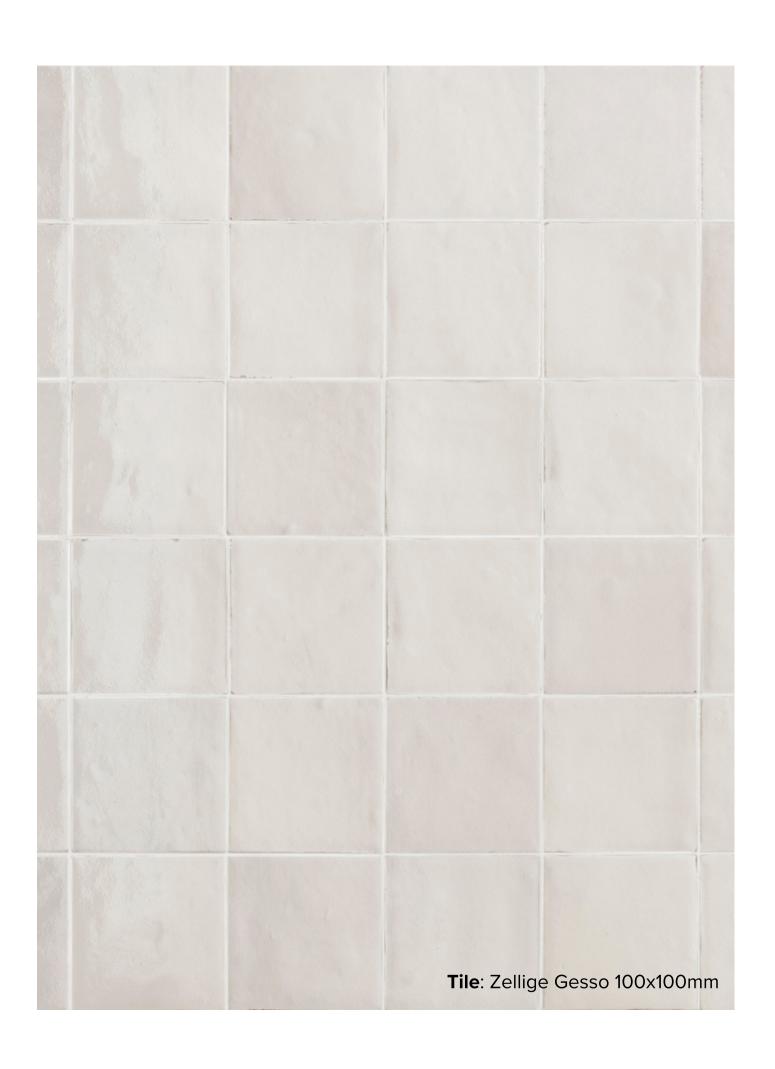

# **ZELLIGE**COLLECTION

Zellige by Marazzi.

The hand-crafted look tiles in the Zellige series are produced in 12 shades with a lux glossy finish and visible variations in tone. Random installation creates a blend effect, in which the colours vibrate strongly.

italiaceramics

# **ZELLIGE**COLLECTION



**PRODUCT TYPE:** GLAZED PORCELAIN

**COLOURS: SEE BELOW** 

**SIZES:** 100x100mm

**APPLICATION: WALL** 

FINISH: GLOSS

**EDGE FINISH:** NON-RECTIFIED

PEI: N/A

**VARIATION: SEE BELOW** 

**SLIP RATING:** N/A



### ZELLIGE CARBONE





### ZELLIGE BOSCO





# ZELLIGE SALVIA





## ZELLIGE CHINA





### ZELLIGE PETROLIO





# ZELLIGE CIELO





## ZELLIGE LANA





### ZELLIGE CAMMELLO



100x100mm VARIATION: V4 **1191** 



#### ZELLIGE TURCHESE





## ZELLIGE GESSO





### ZELLIGE CORALLO





# ZELLIGE ARGILLA



"Tiles for all lifestyles"