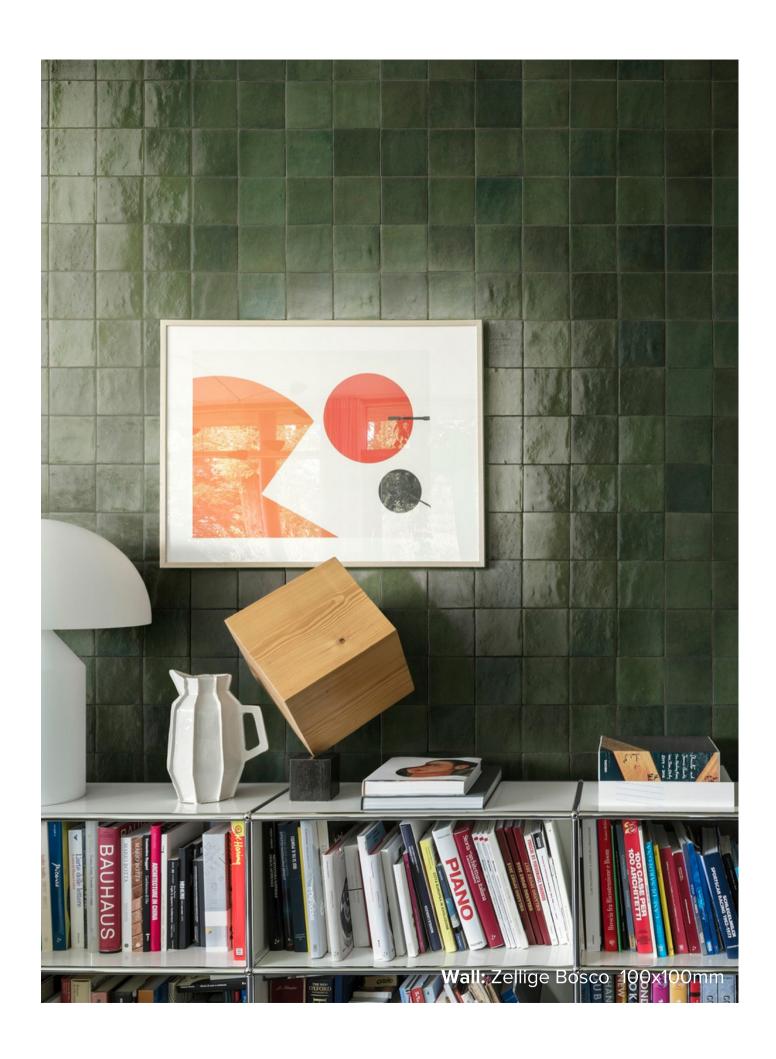

# **ZELLIGE**COLLECTION

Zellige by Marazzi.

The hand-crafted look tiles in the Zellige series are produced in 12 shades with a lux glossy finish and visible variations in tone. Random installation creates a blend effect, in which the colours vibrate strongly.

italiaceramics

# **ZELLIGE**COLLECTION



**PRODUCT TYPE:** GLAZED PORCELAIN

**COLOURS: SEE BELOW** 

**SIZES:** 100x100mm

**APPLICATION: WALL** 

FINISH: GLOSS

**EDGE FINISH:** NON-RECTIFIED

PEI: N/A

**VARIATION: SEE BELOW** 

**SLIP RATING:** N/A



### ZELLIGE CARBONE





### ZELLIGE BOSCO





# ZELLIGE SALVIA





## ZELLIGE CHINA





### ZELLIGE PETROLIO





# ZELLIGE CIELO





## ZELLIGE LANA





### ZELLIGE CAMMELLO



100x100mm VARIATION: V4 **1191** 



#### ZELLIGE TURCHESE





## ZELLIGE GESSO





### ZELLIGE CORALLO





# ZELLIGE ARGILLA



"Tiles for all lifestyles"