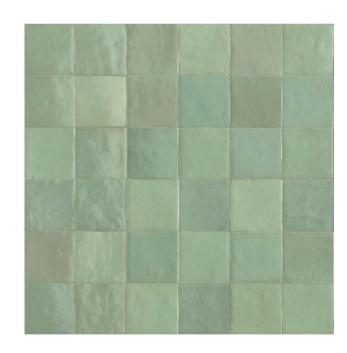

# **ZELLIGE**COLLECTION

Zellige by Marazzi.

The hand-crafted look tiles in the Zellige series are produced in 12 shades with a lux glossy finish and visible variations in tone. Random installation creates a blend effect, in which the colours vibrate strongly.

italiaceramics

# **ZELLIGE**COLLECTION



**PRODUCT TYPE:** GLAZED PORCELAIN

**COLOURS: SEE BELOW** 

**SIZES:** 100x100mm

**APPLICATION: WALL** 

FINISH: GLOSS

**EDGE FINISH:** NON-RECTIFIED

PEI: N/A

**VARIATION: SEE BELOW** 

**SLIP RATING:** N/A



### ZELLIGE CARBONE





### ZELLIGE BOSCO





# ZELLIGE SALVIA





## ZELLIGE CHINA





### ZELLIGE PETROLIO





# ZELLIGE CIELO





## ZELLIGE LANA





### ZELLIGE CAMMELLO



100x100mm VARIATION: V4 **1191** 



#### ZELLIGE TURCHESE





## ZELLIGE GESSO





### ZELLIGE CORALLO





# ZELLIGE ARGILLA



"Tiles for all lifestyles"