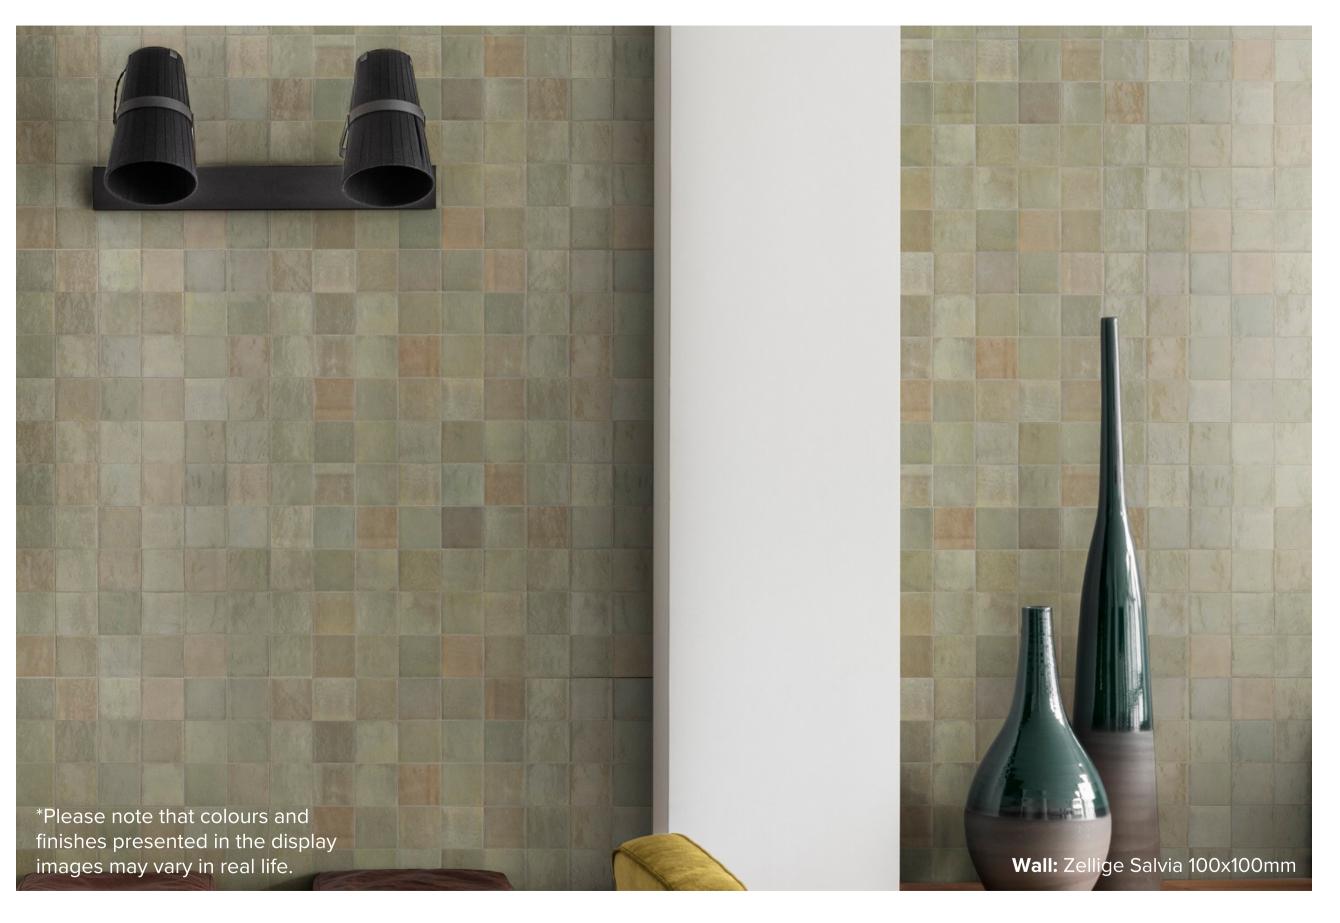

ok tiles in the Zellige series are produced in 12 shades with a lux glossy finish and visible variations in tone. Random installation creates a blend effect, in which the colours vibrate strongly.

italiaceramics

# **ZELLIGE**COLLECTION



**PRODUCT TYPE:** GLAZED PORCELAIN

**COLOURS: SEE BELOW** 

**SIZES:** 100x100mm

**APPLICATION: WALL** 

FINISH: GLOSS

**EDGE FINISH:** NON-RECTIFIED

PEI: N/A

**VARIATION: SEE BELOW** 

**SLIP RATING:** N/A



### ZELLIGE CARBONE





### ZELLIGE BOSCO





# ZELLIGE SALVIA





## ZELLIGE CHINA





### ZELLIGE PETROLIO





# ZELLIGE CIELO





## ZELLIGE LANA





### ZELLIGE CAMMELLO



100x100mm VARIATION: V4 **1191** 



#### ZELLIGE TURCHESE





## ZELLIGE GESSO





### ZELLIGE CORALLO





# ZELLIGE ARGILLA



"Tiles for all lifestyles"