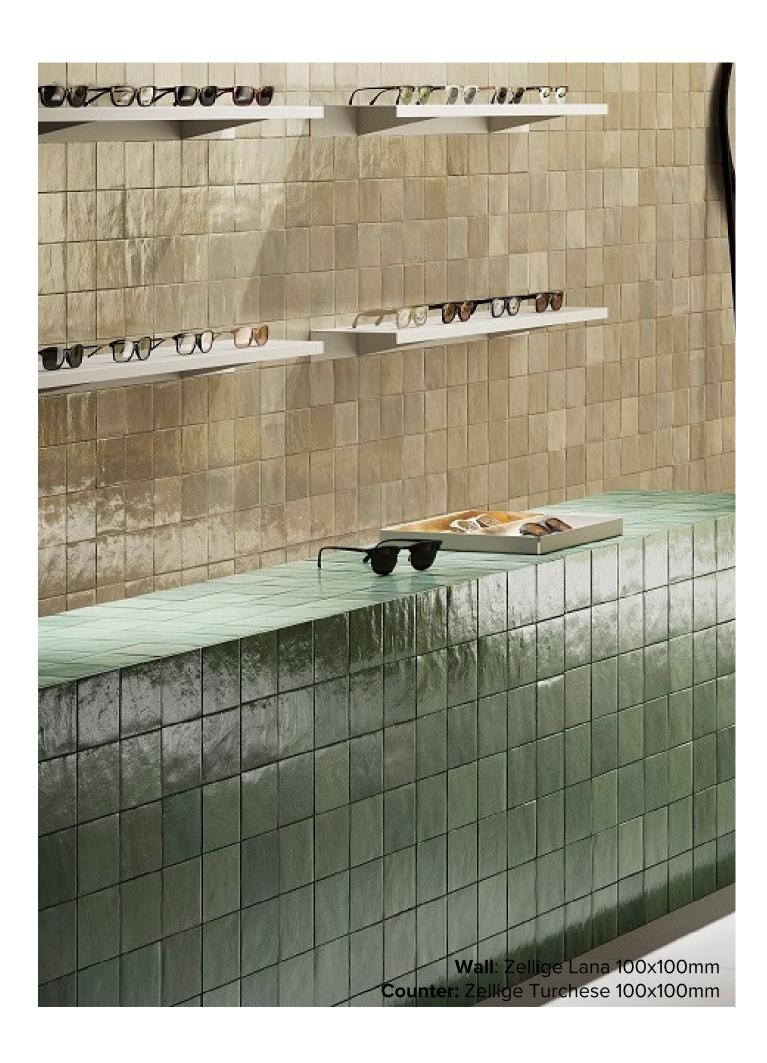

# **ZELLIGE**COLLECTION

Zellige by Marazzi.

The hand-crafted look tiles in the Zellige series are produced in 12 shades with a lux glossy finish and visible variations in tone. Random installation creates a blend effect, in which the colours vibrate strongly.

italiaceramics

# **ZELLIGE**COLLECTION



**PRODUCT TYPE:** GLAZED PORCELAIN

**COLOURS: SEE BELOW** 

**SIZES:** 100x100mm

**APPLICATION: WALL** 

FINISH: GLOSS

**EDGE FINISH:** NON-RECTIFIED

PEI: N/A

**VARIATION: SEE BELOW** 

**SLIP RATING:** N/A



### ZELLIGE CARBONE





### ZELLIGE BOSCO





# ZELLIGE SALVIA





## ZELLIGE CHINA





### ZELLIGE PETROLIO





# ZELLIGE CIELO





## ZELLIGE LANA





### ZELLIGE CAMMELLO



100x100mm VARIATION: V4 **1191** 



#### ZELLIGE TURCHESE





## ZELLIGE GESSO





### ZELLIGE CORALLO





# ZELLIGE ARGILLA



"Tiles for all lifestyles"