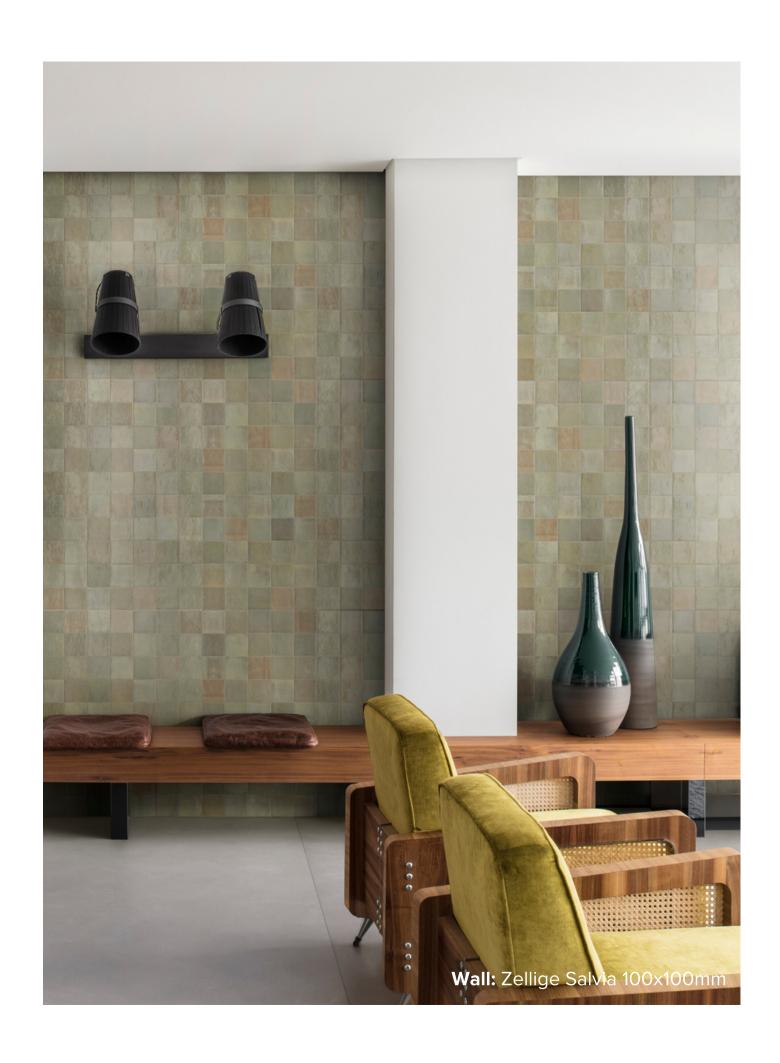

# **ZELLIGE**COLLECTION

Zellige by Marazzi.

The hand-crafted look tiles in the Zellige series are produced in 12 shades with a lux glossy finish and visible variations in tone. Random installation creates a blend effect, in which the colours vibrate strongly.

italiaceramics

# **ZELLIGE**COLLECTION



**PRODUCT TYPE:** GLAZED PORCELAIN

**COLOURS: SEE BELOW** 

**SIZES:** 100x100mm

**APPLICATION: WALL** 

FINISH: GLOSS

**EDGE FINISH:** NON-RECTIFIED

PEI: N/A

**VARIATION: SEE BELOW** 

**SLIP RATING:** N/A



### ZELLIGE CARBONE





### ZELLIGE BOSCO





# ZELLIGE SALVIA





## ZELLIGE CHINA





### ZELLIGE PETROLIO





# ZELLIGE CIELO





## ZELLIGE LANA





### ZELLIGE CAMMELLO



100x100mm VARIATION: V4 **1191** 



#### ZELLIGE TURCHESE





## ZELLIGE GESSO





### ZELLIGE CORALLO





# ZELLIGE ARGILLA



"Tiles for all lifestyles"