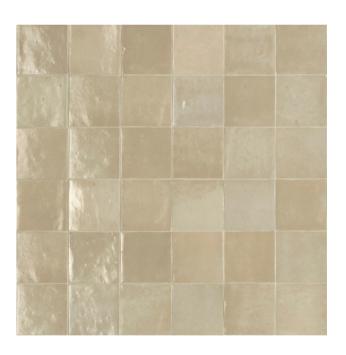

# **ZELLIGE**COLLECTION

Zellige by Marazzi.

The hand-crafted look tiles in the Zellige series are produced in 12 shades with a lux glossy finish and visible variations in tone. Random installation creates a blend effect, in which the colours vibrate strongly.

italiaceramics

# **ZELLIGE**COLLECTION



**PRODUCT TYPE:** GLAZED PORCELAIN

**COLOURS: SEE BELOW** 

**SIZES:** 100x100mm

**APPLICATION: WALL** 

FINISH: GLOSS

**EDGE FINISH:** NON-RECTIFIED

PEI: N/A

**VARIATION: SEE BELOW** 

**SLIP RATING:** N/A



### ZELLIGE CARBONE





### ZELLIGE BOSCO





# ZELLIGE SALVIA





## ZELLIGE CHINA





### ZELLIGE PETROLIO





# ZELLIGE CIELO





## ZELLIGE LANA





### ZELLIGE CAMMELLO



100x100mm VARIATION: V4 **1191** 



#### ZELLIGE TURCHESE





## ZELLIGE GESSO





### ZELLIGE CORALLO





# ZELLIGE ARGILLA



"Tiles for all lifestyles"