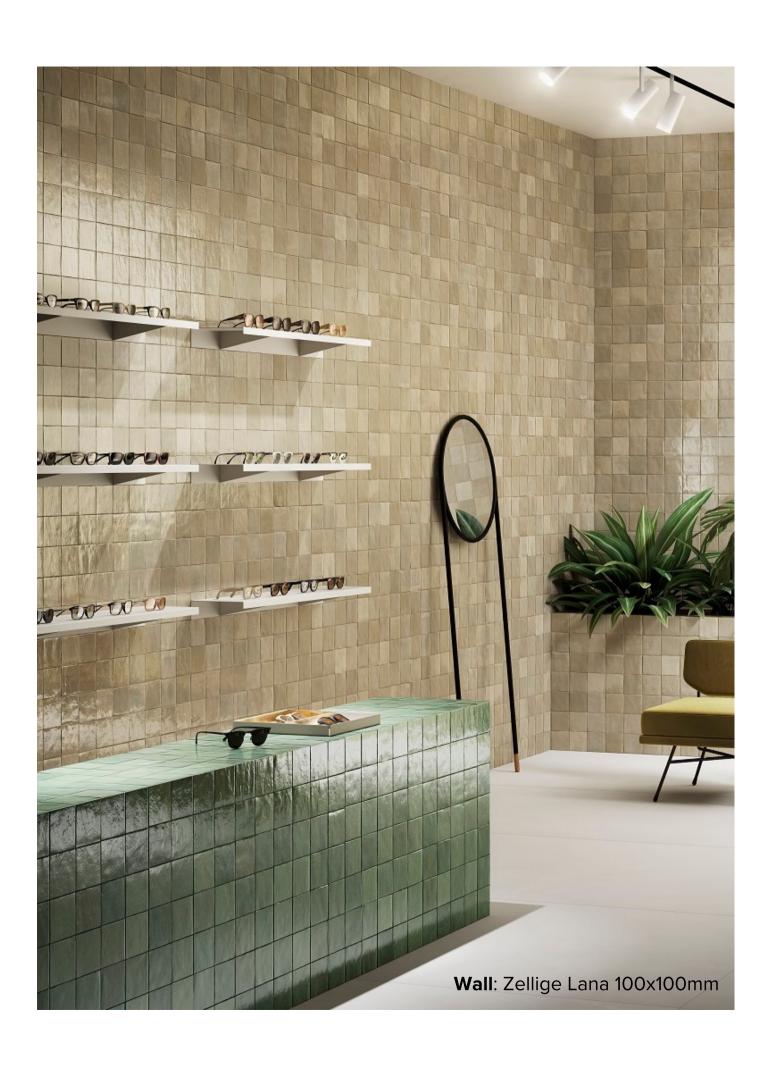

# **ZELLIGE**COLLECTION

Zellige by Marazzi.

The hand-crafted look tiles in the Zellige series are produced in 12 shades with a lux glossy finish and visible variations in tone. Random installation creates a blend effect, in which the colours vibrate strongly.

italiaceramics

# **ZELLIGE**COLLECTION



**PRODUCT TYPE:** GLAZED PORCELAIN

**COLOURS: SEE BELOW** 

**SIZES:** 100x100mm

**APPLICATION: WALL** 

FINISH: GLOSS

**EDGE FINISH:** NON-RECTIFIED

PEI: N/A

**VARIATION: SEE BELOW** 

**SLIP RATING:** N/A



### ZELLIGE CARBONE





### ZELLIGE BOSCO





# ZELLIGE SALVIA





## ZELLIGE CHINA





### ZELLIGE PETROLIO





# ZELLIGE CIELO





## ZELLIGE LANA





### ZELLIGE CAMMELLO



100x100mm VARIATION: V4 **1191** 



#### ZELLIGE TURCHESE





## ZELLIGE GESSO





### ZELLIGE CORALLO





# ZELLIGE ARGILLA



"Tiles for all lifestyles"