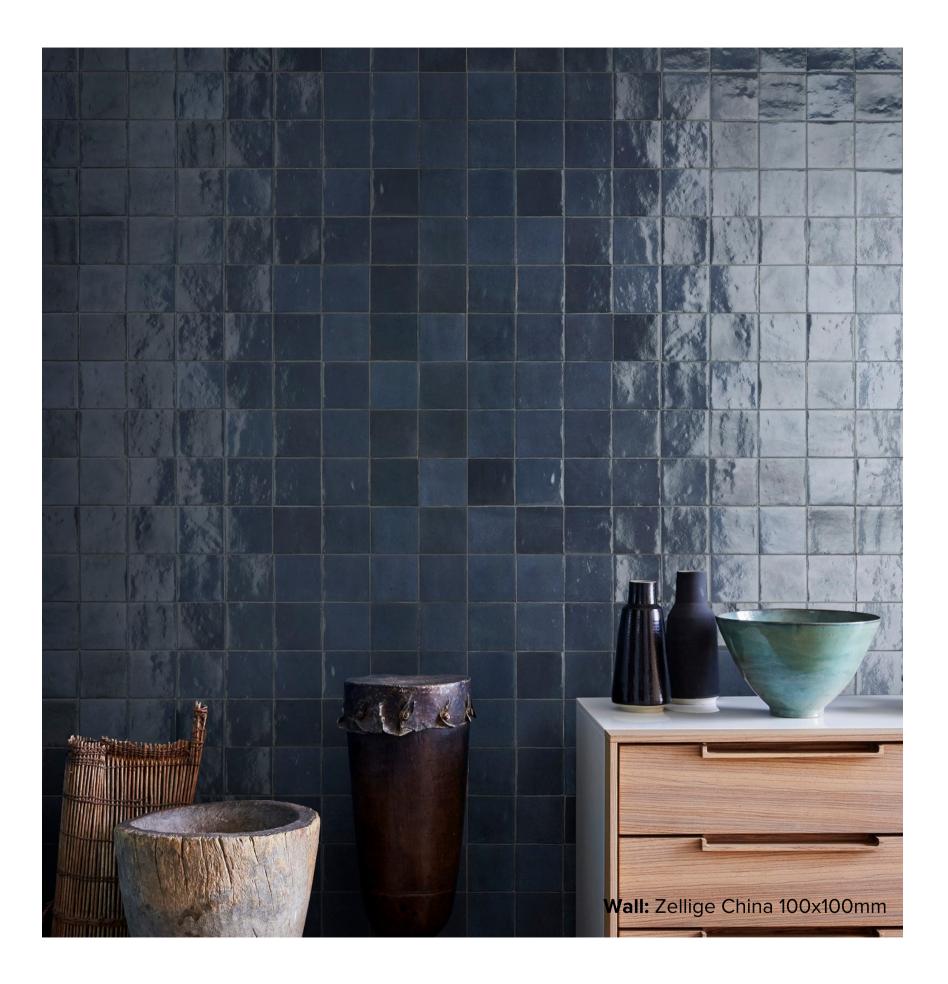

# **ZELLIGE**COLLECTION

Zellige by Marazzi.

The hand-crafted look tiles in the Zellige series are produced in 12 shades with a lux glossy finish and visible variations in tone. Random installation creates a blend effect, in which the colours vibrate strongly.

italiaceramics

# **ZELLIGE**COLLECTION



**PRODUCT TYPE:** GLAZED PORCELAIN

**COLOURS: SEE BELOW** 

**SIZES:** 100x100mm

**APPLICATION: WALL** 

FINISH: GLOSS

**EDGE FINISH:** NON-RECTIFIED

PEI: N/A

**VARIATION: SEE BELOW** 

**SLIP RATING:** N/A



### ZELLIGE CARBONE





### ZELLIGE BOSCO





# ZELLIGE SALVIA





## ZELLIGE CHINA





### ZELLIGE PETROLIO





# ZELLIGE CIELO





## ZELLIGE LANA





### ZELLIGE CAMMELLO



100x100mm VARIATION: V4 **1191** 



#### ZELLIGE TURCHESE





## ZELLIGE GESSO





### ZEL