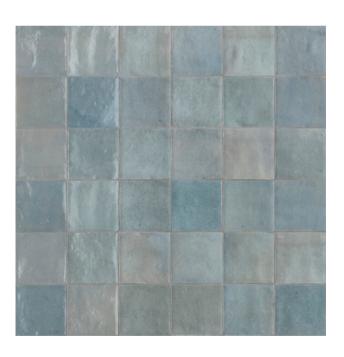

# **ZELLIGE**COLLECTION

Zellige by Marazzi.

The hand-crafted look tiles in the Zellige series are produced in 12 shades with a lux glossy finish and visible variations in tone. Random installation creates a blend effect, in which the colours vibrate strongly.

italiaceramics

# **ZELLIGE**COLLECTION



**PRODUCT TYPE:** GLAZED PORCELAIN

**COLOURS: SEE BELOW** 

**SIZES:** 100x100mm

**APPLICATION: WALL** 

FINISH: GLOSS

**EDGE FINISH:** NON-RECTIFIED

PEI: N/A

**VARIATION: SEE BELOW** 

**SLIP RATING:** N/A



### ZELLIGE CARBONE





### ZELLIGE BOSCO





# ZELLIGE SALVIA





## ZELLIGE CHINA





### ZELLIGE PETROLIO





# ZELLIGE CIELO





## ZELLIGE LANA





### ZELLIGE CAMMELLO



100x100mm VARIATION: V4 **1191** 



#### ZELLIGE TURCHESE





## ZELLIGE GESSO





### ZELLIGE CORALLO





# ZELLIGE ARGILLA



"Tiles for all lifestyles"