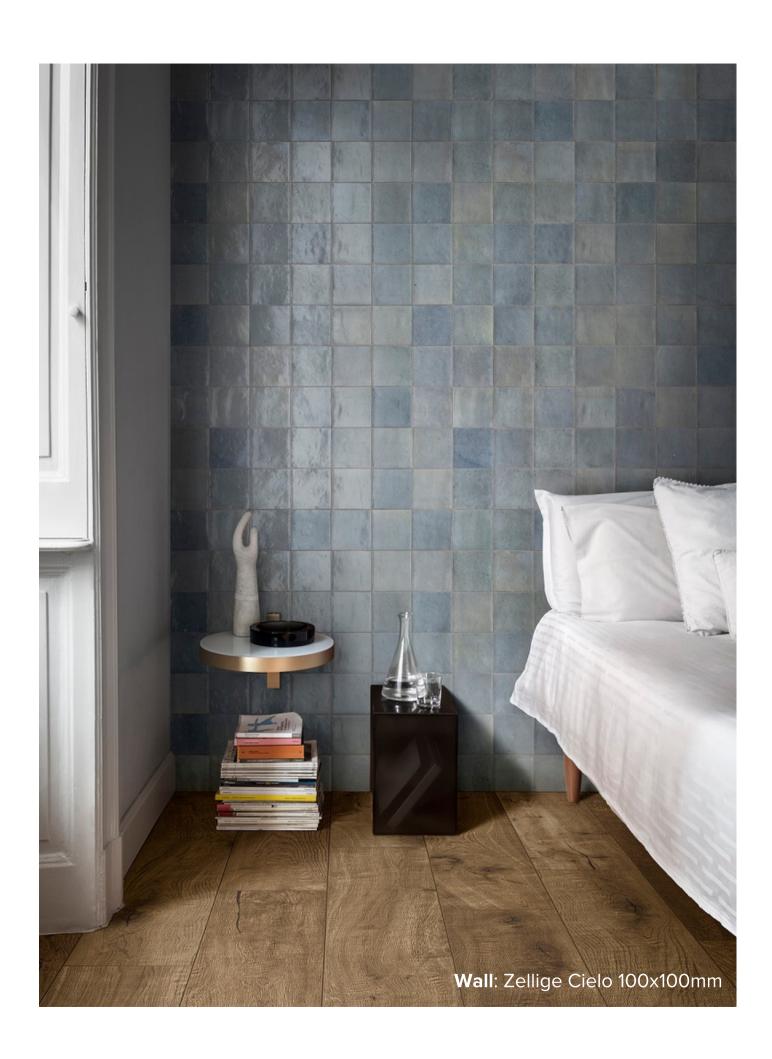

# **ZELLIGE**COLLECTION

Zellige by Marazzi.

The hand-crafted look tiles in the Zellige series are produced in 12 shades with a lux glossy finish and visible variations in tone. Random installation creates a blend effect, in which the colours vibrate strongly.

italiaceramics

# **ZELLIGE**COLLECTION



**PRODUCT TYPE:** GLAZED PORCELAIN

**COLOURS: SEE BELOW** 

**SIZES:** 100x100mm

**APPLICATION: WALL** 

FINISH: GLOSS

**EDGE FINISH:** NON-RECTIFIED

PEI: N/A

**VARIATION: SEE BELOW** 

**SLIP RATING:** N/A



### ZELLIGE CARBONE





### ZELLIGE BOSCO





# ZELLIGE SALVIA





## ZELLIGE CHINA





### ZELLIGE PETROLIO





# ZELLIGE CIELO





## ZELLIGE LANA





### ZELLIGE CAMMELLO



100x100mm VARIATION: V4 **1191** 



#### ZELLIGE TURCHESE





## ZELLIGE GESSO





### ZELLIGE CORALLO





# ZELLIGE ARGILLA



"Tiles for all lifestyles"