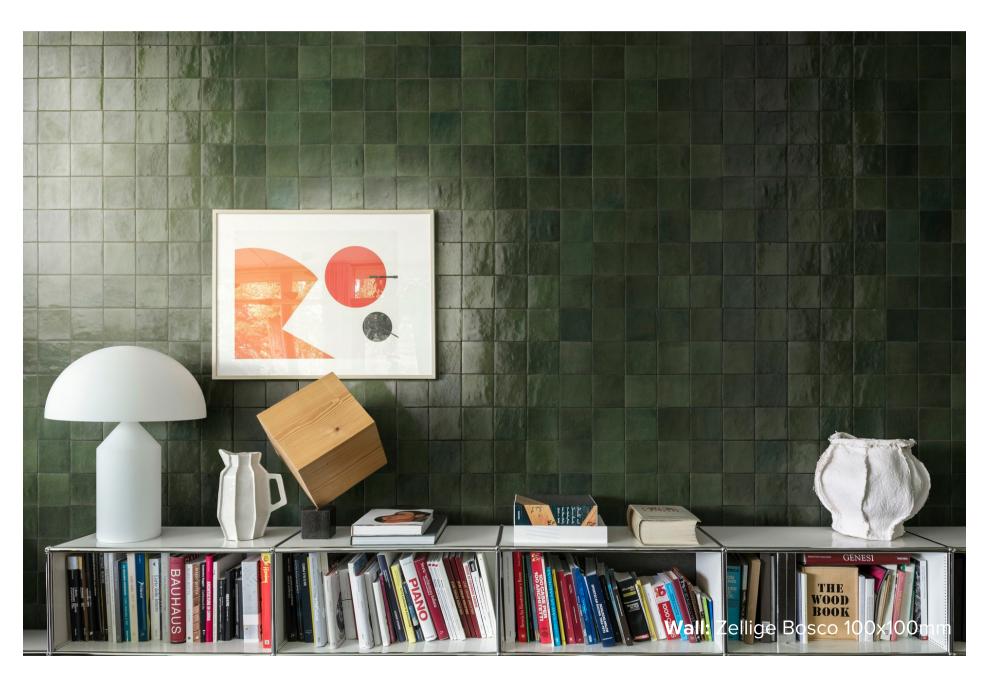

# **ZELLIGE**COLLECTION

Zellige by Marazzi.

The hand-crafted look tiles in the Zellige series are produced in 12 shades with a lux glossy finish and visible variations in tone. Random installation creates a blend effect, in which the colours vibrate strongly.

italiaceramics

# **ZELLIGE**COLLECTION



**PRODUCT TYPE:** GLAZED PORCELAIN

**COLOURS: SEE BELOW** 

**SIZES:** 100x100mm

**APPLICATION: WALL** 

FINISH: GLOSS

**EDGE FINISH:** NON-RECTIFIED

PEI: N/A

**VARIATION: SEE BELOW** 

**SLIP RATING:** N/A



### ZELLIGE CARBONE





### ZELLIGE BOSCO





# ZELLIGE SALVIA





## ZELLIGE CHINA





### ZELLIGE PETROLIO





# ZELLIGE CIELO





## ZELLIGE LANA





### ZELLIGE CAMMELLO



100x100mm VARIATION: V4 **1191** 



#### ZELLIGE TURCHESE





## ZELLIGE GESSO





### ZELLIGE CORALLO





# ZELLIGE ARGILLA



"Tiles for all lifestyles"