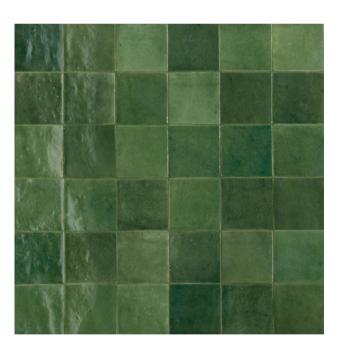

# **ZELLIGE**COLLECTION

Zellige by Marazzi.

The hand-crafted look tiles in the Zellige series are produced in 12 shades with a lux glossy finish and visible variations in tone. Random installation creates a blend effect, in which the colours vibrate strongly.

italiaceramics

# **ZELLIGE**COLLECTION



**PRODUCT TYPE:** GLAZED PORCELAIN

**COLOURS: SEE BELOW** 

**SIZES:** 100x100mm

**APPLICATION: WALL** 

FINISH: GLOSS

**EDGE FINISH:** NON-RECTIFIED

PEI: N/A

**VARIATION: SEE BELOW** 

**SLIP RATING:** N/A



### ZELLIGE CARBONE





### ZELLIGE BOSCO





# ZELLIGE SALVIA





## ZELLIGE CHINA





### ZELLIGE PETROLIO





# ZELLIGE CIELO





## ZELLIGE LANA





### ZELLIGE CAMMELLO



100x100mm VARIATION: V4 **1191** 



#### ZELLIGE TURCHESE





## ZELLIGE GESSO





### ZELLIGE CORALLO





# ZELLIGE ARGILLA



"Tiles for all lifestyles"