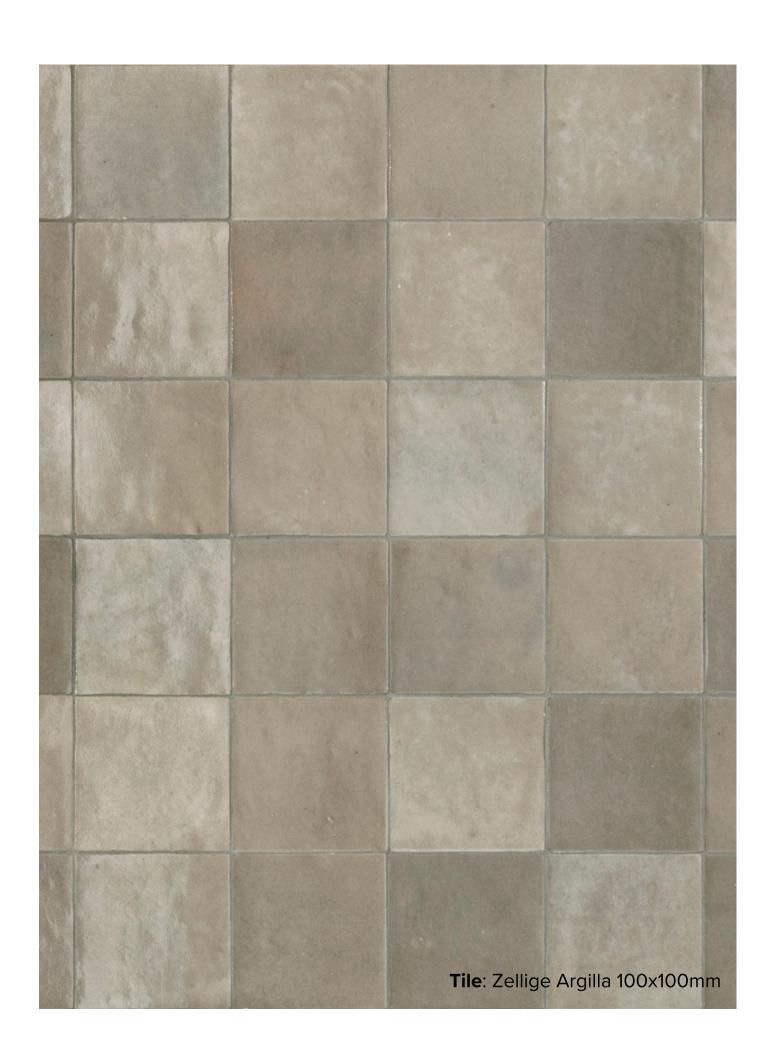

OLLECTION

Zellige by Marazzi.

The hand-crafted look tiles in the Zellige series are produced in 12 shades with a lux glossy finish and visible variations in tone. Random installation creates a blend effect, in which the colours vibrate strongly.

italiaceramics

# **ZELLIGE**COLLECTION



**PRODUCT TYPE:** GLAZED PORCELAIN

**COLOURS: SEE BELOW** 

**SIZES:** 100x100mm

**APPLICATION: WALL** 

FINISH: GLOSS

**EDGE FINISH:** NON-RECTIFIED

PEI: N/A

**VARIATION: SEE BELOW** 

**SLIP RATING:** N/A



### ZELLIGE CARBONE





### ZELLIGE BOSCO





# ZELLIGE SALVIA





## ZELLIGE CHINA





### ZELLIGE PETROLIO





# ZELLIGE CIELO





## ZELLIGE LANA





### ZELLIGE CAMMELLO



100x100mm VARIATION: V4 **1191** 



#### ZELLIGE TURCHESE





## ZELLIGE GESSO





### ZELLIGE CORALLO





# ZELLIGE ARGILLA



"Tiles for all lifestyles"