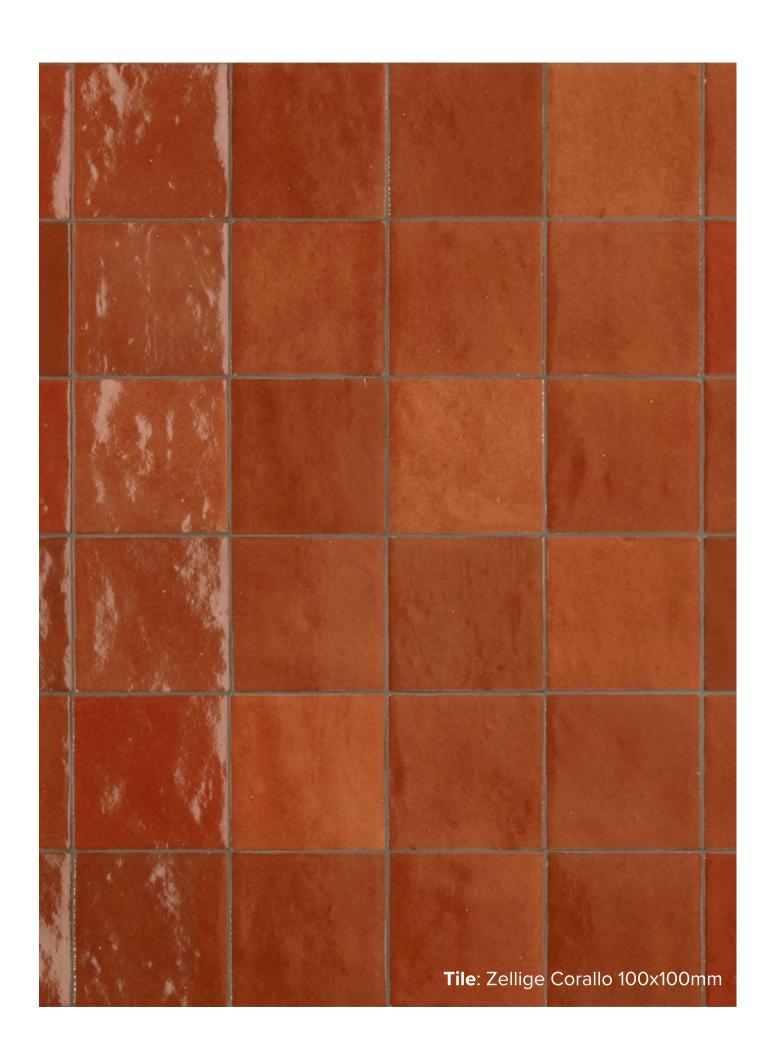

# **ZELLIGE**COLLECTION

Zellige by Marazzi.

The hand-crafted look tiles in the Zellige series are produced in 12 shades with a lux glossy finish and visible variations in tone. Random installation creates a blend effect, in which the colours vibrate strongly.

italiaceramics

# **ZELLIGE**COLLECTION



**PRODUCT TYPE:** GLAZED PORCELAIN

**COLOURS: SEE BELOW** 

**SIZES:** 100x100mm

**APPLICATION: WALL** 

FINISH: GLOSS

**EDGE FINISH:** NON-RECTIFIED

PEI: N/A

**VARIATION: SEE BELOW** 

**SLIP RATING:** N/A



### ZELLIGE CARBONE





### ZELLIGE BOSCO





# ZELLIGE SALVIA





## ZELLIGE CHINA





### ZELLIGE PETROLIO





# ZELLIGE CIELO





## ZELLIGE LANA





### ZELLIGE CAMMELLO



100x100mm VARIATION: V4 **1191** 



#### ZELLIGE TURCHESE





## ZELLIGE GESSO





### ZELLIGE CORALLO





# ZELLIGE ARGILLA



"Tiles for all lifestyles"