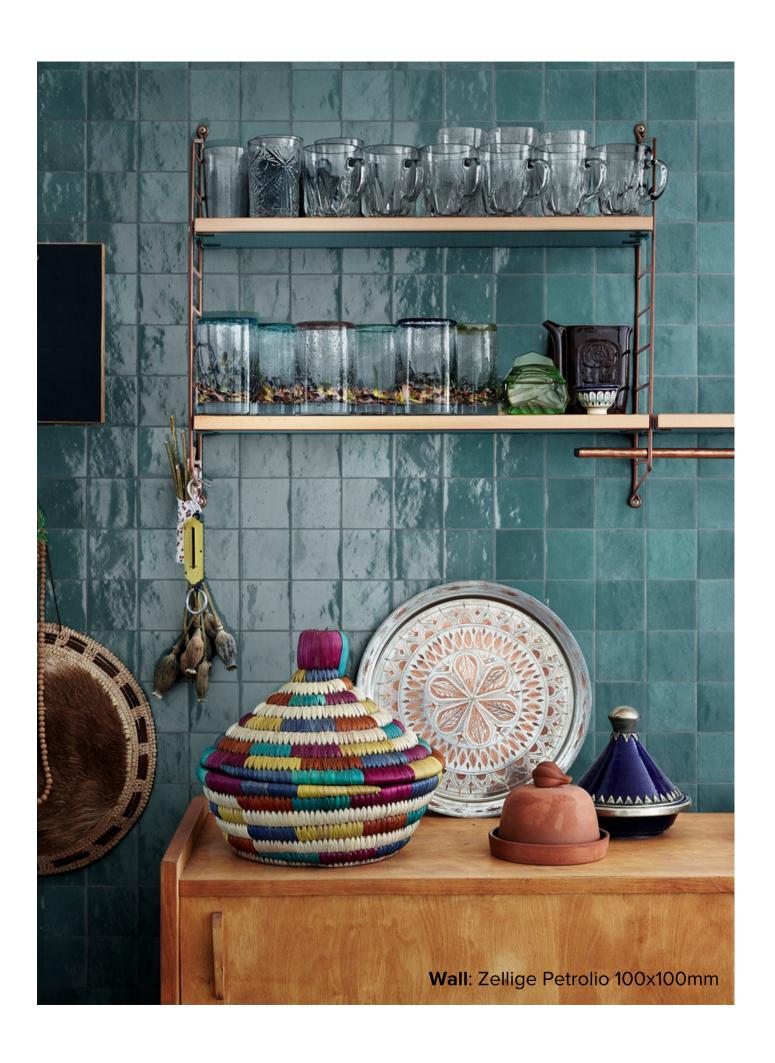

# **ZELLIGE**COLLECTION

Zellige by Marazzi.

The hand-crafted look tiles in the Zellige series are produced in 12 shades with a lux glossy finish and visible variations in tone. Random installation creates a blend effect, in which the colours vibrate strongly.

italiaceramics

# **ZELLIGE**COLLECTION



**PRODUCT TYPE:** GLAZED PORCELAIN

**COLOURS: SEE BELOW** 

**SIZES:** 100x100mm

**APPLICATION: WALL** 

FINISH: GLOSS

**EDGE FINISH:** NON-RECTIFIED

PEI: N/A

**VARIATION: SEE BELOW** 

**SLIP RATING:** N/A



### ZELLIGE CARBONE





### ZELLIGE BOSCO





# ZELLIGE SALVIA





## ZELLIGE CHINA





### ZELLIGE PETROLIO





# ZELLIGE CIELO





## ZELLIGE LANA





### ZELLIGE CAMMELLO



100x100mm VARIATION: V4 **1191** 



#### ZELLIGE TURCHESE





## ZELLIGE GESSO





### ZELLIGE CORALLO





# ZELLIGE ARGILLA



"Tiles for all lifestyles"