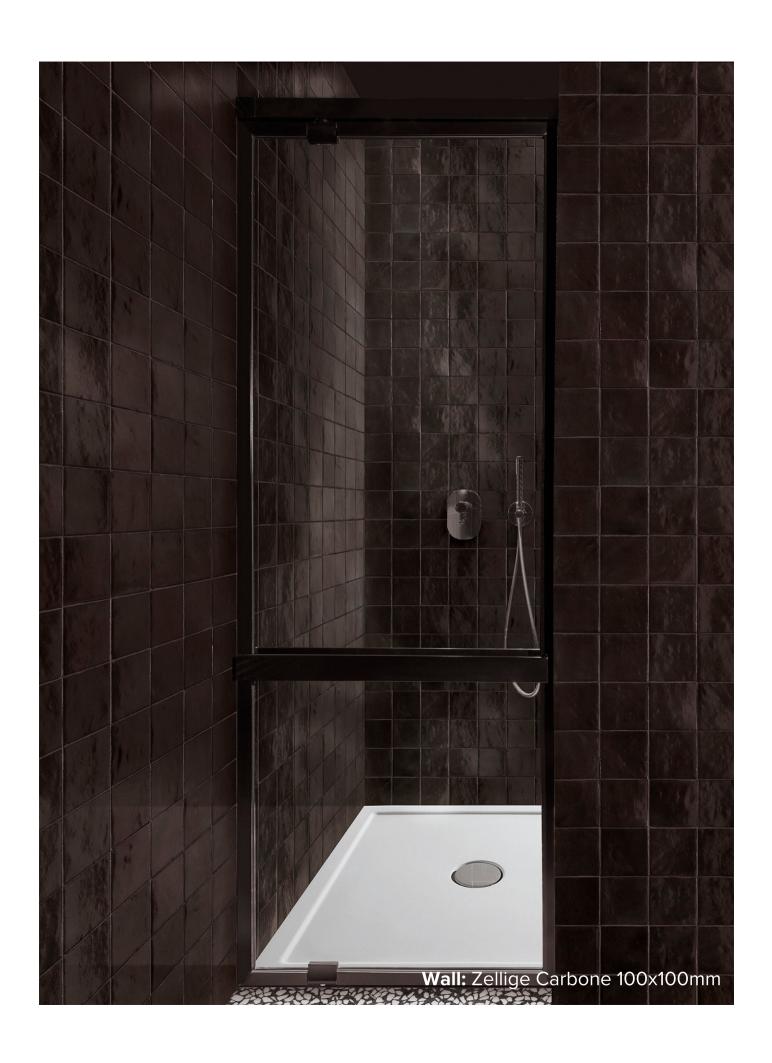

# **ZELLIGE**COLLECTION

Zellige by Marazzi.

The hand-crafted look tiles in the Zellige series are produced in 12 shades with a lux glossy finish and visible variations in tone. Random installation creates a blend effect, in which the colours vibrate strongly.

italiaceramics

# **ZELLIGE**COLLECTION



**PRODUCT TYPE:** GLAZED PORCELAIN

**COLOURS: SEE BELOW** 

**SIZES:** 100x100mm

**APPLICATION: WALL** 

FINISH: GLOSS

**EDGE FINISH:** NON-RECTIFIED

PEI: N/A

**VARIATION: SEE BELOW** 

**SLIP RATING:** N/A



### ZELLIGE CARBONE





### ZELLIGE BOSCO





# ZELLIGE SALVIA





## ZELLIGE CHINA





### ZELLIGE PETROLIO





# ZELLIGE CIELO





## ZELLIGE LANA





### ZELLIGE CAMMELLO



100x100mm VARIATION: V4 **1191** 



#### ZELLIGE TURCHESE





## ZELLIGE GESSO





### ZELLIGE CORALLO





# ZELLIGE ARGILLA



"Tiles for all lifestyles"