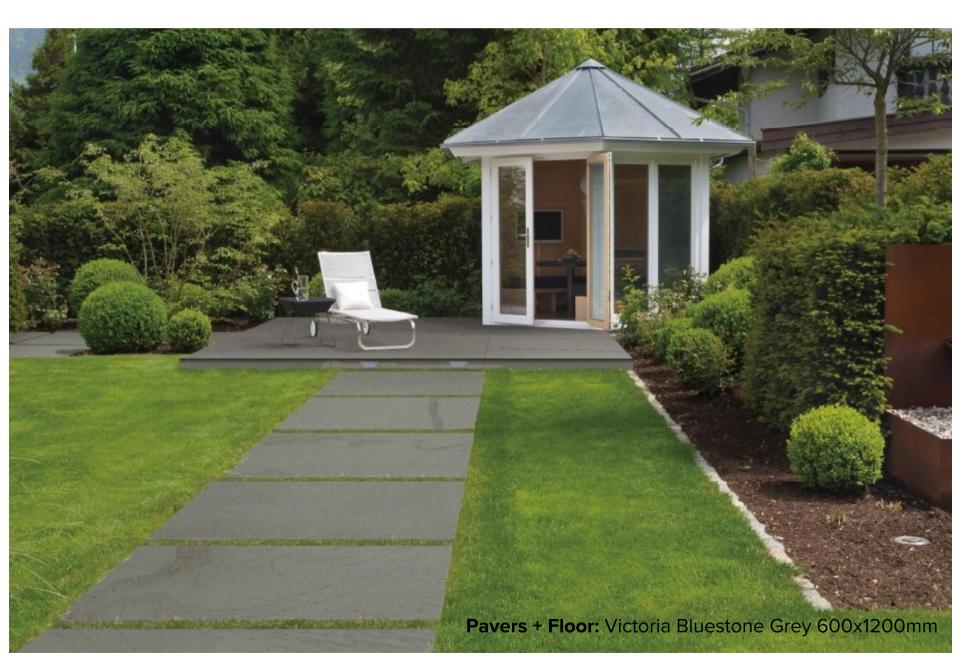

## VICTORIA BLUESTONE COLLECTION

Our new Victoria Bluestone collection has been developed with extraordinary attention to detail, with an intricate, rich and beautiful design. This sunning collection is perfect to take your home, or even your commercial projects to the next level!

## VICTORIA BLUESTONE COLLECTION

**PRODUCT TYPE: GLAZED PORCELAIN** 

**COLOURS:** GREY

**SIZES:** 300x600mm + 600x600mm + 600x1200mm

**APPLICATION:** WALL + FLOOR

**FINISH:** MATT + ANTISLIP

**EDGE FINISH: RECTIFIED** 

## VICTORIA BLUESTONE GREY

600x600mm ANTISLIP **1711** 600x600mm

600x600mm MATT **1713** 

300x600mm MATT **1712** 

"Tiles for all lifestyles"