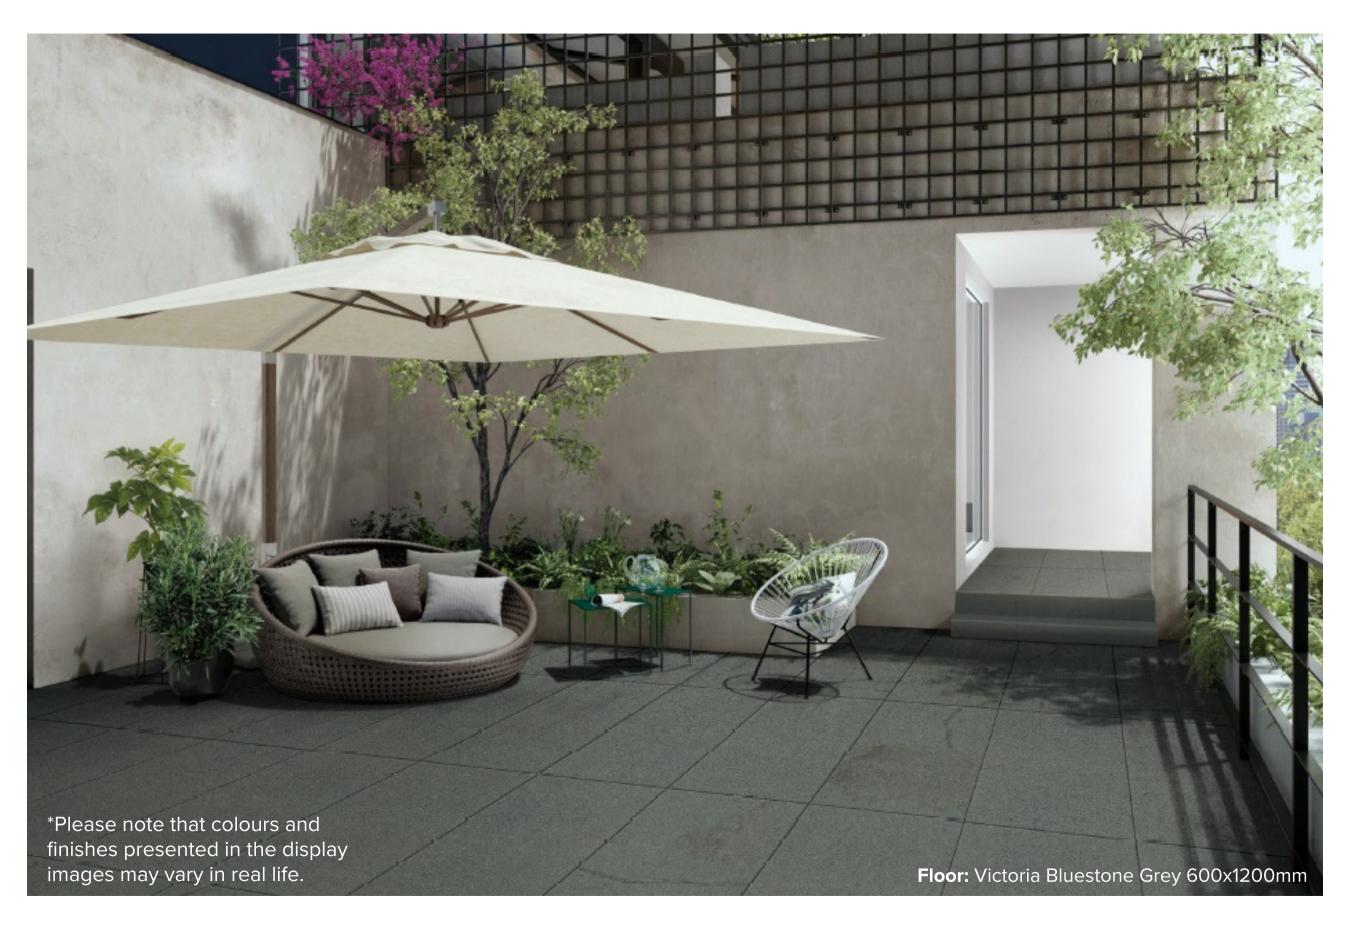

## VICTORIA BLUESTONE COLLECTION

Our new Victoria Bluestone collection has been developed with extraordinary attention to detail, with an intricate, rich and beautiful design. This sunning collection is perfect to take your home, or even your commercial projects to the next level!



## VICTORIA BLUESTONE COLLECTION



**PRODUCT TYPE: GLAZED PORCELAIN** 

**COLOURS:** GREY

**SIZES:** 300x600mm + 600x600mm + 600x1200mm

**APPLICATION:** WALL + FLOOR

**FINISH:** MATT + ANTISLIP

**EDGE FINISH: RECTIFIED** 

**PEI:** 5

**VARIATION:** V3

SLIP RATING: MATT (P3) + ANTISLIP (P3 WHEN DRY, P4

WHEN WET)



## VICTORIA BLUESTONE GREY







600x600mm ANTISLIP **1711** 600x600mm

600x600mm MATT **1713** 



300x600mm MATT **1712** 

"Tiles for all lifestyles"