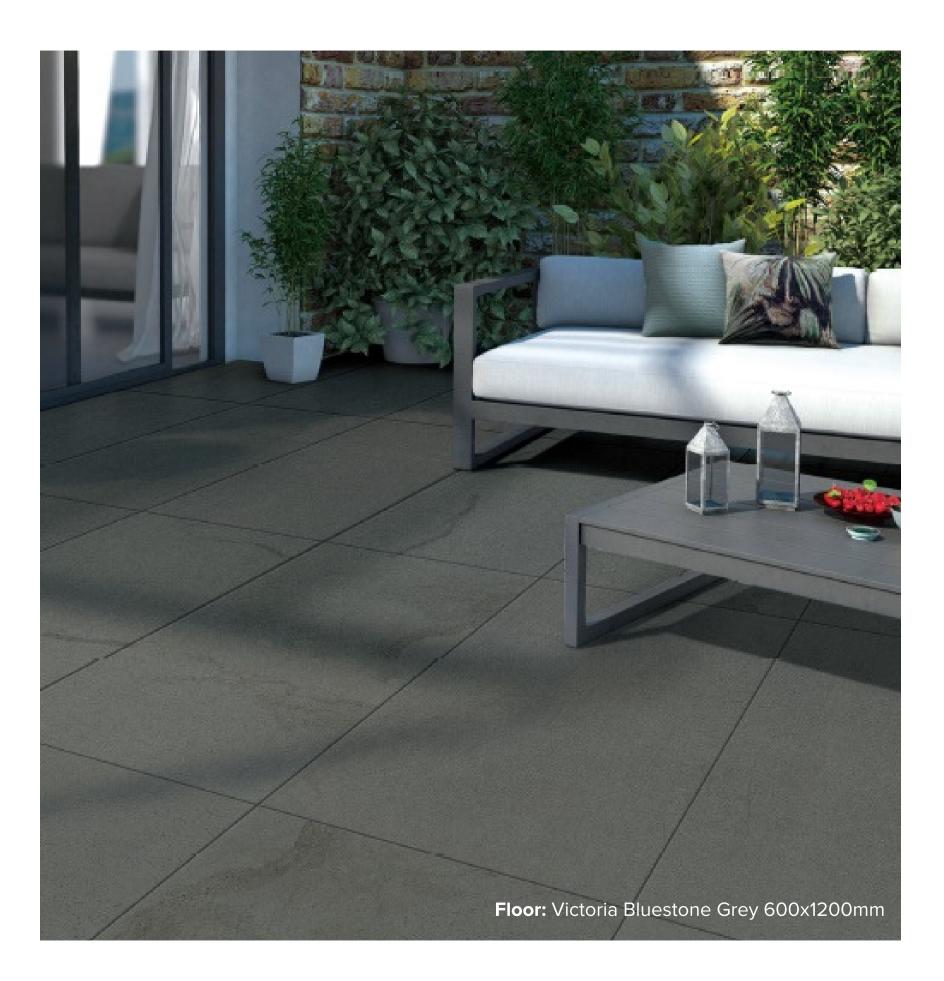

## VICTORIA BLUESTONE COLLECTION

Our new Victoria Bluestone collection has been developed with extraordinary attention to detail, with an intricate, rich and beautiful design. This sunning collection is perfect to take your home, or even your commercial projects to the next level!

## VICTORIA BLUESTONE COLLECTION

**PRODUCT TYPE: GLAZED PORCELAIN** 

**COLOURS:** GREY

**SIZES:** 300x600mm + 600x600mm + 600x1200mm

**APPLICATION:** WALL + FLOOR

**FINISH:** MATT + ANTISLIP

**EDGE FINISH: RECTIFIED** 

## VICTORIA BLUESTONE GREY

600x600mm ANTISLIP **1711** 600x600mm

600x600mm MATT **1713** 

300x600mm MATT **1712** 

"Tiles for all lifestyles"