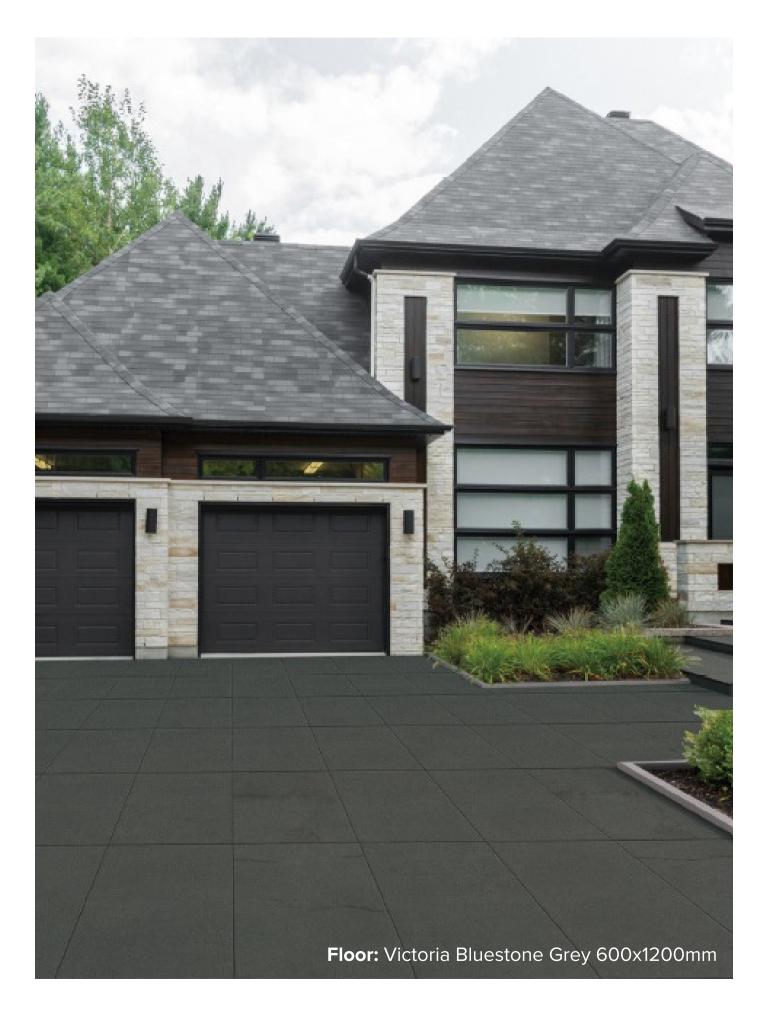

## VICTORIA BLUESTONE COLLECTION

Our new Victoria Bluestone collection has been developed with extraordinary attention to detail, with an intricate, rich and beautiful design. This sunning collection is perfect to take your home, or even your commercial projects to the next level!

## VICTORIA BLUESTONE COLLECTION

**PRODUCT TYPE: GLAZED PORCELAIN** 

**COLOURS:** GREY

**SIZES:** 300x600mm + 600x600mm + 600x1200mm

**APPLICATION:** WALL + FLOOR

**FINISH:** MATT + ANTISLIP

**EDGE FINISH: RECTIFIED** 

## VICTORIA BLUESTONE GREY

600x600mm ANTISLIP **1711** 600x600mm

600x600mm MATT **1713** 

300x600mm MATT **1712** 

"Tiles for all lifestyles"