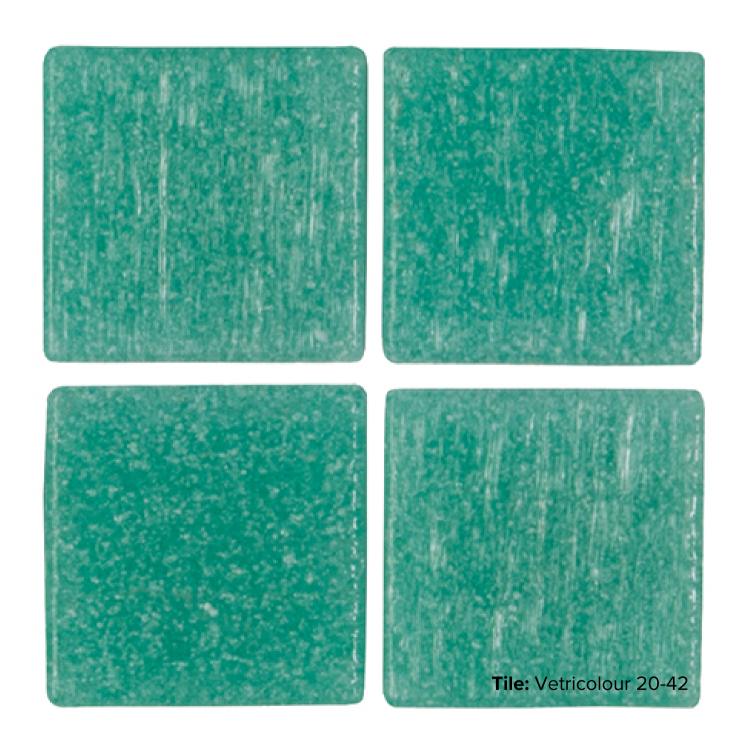

#### VETRICOLOUR COLLECTION

**PRODUCT TYPE:** GLASS

**COLOURS: SEE BELOW** 

TILE SIZES: 20x20mm

SHEET SIZE: 322x322mm

**APPLICATION: POOL** 

FINISH: MATT

**SLIP RATING: N/A** 