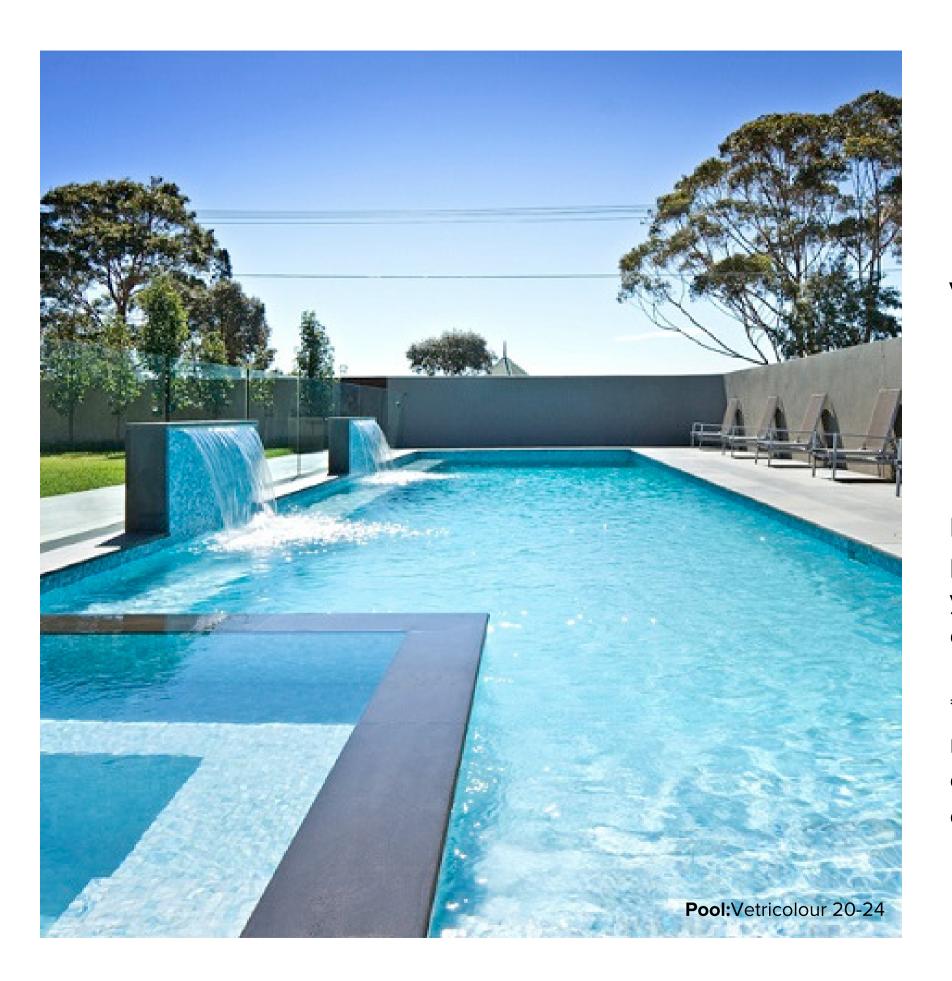

#### VETRICOLOUR COLLECTION

Bisazza glass mosaic tiles are perfectly suited to any swimming pool design. You will find endless colours to choose from to give your pool the most outstanding feature! See our selection of colour mosaic tiles, exclusive to Italia Ceramics in Adelaide!