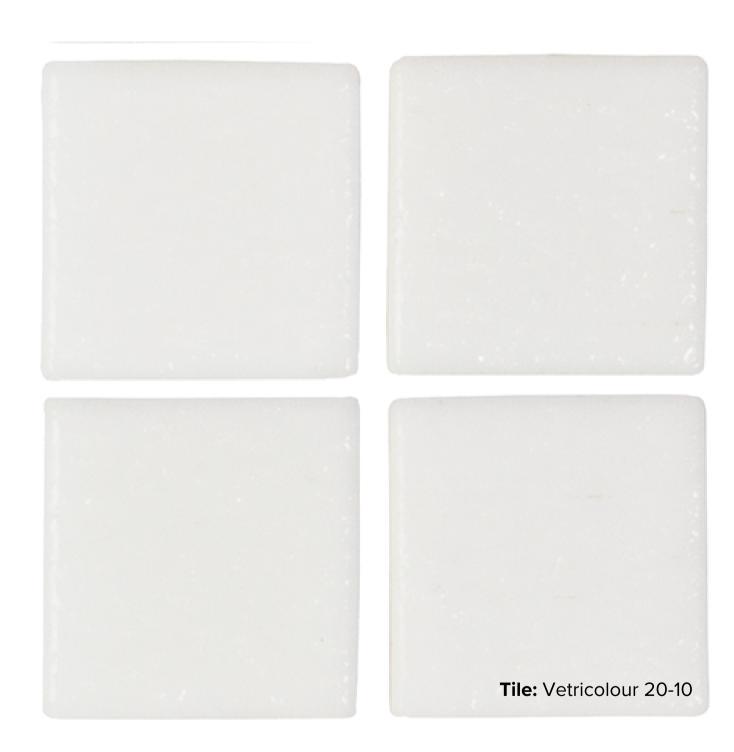

#### VETRICOLOUR COLLECTION

**PRODUCT TYPE:** GLASS

**COLOURS: SEE BELOW** 

TILE SIZES: 20x20mm

SHEET SIZE: 322x322mm

**APPLICATION: POOL** 

FINISH: MATT

**SLIP RATING: N/A** 