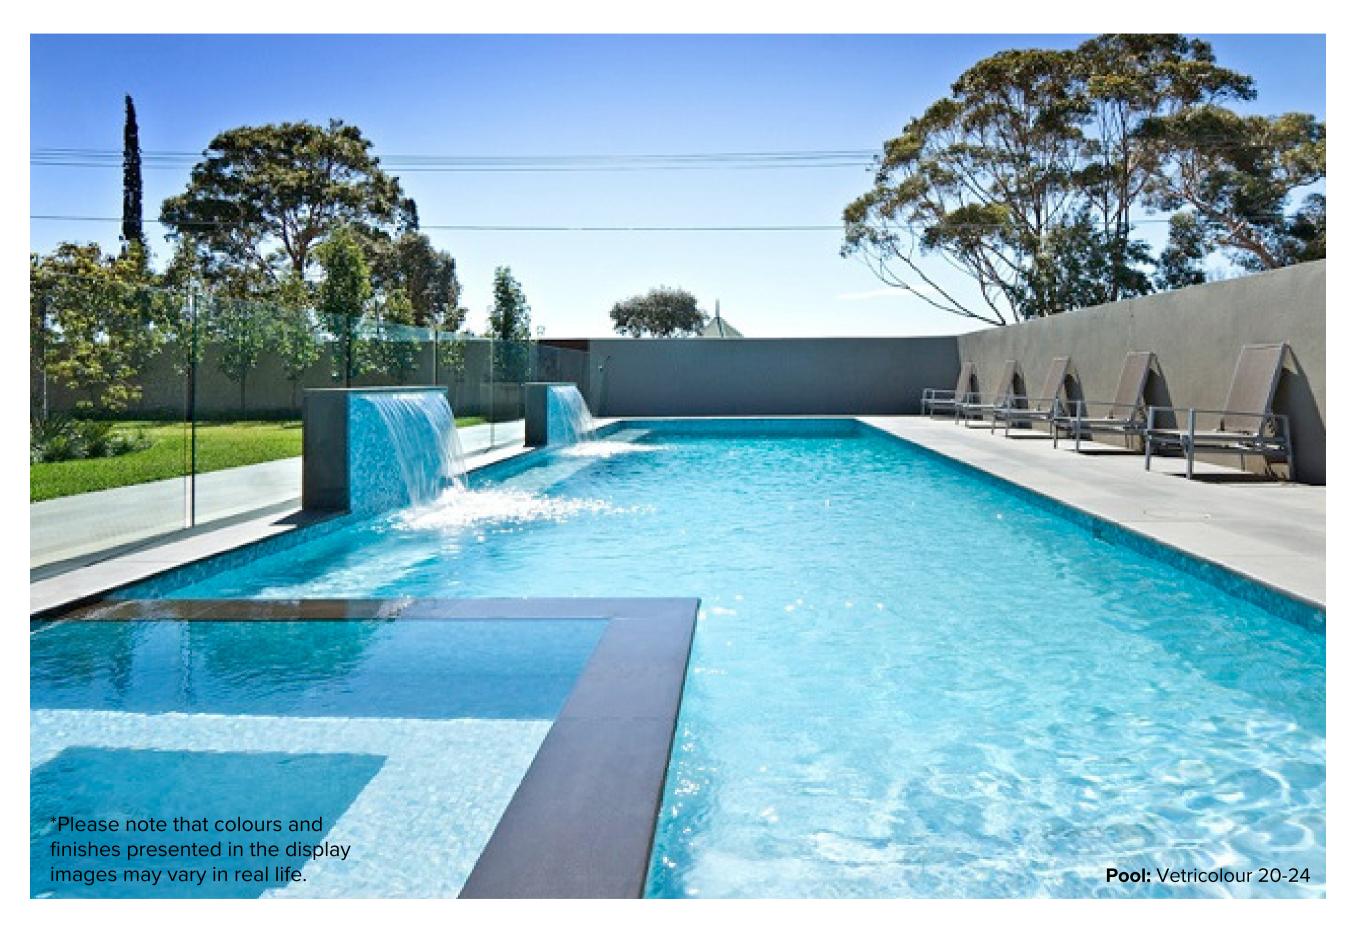

#### VETRICOLOUR COLLECTION

Bisazza glass mosaic tiles are perfectly suited to any swimming pool design. You will find endless colours to choose from to give your pool the most outstanding feature! See our selection of colour mosaic tiles, exclusive to Italia Ceramics in Adelaide!