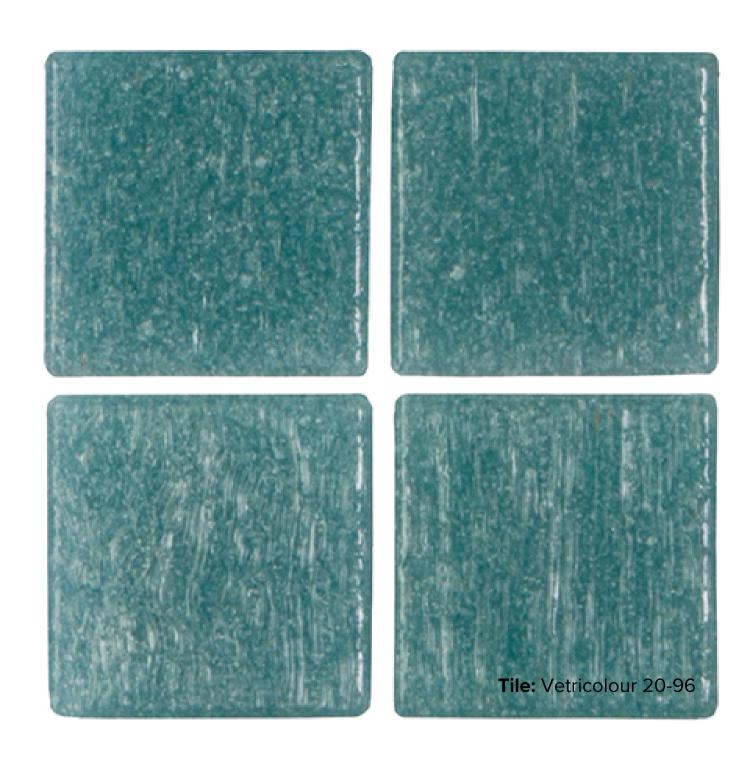

#### VETRICOLOUR COLLECTION

**PRODUCT TYPE:** GLASS

**COLOURS: SEE BELOW** 

TILE SIZES: 20x20mm

SHEET SIZE: 322x322mm

**APPLICATION: POOL** 

FINISH: MATT

**SLIP RATING: N/A** 