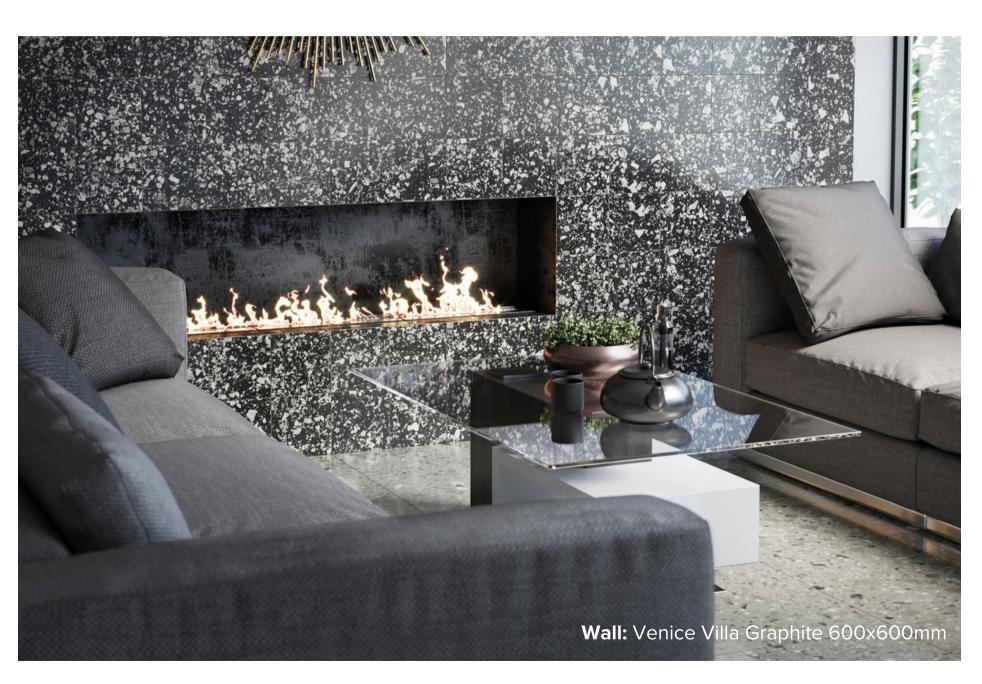

# VENICE VILLA COLLECTION

Venice Villa is an elegant patchwork of colours that follow the most advance style trends to offer a contemporary porcelain stoneware that works with any style and setting. The benefits of full body porcelain, with the added beauty of real marble chips throughout. A collection that guarantees an eclectic, versatile design, channeling up-to-the minute style trends. With four eye catching colours in stock - Ivory, Silver, Grey and Graphite.

#### VENICE GRAPHITE

600x600mm SLIP RATING (MATT): P3

> MATT- **5940** POLISHED - **5944**

"Tiles for all lifestyles"