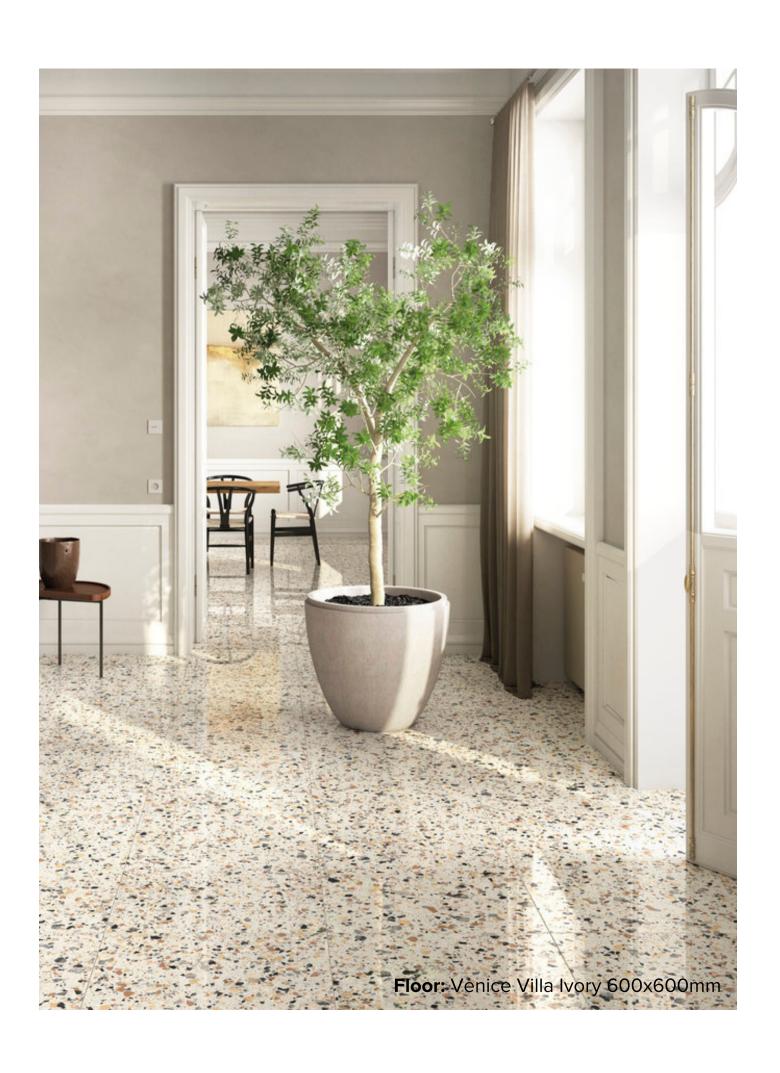

# VENICE VILLA COLLECTION

Venice Villa is an elegant patchwork of colours that follow the most advance style trends to offer a contemporary porcelain stoneware that works with any style and setting. The benefits of full body porcelain, with the added beauty of real marble chips throughout. A collection that guarantees an eclectic, versatile design, channeling up-to-the minute style trends. With four eye catching colours in stock - Ivory, Silver, Grey and Graphite.

### VENICE IVORY

600x600mm SLIP RATING (MATT): P3

> MATT- **5942** POLISHED - **5946**