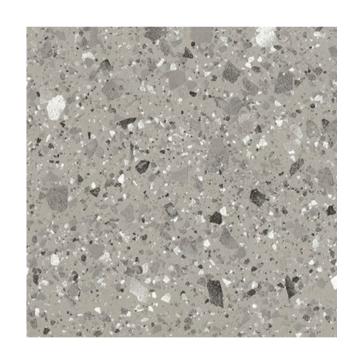

### VENICE GREY

600x600mm SLIP RATING (MATT): P3

MATT- **5941** POLISHED - **5945** 