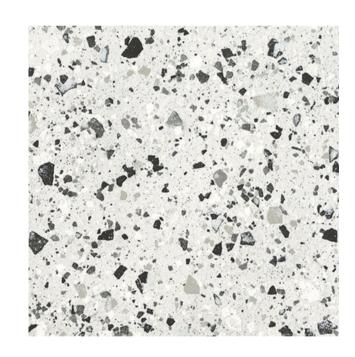

### VENICE SILVER

600x600mm SLIP RATING (MATT): P3

MATT- **5943** POLISHED - **5947** 