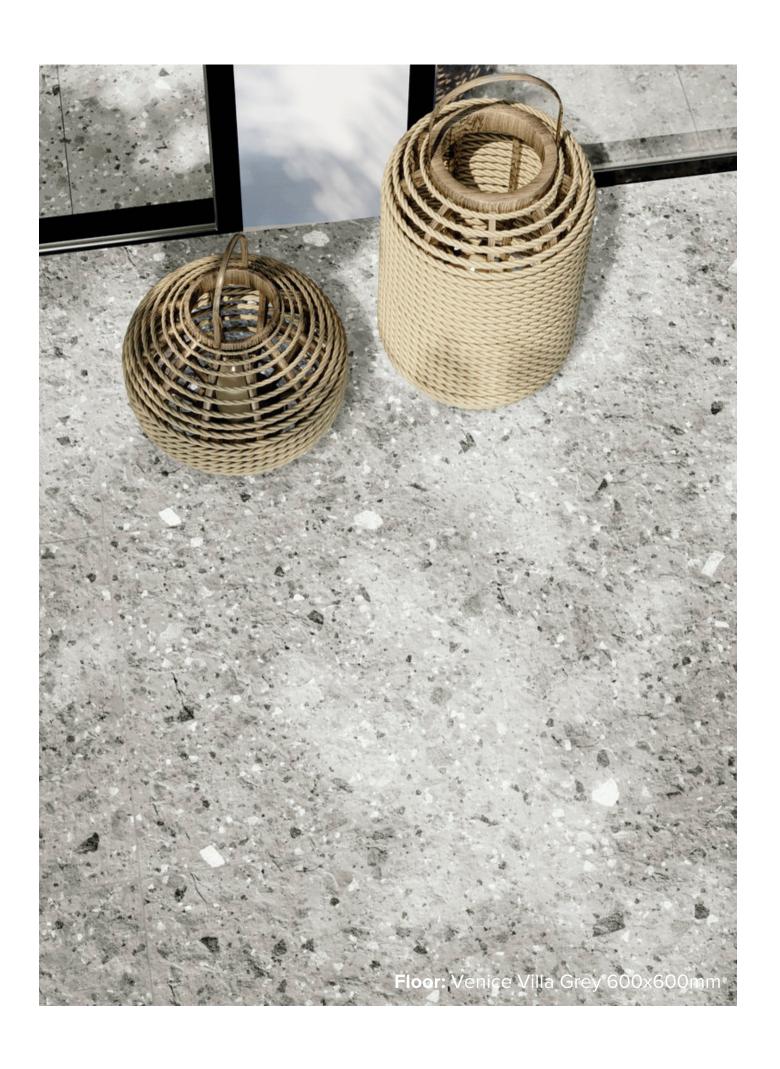

# VENICE VILLA COLLECTION

Venice Villa is an elegant patchwork of colours that follow the most advance style trends to offer a contemporary porcelain stoneware that works with any style and setting. The benefits of full body porcelain, with the added beauty of real marble chips throughout. A collection that guarantees an eclectic, versatile design, channeling up-to-the minute style trends. With four eye catching colours in stock - Ivory, Silver, Grey and Graphite.

### VENICE GREY

600x600mm SLIP RATING (MATT): P3

MATT- **5941** POLISHED - **5945** 