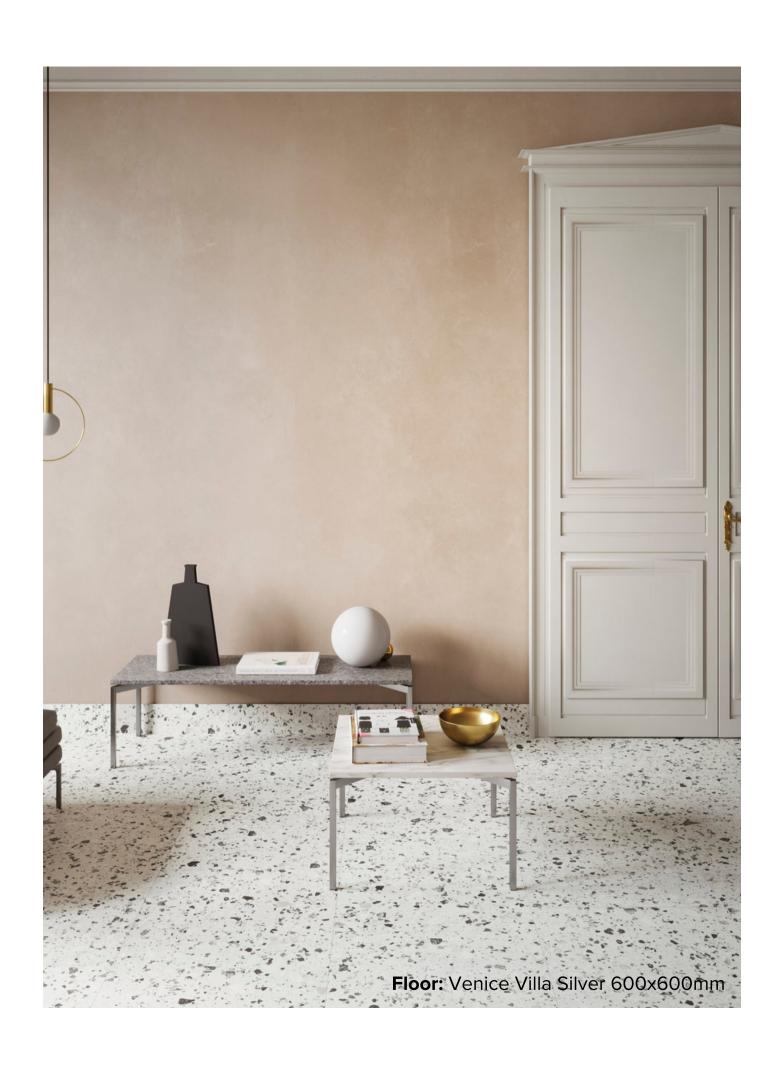

# VENICE VILLA COLLECTION

Venice Villa is an elegant patchwork of colours that follow the most advance style trends to offer a contemporary porcelain stoneware that works with any style and setting. The benefits of full body porcelain, with the added beauty of real marble chips throughout. A collection that guarantees an eclectic, versatile design, channeling up-to-the minute style trends. With four eye catching colours in stock - Ivory, Silver, Grey and Graphite.

### VENICE SILVER

600x600mm SLIP RATING (MATT): P3

MATT- **5943** POLISHED - **5947** 