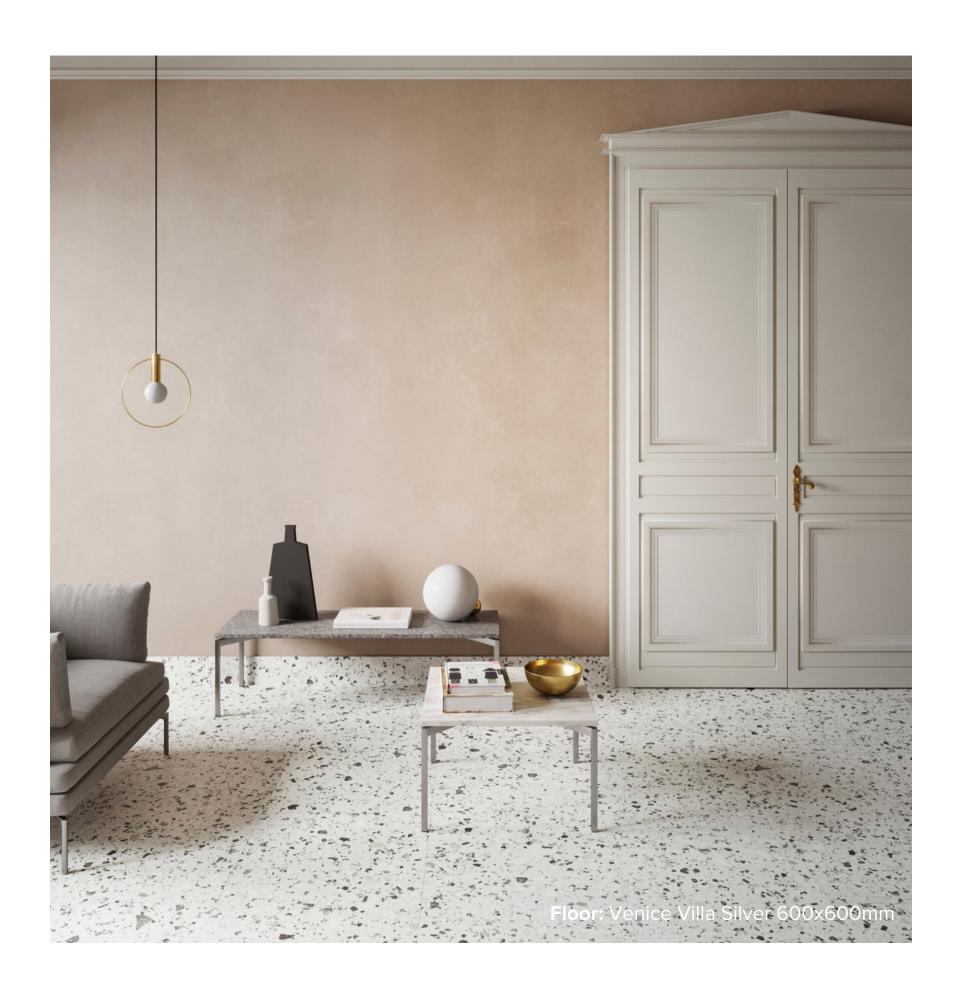

# VENICE VILLA COLLECTION

Venice Villa is an elegant patchwork of colours that follow the most advance style trends to offer a contemporary porcelain stoneware that works with any style and setting. The benefits of full body porcelain, with the added beauty of real marble chips throughout. A collection that guarantees an eclectic, versatile design, channeling up-to-the minute style trends. With four eye catching colours in stock - Ivory, Silver, Grey and Graphite.

### VENICE SILVER

600x600mm SLIP RATING (MATT): P3

MATT- **5943** POLISHED - **5947** 