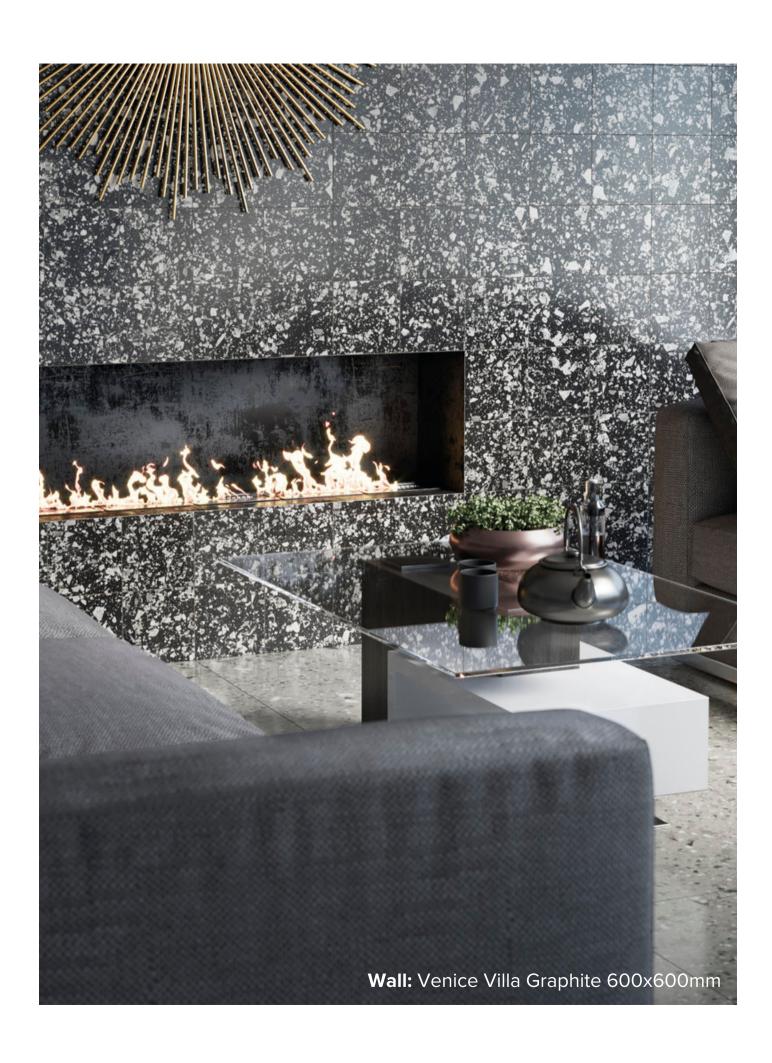

# VENICE VILLA COLLECTION

Venice Villa is an elegant patchwork of colours that follow the most advance style trends to offer a contemporary porcelain stoneware that works with any style and setting. The benefits of full body porcelain, with the added beauty of real marble chips throughout. A collection that guarantees an eclectic, versatile design, channeling up-to-the minute style trends. With four eye catching colours in stock - Ivory, Silver, Grey and Graphite.

#### VENICE GRAPHITE

600x600mm SLIP RATING (MATT): P3

> MATT- **5940** POLISHED - **5944**

"Tiles for all lifestyles"