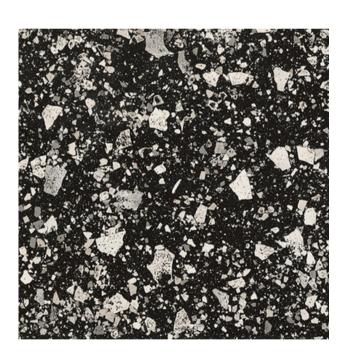

# VENICE VILLA COLLECTION

Venice Villa is an elegant patchwork of colours that follow the most advance style trends to offer a contemporary porcelain stoneware that works with any style and setting. The benefits of full body porcelain, with the added beauty of real marble chips throughout. A collection that guarantees an eclectic, versatile design, channeling up-to-the minute style trends. With four eye catching colours in stock - Ivory, Silver, Grey and Graphite.

#### VENICE GRAPHITE

600x600mm SLIP RATING (MATT): P3

> MATT- **5940** POLISHED - **5944**

"Tiles for all lifestyles"