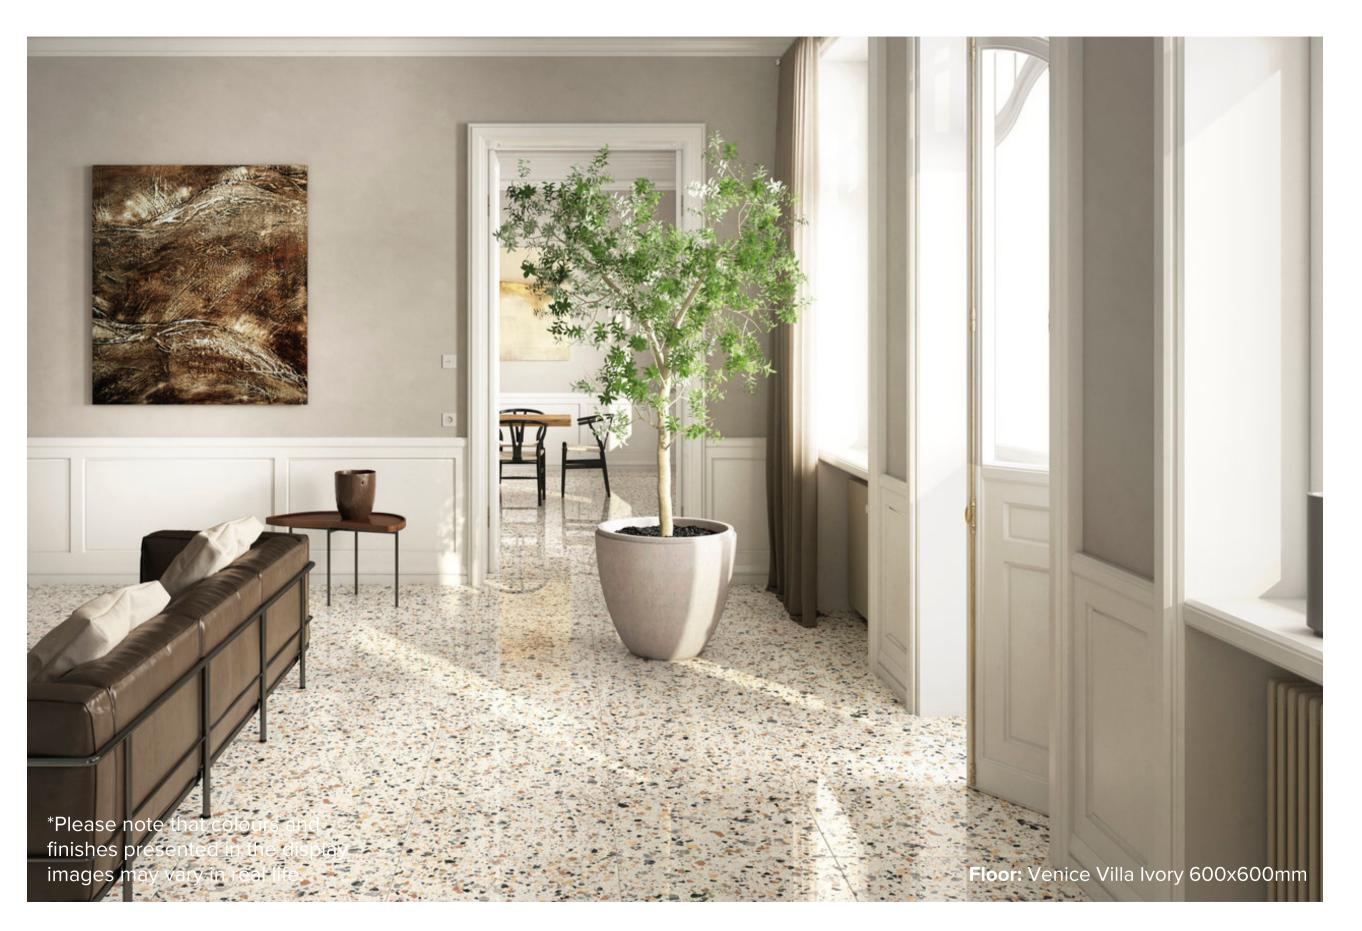

# VENICE VILLA COLLECTION

Venice Villa is an elegant patchwork of colours that follow the most advance style trends to offer a contemporary porcelain stoneware that works with any style and setting. The benefits of full body porcelain, with the added beauty of real marble chips throughout. A collection that guarantees an eclectic, versatile design, channeling up-to-the minute style trends. With four eye catching colours in stock - Ivory, Silver, Grey and Graphite.

### VENICE IVORY

600x600mm SLIP RATING (MATT): P3

> MATT- **5942** POLISHED - **5946**