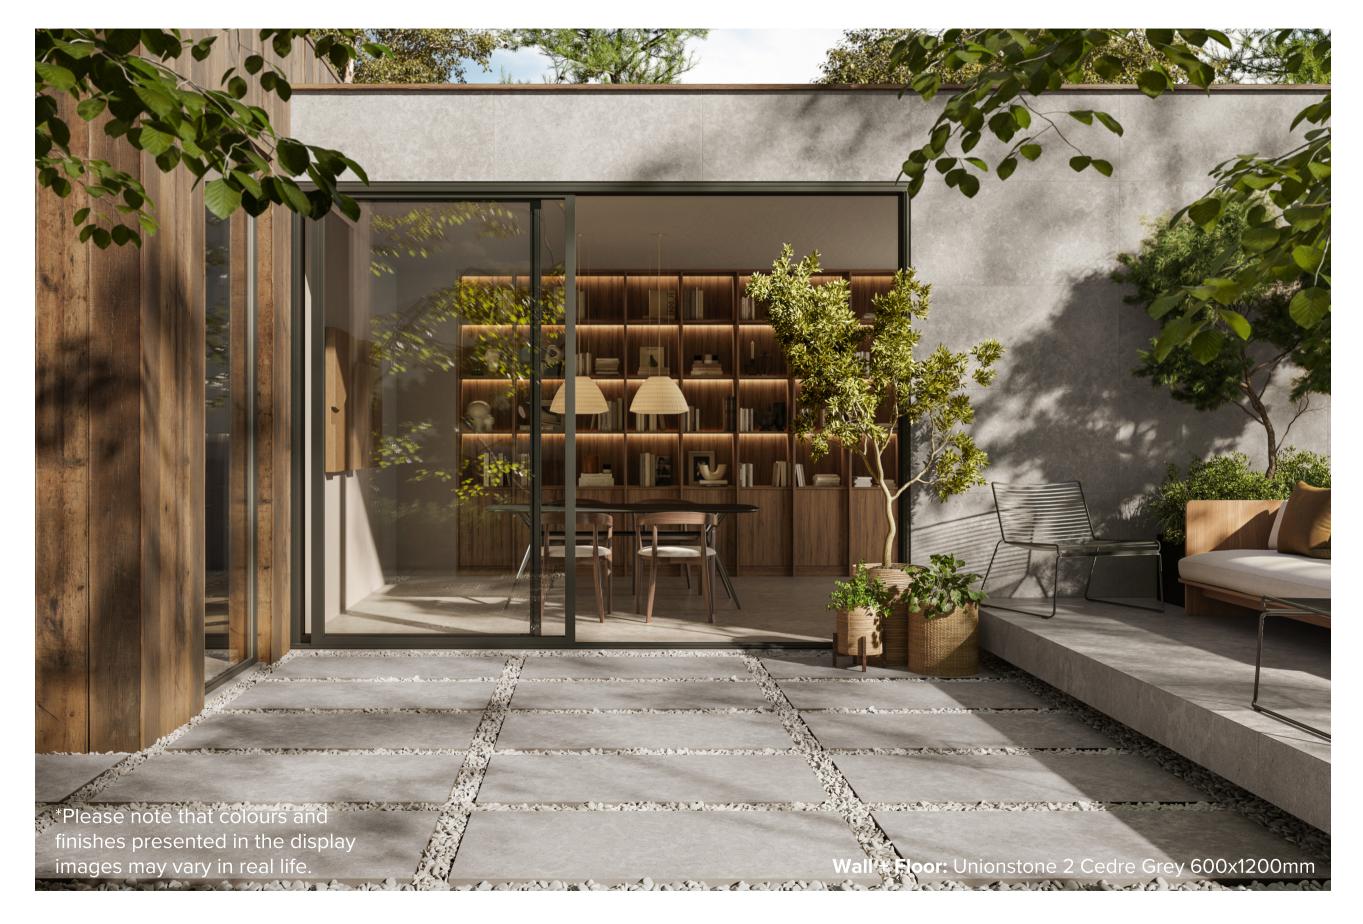

h work on stones existing in nature, carried out with the purpose of going beyond the observation and representation of nature, but to enhance its distinctive features by restoring aesthetic and sensory beauty. This functional range is available in size 600x1200mm.



## UNIONSTONE 2 COLLECTION



**PRODUCT TYPE: GLAZED PORCELAIN** 

**COLOURS:** CEDRE GREY + SERPENTINO + SERPENTINO

**RIGATO** 

**SIZES:** 600x1200mm

**APPLICATION: WALL + FLOOR** 

FINISH: MATT

**EDGE FINISH: RECTIFIED** 

**PEI:** 5

**VARIATION:** V2

**SLIP RATING:** P3 + P4



# UNIONSTONE 2 CEDRE GREY



600x1200mm SLIP RATING: P3 **2104** 



# UNIONSTONE 2 SERPENTINO



600x1200mm SLIP RATING: P3 **2109** 



#### **UNIONSTONE 2** SERPENTINO RIGATO



600x1200mm SLIP RATING: P4

2110

"Tiles for all lifestyles"