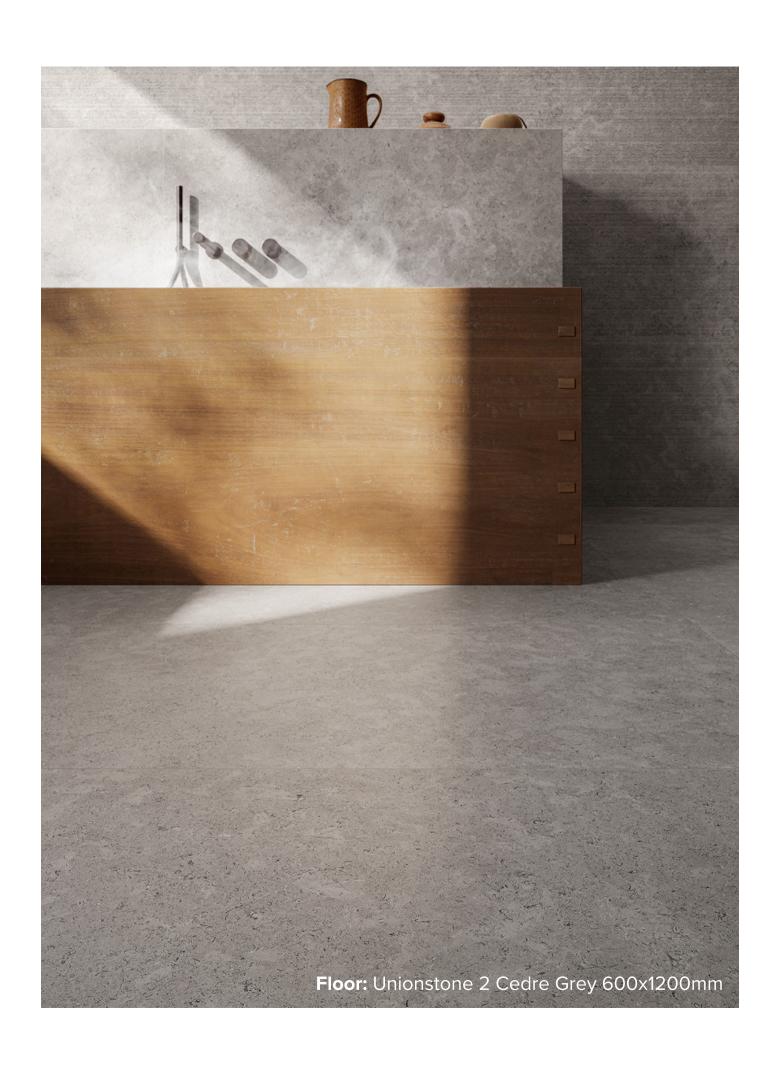

## UNIONSTONE 2 COLLECTION

Born as a tribute to stone, Unionstone 2 is a collection built to elevate the beauty of material in its primordial character. The appeal of this collection is enclosed in the deep research work on stones existing in nature, carried out with the purpose of going beyond the observation and representation of nature, but to enhance its distinctive features by restoring aesthetic and sensory beauty. This functional range is available in size 600x1200mm.

## UNIONSTONE 2 COLLECTION

**PRODUCT TYPE: GLAZED PORCELAIN** 

**COLOURS:** CEDRE GREY + SERPENTINO + SERPENTINO

**RIGATO** 

**SIZES:** 600x1200mm

**APPLICATION: WALL + FLOOR** 

FINISH: MATT

**EDGE FINISH: RECTIFIED** 

# UNIONSTONE 2 CEDRE GREY

600x1200mm SLIP RATING: P3 **2104** 