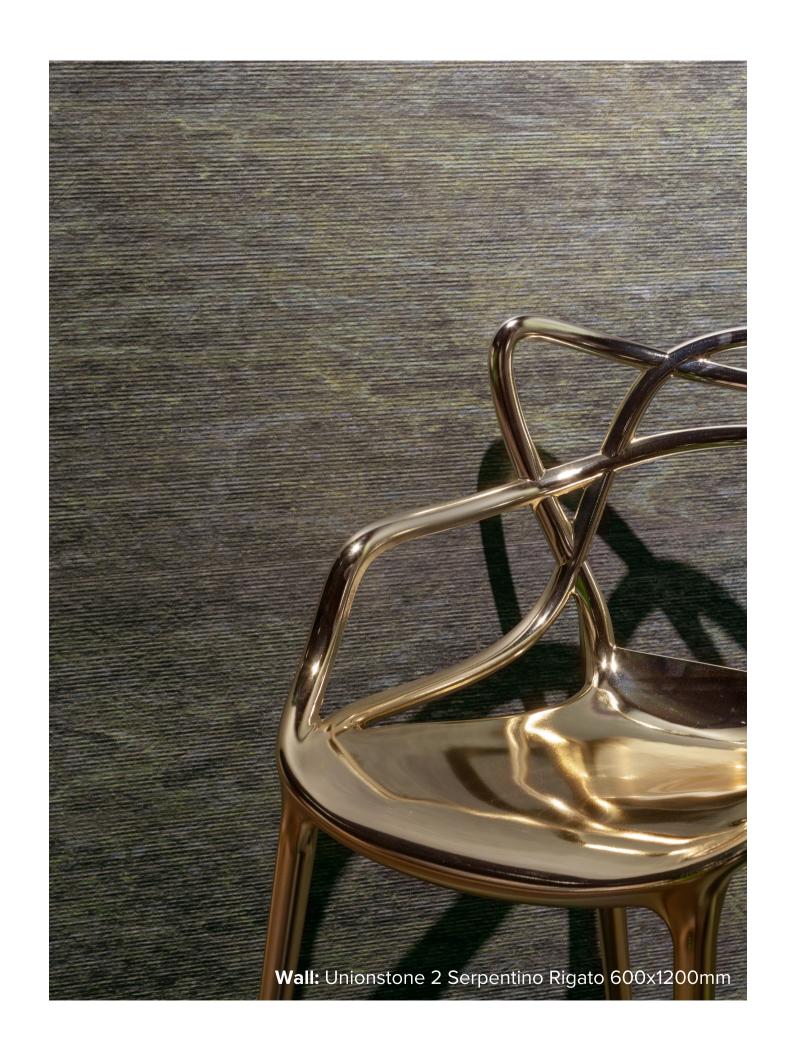

#### **UNIONSTONE 2** SERPENTINO RIGATO

600x1200mm SLIP RATING: P4

2110

"Tiles for all lifestyles"