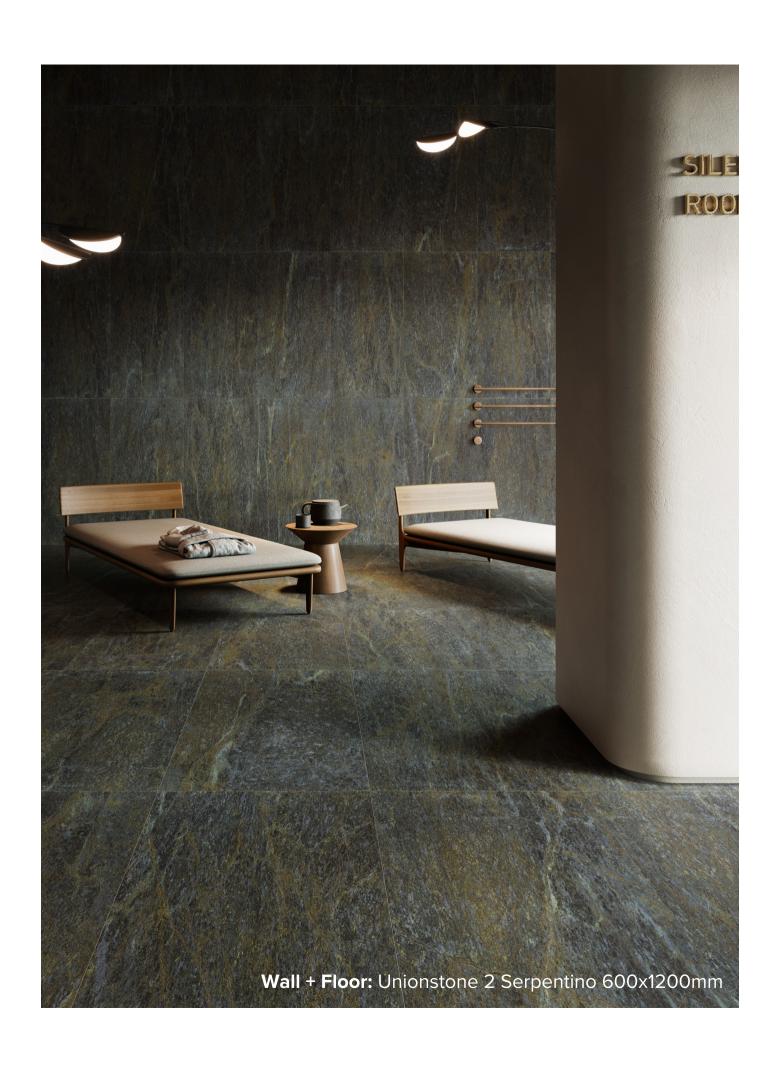

## UNIONSTONE 2 COLLECTION

Born as a tribute to stone, Unionstone 2 is a collection built to elevate the beauty of material in its primordial character. The appeal of this collection is enclosed in the deep research work on stones existing in nature, carried out with the purpose of going beyond the observation and representation of nature, but to enhance its distinctive features by restoring aesthetic and sensory beauty. This functional range is available in size 600x1200mm.

## UNIONSTONE 2 COLLECTION

**PRODUCT TYPE: GLAZED PORCELAIN** 

**COLOURS:** CEDRE GREY + SERPENTINO + SERPENTINO

**RIGATO** 

**SIZES:** 600x1200mm

**APPLICATION: WALL + FLOOR** 

FINISH: MATT

**EDGE FINISH: RECTIFIED** 

# UNIONSTONE 2 SERPENTINO

600x1200mm SLIP RATING: P3 **2109** 