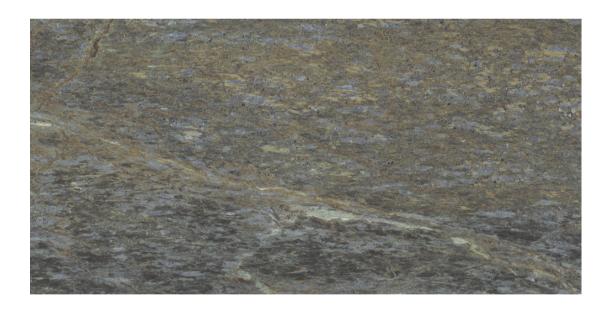

is a collection built to elevate the beauty of material in its primordial character. The appeal of this collection is enclosed in the deep research work on stones existing in nature, carried out with the purpose of going beyond the observation and representation of nature, but to enhance its distinctive features by restoring aesthetic and sensory beauty. This functional range is available in size 600x1200mm.



## UNIONSTONE 2 COLLECTION



**PRODUCT TYPE: GLAZED PORCELAIN** 

**COLOURS:** CEDRE GREY + SERPENTINO + SERPENTINO

**RIGATO** 

**SIZES:** 600x1200mm

**APPLICATION: WALL + FLOOR** 

FINISH: MATT

**EDGE FINISH: RECTIFIED** 

**PEI:** 5

**VARIATION:** V2

**SLIP RATING:** P3 + P4



# UNIONSTONE 2 CEDRE GREY



600x1200mm SLIP RATING: P3 **2104** 



# UNIONSTONE 2 SERPENTINO



600x1200mm SLIP RATING: P3 **2109** 



#### **UNIONSTONE 2** SERPENTINO RIGATO



600x1200mm SLIP RATING: P4

2110

"Tiles for all lifestyles"