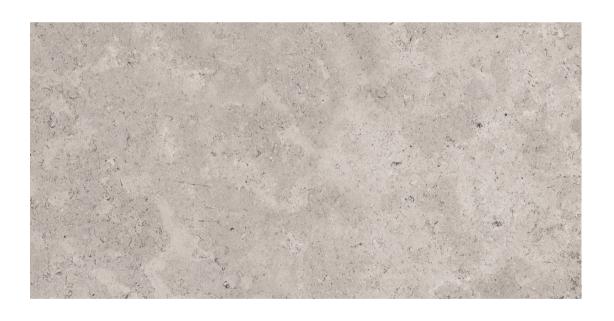

## UNIONSTONE 2 COLLECTION

Born as a tribute to stone, Unionstone 2 is a collection built to elevate the beauty of material in its primordial character. The appeal of this collection is enclosed in the deep research work on stones existing in nature, carried out with the purpose of going beyond the observation and representation of nature, but to enhance its distinctive features by restoring aesthetic and sensory beauty. This functional range is available in size 600x1200mm.

## UNIONSTONE 2 COLLECTION

**PRODUCT TYPE: GLAZED PORCELAIN** 

**COLOURS:** CEDRE GREY + SERPENTINO + SERPENTINO

**RIGATO** 

**SIZES:** 600x1200mm

**APPLICATION: WALL + FLOOR** 

FINISH: MATT

**EDGE FINISH: RECTIFIED** 

# UNIONSTONE 2 CEDRE GREY

600x1200mm SLIP RATING: P3 **2104** 