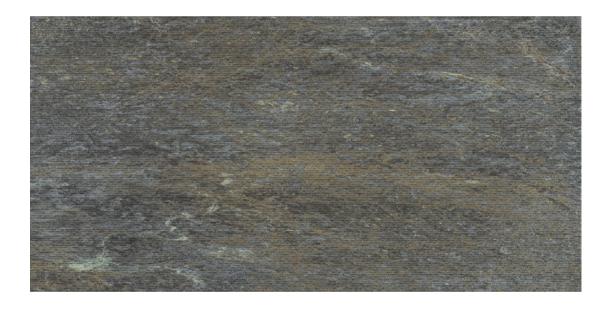

r. The appeal of this collection is enclosed in the deep research work on stones existing in nature, carried out with the purpose of going beyond the observation and representation of nature, but to enhance its distinctive features by restoring aesthetic and sensory beauty. This functional range is available in size 600x1200mm.



## UNIONSTONE 2 COLLECTION



**PRODUCT TYPE: GLAZED PORCELAIN** 

**COLOURS:** CEDRE GREY + SERPENTINO + SERPENTINO

**RIGATO** 

**SIZES:** 600x1200mm

**APPLICATION: WALL + FLOOR** 

FINISH: MATT

**EDGE FINISH: RECTIFIED** 

**PEI:** 5

**VARIATION:** V2

**SLIP RATING:** P3 + P4



# UNIONSTONE 2 CEDRE GREY



600x1200mm SLIP RATING: P3 **2104** 



# UNIONSTONE 2 SERPENTINO



600x1200mm SLIP RATING: P3 **2109** 



#### **UNIONSTONE 2** SERPENTINO RIGATO



600x1200mm SLIP RATING: P4

2110

"Tiles for all lifestyles"