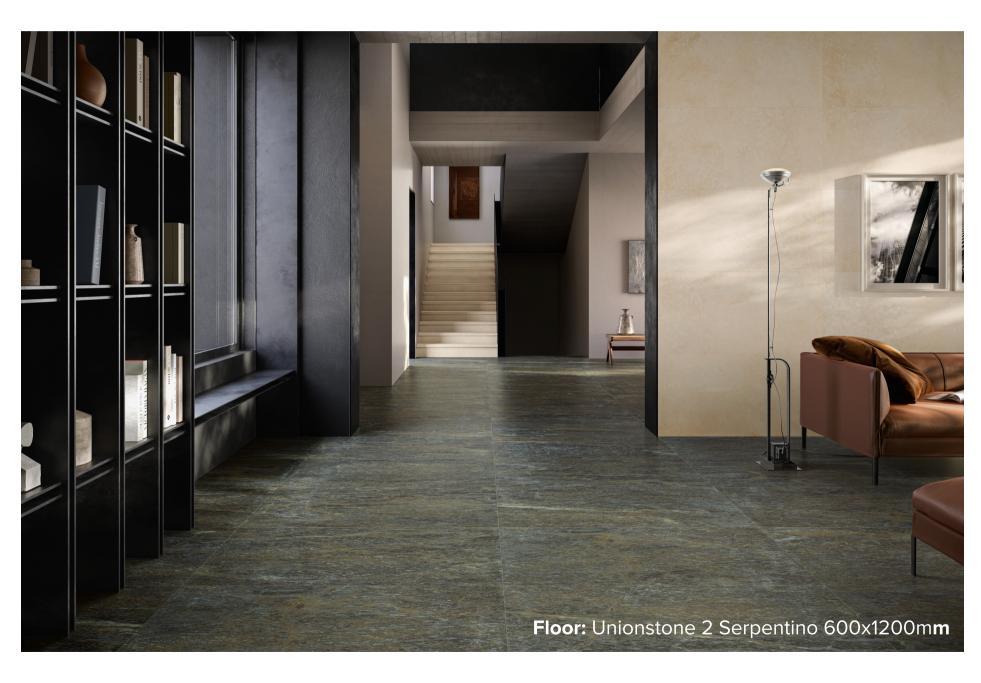

## UNIONSTONE 2 COLLECTION

Born as a tribute to stone, Unionstone 2 is a collection built to elevate the beauty of material in its primordial character. The appeal of this collection is enclosed in the deep research work on stones existing in nature, carried out with the purpose of going beyond the observation and representation of nature, but to enhance its distinctive features by restoring aesthetic and sensory beauty. This functional range is available in size 600x1200mm.

## UNIONSTONE 2 COLLECTION

**PRODUCT TYPE: GLAZED PORCELAIN** 

**COLOURS:** CEDRE GREY + SERPENTINO + SERPENTINO

**RIGATO** 

**SIZES:** 600x1200mm

**APPLICATION: WALL + FLOOR** 

FINISH: MATT

**EDGE FINISH: RECTIFIED** 

# UNIONSTONE 2 SERPENTINO

600x1200mm SLIP RATING: P3 **2109** 