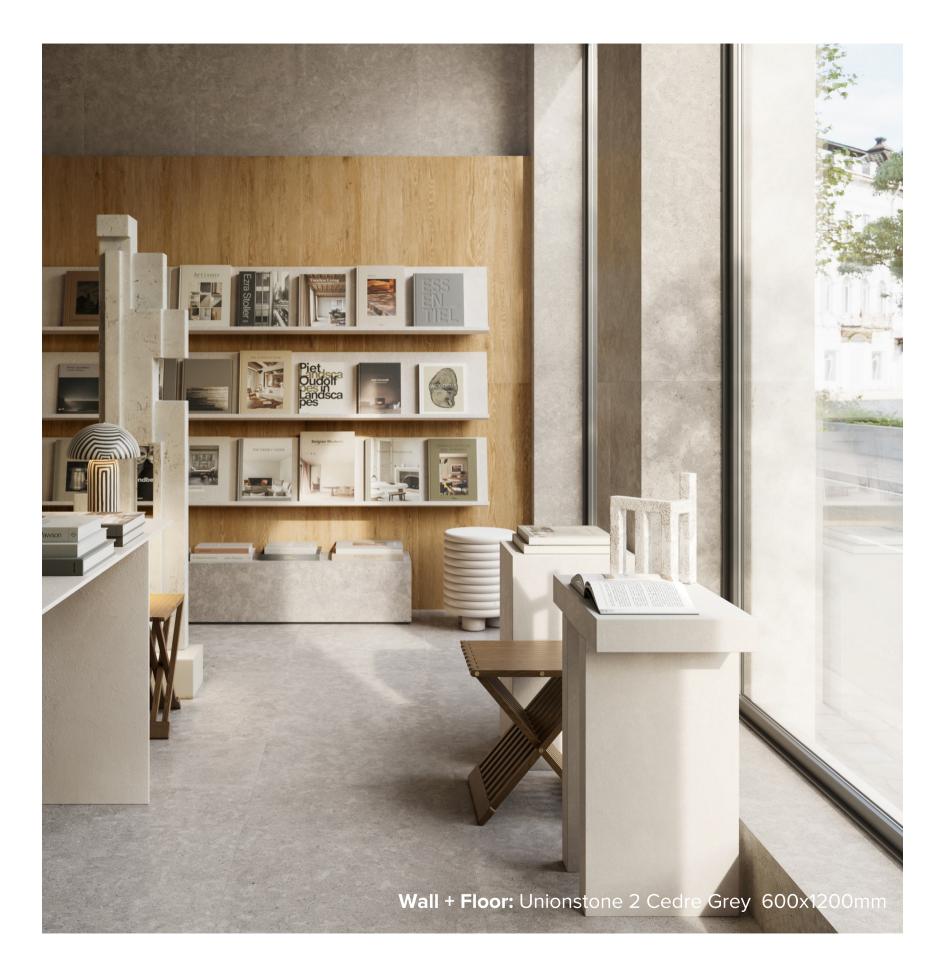

## UNIONSTONE 2 COLLECTION

Born as a tribute to stone, Unionstone 2 is a collection built to elevate the beauty of material in its primordial character. The appeal of this collection is enclosed in the deep research work on stones existing in nature, carried out with the purpose of going beyond the observation and representation of nature, but to enhance its distinctive features by restoring aesthetic and sensory beauty. This functional range is available in size 600x1200mm.

## UNIONSTONE 2 COLLECTION

**PRODUCT TYPE: GLAZED PORCELAIN** 

**COLOURS:** CEDRE GREY + SERPENTINO + SERPENTINO

**RIGATO** 

**SIZES:** 600x1200mm

**APPLICATION: WALL + FLOOR** 

FINISH: MATT

**EDGE FINISH: RECTIFIED** 

# UNIONSTONE 2 CEDRE GREY

600x1200mm SLIP RATING: P3 **2104** 