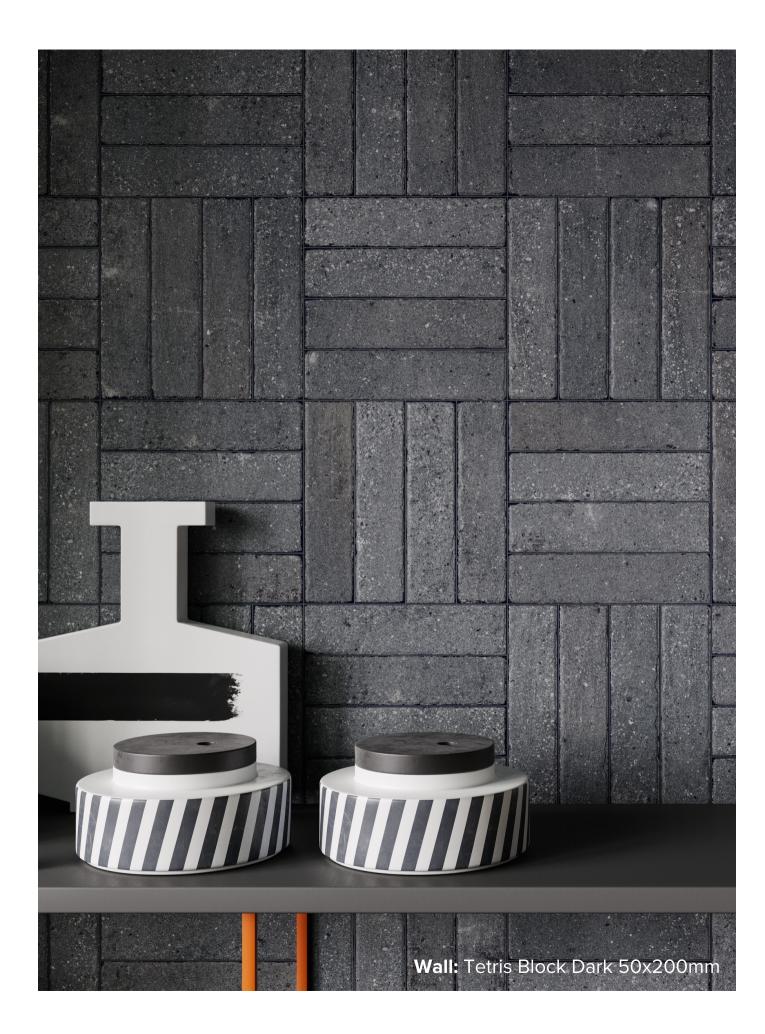

## TETRIS COLLECTION

Tetris interprets the brick composition with a collection that focuses its strength on versatility, playfulness, matching and integrating with other elements. The precise rectifying of each brick makes perfect Tetris laying, favoring the magical fit and limitless play. In size 50x200mm, Tetris is never the same, with many personalities, brilliant, to be mixed with other collections for an interweaving of styles that have no boundaries.

#### **italia**ceramics

### TETRIS COLLECTION



#### **PRODUCT TYPE:** GLAZED PORCELAIN

**COLOURS:** COTTO + DARK + PEARL

**APPLICATION:** WALL + FLOOR

**EDGE FINISH:** RECTIFIED





# TETRIS COTTO



50x200mm RECTIFIED **2101** 



# **TETRIS** BLACK



50x200mm RECTIFIED **2102** 



# **TETRIS** PEARL



50x200mm RECTIFIED **2103** 

#### "Tiles for all lifestyles"



**Showroom:** 55 Glynburn Road, Glynde | (08) 8336 2366 | italiaceramics.com.au