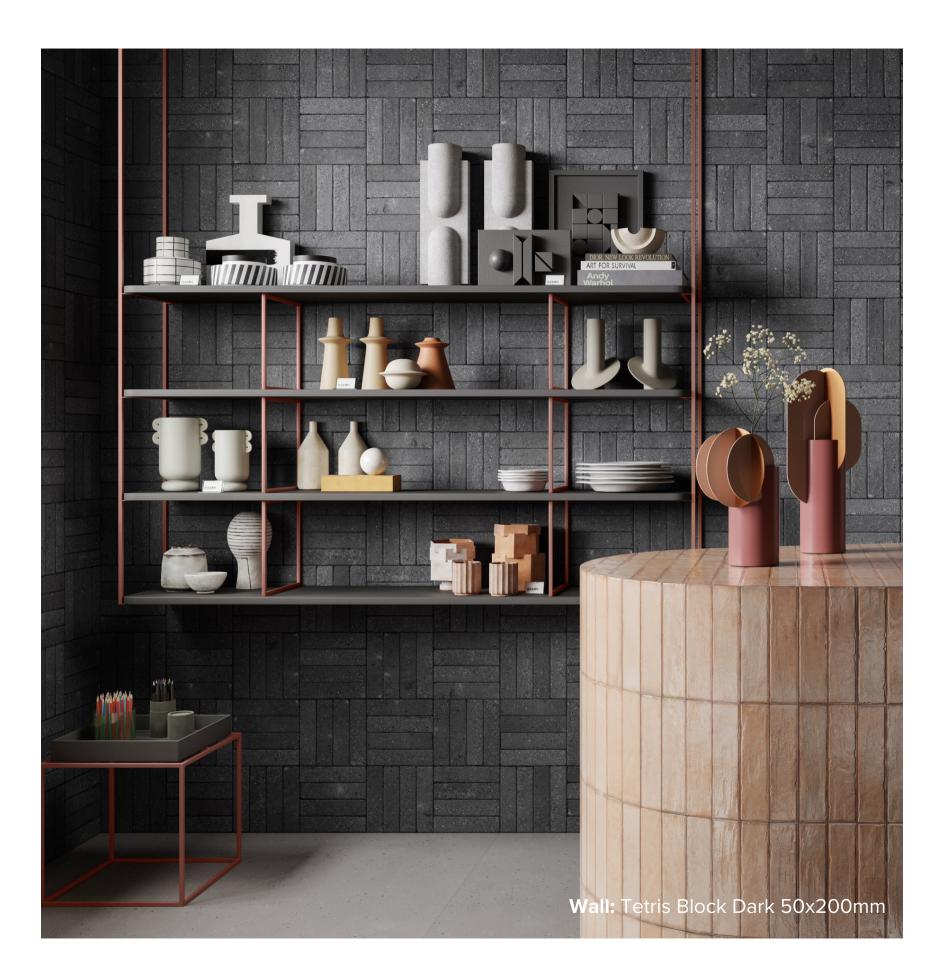

## TETRIS COLLECTION

Tetris interprets the brick composition with a collection that focuses its strength on versatility, playfulness, matching and integrating with other elements. The precise rectifying of each brick makes perfect Tetris laying, favoring the magical fit and limitless play. In size 50x200mm, Tetris is never the same, with many personalities, brilliant, to be mixed with other collections for an interweaving of styles that have no boundaries.

# **TETRIS** BLACK

50x200mm RECTIFIED **2102** 