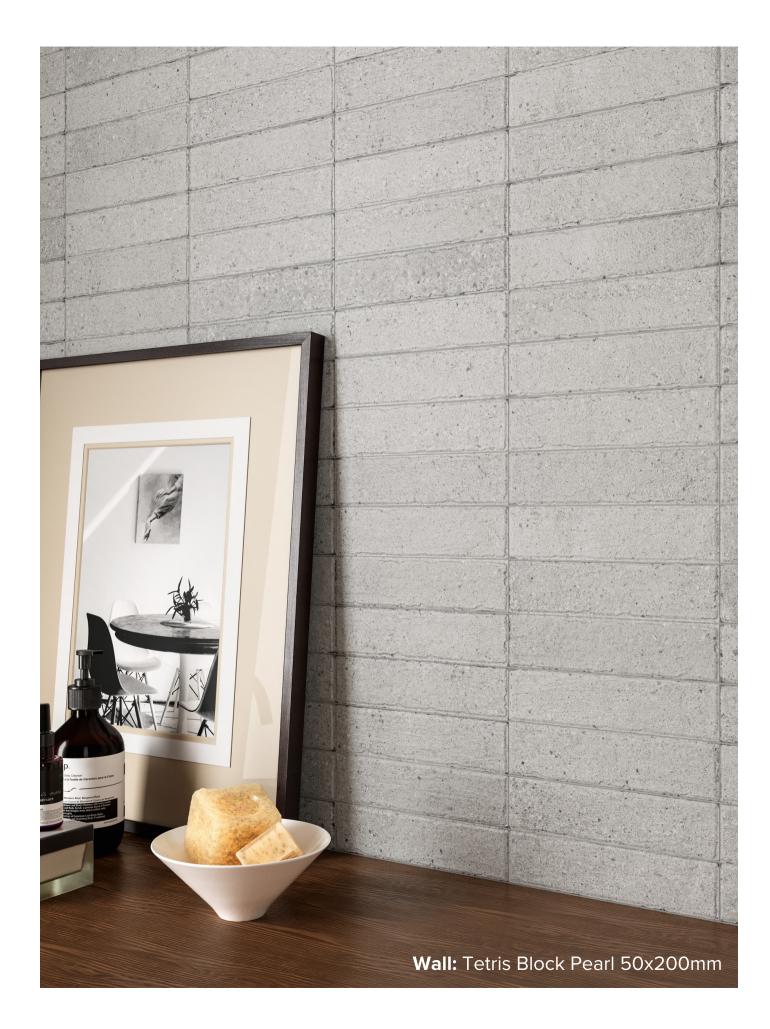

## TETRIS COLLECTION

Tetris interprets the brick composition with a collection that focuses its strength on versatility, playfulness, matching and integrating with other elements. The precise rectifying of each brick makes perfect Tetris laying, favoring the magical fit and limitless play. In size 50x200mm, Tetris is never the same, with many personalities, brilliant, to be mixed with other collections for an interweaving of styles that have no boundaries.

#### **italia**ceramics

### TETRIS COLLECTION



#### **PRODUCT TYPE:** GLAZED PORCELAIN

**COLOURS:** COTTO + DARK + PEARL

**APPLICATION:** WALL + FLOOR

**EDGE FINISH:** RECTIFIED





# TETRIS COTTO



50x200mm RECTIFIED **2101** 



# **TETRIS** BLACK



50x200mm RECTIFIED **2102** 



# **TETRIS** PEARL



50x200mm RECTIFIED **2103** 

#### "Tiles for all lifestyles"



**Showroom:** 55 Glynburn Road, Glynde | (08) 8336 2366 | italiaceramics.com.au