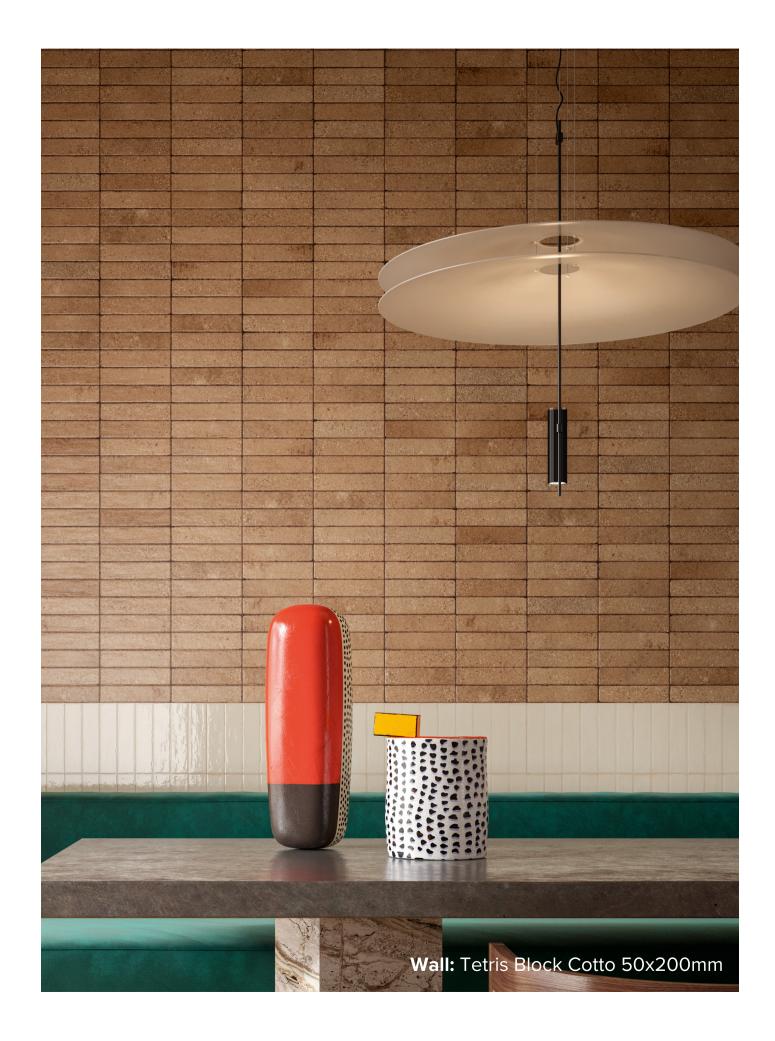

## TETRIS COLLECTION

Tetris interprets the brick composition with a collection that focuses its strength on versatility, playfulness, matching and integrating with other elements. The precise rectifying of each brick makes perfect Tetris laying, favoring the magical fit and limitless play. In size 50x200mm, Tetris is never the same, with many personalities, brilliant, to be mixed with other collections for an interweaving of styles that have no boundaries.

#### **italia**ceramics

### TETRIS COLLECTION



#### **PRODUCT TYPE:** GLAZED PORCELAIN

**COLOURS:** COTTO + DARK + PEARL

**APPLICATION:** WALL + FLOOR

**EDGE FINISH:** RECTIFIED





# TETRIS COTTO



50x200mm RECTIFIED **2101** 



# **TETRIS** BLACK



50x200mm RECTIFIED **2102** 



# **TETRIS** PEARL



50x200mm RECTIFIED **2103** 

#### "Tiles for all lifestyles"



**Showroom:** 55 Glynburn Road, Glynde | (08) 8336 2366 | italiaceramics.com.au