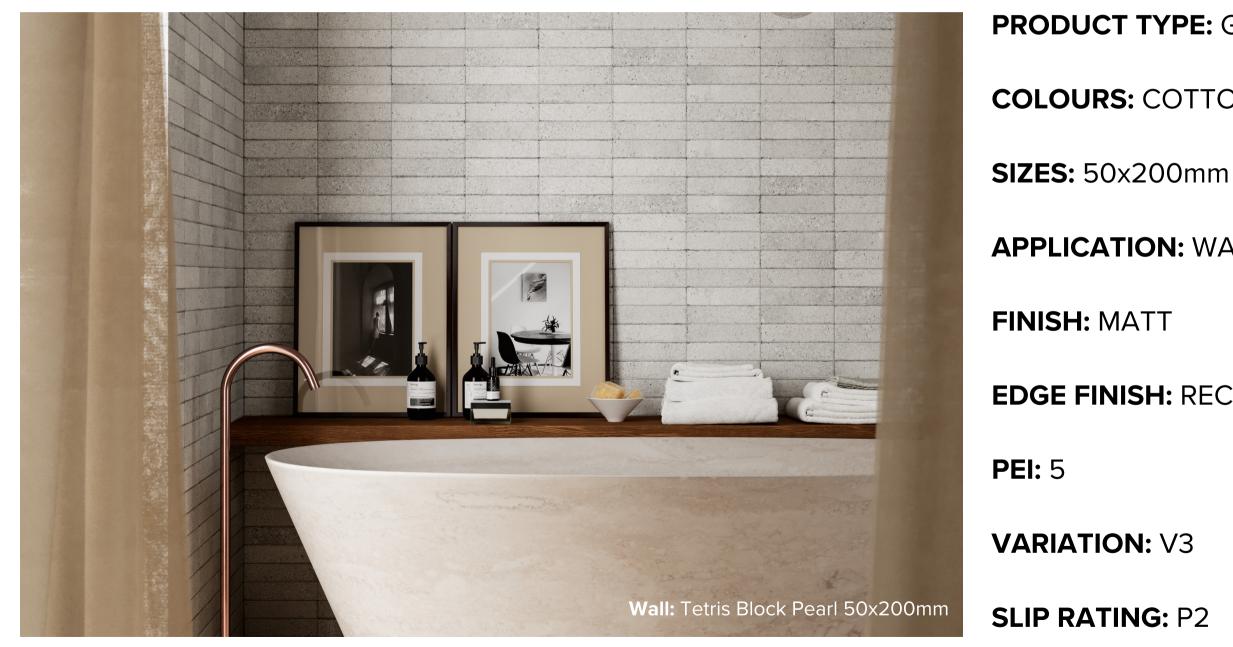

#### **PRODUCT TYPE:** GLAZED PORCELAIN

**COLOURS:** COTTO + DARK + PEARL

**APPLICATION:** WALL + FLOOR

**EDGE FINISH:** RECTIFIED

# **TETRIS** PEARL

50x200mm RECTIFIED **2103** 