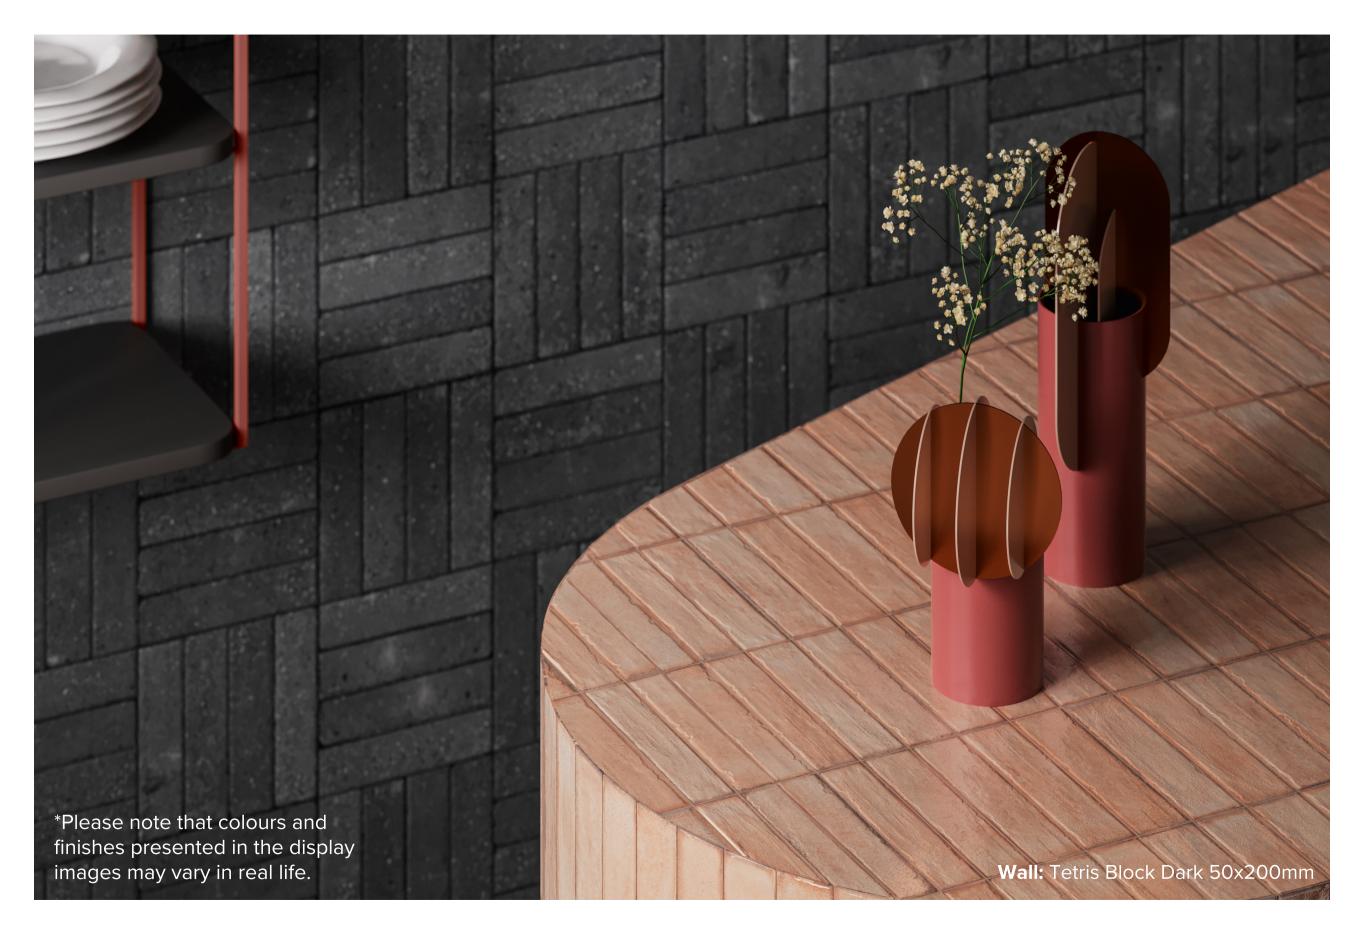

he brick composition with a collection that focuses its strength on versatility, playfulness, matching and integrating with other elements. The precise rectifying of each brick makes perfect Tetris laying, favoring the magical fit and limitless play. In size 50x200mm, Tetris is never the same, with many personalities, brilliant, to be mixed with other collections for an interweaving of styles that have no boundaries.

#### **italia**ceramics

### TETRIS COLLECTION



#### **PRODUCT TYPE:** GLAZED PORCELAIN

**COLOURS:** COTTO + DARK + PEARL

**APPLICATION:** WALL + FLOOR

**EDGE FINISH:** RECTIFIED





# TETRIS COTTO



50x200mm RECTIFIED **2101** 



# **TETRIS** BLACK



50x200mm RECTIFIED **2102** 



# **TETRIS** PEARL



50x200mm RECTIFIED **2103** 

#### "Tiles for all lifestyles"



**Showroom:** 55 Glynburn Road, Glynde | (08) 8336 2366 | italiaceramics.com.au