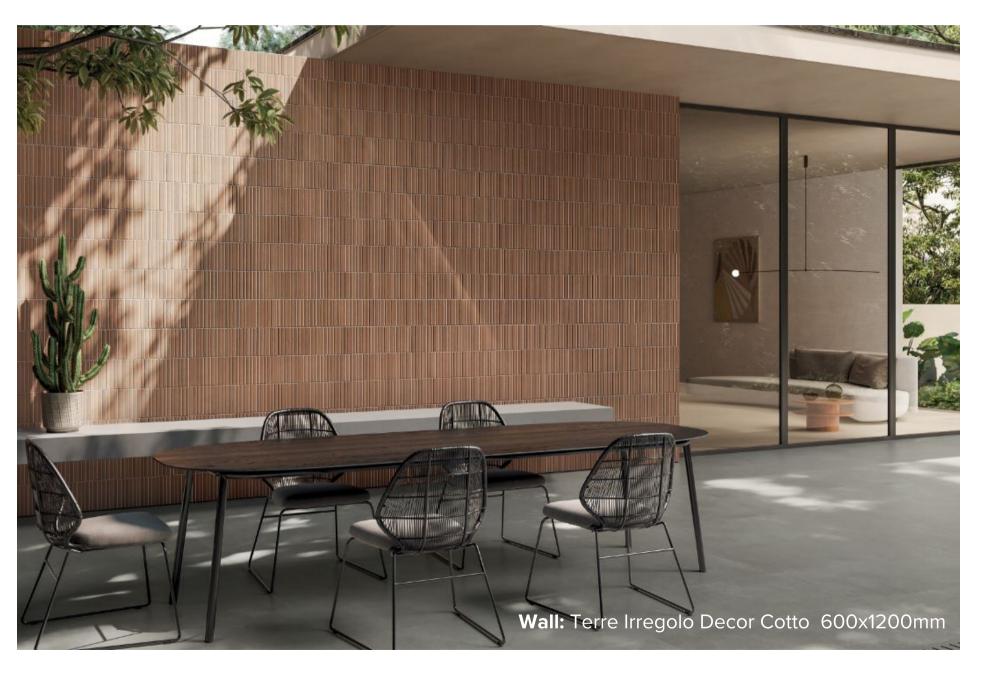

### TERRE COLLECTION

Terre impresses the spontaneous flaws in the shapes and volumes typically found in clay onto the surfaces.

The three three-dimensional surfaces, in Cotto and Bianco colours, reflect deliberately irregular patterns and a textured rhythm that brings to mind the craft-based quality of hand-made bricks onto the walls.

The full-bodied colours, with natural movements and textured, silky surfaces, transform a space into an intimate place while inspiring words such as earth, warmth and nature.