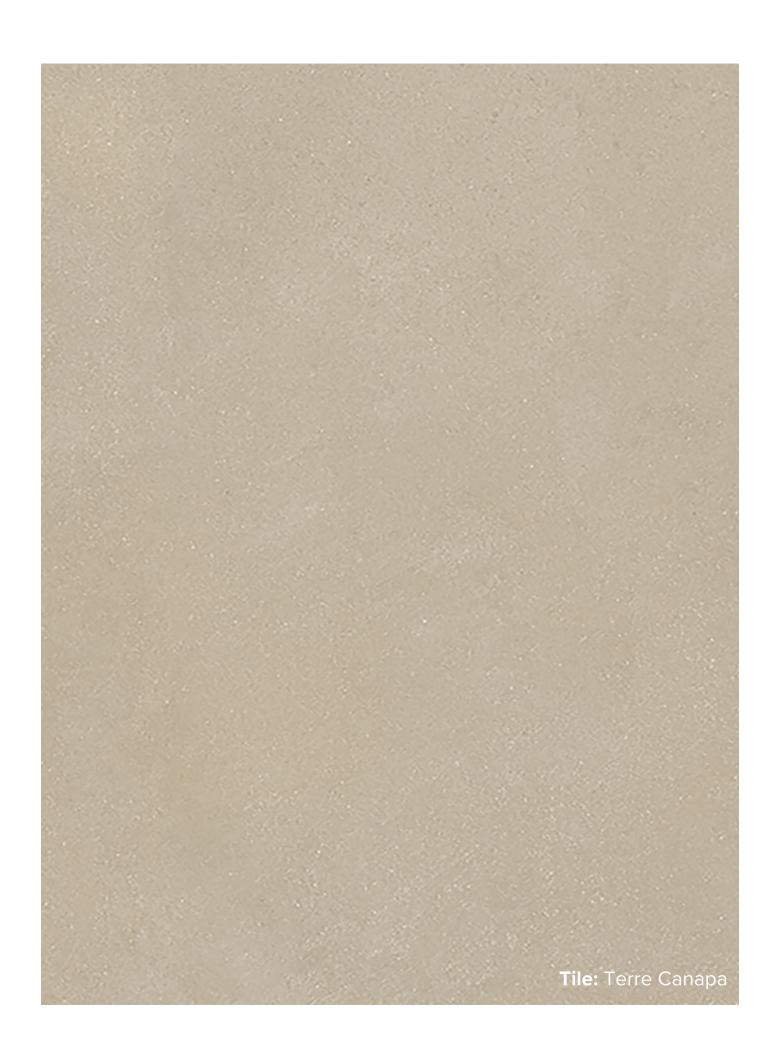

such as earth, warmth and nature.



## TERRE COLLECTION



**PRODUCT TYPE: PORCELAIN** 

**COLOURS:** BIANCO + COTTO + AVORIO + CANAPA

**SIZES:** 300x600mm + 600x600mm + 600x1200mm

**APPLICATION: WALL + FLOOR** 

**FINISH:** MATT + IRREGOLO + BRICCO

**EDGE FINISH: RECTIFIED** 

**PEI:** 5

**VARIATION:** V2

**SLIP RATING:** P3 (MATT ONLY)



#### TERRE BIANCO



600x1200mm BRICCO **2460** 



600x1200mm IRREGOLO DECOR **1368** 



300x600mm MATT **1371** 



600x600mm MATT **1375** 

# Floor: Terre Irregolo Decor Bianco 600x1200mm Wall: Terre Irregolo Decor Bianco 600x1200mm, Terre Cotto 600x600mm

### TERRE COTTO



300x600mm MATT **1373** 



600x1200mm IRREGOLO DECOR **1369** 



600x600mm MATT **1377** 



### TERRE AVORIO



300x600mm MATT **1370** 



600x600mm MATT **1374** 



# TERRE CANAPA







600x600mm MATT **1376** 

"Tiles for all lifestyles"