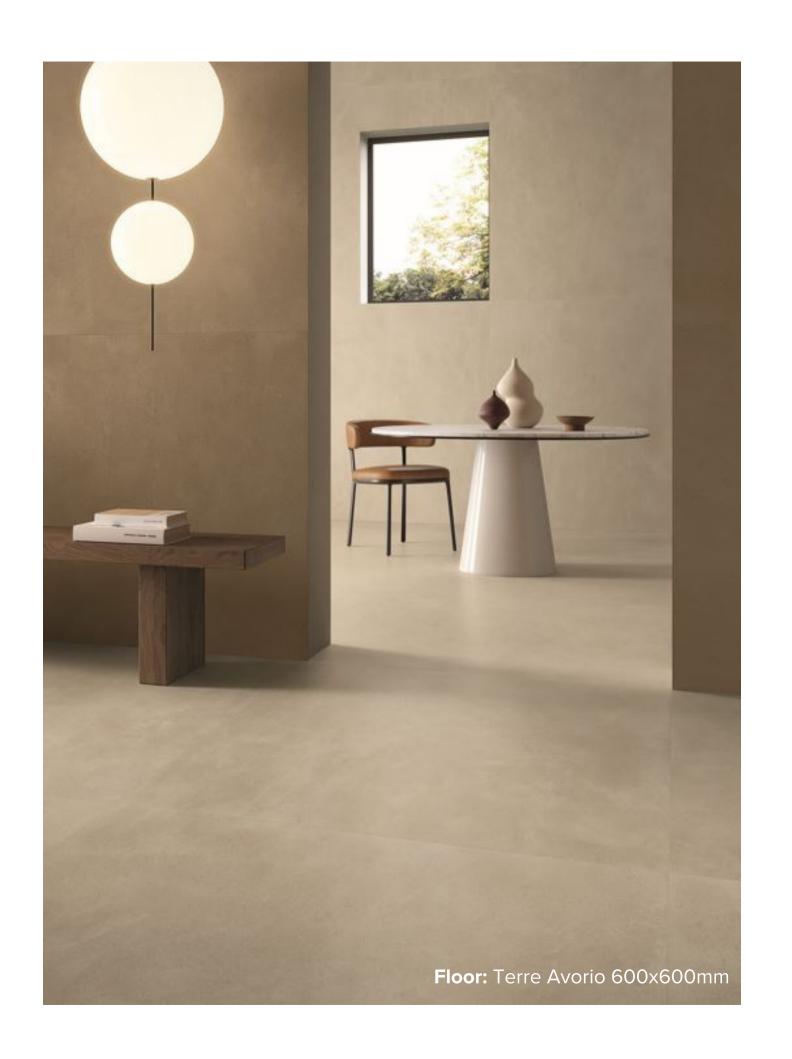

lky surfaces, transform a space into an intimate place while inspiring words such as earth, warmth and nature.



## TERRE COLLECTION



**PRODUCT TYPE: PORCELAIN** 

**COLOURS:** BIANCO + COTTO + AVORIO + CANAPA

**SIZES:** 300x600mm + 600x600mm + 600x1200mm

**APPLICATION: WALL + FLOOR** 

**FINISH:** MATT + IRREGOLO + BRICCO

**EDGE FINISH: RECTIFIED** 

**PEI:** 5

**VARIATION:** V2

**SLIP RATING:** P3 (MATT ONLY)



#### TERRE BIANCO



600x1200mm BRICCO **2460** 



600x1200mm IRREGOLO DECOR **1368** 



300x600mm MATT **1371** 



600x600mm MATT **1375** 

# Floor: Terre Irregolo Decor Bianco 600x1200mm Wall: Terre Irregolo Decor Bianco 600x1200mm, Terre Cotto 600x600mm

### TERRE COTTO



300x600mm MATT **1373** 



600x1200mm IRREGOLO DECOR **1369** 



600x600mm MATT **1377** 



### TERRE AVORIO



300x600mm MATT **1370** 



600x600mm MATT **1374** 



# TERRE CANAPA







600x600mm MATT **1376** 

"Tiles for all lifestyles"