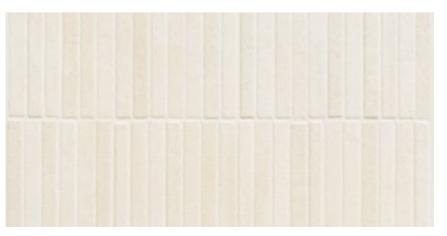

### TERRE COLLECTION

Terre impresses the spontaneous flaws in the shapes and volumes typically found in clay onto the surfaces.

The three three-dimensional surfaces, in Cotto and Bianco colours, reflect deliberately irregular patterns and a textured rhythm that brings to mind the craft-based quality of hand-made bricks onto the walls.

# Floor: Terre Irregolo Decor Bianco 600x1200mm Wall: Terre Irregolo Decor Bianco 600x1200mm, Terre Cotto 600x600mm

#### TERRE BIANCO

600x1200mm BRICCO **2460** 

600x1200mm IRREGOLO DECOR **1368** 

300x600mm MATT **1371** 

600x600mm MATT **1375** 