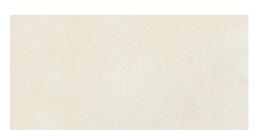

surfaces.

The three three-dimensional surfaces, in Cotto and Bianco colours, reflect deliberately irregular patterns and a textured rhythm that brings to mind the craft-based quality of hand-made bricks onto the walls.

The full-bodied colours, with natural movements and textured, silky surfaces, transform a space into an intimate place while inspiring words such as earth, warmth and nature.



## TERRE COLLECTION



**PRODUCT TYPE: PORCELAIN** 

**COLOURS:** BIANCO + COTTO + AVORIO + CANAPA

**SIZES:** 300x600mm + 600x600mm + 600x1200mm

**APPLICATION: WALL + FLOOR** 

**FINISH:** MATT + IRREGOLO + BRICCO

**EDGE FINISH: RECTIFIED** 

**PEI:** 5

**VARIATION:** V2

**SLIP RATING:** P3 (MATT ONLY)



#### TERRE BIANCO



600x1200mm BRICCO **2460** 



600x1200mm IRREGOLO DECOR **1368** 



300x600mm MATT **1371** 



600x600mm MATT **1375** 

# Floor: Terre Irregolo Decor Bianco 600x1200mm Wall: Terre Irregolo Decor Bianco 600x1200mm, Terre Cotto 600x600mm

### TERRE COTTO



300x600mm MATT **1373** 



600x1200mm IRREGOLO DECOR **1369** 



600x600mm MATT **1377** 



### TERRE AVORIO



300x600mm MATT **1370** 



600x600mm MATT **1374** 



# TERRE CANAPA







600x600mm MATT **1376** 

"Tiles for all lifestyles"