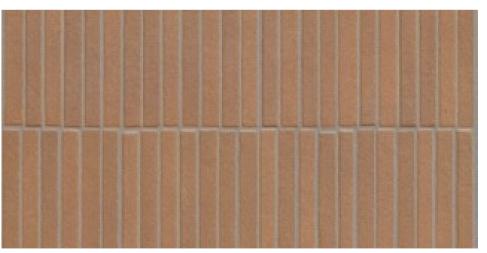

### TERRE COLLECTION

Terre impresses the spontaneous flaws in the shapes and volumes typically found in clay onto the surfaces.

The three three-dimensional surfaces, in Cotto and Bianco colours, reflect deliberately irregular patterns and a textured rhythm that brings to mind the craft-based quality of hand-made bricks onto the walls.

The full-bodied colours, with natural movements and textured, silky surfaces, transform a space into an intimate place while inspiring words such as earth, warmth and nature.

# Floor: Terre Irregolo Decor Bianco 600x1200mm Wall: Terre Irregolo Decor Bianco 600x1200mm, Terre Cotto 600x600mm

### TERRE COTTO

300x600mm MATT **1373** 

600x1200mm IRREGOLO DECOR **1369** 

600x600mm MATT **1377** 