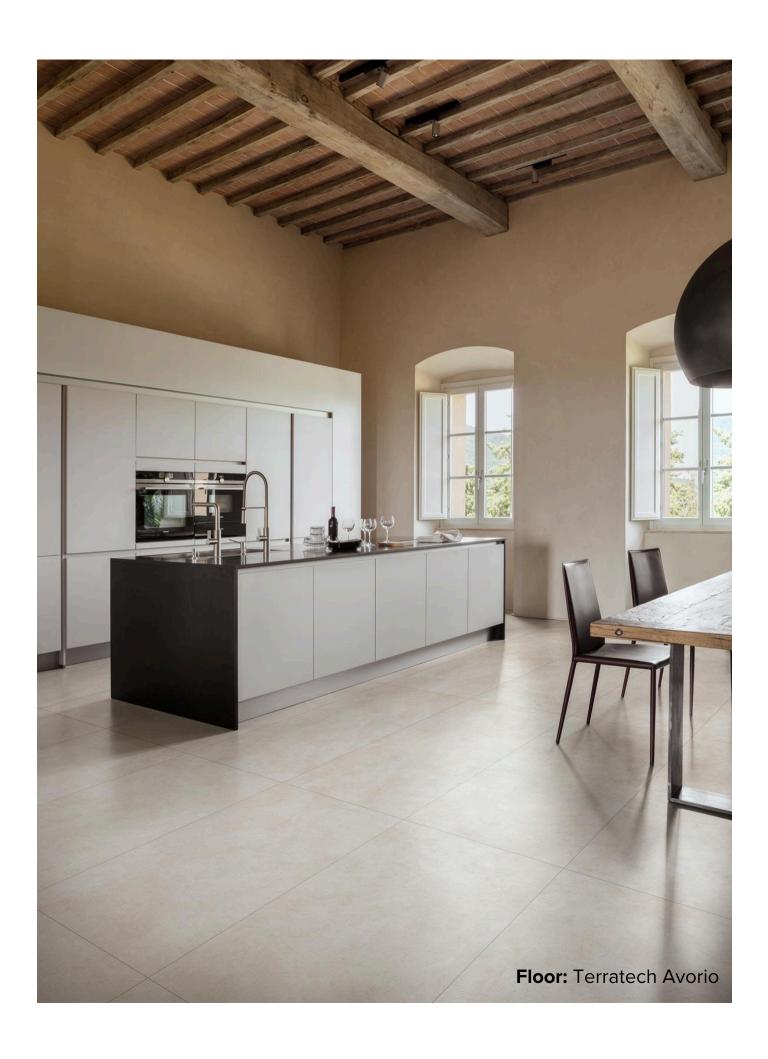

### TERRATECH COLLECTION

Terratech by Marazzi.

The latest creative experiments with clays inspire a collection with impressive technical properties, that investigates the bond between matter and colour. Terratech is characterised by a subtle variation in patterning between the different tile surfaces of the collection, providing a very natural and uniform look when installed.

### TERRATECH COLLECTION

**PRODUCT TYPE: PORCELAIN** 

**COLOURS:** AVORIO + CANNELLA + GRAFITE

**SIZES:** 600x600mm

**APPLICATION:** WALL + FLOOR

FINISH: MATT

**EDGE FINISH: RECTIFIED** 

**PEI:** 5

## TERRATECH AVORIO

600x600mm **1181** 