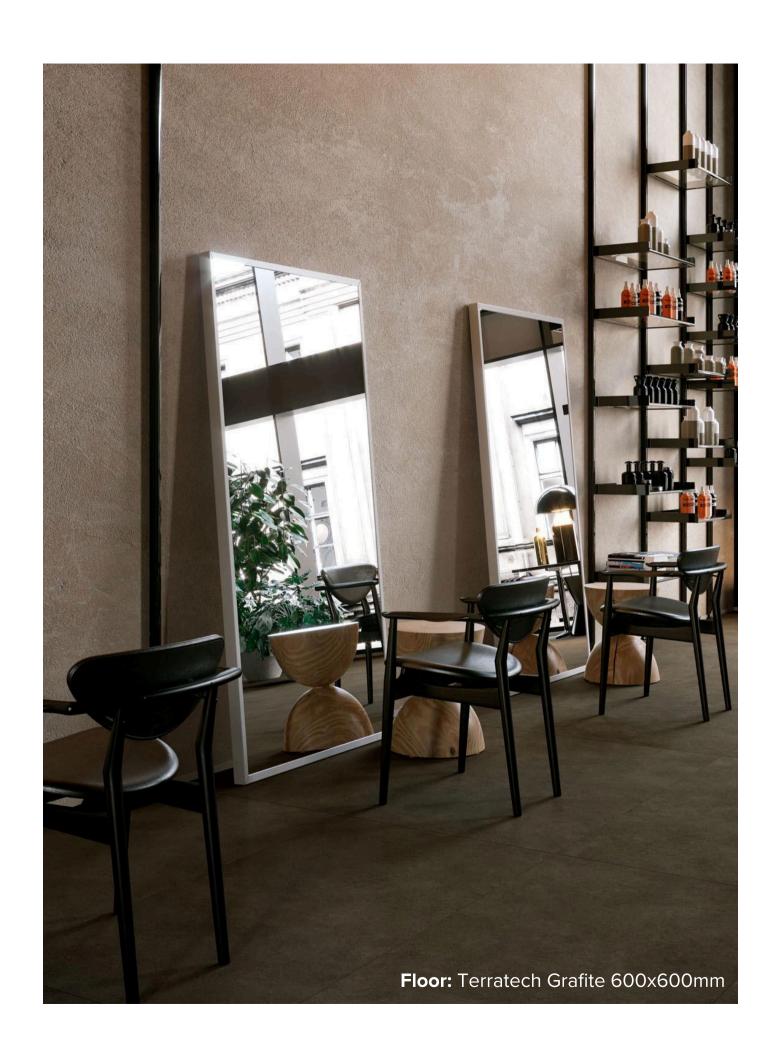

### TERRATECH COLLECTION

Terratech by Marazzi.

The latest creative experiments with clays inspire a collection with impressive technical properties, that investigates the bond between matter and colour. Terratech is characterised by a subtle variation in patterning between the different tile surfaces of the collection, providing a very natural and uniform look when installed.



### TERRATECH COLLECTION



**PRODUCT TYPE: PORCELAIN** 

**COLOURS:** AVORIO + CANNELLA + GRAFITE

**SIZES:** 600x600mm

**APPLICATION:** WALL + FLOOR

FINISH: MATT

**EDGE FINISH: RECTIFIED** 

**PEI:** 5

**VARIATION:** V2

**SLIP RATING:** P3



## TERRATECH AVORIO



600x600mm **1181** 



## TERRATECH CANNELLA



600x600mm **1182** 



# TERRATECH GRAFITE



600x600mm **1183** 

"Tiles for all lifestyles"