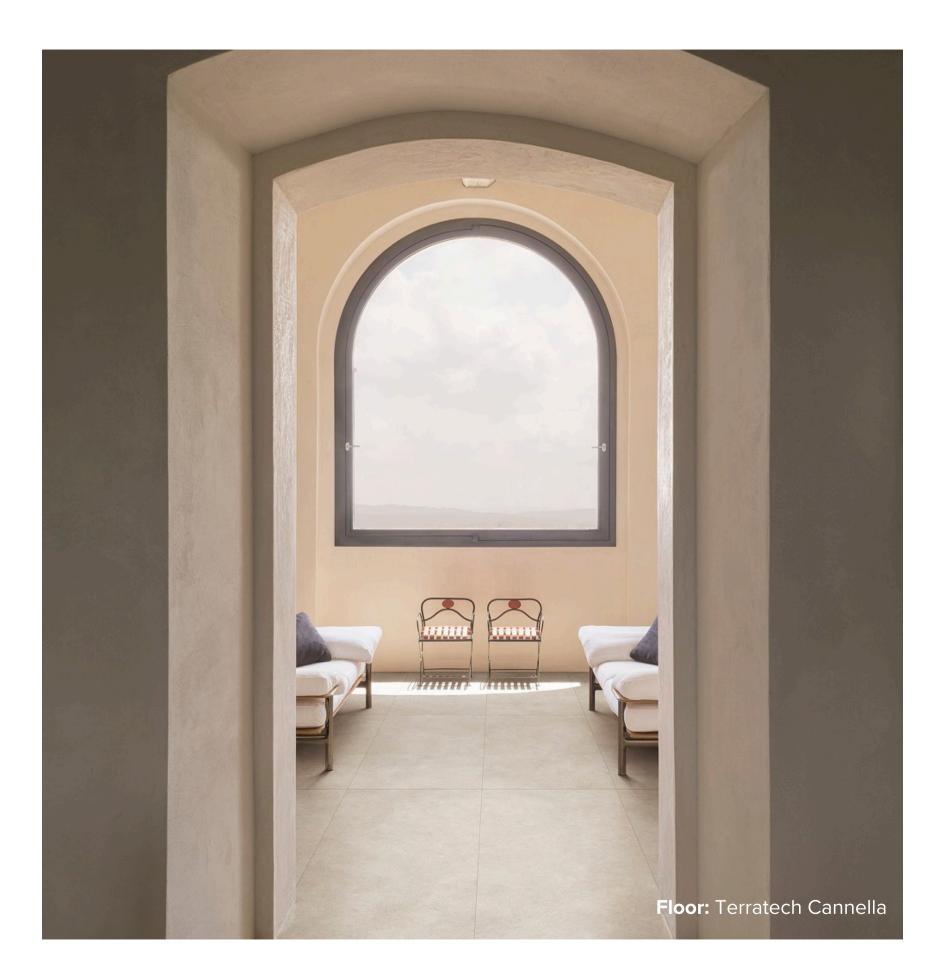

### TERRATECH COLLECTION

Terratech by Marazzi.

The latest creative experiments with clays inspire a collection with impressive technical properties, that investigates the bond between matter and colour. Terratech is characterised by a subtle variation in patterning between the different tile surfaces of the collection, providing a very natural and uniform look when installed.

### TERRATECH COLLECTION

**PRODUCT TYPE: PORCELAIN** 

**COLOURS:** AVORIO + CANNELLA + GRAFITE

**SIZES:** 600x600mm

**APPLICATION:** WALL + FLOOR

FINISH: MATT

**EDGE FINISH: RECTIFIED** 

**PEI:** 5

## TERRATECH CANNELLA

600x600mm **1182** 