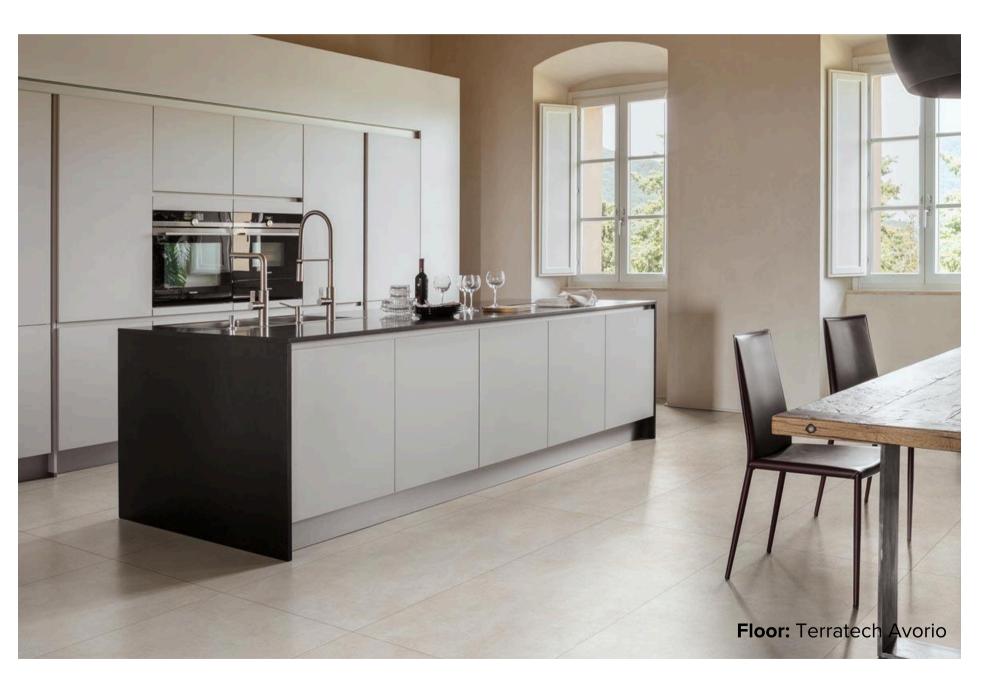

### TERRATECH COLLECTION

Terratech by Marazzi.

The latest creative experiments with clays inspire a collection with impressive technical properties, that investigates the bond between matter and colour. Terratech is characterised by a subtle variation in patterning between the different tile surfaces of the collection, providing a very natural and uniform look when installed.

### TERRATECH COLLECTION

**PRODUCT TYPE: PORCELAIN** 

**COLOURS:** AVORIO + CANNELLA + GRAFITE

**SIZES:** 600x600mm

**APPLICATION:** WALL + FLOOR

FINISH: MATT

**EDGE FINISH: RECTIFIED** 

**PEI:** 5

## TERRATECH AVORIO

600x600mm **1181** 