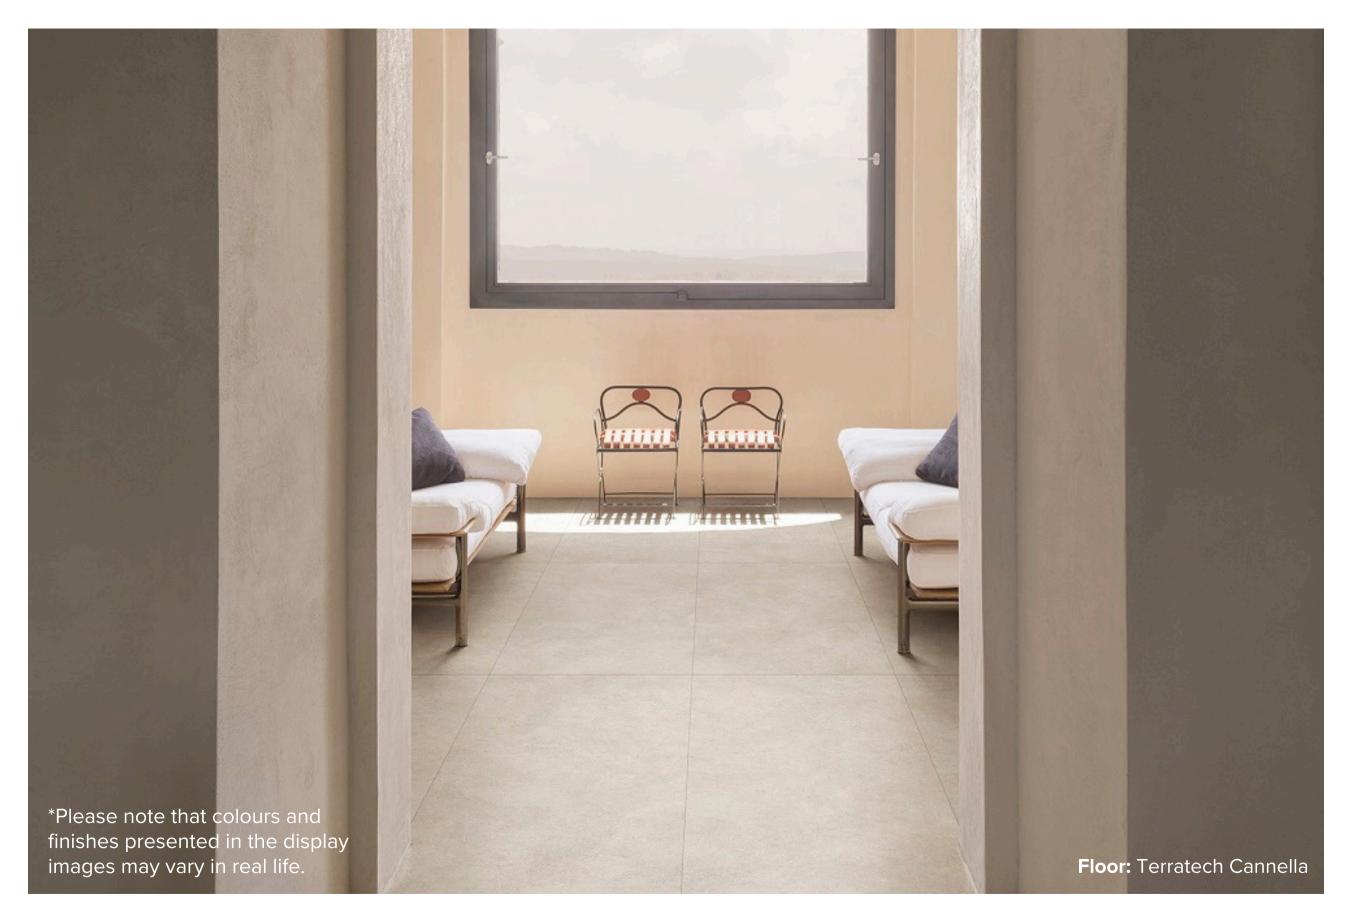

### TERRATECH COLLECTION

Terratech by Marazzi.

The latest creative experiments with clays inspire a collection with impressive technical properties, that investigates the bond between matter and colour. Terratech is characterised by a subtle variation in patterning between the different tile surfaces of the collection, providing a very natural and uniform look when installed.

### TERRATECH COLLECTION

**PRODUCT TYPE: PORCELAIN** 

**COLOURS:** AVORIO + CANNELLA + GRAFITE

**SIZES:** 600x600mm

**APPLICATION:** WALL + FLOOR

FINISH: MATT

**EDGE FINISH: RECTIFIED** 

**PEI:** 5

## TERRATECH CANNELLA

600x600mm **1182** 