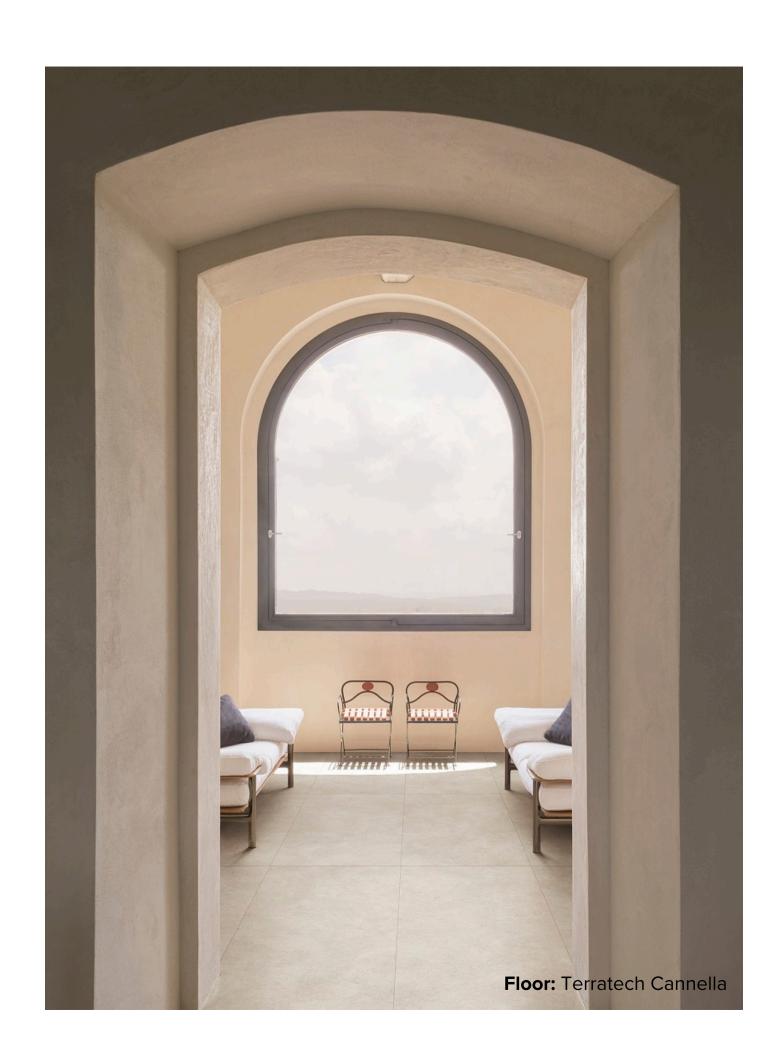

### TERRATECH COLLECTION

Terratech by Marazzi.

The latest creative experiments with clays inspire a collection with impressive technical properties, that investigates the bond between matter and colour. Terratech is characterised by a subtle variation in patterning between the different tile surfaces of the collection, providing a very natural and uniform look when installed.



### TERRATECH COLLECTION



**PRODUCT TYPE: PORCELAIN** 

**COLOURS:** AVORIO + CANNELLA + GRAFITE

**SIZES:** 600x600mm

**APPLICATION:** WALL + FLOOR

FINISH: MATT

**EDGE FINISH: RECTIFIED** 

**PEI:** 5

**VARIATION:** V2

**SLIP RATING:** P3



## TERRATECH AVORIO



600x600mm **1181** 



## TERRATECH CANNELLA



600x600mm **1182** 



# TERRATECH GRAFITE



600x600mm **1183** 

"Tiles for all lifestyles"