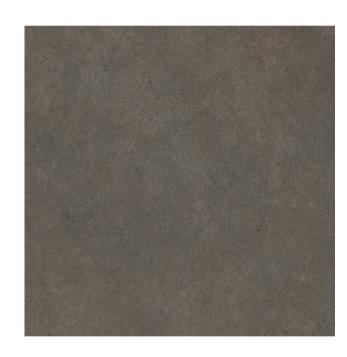

### TERRATECH COLLECTION

Terratech by Marazzi.

The latest creative experiments with clays inspire a collection with impressive technical properties, that investigates the bond between matter and colour. Terratech is characterised by a subtle variation in patterning between the different tile surfaces of the collection, providing a very natural and uniform look when installed.



### TERRATECH COLLECTION



**PRODUCT TYPE: PORCELAIN** 

**COLOURS:** AVORIO + CANNELLA + GRAFITE

**SIZES:** 600x600mm

**APPLICATION:** WALL + FLOOR

FINISH: MATT

**EDGE FINISH: RECTIFIED** 

**PEI:** 5

**VARIATION:** V2

**SLIP RATING:** P3



## TERRATECH AVORIO



600x600mm **1181** 



## TERRATECH CANNELLA



600x600mm **1182** 



# TERRATECH GRAFITE



600x600mm **1183** 

"Tiles for all lifestyles"