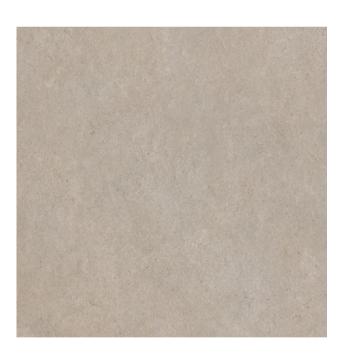

### TERRATECH COLLECTION

Terratech by Marazzi.

The latest creative experiments with clays inspire a collection with impressive technical properties, that investigates the bond between matter and colour. Terratech is characterised by a subtle variation in patterning between the different tile surfaces of the collection, providing a very natural and uniform look when installed.



### TERRATECH COLLECTION



**PRODUCT TYPE: PORCELAIN** 

**COLOURS:** AVORIO + CANNELLA + GRAFITE

**SIZES:** 600x600mm

**APPLICATION:** WALL + FLOOR

FINISH: MATT

**EDGE FINISH: RECTIFIED** 

**PEI:** 5

**VARIATION:** V2

**SLIP RATING:** P3



## TERRATECH AVORIO



600x600mm **1181** 



## TERRATECH CANNELLA



600x600mm **1182** 



# TERRATECH GRAFITE



600x600mm **1183** 

"Tiles for all lifestyles"