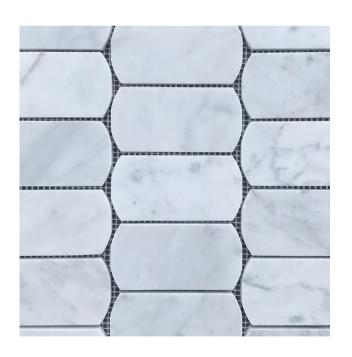

## TEMPO INDIAN COLLECTION

Our Tempo Indian Marble Mosaics are the perfect addition to your next project.

With two stunning colours to choose from; bianco and verde, these Tempo Indian mosaics are ready to make a statement, and the beauty of marble is that no two pieces are alike.

## TEMPO INDIAN COLLECTION

**PRODUCT TYPE: MARBLE MOSAIC** 

**COLOURS:** VERDE + BIANCO CARRARA

**SIZES:** 299x310mm/SHT

**APPLICATION:** WALL + FLOOR

**FINISH:** HONED

**EDGE FINISH: RECTIFIED** 

**PEI:** 4

## TEMPO INDIAN BIANCO CARRARA

299x310mm/sht **1845** 

"Tiles for all lifestyles"