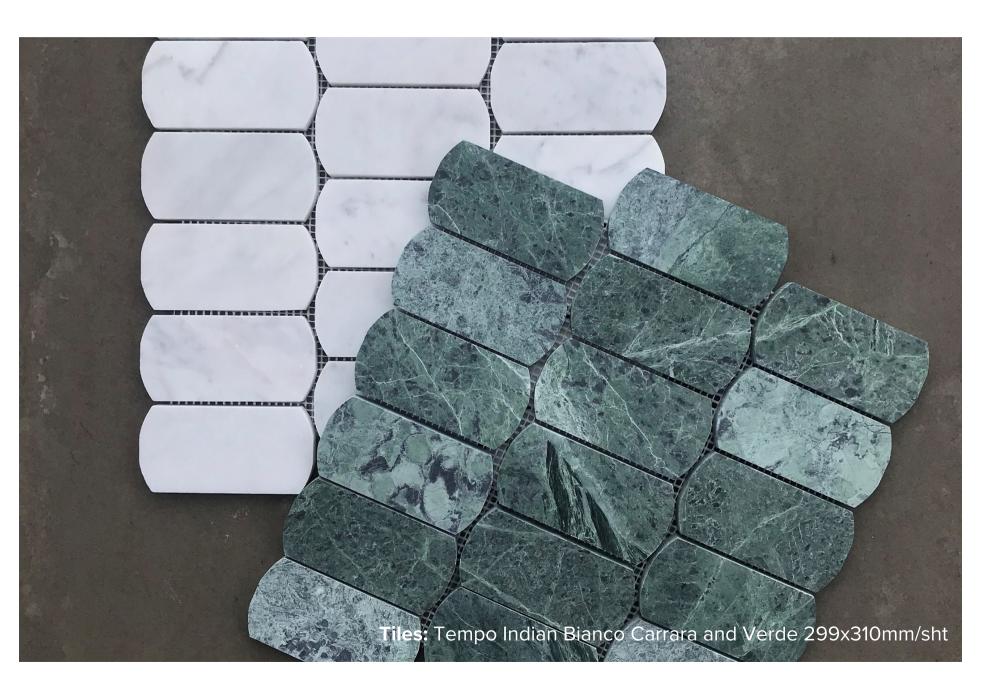

## TEMPO INDIAN COLLECTION

Our Tempo Indian Marble Mosaics are the perfect addition to your next project.

With two stunning colours to choose from; bianco and verde, these Tempo Indian mosaics are ready to make a statement, and the beauty of marble is that no two pieces are alike.

## TEMPO INDIAN COLLECTION

**PRODUCT TYPE: MARBLE MOSAIC** 

**COLOURS:** VERDE + BIANCO CARRARA

**SIZES:** 299x310mm/SHT

**APPLICATION:** WALL + FLOOR

**FINISH:** HONED

**EDGE FINISH: RECTIFIED** 

**PEI:** 4

## TEMPO INDIAN VERDE

299x310mm/sht **1844** 

## TEMPO INDIAN BIANCO CARRARA

299x310mm/sht **1845** 

"Tiles for all lifestyles"