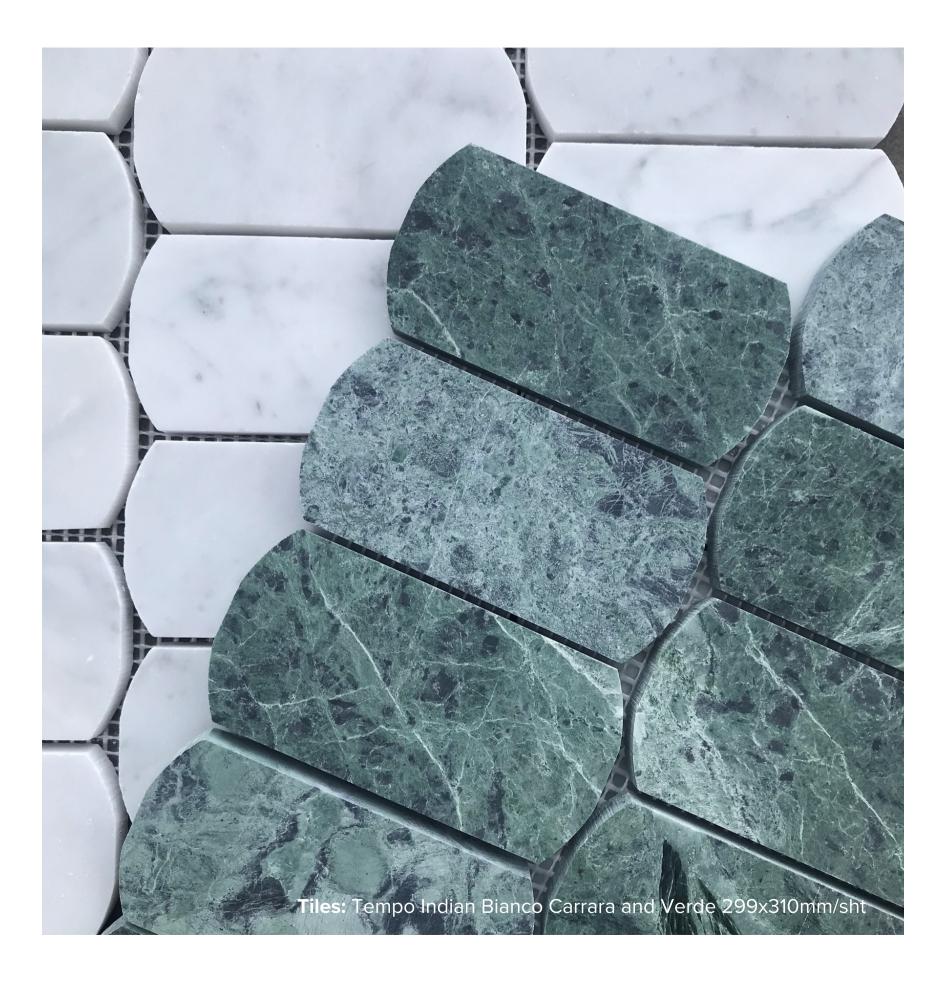

## TEMPO INDIAN COLLECTION

Our Tempo Indian Marble Mosaics are the perfect addition to your next project.

With two stunning colours to choose from; bianco and verde, these Tempo Indian mosaics are ready to make a statement, and the beauty of marble is that no two pieces are alike.

## TEMPO INDIAN COLLECTION

**PRODUCT TYPE: MARBLE MOSAIC** 

**COLOURS:** VERDE + BIANCO CARRARA

**SIZES:** 299x310mm/SHT

**APPLICATION:** WALL + FLOOR

**FINISH:** HONED

**EDGE FINISH: RECTIFIED** 

**PEI:** 4

## TEMPO INDIAN VERDE

299x310mm/sht **1844** 

## TEMPO INDIAN BIANCO CARRARA

299x310mm/sht **1845** 

"Tiles for all lifestyles"