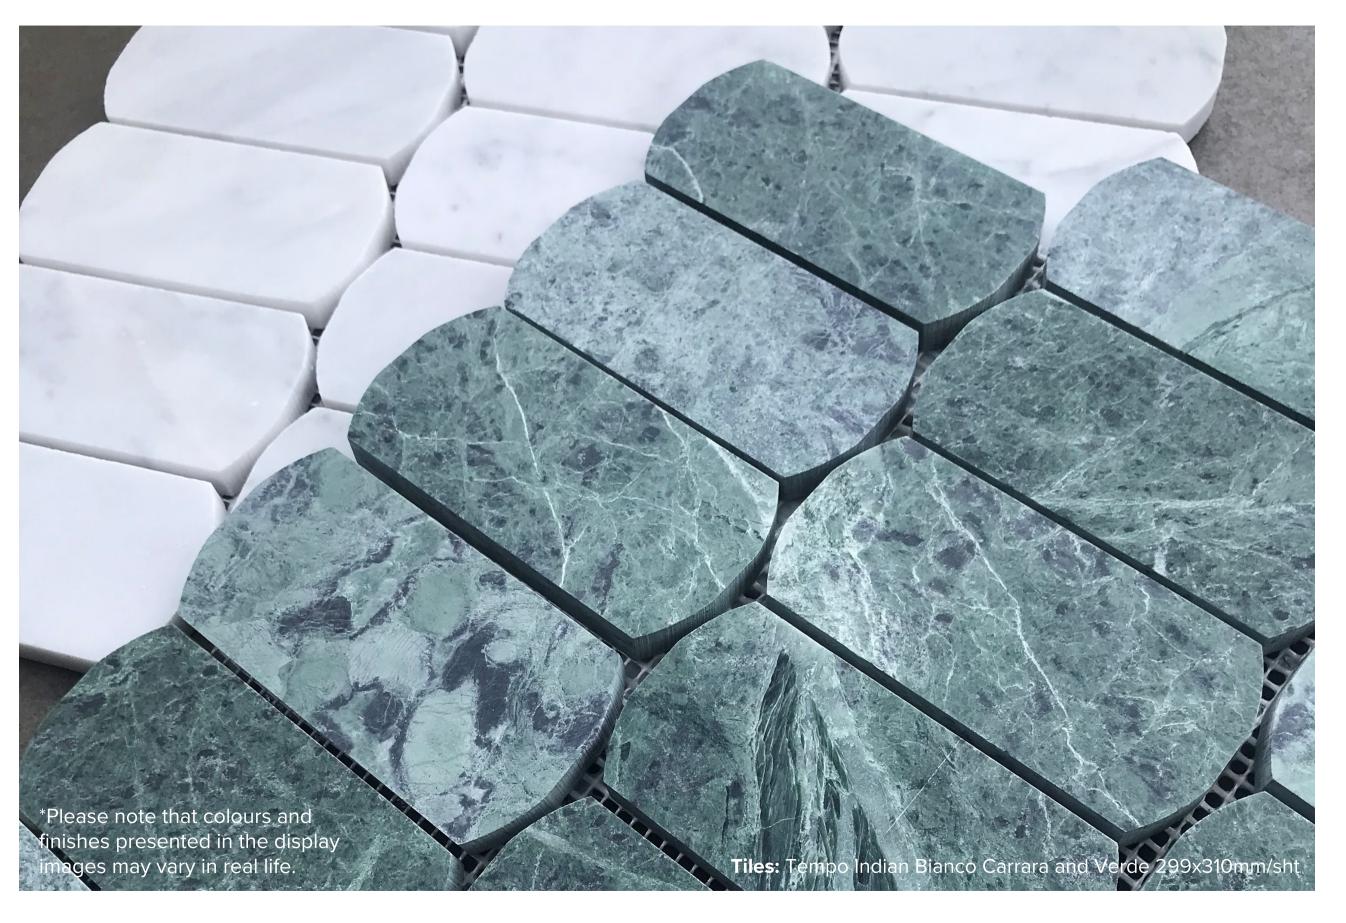

## TEMPO INDIAN COLLECTION

Our Tempo Indian Marble Mosaics are the perfect addition to your next project.

With two stunning colours to choose from; bianco and verde, these Tempo Indian mosaics are ready to make a statement, and the beauty of marble is that no two pieces are alike.

## TEMPO INDIAN COLLECTION

**PRODUCT TYPE: MARBLE MOSAIC** 

**COLOURS:** VERDE + BIANCO CARRARA

**SIZES:** 299x310mm/SHT

**APPLICATION:** WALL + FLOOR

**FINISH:** HONED

**EDGE FINISH: RECTIFIED** 

**PEI:** 4

## TEMPO INDIAN VERDE

299x310mm/sht **1844** 

## TEMPO INDIAN BIANCO CARRARA

299x310mm/sht **1845** 

"Tiles for all lifestyles"