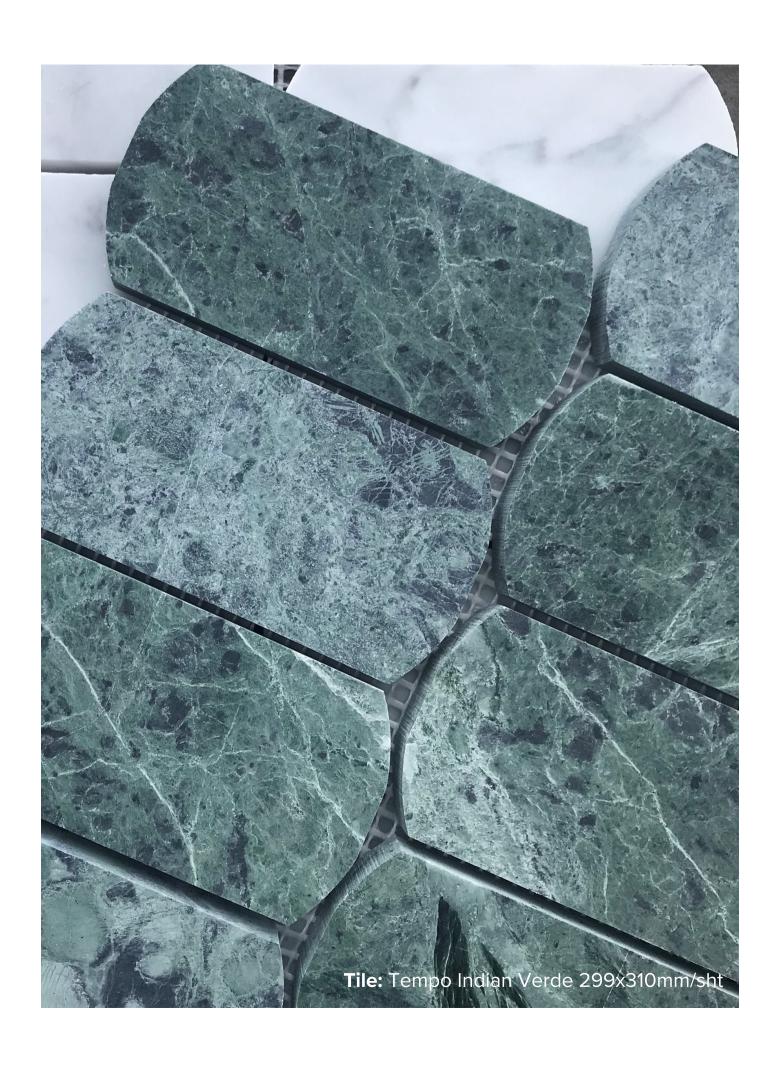

## TEMPO INDIAN COLLECTION

**PRODUCT TYPE: MARBLE MOSAIC** 

**COLOURS:** VERDE + BIANCO CARRARA

**SIZES:** 299x310mm/SHT

**APPLICATION:** WALL + FLOOR

**FINISH:** HONED

**EDGE FINISH: RECTIFIED** 

**PEI:** 4

## TEMPO INDIAN VERDE

299x310mm/sht **1844** 