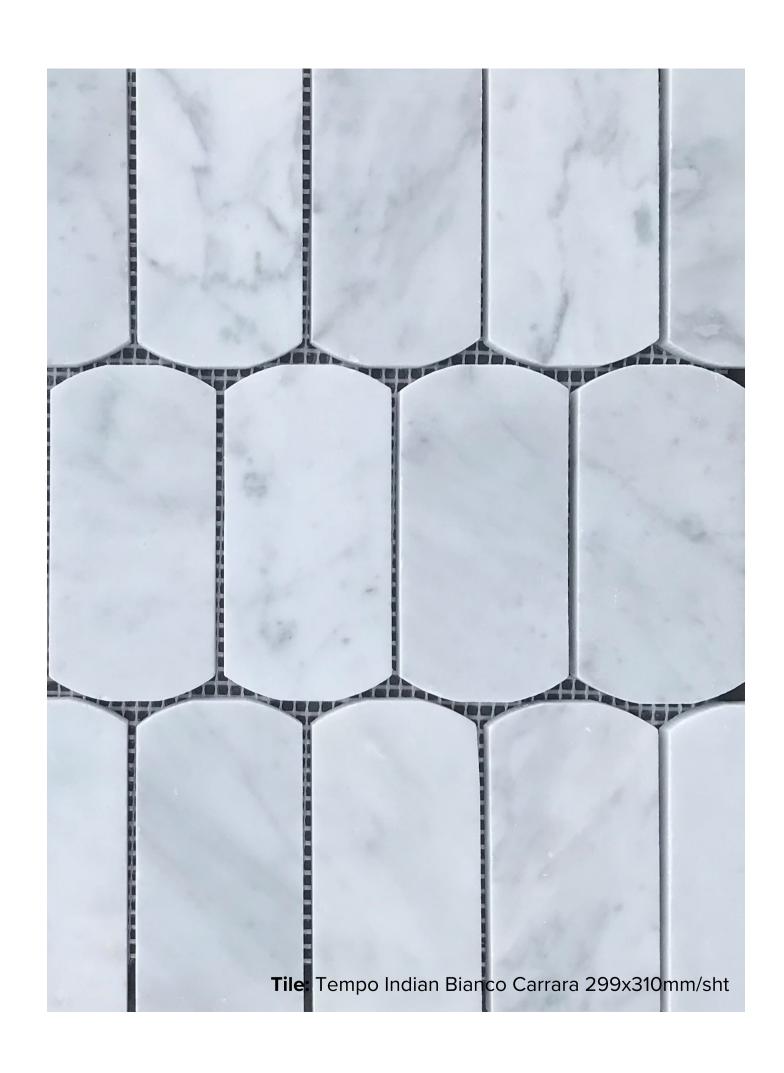

## TEMPO INDIAN COLLECTION

Our Tempo Indian Marble Mosaics are the perfect addition to your next project.

With two stunning colours to choose from; bianco and verde, these Tempo Indian mosaics are ready to make a statement, and the beauty of marble is that no two pieces are alike.

## TEMPO INDIAN COLLECTION

**PRODUCT TYPE: MARBLE MOSAIC** 

**COLOURS:** VERDE + BIANCO CARRARA

**SIZES:** 299x310mm/SHT

**APPLICATION:** WALL + FLOOR

**FINISH:** HONED

**EDGE FINISH: RECTIFIED** 

**PEI:** 4

## TEMPO INDIAN BIANCO CARRARA

299x310mm/sht **1845** 

"Tiles for all lifestyles"