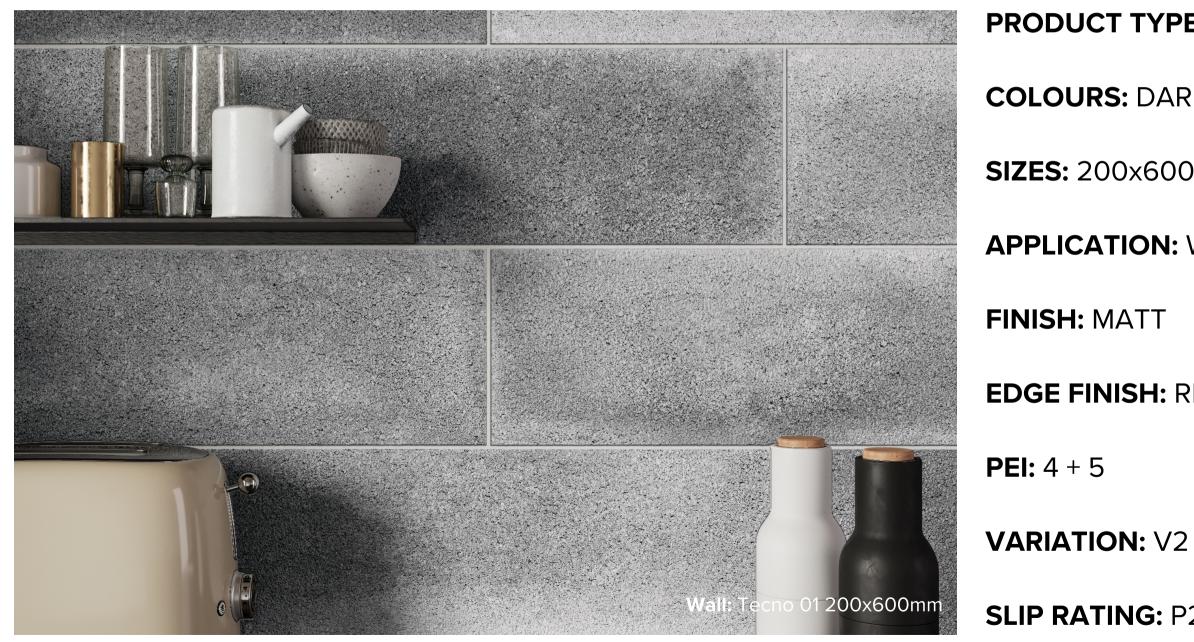

### **PRODUCT TYPE:** GLAZED PORCELAIN

### **COLOURS:** DARK 01 + BIANCO

**SIZES:** 200x600mm + 600x1200mm

#### **APPLICATION:** WALL + FLOOR

#### **EDGE FINISH:** RECTIFIED

#### **SLIP RATING:** P2 + P3