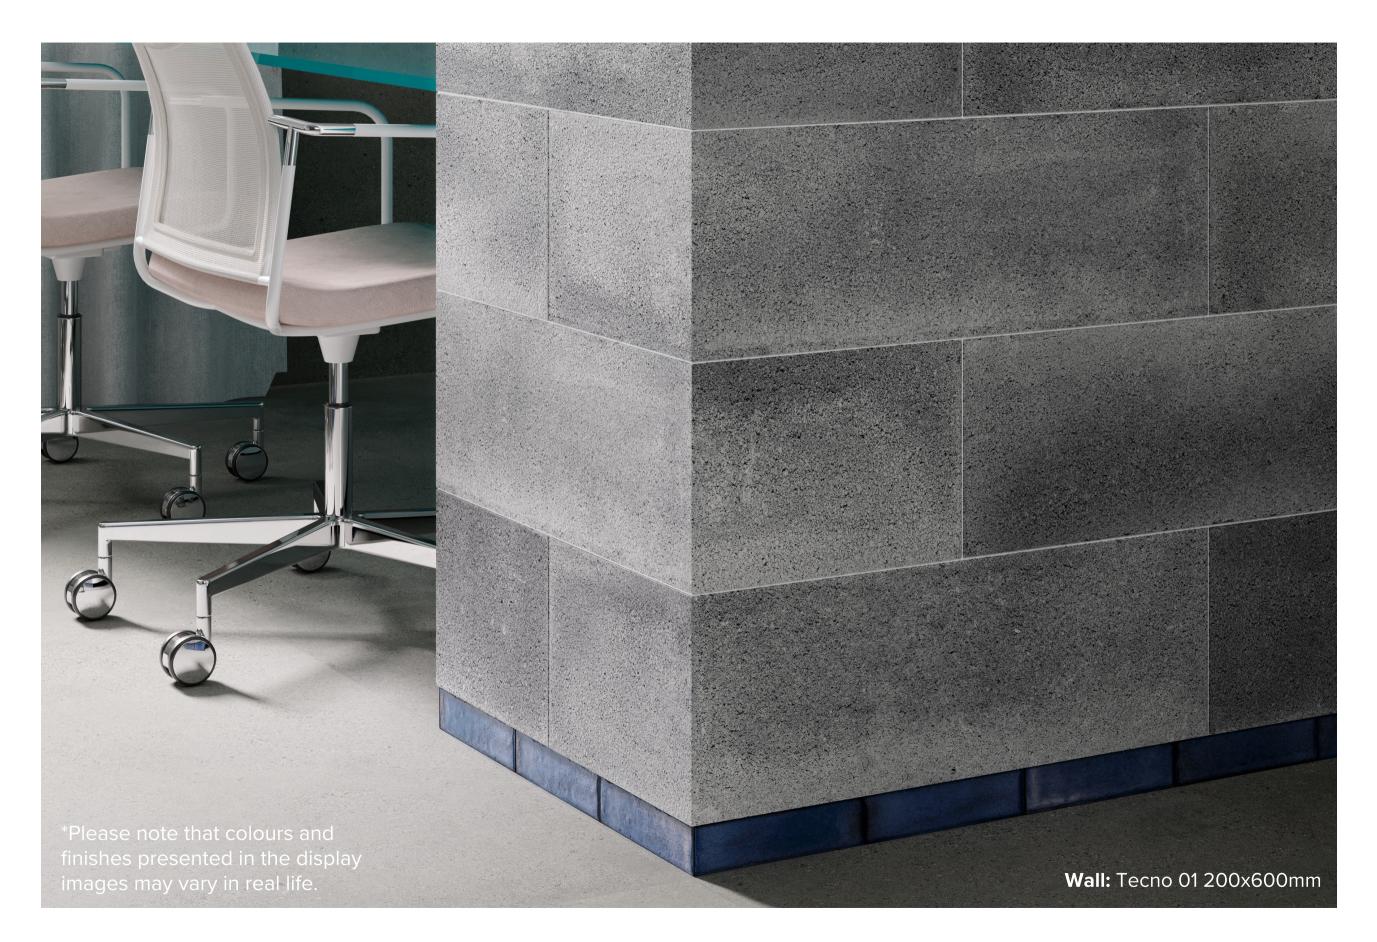

## TECNO COLLECTION

A pure expression of rational architecture and rigorous design, Tecno is the industrial chic collection that takes its style from industrial components, coexisting a material and industrial style for the desire of transversality.

### **COLOURS:** DARK 01 + BIANCO

**SIZES:** 200x600mm + 600x1200mm

# TECNO DARK 01

200x600mm RECTIFIED P3 PEI: 5 **2111** 