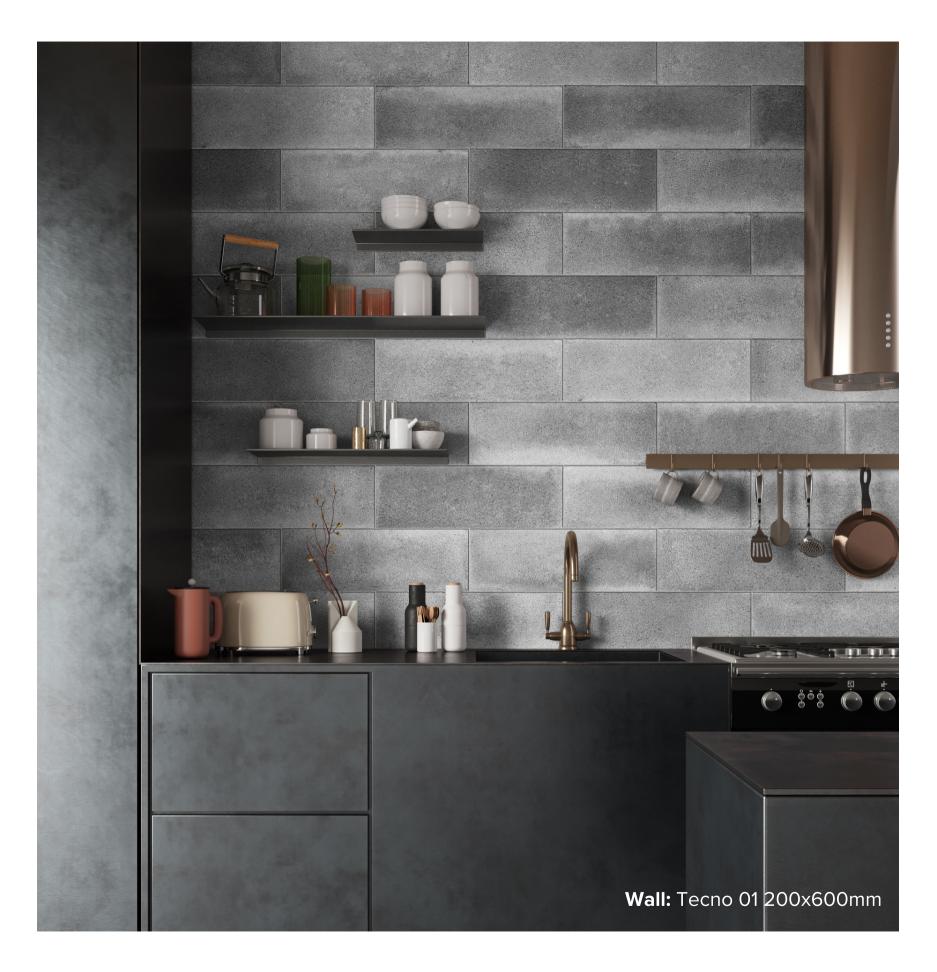

## TECNO COLLECTION

A pure expression of rational architecture and rigorous design, Tecno is the industrial chic collection that takes its style from industrial components, coexisting a material and industrial style for the desire of transversality.

## TECNO COLLECTION

### **COLOURS:** DARK 01 + BIANCO

**SIZES:** 200x600mm + 600x1200mm

#### **APPLICATION:** WALL + FLOOR