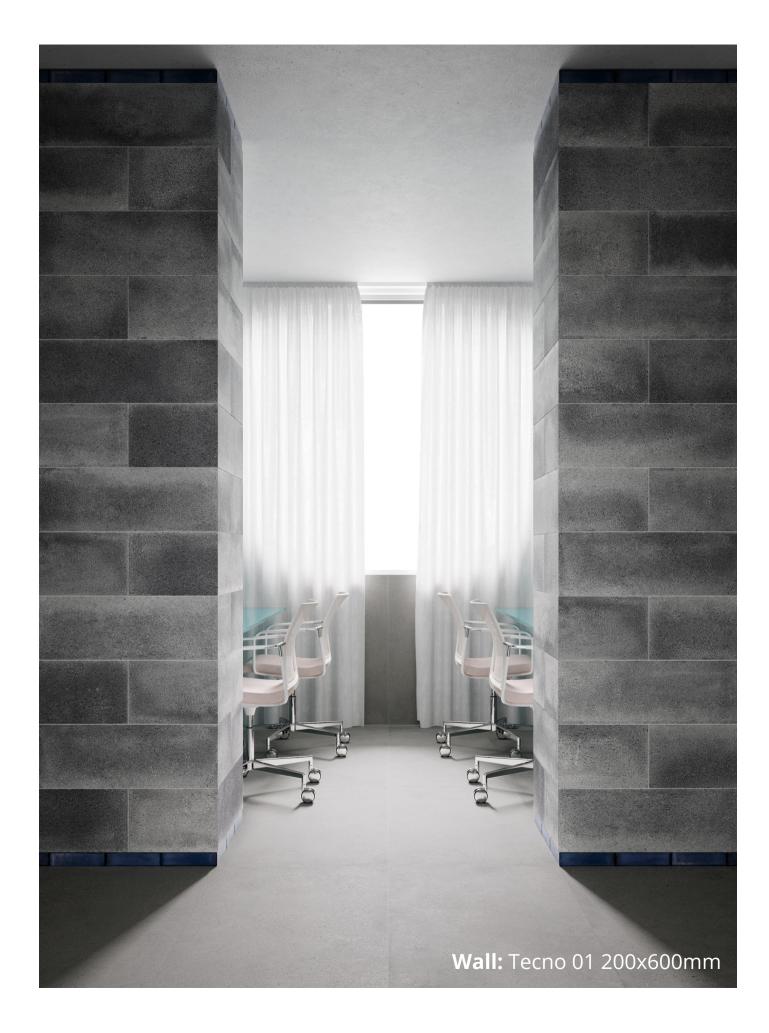

## TECNO COLLECTION

A pure expression of rational architecture and rigorous design, Tecno is the industrial chic collection that takes its style from industrial components, coexisting a material and industrial style for the desire of transversality.

## TECNO COLLECTION

#### **APPLICATION:** WALL + FLOOR