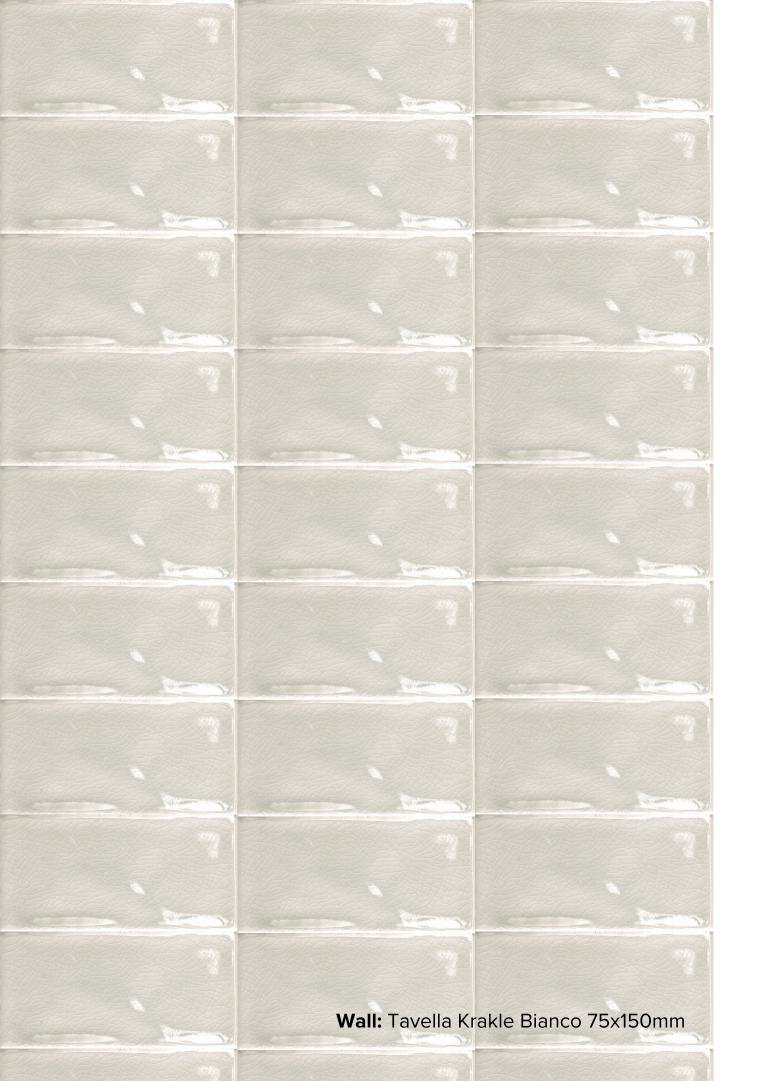

## TAVELLA SUBWAY COLLECTION

Looking for a tasteful traditional tile but not a style that will be outdated next year? Our popular Tavella tile collection capture the charm of Italian inspired subway tiles. Seen in many homes and architect designs including home living magazines and renovation shows.

#### **italia**ceramics

### TAVELLA COLLECTION



#### **PRODUCT TYPE:** CERAMIC

**COLOURS:** BIANCO + GRIGIO + AQUA + VERDONE +

**APPLICATION: WALL** 

**EDGE FINISH:** NON-RECTIFIED



# **TAVELLA** KRAKLE BIANCO



75x150mm VARIATION: V1 **7694** 



# **TAVELLA** KRAKLE GRIGIO



75x150mm VARIATION: V1 **7693** 



# **TAVELLA** KRAKLE AQUA



75x150mm VARIATION: V2 **7695** 

#### "Tiles for all lifestyles"



**Showroom:** 55 Glynburn Road, Glynde | (08) 8336 2366 | italiaceramics.com.au