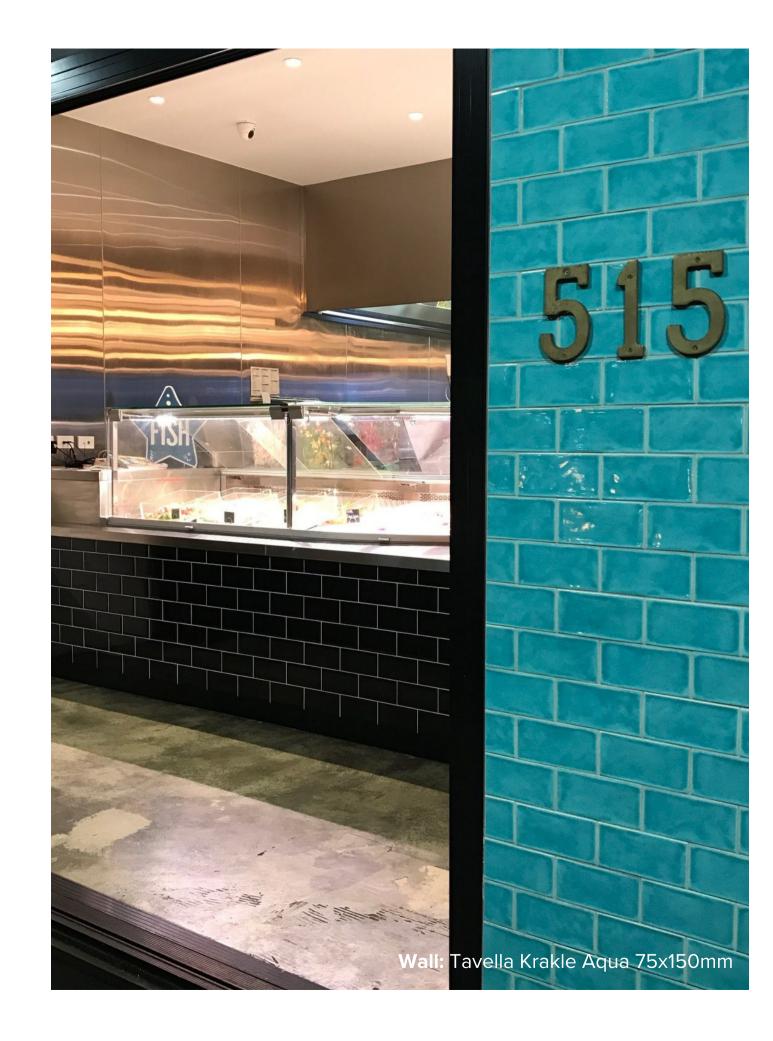

## TAVELLA SUBWAY COLLECTION

Looking for a tasteful traditional tile but not a style that will be outdated next year? Our popular Tavella tile collection capture the charm of Italian inspired subway tiles. Seen in many homes and architect designs including home living magazines and renovation shows.

#### **italia**ceramics

### TAVELLA COLLECTION



#### **PRODUCT TYPE:** CERAMIC

**COLOURS:** BIANCO + GRIGIO + AQUA + VERDONE +

**APPLICATION: WALL** 

**EDGE FINISH:** NON-RECTIFIED



# **TAVELLA** KRAKLE BIANCO



75x150mm VARIATION: V1 **7694** 



# **TAVELLA** KRAKLE GRIGIO



75x150mm VARIATION: V1 **7693** 



# **TAVELLA** KRAKLE AQUA



75x150mm VARIATION: V2 **7695** 

#### "Tiles for all lifestyles"



**Showroom:** 55 Glynburn Road, Glynde | (08) 8336 2366 | italiaceramics.com.au