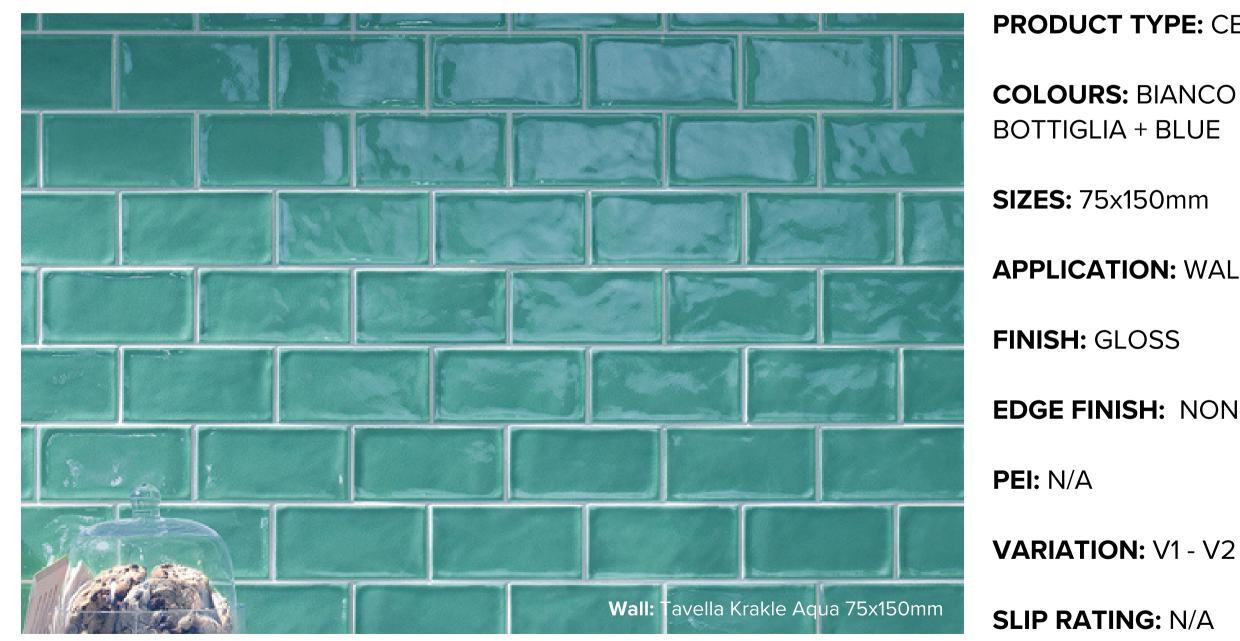

#### **PRODUCT TYPE:** CERAMIC

**COLOURS:** BIANCO + GRIGIO + AQUA + VERDONE +

**APPLICATION: WALL** 

**EDGE FINISH:** NON-RECTIFIED

# **TAVELLA** KRAKLE AQUA

75x150mm VARIATION: V2 **7695** 