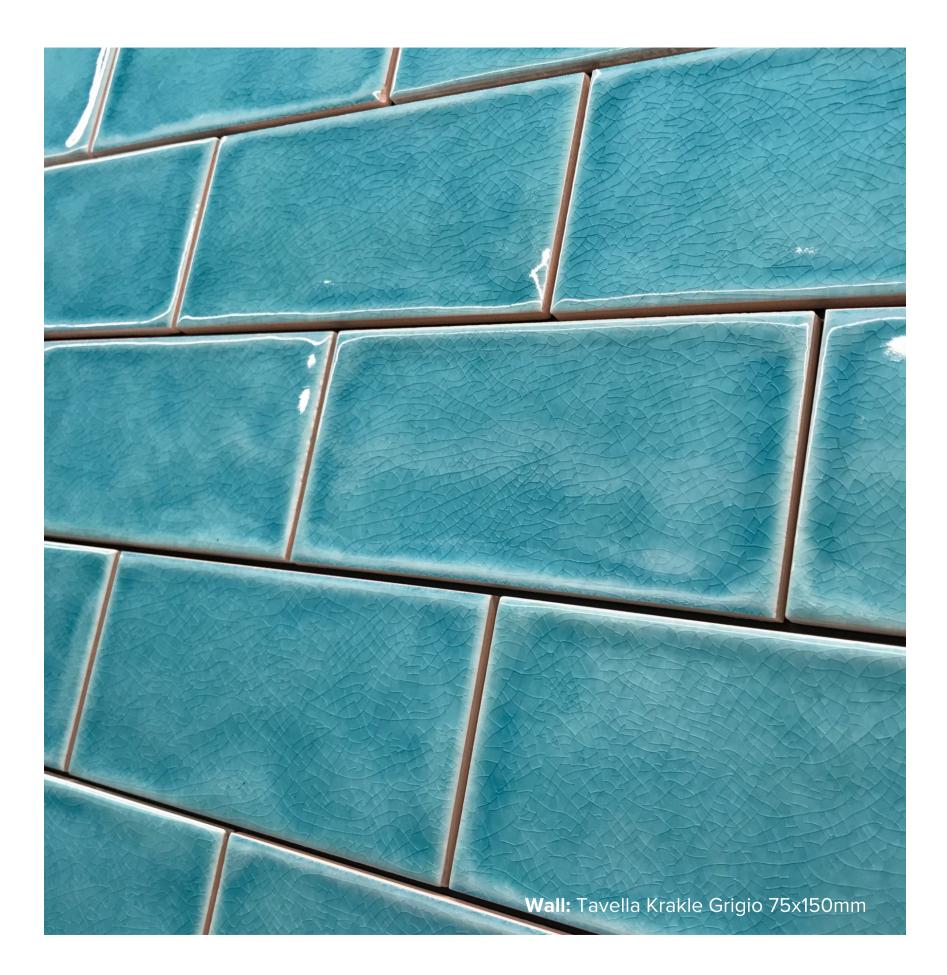

## TAVELLA SUBWAY COLLECTION

Looking for a tasteful traditional tile but not a style that will be outdated next year? Our popular Tavella tile collection capture the charm of Italian inspired subway tiles. Seen in many homes and architect designs including home living magazines and renovation shows.

#### **italia**ceramics

### TAVELLA COLLECTION



#### **PRODUCT TYPE:** CERAMIC

**COLOURS:** BIANCO + GRIGIO + AQUA + VERDONE +

**APPLICATION: WALL** 

**EDGE FINISH:** NON-RECTIFIED



# **TAVELLA** KRAKLE BIANCO



75x150mm VARIATION: V1 **7694** 



# **TAVELLA** KRAKLE GRIGIO



75x150mm VARIATION: V1 **7693** 



# **TAVELLA** KRAKLE AQUA



75x150mm VARIATION: V2 **7695** 

#### "Tiles for all lifestyles"



**Showroom:** 55 Glynburn Road, Glynde | (08) 8336 2366 | italiaceramics.