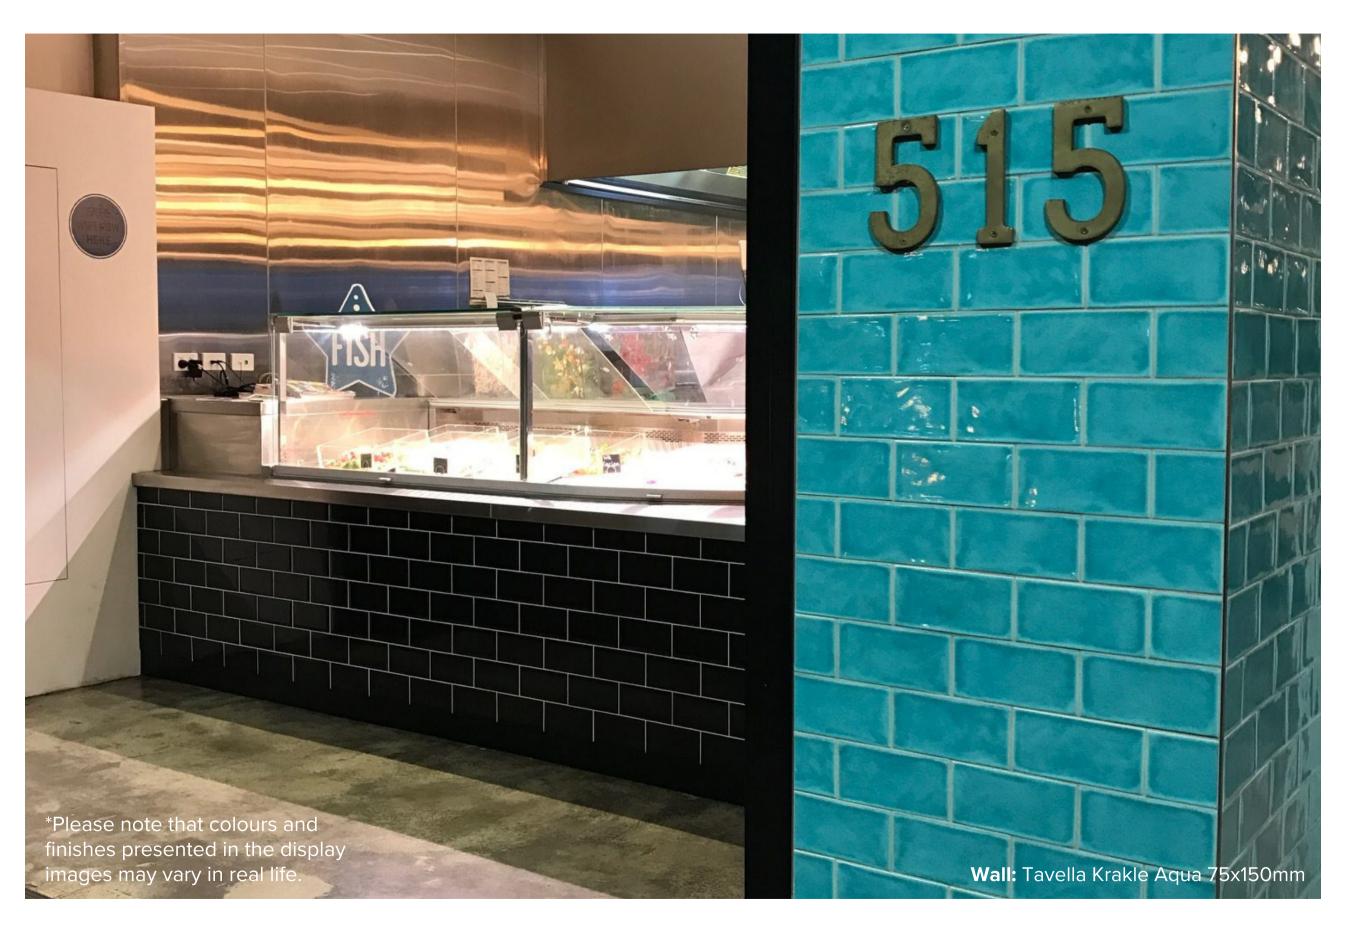

## TAVELLA SUBWAY COLLECTION

Looking for a tasteful traditional tile but not a style that will be outdated next year? Our popular Tavella tile collection capture the charm of Italian inspired subway tiles. Seen in many homes and architect designs including home living magazines and renovation shows.

#### **italia**ceramics

### TAVELLA COLLECTION



#### **PRODUCT TYPE:** CERAMIC

**COLOURS:** BIANCO + GRIGIO + AQUA + VERDONE +

**APPLICATION: WALL** 

**EDGE FINISH:** NON-RECTIFIED



# **TAVELLA** KRAKLE BIANCO



75x150mm VARIATION: V1 **7694** 



# **TAVELLA** KRAKLE GRIGIO



75x150mm VARIATION: V1 **7693** 



# **TAVELLA** KRAKLE AQUA



75x150mm VARIATION: V2 **7695** 

#### "Tiles for all lifestyles"



**Showroom:** 55 Glynburn Road, Glynde | (08) 8336 2366 | italiaceramics.com.au