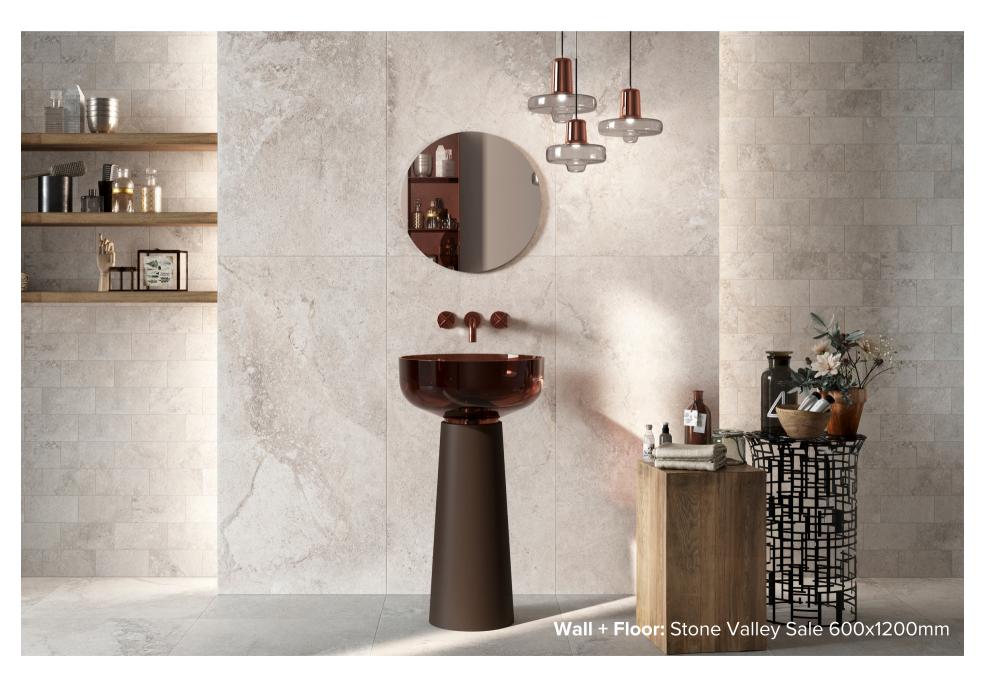

## STONE VALLEY COLLECTION

Combining the beauty of stone, and the durability of porcelain. Stone Valley is a multi-coloured and complex stone which has been reproduced in its natural colours, preserving the design and the surface to be able to bring it to our homes in all its purity. Stone Valley envelops us in well-being and harmony as only uncontaminated nature can do. Cherished aesthetics, perfect in ergonomic and modular sizes. It offers excellent technical characteristics and absolute usability.

## STONE VALLEY COLLECTION

**PRODUCT TYPE: GLAZED PORCELAIN** 

**COLOURS:** SALE

**SIZES:** 300x600mm + 600x1200mm

**APPLICATION:** WALL + FLOOR

**FINISH:** MATT

**EDGE FINISH: RECTIFIED** 

PEI: 5