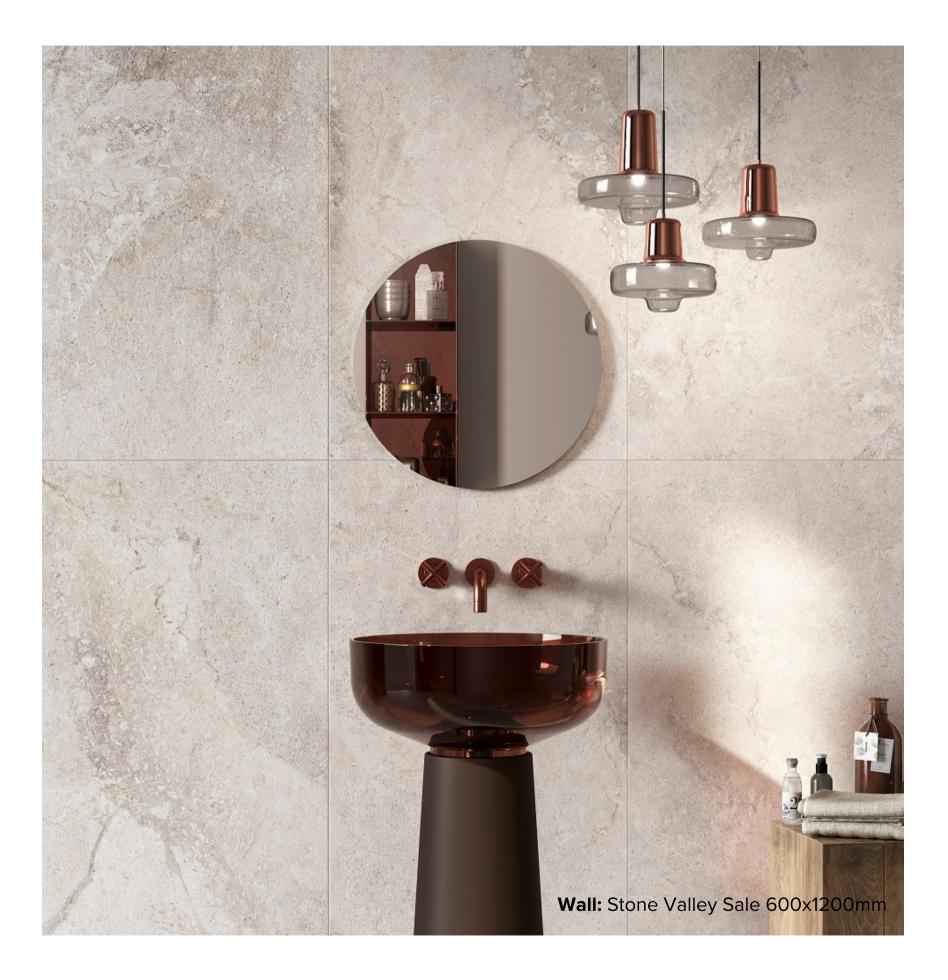

## STONE VALLEY COLLECTION

Combining the beauty of stone, and the durability of porcelain. Stone Valley is a multi-coloured and complex stone which has been reproduced in its natural colours, preserving the design and the surface to be able to bring it to our homes in all its purity. Stone Valley envelops us in well-being and harmony as only uncontaminated nature can do. Cherished aesthetics, perfect in ergonomic and modular sizes. It offers excellent technical characteristics and absolute usability.

## STONE VALLEY COLLECTION

**PRODUCT TYPE: GLAZED PORCELAIN** 

**COLOURS:** SALE

**SIZES:** 300x600mm + 600x1200mm

**APPLICATION:** WALL + FLOOR

**FINISH:** MATT

**EDGE FINISH: RECTIFIED** 

PEI: 5