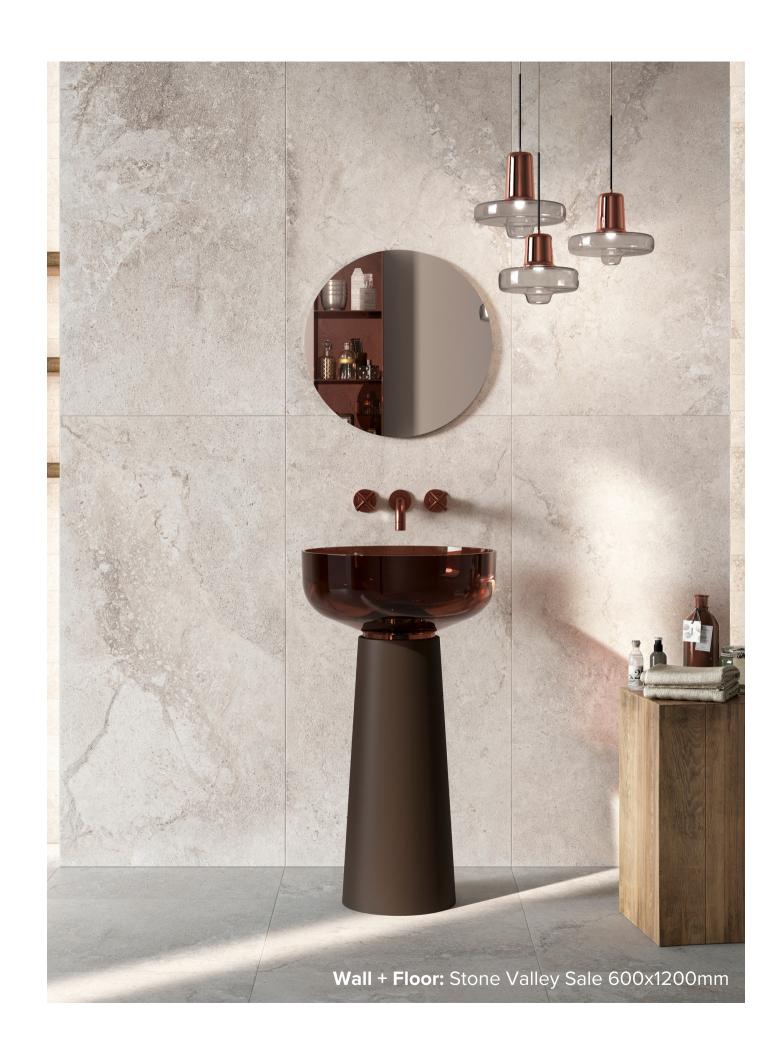

## STONE VALLEY COLLECTION

Combining the beauty of stone, and the durability of porcelain. Stone Valley is a multi-coloured and complex stone which has been reproduced in its natural colours, preserving the design and the surface to be able to bring it to our homes in all its purity. Stone Valley envelops us in well-being and harmony as only uncontaminated nature can do. Cherished aesthetics, perfect in ergonomic and modular sizes. It offers excellent technical characteristics and absolute usability.

## STONE VALLEY COLLECTION

**PRODUCT TYPE: GLAZED PORCELAIN** 

**COLOURS:** SALE

**SIZES:** 300x600mm + 600x1200mm

**APPLICATION:** WALL + FLOOR

**FINISH:** MATT

**EDGE FINISH: RECTIFIED** 

PEI: 5