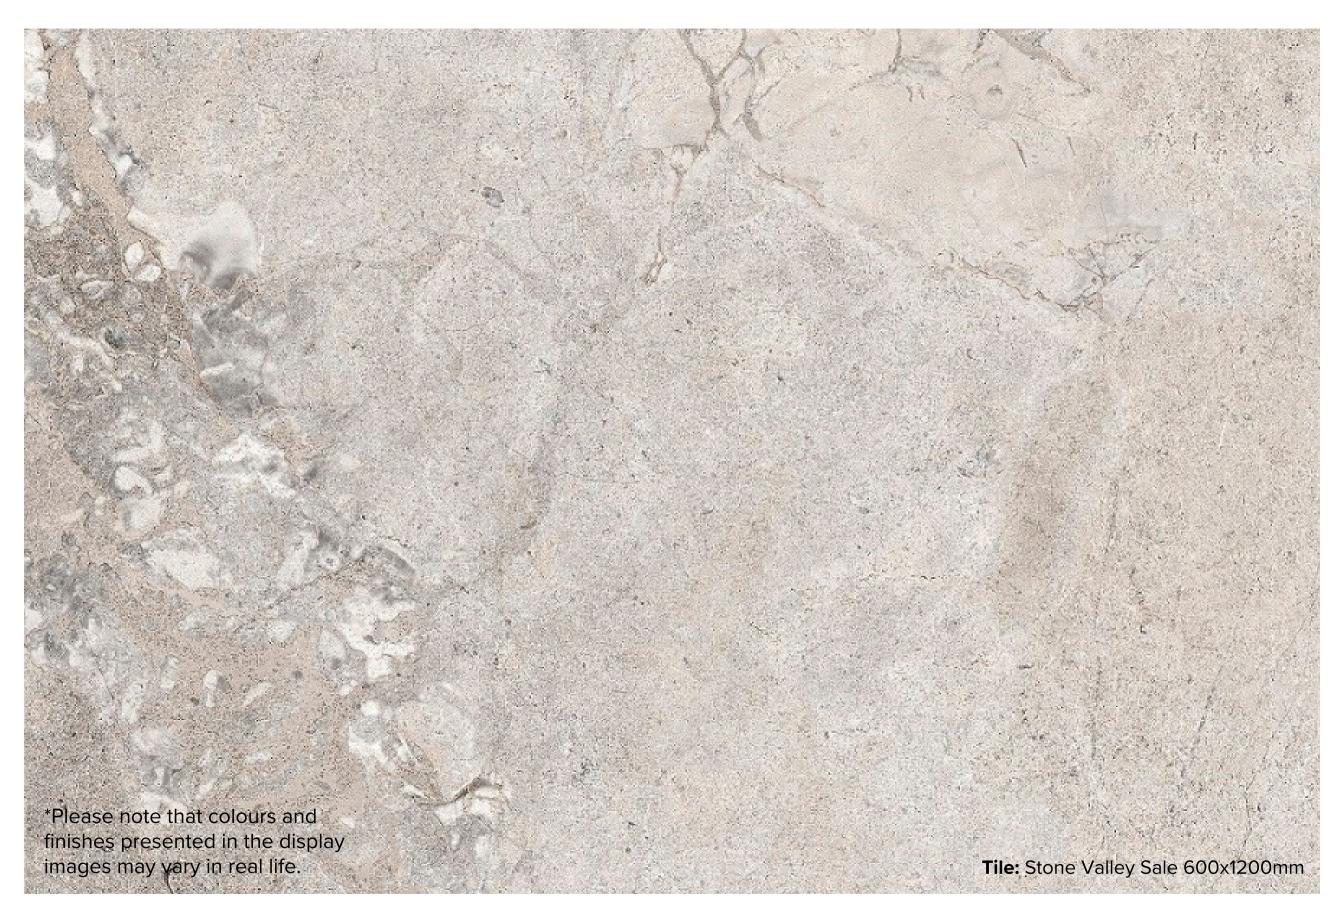

## STONE VALLEY COLLECTION

Combining the beauty of stone, and the durability of porcelain. Stone Valley is a multi-coloured and complex stone which has been reproduced in its natural colours, preserving the design and the surface to be able to bring it to our homes in all its purity. Stone Valley envelops us in well-being and harmony as only uncontaminated nature can do. Cherished aesthetics, perfect in ergonomic and modular sizes. It offers excellent technical characteristics and absolute usability.

## STONE VALLEY COLLECTION

**PRODUCT TYPE: GLAZED PORCELAIN** 

**COLOURS:** SALE

**SIZES:** 300x600mm + 600x1200mm

**APPLICATION:** WALL + FLOOR

**FINISH:** MATT

**EDGE FINISH: RECTIFIED** 

PEI: 5

## STONE VALLEY SALE

300x600mm (8PC/BOX) P2 **2128** 

600x1200mm P3 **8762** 

"Tiles for all lifestyles"