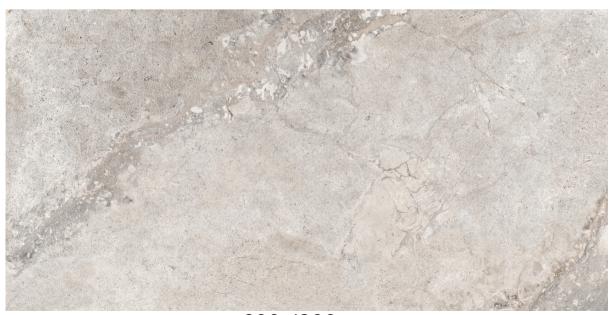

## STONE VALLEY COLLECTION

Combining the beauty of stone, and the durability of porcelain. Stone Valley is a multi-coloured and complex stone which has been reproduced in its natural colours, preserving the design and the surface to be able to bring it to our homes in all its purity. Stone Valley envelops us in well-being and harmony as only uncontaminated nature can do. Cherished aesthetics, perfect in ergonomic and modular sizes. It offers excellent technical characteristics and absolute usability.

## STONE VALLEY COLLECTION

**PRODUCT TYPE: GLAZED PORCELAIN** 

**COLOURS:** SALE

**SIZES:** 300x600mm + 600x1200mm

**APPLICATION:** WALL + FLOOR

**FINISH:** MATT

**EDGE FINISH: RECTIFIED** 

PEI: 5

## STONE VALLEY SALE

300x600mm (8PC/BOX) P2 **2128** 

600x1200mm P3 **8762** 

"Tiles for all lifestyles"