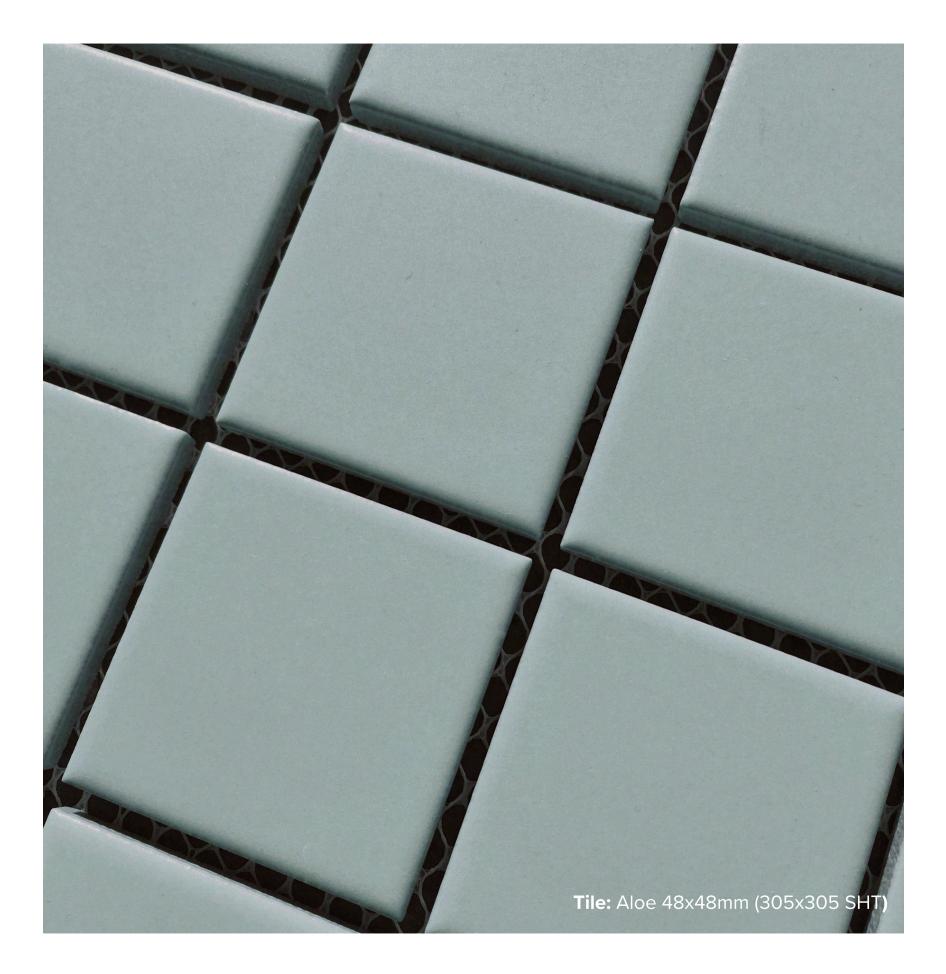

### **PORCELAIN MOSAICS** COLLECTION

The Porcelain Mosaics collection offers a stunning array of tile options, perfect for pools, water features, bathrooms, splashbacks, and feature walls. Available in four stylish colors aloe, terre, jade, and snow—this collection adds a touch of sophistication to any space.

#### **italia**ceramics

#### **PORCELAIN MOSAICS** COLLECTION



#### **PRODUCT TYPE:** PORCELAIN

**COLOURS:** ALOE + TERRA + JADE + SNOW

**SIZES:** 48x48mm (305x305 SHT)

**APPLICATION:** WALL + FLOOR

**EDGE FINISH:** NON-RECTIFIED



# **PORCELAIN MOSAICS** ALOE





# **PORCELAIN MOSAICS** TERRA





## **PORCELAIN MOSAICS** JADE





# PORCELAIN MOSAICS SNOW



#### "Tiles for all lifestyles"



**Showroom:** 55 Glynburn Road, Glynde | (08) 8336 2366 | italiaceramics.com.a