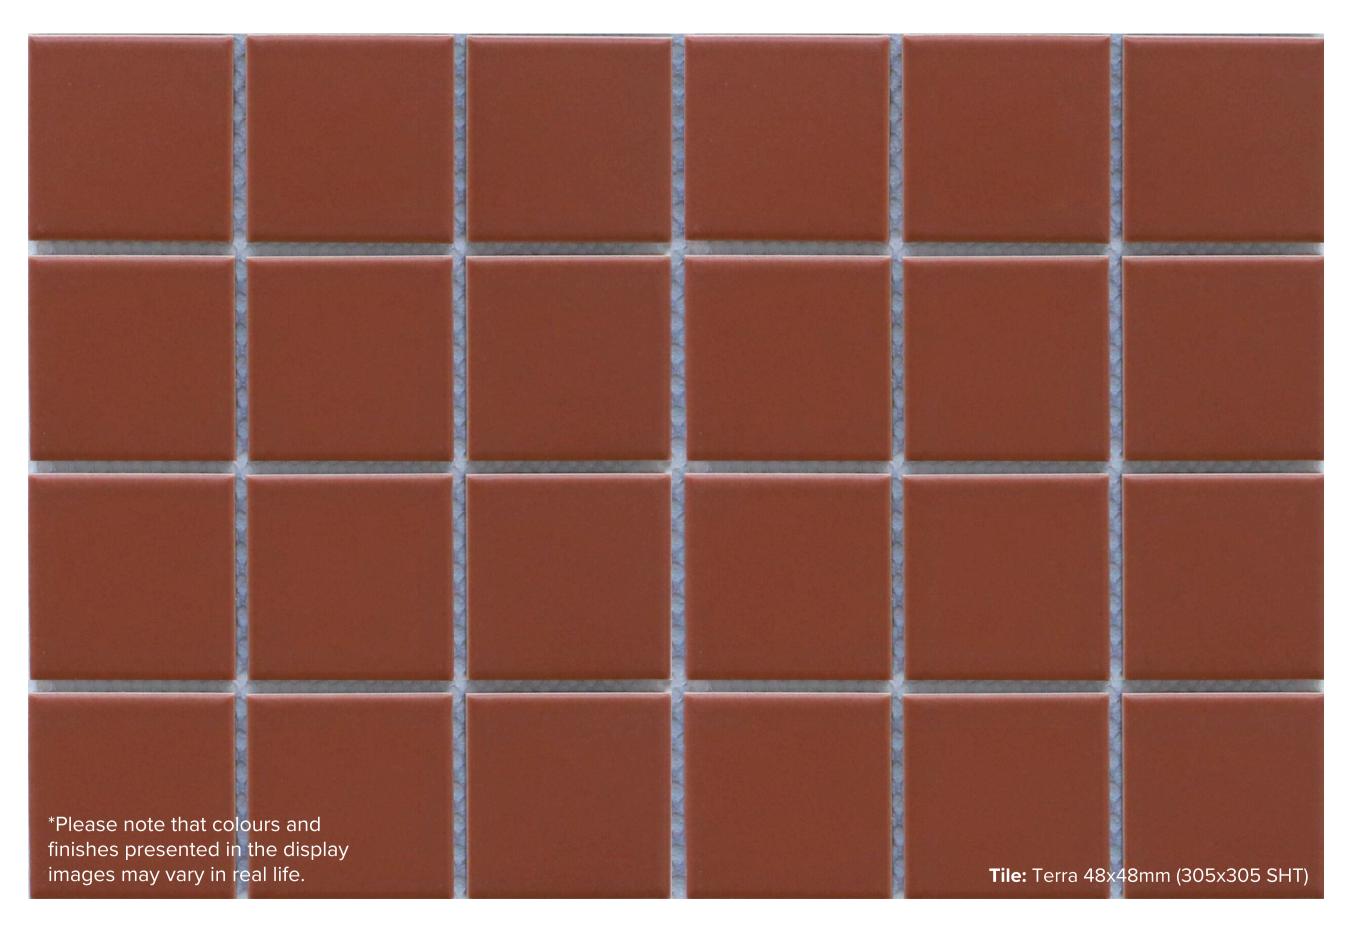

# **PORCELAIN MOSAICS** TERRA

#### **PRODUCT TYPE:** PORCELAIN

**COLOURS:** ALOE + TERRA + JADE + SNOW

**SIZES:** 48x48mm (305x305 SHT)

**APPLICATION:** WALL + FLOOR

**EDGE FINISH:** NON-RECTIFIED