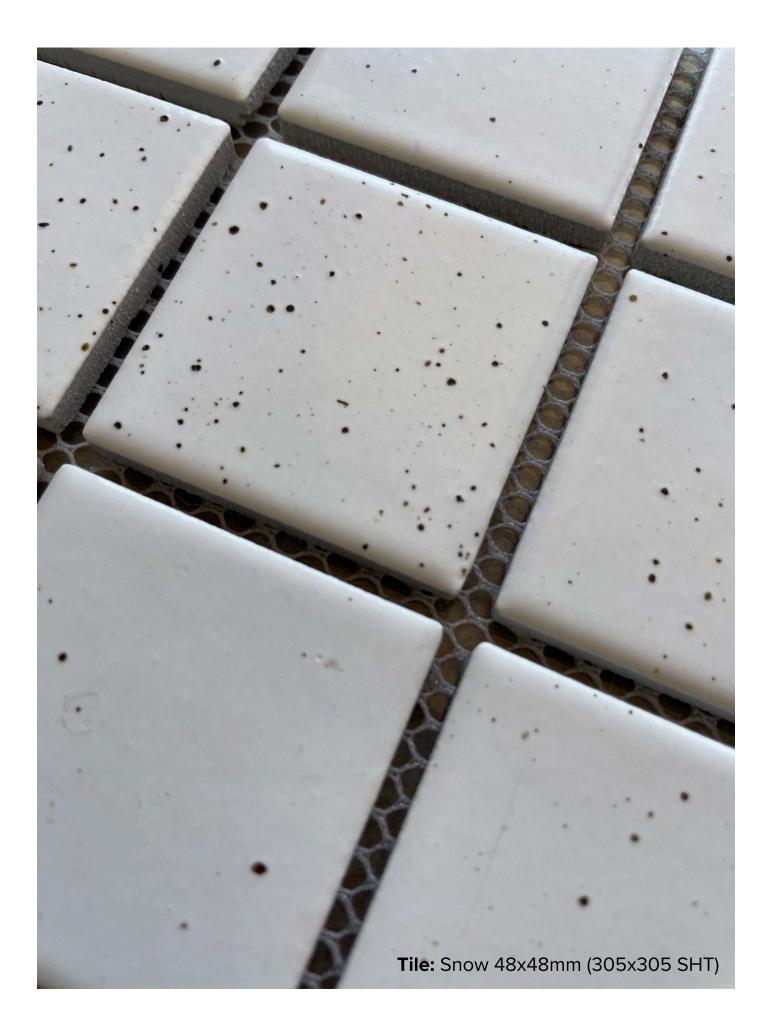

# PORCELAIN MOSAICS SNOW

#### **PRODUCT TYPE:** PORCELAIN

**COLOURS:** ALOE + TERRA + JADE + SNOW

**SIZES:** 48x48mm (305x305 SHT)

**APPLICATION:** WALL + FLOOR

**EDGE FINISH:** NON-RECTIFIED