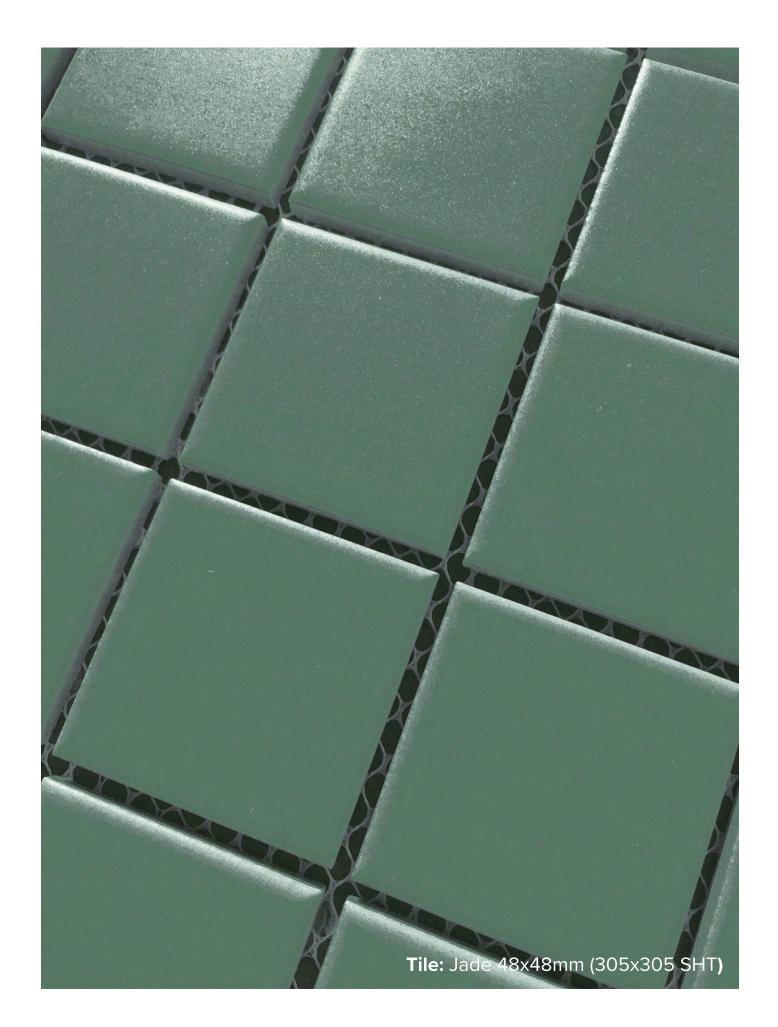

### **PORCELAIN MOSAICS** COLLECTION

The Porcelain Mosaics collection offers a stunning array of tile options, perfect for pools, water features, bathrooms, splashbacks, and feature walls. Available in four stylish colors aloe, terre, jade, and snow—this collection adds a touch of sophistication to any space.

#### **italia**ceramics

#### **PORCELAIN MOSAICS** COLLECTION



#### **PRODUCT TYPE:** PORCELAIN

**COLOURS:** ALOE + TERRA + JADE + SNOW

**SIZES:** 48x48mm (305x305 SHT)

**APPLICATION:** WALL + FLOOR

**EDGE FINISH:** NON-RECTIFIED



# **PORCELAIN MOSAICS** ALOE





# **PORCELAIN MOSAICS** TERRA





## **PORCELAIN MOSAICS** JADE





# PORCELAIN MOSAICS SNOW



#### "Tiles for all lifestyles"



**Showroom:** 55 Glynburn Road, Glynde | (08) 8336 2366 | italiaceramics.com.au