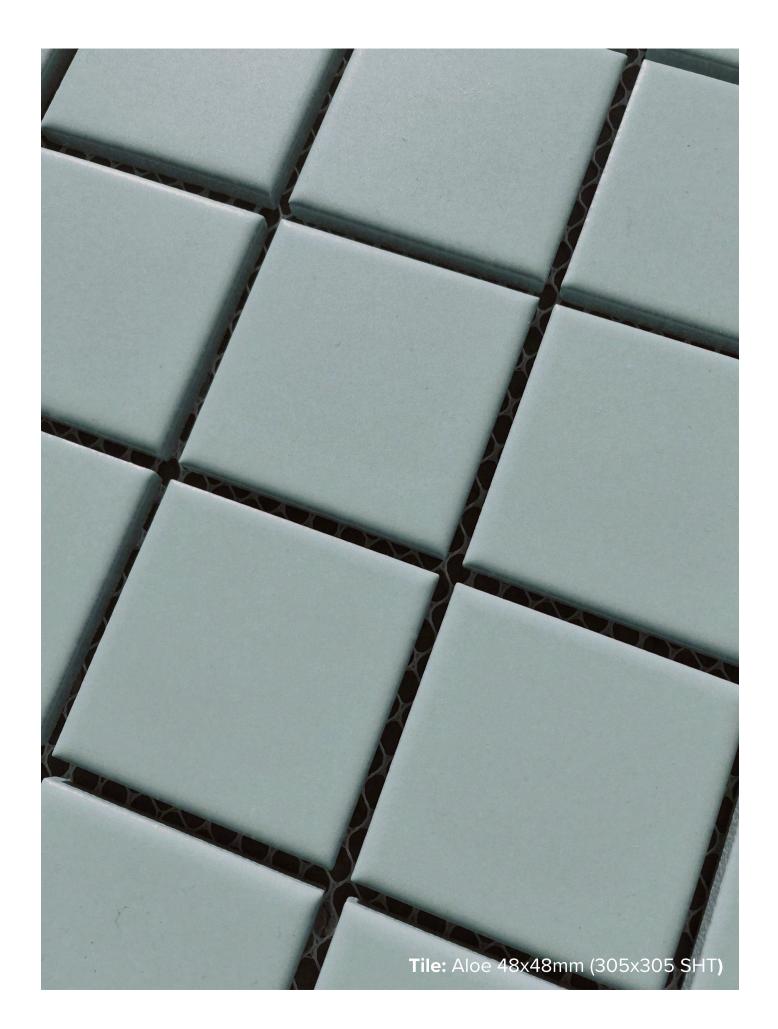

### **PORCELAIN MOSAICS** COLLECTION

The Porcelain Mosaics collection offers a stunning array of tile options, perfect for pools, water features, bathrooms, splashbacks, and feature walls. Available in four stylish colors aloe, terre, jade, and snow—this collection adds a touch of sophistication to any space.

#### **italia**ceramics

#### **PORCELAIN MOSAICS** COLLECTION



#### **PRODUCT TYPE:** PORCELAIN

**COLOURS:** ALOE + TERRA + JADE + SNOW

**SIZES:** 48x48mm (305x305 SHT)

**APPLICATION:** WALL + FLOOR

**EDGE FINISH:** NON-RECTIFIED



# **PORCELAIN MOSAICS** ALOE





# **PORCELAIN MOSAICS** TERRA





## **PORCELAIN MOSAICS** JADE





# PORCELAIN MOSAICS SNOW



#### "Tiles for all lifestyles"



**Showroom:** 55 Glynburn Road, Glynde | (08) 8336 2366 | italiaceramics.com.au