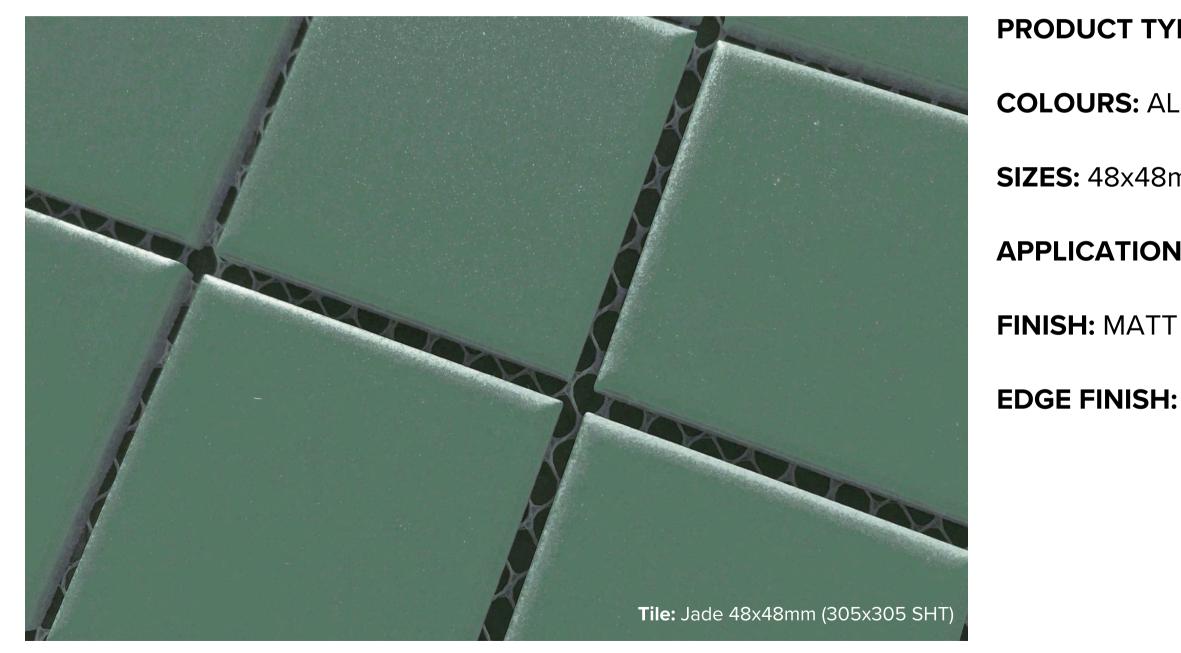

## **PORCELAIN MOSAICS** JADE

#### **PRODUCT TYPE:** PORCELAIN

**COLOURS:** ALOE + TERRA + JADE + SNOW

**SIZES:** 48x48mm (305x305 SHT)

**APPLICATION:** WALL + FLOOR

**EDGE FINISH:** NON-RECTIFIED