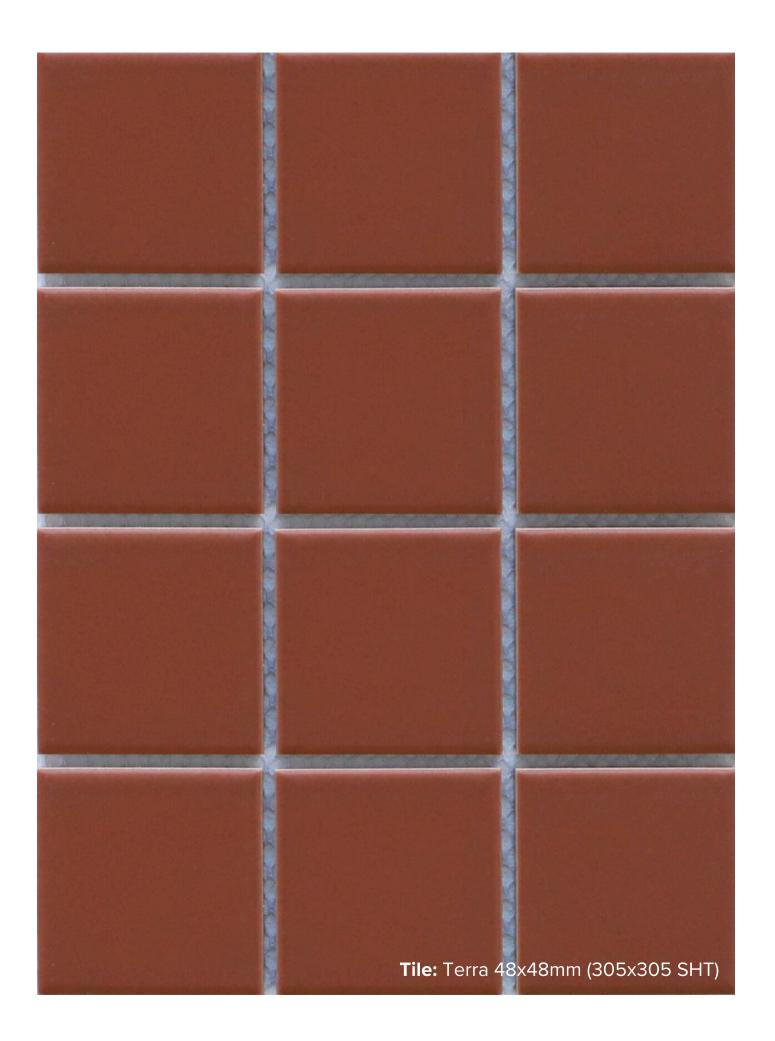

### **PORCELAIN MOSAICS** COLLECTION

The Porcelain Mosaics collection offers a stunning array of tile options, perfect for pools, water features, bathrooms, splashbacks, and feature walls. Available in four stylish colors aloe, terre, jade, and snow—this collection adds a touch of sophistication to any space.

#### **italia**ceramics

#### **PORCELAIN MOSAICS** COLLECTION



#### **PRODUCT TYPE:** PORCELAIN

**COLOURS:** ALOE + TERRA + JADE + SNOW

**SIZES:** 48x48mm (305x305 SHT)

**APPLICATION:** WALL + FLOOR

**EDGE FINISH:** NON-RECTIFIED



# **PORCELAIN MOSAICS** ALOE





# **PORCELAIN MOSAICS** TERRA





## **PORCELAIN MOSAICS** JADE





# PORCELAIN MOSAICS SNOW



#### "Tiles for all lifestyles"



**Showroom:** 55 Glynburn Road, Glynde | (08) 8336 2366 | italiaceramics.com.au