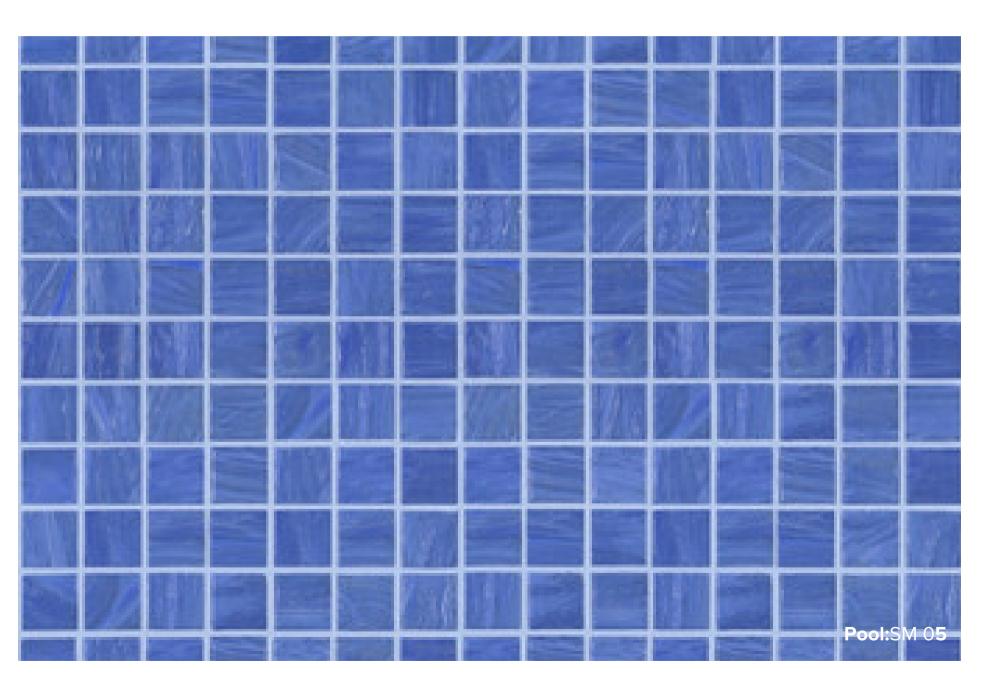

## SM 05 COLLECTION

**PRODUCT TYPE:** GLASS

**COLOURS: PERIWINKLE** 

TILE SIZES: 20x20mm

SHEET SIZE: 322x322mm

FINISH: GLOSS

**SLIP RATING: N/A** 

"Tiles for all lifestyles"