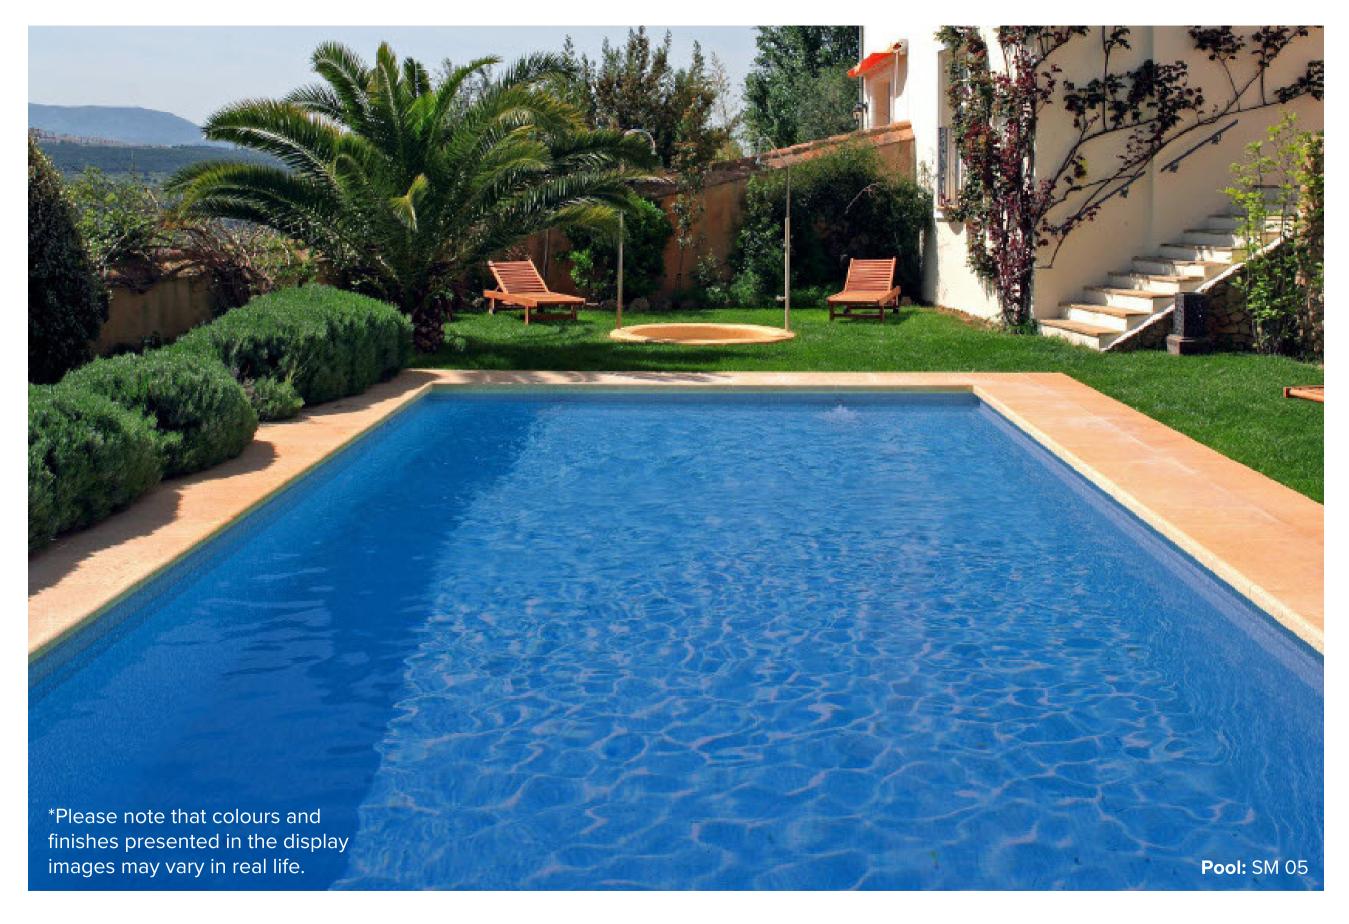

## SM 05 COLLECTION

Step inside this beautiful pool, inspired by ocean blue hues and be naturally drawn to the calm, peacefulness of its surroundings. Created from some of the world's leading designers, Bisazza's pool mosaic tiles are the ultimate in aesthetic luxury.

## SM 05 COLLECTION

**PRODUCT TYPE:** GLASS

**COLOURS: PERIWINKLE** 

TILE SIZES: 20x20mm

SHEET SIZE: 322x322mm

FINISH: GLOSS

**SLIP RATING: N/A** 

"Tiles for all lifestyles"