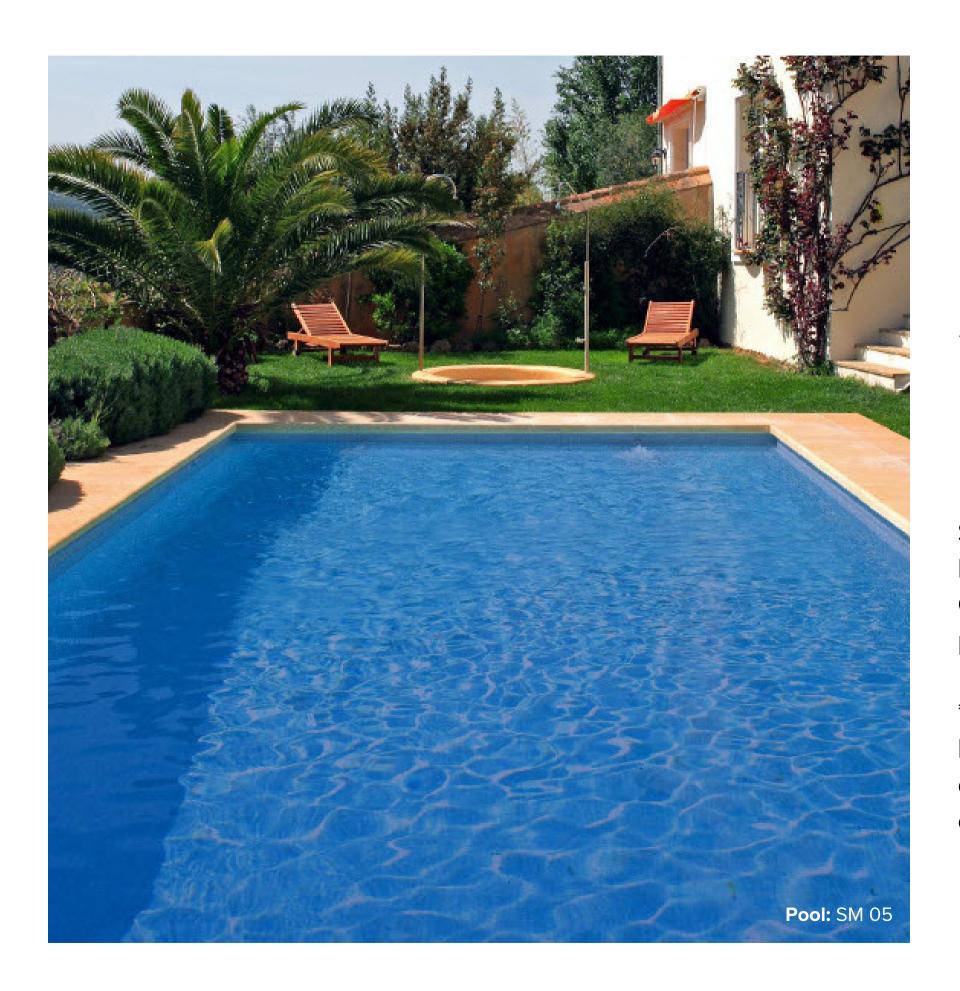

## SM 05 COLLECTION

Step inside this beautiful pool, inspired by ocean blue hues and be naturally drawn to the calm, peacefulness of its surroundings. Created from some of the world's leading designers, Bisazza's pool mosaic tiles are the ultimate in aesthetic luxury.

## SM 05 COLLECTION

**PRODUCT TYPE:** GLASS

**COLOURS: PERIWINKLE** 

TILE SIZES: 20x20mm

SHEET SIZE: 322x322mm

FINISH: GLOSS

**SLIP RATING: N/A** 

"Tiles for all lifestyles"