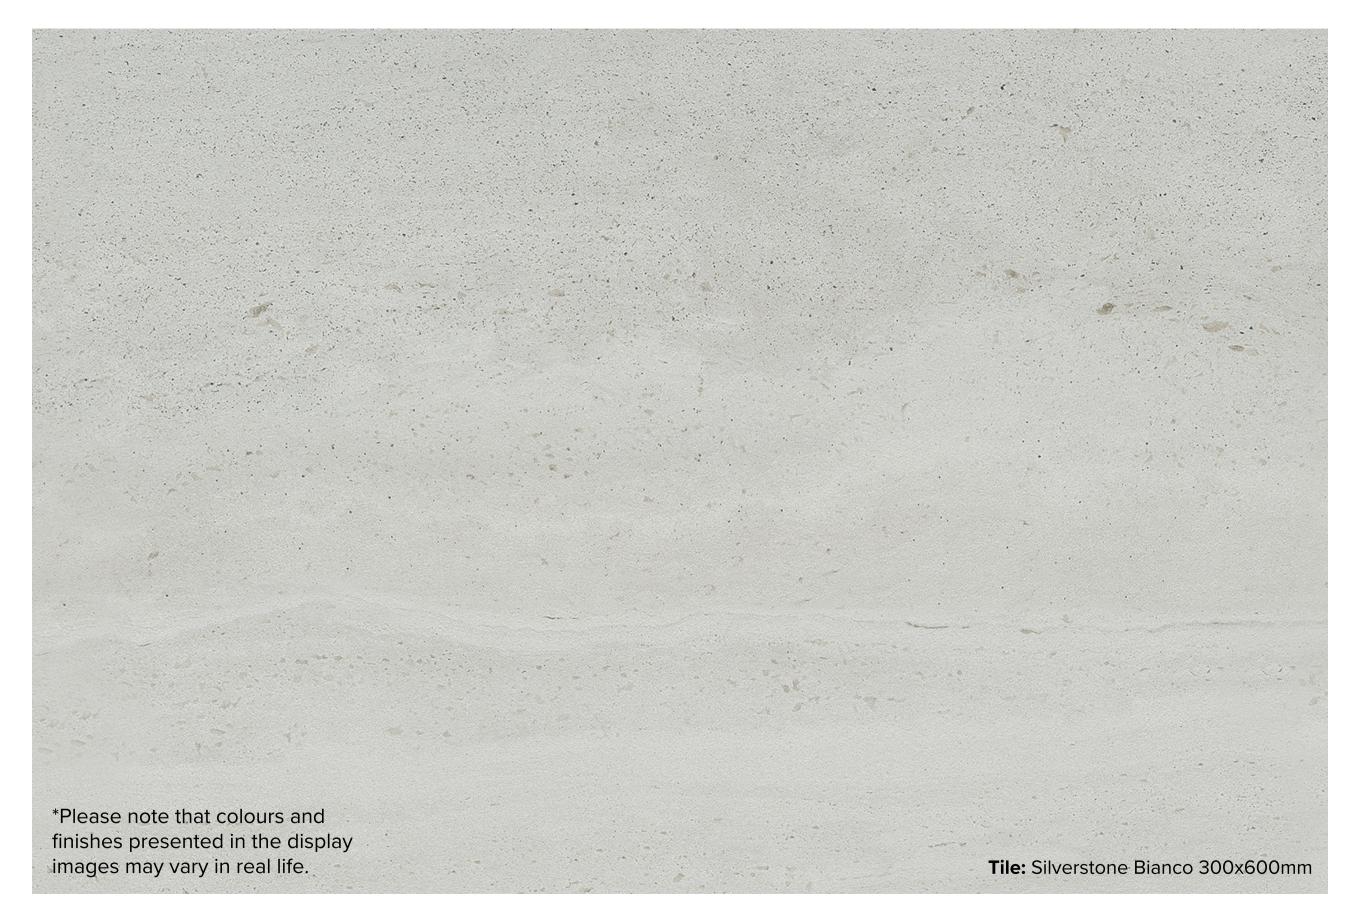

## SILVERSTONE BIANCO

600x600mm **SEMI-POLISHED - 8522** 

"Tiles for all lifestyles"