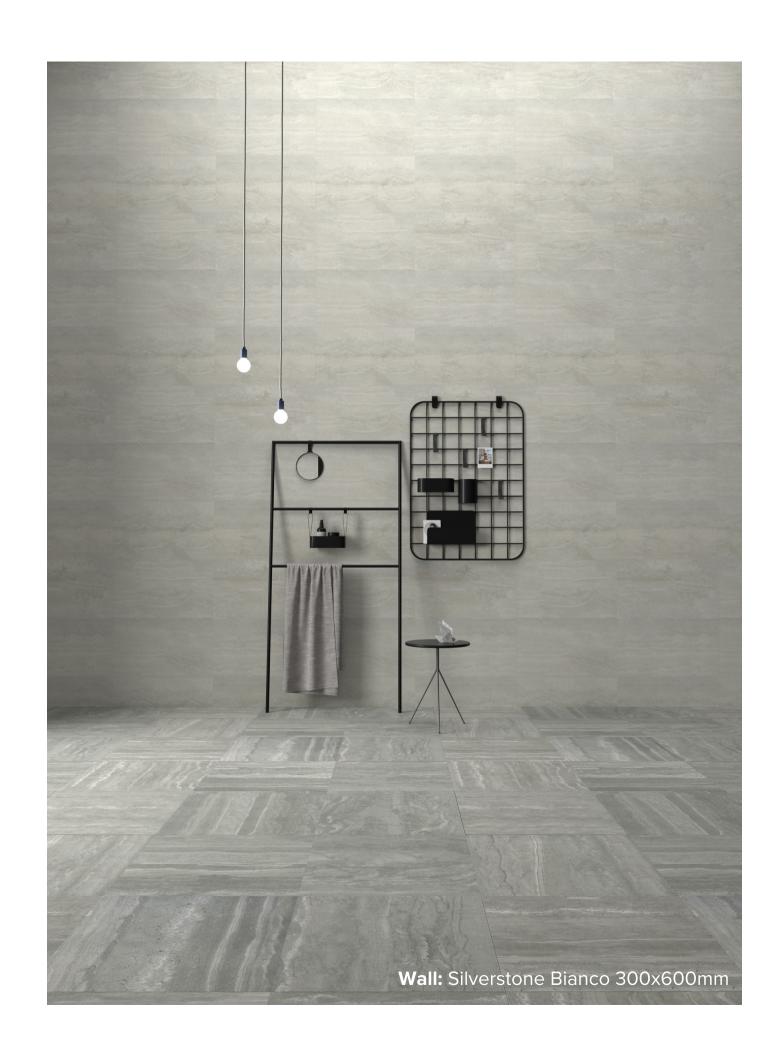

## SILVERSTONE COLLECTION

The Silverstone series exudes perfection, with its impeccable detail and unique raw finish, this porcelain tile is set to exceed your expectations.

With the choice of two colours, two sizes and two finishes, the Silverstone Series will be the perfect addition in turning your house into your home.

## **SILVERSTONE**COLLECTION

**PRODUCT TYPE:** GLAZED PORCELAIN

**COLOURS:** BIANCO

**SIZES:** 300x600mm - 600x600mm

**APPLICATION:** WALL + FLOOR

**FINISH:** MATT + SEMI-POLISHED

**EDGE FINISH:** RECTIFIED

## SILVERSTONE BIANCO

600x600mm **SEMI-POLISHED - 8522** 

"Tiles for all lifestyles"