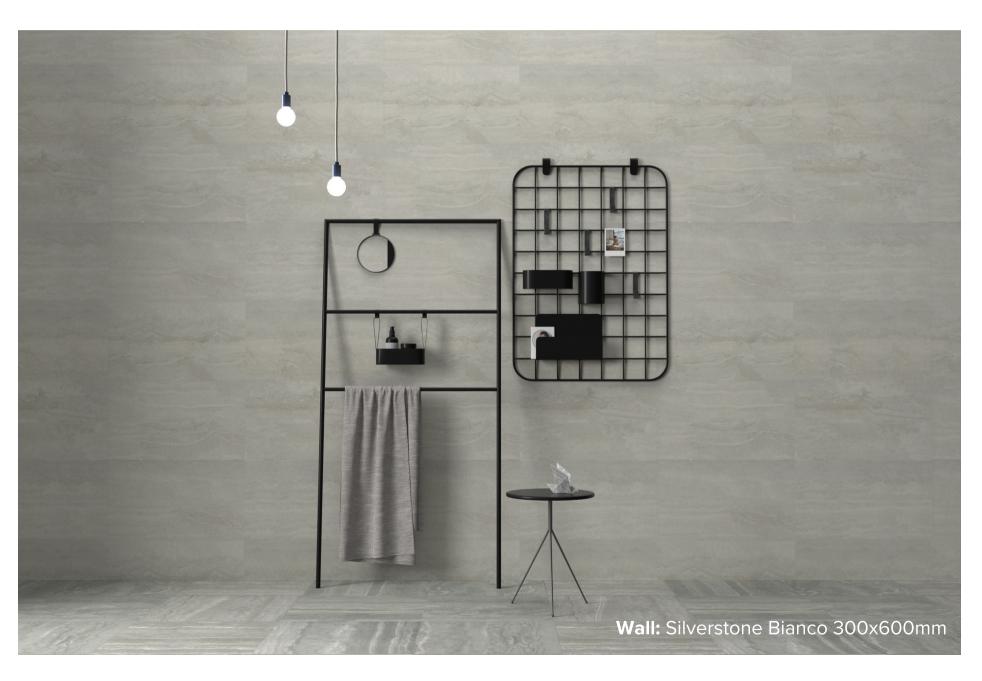

## SILVERSTONE COLLECTION

The Silverstone series exudes perfection, with its impeccable detail and unique raw finish, this porcelain tile is set to exceed your expectations.

With the choice of two colours, two sizes and two finishes, the Silverstone Series will be the perfect addition in turning your house into your home.

## **SILVERSTONE**COLLECTION

**PRODUCT TYPE:** GLAZED PORCELAIN

**COLOURS:** BIANCO

**SIZES:** 300x600mm - 600x600mm

**APPLICATION:** WALL + FLOOR

**FINISH:** MATT + SEMI-POLISHED

**EDGE FINISH:** RECTIFIED

## SILVERSTONE BIANCO

600x600mm **SEMI-POLISHED - 8522** 

"Tiles for all lifestyles"