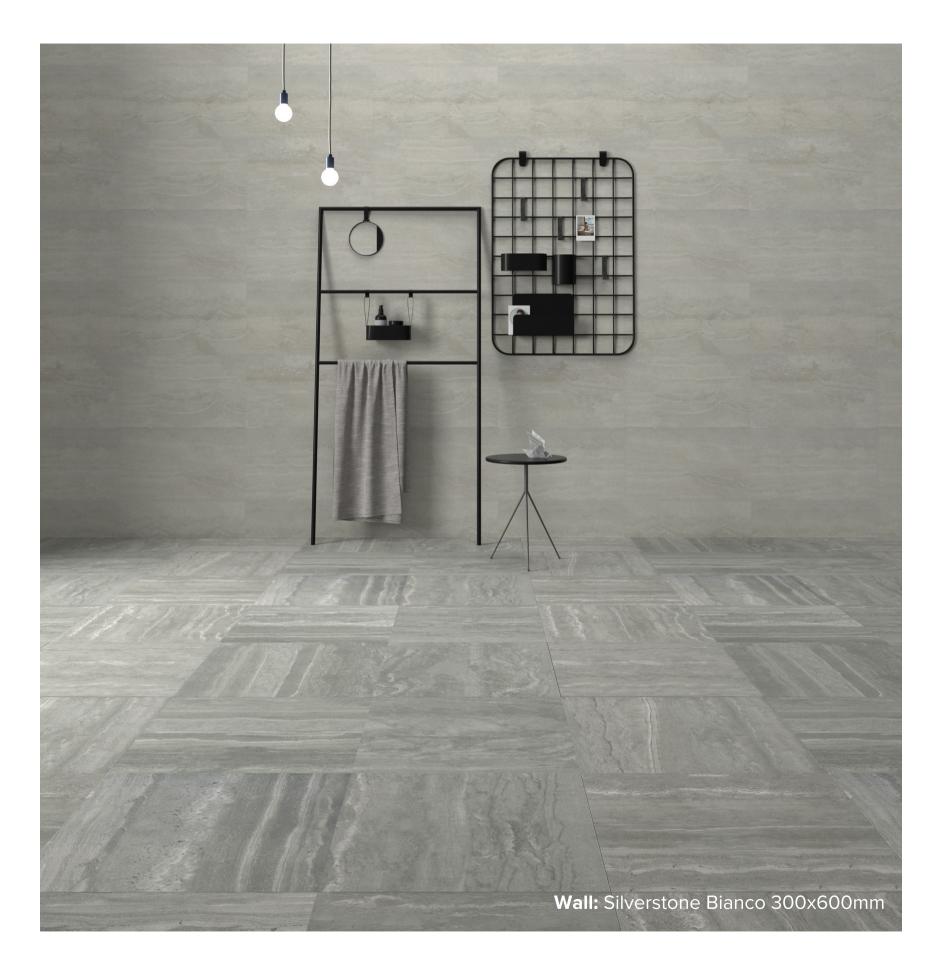

## SILVERSTONE COLLECTION

The Silverstone series exudes perfection, with its impeccable detail and unique raw finish, this porcelain tile is set to exceed your expectations.

With the choice of two colours, two sizes and two finishes, the Silverstone Series will be the perfect addition in turning your house into your home.

## **SILVERSTONE**COLLECTION

**PRODUCT TYPE:** GLAZED PORCELAIN

**COLOURS:** BIANCO

**SIZES:** 300x600mm - 600x600mm

**APPLICATION:** WALL + FLOOR

**FINISH:** MATT + SEMI-POLISHED

**EDGE FINISH:** RECTIFIED

## SILVERSTONE BIANCO

600x600mm **SEMI-POLISHED - 8522** 

"Tiles for all lifestyles"