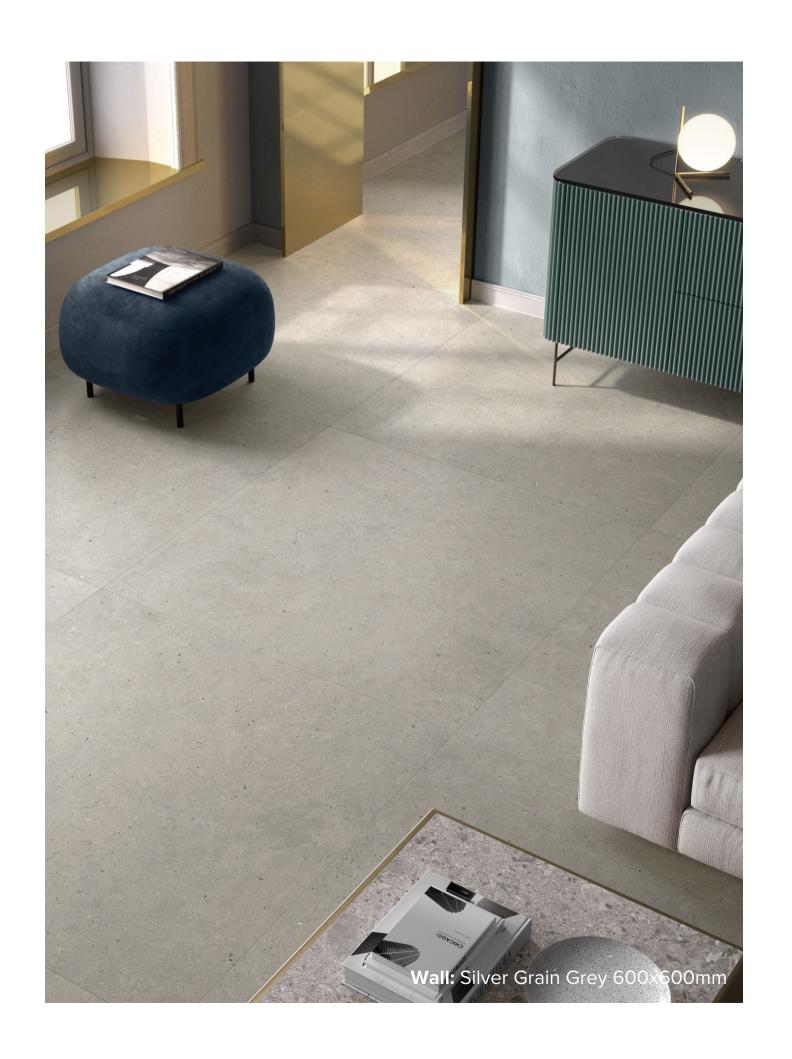

## SILVER GRAIN GREY

200x1200mm **LISTELLO MIX - 1261** 

600x1200mm MATT - 1257 ANTISLIP - 1175