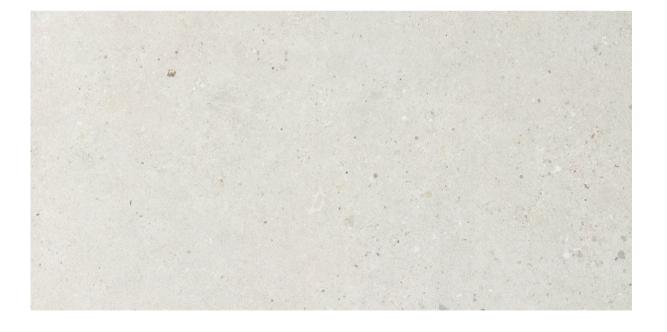

## SILVER GRAIN BEIGE

200x1200mm **LISTELLO MIX - 1263** 

600x1200mm MATT - 1256 ANTISLIP - 1176

## SILVER GRAIN GREY

200x1200mm **LISTELLO MIX - 1261** 

600x1200mm MATT - 1257 ANTISLIP - 1175