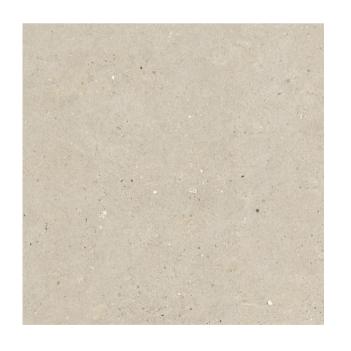

# SILVER GRAIN WHITE

200x1200mm **LISTELLO MIX - 1262** 

600x600mm **MATT - 1254** 

600x1200mm MATT - 1259 ANTISLIP - 1173