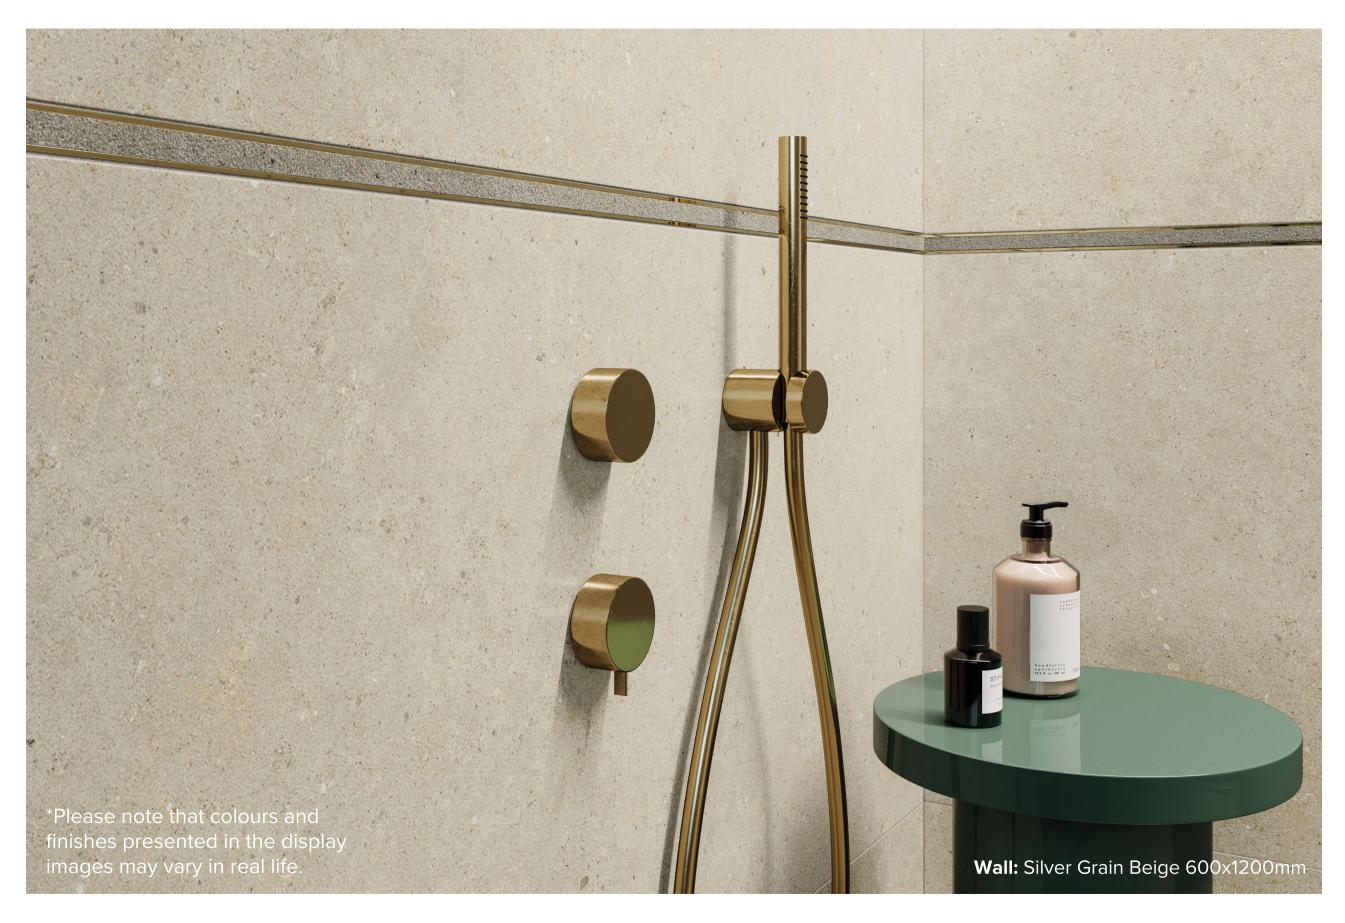

## SILVER GRAIN BEIGE

200x1200mm **LISTELLO MIX - 1263** 

600x1200mm MATT - 1256 ANTISLIP - 1176