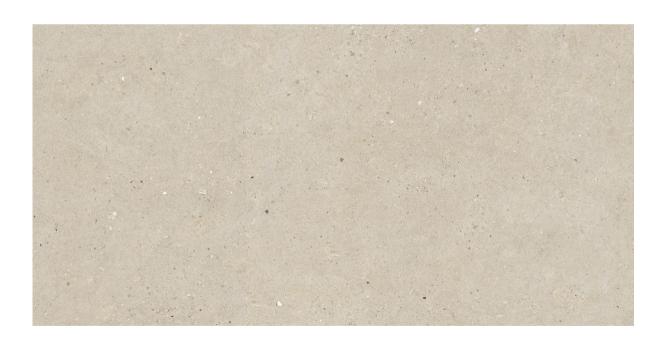

## SILVER GRAIN BEIGE

200x1200mm **LISTELLO MIX - 1263** 

600x1200mm MATT - 1256 ANTISLIP - 1176