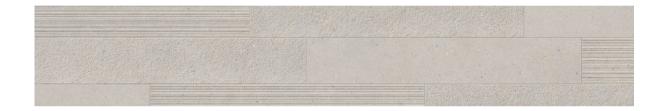

## SILVER GRAIN BEIGE

200x1200mm **LISTELLO MIX - 1263** 

600x1200mm MATT - 1256 ANTISLIP - 1176