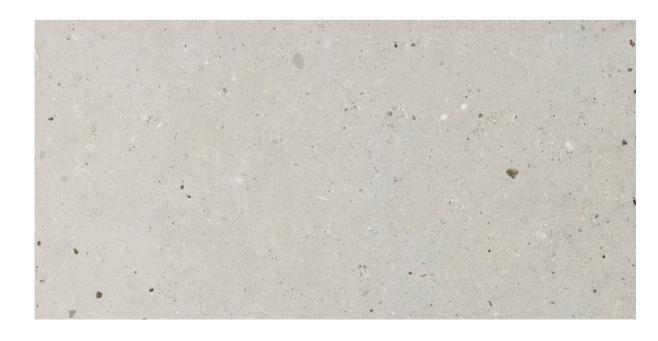

## SILVER GRAIN GREY

200x1200mm **LISTELLO MIX - 1261** 

600x1200mm MATT - 1257 ANTISLIP - 1175