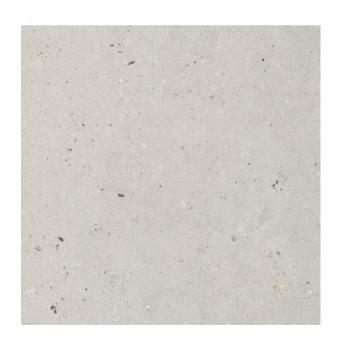

# SILVER GRAIN WHITE

200x1200mm **LISTELLO MIX - 1262** 

600x600mm **MATT - 1254** 

600x1200mm MATT - 1259 ANTISLIP - 1173