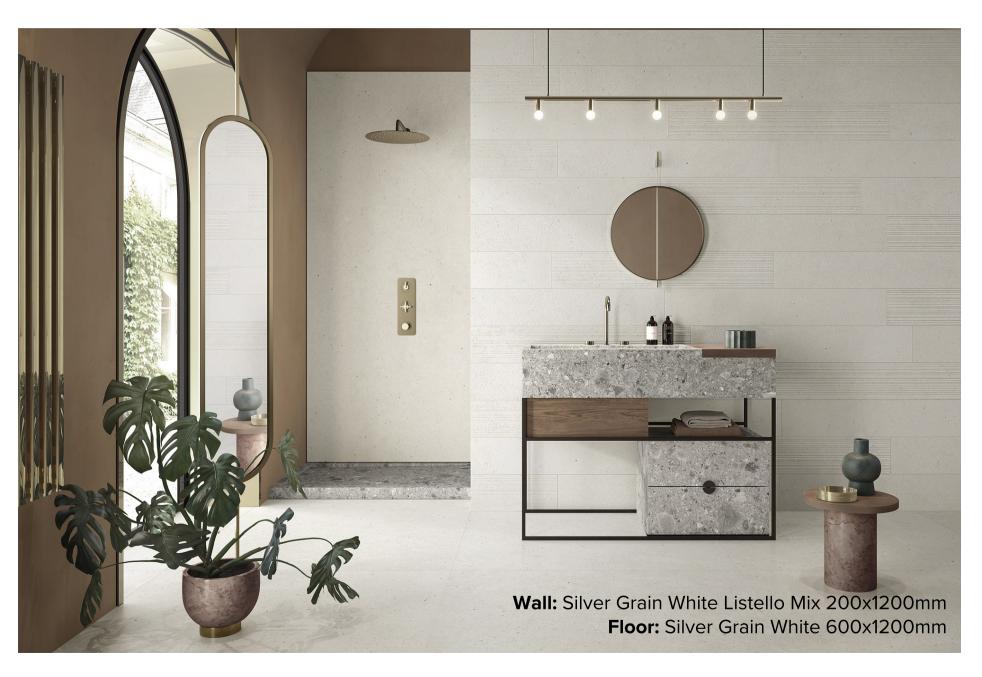

# SILVER GRAIN WHITE

200x1200mm **LISTELLO MIX - 1262** 

600x600mm **MATT - 1254** 

600x1200mm MATT - 1259 ANTISLIP - 1173