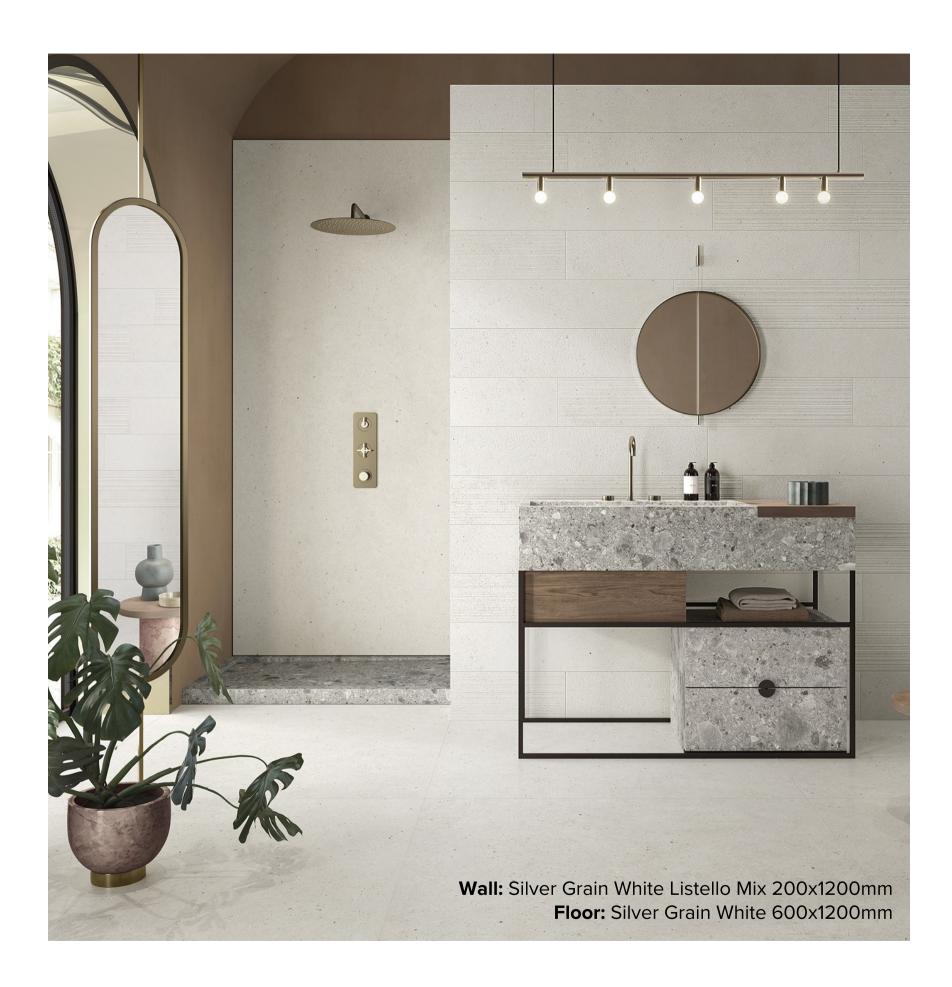

# SILVER GRAIN WHITE

200x1200mm **LISTELLO MIX - 1262** 

600x600mm **MATT - 1254** 

600x1200mm MATT - 1259 ANTISLIP - 1173