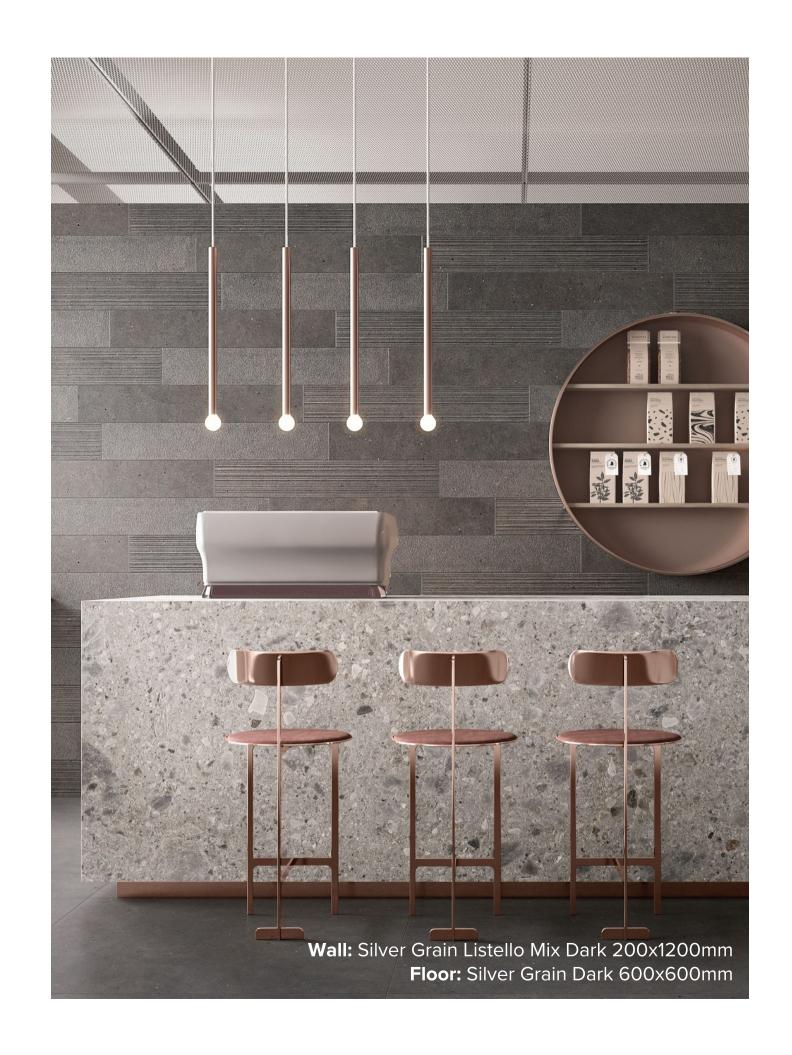

### SILVER GRAIN COLLECTION

Silver Grain is a unique, perfect and inimitable material, designed for unison in combinations of unprecedented beauty, ensuring impeccable material design. Transform your home with our Silver Grain series and enhance your inspiration and creative design.

#### SILVER GRAIN COLLECTION

**PRODUCT TYPE: PORCELAIN** 

**COLOURS:** BEIGE + WHITE + GREY + DARK

**SIZES:** 600x600mm + 600x1200mm + 200x1200mm

**APPLICATION: WALL + FLOOR** 

**FINISH: MATT - ANTISLIP** 

## SILVER GRAIN DARK

200x1200mm **LISTELLO MIX - 1260** 

600x600mm **MATT - 1251** 

600x1200mm MATT - 1255 ANTISLIP - 1174

"Tiles for all lifestyles"

**Showroom:** 55 Glynburn Road, Glynde | (08) 8336 2366 | italiaceramics.com.au