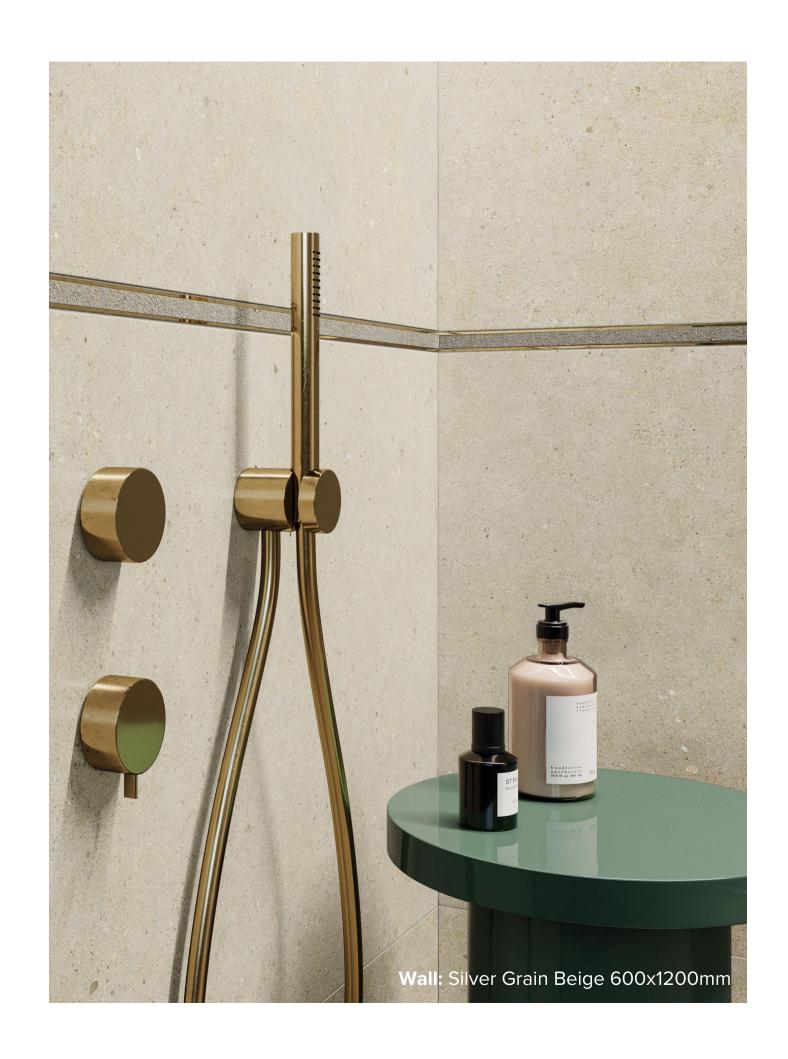

## SILVER GRAIN BEIGE

200x1200mm **LISTELLO MIX - 1263** 

600x1200mm MATT - 1256 ANTISLIP - 1176