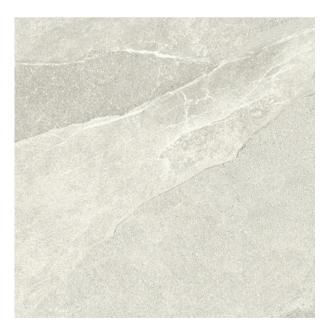

# SHALE ASH

600x600mm MATT **1048** 

300x600mm MATT **1050** 

300x600mm RIBBED DECOR **1418** 

# SHALE MOON

600x600mm MATT **1047** 

300x600mm MATT **1052** 

300x600mm RIBBED DECOR **1419** 

# **SHALE** SAND

600x600mm MATT **1049** 