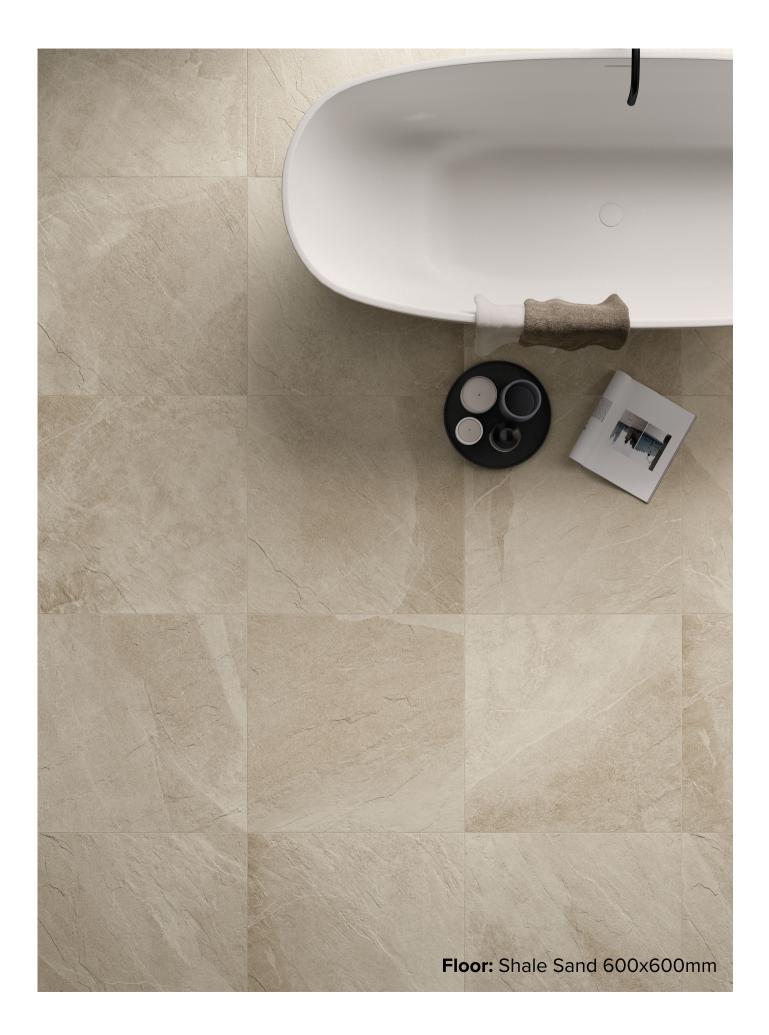

## **SHALE** COLLECTION

Italgraniti masters the natural essence of slate, creating an intense new porcelain stoneware with a well-balanced surface, but above all authentic.

Shale Ribbed provides a captivating surface, perfectly balancing three-dimensionality and a linear design.

#### **italia**ceramics

### SHALE COLLECTION



#### **PRODUCT TYPE:** GLAZED PORCELAIN

**COLOURS:** ASH + MOON + SAND

**SIZES:** 300x600mm - 600x600mm

**APPLICATION:** WALL + FLOOR

**EDGE FINISH:** RECTIFIED

VARIATION: V3 (MATT)

**SLIP RATING:** P2 (MATT ONLY)





300x600mm MATT **1051** 



300x600mm RIBBED DECOR **1417** 

# SHALE ASH



600x600mm MATT **1048** 





300x600mm MATT **1050** 



300x600mm RIBBED DECOR **1418** 

# SHALE MOON



600x600mm MATT **1047** 





300x600mm MATT **1052** 



300x600mm RIBBED DECOR **1419** 

# **SHALE** SAND



600x600mm MATT **1049** 

#### "Tiles for all lifestyles"



**Showroom:** 55 Glynburn Road, Glynde | (08) 8336 2366 | italiaceramics.com.au