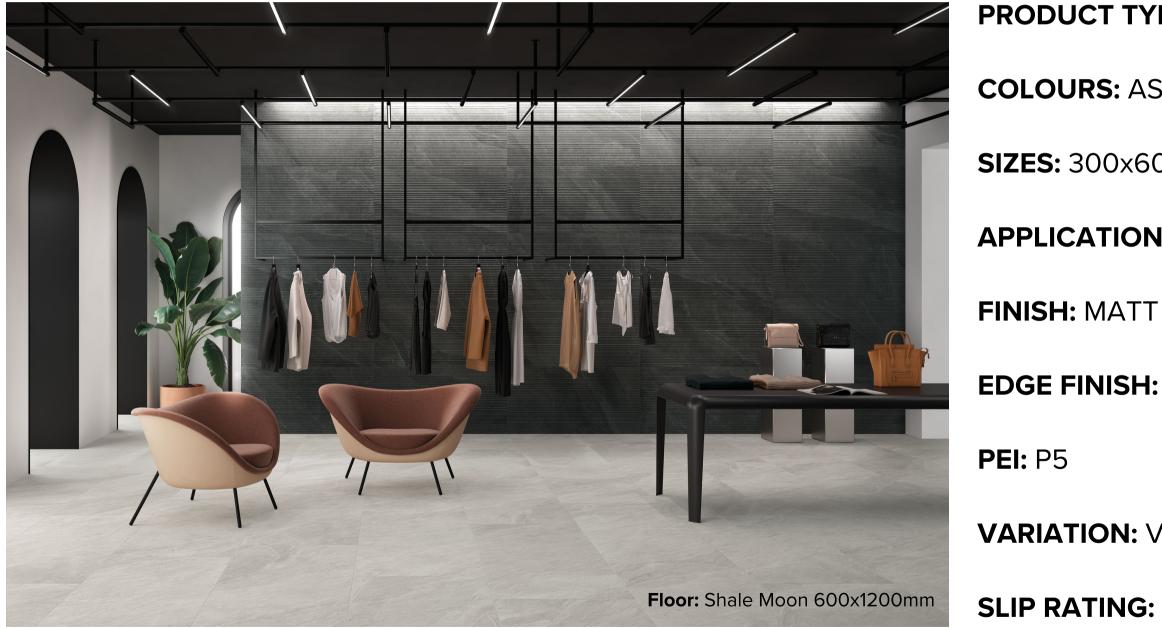

# SHALE MOON

600x600mm MATT **1047** 

300x600mm MATT **1052** 

300x600mm RIBBED DECOR **1419** 

#### **PRODUCT TYPE:** GLAZED PORCELAIN

**COLOURS:** ASH + MOON + SAND

**SIZES:** 300x600mm - 600x600mm

**APPLICATION:** WALL + FLOOR

**EDGE FINISH:** RECTIFIED

VARIATION: V3 (MATT)

**SLIP RATING:** P2 (MATT ONLY)