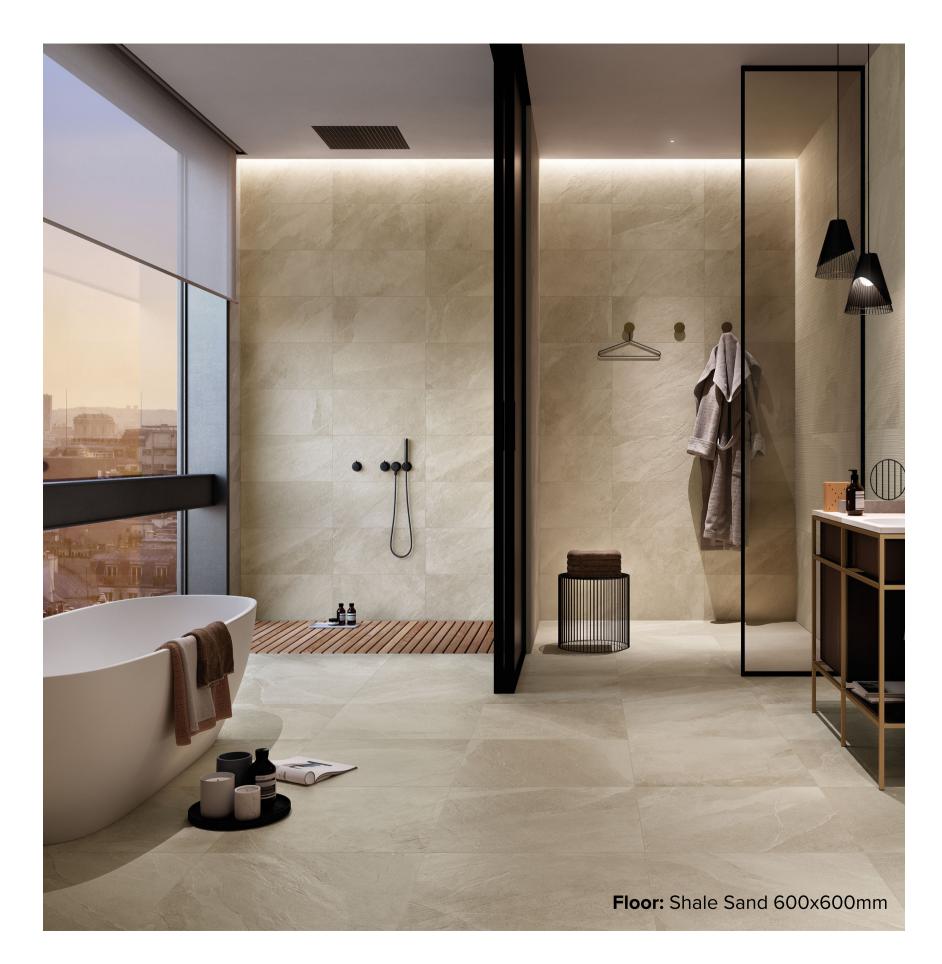

## **SHALE** COLLECTION

Italgraniti masters the natural essence of slate, creating an intense new porcelain stoneware with a well-balanced surface, but above all authentic.

Shale Ribbed provides a captivating surface, perfectly balancing three-dimensionality and a linear design.

#### **italia**ceramics

### SHALE COLLECTION



#### **PRODUCT TYPE:** GLAZED PORCELAIN

**COLOURS:** ASH + MOON + SAND

**SIZES:** 300x600mm - 600x600mm

**APPLICATION:** WALL + FLOOR

**EDGE FINISH:** RECTIFIED

VARIATION: V3 (MATT)

**SLIP RATING:** P2 (MATT ONLY)





300x600mm MATT **1051** 



300x600mm RIBBED DECOR **1417** 

# SHALE ASH



600x600mm MATT **1048** 





300x600mm MATT **1050** 



300x600mm RIBBED DECOR **1418** 

# SHALE MOON



600x600mm MATT **1047** 





300x600mm MATT **1052**