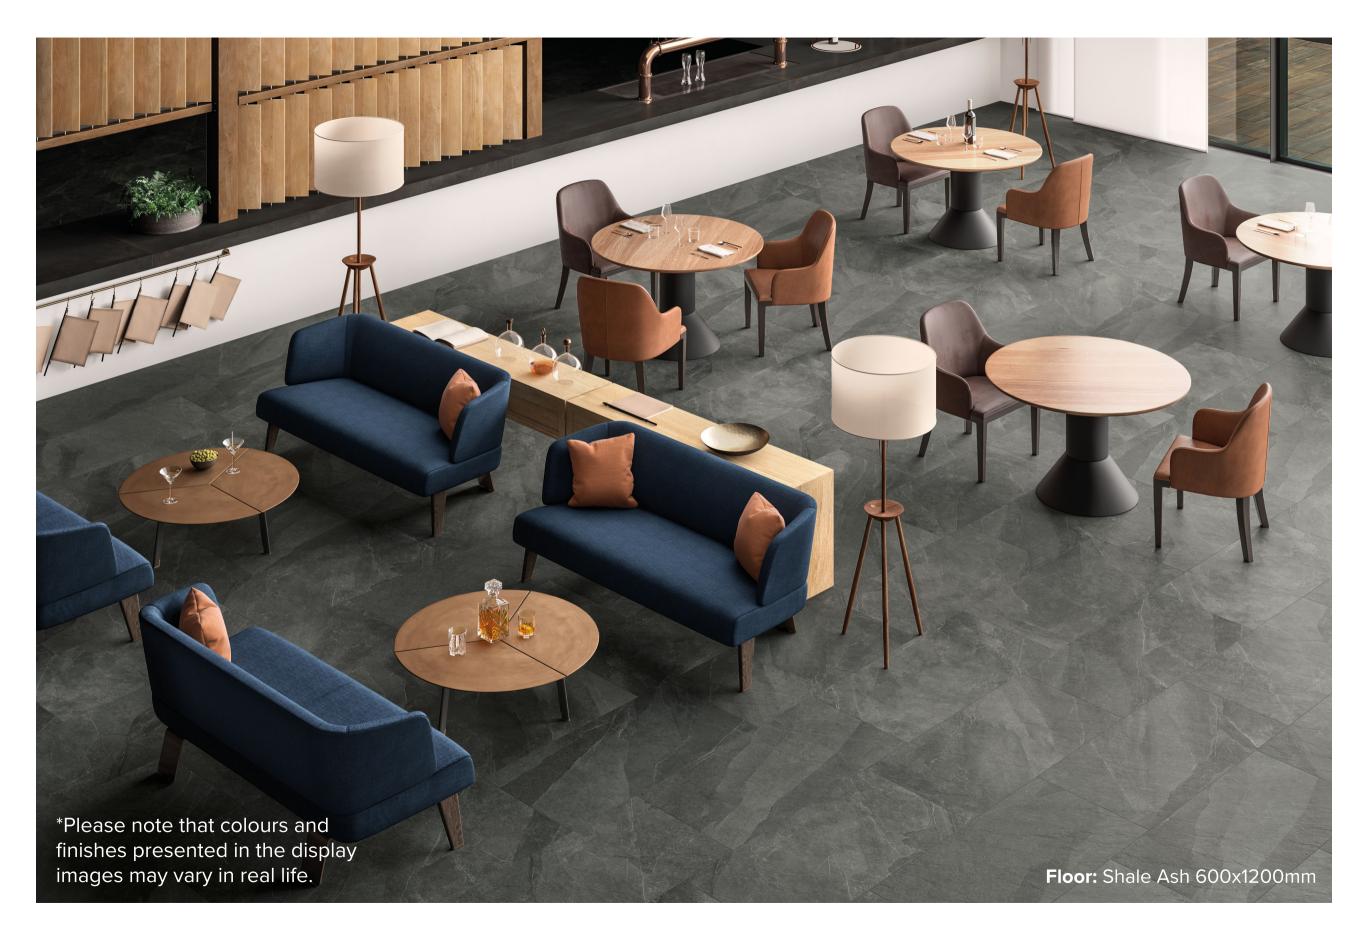

# SHALE ASH

600x600mm MATT **1048** 

300x600mm MATT **1050** 

300x600mm RIBBED DECOR **1418** 