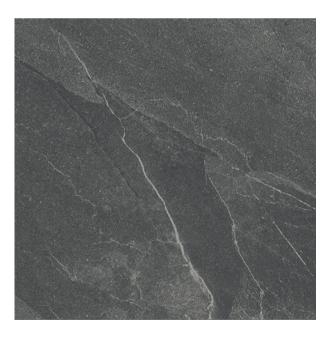

# SHALE MOON

600x600mm MATT **1047** 

300x600mm MATT **1052** 

300x600mm RIBBED DECOR **1419** 