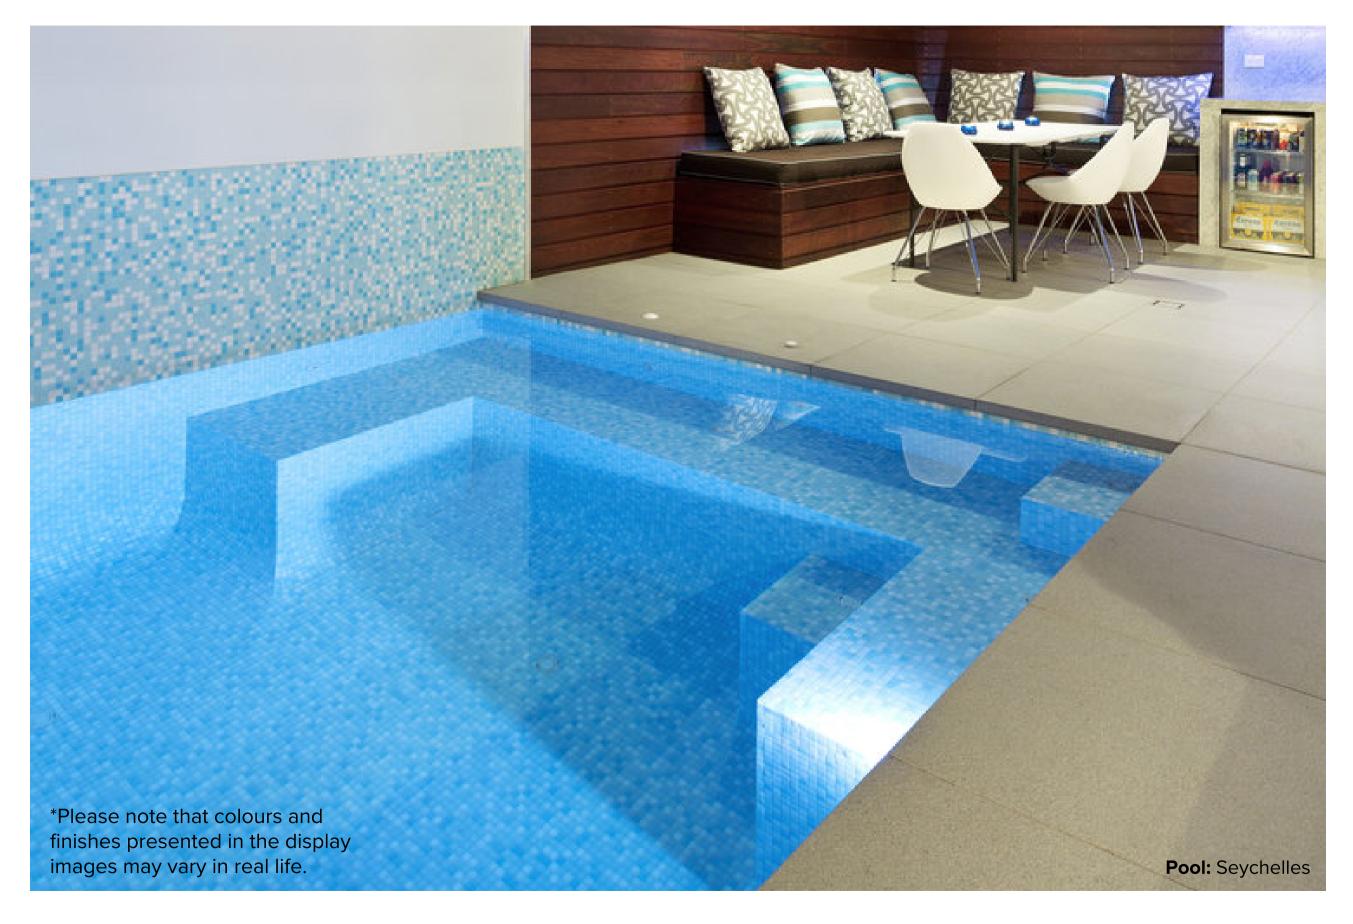

## **SEYCHELLES**COLLECTION

Seychelles consist a blend of vetri colours; VTC 20.09, VTC 20.24, VTC 20.05 & VTC 20.87. The variations of blues and whites enhances the natural characteristics of the mosaic tile.

## **SEYCHELLES**COLLECTION

**PRODUCT TYPE:** GLASS

COLOURS: BLUE & WHITE (VTC 20.09, VTC 20.24, VTC

20.05, VTC 20.87)

TILE SIZES: 20x20mm

SHEET SIZE: 322x322mm

**FINISH: MATT** 

**SLIP RATING: N/A** 