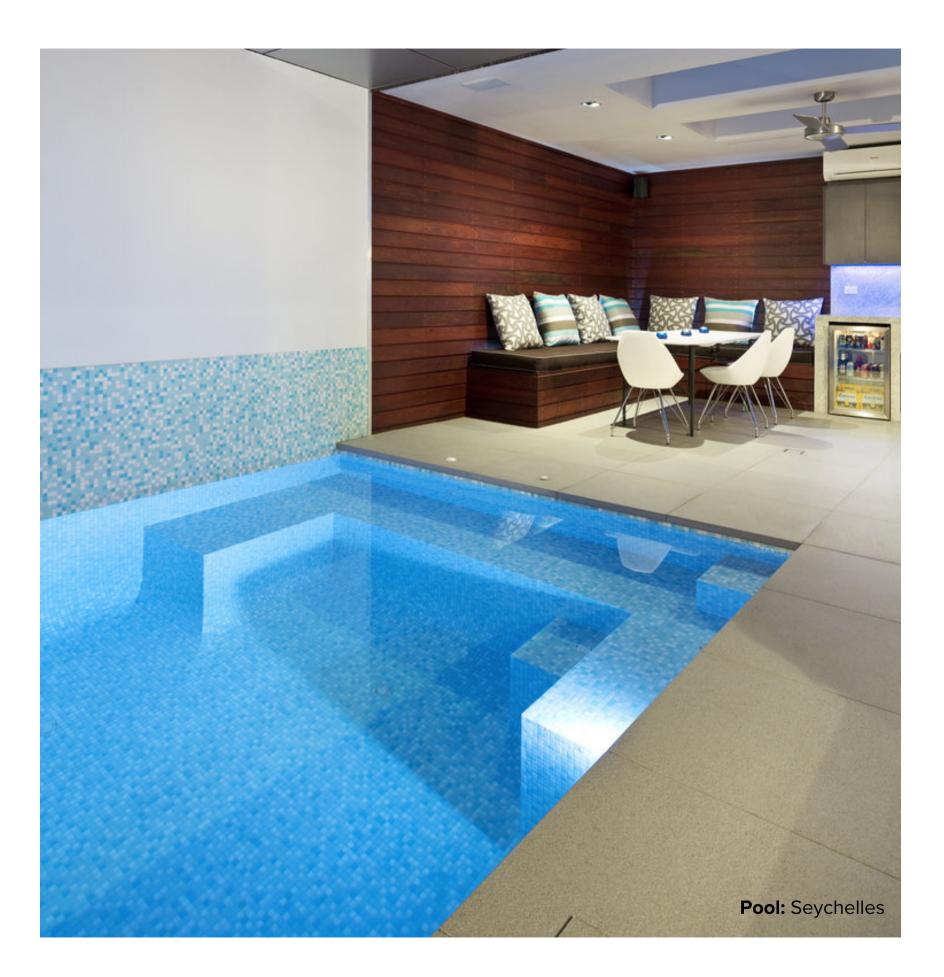

## **SEYCHELLES**COLLECTION

Seychelles consist a blend of vetri colours; VTC 20.09, VTC 20.24, VTC 20.05 & VTC 20.87. The variations of blues and whites enhances the natural characteristics of the mosaic tile.

## **SEYCHELLES**COLLECTION

**PRODUCT TYPE:** GLASS

COLOURS: BLUE & WHITE (VTC 20.09, VTC 20.24, VTC

20.05, VTC 20.87)

TILE SIZES: 20x20mm

SHEET SIZE: 322x322mm

**FINISH: MATT** 

**SLIP RATING: N/A** 