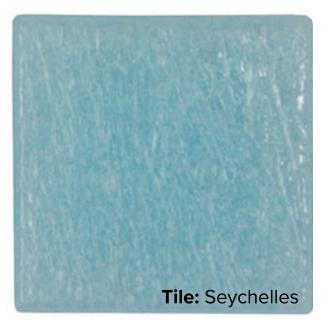

## **SEYCHELLES**COLLECTION

Seychelles consist a blend of vetri colours; VTC 20.09, VTC 20.24, VTC 20.05 & VTC 20.87. The variations of blues and whites enhances the natural characteristics of the mosaic tile.

## **SEYCHELLES**COLLECTION

**PRODUCT TYPE:** GLASS

COLOURS: BLUE & WHITE (VTC 20.09, VTC 20.24, VTC

20.05, VTC 20.87)

TILE SIZES: 20x20mm

SHEET SIZE: 322x322mm

**FINISH: MATT** 

**SLIP RATING: N/A** 