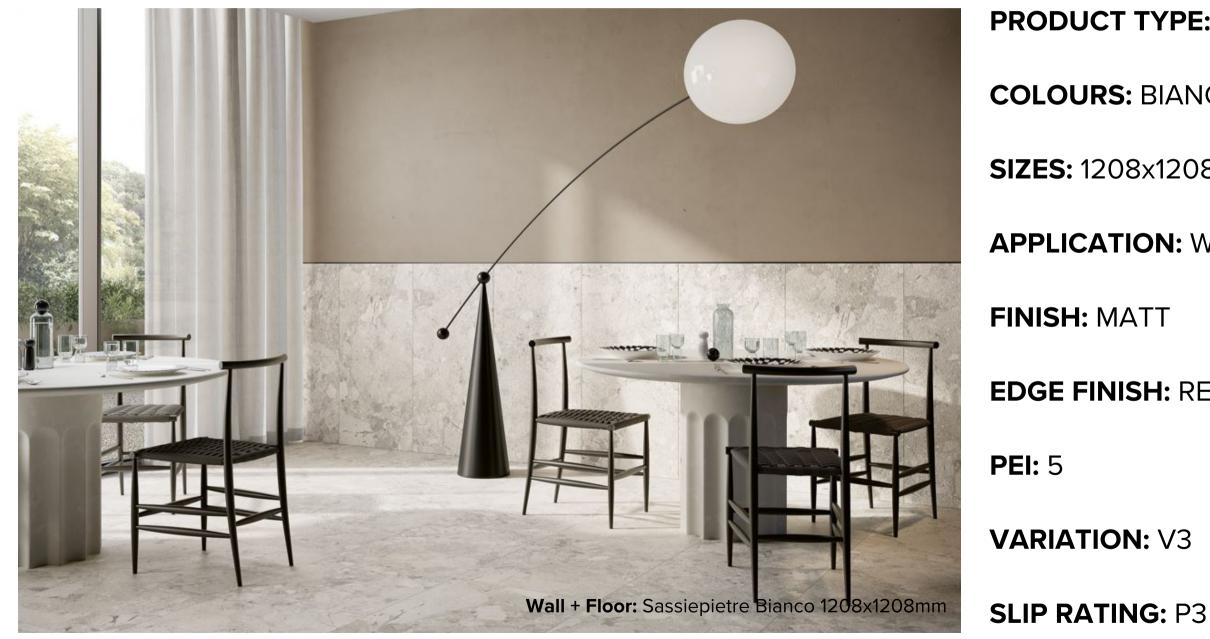

#### **PRODUCT TYPE:** GLAZED PORCELAIN

#### **COLOURS:** BIANCO + BEIGE

SIZES: 1208x1208mm

**APPLICATION:** WALL + FLOOR

**EDGE FINISH:** RECTIFIED