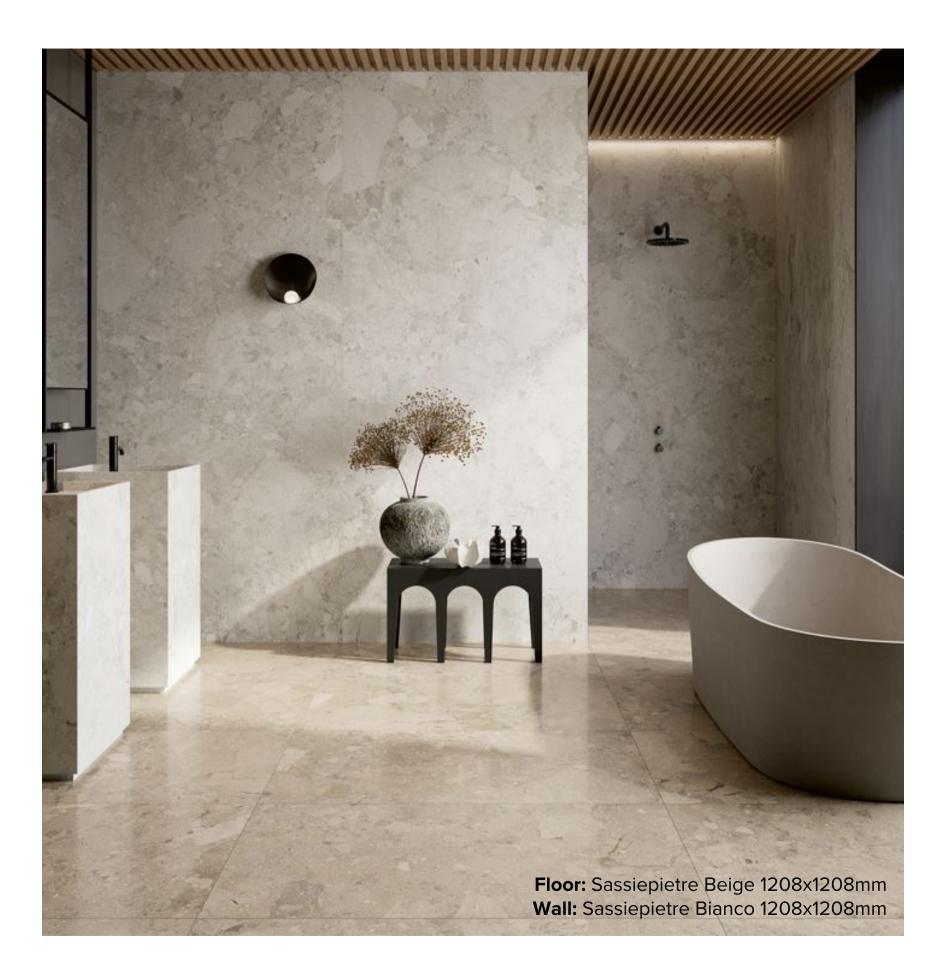

## **SASSIEPIETRE** COLLECTION

Stone-effect stoneware in new and unusual finishes, distinguished by dynamic light effects. From the agglomerated stone family, SASSIEPIETRE is a collection characterised by elements of various origins, cemented by limestone material and demonstrating impressive depth and vigour.

## SASSIEPIETRE COLLECTION