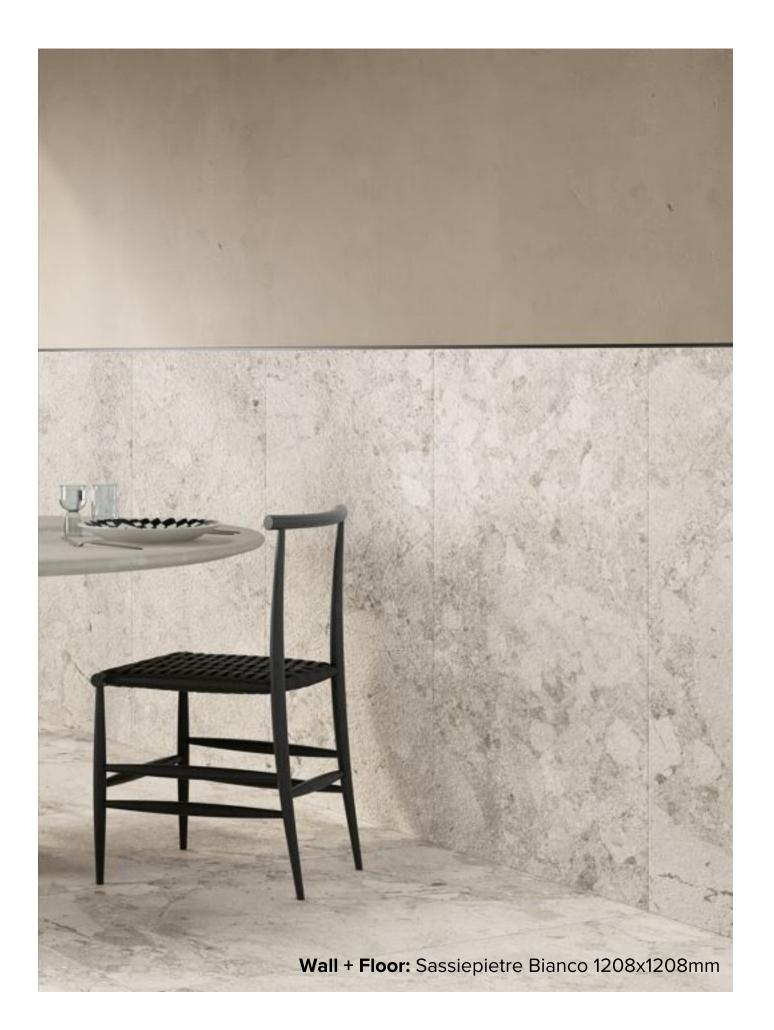

## **SASSIEPIETRE** COLLECTION

Stone-effect stoneware in new and unusual finishes, distinguished by dynamic light effects. From the agglomerated stone family, SASSIEPIETRE is a collection characterised by elements of various origins, cemented by limestone material and demonstrating impressive depth and vigour.

### **italia**ceramics

## SASSIEPIETRE COLLECTION



#### **PRODUCT TYPE:** GLAZED PORCELAIN

#### **COLOURS:** BIANCO + BEIGE

SIZES: 1208x1208mm

**APPLICATION:** WALL + FLOOR

**EDGE FINISH:** RECTIFIED



# SASSIEPIETRE BIANCO



1208x1208mm RECTIFIED 3463



# SASSIEPIETRE BEIGE



1208x1208mm RECTIFIED 3464

### "Tiles for all lifestyles"



**Showroom:** 55 Glynburn Road, Glynde | (08) 8336 2366 | italiaceramics.com.au