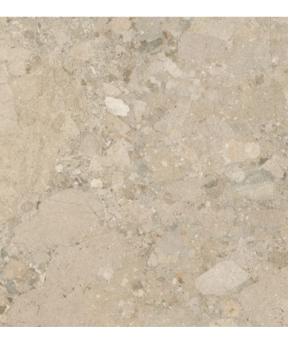

## **SASSIEPIETRE** COLLECTION

Stone-effect stoneware in new and unusual finishes, distinguished by dynamic light effects. From the agglomerated stone family, SASSIEPIETRE is a collection characterised by elements of various origins, cemented by limestone material and demonstrating impressive depth and vigour.

### **italia**ceramics

## SASSIEPIETRE COLLECTION



#### **PRODUCT TYPE:** GLAZED PORCELAIN

#### **COLOURS:** BIANCO + BEIGE

SIZES: 1208x1208mm

**APPLICATION:** WALL + FLOOR

**EDGE FINISH:** RECTIFIED



# SASSIEPIETRE BIANCO



1208x1208mm RECTIFIED 3463



# SASSIEPIETRE BEIGE



1208x1208mm RECTIFIED 3464

### "Tiles for all lifestyles"



**Showroom:** 55 Glynburn Road, Glynde | (08) 8336 2366 | italiaceramics.com.au