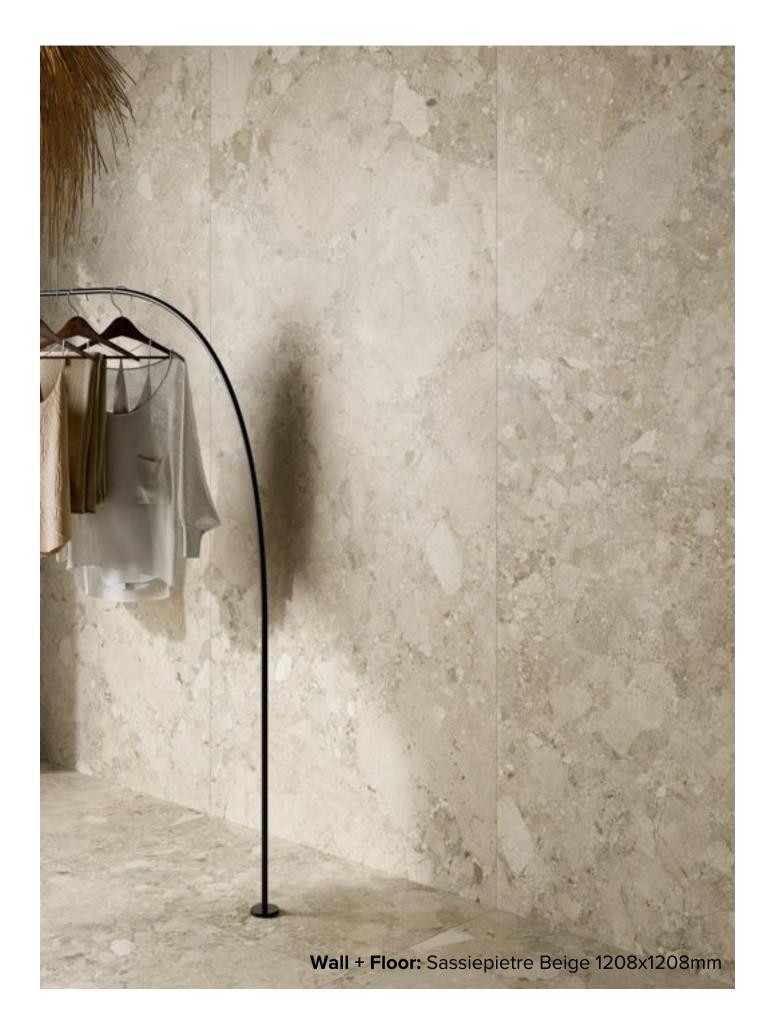

## **SASSIEPIETRE** COLLECTION

Stone-effect stoneware in new and unusual finishes, distinguished by dynamic light effects. From the agglomerated stone family, SASSIEPIETRE is a collection characterised by elements of various origins, cemented by limestone material and demonstrating impressive depth and vigour.

### **italia**ceramics

## SASSIEPIETRE COLLECTION



#### **PRODUCT TYPE:** GLAZED PORCELAIN

#### **COLOURS:** BIANCO + BEIGE

SIZES: 1208x1208mm

**APPLICATION:** WALL + FLOOR

**EDGE FINISH:** RECTIFIED



# SASSIEPIETRE BIANCO



1208x1208mm RECTIFIED 3463



# SASSIEPIETRE BEIGE



1208x1208mm RECTIFIED 3464

### "Tiles for all lifestyles"



**Showroom:** 55 Glynburn Road, Glynde | (08) 8336 2366 | italiaceramics.com.au