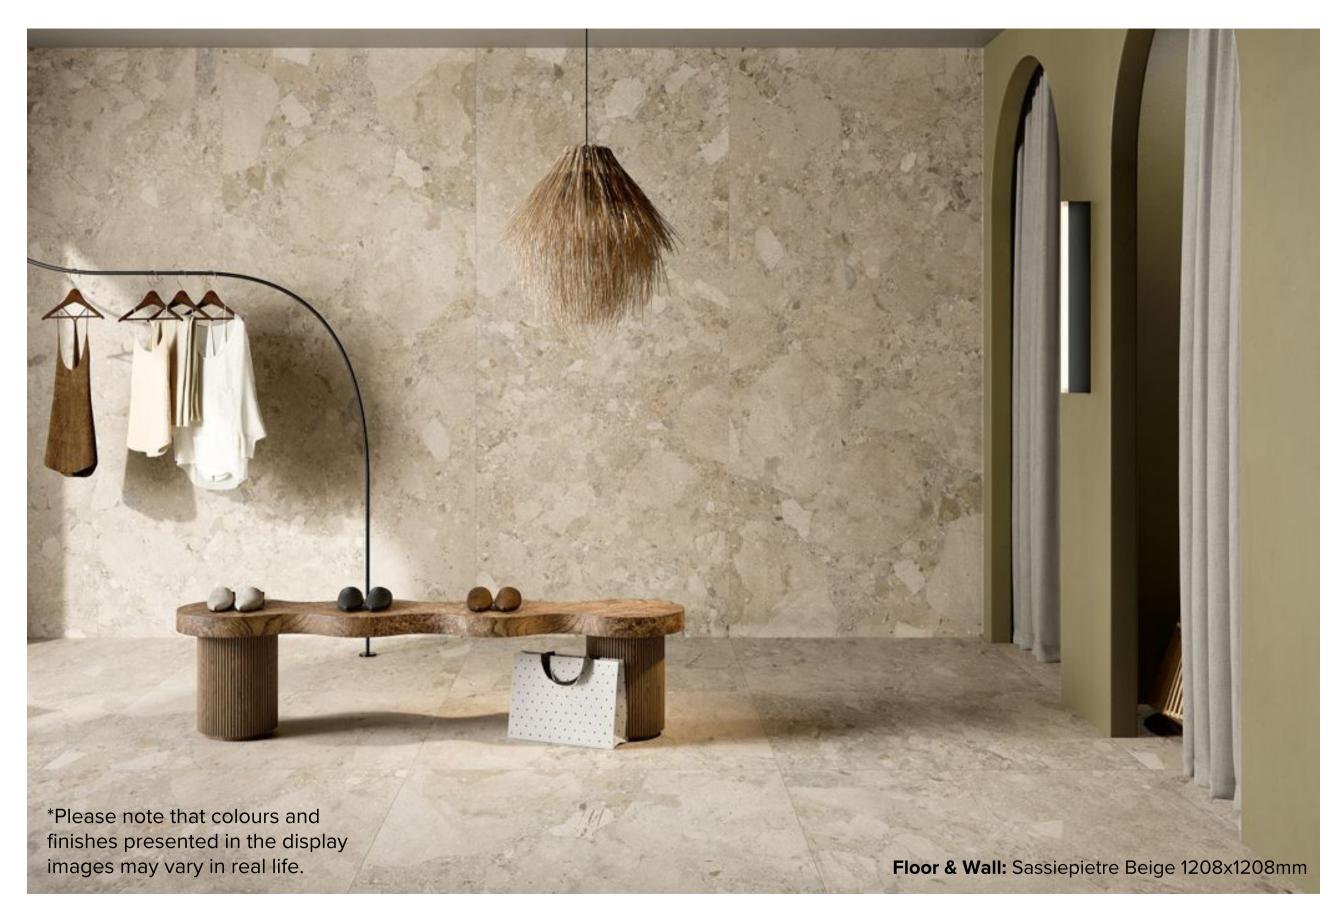

## **SASSIEPIETRE** COLLECTION

Stone-effect stoneware in new and unusual finishes, distinguished by dynamic light effects. From the agglomerated stone family, SASSIEPIETRE is a collection characterised by elements of various origins, cemented by limestone material and demonstrating impressive depth and vigour.

### **italia**ceramics

## SASSIEPIETRE COLLECTION



#### **PRODUCT TYPE:** GLAZED PORCELAIN

#### **COLOURS:** BIANCO + BEIGE

SIZES: 1208x1208mm

**APPLICATION:** WALL + FLOOR

**EDGE FINISH:** RECTIFIED



# SASSIEPIETRE BIANCO



1208x1208mm RECTIFIED 3463



# SASSIEPIETRE BEIGE



1208x1208mm RECTIFIED 3464

### "Tiles for all lifestyles"



**Showroom:** 55 Glynburn Road, Glynde | (08) 8336 2366 | italiaceramics.com.au