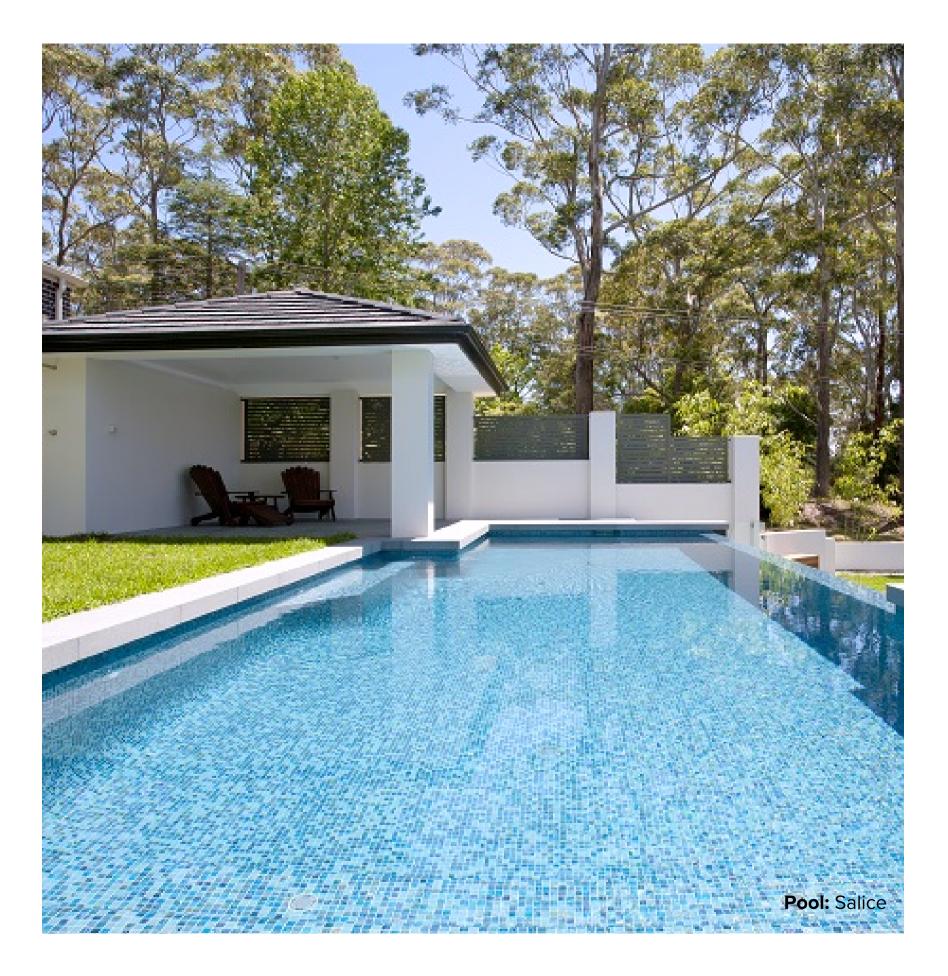

## SALICE COLLECTION

The Salice mosaic is a magical blend of blues and turquoises, contrasted by subtle shots of copper, deep inside the shimmering glass mosaic.

\*\*Please note our Salice collection is an exclusive that is not held in stock. Please allow 8-16 weeks lead time from date of order confirmation. This lead time is subject to stock availability overseas. A minimum order quantity may apply.

## SALICE COLLECTION

**PRODUCT TYPE:** GLASS

COLOURS: DARK TURQUOISE & BLUES (VTC20.40,

GM20.49, GM20.57)

TILE SIZES: 20x20mm

SHEET SIZE: 322x322mm

**FINISH: MATT & GLOSS** 

**SLIP RATING:** N/A