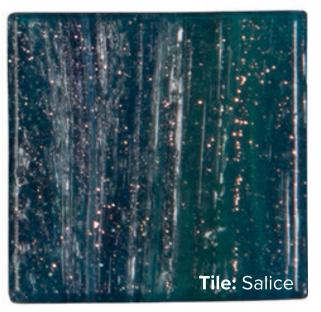

## SALICE COLLECTION

The Salice mosaic is a magical blend of blues and turquoises, contrasted by subtle shots of copper, deep inside the shimmering glass mosaic.

\*\*Please note our Salice collection is an exclusive that is not held in stock. Please allow 8-16 weeks lead time from date of order confirmation. This lead time is subject to stock availability overseas. A minimum order quantity may apply.

## SALICE COLLECTION

**PRODUCT TYPE:** GLASS

COLOURS: DARK TURQUOISE & BLUES (VTC20.40,

GM20.49, GM20.57)

TILE SIZES: 20x20mm

SHEET SIZE: 322x322mm

**FINISH: MATT & GLOSS** 

**SLIP RATING:** N/A