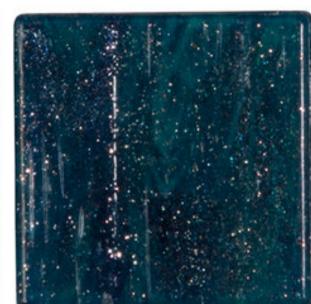

## SALICE COLLECTION

The Salice mosaic is a magical blend of blues and turquoises, contrasted by subtle shots of copper, deep inside the shimmering glass mosaic.

\*\*Please note our Salice collection is an exclusive that is not held in stock. Please allow 8-16 weeks lead time from date of order confirmation. This lead time is subject to stock availability overseas. A minimum order quantity may apply.

## SALICE COLLECTION

**PRODUCT TYPE:** GLASS

COLOURS: DARK TURQUOISE & BLUES (VTC20.40,

GM20.49, GM20.57)

TILE SIZES: 20x20mm

SHEET SIZE: 322x322mm

**FINISH: MATT & GLOSS** 

**SLIP RATING:** N/A