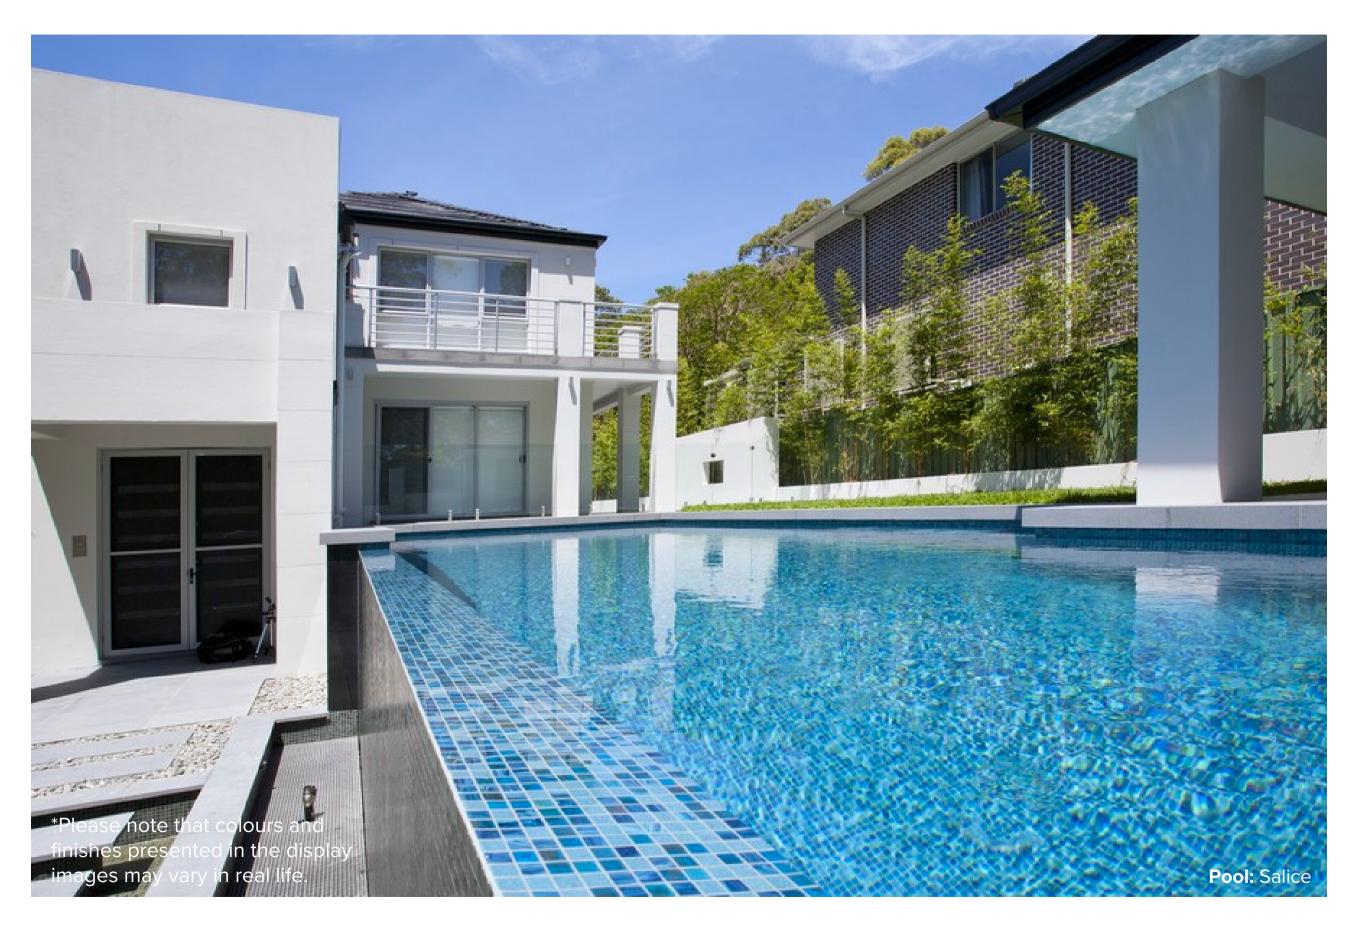

## SALICE COLLECTION

The Salice mosaic is a magical blend of blues and turquoises, contrasted by subtle shots of copper, deep inside the shimmering glass mosaic.

\*\*Please note our Salice collection is an exclusive that is not held in stock. Please allow 8-16 weeks lead time from date of order confirmation. This lead time is subject to stock availability overseas. A minimum order quantity may apply.

## SALICE COLLECTION

**PRODUCT TYPE:** GLASS

COLOURS: DARK TURQUOISE & BLUES (VTC20.40,

GM20.49, GM20.57)

TILE SIZES: 20x20mm

SHEET SIZE: 322x322mm

**FINISH: MATT & GLOSS** 

**SLIP RATING:** N/A