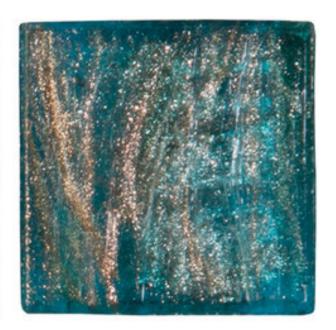

## SALICE COLLECTION

The Salice mosaic is a magical blend of blues and turquoises, contrasted by subtle shots of copper, deep inside the shimmering glass mosaic.

\*\*Please note our Salice collection is an exclusive that is not held in stock. Please allow 8-16 weeks lead time from date of order confirmation. This lead time is subject to stock availability overseas. A minimum order quantity may apply.

## SALICE COLLECTION

**PRODUCT TYPE:** GLASS

COLOURS: DARK TURQUOISE & BLUES (VTC20.40,

GM20.49, GM20.57)

TILE SIZES: 20x20mm

SHEET SIZE: 322x322mm

**FINISH: MATT & GLOSS** 

**SLIP RATING:** N/A