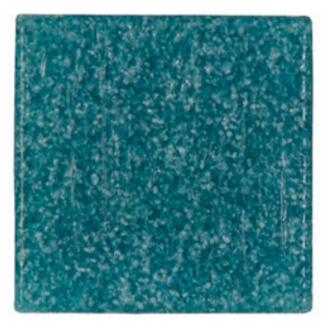

## SALICE COLLECTION

The Salice mosaic is a magical blend of blues and turquoises, contrasted by subtle shots of copper, deep inside the shimmering glass mosaic.

\*\*Please note our Salice collection is an exclusive that is not held in stock. Please allow 8-16 weeks lead time from date of order confirmation. This lead time is subject to stock availability overseas. A minimum order quantity may apply.

## SALICE COLLECTION

**PRODUCT TYPE:** GLASS

COLOURS: DARK TURQUOISE & BLUES (VTC20.40,

GM20.49, GM20.57)

TILE SIZES: 20x20mm

SHEET SIZE: 322x322mm

**FINISH: MATT & GLOSS** 

**SLIP RATING:** N/A