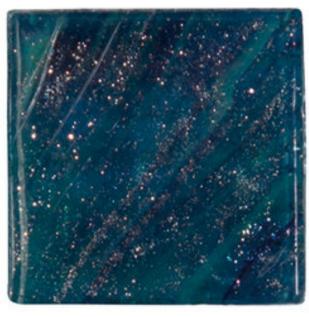

## SALICE COLLECTION

The Salice mosaic is a magical blend of blues and turquoises, contrasted by subtle shots of copper, deep inside the shimmering glass mosaic.

\*\*Please note our Salice collection is an exclusive that is not held in stock. Please allow 8-16 weeks lead time from date of order confirmation. This lead time is subject to stock availability overseas. A minimum order quantity may apply.

## SALICE COLLECTION

**PRODUCT TYPE:** GLASS

COLOURS: DARK TURQUOISE & BLUES (VTC20.40,

GM20.49, GM20.57)

TILE SIZES: 20x20mm

SHEET SIZE: 322x322mm

**FINISH: MATT & GLOSS** 

**SLIP RATING:** N/A