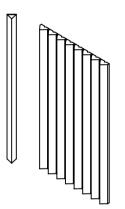

# Rombini By Ronan and Erwan Bouroullec

**PRODUCTION:** INDUSTRIAL + ARTISANAL

**MATERIAL:** TRIANGLE: GLAZED PRESSED BODY + LOSANGE: DOUBLE CHARGE PORCELAIN

SIZES: TRIANGLE EXTRA SMALL: 8PCS 315x20x16mm, ON NET 180x315mm + TRIANGLE SMALL: 5 PCS 315x35x22mm, ON NET 186x315mm + TRIANGLE LARGE 3 PCS 315x60x22mm, ON NET 186x315mm + LOSANGE: 275x257mm

**LOSANGE** 

275x257mm

TRANGLE EXTRA SMALL

8 pcs 315x20x16mm on net 180x315mm **TRANGLE SMALL** 

5 pcs 315x35x22mm on net 186x315mm TRANGLE LARGE

3 pcs 315x60x22mm on net 186x315mm