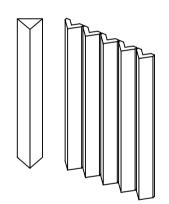

# Rombini By Ronan and Erwan Bouroullec

**PRODUCTION:** INDUSTRIAL + ARTISANAL

**MATERIAL:** TRIANGLE: GLAZED PRESSED BODY + LOSANGE: DOUBLE CHARGE PORCELAIN

SIZES: TRIANGLE EXTRA SMALL: 8PCS 315x20x16mm, ON NET 180x315mm + TRIANGLE SMALL: 5 PCS 315x35x22mm, ON NET 186x315mm + TRIANGLE LARGE 3 PCS 315x60x22mm, ON NET 186x315mm + LOSANGE: 275x257mm

**LOSANGE** 

275x257mm

TRANGLE EXTRA SMALL

8 pcs 315x20x16mm on net 180x315mm **TRANGLE SMALL** 

5 pcs 315x35x22mm on net 186x315mm TRANGLE LARGE

3 pcs 315x60x22mm on net 186x315mm