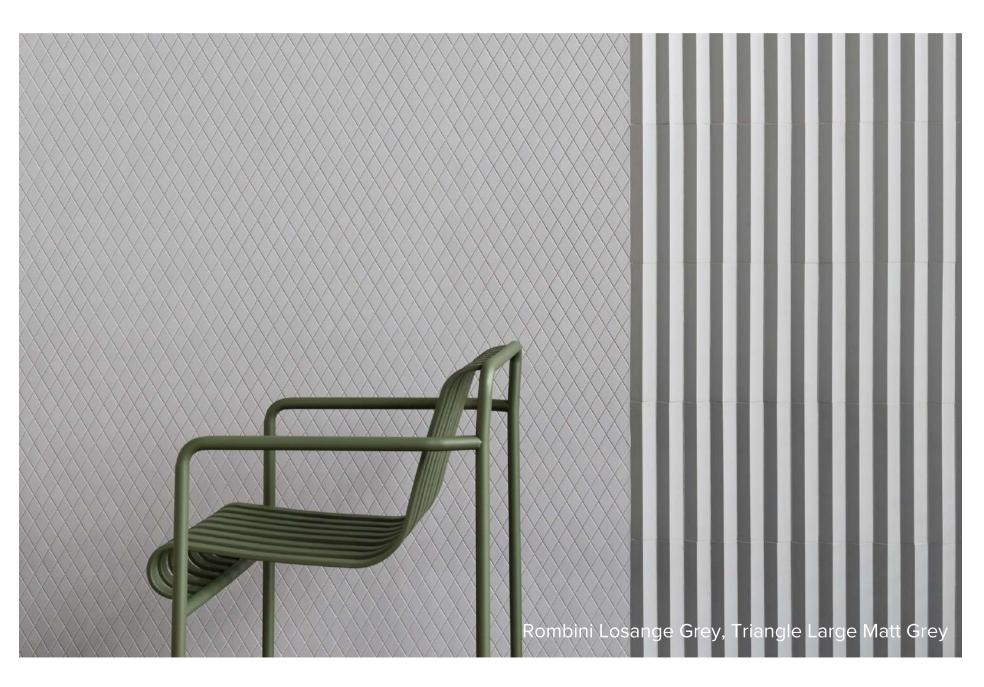

# Rombini By Ronan and Erwan Bouroullec

**PRODUCTION:** INDUSTRIAL + ARTISANAL

**MATERIAL:** TRIANGLE: GLAZED PRESSED BODY + LOSANGE: DOUBLE CHARGE PORCELAIN

SIZES: TRIANGLE EXTRA SMALL: 8PCS 315x20x16mm, ON NET 180x315mm + TRIANGLE SMALL: 5 PCS 315x35x22mm, ON NET 186x315mm + TRIANGLE LARGE 3 PCS 315x60x22mm, ON NET 186x315mm + LOSANGE: 275x257mm

**LOSANGE** 

275x257mm

TRANGLE EXTRA SMALL

8 pcs 315x20x16mm on net 180x315mm **TRANGLE SMALL** 

5 pcs 315x35x22mm on net 186x315mm TRANGLE LARGE

3 pcs 315x60x22mm on net 186x315mm

### **ROMBINI TRIANGLE – MATT COLORS**

## **LOSANGE MOSAIC**