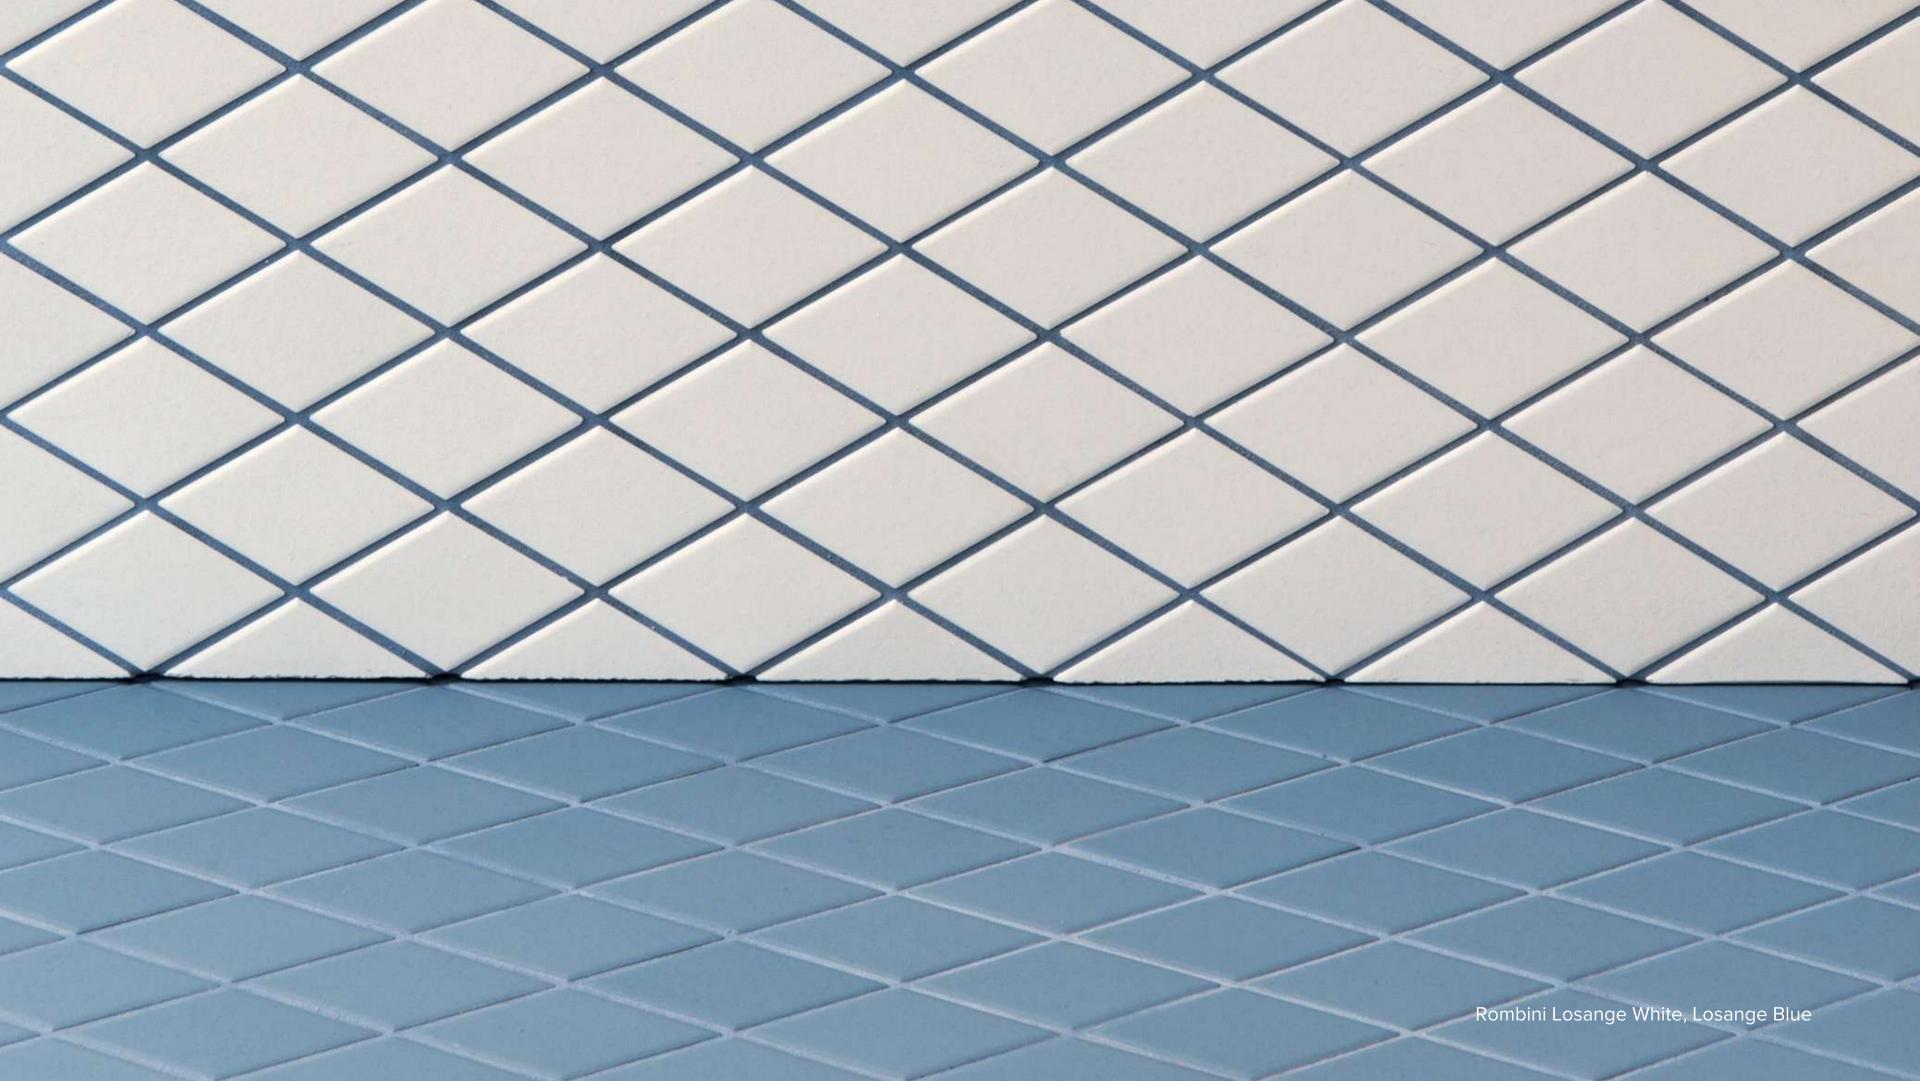

# Rombini By Ronan and Erwan Bouroullec

**PRODUCTION:** INDUSTRIAL + ARTISANAL

**MATERIAL:** TRIANGLE: GLAZED PRESSED BODY + LOSANGE: DOUBLE CHARGE PORCELAIN

SIZES: TRIANGLE EXTRA SMALL: 8PCS 315x20x16mm, ON NET 180x315mm + TRIANGLE SMALL: 5 PCS 315x35x22mm, ON NET 186x315mm + TRIANGLE LARGE 3 PCS 315x60x22mm, ON NET 186x315mm + LOSANGE: 275x257mm

**LOSANGE** 

275x257mm

TRANGLE EXTRA SMALL

8 pcs 315x20x16mm on net 180x315mm **TRANGLE SMALL** 

5 pcs 315x35x22mm on net 186x315mm TRANGLE LARGE

3 pcs 315x60x22mm on net 186x315mm

## **LOSANGE MOSAIC**