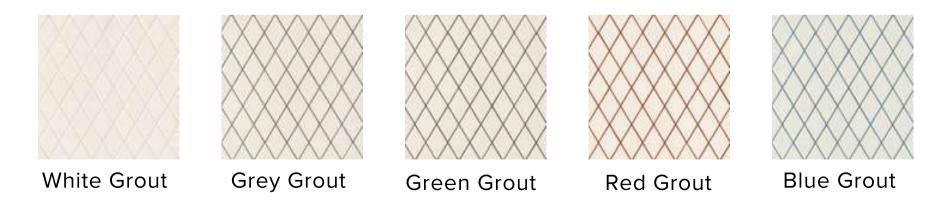

NET 186x315mm + TRIANGLE LARGE 3 PCS 315x60x22mm, ON NET 186x315mm + LOSANGE: 275x257mm

**THICKNESS:** TRIANGLE EXTRA SMALL: 16mm + TRIANGLE SMALL, TRIANGLE LARGE: 22mm + LOSANGE: 4,7mm

**EDGE FINISH: RECTIFIED** 

**PEI:** 3

**VARIATION:** V1

**SLIP RATING:** LOSANGE (P3)

**SIZES: SEE BELOW** 

**LOSANGE** 



275x257mm

TRANGLE EXTRA SMALL



8 pcs 315x20x16mm on net 180x315mm **TRANGLE SMALL** 



5 pcs 315x35x22mm on net 186x315mm TRANGLE LARGE



3 pcs 315x60x22mm on net 186x315mm

### **ROMBINI TRIANGLE – GLOSSY COLORS**

Blanc

Gris

## TRIANGLE EXTRA SMALL Blanc Gris Brun Vert Rose **TRIANGLE SMALL** Brun Blanc Gris Vert Rose TRIANGLE LARGE

Brun

Vert

Rose

### **ROMBINI TRIANGLE – MATT COLORS**



## **LOSANGE MOSAIC**



## WHITE LOSANGE MOSAIC (ALTERNATE GROUT OPTIONS)



"Tiles for all lifestyles"