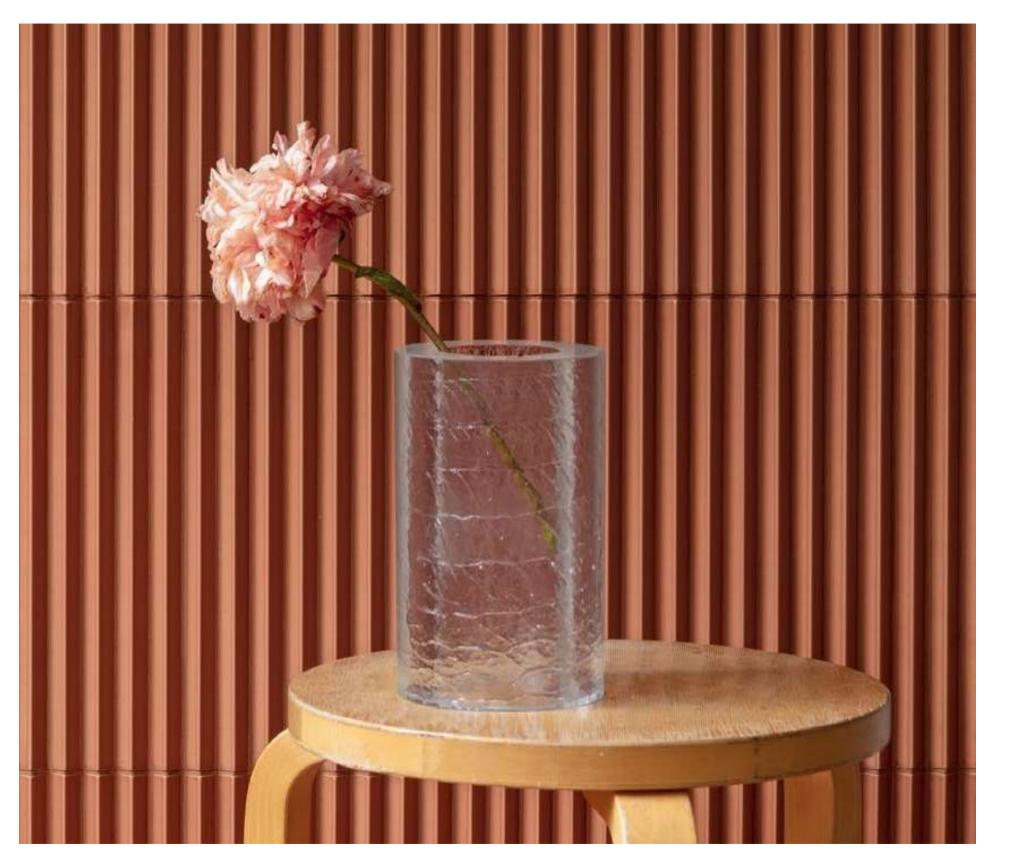

Rombini is ceramics vibration, told in the symbolic Bouroullecs' colours – gray, blue, green, red and white, a master key to create infinite combinations with other colors – through different worlds.

\*\*Please note our Rombini collection is an exclusive that is not held in stock. Please allow 8-16 weeks lead time from date of order confirmation. This lead time is subject to stock availability overseas. A minimum order quantity may apply.

# Rombini By Ronan and Erwan Bouroullec

**PRODUCTION:** INDUSTRIAL + ARTISANAL

**MATERIAL:** TRIANGLE: GLAZED PRESSED BODY + LOSANGE: DOUBLE CHARGE PORCELAIN

SIZES: TRIANGLE EXTRA SMALL: 8PCS 315x20x16mm, ON NET 180x315mm + TRIANGLE SMALL: 5 PCS 315x35x22mm, ON NET 186x315mm + TRIANGLE LARGE 3 PCS 315x60x22mm, ON NET 186x315mm + LOSANGE: 275x257mm

### **ROMBINI TRIANGLE – MATT COLORS**