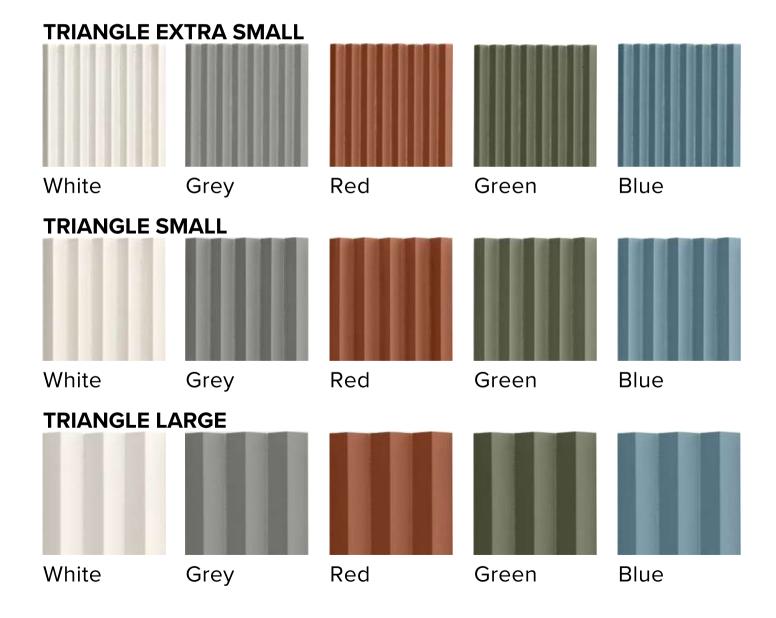

## TRIANGLE EXTRA SMALL Blanc Gris Brun Vert Rose **TRIANGLE SMALL** Brun Blanc Gris Vert Rose TRIANGLE LARGE

Brun

Vert

Rose