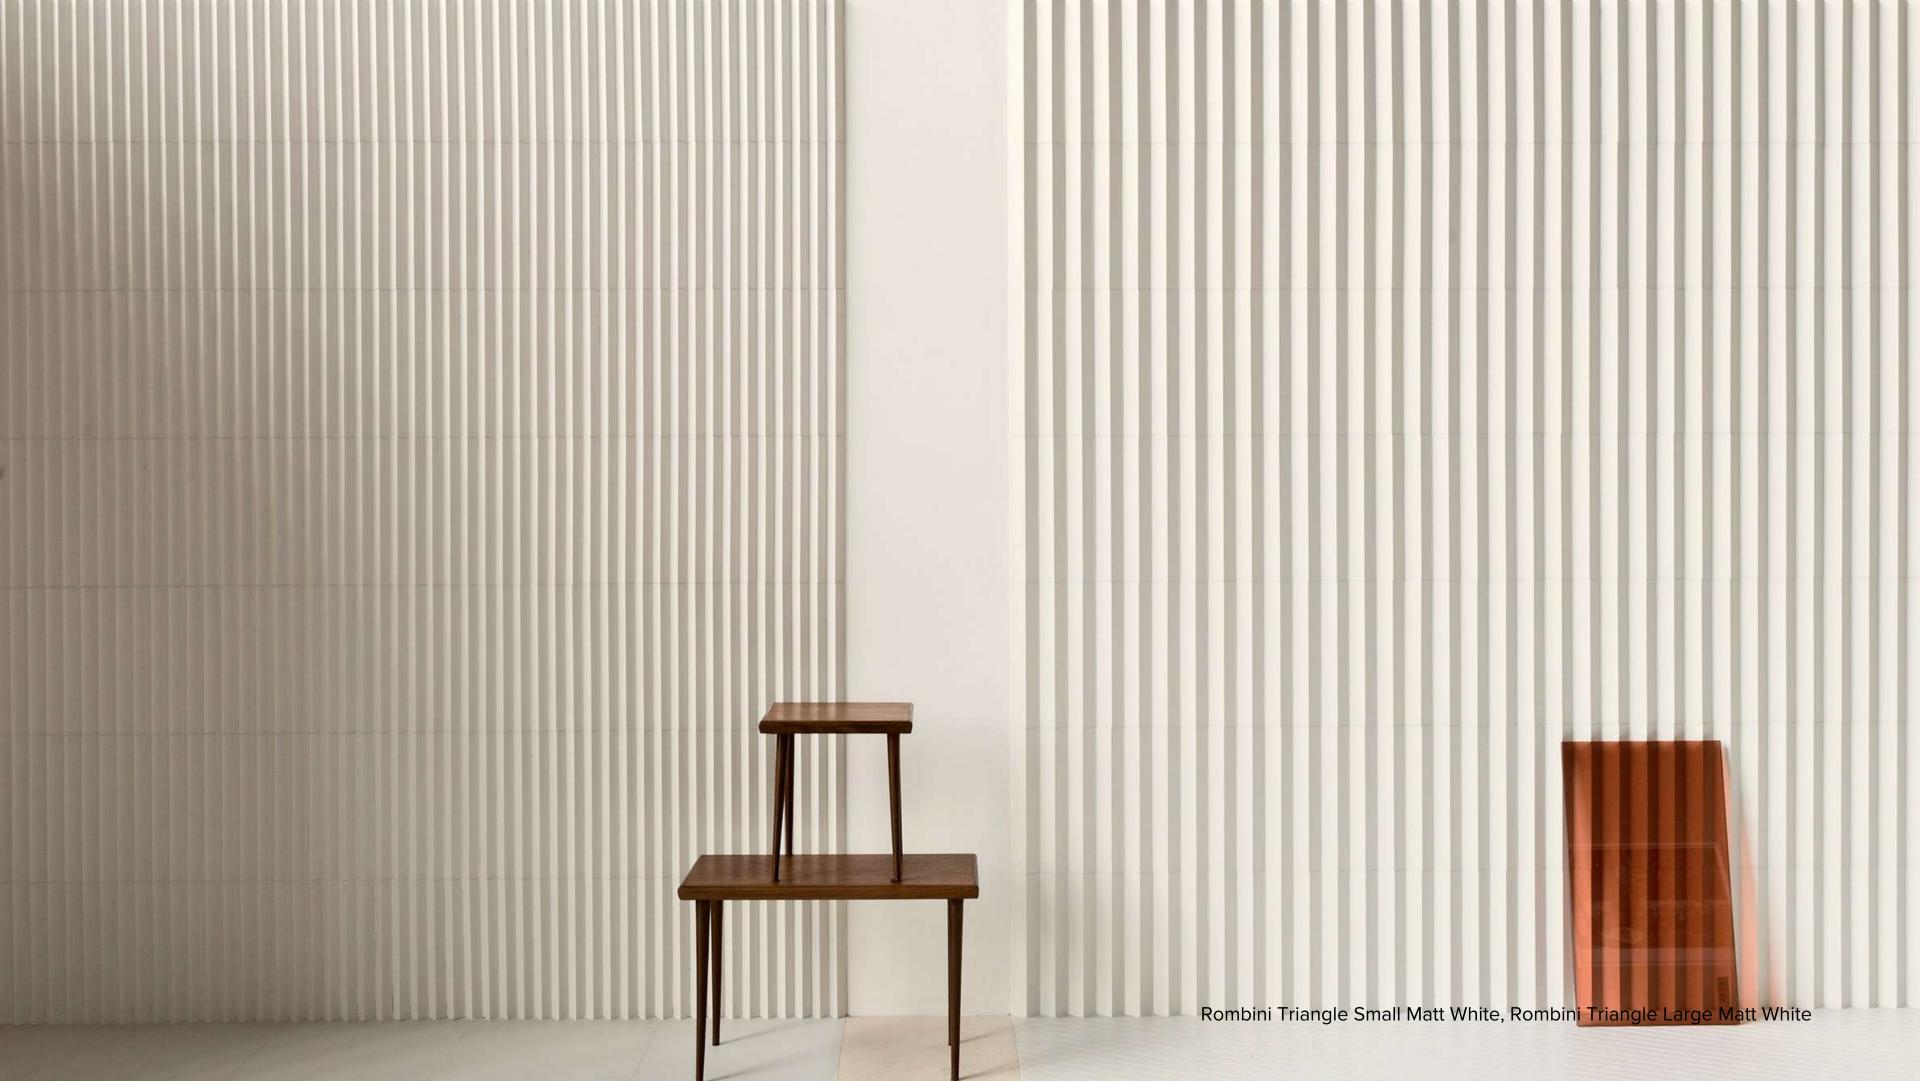

# Rombini By Ronan and Erwan Bouroullec

**PRODUCTION:** INDUSTRIAL + ARTISANAL

**MATERIAL:** TRIANGLE: GLAZED PRESSED BODY + LOSANGE: DOUBLE CHARGE PORCELAIN

SIZES: TRIANGLE EXTRA SMALL: 8PCS 315x20x16mm, ON NET 180x315mm + TRIANGLE SMALL: 5 PCS 315x35x22mm, ON NET 186x315mm + TRIANGLE LARGE 3 PCS 315x60x22mm, ON NET 186x315mm + LOSANGE: 275x257mm

**LOSANGE** 

275x257mm

TRANGLE EXTRA SMALL

8 pcs 315x20x16mm on net 180x315mm **TRANGLE SMALL** 

5 pcs 315x35x22mm on net 186x315mm TRANGLE LARGE

3 pcs 315x60x22mm on net 186x315mm

### **ROMBINI TRIANGLE – MATT COLORS**