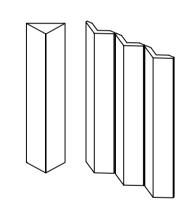

# Rombini By Ronan and Erwan Bouroullec

**PRODUCTION:** INDUSTRIAL + ARTISANAL

**MATERIAL:** TRIANGLE: GLAZED PRESSED BODY + LOSANGE: DOUBLE CHARGE PORCELAIN

SIZES: TRIANGLE EXTRA SMALL: 8PCS 315x20x16mm, ON NET 180x315mm + TRIANGLE SMALL: 5 PCS 315x35x22mm, ON NET 186x315mm + TRIANGLE LARGE 3 PCS 315x60x22mm, ON NET 186x315mm + LOSANGE: 275x257mm

**LOSANGE** 

275x257mm

TRANGLE EXTRA SMALL

8 pcs 315x20x16mm on net 180x315mm **TRANGLE SMALL** 

5 pcs 315x35x22mm on net 186x315mm TRANGLE LARGE

3 pcs 315x60x22mm on net 186x315mm