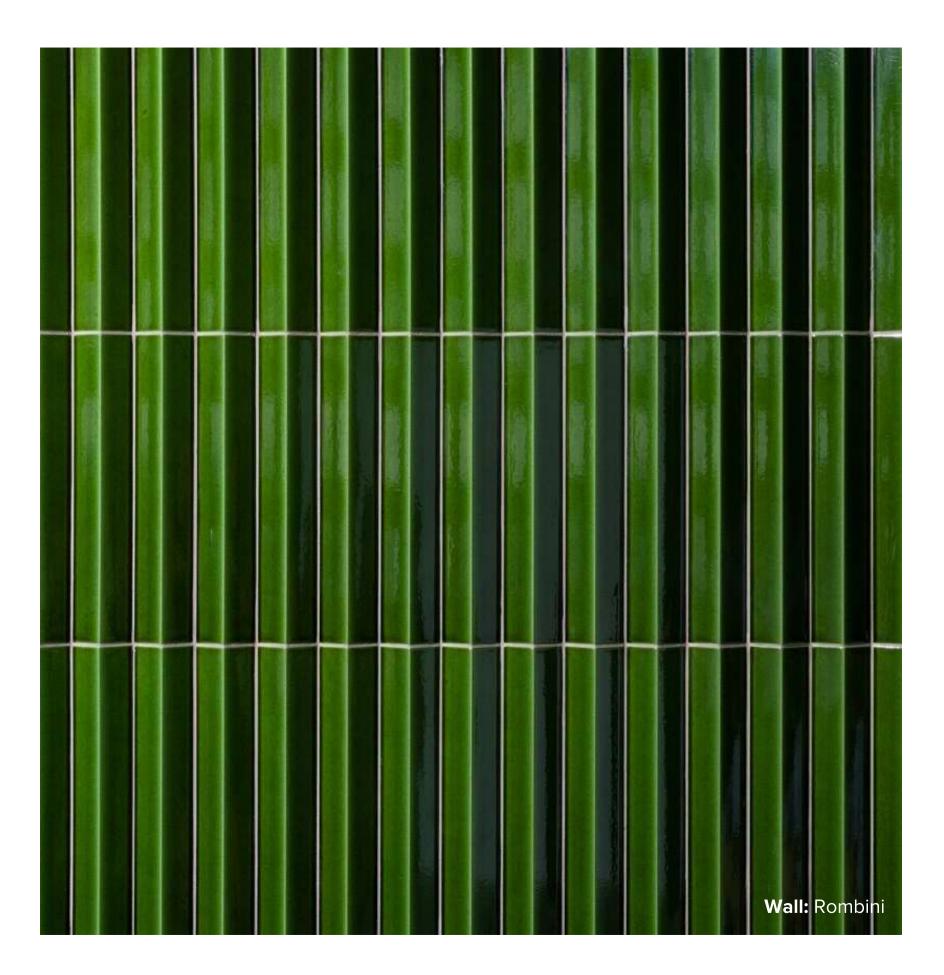

Rombini is ceramics vibration, told in the symbolic Bouroullecs' colours – gray, blue, green, red and white, a master key to create infinite combinations with other colors – through different worlds.

\*\*Please note our Rombini collection is an exclusive that is not held in stock. Please allow 8-16 weeks lead time from date of order confirmation. This lead time is subject to stock availability overseas. A minimum order quantity may apply.

# Rombini By Ronan and Erwan Bouroullec

**PRODUCTION:** INDUSTRIAL + ARTISANAL

**MATERIAL:** TRIANGLE: GLAZED PRESSED BODY + LOSANGE: DOUBLE CHARGE PORCELAIN

SIZES: TRIANGLE EXTRA SMALL: 8PCS 315x20x16mm, ON NET 180x315mm + TRIANGLE SMALL: 5 PCS 315x35x22mm, ON NET 186x315mm + TRIANGLE LARGE 3 PCS 315x60x22mm, ON NET 186x315mm + LOSANGE: 275x257mm

## TRIANGLE EXTRA SMALL Blanc Gris Brun Vert Rose **TRIANGLE SMALL** Brun Blanc Gris Vert Rose TRIANGLE LARGE

Brun

Vert

Rose