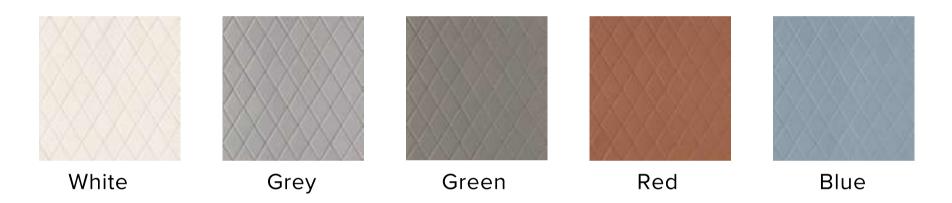

Rombini is ceramics vibration, told in the symbolic Bouroullecs' colours – gray, blue, green, red and white, a master key to create infinite combinations with other colors – through different worlds.

\*\*Please note our Rombini collection is an exclusive that is not held in stock. Please allow 8-16 weeks lead time from date of order confirmation. This lead time is subject to stock availability overseas. A minimum order quantity may apply.

## **LOSANGE MOSAIC**