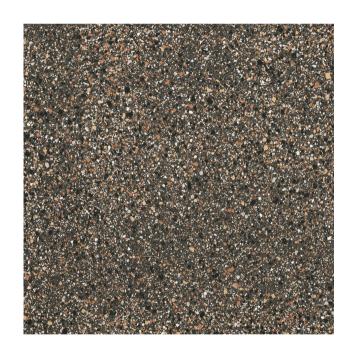

a contemporary porcelain stoneware that works with any style and setting, allowing maximum customisation. A collection that guarantees an eclectic, versatile design, channeling up-to-the minute style trends. With five eye catching colours in stock - White, Beige, Ivory, Earth and Graphite.

italiaceramics

# RIALTO COLLECTION



**PRODUCT TYPE: PORCELAIN** 

**COLOURS:** BEIGE + WHITE + IVORY + GRAPHITE + EARTH

**SIZES:** 600x600mm

**APPLICATION:** WALL + FLOOR

FINISH: MATT

**EDGE FINISH: RECTIFIED** 

**PEI:** 5

**VARIATION:** V3

**SLIP RATING:** P3



## RIALTO BEIGE



600x600mm RECTIFIED **1238** 



#### RIALTO WHITE



600x600mm RECTIFIED **1240** 



### RIALTO IVORY



600x600mm RECTIFIED **1241** 



#### RIALTO GRAPHITE



600x600mm RECTIFIED **1242** 



### RIALTO EARTH



600x600mm RECTIFIED **1239** 

"Tiles for all lifestyles"