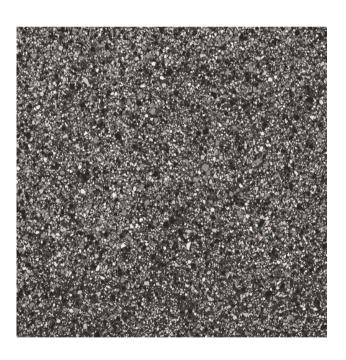

ss classic, Rialto bridges past and present to offer a contemporary porcelain stoneware that works with any style and setting, allowing maximum customisation. A collection that guarantees an eclectic, versatile design, channeling up-to-the minute style trends. With five eye catching colours in stock - White, Beige, Ivory, Earth and Graphite.

italiaceramics

# RIALTO COLLECTION



**PRODUCT TYPE: PORCELAIN** 

**COLOURS:** BEIGE + WHITE + IVORY + GRAPHITE + EARTH

**SIZES:** 600x600mm

**APPLICATION:** WALL + FLOOR

FINISH: MATT

**EDGE FINISH: RECTIFIED** 

**PEI:** 5

**VARIATION:** V3

**SLIP RATING:** P3



## RIALTO BEIGE



600x600mm RECTIFIED **1238** 



#### RIALTO WHITE



600x600mm RECTIFIED **1240** 



### RIALTO IVORY



600x600mm RECTIFIED **1241** 



#### RIALTO GRAPHITE



600x600mm RECTIFIED **1242** 



### RIALTO EARTH



600x600mm RECTIFIED **1239** 

"Tiles for all lifestyles"