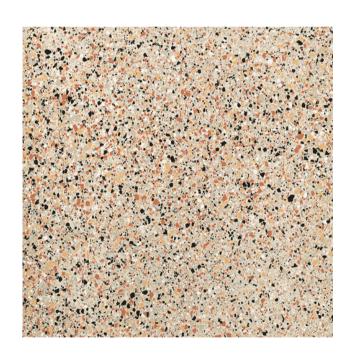

#### RIALTO COLLECTION

A timeless classic, Rialto bridges past and present to offer a contemporary porcelain stoneware that works with any style and setting, allowing maximum customisation. A collection that guarantees an eclectic, versatile design, channeling up-to-the minute style trends. With five eye catching colours in stock - White, Beige, Ivory, Earth and Graphite.

italiaceramics

# RIALTO COLLECTION



**PRODUCT TYPE: PORCELAIN** 

**COLOURS:** BEIGE + WHITE + IVORY + GRAPHITE + EARTH

**SIZES:** 600x600mm

**APPLICATION:** WALL + FLOOR

FINISH: MATT

**EDGE FINISH: RECTIFIED** 

**PEI:** 5

**VARIATION:** V3

**SLIP RATING:** P3



## RIALTO BEIGE



600x600mm RECTIFIED **1238** 



#### RIALTO WHITE



600x600mm RECTIFIED **1240** 



### RIALTO IVORY



600x600mm RECTIFIED **1241** 



#### RIALTO GRAPHITE



600x600mm RECTIFIED **1242** 



### RIALTO EARTH



600x600mm RECTIFIED **1239** 

"Tiles for all lifestyles"