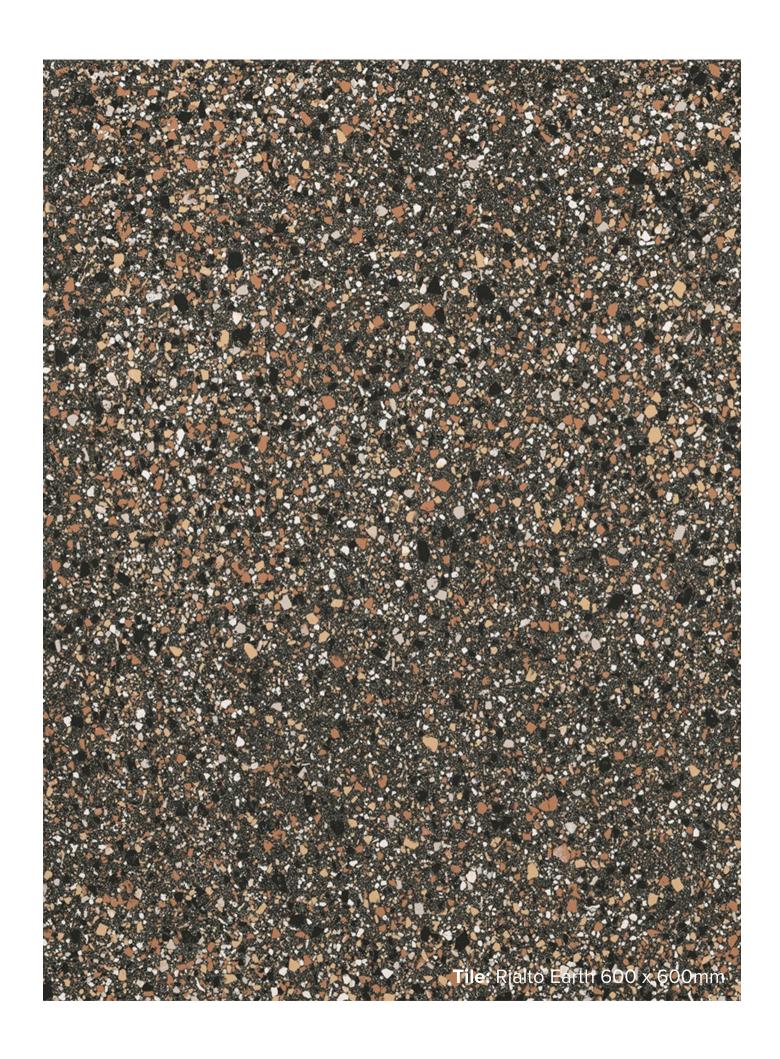

nd present to offer a contemporary porcelain stoneware that works with any style and setting, allowing maximum customisation. A collection that guarantees an eclectic, versatile design, channeling up-to-the minute style trends. With five eye catching colours in stock - White, Beige, Ivory, Earth and Graphite.

italiaceramics

# RIALTO COLLECTION



**PRODUCT TYPE: PORCELAIN** 

**COLOURS:** BEIGE + WHITE + IVORY + GRAPHITE + EARTH

**SIZES:** 600x600mm

**APPLICATION:** WALL + FLOOR

FINISH: MATT

**EDGE FINISH: RECTIFIED** 

**PEI:** 5

**VARIATION:** V3

**SLIP RATING:** P3



## RIALTO BEIGE



600x600mm RECTIFIED **1238** 



#### RIALTO WHITE



600x600mm RECTIFIED **1240** 



### RIALTO IVORY



600x600mm RECTIFIED **1241** 



#### RIALTO GRAPHITE



600x600mm RECTIFIED **1242** 



### RIALTO EARTH



600x600mm RECTIFIED **1239** 

"Tiles for all lifestyles"