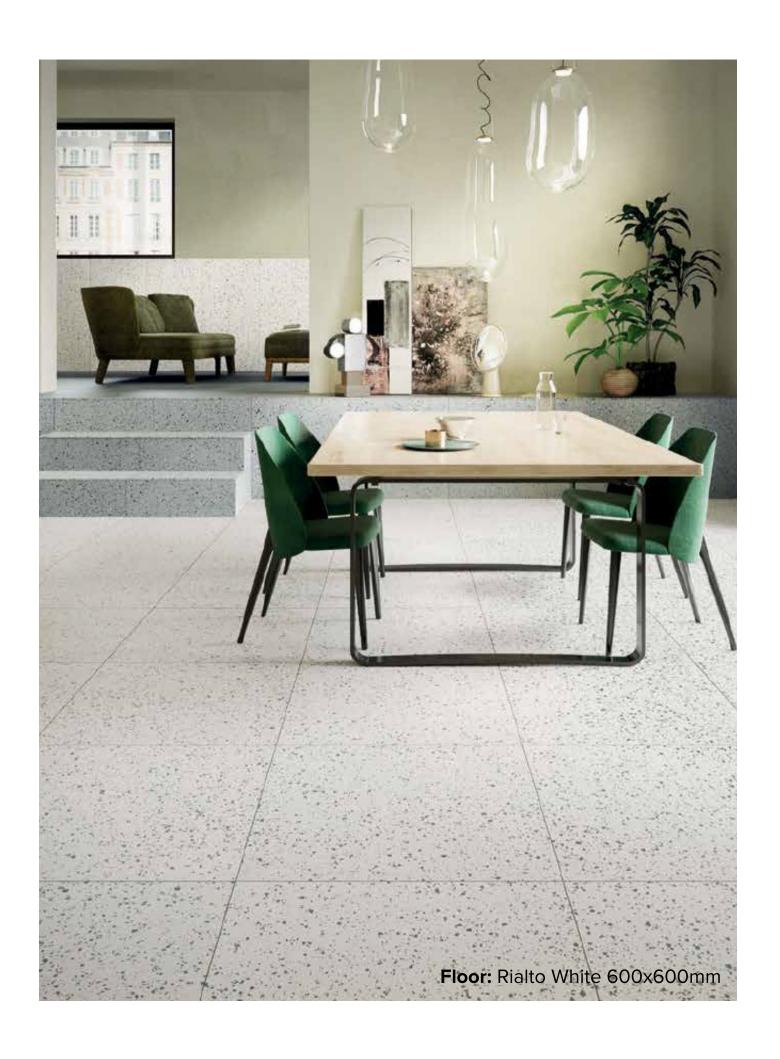

#### RIALTO COLLECTION

A timeless classic, Rialto bridges past and present to offer a contemporary porcelain stoneware that works with any style and setting, allowing maximum customisation. A collection that guarantees an eclectic, versatile design, channeling up-to-the minute style trends. With five eye catching colours in stock - White, Beige, Ivory, Earth and Graphite.

italiaceramics

# RIALTO COLLECTION



**PRODUCT TYPE: PORCELAIN** 

**COLOURS:** BEIGE + WHITE + IVORY + GRAPHITE + EARTH

**SIZES:** 600x600mm

**APPLICATION:** WALL + FLOOR

FINISH: MATT

**EDGE FINISH: RECTIFIED** 

**PEI:** 5

**VARIATION:** V3

**SLIP RATING:** P3



## RIALTO BEIGE



600x600mm RECTIFIED **1238** 



#### RIALTO WHITE



600x600mm RECTIFIED **1240** 



### RIALTO IVORY



600x600mm RECTIFIED **1241** 



#### RIALTO GRAPHITE



600x600mm RECTIFIED **1242** 



### RIALTO EARTH



600x600mm RECTIFIED **1239** 

"Tiles for all lifestyles"