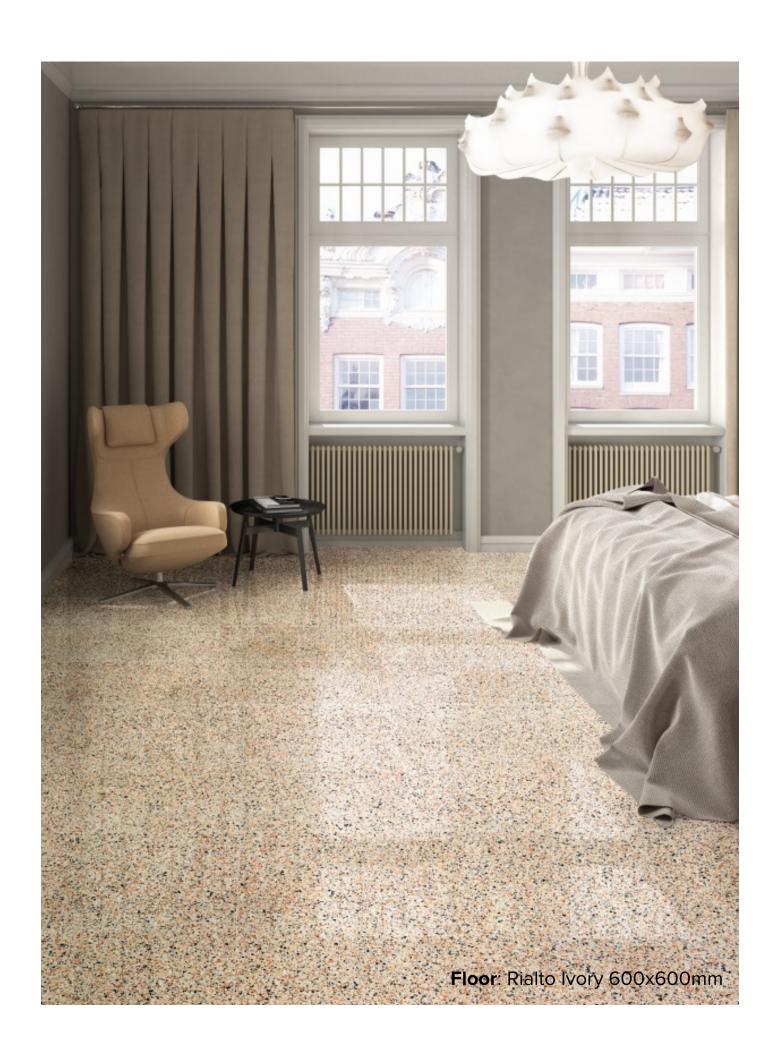

#### RIALTO COLLECTION

A timeless classic, Rialto bridges past and present to offer a contemporary porcelain stoneware that works with any style and setting, allowing maximum customisation. A collection that guarantees an eclectic, versatile design, channeling up-to-the minute style trends. With five eye catching colours in stock - White, Beige, Ivory, Earth and Graphite.

italiaceramics

# RIALTO COLLECTION



**PRODUCT TYPE: PORCELAIN** 

**COLOURS:** BEIGE + WHITE + IVORY + GRAPHITE + EARTH

**SIZES:** 600x600mm

**APPLICATION:** WALL + FLOOR

FINISH: MATT

**EDGE FINISH: RECTIFIED** 

**PEI:** 5

**VARIATION:** V3

**SLIP RATING:** P3



## RIALTO BEIGE



600x600mm RECTIFIED **1238** 



#### RIALTO WHITE



600x600mm RECTIFIED **1240** 



### RIALTO IVORY



600x600mm RECTIFIED **1241** 



#### RIALTO GRAPHITE



600x600mm RECTIFIED **1242** 



### RIALTO EARTH



600x600mm RECTIFIED **1239** 

"Tiles for all lifestyles"