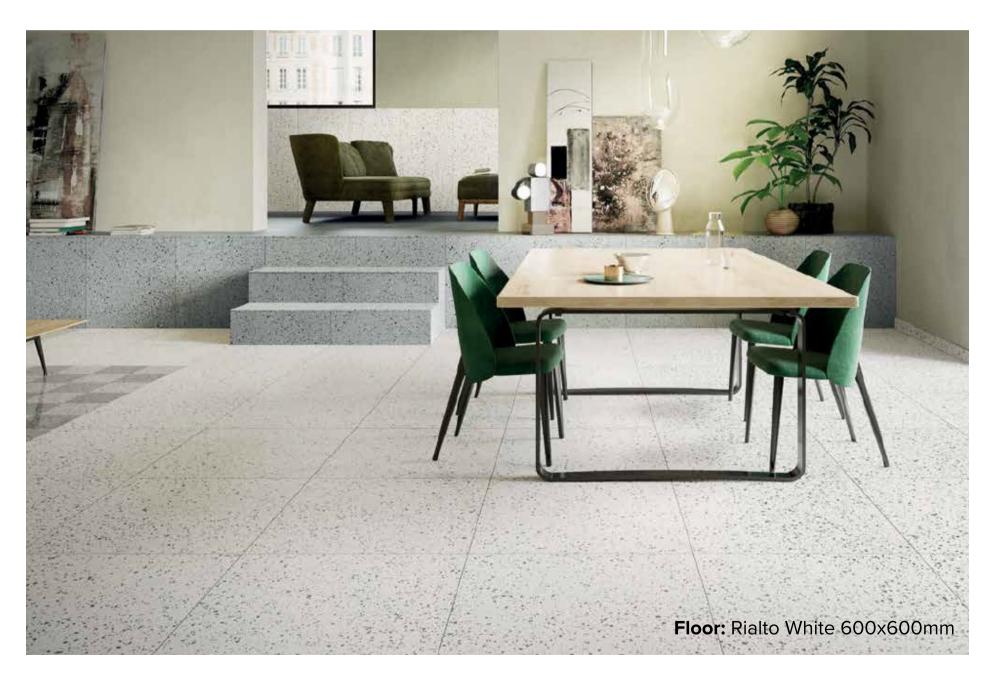

#### RIALTO COLLECTION

A timeless classic, Rialto bridges past and present to offer a contemporary porcelain stoneware that works with any style and setting, allowing maximum customisation. A collection that guarantees an eclectic, versatile design, channeling up-to-the minute style trends. With five eye catching colours in stock - White, Beige, Ivory, Earth and Graphite.

italiaceramics

# RIALTO COLLECTION



**PRODUCT TYPE: PORCELAIN** 

**COLOURS:** BEIGE + WHITE + IVORY + GRAPHITE + EARTH

**SIZES:** 600x600mm

**APPLICATION:** WALL + FLOOR

FINISH: MATT

**EDGE FINISH: RECTIFIED** 

**PEI:** 5

**VARIATION:** V3

**SLIP RATING:** P3



## RIALTO BEIGE



600x600mm RECTIFIED **1238** 



#### RIALTO WHITE



600x600mm RECTIFIED **1240** 



### RIALTO IVORY



600x600mm RECTIFIED **1241** 



#### RIALTO GRAPHITE



600x600mm RECTIFIED **1242** 



### RIALTO EARTH



600x600mm RECTIFIED **1239** 

"Tiles for all lifestyles"