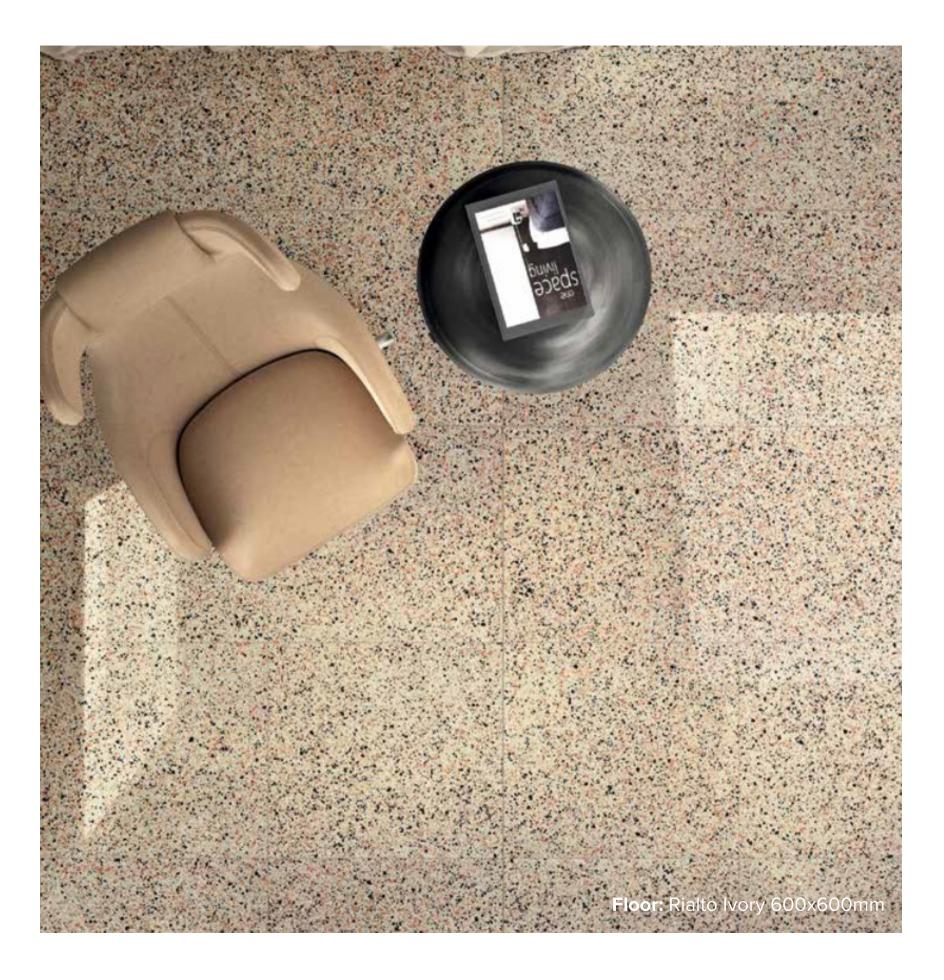

#### RIALTO COLLECTION

A timeless classic, Rialto bridges past and present to offer a contemporary porcelain stoneware that works with any style and setting, allowing maximum customisation. A collection that guarantees an eclectic, versatile design, channeling up-to-the minute style trends. With five eye catching colours in stock - White, Beige, Ivory, Earth and Graphite.

italiaceramics

# RIALTO COLLECTION



**PRODUCT TYPE: PORCELAIN** 

**COLOURS:** BEIGE + WHITE + IVORY + GRAPHITE + EARTH

**SIZES:** 600x600mm

**APPLICATION:** WALL + FLOOR

FINISH: MATT

**EDGE FINISH: RECTIFIED** 

**PEI:** 5

**VARIATION:** V3

**SLIP RATING:** P3



## RIALTO BEIGE



600x600mm RECTIFIED **1238** 



#### RIALTO WHITE



600x600mm RECTIFIED **1240** 



### RIALTO IVORY



600x600mm RECTIFIED *