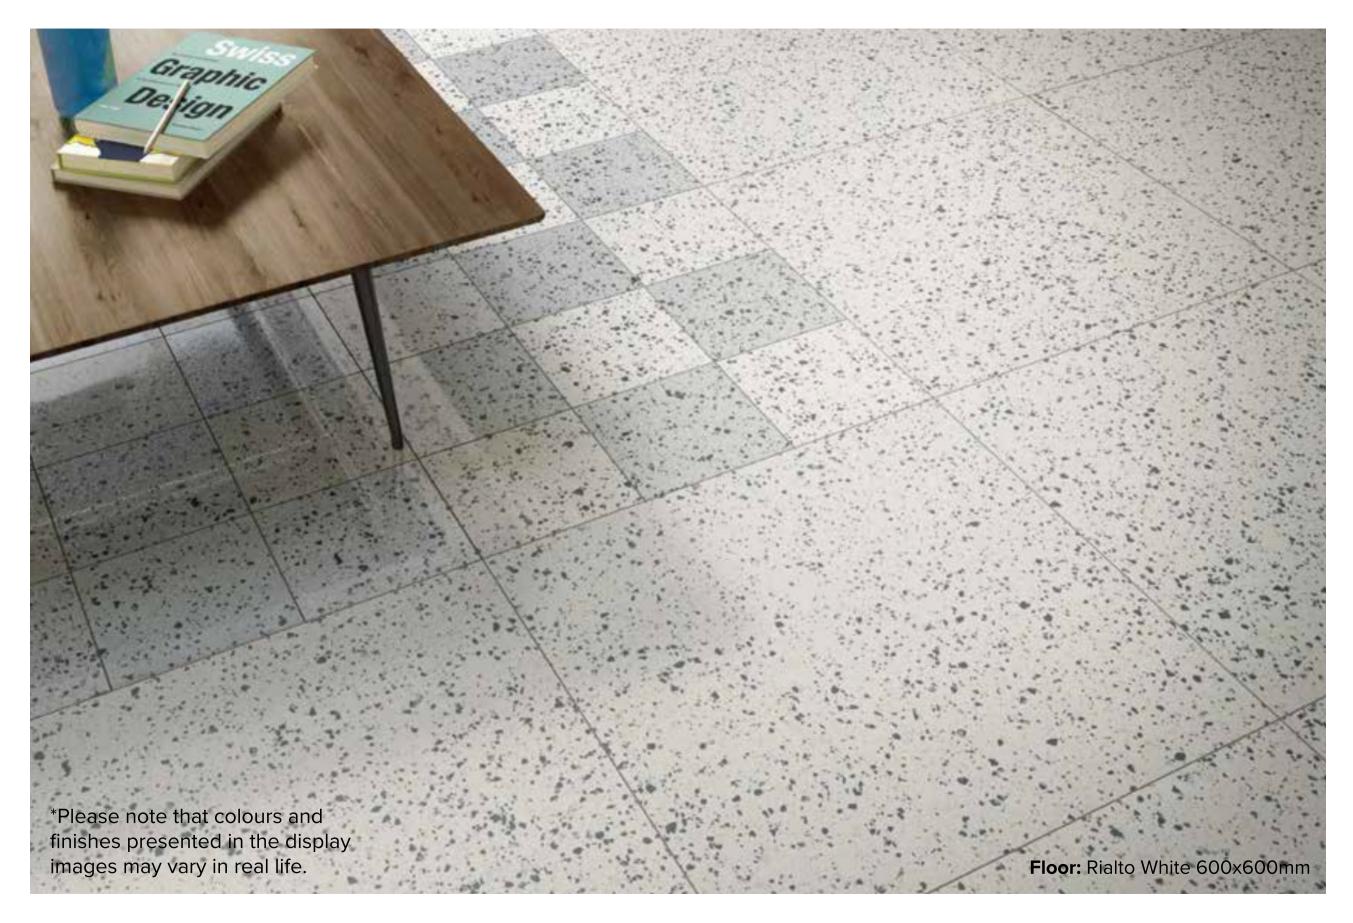

and setting, allowing maximum customisation. A collection that guarantees an eclectic, versatile design, channeling up-to-the minute style trends. With five eye catching colours in stock - White, Beige, Ivory, Earth and Graphite.

italiaceramics

# RIALTO COLLECTION



**PRODUCT TYPE: PORCELAIN** 

**COLOURS:** BEIGE + WHITE + IVORY + GRAPHITE + EARTH

**SIZES:** 600x600mm

**APPLICATION:** WALL + FLOOR

FINISH: MATT

**EDGE FINISH: RECTIFIED** 

**PEI:** 5

**VARIATION:** V3

**SLIP RATING:** P3



## RIALTO BEIGE



600x600mm RECTIFIED **1238** 



#### RIALTO WHITE



600x600mm RECTIFIED **1240** 



### RIALTO IVORY



600x600mm RECTIFIED **1241** 



#### RIALTO GRAPHITE



600x600mm RECTIFIED **1242** 



### RIALTO EARTH



600x600mm RECTIFIED **1239** 

"Tiles for all lifestyles"