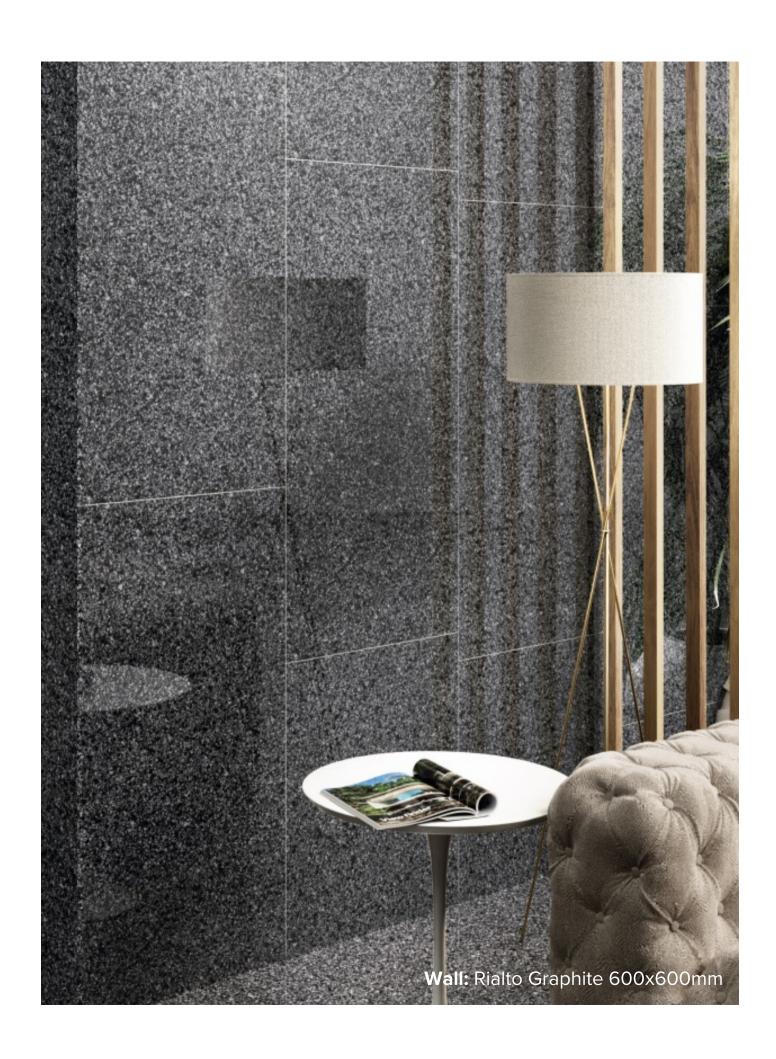

LTO COLLECTION

A timeless classic, Rialto bridges past and present to offer a contemporary porcelain stoneware that works with any style and setting, allowing maximum customisation. A collection that guarantees an eclectic, versatile design, channeling up-to-the minute style trends. With five eye catching colours in stock - White, Beige, Ivory, Earth and Graphite.

italiaceramics

# RIALTO COLLECTION



**PRODUCT TYPE: PORCELAIN** 

**COLOURS:** BEIGE + WHITE + IVORY + GRAPHITE + EARTH

**SIZES:** 600x600mm

**APPLICATION:** WALL + FLOOR

FINISH: MATT

**EDGE FINISH: RECTIFIED** 

**PEI:** 5

**VARIATION:** V3

**SLIP RATING:** P3



## RIALTO BEIGE



600x600mm RECTIFIED **1238** 



#### RIALTO WHITE



600x600mm RECTIFIED **1240** 



### RIALTO IVORY



600x600mm RECTIFIED **1241** 



#### RIALTO GRAPHITE



600x600mm RECTIFIED **1242** 



### RIALTO EARTH



600x600mm RECTIFIED **1239** 

"Tiles for all lifestyles"