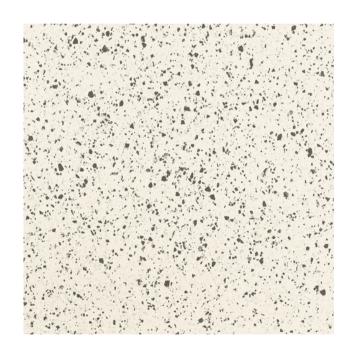

#### RIALTO COLLECTION

A timeless classic, Rialto bridges past and present to offer a contemporary porcelain stoneware that works with any style and setting, allowing maximum customisation. A collection that guarantees an eclectic, versatile design, channeling up-to-the minute style trends. With five eye catching colours in stock - White, Beige, Ivory, Earth and Graphite.

italiaceramics

# RIALTO COLLECTION



**PRODUCT TYPE: PORCELAIN** 

**COLOURS:** BEIGE + WHITE + IVORY + GRAPHITE + EARTH

**SIZES:** 600x600mm

**APPLICATION:** WALL + FLOOR

FINISH: MATT

**EDGE FINISH: RECTIFIED** 

**PEI:** 5

**VARIATION:** V3

**SLIP RATING:** P3



## RIALTO BEIGE



600x600mm RECTIFIED **1238** 



#### RIALTO WHITE



600x600mm RECTIFIED **1240** 



### RIALTO IVORY



600x600mm RECTIFIED **1241** 



#### RIALTO GRAPHITE



600x600mm RECTIFIED **1242** 



### RIALTO EARTH



600x600mm RECTIFIED **1239** 

"Tiles for all lifestyles"