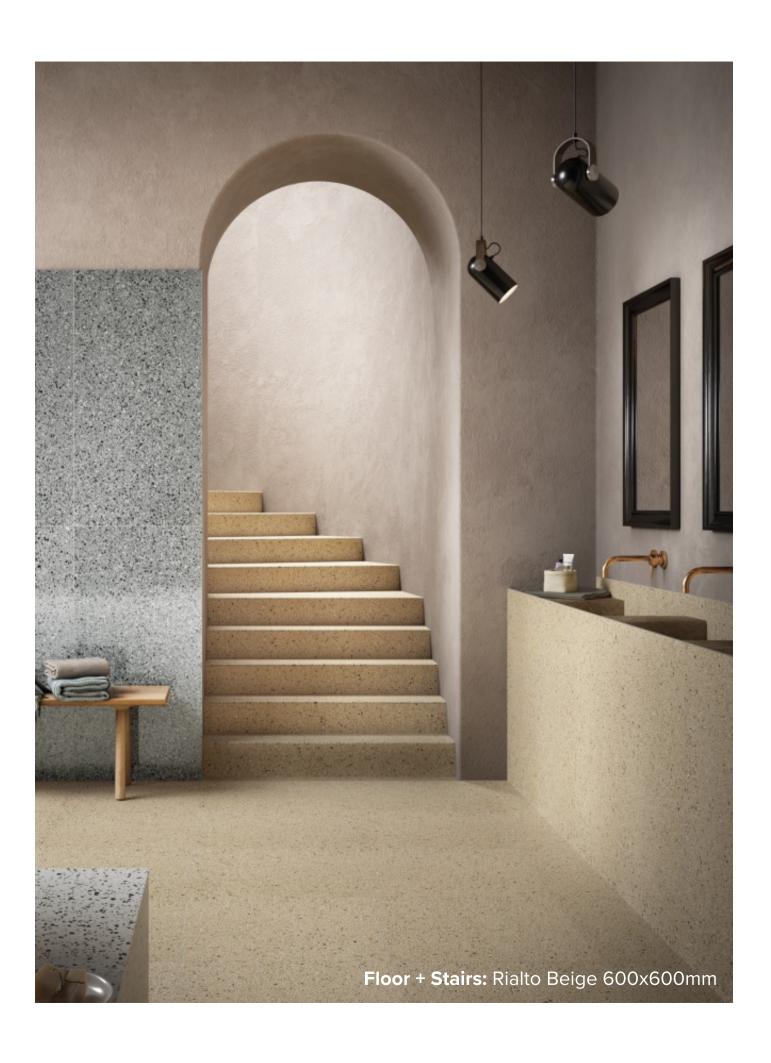

#### RIALTO COLLECTION

A timeless classic, Rialto bridges past and present to offer a contemporary porcelain stoneware that works with any style and setting, allowing maximum customisation. A collection that guarantees an eclectic, versatile design, channeling up-to-the minute style trends. With five eye catching colours in stock - White, Beige, Ivory, Earth and Graphite.

italiaceramics

# RIALTO COLLECTION



**PRODUCT TYPE: PORCELAIN** 

**COLOURS:** BEIGE + WHITE + IVORY + GRAPHITE + EARTH

**SIZES:** 600x600mm

**APPLICATION:** WALL + FLOOR

FINISH: MATT

**EDGE FINISH: RECTIFIED** 

**PEI:** 5

**VARIATION:** V3

**SLIP RATING:** P3



## RIALTO BEIGE



600x600mm RECTIFIED **1238** 



#### RIALTO WHITE



600x600mm RECTIFIED **1240** 



### RIALTO IVORY



600x600mm RECTIFIED **1241** 



#### RIALTO GRAPHITE



600x600mm RECTIFIED **1242** 



### RIALTO EARTH



600x600mm RECTIFIED **1239** 

"Tiles for all lifestyles"