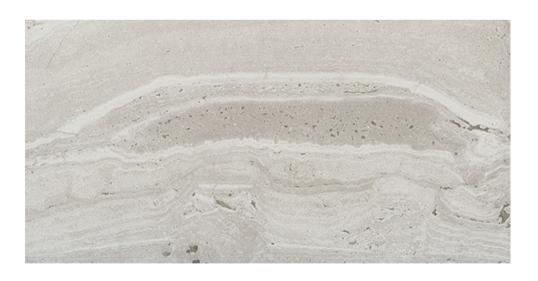

#### REVERSO2 COLLECTION

Raw sophistication and impeccable detail will add elegance to any space. This high-performance porcelain stoneware is available in white, silver, avorio and black to suit every style. With slight imperfections yet impeccable detail, Reverso2 boasts a unique raw look while exuding pure elegance.

italiaceramics

#### REVERSO2 COLLECTION



**PRODUCT TYPE:** GLAZED PORCELAIN

**COLOURS:** BLACK + WHITE + SILVER + AVORIO

**SIZES:** 600x1200mm

**APPLICATION:** WALL + FLOOR

**FINISH:** SEMI-POLISH

**EDGE FINISH:** RECTIFIED

**PEI:** 5

**VARIATION:** V3

**SLIP RATING:** N/A



# REVERSO2 BLACK



600x1200mm RECTIFIED **8024** 



# REVERSO2 WHITE



600x1200mm RECTIFIED **8025** 



## REVERSO2 SILVER



600x1200mm RECTIFIED **8026** 



# REVERSO2 AVORIO



600x1200mm RECTIFIED **8196** 

"Tiles for all lifestyles"