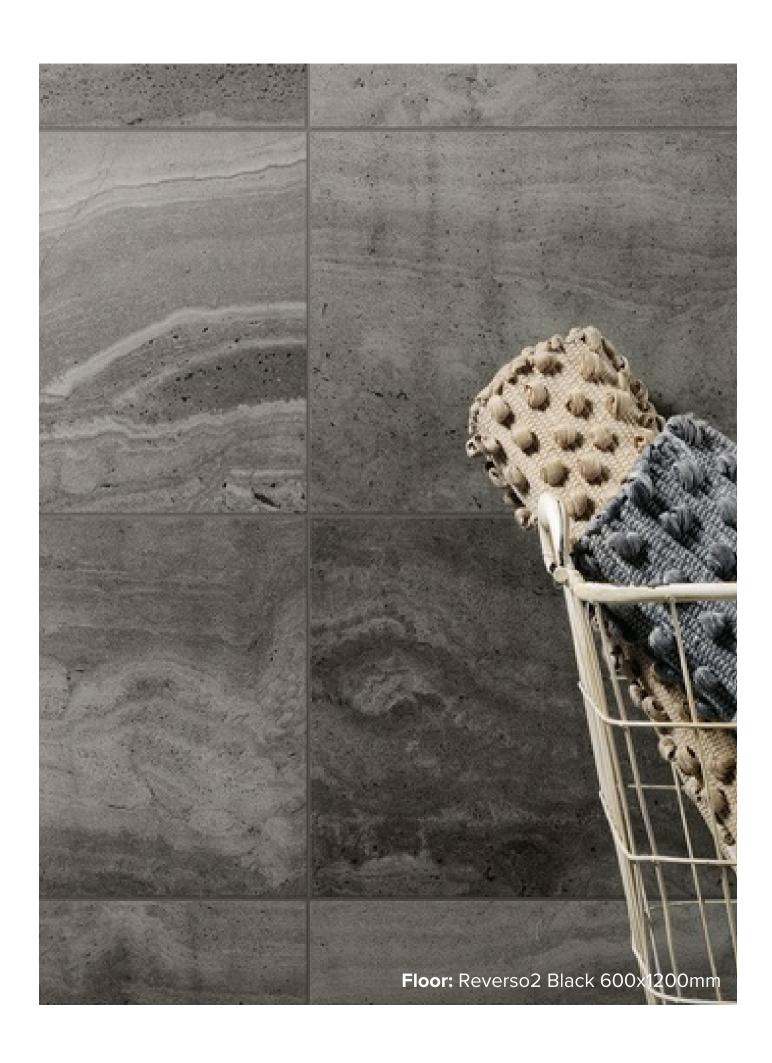

#### REVERSO2 COLLECTION

Raw sophistication and impeccable detail will add elegance to any space. This high-performance porcelain stoneware is available in white, silver, avorio and black to suit every style. With slight imperfections yet impeccable detail, Reverso2 boasts a unique raw look while exuding pure elegance.

italiaceramics

#### REVERSO2 COLLECTION



**PRODUCT TYPE:** GLAZED PORCELAIN

**COLOURS:** BLACK + WHITE + SILVER + AVORIO

**SIZES:** 600x1200mm

**APPLICATION:** WALL + FLOOR

**FINISH:** SEMI-POLISH

**EDGE FINISH:** RECTIFIED

**PEI:** 5

**VARIATION:** V3

**SLIP RATING:** N/A



# REVERSO2 BLACK



600x1200mm RECTIFIED **8024** 



# REVERSO2 WHITE



600x1200mm RECTIFIED **8025** 



## REVERSO2 SILVER



600x1200mm RECTIFIED **8026** 



# REVERSO2 AVORIO



600x1200mm RECTIFIED **8196** 

"Tiles for all lifestyles"