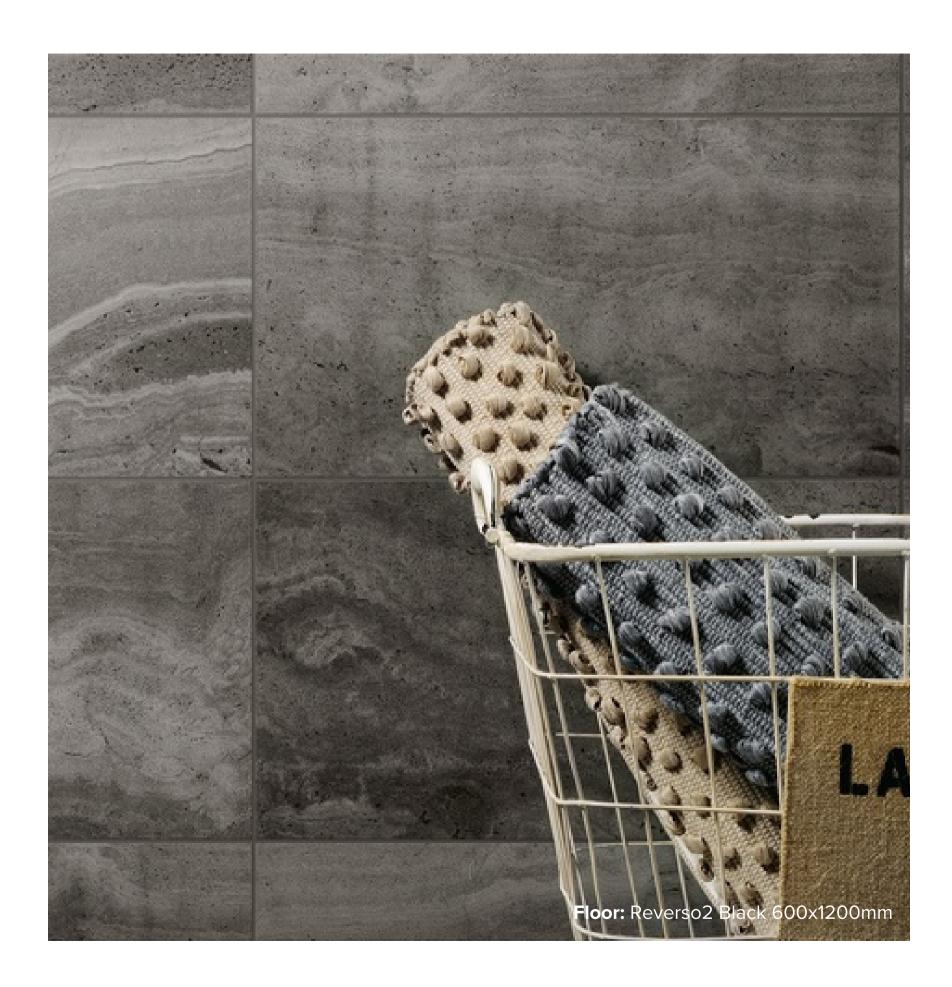

#### REVERSO2 COLLECTION

Raw sophistication and impeccable detail will add elegance to any space. This high-performance porcelain stoneware is available in white, silver, avorio and black to suit every style. With slight imperfections yet impeccable detail, Reverso2 boasts a unique raw look while exuding pure elegance.

italiaceramics

#### REVERSO2 COLLECTION



**PRODUCT TYPE:** GLAZED PORCELAIN

**COLOURS:** BLACK + WHITE + SILVER + AVORIO

**SIZES:** 600x1200mm

**APPLICATION:** WALL + FLOOR

**FINISH:** SEMI-POLISH

**EDGE FINISH:** RECTIFIED

**PEI:** 5

**VARIATION:** V3

**SLIP RATING:** N/A



# REVERSO2 BLACK



600x1200mm RECTIFIED **8024** 



# REVERSO2 WHITE



600x1200mm RECTIFIED **8025** 



## REVERSO2 SILVER



600x1200mm RECTIFIED **8026** 



# REVERSO2 AVORIO



60