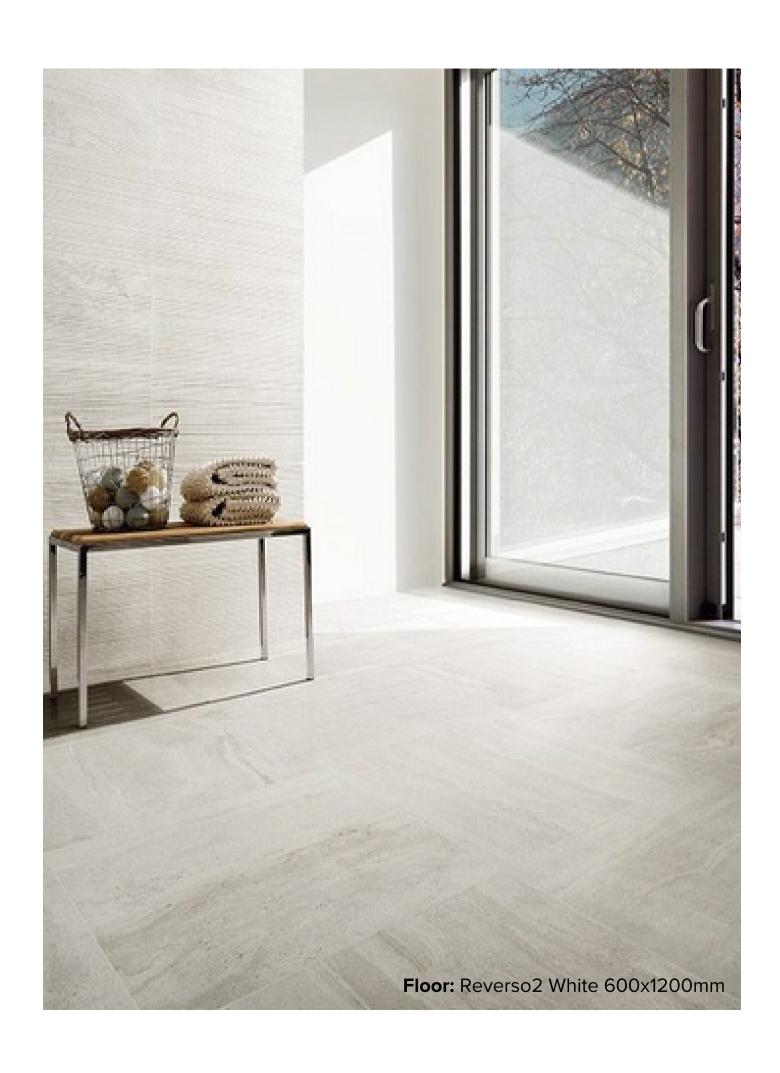

#### REVERSO2 COLLECTION

Raw sophistication and impeccable detail will add elegance to any space. This high-performance porcelain stoneware is available in white, silver, avorio and black to suit every style. With slight imperfections yet impeccable detail, Reverso2 boasts a unique raw look while exuding pure elegance.

italiaceramics

#### REVERSO2 COLLECTION



**PRODUCT TYPE:** GLAZED PORCELAIN

**COLOURS:** BLACK + WHITE + SILVER + AVORIO

**SIZES:** 600x1200mm

**APPLICATION:** WALL + FLOOR

**FINISH:** SEMI-POLISH

**EDGE FINISH:** RECTIFIED

**PEI:** 5

**VARIATION:** V3

**SLIP RATING:** N/A



# REVERSO2 BLACK



600x1200mm RECTIFIED **8024** 



# REVERSO2 WHITE



600x1200mm RECTIFIED **8025** 



## REVERSO2 SILVER



600x1200mm RECTIFIED **8026** 



# REVERSO2 AVORIO



600x1200mm RECTIFIED **8196** 

"Tiles for all lifestyles"