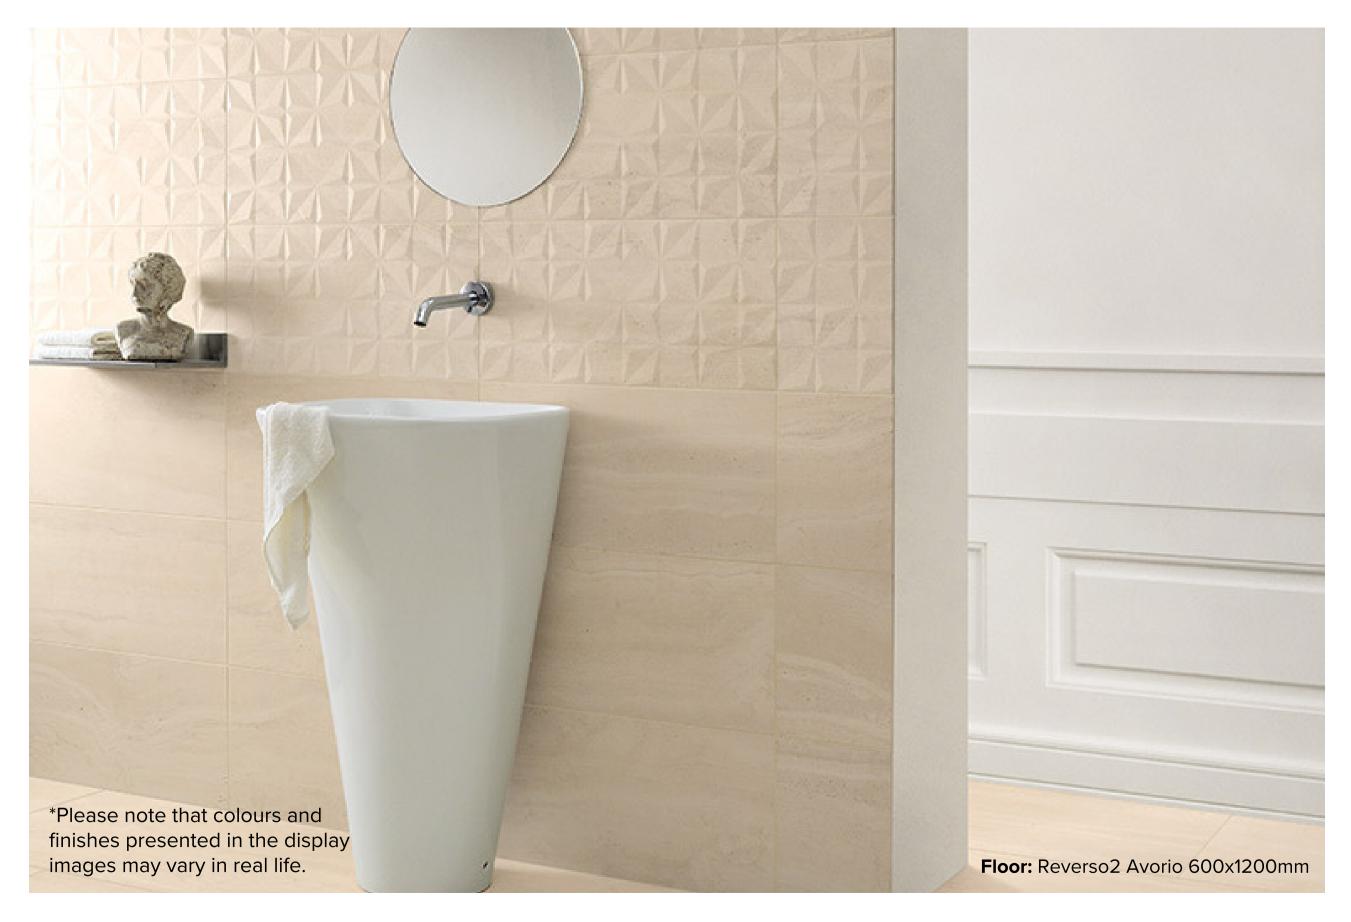

ble detail will add elegance to any space. This high-performance porcelain stoneware is available in white, silver, avorio and black to suit every style. With slight imperfections yet impeccable detail, Reverso2 boasts a unique raw look while exuding pure elegance.

italiaceramics

#### REVERSO2 COLLECTION



**PRODUCT TYPE:** GLAZED PORCELAIN

**COLOURS:** BLACK + WHITE + SILVER + AVORIO

**SIZES:** 600x1200mm

**APPLICATION:** WALL + FLOOR

**FINISH:** SEMI-POLISH

**EDGE FINISH:** RECTIFIED

**PEI:** 5

**VARIATION:** V3

**SLIP RATING:** N/A



# REVERSO2 BLACK



600x1200mm RECTIFIED **8024** 



# REVERSO2 WHITE



600x1200mm RECTIFIED **8025** 



## REVERSO2 SILVER



600x1200mm RECTIFIED **8026** 



# REVERSO2 AVORIO



600x1200mm RECTIFIED **8196** 

"Tiles for all lifestyles"