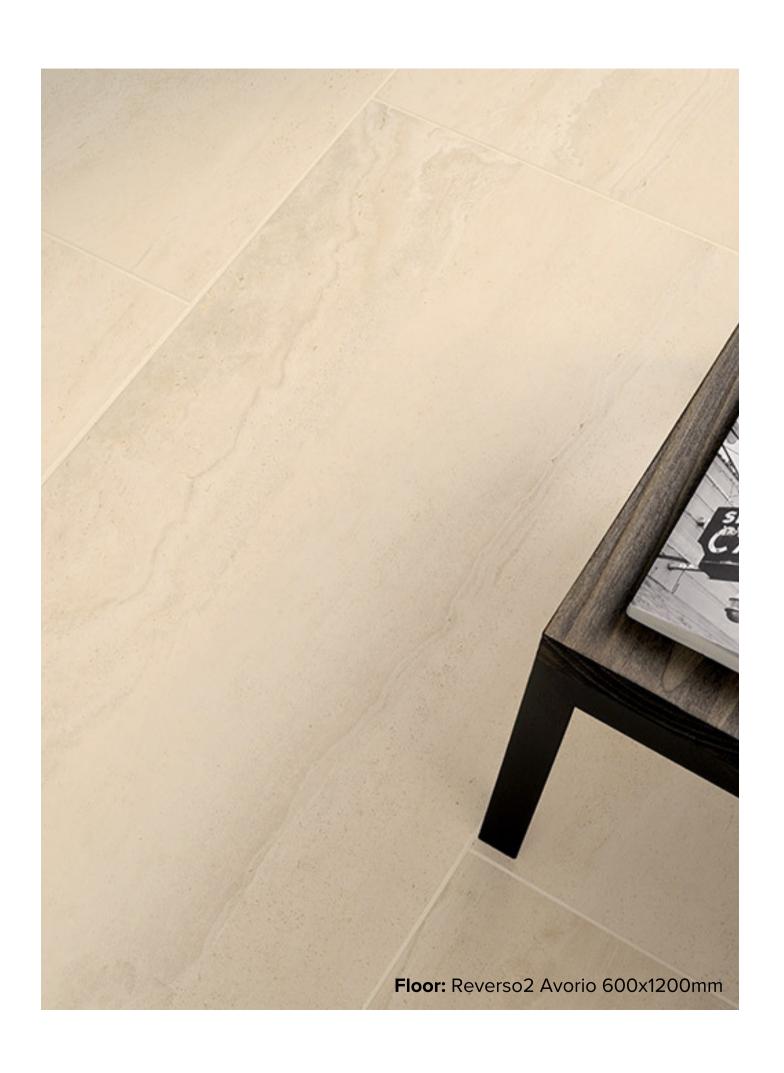

#### REVERSO2 COLLECTION

Raw sophistication and impeccable detail will add elegance to any space. This high-performance porcelain stoneware is available in white, silver, avorio and black to suit every style. With slight imperfections yet impeccable detail, Reverso2 boasts a unique raw look while exuding pure elegance.

italiaceramics

#### REVERSO2 COLLECTION



**PRODUCT TYPE:** GLAZED PORCELAIN

**COLOURS:** BLACK + WHITE + SILVER + AVORIO

**SIZES:** 600x1200mm

**APPLICATION:** WALL + FLOOR

**FINISH:** SEMI-POLISH

**EDGE FINISH:** RECTIFIED

**PEI:** 5

**VARIATION:** V3

**SLIP RATING:** N/A



# REVERSO2 BLACK



600x1200mm RECTIFIED **8024** 



# REVERSO2 WHITE



600x1200mm RECTIFIED **8025** 



## REVERSO2 SILVER



600x1200mm RECTIFIED **8026** 



# REVERSO2 AVORIO



600x1200mm RECTIFIED **8196** 

"Tiles for all lifestyles"