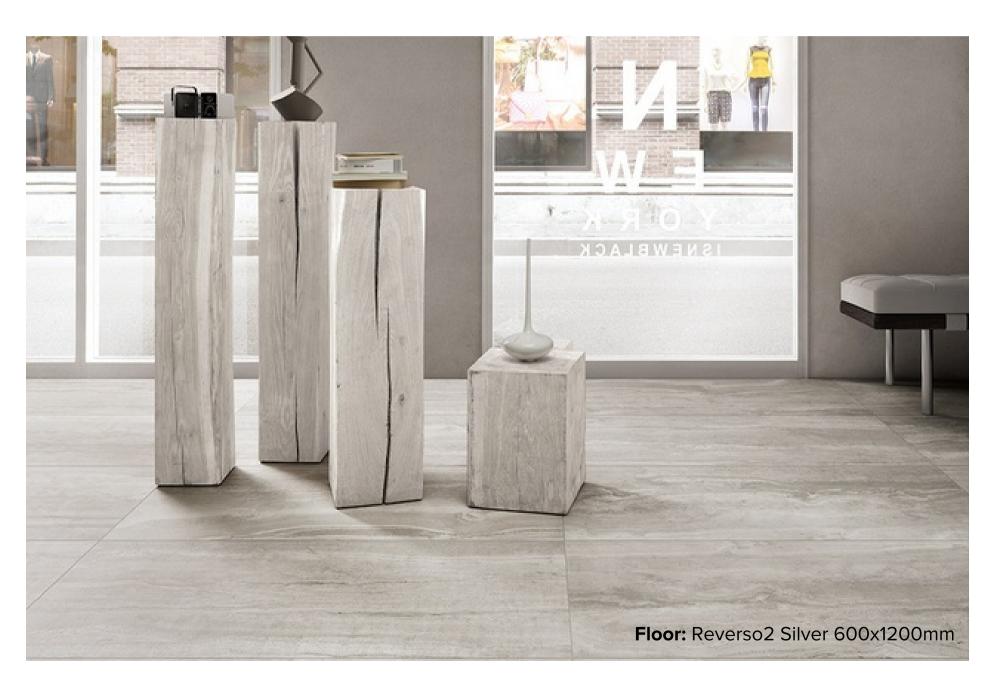

#### REVERSO2 COLLECTION

Raw sophistication and impeccable detail will add elegance to any space. This high-performance porcelain stoneware is available in white, silver, avorio and black to suit every style. With slight imperfections yet impeccable detail, Reverso2 boasts a unique raw look while exuding pure elegance.

italiaceramics

#### REVERSO2 COLLECTION



**PRODUCT TYPE:** GLAZED PORCELAIN

**COLOURS:** BLACK + WHITE + SILVER + AVORIO

**SIZES:** 600x1200mm

**APPLICATION:** WALL + FLOOR

**FINISH:** SEMI-POLISH

**EDGE FINISH:** RECTIFIED

**PEI:** 5

**VARIATION:** V3

**SLIP RATING:** N/A



# REVERSO2 BLACK



600x1200mm RECTIFIED **8024** 



# REVERSO2 WHITE



600x1200mm RECTIFIED **8025** 



## REVERSO2 SILVER



600x1200mm RECTIFIED **8026** 



# REVERSO2 AVORIO



600x1200mm RECTIFIED **8196** 

"Tiles for all lifestyles"