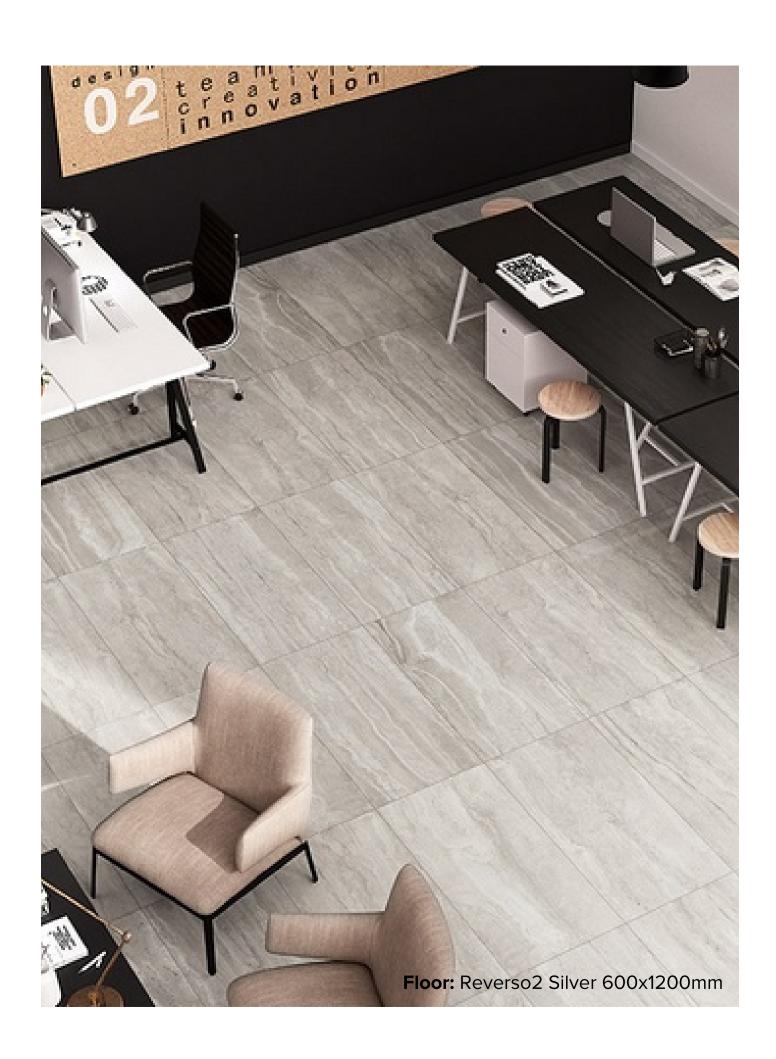

#### REVERSO2 COLLECTION

Raw sophistication and impeccable detail will add elegance to any space. This high-performance porcelain stoneware is available in white, silver, avorio and black to suit every style. With slight imperfections yet impeccable detail, Reverso2 boasts a unique raw look while exuding pure elegance.

italiaceramics

#### REVERSO2 COLLECTION



**PRODUCT TYPE:** GLAZED PORCELAIN

**COLOURS:** BLACK + WHITE + SILVER + AVORIO

**SIZES:** 600x1200mm

**APPLICATION:** WALL + FLOOR

**FINISH:** SEMI-POLISH

**EDGE FINISH:** RECTIFIED

**PEI:** 5

**VARIATION:** V3

**SLIP RATING:** N/A



# REVERSO2 BLACK



600x1200mm RECTIFIED **8024** 



# REVERSO2 WHITE



600x1200mm RECTIFIED **8025** 



## REVERSO2 SILVER



600x1200mm RECTIFIED **8026** 



# REVERSO2 AVORIO



600x1200mm RECTIFIED **8196** 

"Tiles for all lifestyles"