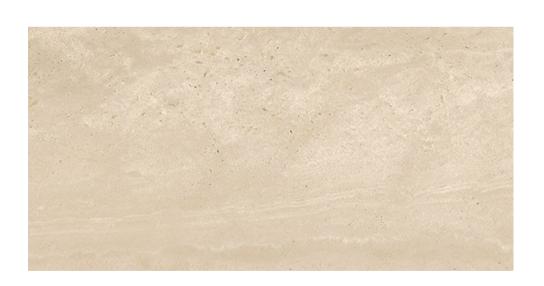

#### REVERSO2 COLLECTION

Raw sophistication and impeccable detail will add elegance to any space. This high-performance porcelain stoneware is available in white, silver, avorio and black to suit every style. With slight imperfections yet impeccable detail, Reverso2 boasts a unique raw look while exuding pure elegance.

italiaceramics

#### REVERSO2 COLLECTION



**PRODUCT TYPE:** GLAZED PORCELAIN

**COLOURS:** BLACK + WHITE + SILVER + AVORIO

**SIZES:** 600x1200mm

**APPLICATION:** WALL + FLOOR

**FINISH:** SEMI-POLISH

**EDGE FINISH:** RECTIFIED

**PEI:** 5

**VARIATION:** V3

**SLIP RATING:** N/A



# REVERSO2 BLACK



600x1200mm RECTIFIED **8024** 



# REVERSO2 WHITE



600x1200mm RECTIFIED **8025** 



## REVERSO2 SILVER



600x1200mm RECTIFIED **8026** 



# REVERSO2 AVORIO



600x1200mm RECTIFIED **8196** 

"Tiles for all lifestyles"