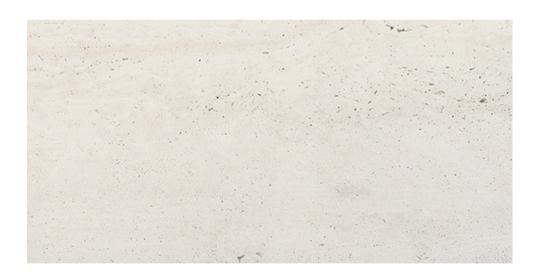

#### REVERSO2 COLLECTION

Raw sophistication and impeccable detail will add elegance to any space. This high-performance porcelain stoneware is available in white, silver, avorio and black to suit every style. With slight imperfections yet impeccable detail, Reverso2 boasts a unique raw look while exuding pure elegance.

italiaceramics

#### REVERSO2 COLLECTION



**PRODUCT TYPE:** GLAZED PORCELAIN

**COLOURS:** BLACK + WHITE + SILVER + AVORIO

**SIZES:** 600x1200mm

**APPLICATION:** WALL + FLOOR

**FINISH:** SEMI-POLISH

**EDGE FINISH:** RECTIFIED

**PEI:** 5

**VARIATION:** V3

**SLIP RATING:** N/A



# REVERSO2 BLACK



600x1200mm RECTIFIED **8024** 



# REVERSO2 WHITE



600x1200mm RECTIFIED **8025** 



## REVERSO2 SILVER



600x1200mm RECTIFIED **8026** 



# REVERSO2 AVORIO



600x1200mm RECTIFIED **8196** 

"Tiles for all lifestyles"