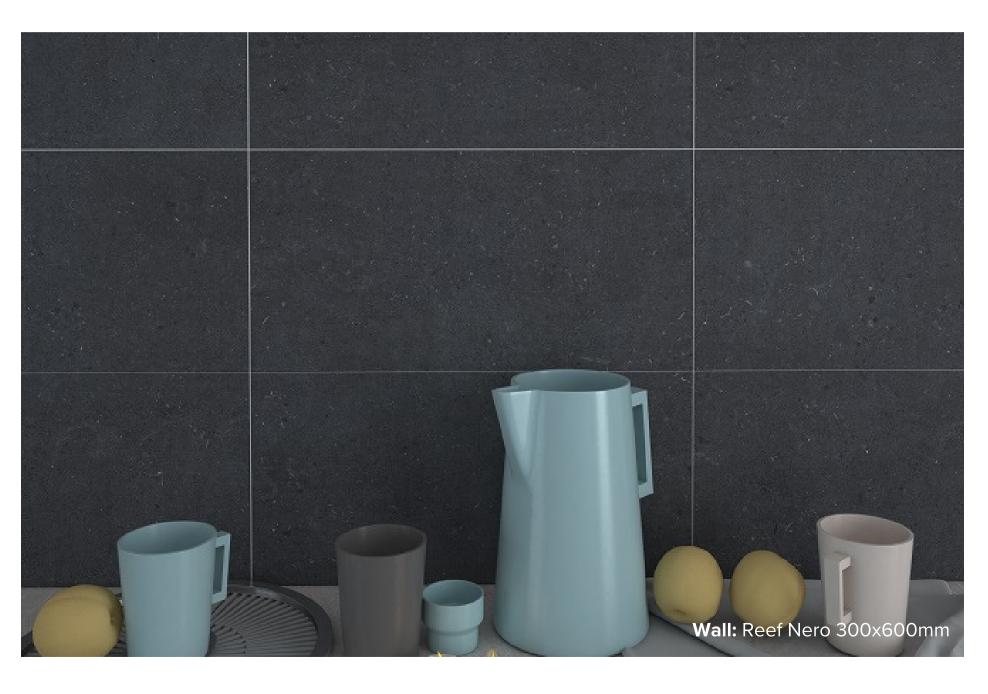

#### REEF COLLECTION

Reef, the aesthetic appeal of concrete, with the benefits and durability of porcelain. No matter your colour scheme, whether you are seeking light or dark shades, warm or cool tones, the Reef series will exceed your expectations, making it the perfect tile when choosing your main flooring.

#### REEF COLLECTION

**PRODUCT TYPE:** GLAZED PORCELAIN

**COLOURS:** BIANCO + WARM + GRIGIO + PEARL + NERO

**SIZES:** 300x600mm + 600x600mm

**APPLICATION:** WALL + FLOOR

FINISH: MATT

**EDGE FINISH: RECTIFIED** 

#### REEF GRIGIO

300x600mm RECTIFIED 2222

600x600mm RECTIFIED **2217** 

600x600mm RECTIFIED **2218** 

600x600mm RECTIFIED **2219** 

"Tiles for all lifestyles"