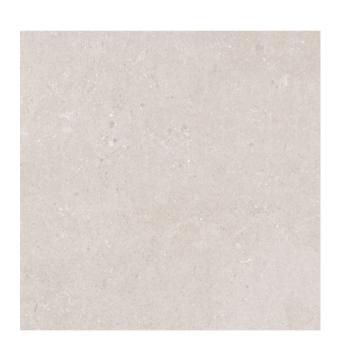

#### REEF COLLECTION

Reef, the aesthetic appeal of concrete, with the benefits and durability of porcelain. No matter your colour scheme, whether you are seeking light or dark shades, warm or cool tones, the Reef series will exceed your expectations, making it the perfect tile when choosing your main flooring.

#### REEF COLLECTION

**PRODUCT TYPE:** GLAZED PORCELAIN

**COLOURS:** BIANCO + WARM + GRIGIO + PEARL + NERO

**SIZES:** 300x600mm + 600x600mm

**APPLICATION:** WALL + FLOOR

FINISH: MATT

**EDGE FINISH: RECTIFIED** 

**PEI:** 4

**VARIATION:** V2

**SLIP RATING:** P3

300x600mm RECTIFIED 2220

600x600mm RECTIFIED **2215** 

600x600mm RECTIFIED **2216** 