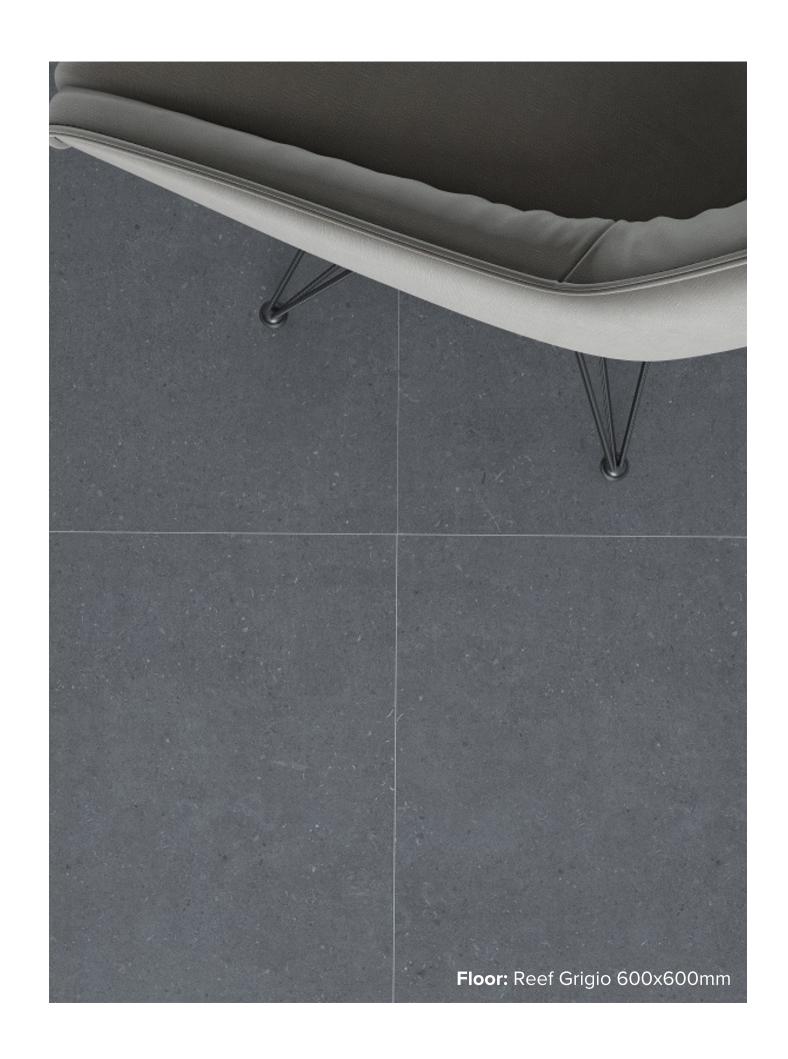

#### REEF COLLECTION

Reef, the aesthetic appeal of concrete, with the benefits and durability of porcelain. No matter your colour scheme, whether you are seeking light or dark shades, warm or cool tones, the Reef series will exceed your expectations, making it the perfect tile when choosing your main flooring.

#### REEF GRIGIO

300x600mm RECTIFIED 2222

600x600mm RECTIFIED **2217** 

600x600mm RECTIFIED **2218** 

600x600mm RECTIFIED **2219** 

"Tiles for all lifestyles"