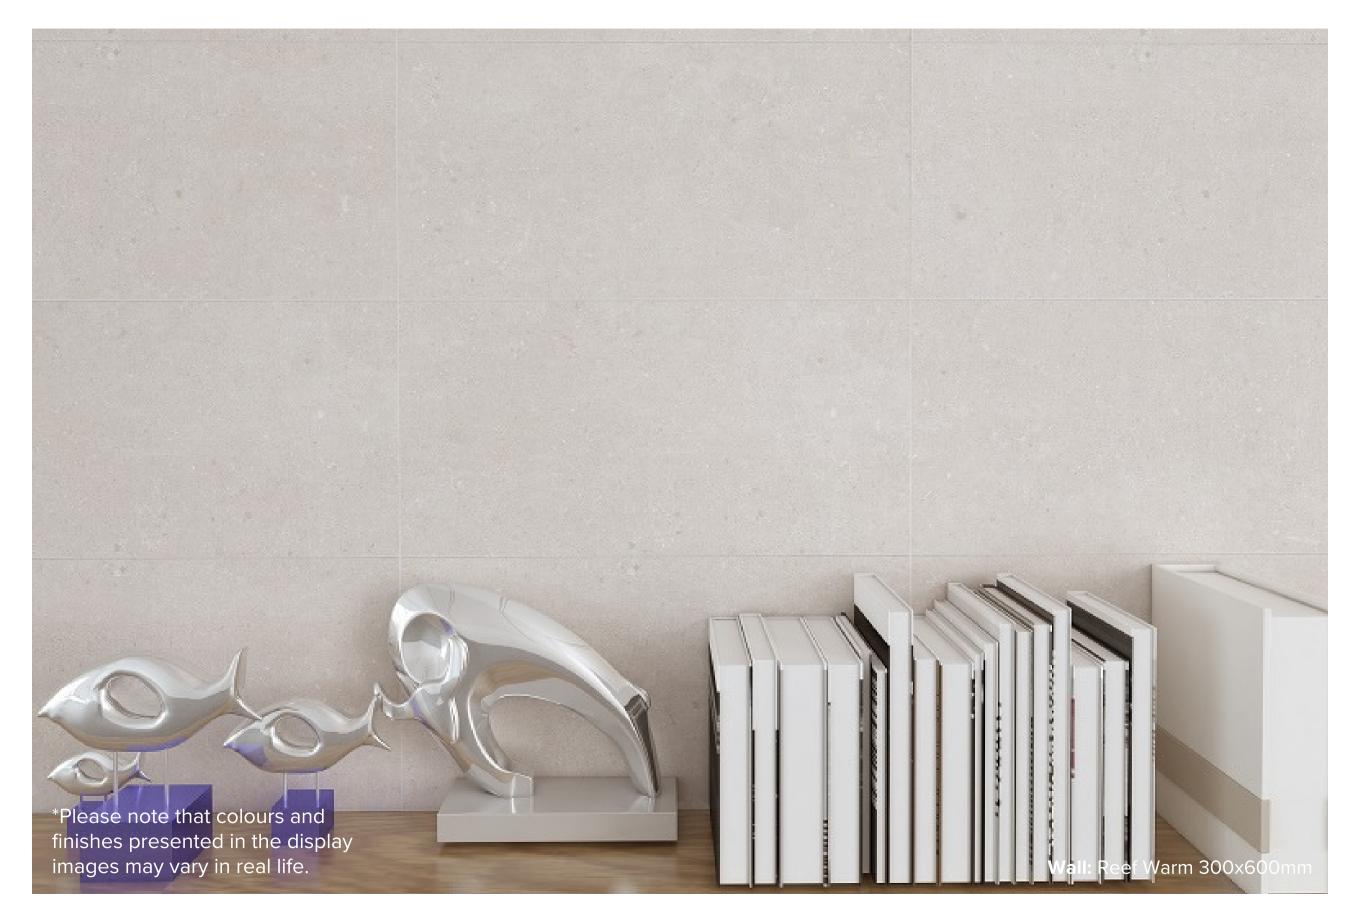

#### REEF COLLECTION

**PRODUCT TYPE:** GLAZED PORCELAIN

**COLOURS:** BIANCO + WARM + GRIGIO + PEARL + NERO

**SIZES:** 300x600mm + 600x600mm

**APPLICATION:** WALL + FLOOR

FINISH: MATT

**EDGE FINISH: RECTIFIED** 

**PEI:** 4

**VARIATION:** V2

**SLIP RATING:** P3

300x600mm RECTIFIED 2220

600x600mm RECTIFIED **2215** 

600x600mm RECTIFIED **2216** 