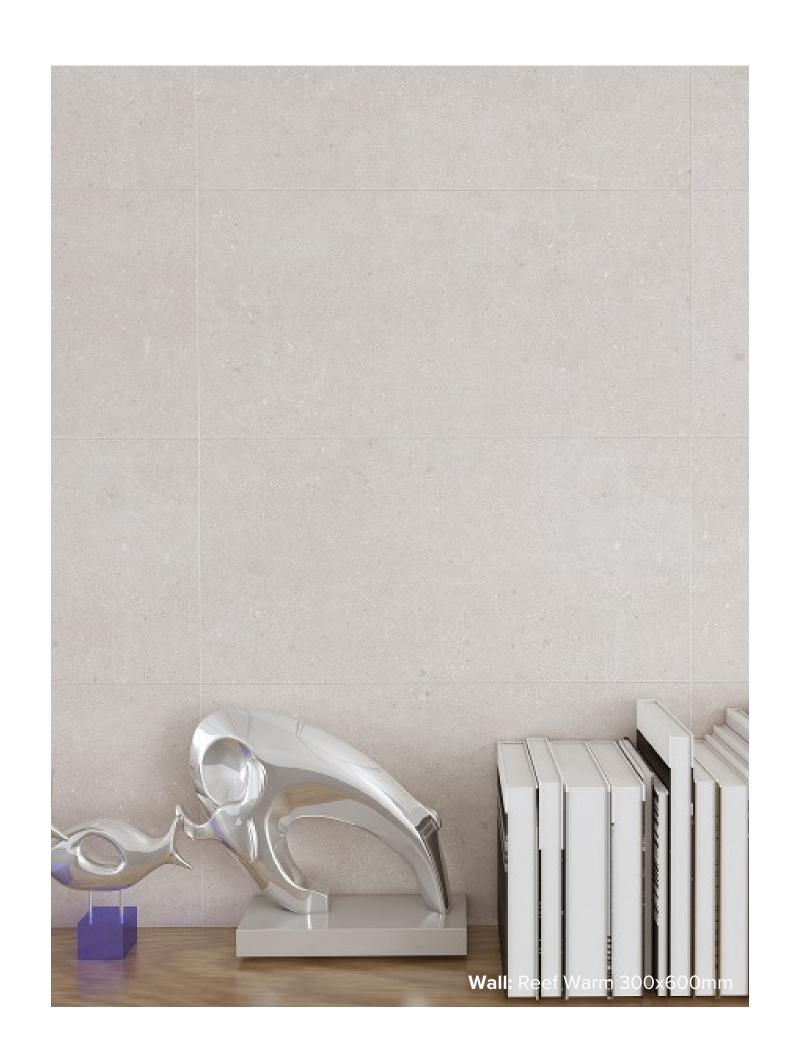

#### REEF COLLECTION

Reef, the aesthetic appeal of concrete, with the benefits and durability of porcelain. No matter your colour scheme, whether you are seeking light or dark shades, warm or cool tones, the Reef series will exceed your expectations, making it the perfect tile when choosing your main flooring.

#### REEF COLLECTION

**PRODUCT TYPE:** GLAZED PORCELAIN

**COLOURS:** BIANCO + WARM + GRIGIO + PEARL + NERO

**SIZES:** 300x600mm + 600x600mm

**APPLICATION:** WALL + FLOOR

FINISH: MATT

**EDGE FINISH: RECTIFIED** 