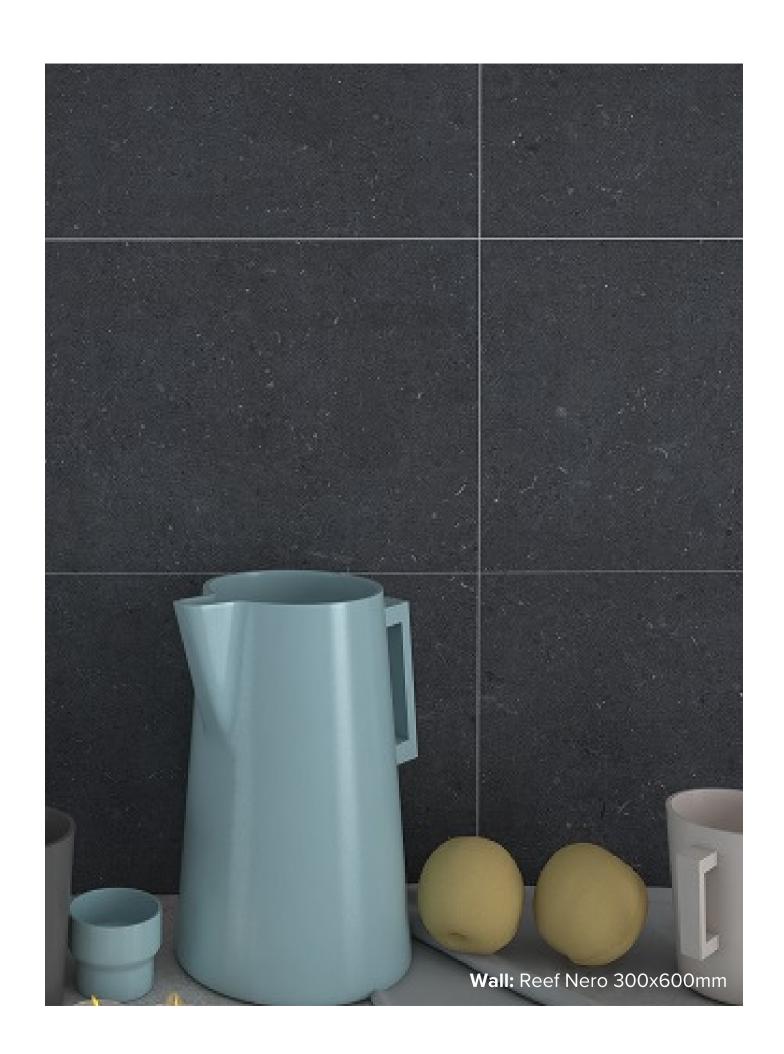

#### REEF COLLECTION

Reef, the aesthetic appeal of concrete, with the benefits and durability of porcelain. No matter your colour scheme, whether you are seeking light or dark shades, warm or cool tones, the Reef series will exceed your expectations, making it the perfect tile when choosing your main flooring.

#### REEF COLLECTION

**PRODUCT TYPE:** GLAZED PORCELAIN

**COLOURS:** BIANCO + WARM + GRIGIO + PEARL + NERO

**SIZES:** 300x600mm + 600x600mm

**APPLICATION:** WALL + FLOOR

FINISH: MATT

**EDGE FINISH: RECTIFIED** 