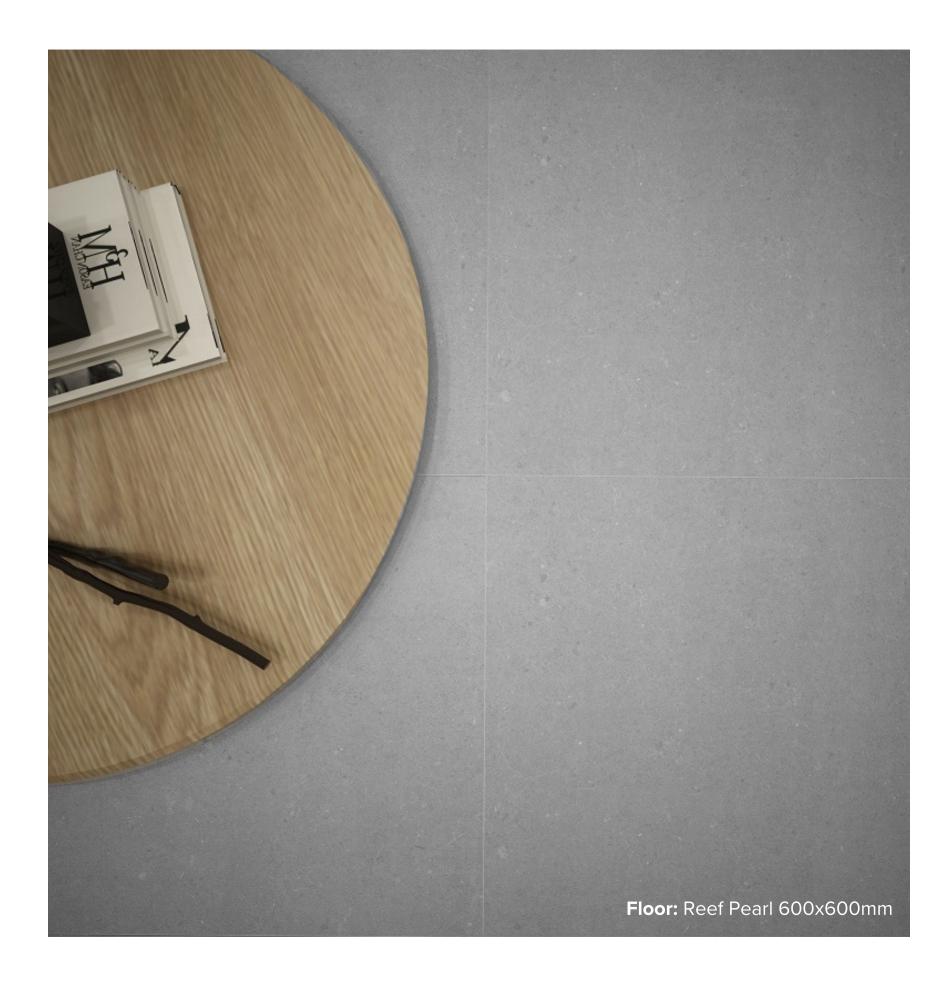

#### REEF COLLECTION

Reef, the aesthetic appeal of concrete, with the benefits and durability of porcelain. No matter your colour scheme, whether you are seeking light or dark shades, warm or cool tones, the Reef series will exceed your expectations, making it the perfect tile when choosing your main flooring.

#### REEF COLLECTION

**PRODUCT TYPE:** GLAZED PORCELAIN

**COLOURS:** BIANCO + WARM + GRIGIO + PEARL + NERO

**SIZES:** 300x600mm + 600x600mm

**APPLICATION:** WALL + FLOOR

FINISH: MATT

**EDGE FINISH: RECTIFIED** 

**PEI:** 4

**VARIATION:** V2

**SLIP RATING:** P3

300x600mm RECTIFIED 2220

600x600mm RECTIFIED **2215** 

600x600mm RECTIFIED **2216** 