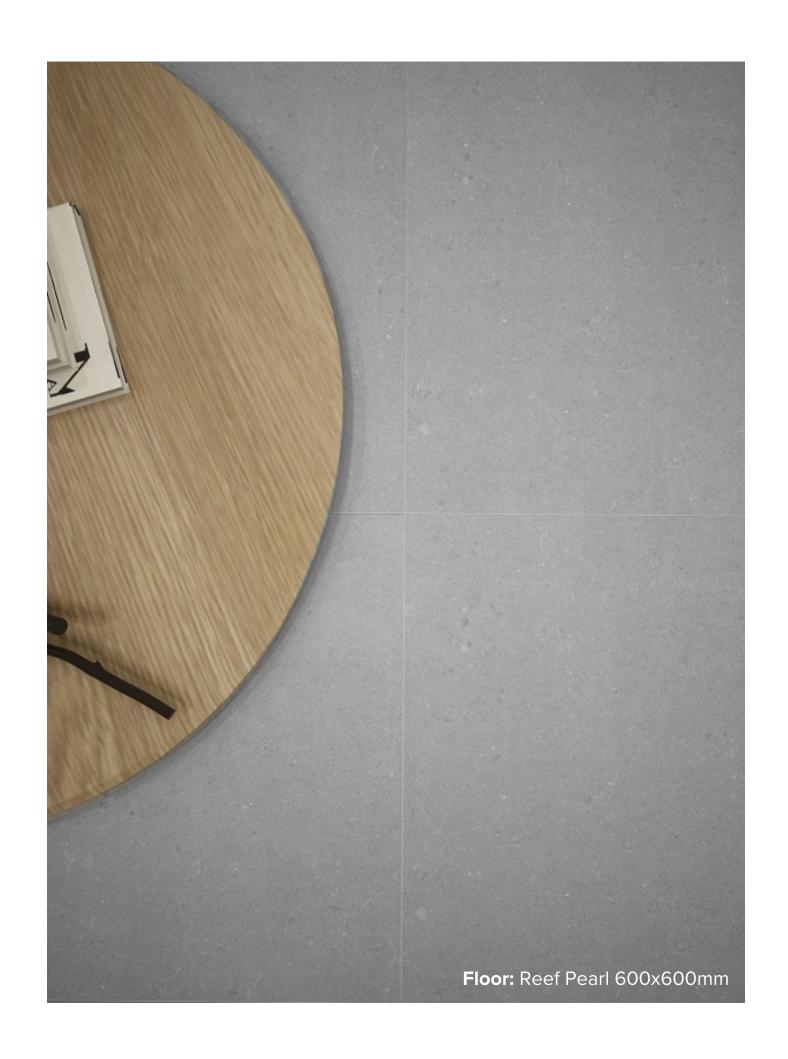

#### REEF COLLECTION

Reef, the aesthetic appeal of concrete, with the benefits and durability of porcelain. No matter your colour scheme, whether you are seeking light or dark shades, warm or cool tones, the Reef series will exceed your expectations, making it the perfect tile when choosing your main flooring.

#### REEF COLLECTION

**PRODUCT TYPE:** GLAZED PORCELAIN

**COLOURS:** BIANCO + WARM + GRIGIO + PEARL + NERO

**SIZES:** 300x600mm + 600x600mm

**APPLICATION:** WALL + FLOOR

FINISH: MATT

**EDGE FINISH: RECTIFIED** 