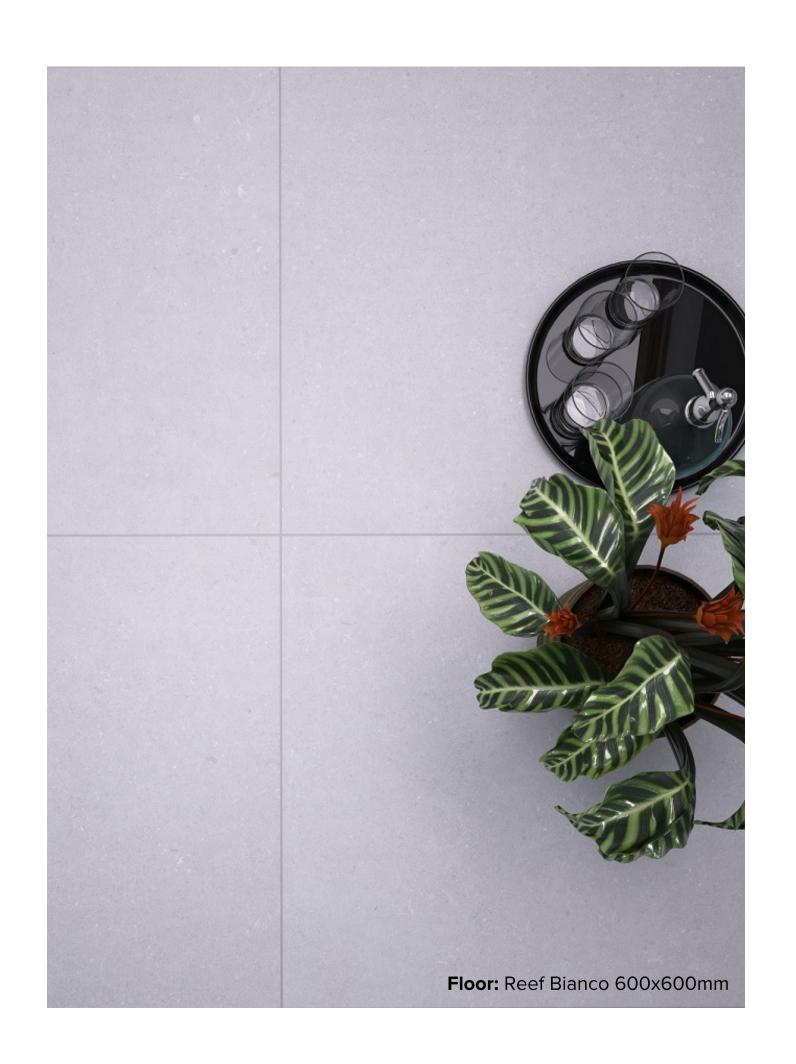

#### REEF COLLECTION

Reef, the aesthetic appeal of concrete, with the benefits and durability of porcelain. No matter your colour scheme, whether you are seeking light or dark shades, warm or cool tones, the Reef series will exceed your expectations, making it the perfect tile when choosing your main flooring.

#### REEF COLLECTION

**PRODUCT TYPE:** GLAZED PORCELAIN

**COLOURS:** BIANCO + WARM + GRIGIO + PEARL + NERO

**SIZES:** 300x600mm + 600x600mm

**APPLICATION:** WALL + FLOOR

FINISH: MATT

**EDGE FINISH: RECTIFIED** 

**PEI:** 4

**VARIATION:** V2

**SLIP RATING:** P3

300x600mm RECTIFIED 2220

600x600mm RECTIFIED **2215** 

600x600mm RECTIFIED **2216** 