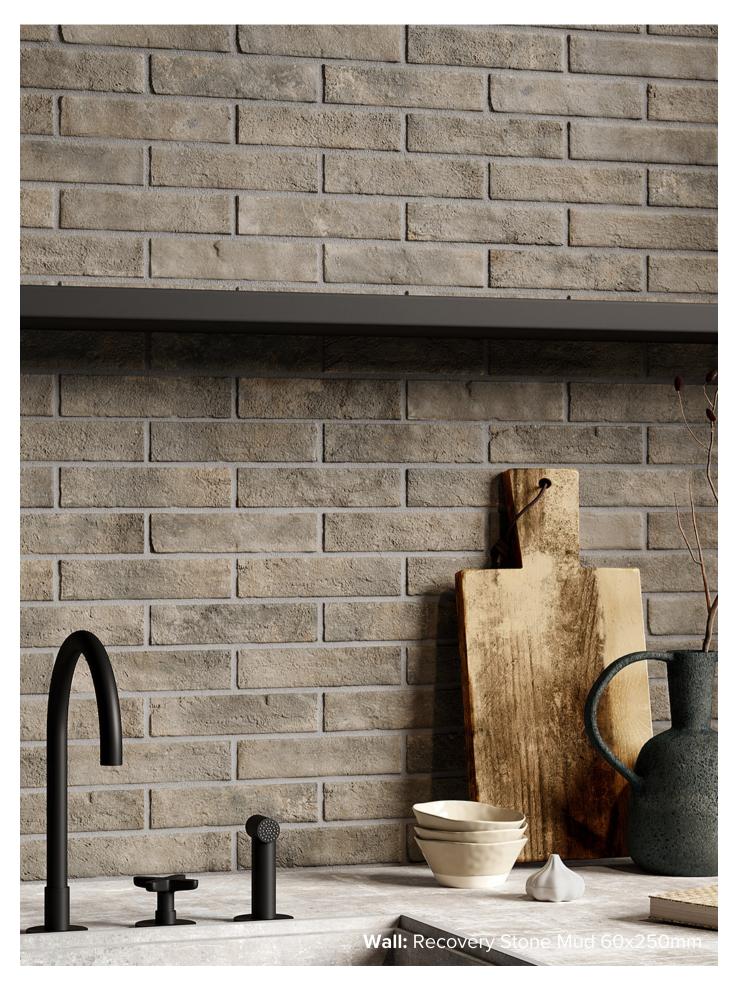

## RECOVERY STONE MUD

60x250mm NON-RECTIFIED **3665** 

"Tiles for all lifestyles"