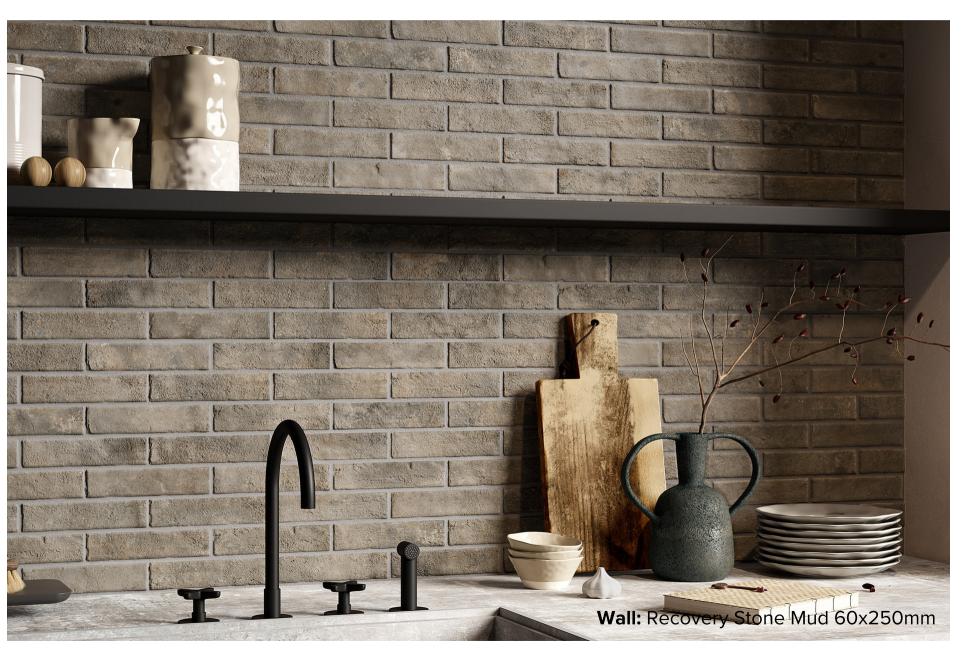

#### RECOVERY STONE COLLECTION

Taking its cue from contemporary topics Ceramica Rondine explored old places, finding inspiration from French recovered stones.

Recovery Stone features imperfections, porosity and all the charm of a weathered stone.

### RECOVERY STONE COLLECTION

**PRODUCT TYPE: PORCELAIN** 

**COLOURS:** OLD BROWN + OLD RED + MUD

**SIZES:** 130x250mm + 60x250mm

**APPLICATION:** WALL + FLOOR

FINISH: MATT

**EDGE FINISH:** NON-RECTIFIED

**PEI:** 3

## RECOVERY STONE MUD

60x250mm NON-RECTIFIED **3665** 

"Tiles for all lifestyles"