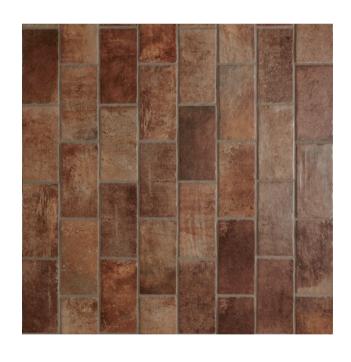

## RECOVERY STONE MUD

60x250mm NON-RECTIFIED **3665** 

"Tiles for all lifestyles"