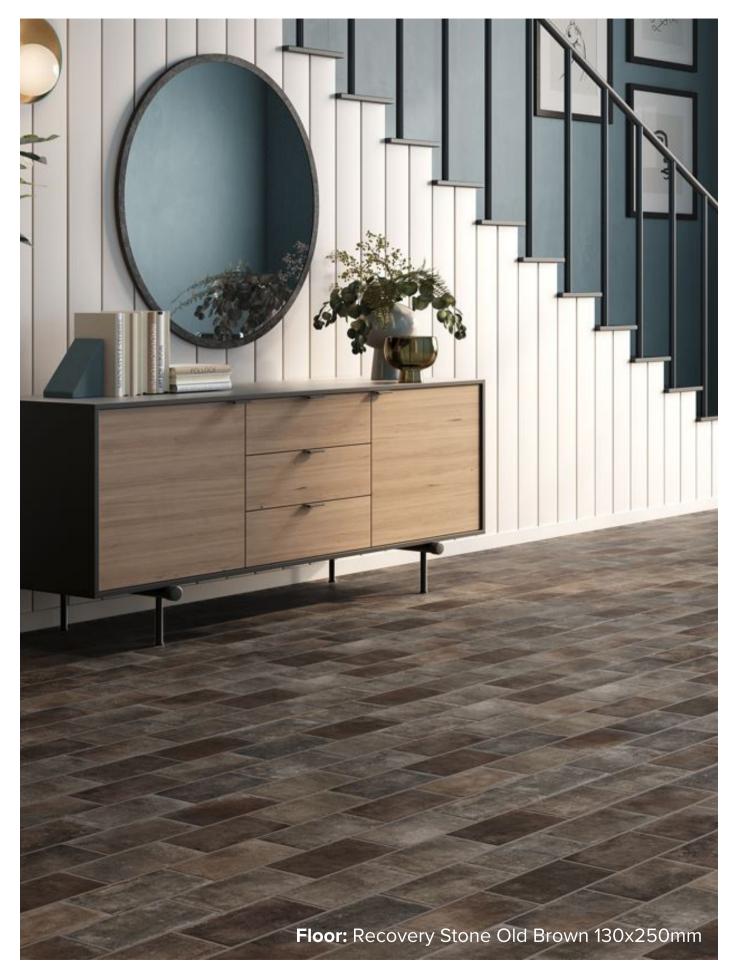

#### RECOVERY STONE COLLECTION

Taking its cue from contemporary topics Ceramica Rondine explored old places, finding inspiration from French recovered stones.

Recovery Stone features imperfections, porosity and all the charm of a weathered stone.

### RECOVERY STONE COLLECTION

**PRODUCT TYPE: PORCELAIN** 

**COLOURS:** OLD BROWN + OLD RED + MUD

**SIZES:** 130x250mm + 60x250mm

**APPLICATION:** WALL + FLOOR

FINISH: MATT

**EDGE FINISH:** NON-RECTIFIED

**PEI:** 3

# RECOVERY STONE OLD BROWN

130x250mm NON-RECTIFIED **3666** 

60x250mm NON-RECTIFIED **3667** 