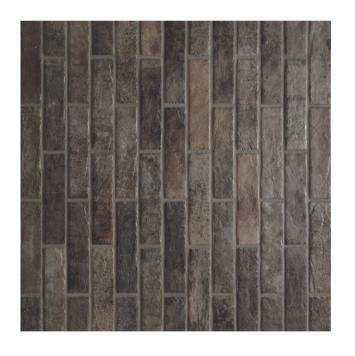

# RECOVERY STONE OLD BROWN

130x250mm NON-RECTIFIED **3666** 

60x250mm NON-RECTIFIED **3667** 