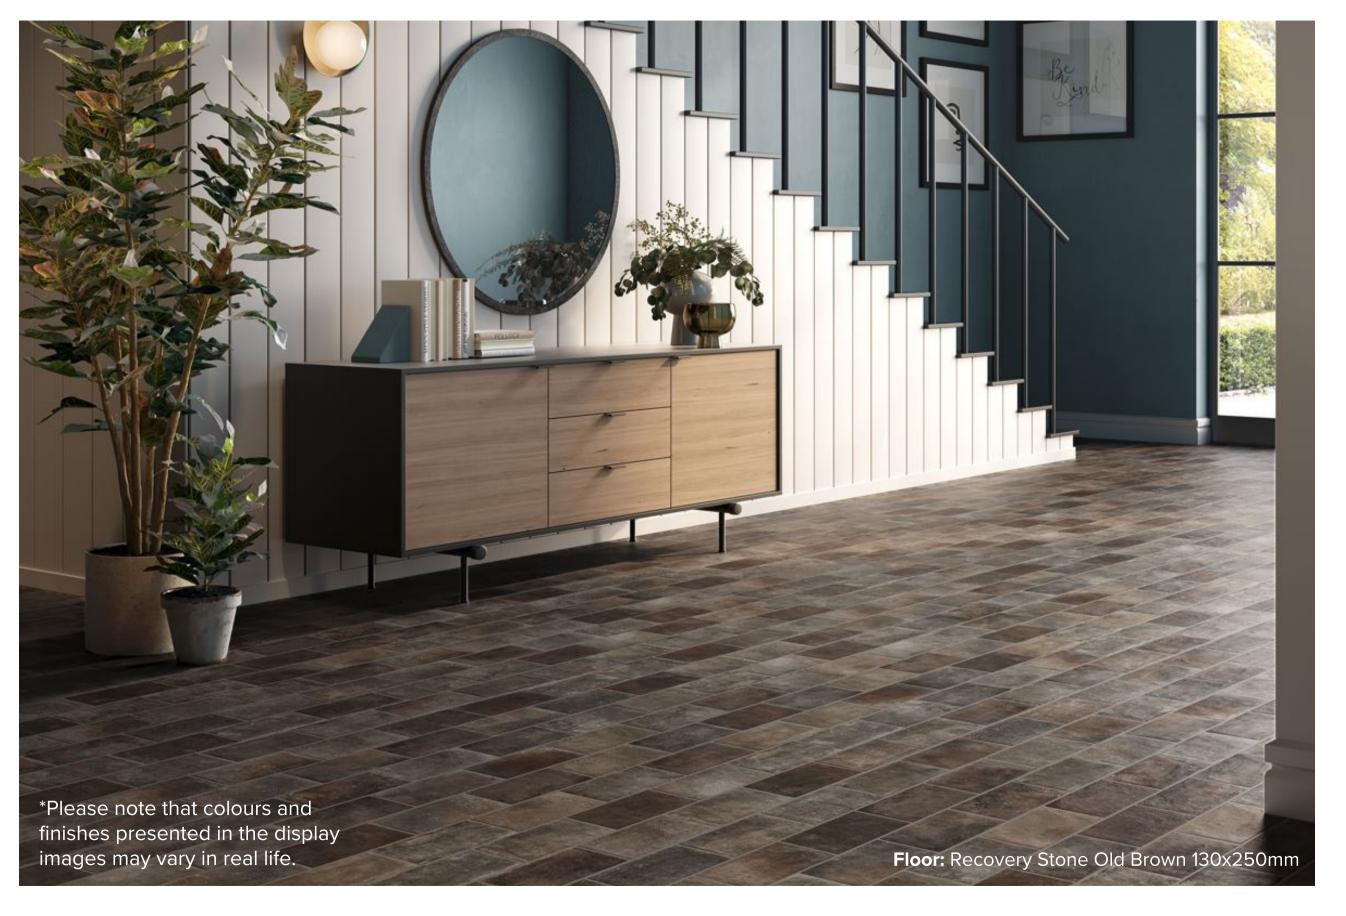

#### RECOVERY STONE COLLECTION

Taking its cue from contemporary topics Ceramica Rondine explored old places, finding inspiration from French recovered stones.

Recovery Stone features imperfections, porosity and all the charm of a weathered stone.

### RECOVERY STONE COLLECTION

**PRODUCT TYPE: PORCELAIN** 

**COLOURS:** OLD BROWN + OLD RED + MUD

**SIZES:** 130x250mm + 60x250mm

**APPLICATION:** WALL + FLOOR

FINISH: MATT

**EDGE FINISH:** NON-RECTIFIED

**PEI:** 3

# RECOVERY STONE OLD BROWN

130x250mm NON-RECTIFIED **3666** 

60x250mm NON-RECTIFIED **3667** 