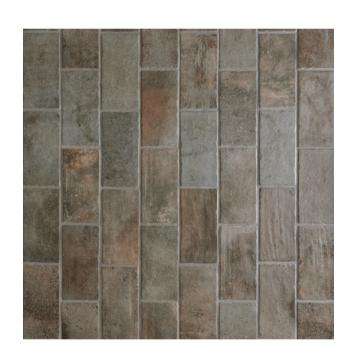

#### RECOVERY STONE COLLECTION

Taking its cue from contemporary topics Ceramica Rondine explored old places, finding inspiration from French recovered stones.

Recovery Stone features imperfections, porosity and all the charm of a weathered stone.

italiaceramics

### RECOVERY STONE COLLECTION



**PRODUCT TYPE: PORCELAIN** 

**COLOURS:** OLD BROWN + OLD RED + MUD

**SIZES:** 130x250mm + 60x250mm

**APPLICATION:** WALL + FLOOR

FINISH: MATT

**EDGE FINISH:** NON-RECTIFIED

**PEI:** 3

**VARIATION:** V3

**SLIP RATING:** P3



# RECOVERY STONE OLD BROWN



130x250mm NON-RECTIFIED **3666** 



60x250mm NON-RECTIFIED **3667** 



### RECOVERY STONE OLD RED







60x250mm NON-RECTIFIED **3669** 



## RECOVERY STONE MUD







60x250mm NON-RECTIFIED **3665** 

"Tiles for all lifestyles"