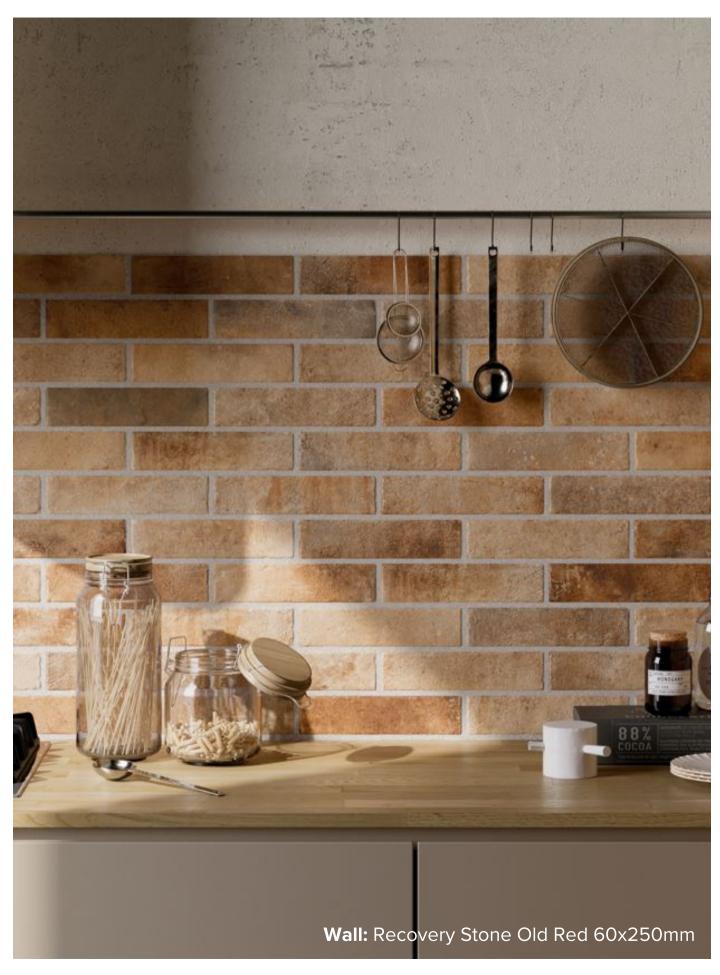

#### RECOVERY STONE COLLECTION

Taking its cue from contemporary topics Ceramica Rondine explored old places, finding inspiration from French recovered stones.

Recovery Stone features imperfections, porosity and all the charm of a weathered stone.

italiaceramics

### RECOVERY STONE COLLECTION



**PRODUCT TYPE: PORCELAIN** 

**COLOURS:** OLD BROWN + OLD RED + MUD

**SIZES:** 130x250mm + 60x250mm

**APPLICATION:** WALL + FLOOR

FINISH: MATT

**EDGE FINISH:** NON-RECTIFIED

**PEI:** 3

**VARIATION:** V3

**SLIP RATING:** P3



# RECOVERY STONE OLD BROWN



130x250mm NON-RECTIFIED **3666** 



60x250mm NON-RECTIFIED **3667** 



### RECOVERY STONE OLD RED







60x250mm NON-RECTIFIED **3669** 



## RECOVERY STONE MUD







60x250mm NON-RECTIFIED **3665** 

"Tiles for all lifestyles"