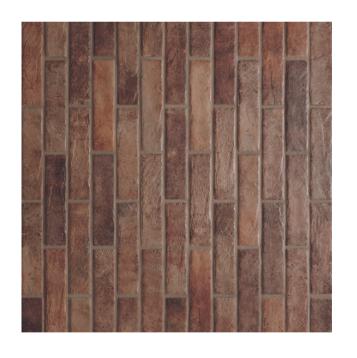

# RECOVERY STONE OLD BROWN

130x250mm NON-RECTIFIED **3666** 

60x250mm NON-RECTIFIED **3667** 