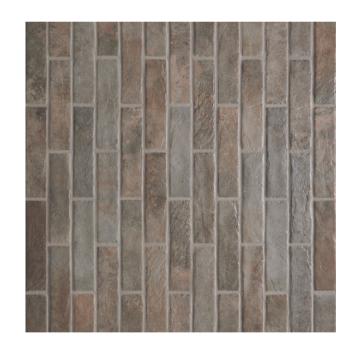

#### RECOVERY STONE COLLECTION

Taking its cue from contemporary topics Ceramica Rondine explored old places, finding inspiration from French recovered stones.

Recovery Stone features imperfections, porosity and all the charm of a weathered stone.

### RECOVERY STONE COLLECTION

**PRODUCT TYPE: PORCELAIN** 

**COLOURS:** OLD BROWN + OLD RED + MUD

**SIZES:** 130x250mm + 60x250mm

**APPLICATION:** WALL + FLOOR

FINISH: MATT

**EDGE FINISH:** NON-RECTIFIED

**PEI:** 3

# RECOVERY STONE OLD BROWN

130x250mm NON-RECTIFIED **3666** 

60x250mm NON-RECTIFIED **3667** 