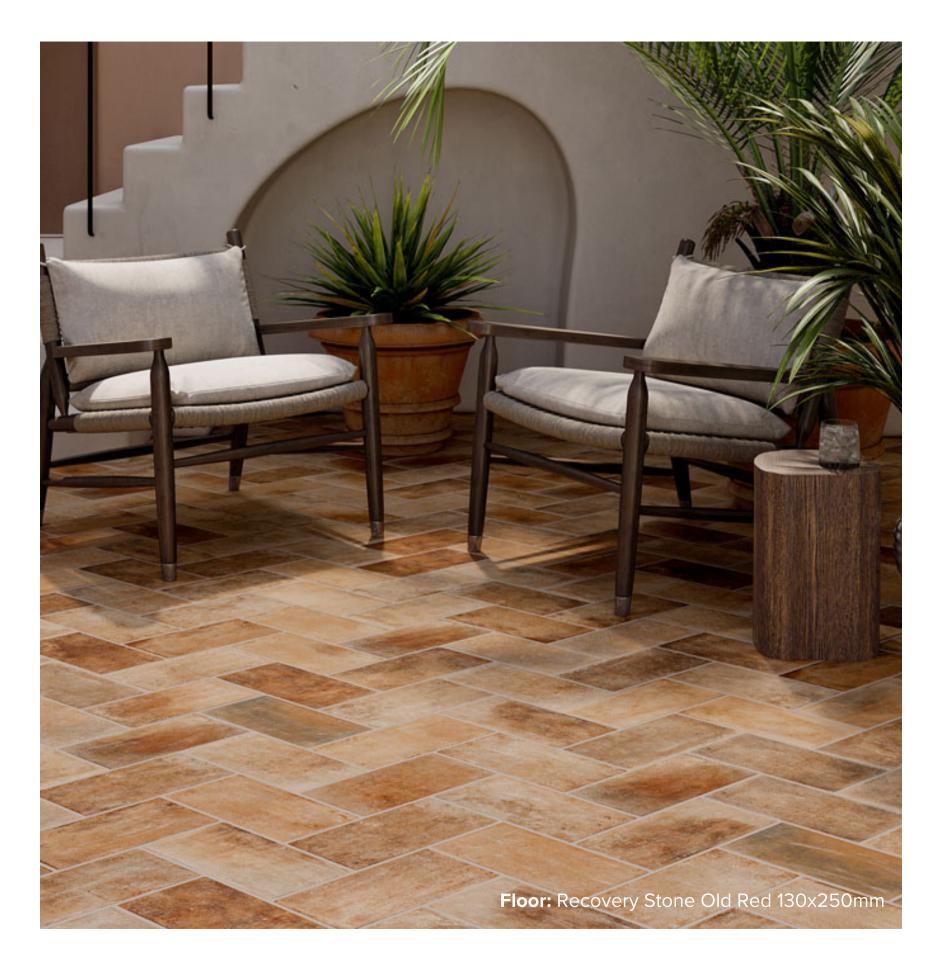

#### RECOVERY STONE COLLECTION

Taking its cue from contemporary topics Ceramica Rondine explored old places, finding inspiration from French recovered stones.

Recovery Stone features imperfections, porosity and all the charm of a weathered stone.

### RECOVERY STONE COLLECTION

**PRODUCT TYPE: PORCELAIN** 

**COLOURS:** OLD BROWN + OLD RED + MUD

**SIZES:** 130x250mm + 60x250mm

**APPLICATION:** WALL + FLOOR

FINISH: MATT

**EDGE FINISH:** NON-RECTIFIED

**PEI:** 3

### RECOVERY STONE OLD RED

60x250mm NON-RECTIFIED **3669** 