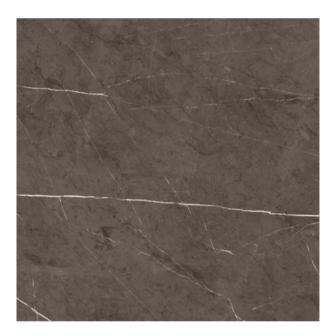

# **PIETRO** BROWN

600x600mm RECTIFIED **8450** 

300x600mm RECTIFIED **8374** 