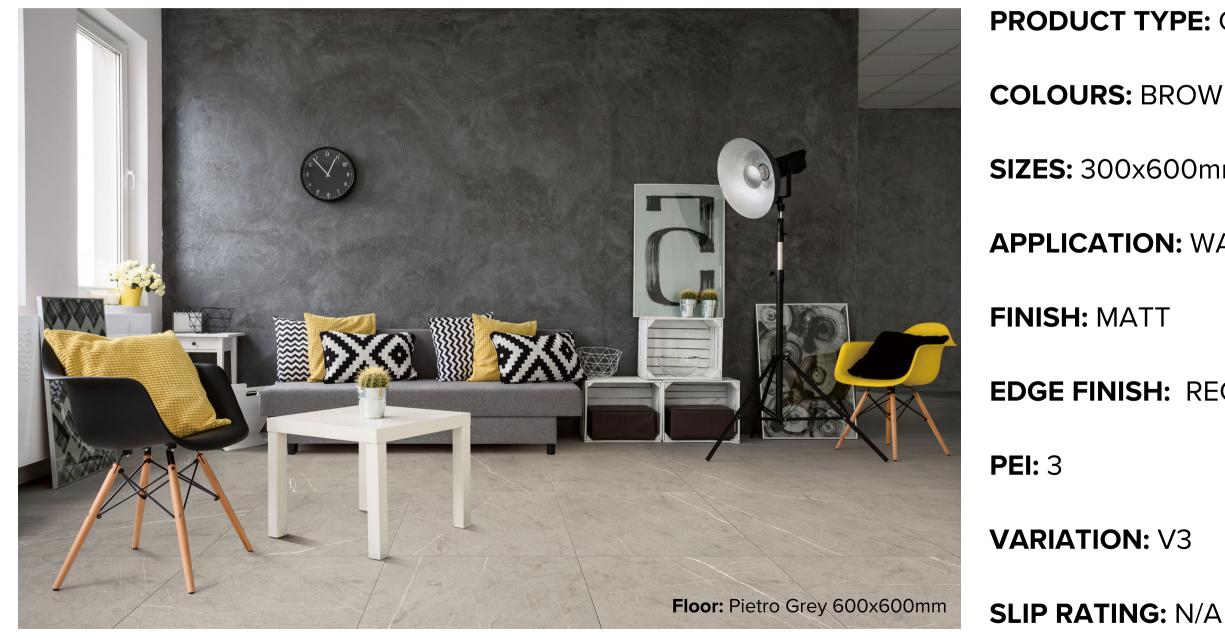

### **PRODUCT TYPE:** GLAZED PORCELAIN

### **COLOURS:** BROWN + GREY

**SIZES:** 300x600mm + 600x600mm

### **APPLICATION:** WALL + FLOOR

### **EDGE FINISH:** RECTIFIED

300x600mm RECTIFIED **8476** 

# **PIETRO** GREY

600x600mm RECTIFIED **8375** 