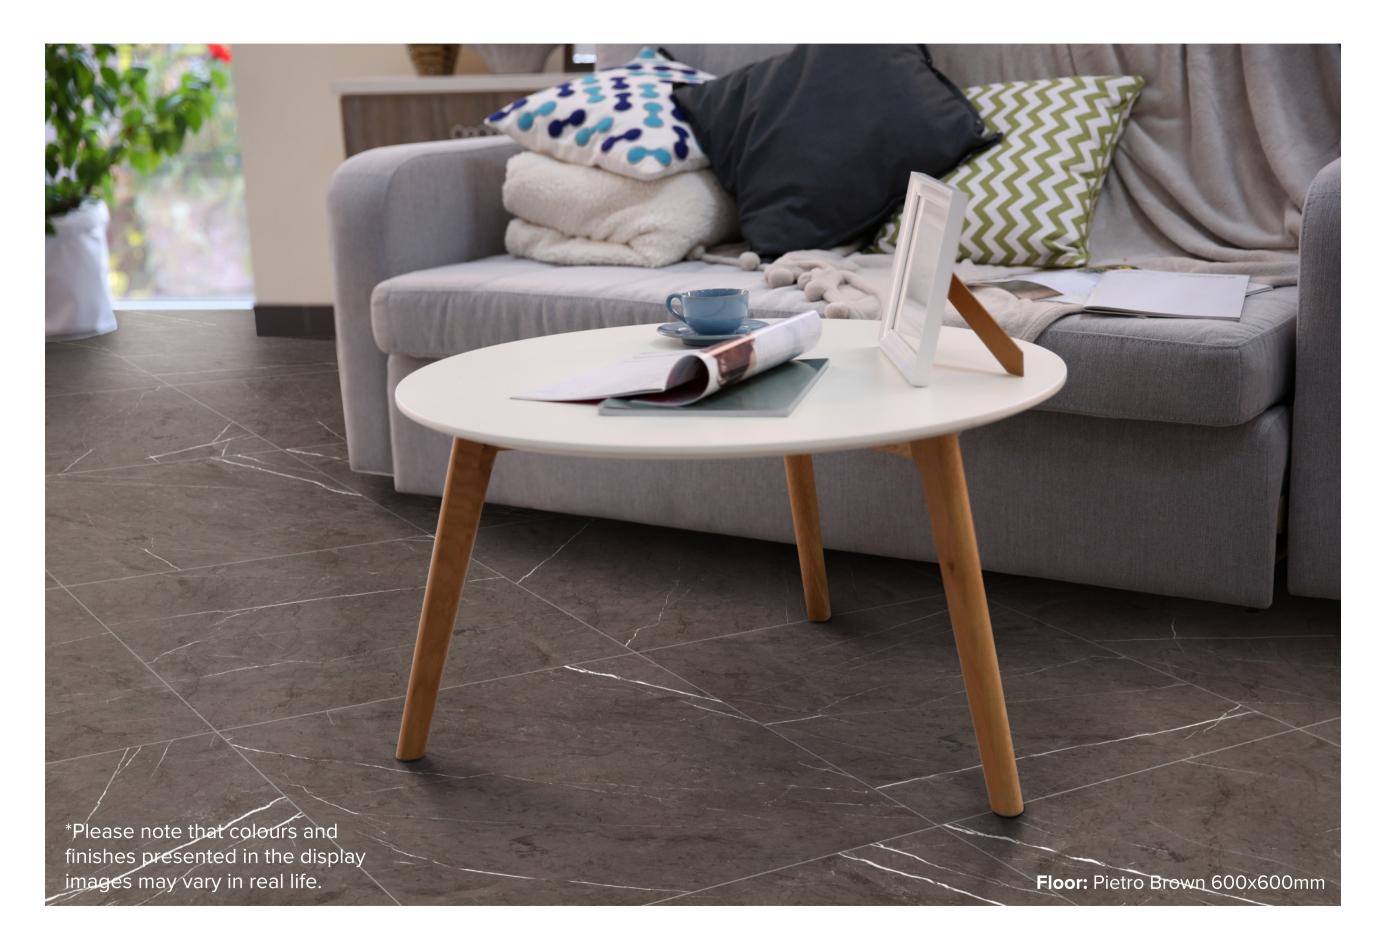

# **PIETRO** BROWN

600x600mm RECTIFIED **8450** 

300x600mm RECTIFIED **8374** 