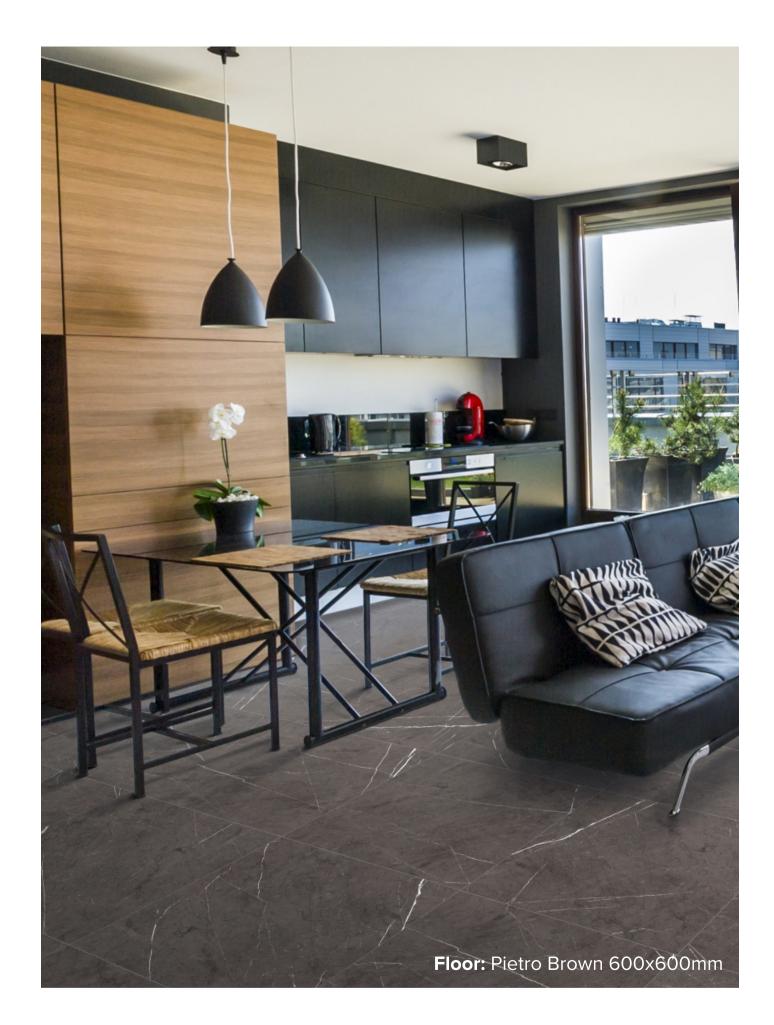

# **PIETRO** BROWN

600x600mm RECTIFIED **8450** 

300x600mm RECTIFIED **8374** 