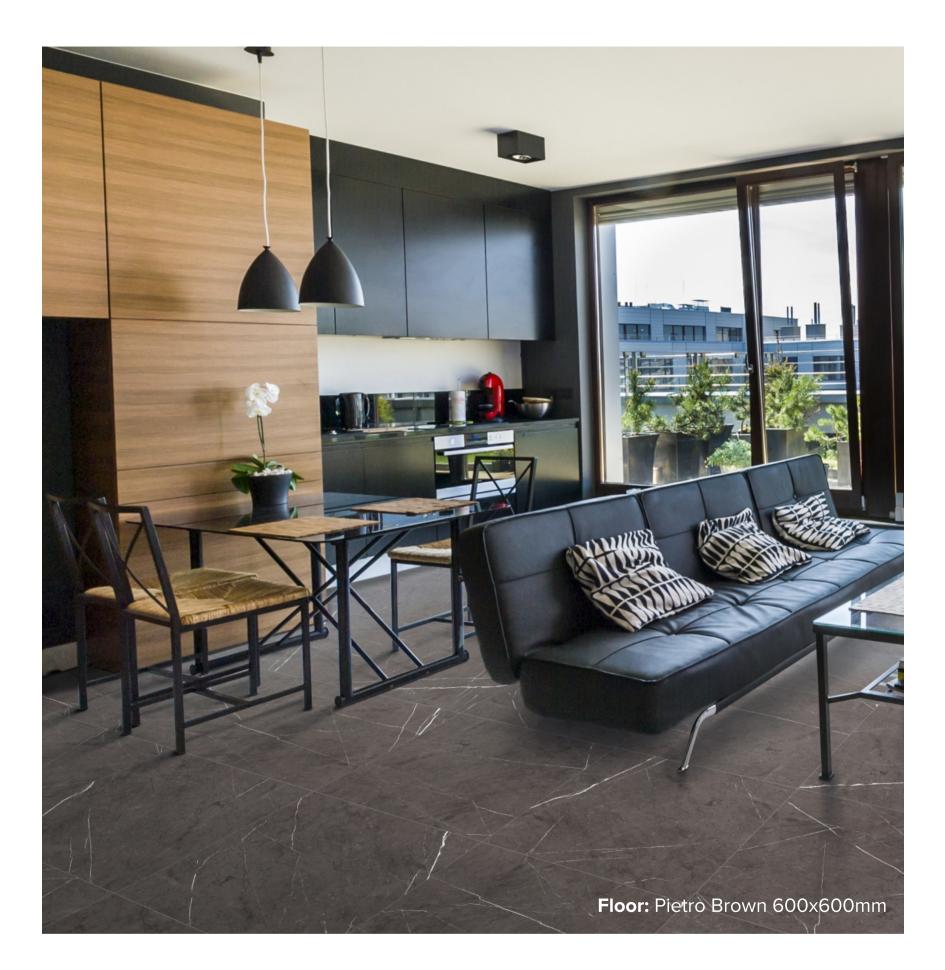

# **PIETRO** BROWN

600x600mm RECTIFIED **8450** 

300x600mm RECTIFIED **8374** 