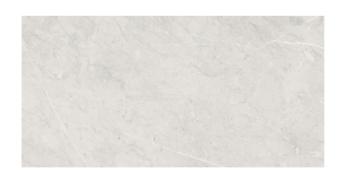

## **PIETRO** COLLECTION

The sophisticated grey-brown and ice-white colour tones of our latest Pietro collection offers a sophisticated edge for all leading architects, interior designers and home renovators projects as the stone of choice for residential and commercial designs. Designed for a cool or warm colour palette, our Pietro collection is hard wearing and will maintain it's original colour over a lifetime.

## **italia**ceramics

## PIETRO COLLECTION



### **PRODUCT TYPE:** GLAZED PORCELAIN

### **COLOURS:** BROWN + GREY

**SIZES:** 300x600mm + 600x600mm

### **APPLICATION:** WALL + FLOOR

### **EDGE FINISH:** RECTIFIED





300x600mm RECTIFIED **8476** 

# **PIETRO** BROWN



600x600mm RECTIFIED **8450** 





300x600mm RECTIFIED **8374** 

# **PIETRO** GREY



600x600mm RECTIFIED **8375** 

### "Tiles for all lifestyles"



Showroom: 55 Glynburn Road, Glynde | (08) 8336 2366 | italiaceramics.com.au