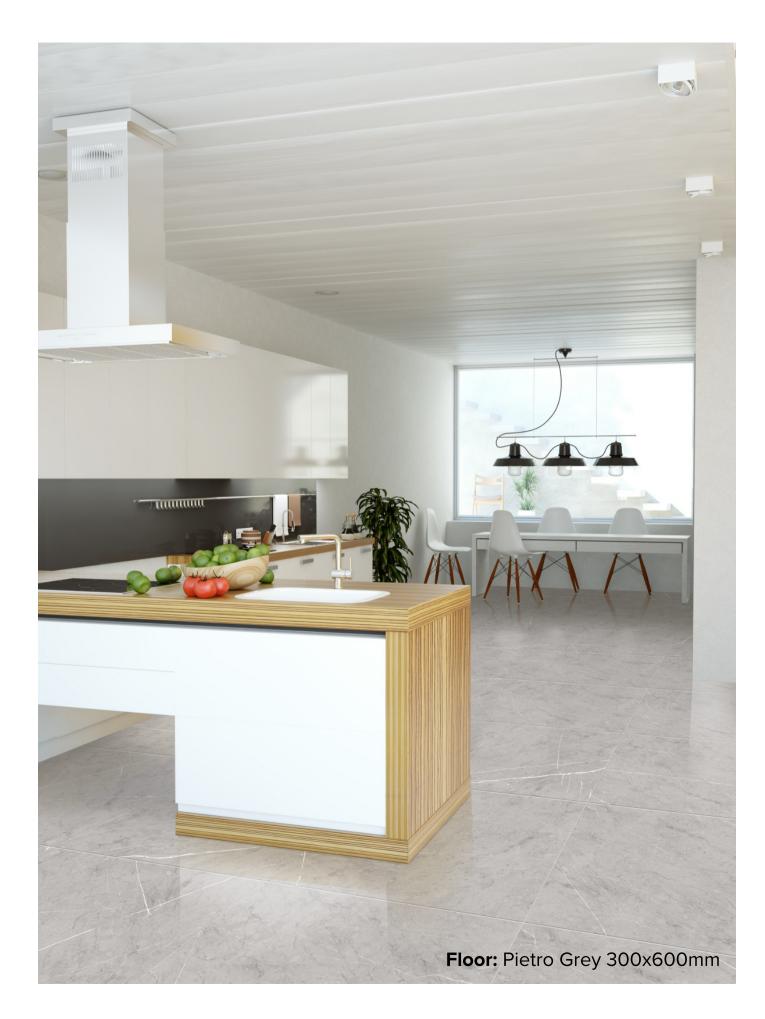

## **PIETRO** COLLECTION

The sophisticated grey-brown and ice-white colour tones of our latest Pietro collection offers a sophisticated edge for all leading architects, interior designers and home renovators projects as the stone of choice for residential and commercial designs. Designed for a cool or warm colour palette, our Pietro collection is hard wearing and will maintain it's original colour over a lifetime.

## **italia**ceramics

## PIETRO COLLECTION



### **PRODUCT TYPE:** GLAZED PORCELAIN

### **COLOURS:** BROWN + GREY

**SIZES:** 300x600mm + 600x600mm

### **APPLICATION:** WALL + FLOOR

### **EDGE FINISH:** RECTIFIED





300x600mm RECTIFIED **8476** 

# **PIETRO** BROWN



600x600mm RECTIFIED **8450** 





300x600mm RECTIFIED **8374** 

# **PIETRO** GREY



600x600mm RECTIFIED **8375** 

### "Tiles for all lifestyles"



Showroom: 55 Glynburn Road, Glynde | (08) 8336 2366 | italiaceramics.com.au