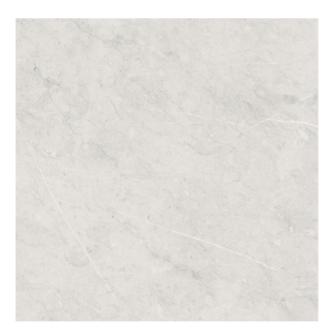

## **PIETRO** COLLECTION

The sophisticated grey-brown and ice-white colour tones of our latest Pietro collection offers a sophisticated edge for all leading architects, interior designers and home renovators projects as the stone of choice for residential and commercial designs. Designed for a cool or warm colour palette, our Pietro collection is hard wearing and will maintain it's original colour over a lifetime.

## **italia**ceramics

## PIETRO COLLECTION



### **PRODUCT TYPE:** GLAZED PORCELAIN

### **COLOURS:** BROWN + GREY

**SIZES:** 300x600mm + 600x600mm

### **APPLICATION:** WALL + FLOOR

### **EDGE FINISH:** RECTIFIED





300x600mm RECTIFIED **8476** 

# **PIETRO** BROWN



600x600mm RECTIFIED **8450** 





300x600mm RECTIFIED **8374** 

# **PIETRO** GREY



600x600mm RECTIFIED **8375** 

### "Tiles for all lifestyles"



Showroom: 55 Glynburn Road, Glynde | (08) 8336 2366 | italiaceramics.com.au