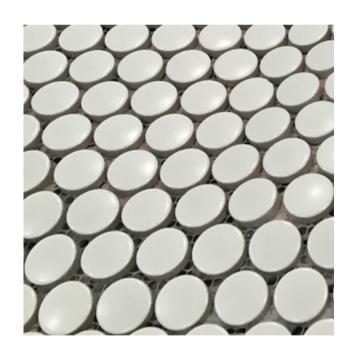

## PENNY ROUNDS COLLECTION

An eye-catching yet timeless feature tile, the Penny Round is a stunning collection of diverse colours and finishes.

italiaceramics

#### PENNY ROUNDS COLLECTION



**PRODUCT TYPE:** GLAZED PORCELAIN - MARBLE

**COLOURS:** WHITE - BLACK - ICE SNOW - PINK

**SIZES:** 294x315mm + 292x315mm + 308x308mm +

300x305mm + 309x315mm + 290x294x10mm

**APPLICATION: WALL + FLOOR** 

FINISH: MATT - GLOSS - HONED

**EDGE FINISH: RECTIFIED - NON-RECTIFIED** 

**PEI:** 3 - 4 (ICE SNOW)

**VARIATION:** V1

**SLIP RATING:** N/A



## PENNY ROUNDS FOREST



294x290mm SHT GLOSS NON-RECTIFIED **G388** 



# PENNY ROUNDS OCEAN



294x290mm SHT GLOSS NON-RECTIFIED **G389** 



### PENNY ROUNDS ADMIRAL BLUE



294x290mm SHT GLOSS NON-RECTIFIED **G390** 



## PENNY ROUNDS WHITE MATT



294x315mm SHT MATT NON-RECTIFIED **8285** 



## PENNY ROUNDS WHITE GLOSS



292x315mm SHT (20PC/BOX) GLOSS NON-RECTIFIED **8546** 



### PENNY ROUNDS BLACK MATT



308x308mm SHT MATT NON-RECTIFIED **7623** 



# PENNY ROUNDS ICE SNOW



300x305mm SHT HONED RECTIFIED 7718



# PENNY ROUNDS PINK MATT



309x315mm SHT MATT NON-RECTIFIED **1328**  "Tiles for all lifestyles"