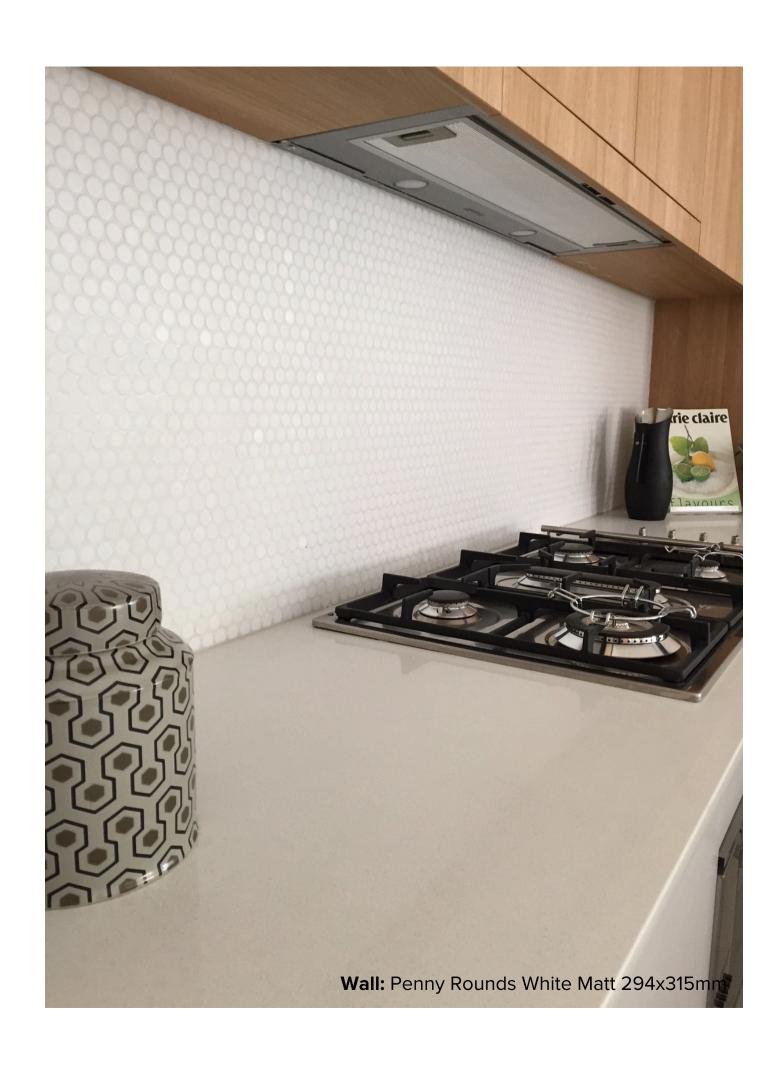

#### PENNY ROUNDS COLLECTION

An eye-catching yet timeless feature tile, the Penny Round is a stunning collection of diverse colours and finishes.

italiaceramics

#### PENNY ROUNDS COLLECTION



**PRODUCT TYPE:** GLAZED PORCELAIN - MARBLE

**COLOURS:** WHITE - BLACK - ICE SNOW - PINK

**SIZES:** 294x315mm + 292x315mm + 308x308mm +

300x305mm + 309x315mm + 290x294x10mm

**APPLICATION: WALL + FLOOR** 

FINISH: MATT - GLOSS - HONED

**EDGE FINISH: RECTIFIED - NON-RECTIFIED** 

**PEI:** 3 - 4 (ICE SNOW)

**VARIATION:** V1

**SLIP RATING:** N/A



## PENNY ROUNDS FOREST



294x290mm SHT GLOSS NON-RECTIFIED **G388** 



# PENNY ROUNDS OCEAN



294x290mm SHT GLOSS NON-RECTIFIED **G389** 



### PENNY ROUNDS ADMIRAL BLUE



294x290mm SHT GLOSS NON-RECTIFIED **G390** 



## PENNY ROUNDS WHITE MATT



294x315mm SHT MATT NON-RECTIFIED **8285** 



## PENNY ROUNDS WHITE GLOSS



292x315mm SHT (20PC/BOX) GLOSS NON-RECTIFIED **8546** 



### PENNY ROUNDS BLACK MATT



308x308mm SHT MATT NON-RECTIFIED **7623** 



# PENNY ROUNDS ICE SNOW



300x305mm SHT HONED RECTIFIED 7718



# PENNY ROUNDS PINK MATT



309x315mm SHT MATT NON-RECTIFIED **1328**  "Tiles for all lifestyles"