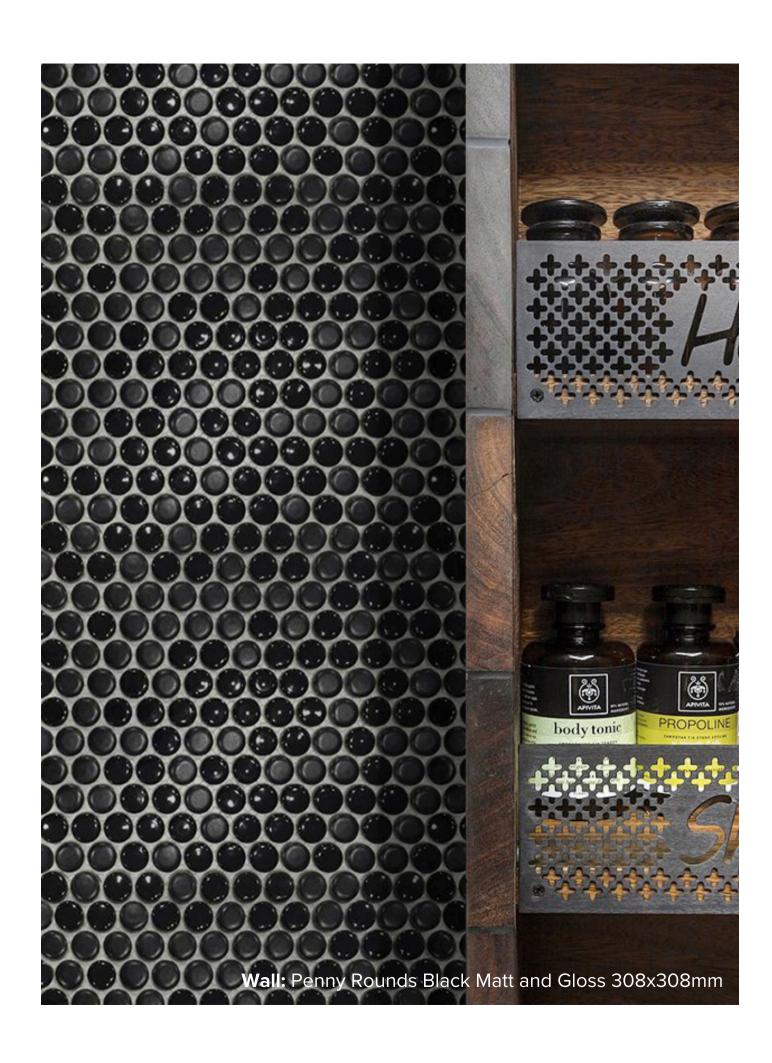

finishes.

italiaceramics

#### PENNY ROUNDS COLLECTION



**PRODUCT TYPE:** GLAZED PORCELAIN - MARBLE

**COLOURS:** WHITE - BLACK - ICE SNOW - PINK

**SIZES:** 294x315mm + 292x315mm + 308x308mm +

300x305mm + 309x315mm + 290x294x10mm

**APPLICATION: WALL + FLOOR** 

FINISH: MATT - GLOSS - HONED

**EDGE FINISH: RECTIFIED - NON-RECTIFIED** 

**PEI:** 3 - 4 (ICE SNOW)

**VARIATION:** V1

**SLIP RATING:** N/A



## PENNY ROUNDS FOREST



294x290mm SHT GLOSS NON-RECTIFIED **G388** 



# PENNY ROUNDS OCEAN



294x290mm SHT GLOSS NON-RECTIFIED **G389** 



### PENNY ROUNDS ADMIRAL BLUE



294x290mm SHT GLOSS NON-RECTIFIED **G390** 



## PENNY ROUNDS WHITE MATT



294x315mm SHT MATT NON-RECTIFIED **8285** 



## PENNY ROUNDS WHITE GLOSS



292x315mm SHT (20PC/BOX) GLOSS NON-RECTIFIED **8546** 



### PENNY ROUNDS BLACK MATT



308x308mm SHT MATT NON-RECTIFIED **7623** 



# PENNY ROUNDS ICE SNOW



300x305mm SHT HONED RECTIFIED 7718



# PENNY ROUNDS PINK MATT



309x315mm SHT MATT NON-RECTIFIED **1328**  "Tiles for all lifestyles"