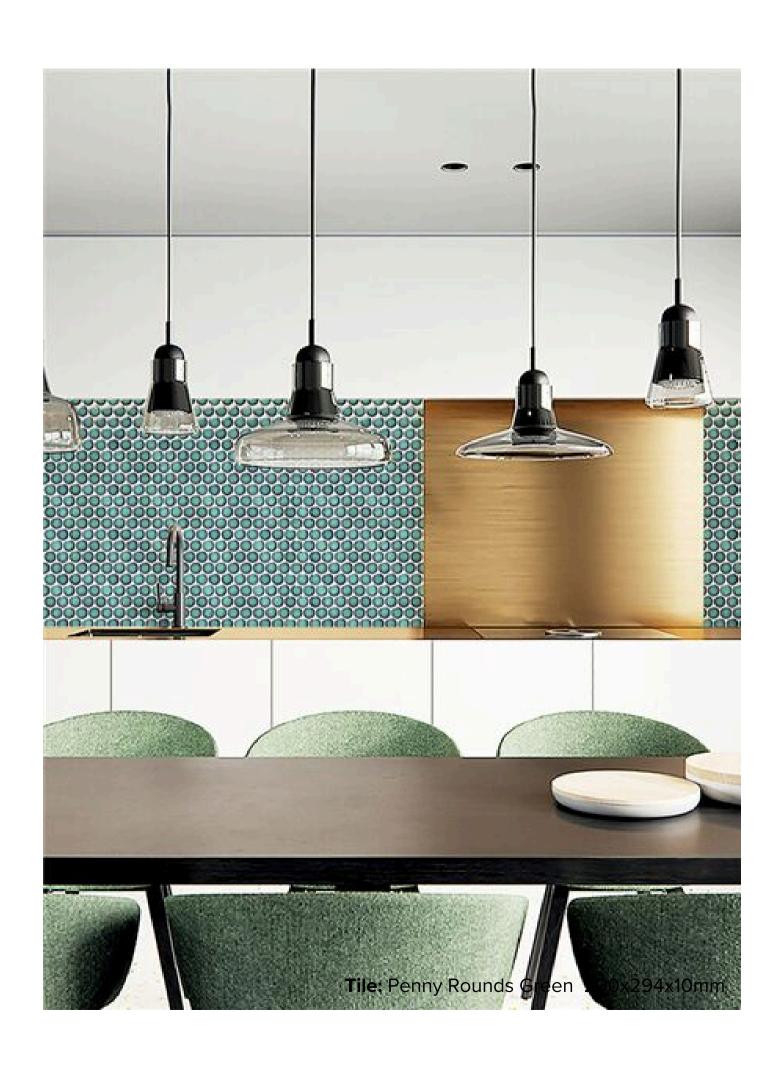

#### PENNY ROUNDS COLLECTION

An eye-catching yet timeless feature tile, the Penny Round is a stunning collection of diverse colours and finishes.

italiaceramics

#### PENNY ROUNDS COLLECTION



**PRODUCT TYPE:** GLAZED PORCELAIN - MARBLE

**COLOURS:** WHITE - BLACK - ICE SNOW - PINK

**SIZES:** 294x315mm + 292x315mm + 308x308mm +

300x305mm + 309x315mm + 290x294x10mm

**APPLICATION: WALL + FLOOR** 

FINISH: MATT - GLOSS - HONED

**EDGE FINISH: RECTIFIED - NON-RECTIFIED** 

**PEI:** 3 - 4 (ICE SNOW)

**VARIATION:** V1

**SLIP RATING:** N/A



## PENNY ROUNDS FOREST



294x290mm SHT GLOSS NON-RECTIFIED **G388** 



# PENNY ROUNDS OCEAN



294x290mm SHT GLOSS NON-RECTIFIED **G389** 



### PENNY ROUNDS ADMIRAL BLUE



294x290mm SHT GLOSS NON-RECTIFIED **G390** 



## PENNY ROUNDS WHITE MATT



294x315mm SHT MATT NON-RECTIFIED **8285** 



## PENNY ROUNDS WHITE GLOSS



292x315mm SHT (20PC/BOX) GLOSS NON-RECTIFIED **8546** 



### PENNY ROUNDS BLACK MATT



308x308mm SHT MATT NON-RECTIFIED **7623** 



# PENNY ROUNDS ICE SNOW



300x305mm SHT HONED RECTIFIED 7718



# PENNY ROUNDS PINK MATT



309x315mm SHT MATT NON-RECTIFIED **1328**  "Tiles for all lifestyles"