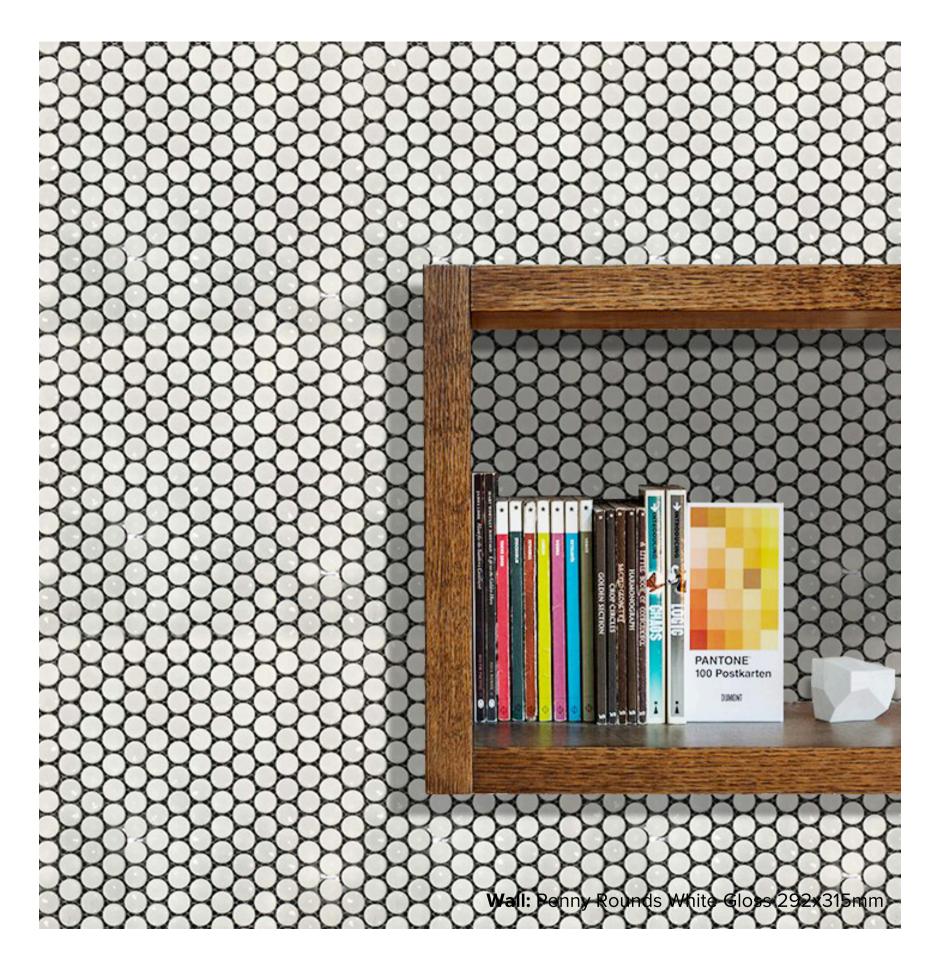

## PENNY ROUNDS WHITE GLOSS

292x315mm SHT (20PC/BOX) GLOSS NON-RECTIFIED **8546** 