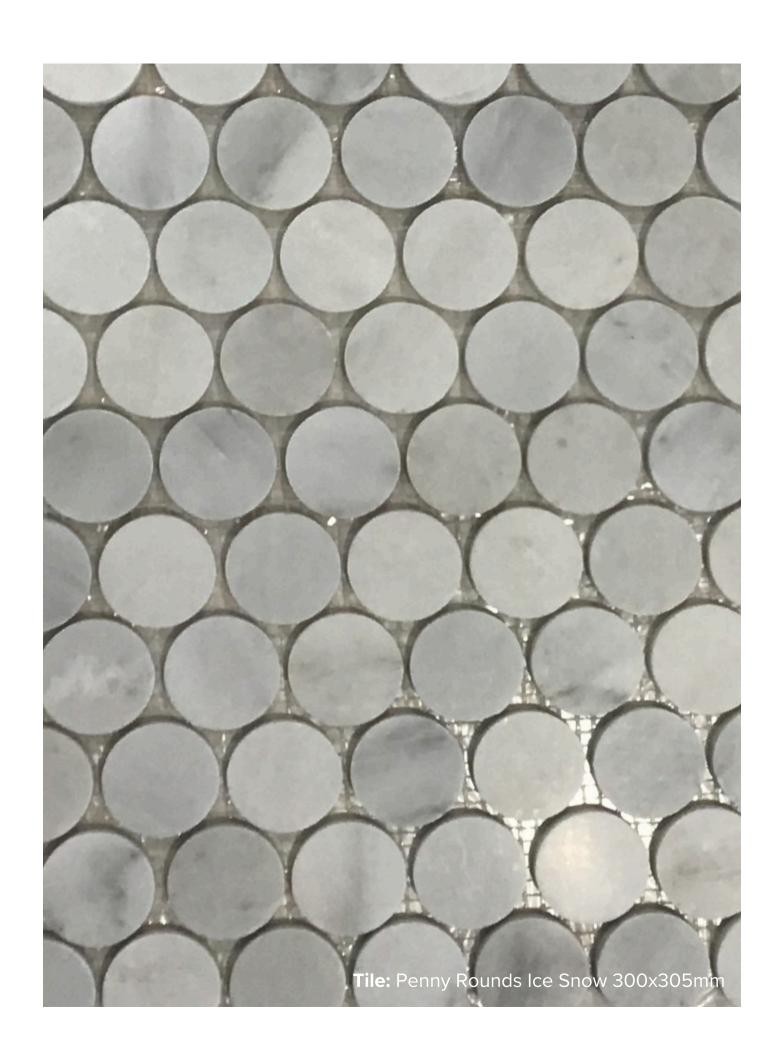

GLAZED PORCELAIN - MARBLE

**COLOURS:** WHITE - BLACK - ICE SNOW - PINK

**SIZES:** 294x315mm + 292x315mm + 308x308mm +

300x305mm + 309x315mm + 290x294x10mm

**APPLICATION: WALL + FLOOR** 

FINISH: MATT - GLOSS - HONED

**EDGE FINISH: RECTIFIED - NON-RECTIFIED** 

**PEI:** 3 - 4 (ICE SNOW)

**VARIATION:** V1

**SLIP RATING:** N/A



## PENNY ROUNDS FOREST



294x290mm SHT GLOSS NON-RECTIFIED **G388** 



# PENNY ROUNDS OCEAN



294x290mm SHT GLOSS NON-RECTIFIED **G389** 



### PENNY ROUNDS ADMIRAL BLUE



294x290mm SHT GLOSS NON-RECTIFIED **G390** 



## PENNY ROUNDS WHITE MATT



294x315mm SHT MATT NON-RECTIFIED **8285** 



## PENNY ROUNDS WHITE GLOSS



292x315mm SHT (20PC/BOX) GLOSS NON-RECTIFIED **8546** 



### PENNY ROUNDS BLACK MATT



308x308mm SHT MATT NON-RECTIFIED **7623** 



# PENNY ROUNDS ICE SNOW



300x305mm SHT HONED RECTIFIED 7718



# PENNY ROUNDS PINK MATT



309x315mm SHT MATT NON-RECTIFIED **1328**  "Tiles for all lifestyles"