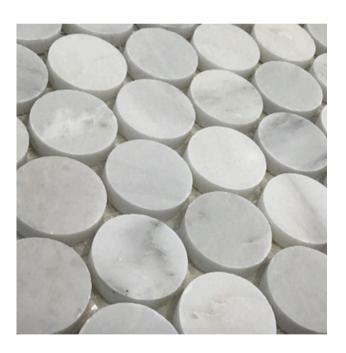

**COLOURS:** WHITE - BLACK - ICE SNOW - PINK

**SIZES:** 294x315mm + 292x315mm + 308x308mm +

300x305mm + 309x315mm + 290x294x10mm

**APPLICATION: WALL + FLOOR** 

FINISH: MATT - GLOSS - HONED

**EDGE FINISH: RECTIFIED - NON-RECTIFIED** 

**PEI:** 3 - 4 (ICE SNOW)

**VARIATION:** V1

**SLIP RATING:** N/A



## PENNY ROUNDS FOREST



294x290mm SHT GLOSS NON-RECTIFIED **G388** 



# PENNY ROUNDS OCEAN



294x290mm SHT GLOSS NON-RECTIFIED **G389** 



### PENNY ROUNDS ADMIRAL BLUE



294x290mm SHT GLOSS NON-RECTIFIED **G390** 



## PENNY ROUNDS WHITE MATT



294x315mm SHT MATT NON-RECTIFIED **8285** 



## PENNY ROUNDS WHITE GLOSS



292x315mm SHT (20PC/BOX) GLOSS NON-RECTIFIED **8546** 



### PENNY ROUNDS BLACK MATT



308x308mm SHT MATT NON-RECTIFIED **7623** 



# PENNY ROUNDS ICE SNOW



300x305mm SHT HONED RECTIFIED 7718



# PENNY ROUNDS PINK MATT



309x315mm SHT MATT NON-RECTIFIED **1328**  "Tiles for all lifestyles"