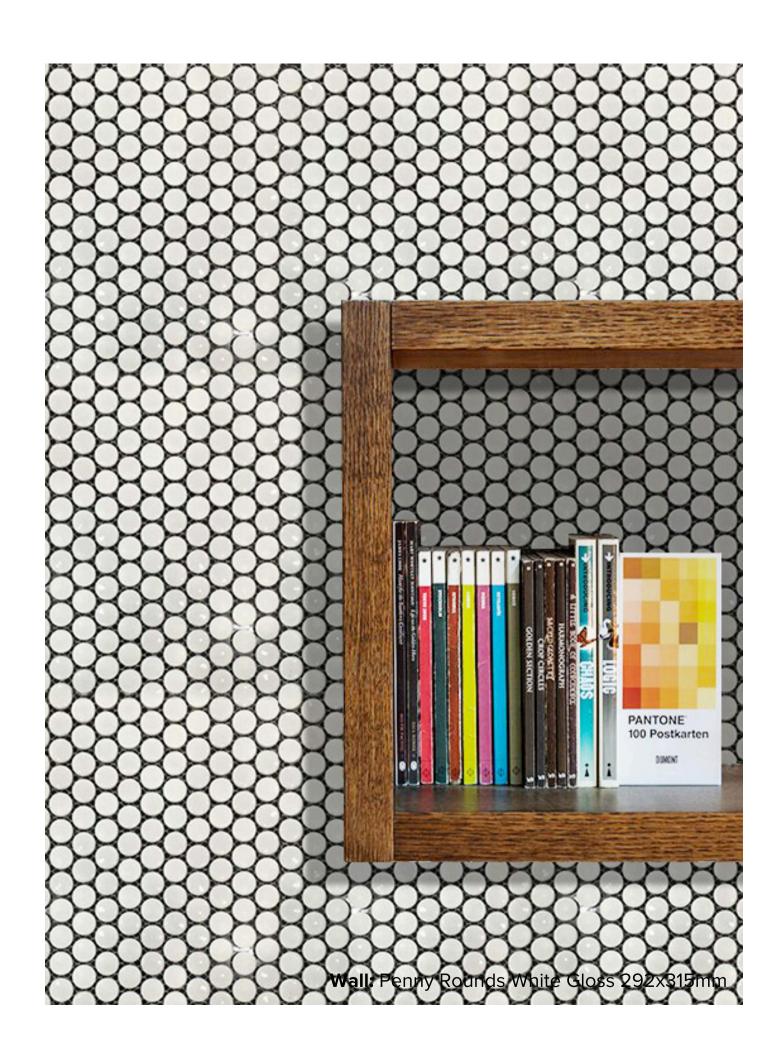

## PENNY ROUNDS WHITE GLOSS

292x315mm SHT (20PC/BOX) GLOSS NON-RECTIFIED **8546** 