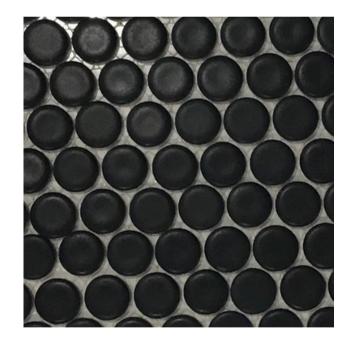

PENNY ROUNDS COLLECTION



**PRODUCT TYPE:** GLAZED PORCELAIN - MARBLE

**COLOURS:** WHITE - BLACK - ICE SNOW - PINK

**SIZES:** 294x315mm + 292x315mm + 308x308mm +

300x305mm + 309x315mm + 290x294x10mm

**APPLICATION: WALL + FLOOR** 

FINISH: MATT - GLOSS - HONED

**EDGE FINISH: RECTIFIED - NON-RECTIFIED** 

**PEI:** 3 - 4 (ICE SNOW)

**VARIATION:** V1

**SLIP RATING:** N/A



## PENNY ROUNDS FOREST



294x290mm SHT GLOSS NON-RECTIFIED **G388** 



# PENNY ROUNDS OCEAN



294x290mm SHT GLOSS NON-RECTIFIED **G389** 



### PENNY ROUNDS ADMIRAL BLUE



294x290mm SHT GLOSS NON-RECTIFIED **G390** 



## PENNY ROUNDS WHITE MATT



294x315mm SHT MATT NON-RECTIFIED **8285** 



## PENNY ROUNDS WHITE GLOSS



292x315mm SHT (20PC/BOX) GLOSS NON-RECTIFIED **8546** 



### PENNY ROUNDS BLACK MATT



308x308mm SHT MATT NON-RECTIFIED **7623** 



# PENNY ROUNDS ICE SNOW



300x305mm SHT HONED RECTIFIED 7718



# PENNY ROUNDS PINK MATT



309x315mm SHT MATT NON-RECTIFIED **1328**  "Tiles for all lifestyles"