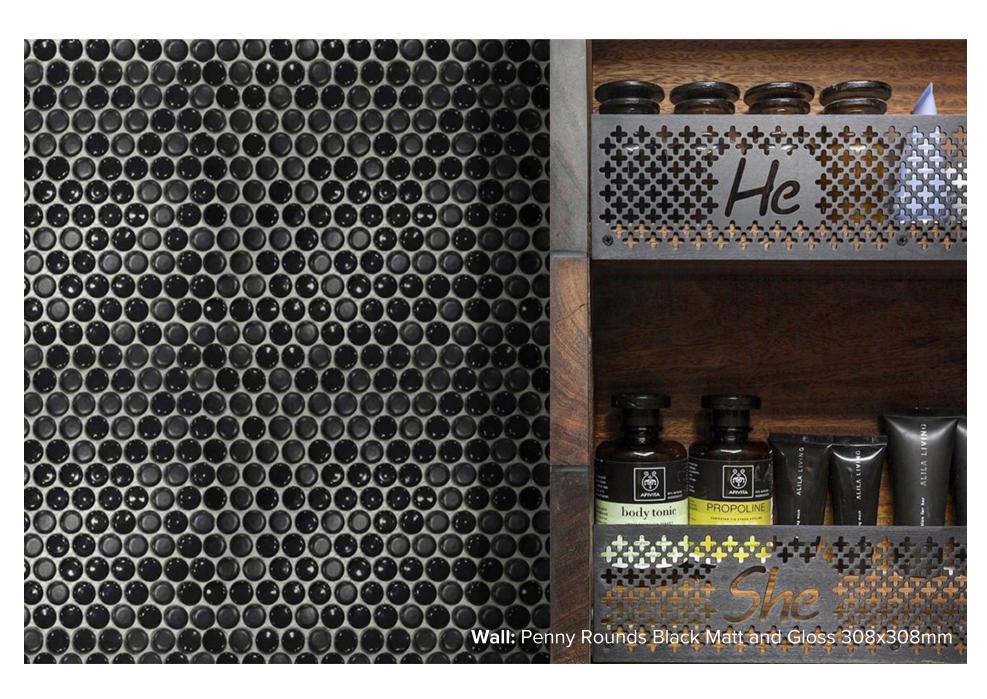

#### PENNY ROUNDS COLLECTION

An eye-catching yet timeless feature tile, the Penny Round is a stunning collection of diverse colours and finishes.

italiaceramics

#### PENNY ROUNDS COLLECTION



**PRODUCT TYPE:** GLAZED PORCELAIN - MARBLE

**COLOURS:** WHITE - BLACK - ICE SNOW - PINK

**SIZES:** 294x315mm + 292x315mm + 308x308mm +

300x305mm + 309x315mm + 290x294x10mm

**APPLICATION: WALL + FLOOR** 

FINISH: MATT - GLOSS - HONED

**EDGE FINISH: RECTIFIED - NON-RECTIFIED** 

**PEI:** 3 - 4 (ICE SNOW)

**VARIATION:** V1

**SLIP RATING:** N/A



## PENNY ROUNDS FOREST



294x290mm SHT GLOSS NON-RECTIFIED **G388** 



# PENNY ROUNDS OCEAN



294x290mm SHT GLOSS NON-RECTIFIED **G389** 



### PENNY ROUNDS ADMIRAL BLUE



294x290mm SHT GLOSS NON-RECTIFIED **G390** 



## PENNY ROUNDS WHITE MATT



294x315mm SHT MATT NON-RECTIFIED **8285** 



## PENNY ROUNDS WHITE GLOSS



292x315mm SHT (20PC/BOX) GLOSS NON-RECTIFIED **8546** 



### PENNY ROUNDS BLACK MATT



308x308mm SHT MATT NON-R