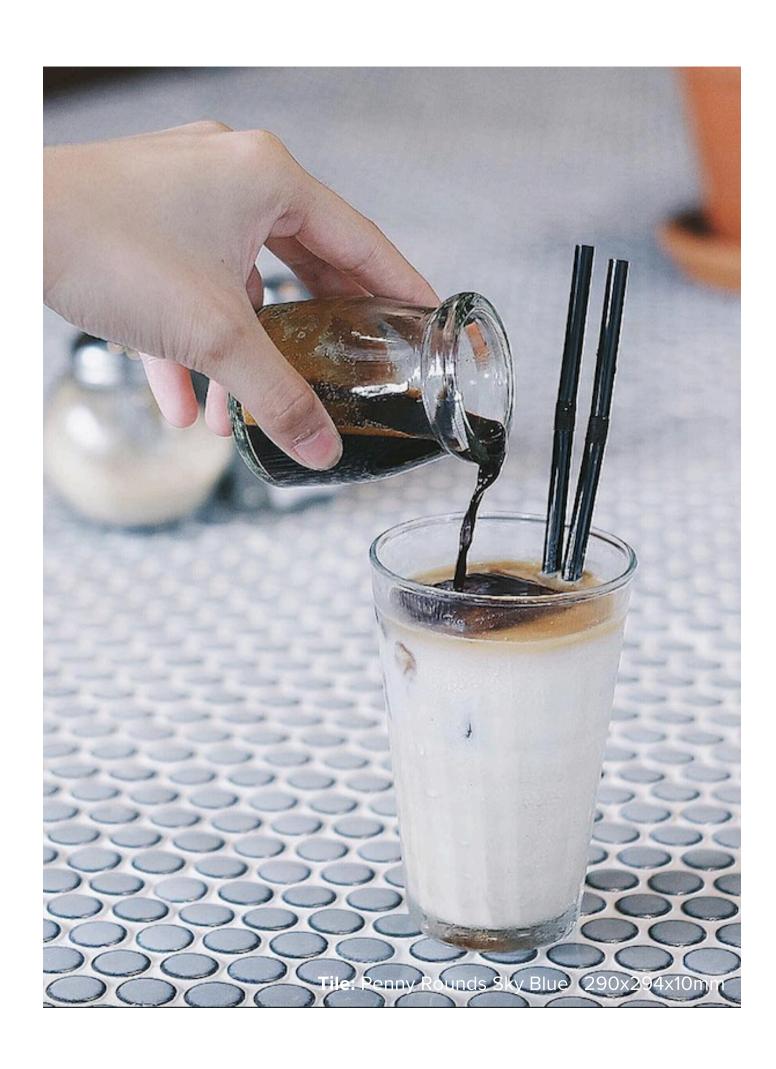

#### PENNY ROUNDS COLLECTION

**PRODUCT TYPE:** GLAZED PORCELAIN - MARBLE

**COLOURS:** WHITE - BLACK - ICE SNOW - PINK

**SIZES:** 294x315mm + 292x315mm + 308x308mm +

300x305mm + 309x315mm + 290x294x10mm

**APPLICATION: WALL + FLOOR** 