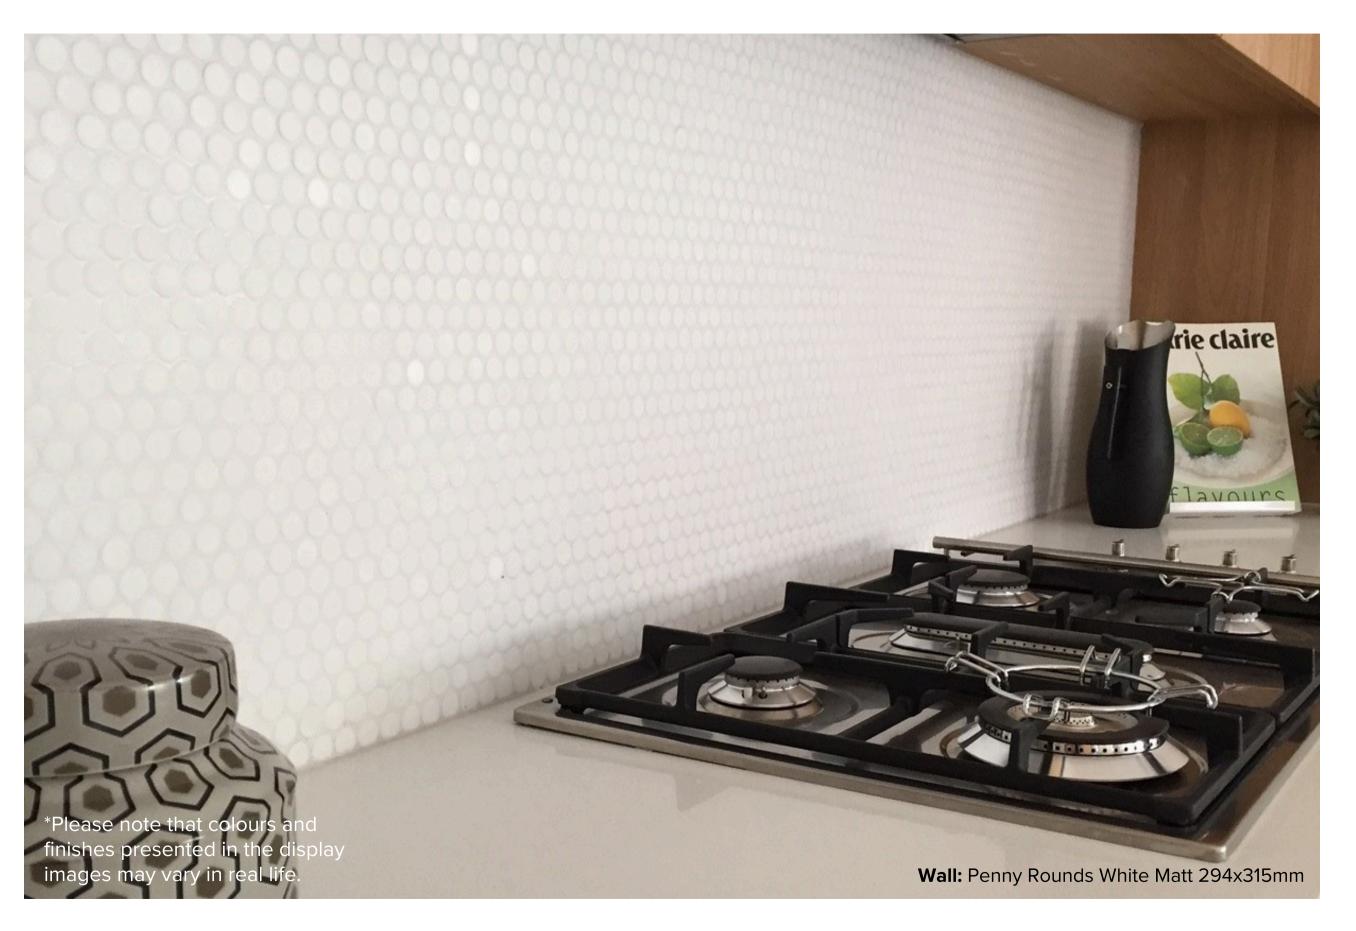

CATION: WALL + FLOOR** 

FINISH: MATT - GLOSS - HONED

**EDGE FINISH: RECTIFIED - NON-RECTIFIED** 

**PEI:** 3 - 4 (ICE SNOW)

**VARIATION:** V1

**SLIP RATING:** N/A



## PENNY ROUNDS FOREST



294x290mm SHT GLOSS NON-RECTIFIED **G388** 



# PENNY ROUNDS OCEAN



294x290mm SHT GLOSS NON-RECTIFIED **G389** 



### PENNY ROUNDS ADMIRAL BLUE



294x290mm SHT GLOSS NON-RECTIFIED **G390** 



## PENNY ROUNDS WHITE MATT



294x315mm SHT MATT NON-RECTIFIED **8285** 



## PENNY ROUNDS WHITE GLOSS



292x315mm SHT (20PC/BOX) GLOSS NON-RECTIFIED **8546** 



### PENNY ROUNDS BLACK MATT



308x308mm SHT MATT NON-RECTIFIED **7623** 



# PENNY ROUNDS ICE SNOW



300x305mm SHT HONED RECTIFIED 7718



# PENNY ROUNDS PINK MATT



309x315mm SHT MATT NON-RECTIFIED **1328**  "Tiles for all lifestyles"