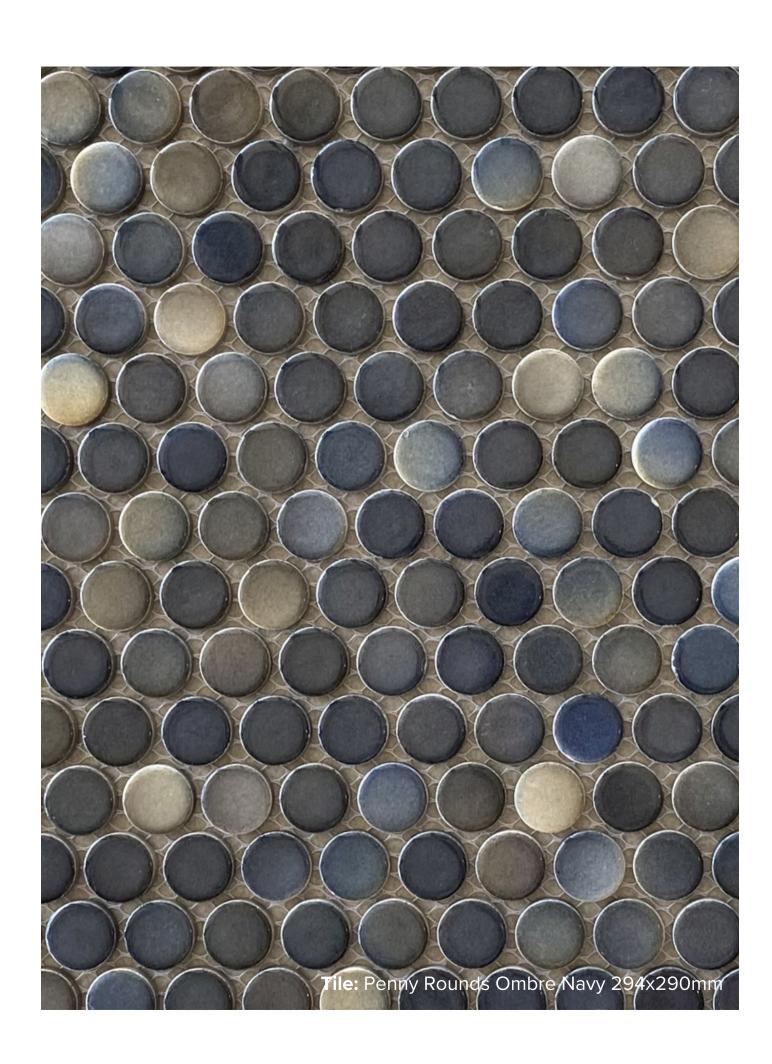

#### PENNY ROUNDS COLLECTION

An eye-catching yet timeless feature tile, the Penny Round is a stunning collection of diverse colours and finishes.

italiaceramics

#### PENNY ROUNDS COLLECTION



**PRODUCT TYPE:** GLAZED PORCELAIN - MARBLE

**COLOURS:** WHITE - BLACK - ICE SNOW - PINK

**SIZES:** 294x315mm + 292x315mm + 308x308mm +

300x305mm + 309x315mm + 290x294x10mm

**APPLICATION: WALL + FLOOR** 

FINISH: MATT - GLOSS - HONED

**EDGE FINISH: RECTIFIED - NON-RECTIFIED** 

**PEI:** 3 - 4 (ICE SNOW)

**VARIATION:** V1

**SLIP RATING:** N/A



## PENNY ROUNDS FOREST



294x290mm SHT GLOSS NON-RECTIFIED **G388** 



# PENNY ROUNDS OCEAN



294x290mm SHT GLOSS NON-RECTIFIED **G389** 



### PENNY ROUNDS ADMIRAL BLUE



294x290mm SHT GLOSS NON-RECTIFIED **G390** 



## PENNY ROUNDS WHITE MATT



294x315mm SHT MATT NON-RECTIFIED **8285** 



## PENNY ROUNDS WHITE GLOSS



292x315mm SHT (20PC/BOX) GLOSS NON-RECTIFIED **8546** 



### PENNY ROUNDS BLACK MATT



308x308mm SHT MATT NON-RECTIFIED **7623** 



# PENNY ROUNDS ICE SNOW



300x305mm SHT HONED RECTIFIED 7718



# PENNY ROUNDS PINK MATT



309x315mm SHT MATT NON-RECTIFIED **1328**  "Tiles for all lifestyles"