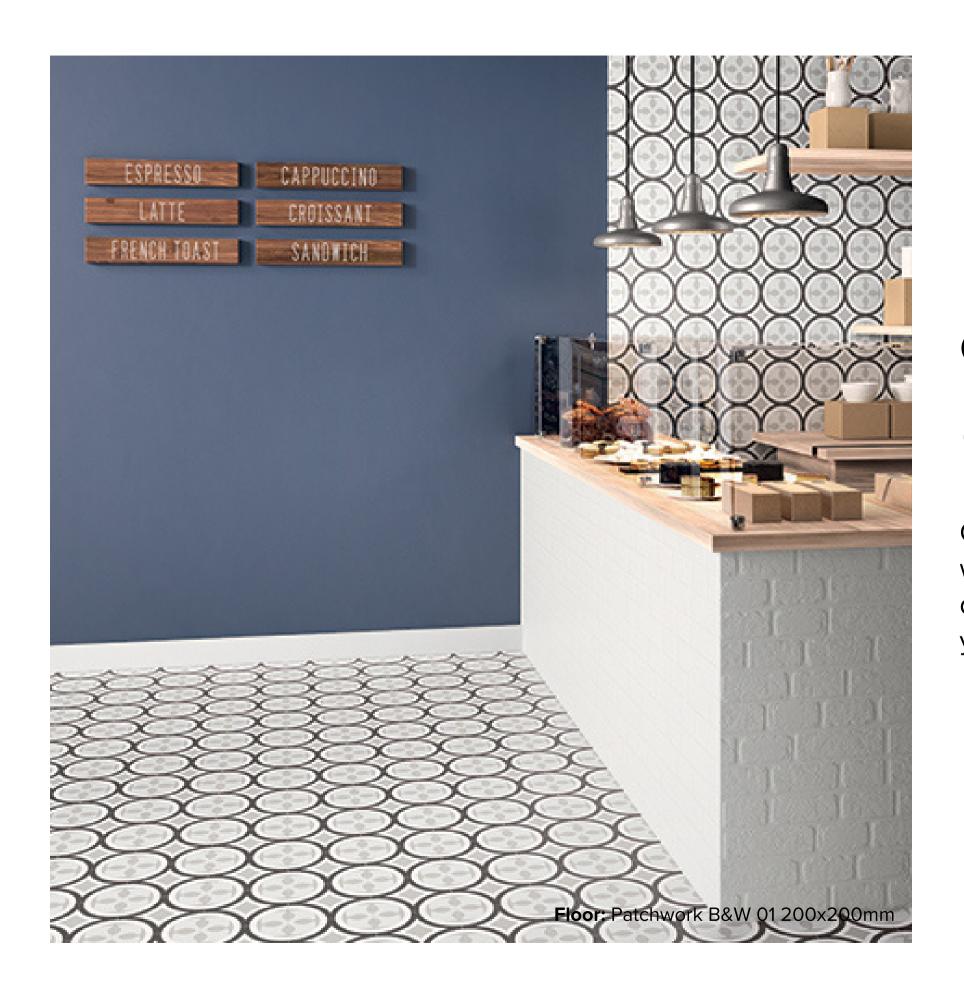

## **PATCHWORK BLACK**& WHITE COLLECTION

Our latest pattern tile collection is showcased in black and white with different shades of grey, designed to highlight the beauty of decorative abstract and floral designs. Create a statement in your home with these encaustic look tiles.

## PATCHWORK B&W COLLECTION

**PRODUCT TYPE: GLAZED PORCELAIN** 

**COLOURS: BLACK + WHITE** 

**SIZES:** 200x200mm

**APPLICATION: WALL + FLOOR** 

FINISH: MATT

**EDGE FINISH: RECTIFIED** 

**PEI:** 4

## PATCHWORK B&W

01

200x200mm RECTIFIED **8393**  "Tiles for all lifestyles"