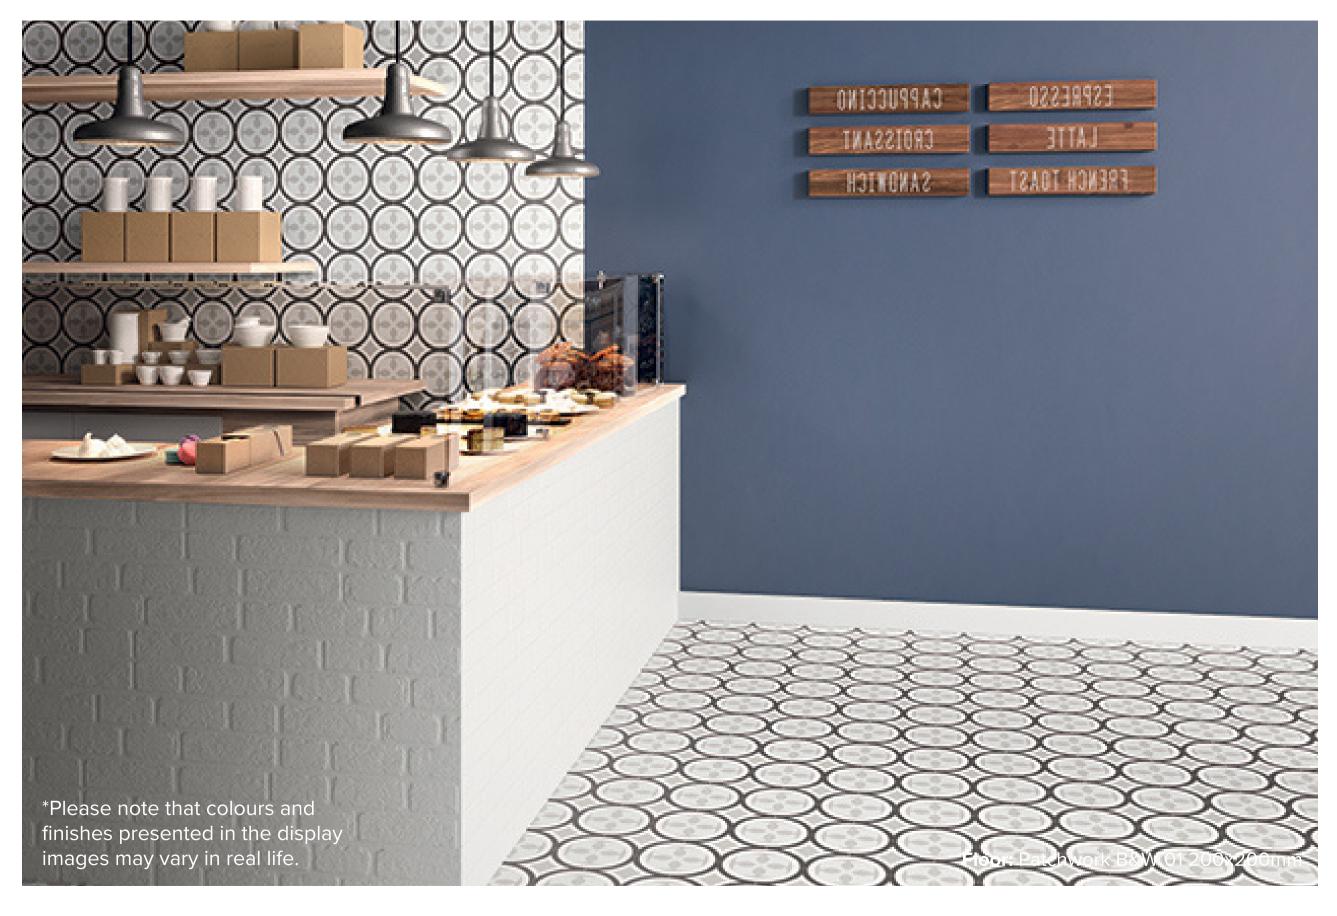

## **PATCHWORK BLACK**& WHITE COLLECTION

Our latest pattern tile collection is showcased in black and white with different shades of grey, designed to highlight the beauty of decorative abstract and floral designs. Create a statement in your home with these encaustic look tiles.

## PATCHWORK B&W COLLECTION

**PRODUCT TYPE: GLAZED PORCELAIN** 

**COLOURS: BLACK + WHITE** 

**SIZES:** 200x200mm

**APPLICATION: WALL + FLOOR** 

FINISH: MATT

**EDGE FINISH: RECTIFIED** 

**PEI:** 4

## PATCHWORK B&W

01

200x200mm RECTIFIED **8393**  "Tiles for all lifestyles"