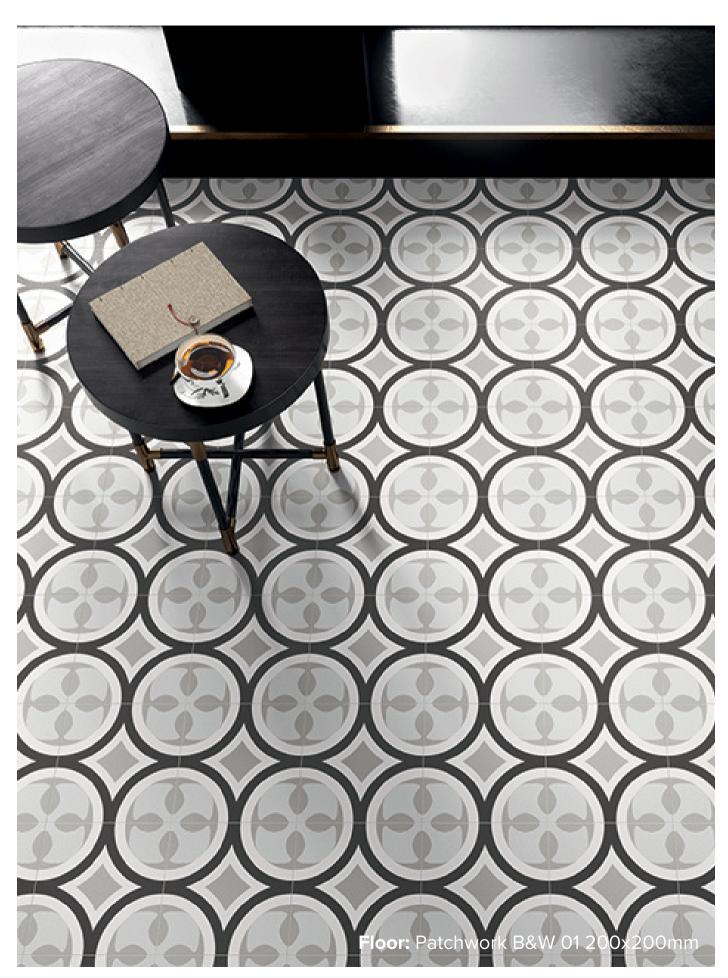

## **PATCHWORK BLACK**& WHITE COLLECTION

Our latest pattern tile collection is showcased in black and white with different shades of grey, designed to highlight the beauty of decorative abstract and floral designs. Create a statement in your home with these encaustic look tiles.

italiaceramics

## PATCHWORK B&W COLLECTION



**PRODUCT TYPE: GLAZED PORCELAIN** 

**COLOURS: BLACK + WHITE** 

**SIZES:** 200x200mm

**APPLICATION: WALL + FLOOR** 

FINISH: MATT

**EDGE FINISH: RECTIFIED** 

**PEI:** 4

**VARIATION:** V4

**SLIP RATING:** P3



## PATCHWORK B&W

01



200x200mm RECTIFIED **8393**  "Tiles for all lifestyles"