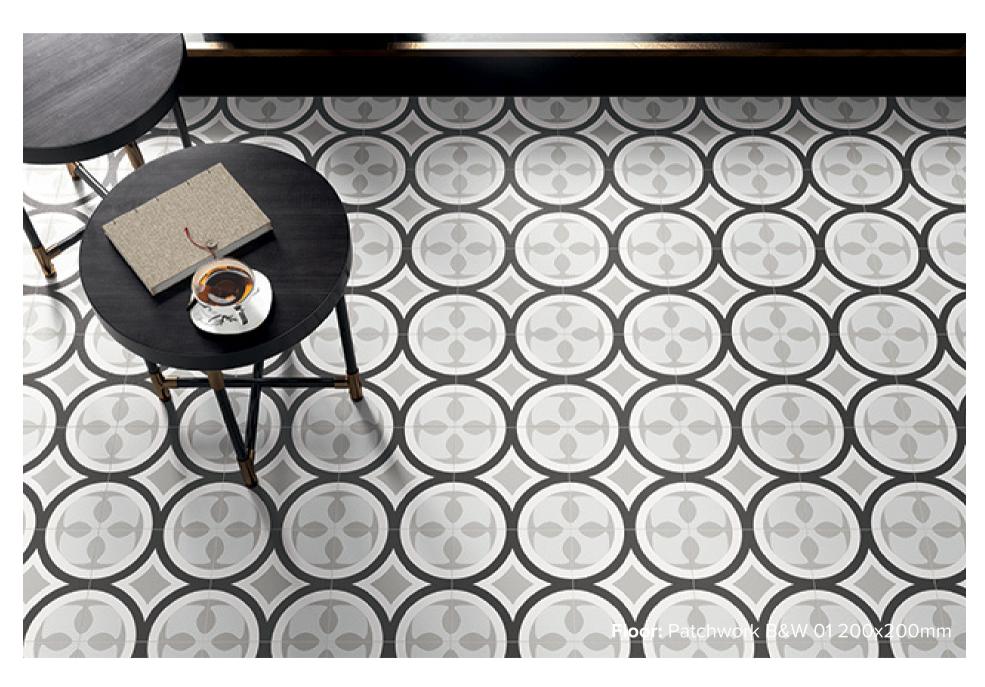

## **PATCHWORK BLACK**& WHITE COLLECTION

Our latest pattern tile collection is showcased in black and white with different shades of grey, designed to highlight the beauty of decorative abstract and floral designs. Create a statement in your home with these encaustic look tiles.

italiaceramics

## PATCHWORK B&W COLLECTION



**PRODUCT TYPE: GLAZED PORCELAIN** 

**COLOURS: BLACK + WHITE** 

**SIZES:** 200x200mm

**APPLICATION: WALL + FLOOR** 

FINISH: MATT

**EDGE FINISH: RECTIFIED** 

**PEI:** 4

**VARIATION:** V4

**SLIP RATING:** P3



## PATCHWORK B&W

01



200x200mm RECTIFIED **8393**  "Tiles for all lifestyles"