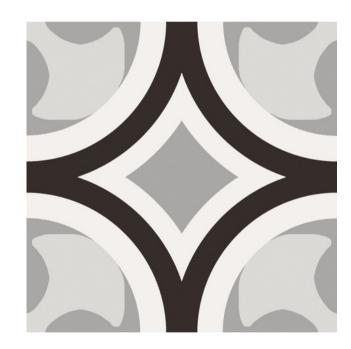

## **PATCHWORK BLACK**& WHITE COLLECTION

Our latest pattern tile collection is showcased in black and white with different shades of grey, designed to highlight the beauty of decorative abstract and floral designs. Create a statement in your home with these encaustic look tiles.

italiaceramics

## PATCHWORK B&W COLLECTION



**PRODUCT TYPE: GLAZED PORCELAIN** 

**COLOURS: BLACK + WHITE** 

**SIZES:** 200x200mm

**APPLICATION: WALL + FLOOR** 

FINISH: MATT

**EDGE FINISH: RECTIFIED** 

**PEI:** 4

**VARIATION:** V4

**SLIP RATING:** P3



## PATCHWORK B&W

01



200x200mm RECTIFIED **8393**  "Tiles for all lifestyles"