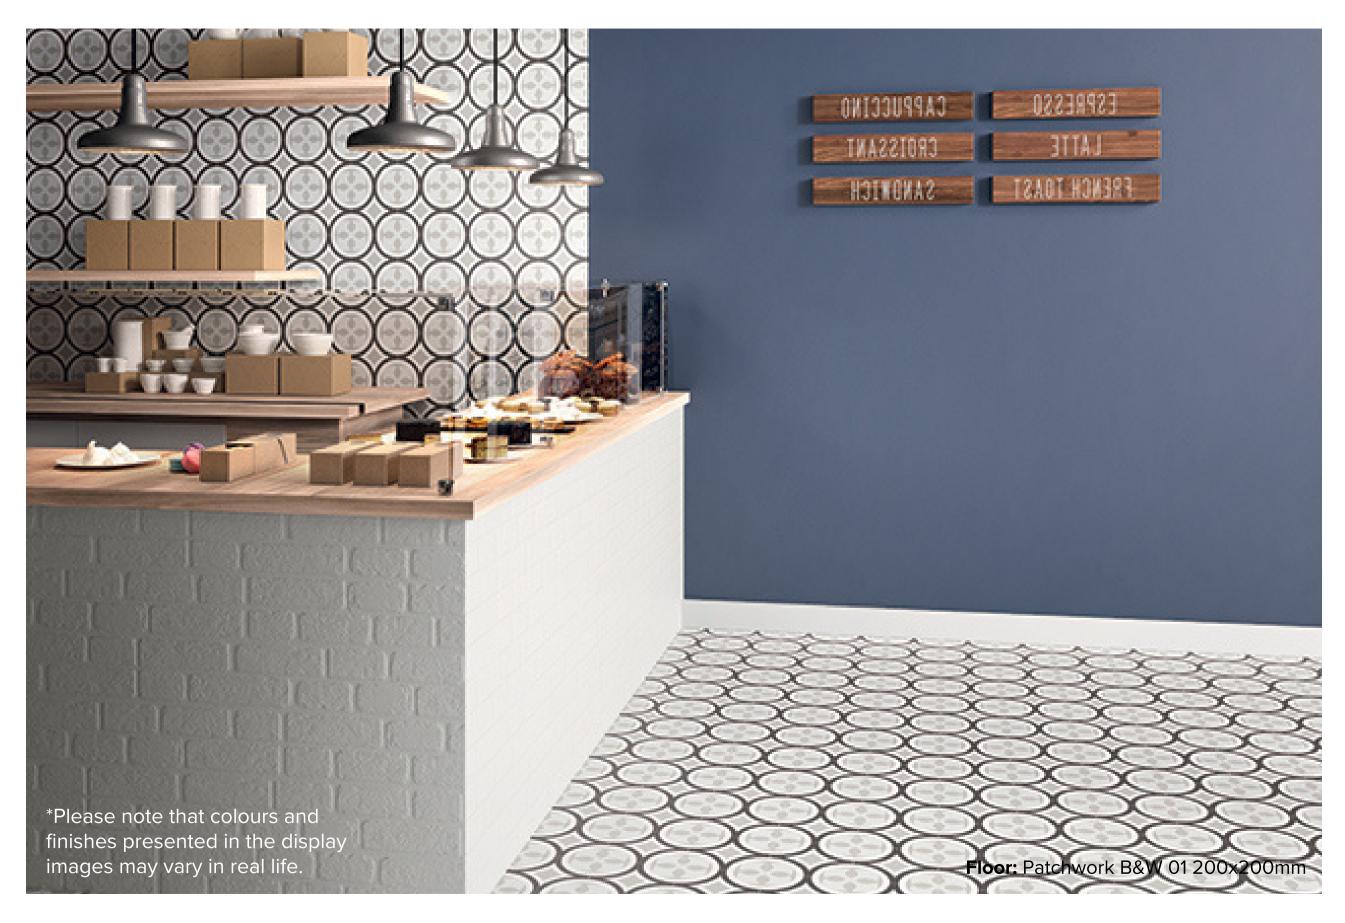

## **PATCHWORK BLACK**& WHITE COLLECTION

Our latest pattern tile collection is showcased in black and white with different shades of grey, designed to highlight the beauty of decorative abstract and floral designs. Create a statement in your home with these encaustic look tiles.

## PATCHWORK B&W COLLECTION

**PRODUCT TYPE: GLAZED PORCELAIN** 

**COLOURS: BLACK + WHITE** 

**SIZES:** 200x200mm

**APPLICATION: WALL + FLOOR** 

FINISH: MATT

**EDGE FINISH: RECTIFIED** 

**PEI:** 4

## PATCHWORK B&W

01

200x200mm RECTIFIED 8393 "Tiles for all lifestyles"