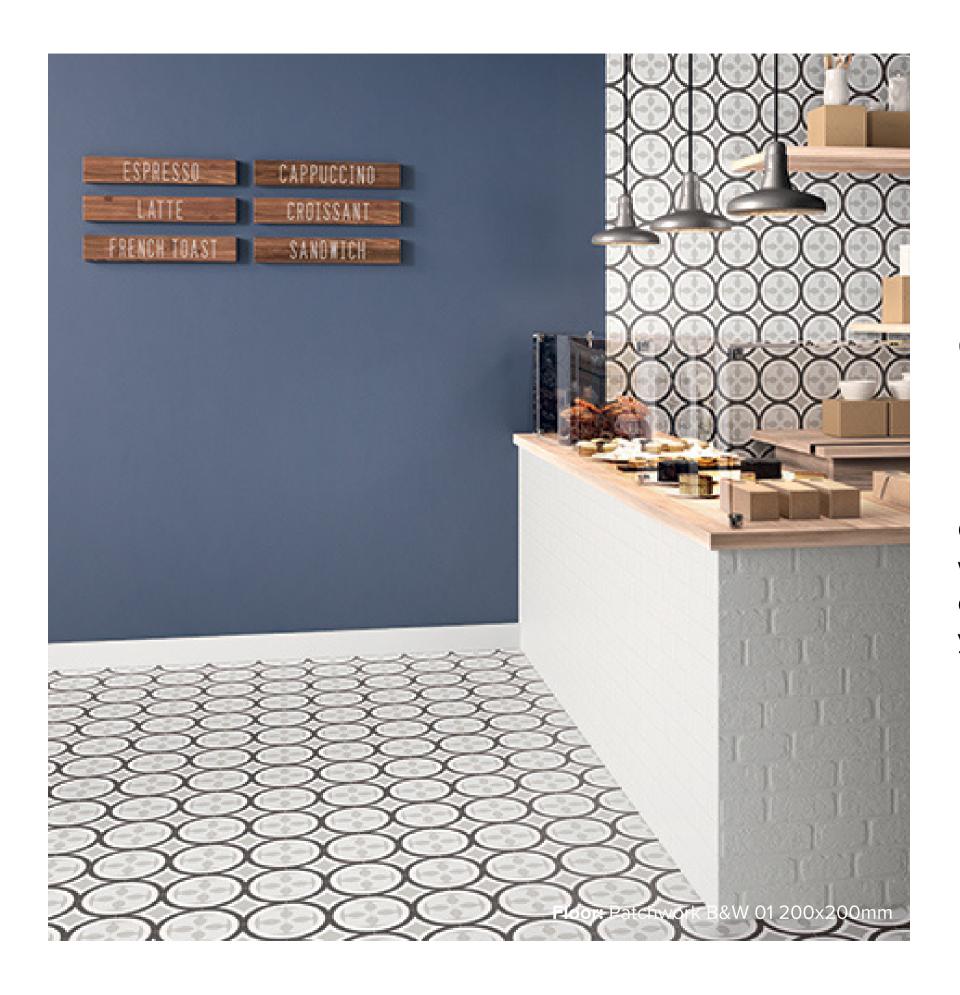

## **PATCHWORK BLACK**& WHITE COLLECTION

Our latest pattern tile collection is showcased in black and white with different shades of grey, designed to highlight the beauty of decorative abstract and floral designs. Create a statement in your home with these encaustic look tiles.

## PATCHWORK B&W COLLECTION

**PRODUCT TYPE: GLAZED PORCELAIN** 

**COLOURS: BLACK + WHITE** 

**SIZES:** 200x200mm

**APPLICATION: WALL + FLOOR** 

FINISH: MATT

**EDGE FINISH: RECTIFIED** 

**PEI:** 4