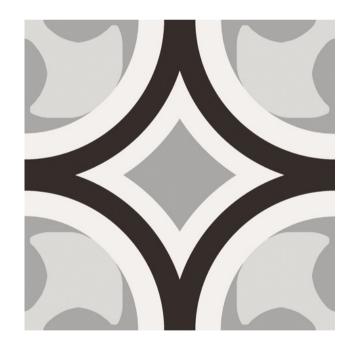

## **PATCHWORK BLACK**& WHITE COLLECTION

Our latest pattern tile collection is showcased in black and white with different shades of grey, designed to highlight the beauty of decorative abstract and floral designs. Create a statement in your home with these encaustic look tiles.

italiaceramics

## PATCHWORK B&W COLLECTION



**PRODUCT TYPE: GLAZED PORCELAIN** 

**COLOURS: BLACK + WHITE** 

**SIZES:** 200x200mm

**APPLICATION: WALL + FLOOR** 

FINISH: MATT

**EDGE FINISH: RECTIFIED** 

**PEI:** 4

**VARIATION:** V1

**SLIP RATING:** P3



## PATCHWORK B&W

01



200x200mm RECTIFIED 8393 "Tiles for all lifestyles"