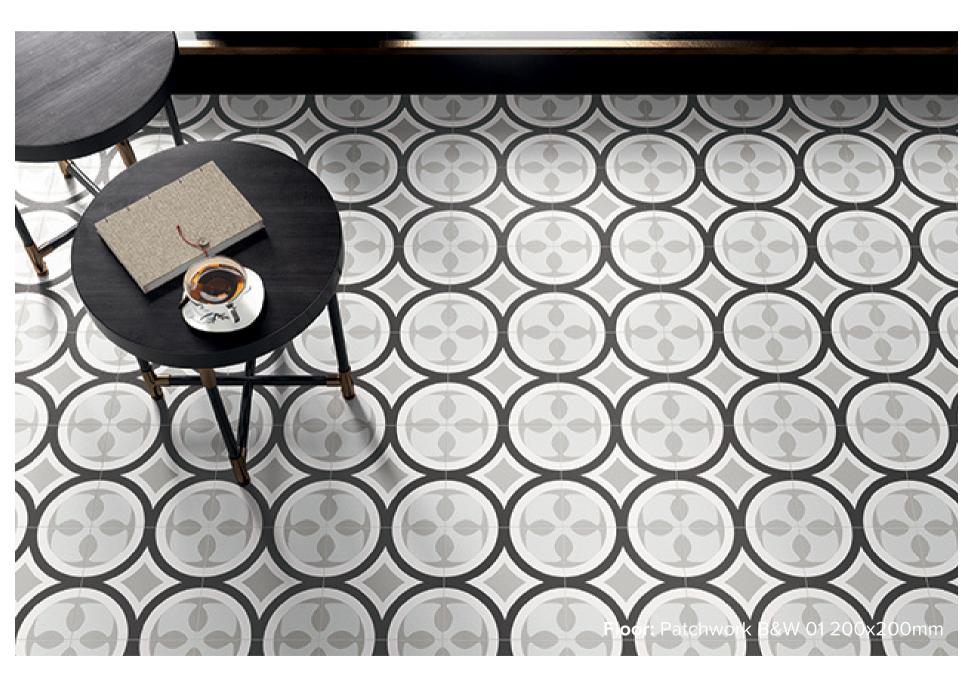

## **PATCHWORK BLACK**& WHITE COLLECTION

Our latest pattern tile collection is showcased in black and white with different shades of grey, designed to highlight the beauty of decorative abstract and floral designs. Create a statement in your home with these encaustic look tiles.

## PATCHWORK B&W COLLECTION

**PRODUCT TYPE: GLAZED PORCELAIN** 

**COLOURS: BLACK + WHITE** 

**SIZES:** 200x200mm

**APPLICATION: WALL + FLOOR** 

FINISH: MATT

**EDGE FINISH: RECTIFIED** 

**PEI:** 4