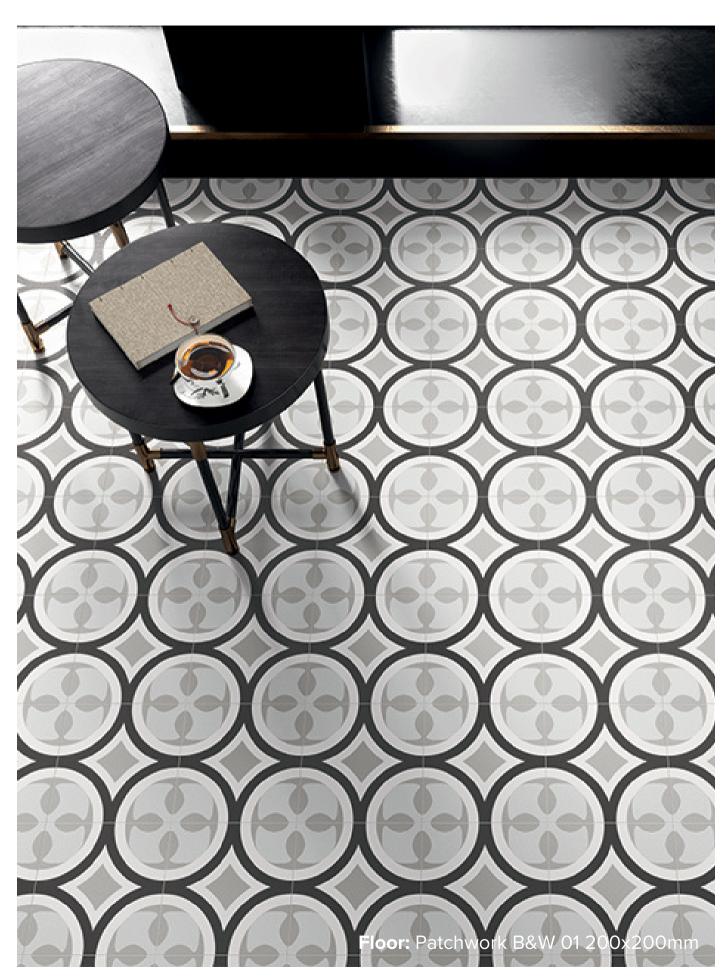

## **PATCHWORK BLACK**& WHITE COLLECTION

Our latest pattern tile collection is showcased in black and white with different shades of grey, designed to highlight the beauty of decorative abstract and floral designs. Create a statement in your home with these encaustic look tiles.

## PATCHWORK B&W COLLECTION

**PRODUCT TYPE: GLAZED PORCELAIN** 

**COLOURS: BLACK + WHITE** 

**SIZES:** 200x200mm

**APPLICATION: WALL + FLOOR** 

FINISH: MATT

**EDGE FINISH: RECTIFIED** 

**PEI:** 4