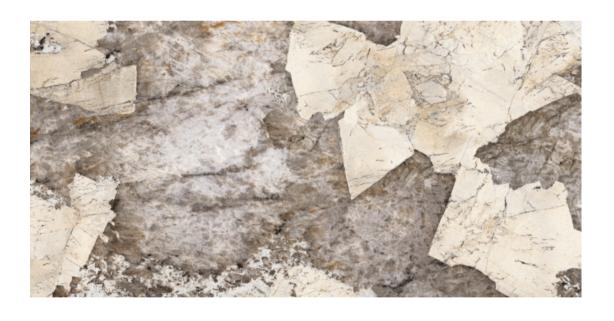

## PATAGONIA COLLECTION

Technology and beauty for exclusive spaces, Patagonia faithfully reproduces the most prized varieties of marble, lending a unique appeal to any setting. Continuity of tones, balanced veining, glossy and natural finishes, turn "marble" into a versatile product that meets the ever-changing needs of contemporary design. This striking porcelain tile is available in glossy and natural finishes, both offered in size 1200x2780mm.

## PATAGONIA GLOSSY

1200x2780mm RECTIFIED **2440** 