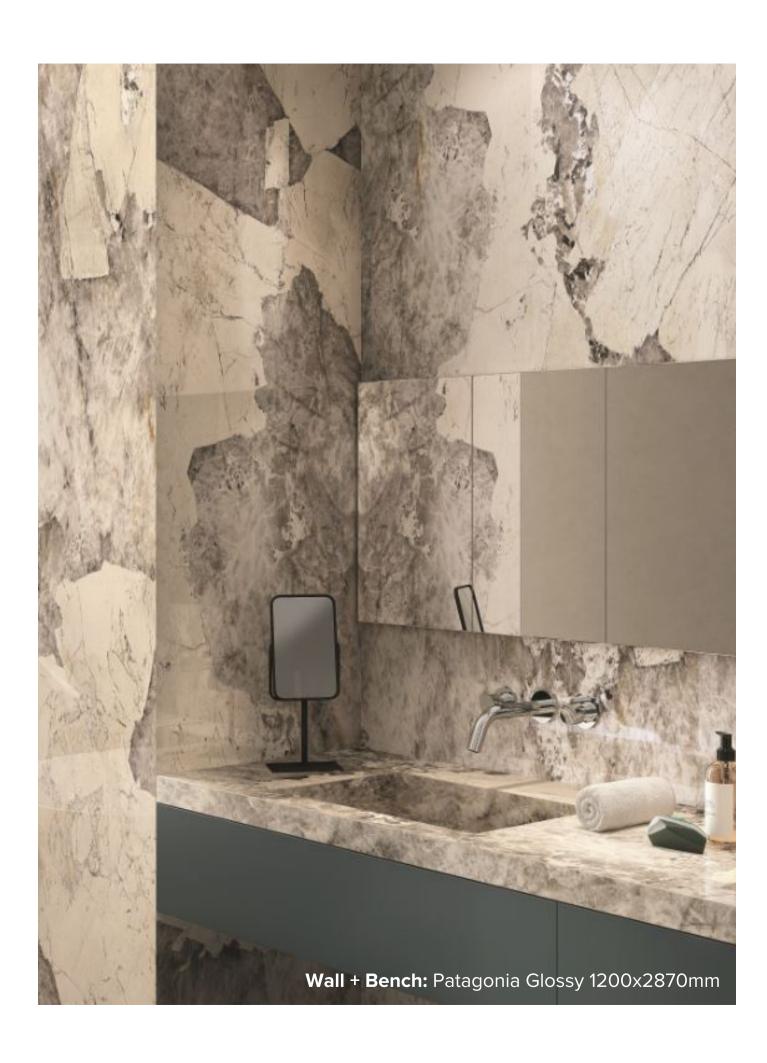

## PATAGONIA COLLECTION

Technology and beauty for exclusive spaces, Patagonia faithfully reproduces the most prized varieties of marble, lending a unique appeal to any setting. Continuity of tones, balanced veining, glossy and natural finishes, turn "marble" into a versatile product that meets the ever-changing needs of contemporary design. This striking porcelain tile is available in glossy and natural finishes, both offered in size 1200x2780mm.

## PATAGONIA COLLECTION

**PRODUCT TYPE:** GLAZED PORCELAIN

**COLOURS:** MULTI

**SIZES:** 1200x2870mm

**APPLICATION:** WALL + FLOOR

**FINISH:** GLOSS + NATURAL

**EDGE FINISH:** RECTIFIED

**PEI:** 3

## PATAGONIA GLOSSY

1200x2780mm RECTIFIED **2440** 