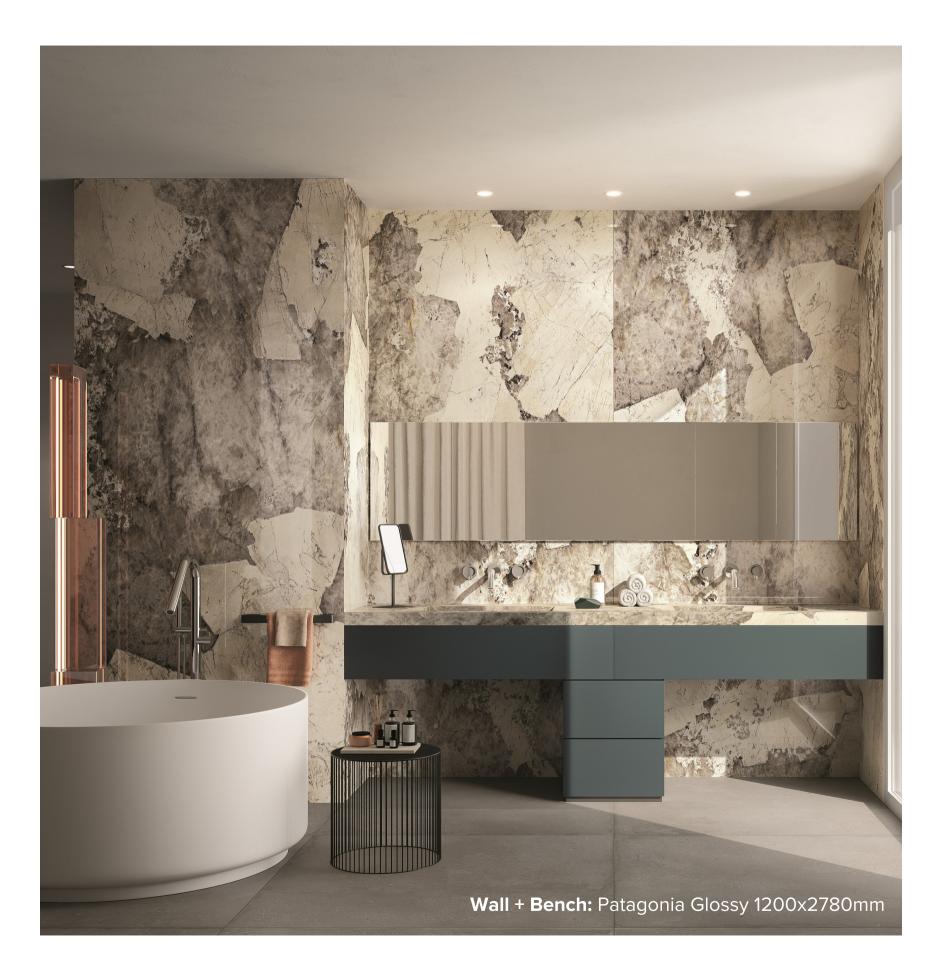

## PATAGONIA COLLECTION

Technology and beauty for exclusive spaces, Patagonia faithfully reproduces the most prized varieties of marble, lending a unique appeal to any setting. Continuity of tones, balanced veining, glossy and natural finishes, turn "marble" into a versatile product that meets the ever-changing needs of contemporary design. This striking porcelain tile is available in glossy and natural finishes, both offered in size 1200x2780mm.

## PATAGONIA COLLECTION

**PRODUCT TYPE:** GLAZED PORCELAIN

**COLOURS:** MULTI

**SIZES:** 1200x2870mm

**APPLICATION:** WALL + FLOOR

**FINISH:** GLOSS + NATURAL

**EDGE FINISH:** RECTIFIED

**PEI:** 3

## PATAGONIA GLOSSY

1200x2780mm RECTIFIED **2440** 