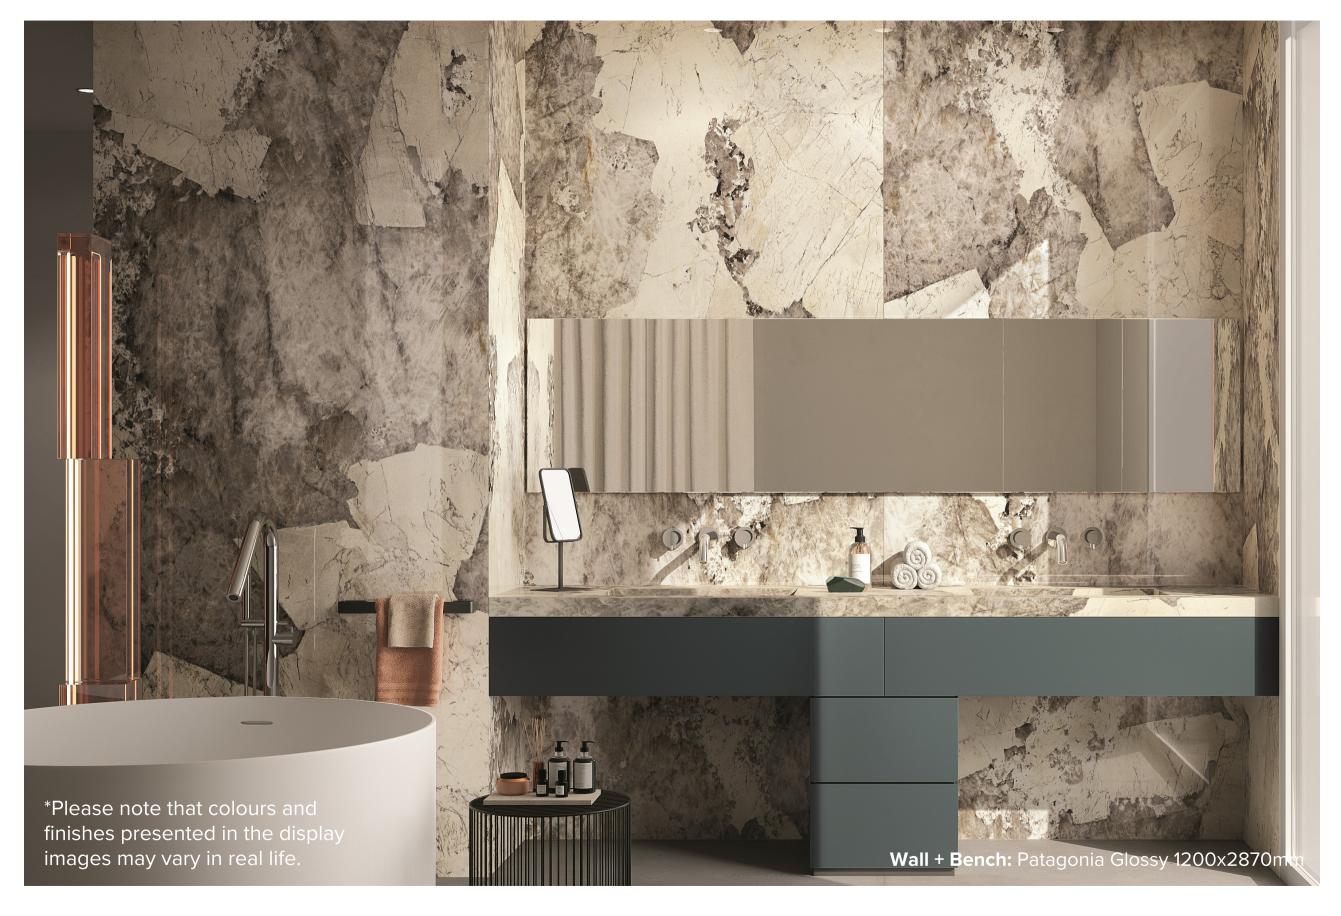

## PATAGONIA COLLECTION

Technology and beauty for exclusive spaces, Patagonia faithfully reproduces the most prized varieties of marble, lending a unique appeal to any setting. Continuity of tones, balanced veining, glossy and natural finishes, turn "marble" into a versatile product that meets the ever-changing needs of contemporary design. This striking porcelain tile is available in glossy and natural finishes, both offered in size 1200x2780mm.

## PATAGONIA COLLECTION

**PRODUCT TYPE:** GLAZED PORCELAIN

**COLOURS:** MULTI

**SIZES:** 1200x2870mm

**APPLICATION:** WALL + FLOOR

**FINISH:** GLOSS + NATURAL

**EDGE FINISH:** RECTIFIED

**PEI:** 3

## PATAGONIA GLOSSY

1200x2780mm RECTIFIED **2440** 