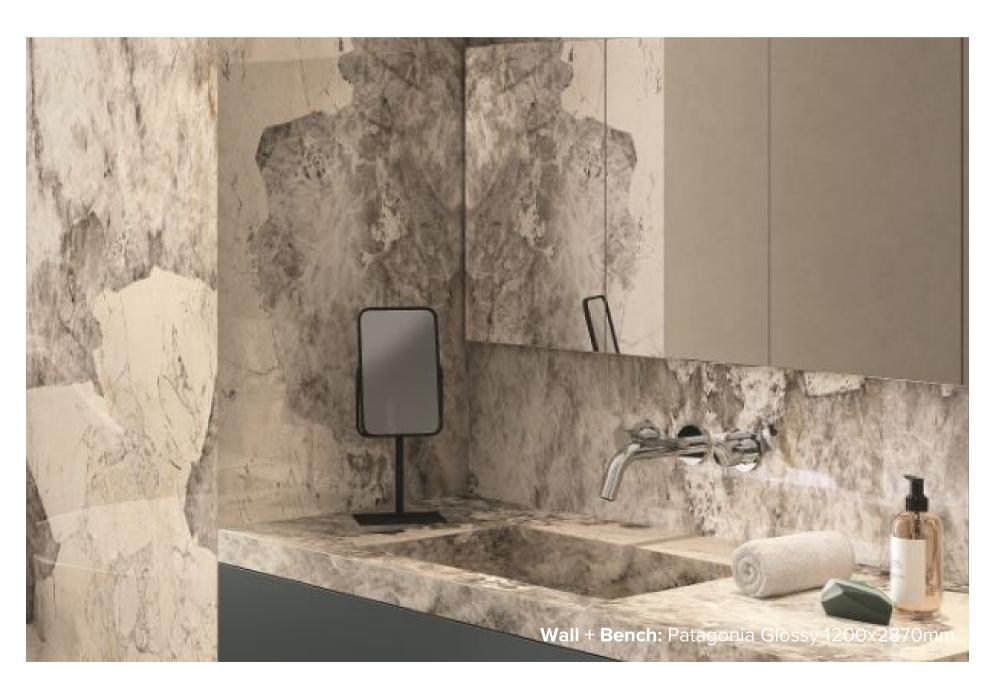

## PATAGONIA COLLECTION

Technology and beauty for exclusive spaces, Patagonia faithfully reproduces the most prized varieties of marble, lending a unique appeal to any setting. Continuity of tones, balanced veining, glossy and natural finishes, turn "marble" into a versatile product that meets the ever-changing needs of contemporary design. This striking porcelain tile is available in glossy and natural finishes, both offered in size 1200x2780mm.

## PATAGONIA COLLECTION

**PRODUCT TYPE:** GLAZED PORCELAIN

**COLOURS:** MULTI

**SIZES:** 1200x2870mm

**APPLICATION:** WALL + FLOOR

**FINISH:** GLOSS + NATURAL

**EDGE FINISH:** RECTIFIED

**PEI:** 3

## PATAGONIA GLOSSY

1200x2780mm RECTIFIED **2440** 