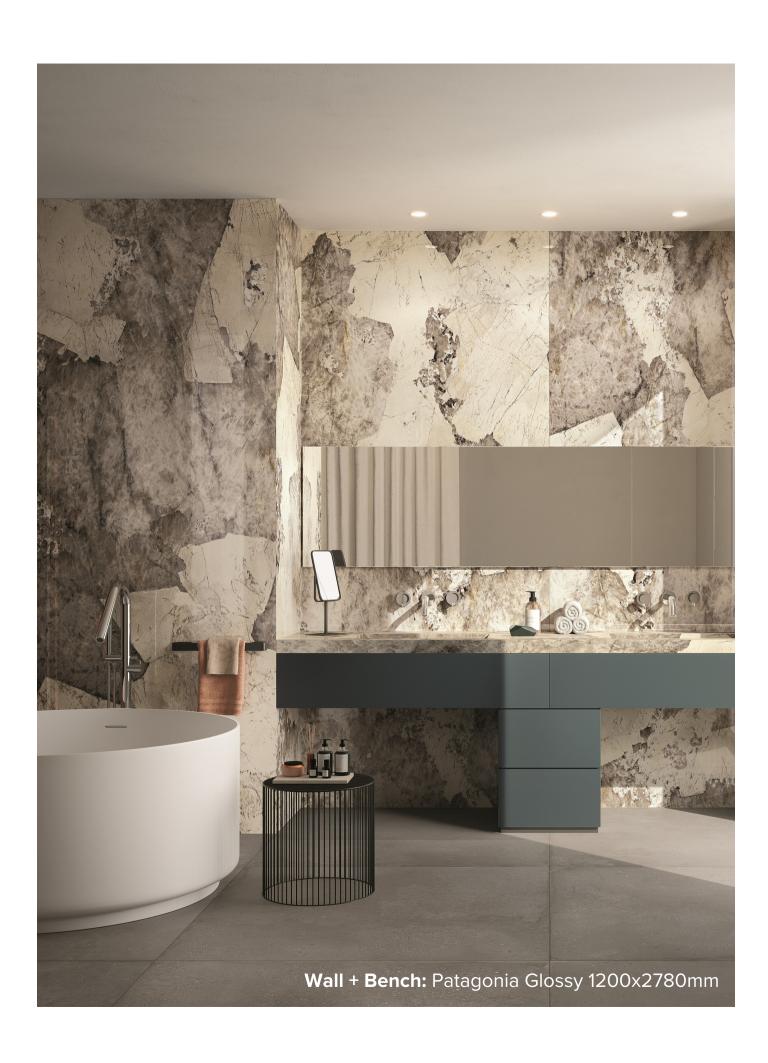

## PATAGONIA COLLECTION

Technology and beauty for exclusive spaces, Patagonia faithfully reproduces the most prized varieties of marble, lending a unique appeal to any setting. Continuity of tones, balanced veining, glossy and natural finishes, turn "marble" into a versatile product that meets the ever-changing needs of contemporary design. This striking porcelain tile is available in glossy and natural finishes, both offered in size 1200x2780mm.

## PATAGONIA COLLECTION

**PRODUCT TYPE:** GLAZED PORCELAIN

**COLOURS:** MULTI

**SIZES:** 1200x2870mm

**APPLICATION:** WALL + FLOOR

**FINISH:** GLOSS + NATURAL

**EDGE FINISH:** RECTIFIED

**PEI:** 3

## PATAGONIA GLOSSY

1200x2780mm RECTIFIED **2440** 