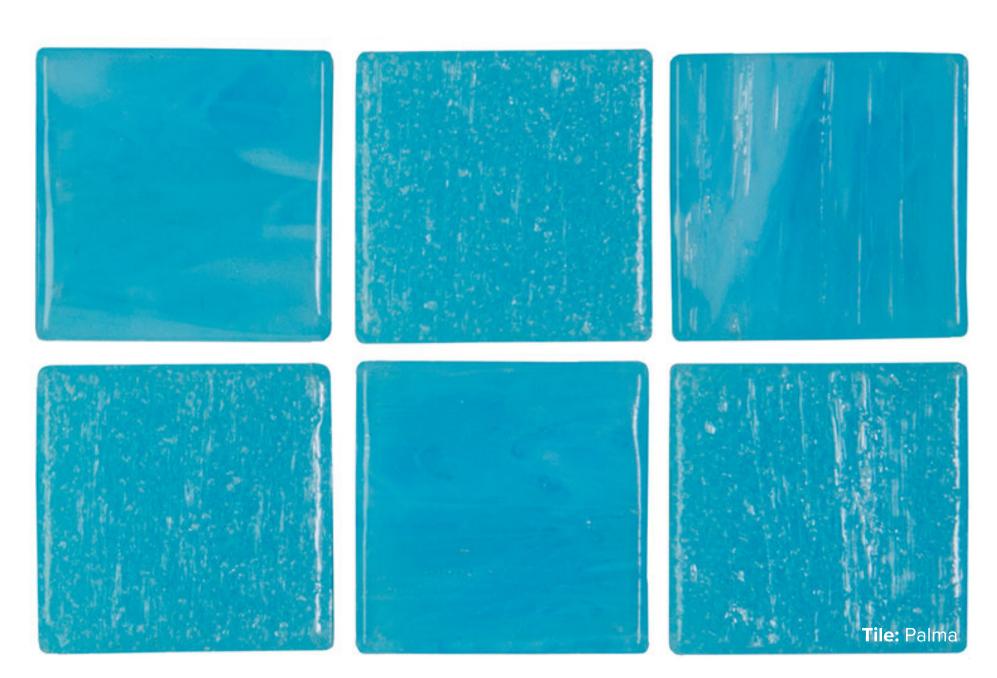

## PALMA COLLECTION

**PRODUCT TYPE:** GLASS

**COLOURS:** MIXED BLUE (VTC20.24 & SM04)

TILE SIZES: 20x20mm

SHEET SIZE: 322x322mm

FINISH: MATT, SLIGHT GLOSS

**SLIP RATING: N/A** 

"Tiles for all lifestyles"