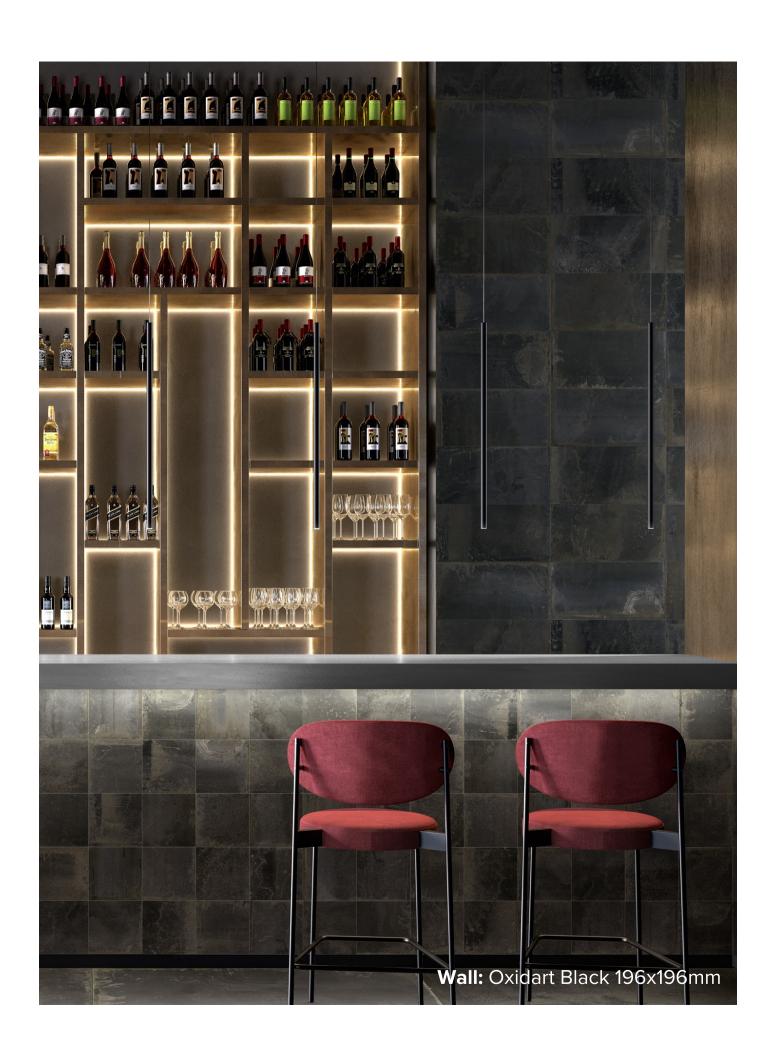

## OXIDART COLLECTION

The Oxidart Series was created using special techniques which perfectly replicate the textured effects of treated sheet metal on the tile surface.

These 200x200 tiles create a decorative industrial look, and are available in black, copper or patchwork. The Patchwork pattern features the hyper-realistic look of irregular rusting and etching of the metal, underlined by a decorative grid pattern. This Oxidart series exudes an urban industrial character for a refined, elegant contemporary style.

## OXIDART BLACK

196x196mm RECTIFIED **8499** 