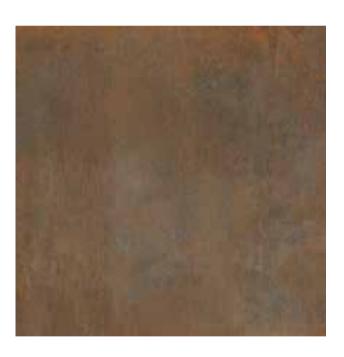

## OXIDART COLLECTION

The Oxidart Series was created using special techniques which perfectly replicate the textured effects of treated sheet metal on the tile surface.

These 200x200 tiles create a decorative industrial look, and are available in black, copper or patchwork. The Patchwork pattern features the hyper-realistic look of irregular rusting and etching of the metal, underlined by a decorative grid pattern. This Oxidart series exudes an urban industrial character for a refined, elegant contemporary style.

## OXIDART COLLECTION

**PRODUCT TYPE: GLAZED PORCELAIN** 

**COLOURS:** BLACK + COPPER

**SIZES:** 196x196mm

**APPLICATION:** WALL + FLOOR

**FINISH:** MATT

**EDGE FINISH: RECTIFIED** 

**PEI:** 4

## OXIDART COPPER

196x196mm RECTIFIED **8498** 

"Tiles for all lifestyles"