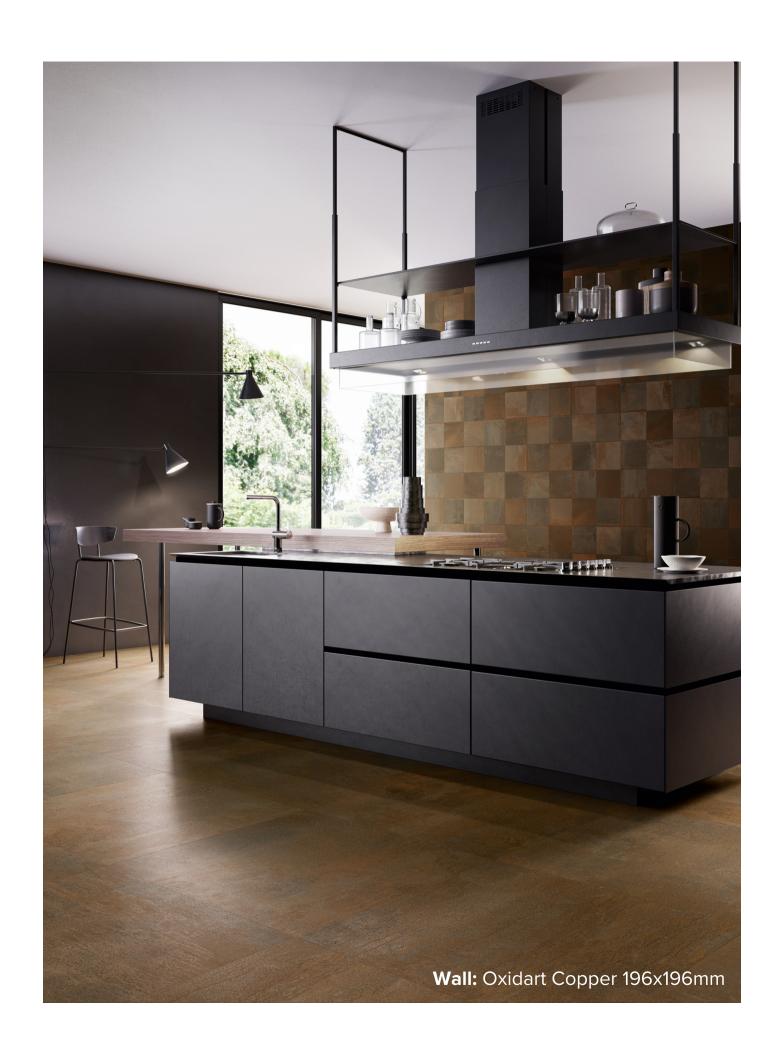

## OXIDART COLLECTION

The Oxidart Series was created using special techniques which perfectly replicate the textured effects of treated sheet metal on the tile surface.

These 200x200 tiles create a decorative industrial look, and are available in black, copper or patchwork. The Patchwork pattern features the hyper-realistic look of irregular rusting and etching of the metal, underlined by a decorative grid pattern. This Oxidart series exudes an urban industrial character for a refined, elegant contemporary style.

## OXIDART COLLECTION

**PRODUCT TYPE: GLAZED PORCELAIN** 

**COLOURS:** BLACK + COPPER

**SIZES:** 196x196mm

**APPLICATION:** WALL + FLOOR

**FINISH:** MATT

**EDGE FINISH: RECTIFIED** 

**PEI:** 4

## OXIDART COPPER

196x196mm RECTIFIED **8498** 

"Tiles for all lifestyles"