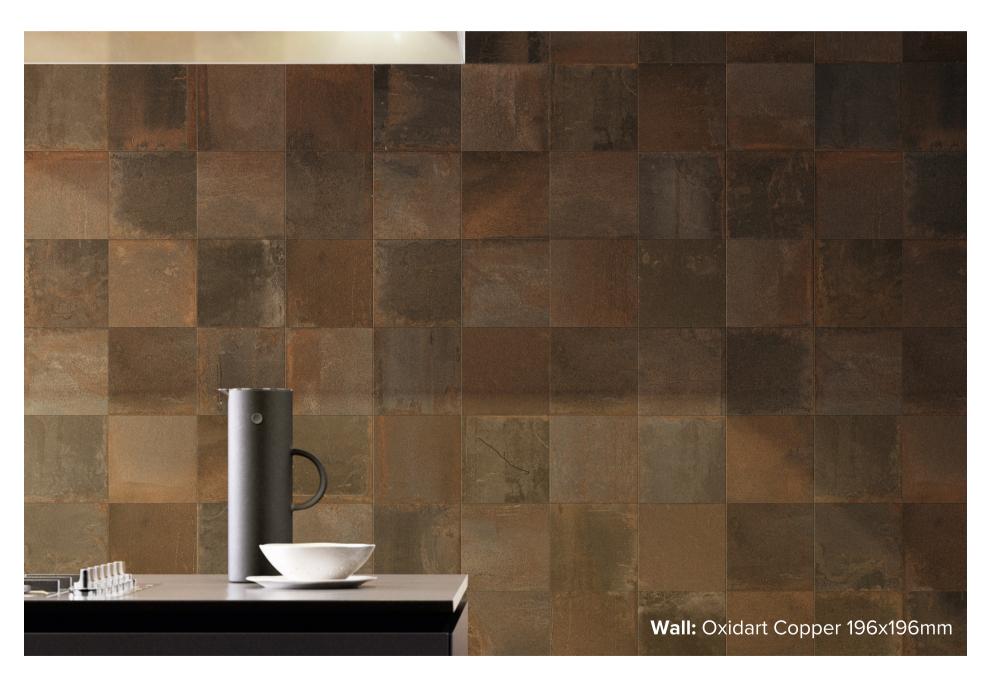

## OXIDART COLLECTION

The Oxidart Series was created using special techniques which perfectly replicate the textured effects of treated sheet metal on the tile surface.

These 200x200 tiles create a decorative industrial look, and are available in black, copper or patchwork. The Patchwork pattern features the hyper-realistic look of irregular rusting and etching of the metal, underlined by a decorative grid pattern. This Oxidart series exudes an urban industrial character for a refined, elegant contemporary style.

## OXIDART COPPER

196x196mm RECTIFIED **8498** 

"Tiles for all lifestyles"