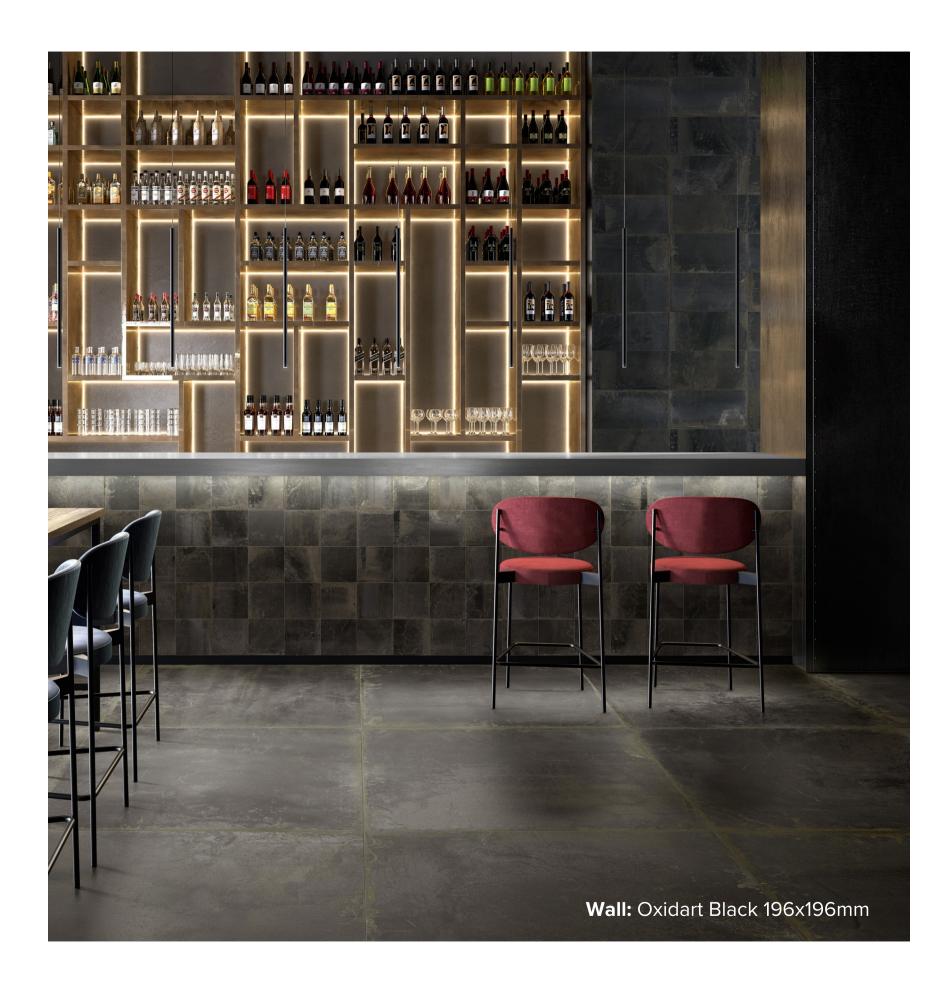

## OXIDART COLLECTION

The Oxidart Series was created using special techniques which perfectly replicate the textured effects of treated sheet metal on the tile surface.

These 200x200 tiles create a decorative industrial look, and are available in black, copper or patchwork. The Patchwork pattern features the hyper-realistic look of irregular rusting and etching of the metal, underlined by a decorative grid pattern. This Oxidart series exudes an urban industrial character for a refined, elegant contemporary style.

## OXIDART BLACK

196x196mm RECTIFIED **8499** 