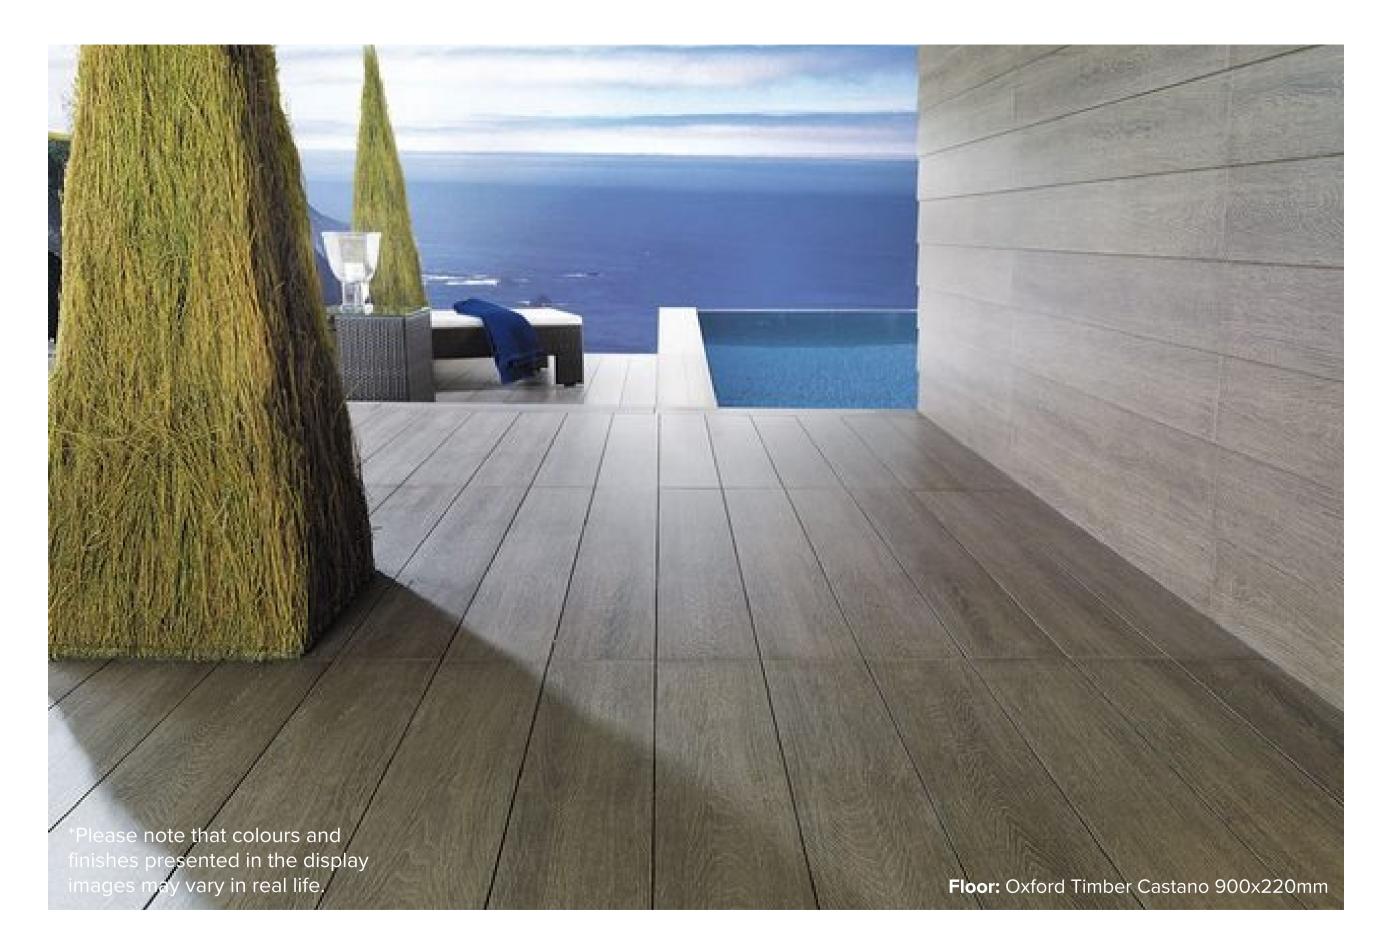

# OXFORD TIMBER COLLECTION

Our exclusive timber collection from Spain, showcases state-ofthe-art wood look porcelain tiles that combines beauty and originality. The Oxford timber collection is designed to create sophistication and style with the ability to convey warmth with its fusion of vintage and urbanite styles in a delicate and wide colour range. Embrace the simplicity and elegance of Oxford representing the true beauty of natural timber.

## **OXFORD TIMBER** COLLECTION

#### **COLOURS:** CASTANO

**SIZES:** 900x143mm + 900x220mm

**APPLICATION:** WALL + FLOOR

**EDGE FINISH:** RECTIFIED

# OXFORD TIMBER CASTANO

900x143mm RECTIFIED **6195** 

900x220mm RECTIFIED **6197** 