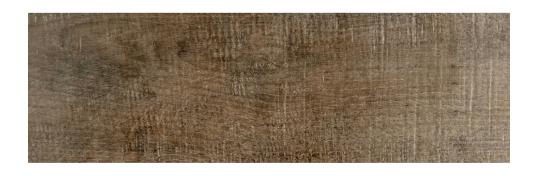

#### **COLOURS:** CASTANO

**SIZES:** 900x143mm + 900x220mm

**APPLICATION:** WALL + FLOOR

**EDGE FINISH:** RECTIFIED

# OXFORD TIMBER CASTANO

900x143mm RECTIFIED **6195** 

900x220mm RECTIFIED **6197** 