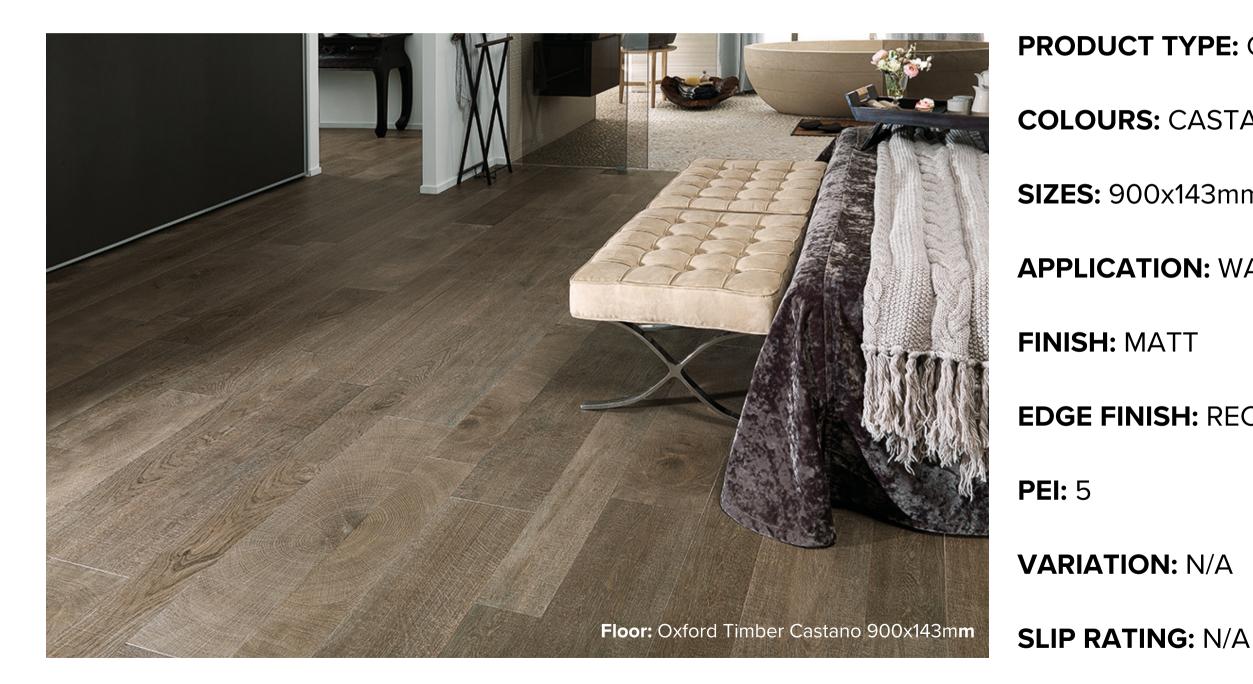

#### **PRODUCT TYPE:** GLAZED PORCELAIN

#### **COLOURS:** CASTANO

**SIZES:** 900x143mm + 900x220mm

**APPLICATION:** WALL + FLOOR

**EDGE FINISH:** RECTIFIED

# OXFORD TIMBER CASTANO

900x143mm RECTIFIED **6195** 

900x220mm RECTIFIED **6197** 