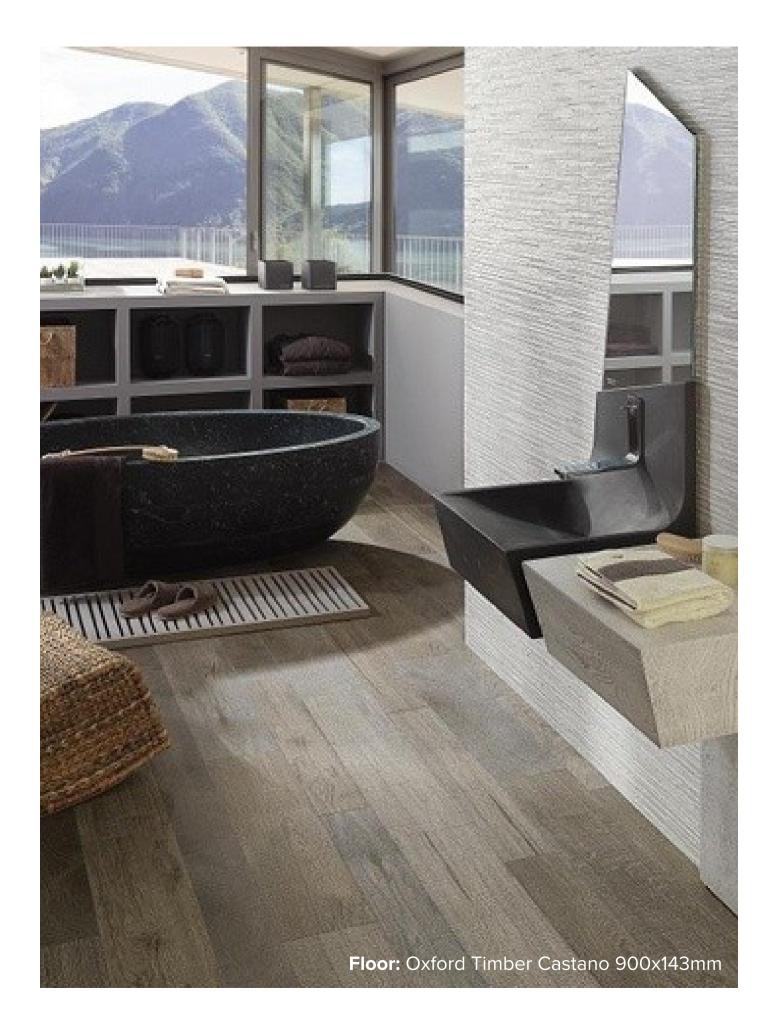

# OXFORD TIMBER COLLECTION

Our exclusive timber collection from Spain, showcases state-ofthe-art wood look porcelain tiles that combines beauty and originality. The Oxford timber collection is designed to create sophistication and style with the ability to convey warmth with its fusion of vintage and urbanite styles in a delicate and wide colour range. Embrace the simplicity and elegance of Oxford representing the true beauty of natural timber.

#### **COLOURS:** CASTANO

**SIZES:** 900x143mm + 900x220mm

**APPLICATION:** WALL + FLOOR

**EDGE FINISH:** RECTIFIED