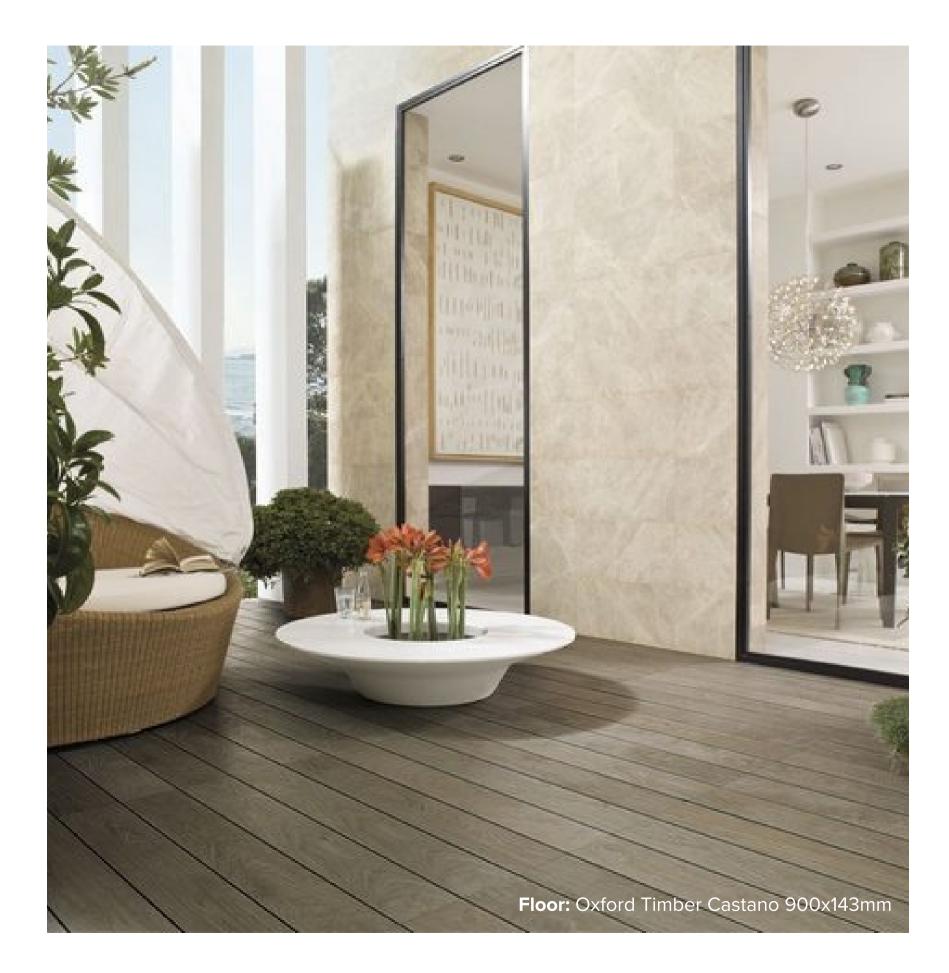

# OXFORD TIMBER COLLECTION

Our exclusive timber collection from Spain, showcases state-ofthe-art wood look porcelain tiles that combines beauty and originality. The Oxford timber collection is designed to create sophistication and style with the ability to convey warmth with its fusion of vintage and urbanite styles in a delicate and wide colour range. Embrace the simplicity and elegance of Oxford representing the true beauty of natural timber.

## **OXFORD TIMBER** COLLECTION

#### **COLOURS:** CASTANO

**SIZES:** 900x143mm + 900x220mm

**APPLICATION:** WALL + FLOOR

**EDGE FINISH:** RECTIFIED