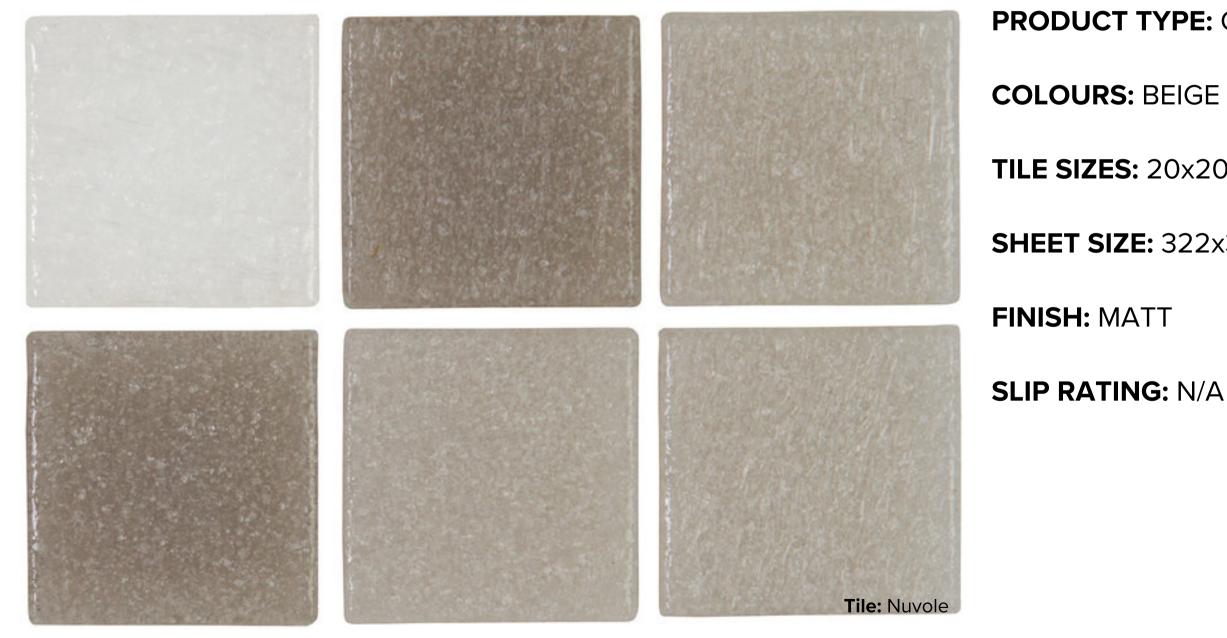

#### **PRODUCT TYPE:** GLASS

#### **COLOURS:** BEIGE (VTC20.32, VTC20.37, VTC20.55)

TILE SIZES: 20x20mm

SHEET SIZE: 322x322mm