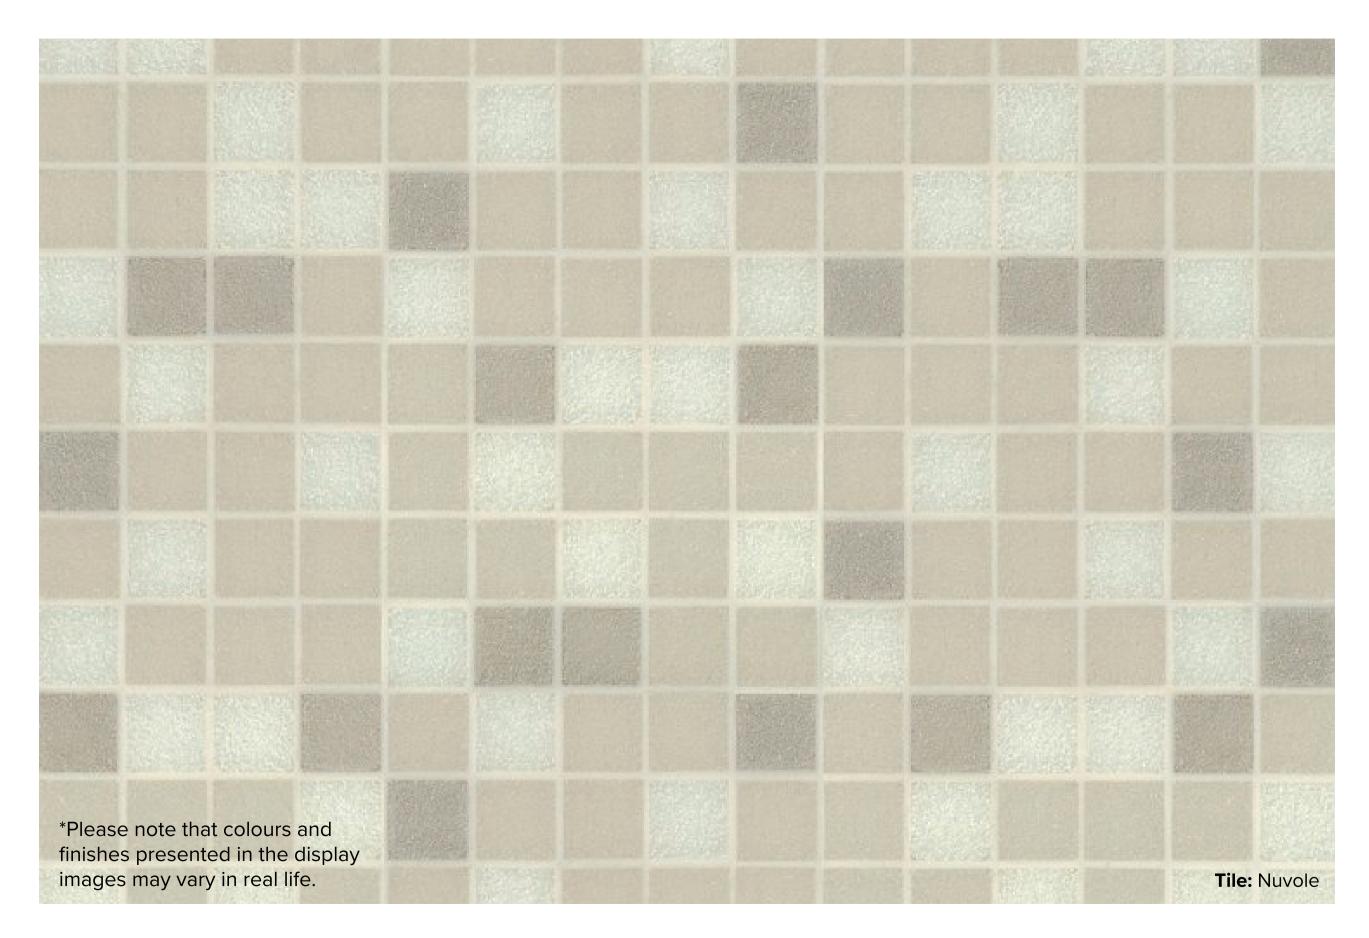

# NUVOLE COLLECTION

Bisazza "Nuvole" soft neutral brown hues have create a sophisticated mood, with various colours creating depth and dimension.

\*\*Please note our Nuvole collection is an exclusive that is not held in stock. Please allow 8-16 weeks lead time from date of order confirmation. This lead time is subject to stock availability overseas. A minimum order quantity may apply.

# NUVOLE COLLECTION