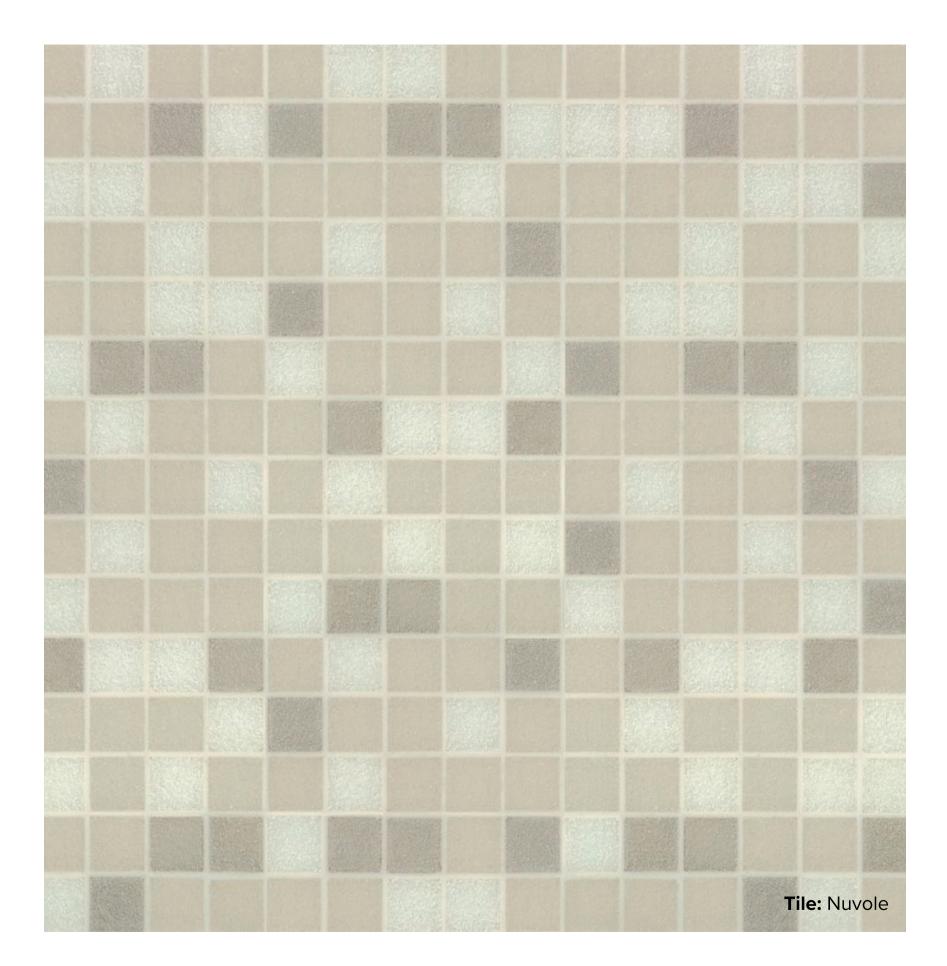

# NUVOLE COLLECTION

Bisazza "Nuvole" soft neutral brown hues have create a sophisticated mood, with various colours creating depth and dimension.

\*\*Please note our Nuvole collection is an exclusive that is not held in stock. Please allow 8-16 weeks lead time from date of order confirmation. This lead time is subject to stock availability overseas. A minimum order quantity may apply.

# NUVOLE COLLECTION