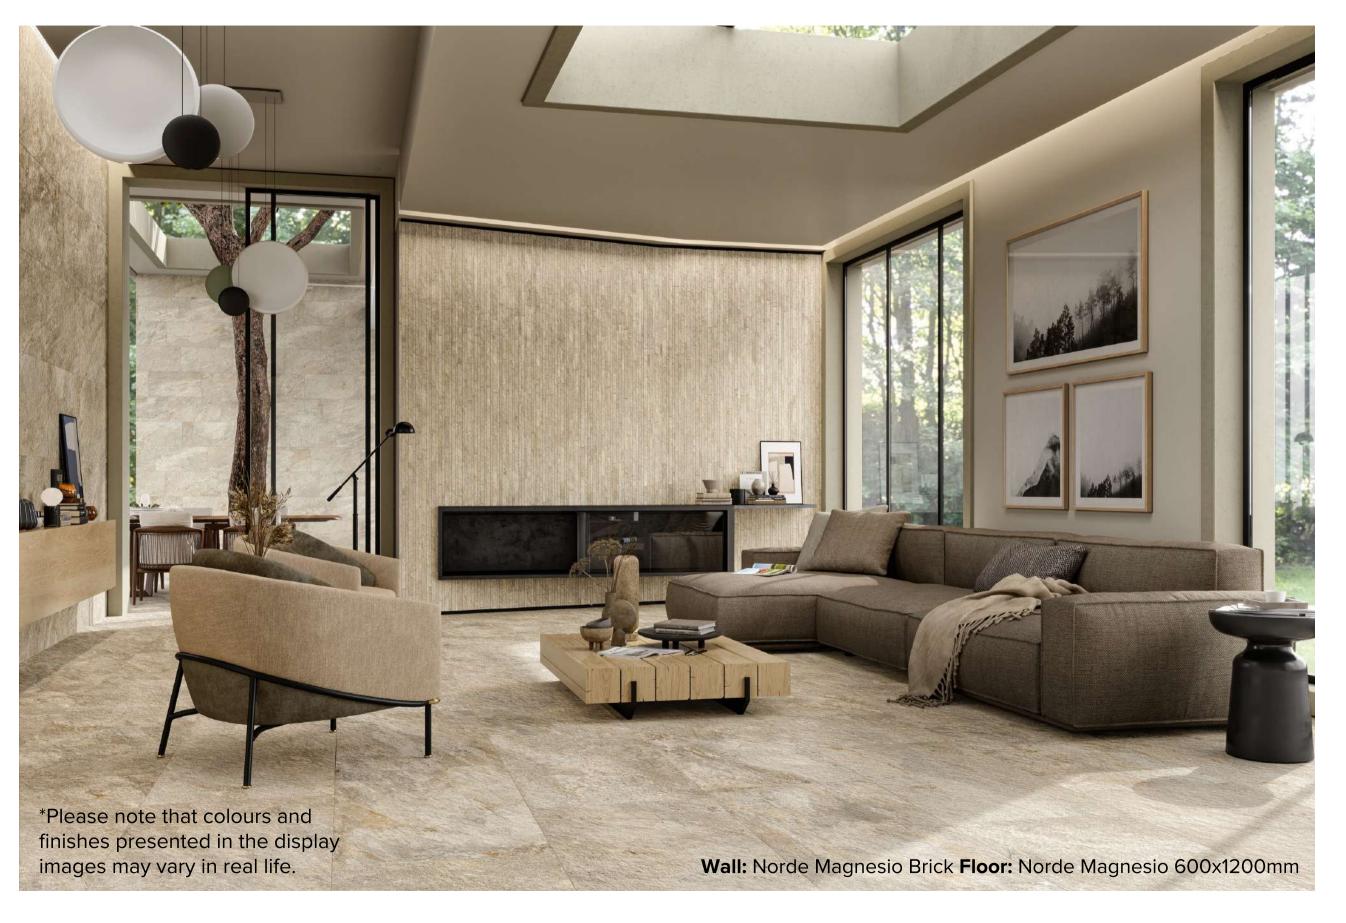

### NORDE COLLECTION

The Norde collection features rich graphics and colours combined with the realism of the original stones. Beautiful stone-effect porcelain floor and wall tiles with subtle reddish and orange hues that create a contemporary finish. Accuracy and fidelity in the details of the original material is a particular strength of the collection, resulting in a product that is unique in its varied shades, three-dimensional texture, leaps of color, and the graphic richness of every detail.

### NORDE MAGNESIO

600x1200mm MATT **1882** 

600x600mm MATT **1883** 

300x600mm BRICK **1879** 

600x1200mm GRIP **1880** 

600x600mm GRIP **1881** 

300x600mm ROCK **1884** 