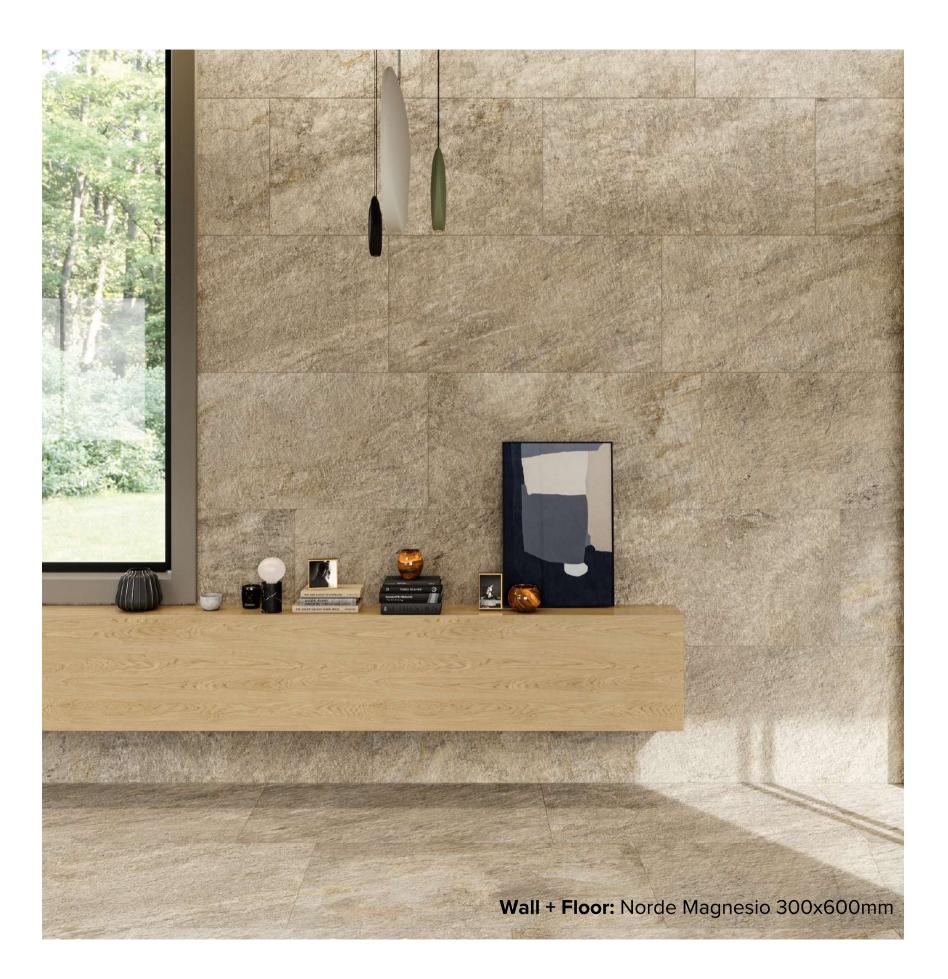

### NORDE COLLECTION

**PRODUCT TYPE: FULL BODIED PORCELAIN** 

**COLOURS:** MAGNESIO + ORO + PIOMBO

**SIZES:** 300x600mm + 600x600mm + 600x1200mm

**APPLICATION:** WALL + FLOOR

**FINISH:** MATT + GRIP + BRICK + ROCK

### NORDE MAGNESIO

600x1200mm MATT **1882** 

600x600mm MATT **1883** 

300x600mm BRICK **1879** 

600x1200mm GRIP **1880** 

600x600mm GRIP **1881** 

300x600mm ROCK **1884** 