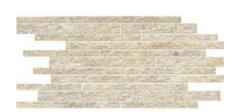

# NORDE ORO

600x1200mm MATT **1888** 

600x600mm MATT **1889** 

300x600mm BRICK **1885** 

300x600mm ROCCIA **1890** 