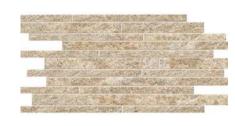

# NORDE ORO

600x1200mm MATT **1888** 

600x600mm MATT **1889** 

300x600mm BRICK **1885** 

300x600mm ROCCIA **1890** 