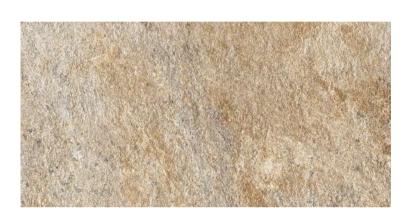

# NORDE ORO

600x1200mm MATT **1888** 

600x600mm MATT **1889** 

300x600mm BRICK **1885** 

300x600mm ROCCIA **1890** 