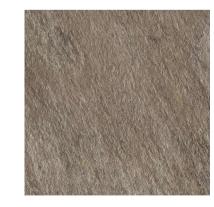

## NORDE PIOMBO

300x600mm BRICK **1891** 

600x1200mm GRIP **1892** 

600x600mm MATT **1895** 

300x600mm ROCCIA **1896** 

"Tiles for all lifestyles"