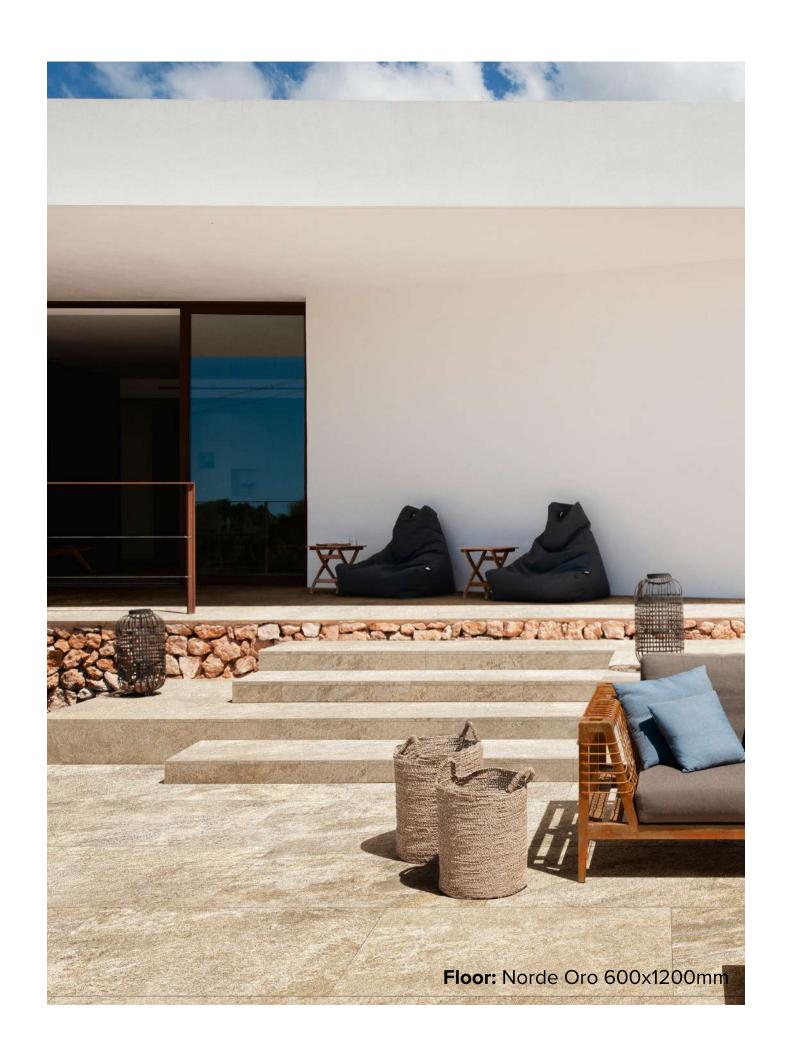

# NORDE ORO

600x1200mm MATT **1888** 

600x600mm MATT **1889** 

300x600mm BRICK **1885** 

300x600mm ROCCIA **1890** 