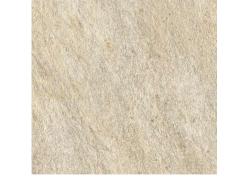

### NORDE COLLECTION

The Norde collection features rich graphics and colours combined with the realism of the original stones. Beautiful stone-effect porcelain floor and wall tiles with subtle reddish and orange hues that create a contemporary finish. Accuracy and fidelity in the details of the original material is a particular strength of the collection, resulting in a product that is unique in its varied shades, three-dimensional texture, leaps of color, and the graphic richness of every detail.

# NORDE ORO

600x1200mm MATT **1888** 

600x600mm MATT **1889** 

300x600mm BRICK **1885** 

300x600mm ROCCIA **1890** 