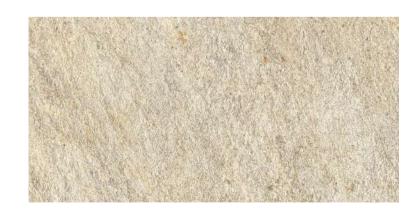

### NORDE COLLECTION

The Norde collection features rich graphics and colours combined with the realism of the original stones. Beautiful stone-effect porcelain floor and wall tiles with subtle reddish and orange hues that create a contemporary finish. Accuracy and fidelity in the details of the original material is a particular strength of the collection, resulting in a product that is unique in its varied shades, three-dimensional texture, leaps of color, and the graphic richness of every detail.

# NORDE ORO

600x1200mm MATT **1888** 

600x600mm MATT **1889** 

300x600mm BRICK **1885** 

300x600mm ROCCIA **1890** 