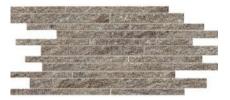

## NORDE PIOMBO

300x600mm BRICK **1891** 

600x1200mm GRIP **1892** 

600x600mm MATT **1895** 

300x600mm ROCCIA **1896** 

"Tiles for all lifestyles"