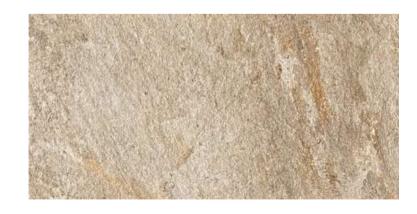

### NORDE MAGNESIO

600x1200mm MATT **1882** 

600x600mm MATT **1883** 

300x600mm BRICK **1879** 

600x1200mm GRIP **1880** 

600x600mm GRIP **1881** 

300x600mm ROCK **1884** 