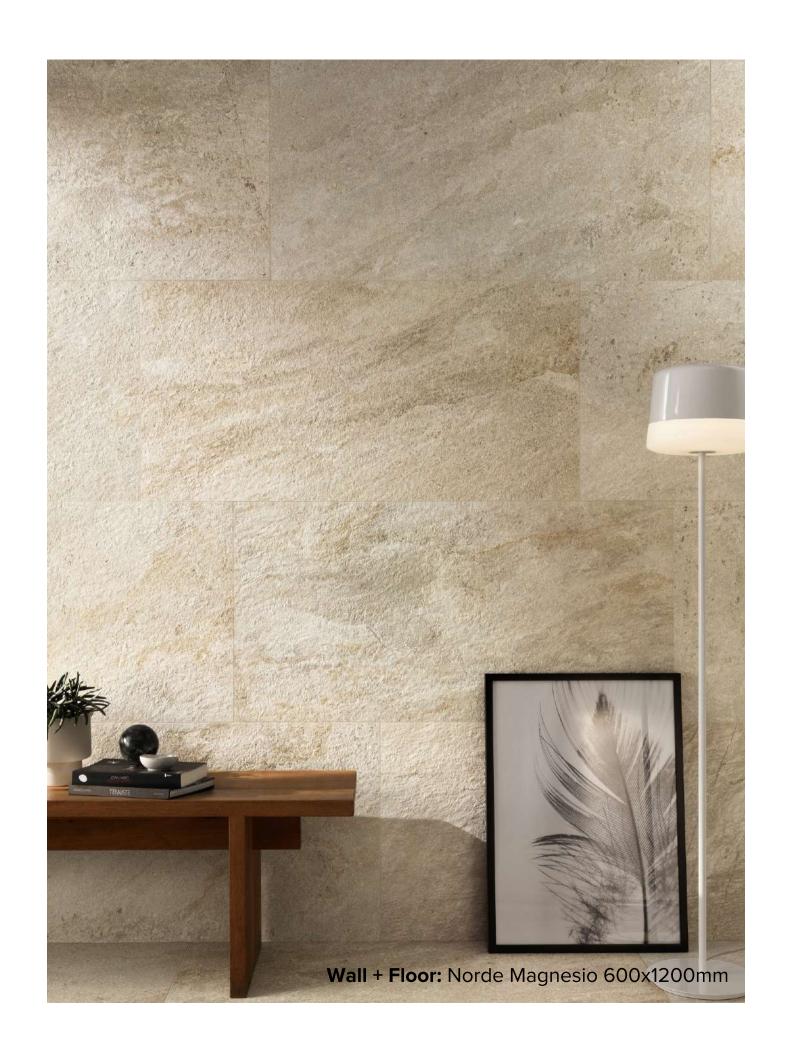

### NORDE COLLECTION

**PRODUCT TYPE: FULL BODIED PORCELAIN** 

**COLOURS:** MAGNESIO + ORO + PIOMBO

**SIZES:** 300x600mm + 600x600mm + 600x1200mm

**APPLICATION:** WALL + FLOOR

**FINISH:** MATT + GRIP + BRICK + ROCK

### NORDE MAGNESIO

600x1200mm MATT **1882** 

600x600mm MATT **1883** 

300x600mm BRICK **1879** 

600x1200mm GRIP **1880** 

600x600mm GRIP **1881** 

300x600mm ROCK **1884** 