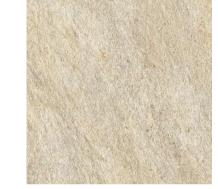

### NORDE COLLECTION

The Norde collection features rich graphics and colours combined with the realism of the original stones. Beautiful stone-effect porcelain floor and wall tiles with subtle reddish and orange hues that create a contemporary finish. Accuracy and fidelity in the details of the original material is a particular strength of the collection, resulting in a product that is unique in its varied shades, three-dimensional texture, leaps of color, and the graphic richness of every detail.

# NORDE ORO

600x1200mm MATT **1888** 

600x600mm MATT **1889** 

300x600mm BRICK **1885** 

300x600mm ROCCIA **1890** 