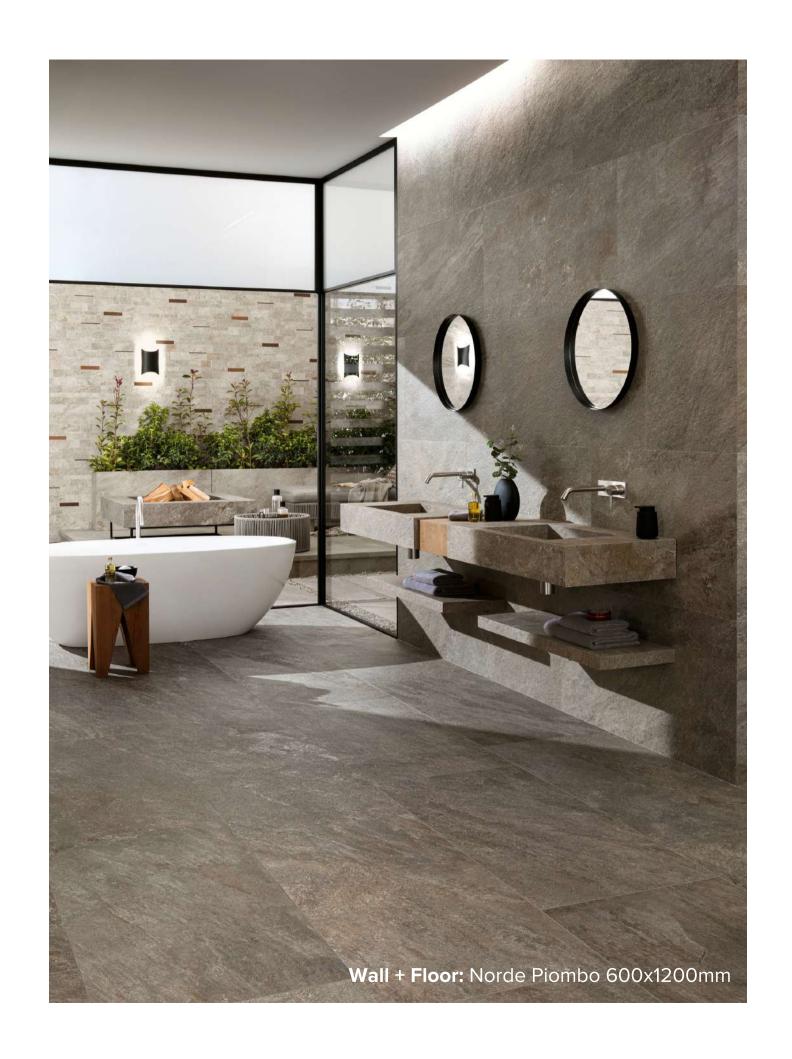

### NORDE COLLECTION

The Norde collection features rich graphics and colours combined with the realism of the original stones. Beautiful stone-effect porcelain floor and wall tiles with subtle reddish and orange hues that create a contemporary finish. Accuracy and fidelity in the details of the original material is a particular strength of the collection, resulting in a product that is unique in its varied shades, three-dimensional texture, leaps of color, and the graphic richness of every detail.

### NORDE COLLECTION

**PRODUCT TYPE: FULL BODIED PORCELAIN** 

**COLOURS:** MAGNESIO + ORO + PIOMBO

**SIZES:** 300x600mm + 600x600mm + 600x1200mm

**APPLICATION:** WALL + FLOOR

**FINISH:** MATT + GRIP + BRICK + ROCK

## NORDE PIOMBO

300x600mm BRICK **1891** 

600x1200mm GRIP **1892** 

600x600mm MATT **1895** 

300x600mm ROCCIA **1896** 

"Tiles for all lifestyles"