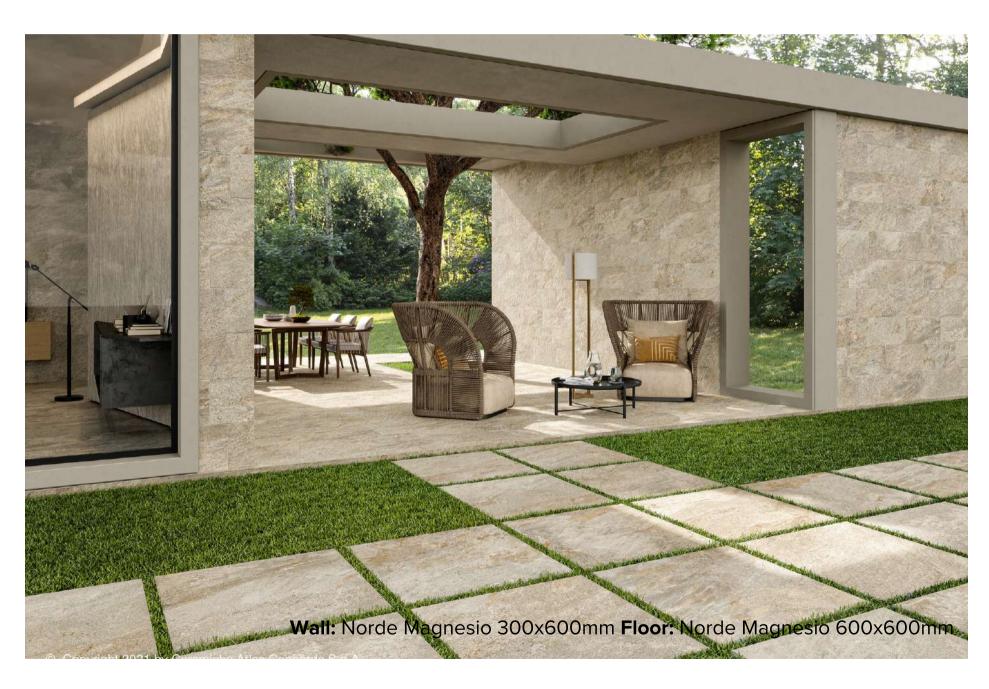

### NORDE COLLECTION

**PRODUCT TYPE: FULL BODIED PORCELAIN** 

**COLOURS:** MAGNESIO + ORO + PIOMBO

**SIZES:** 300x600mm + 600x600mm + 600x1200mm

**APPLICATION:** WALL + FLOOR

**FINISH:** MATT + GRIP + BRICK + ROCK

### NORDE MAGNESIO

600x1200mm MATT **1882** 

600x600mm MATT **1883** 

300x600mm BRICK **1879** 

600x1200mm GRIP **1880** 

600x600mm GRIP **1881** 

300x600mm ROCK **1884** 