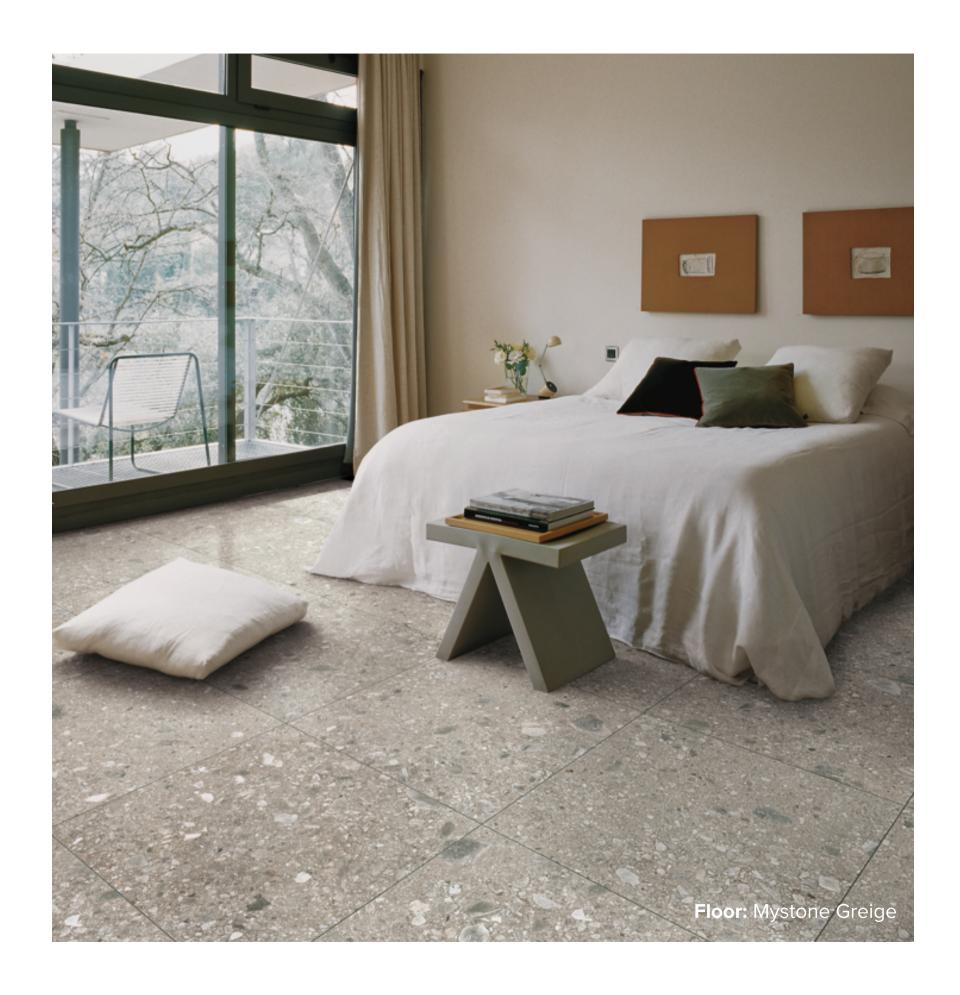

## MYSTONE COLLECTION

Mystone by Marazzi.

A stunning collection that has seamlessly reproduced the look of Ceppo di Gré; a popular and elegant stone, which features large pebbles. Mystone Ceppo di Gré is available in multiple colours, sizes and finishes perfect for endless applications across both indoor and outdoor surfaces.

## MYSTONE GREIGE

300x600mm MATT **1741** 

300x600mm ANTISLIP **1744** 

600x600mm MATT **1743** 

"Tiles for all lifestyles"