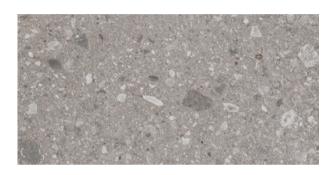

## MYSTONE COLLECTION

Mystone by Marazzi.

A stunning collection that has seamlessly reproduced the look of Ceppo di Gré; a popular and elegant stone, which features large pebbles. Mystone Ceppo di Gré is available in multiple colours, sizes and finishes perfect for endless applications across both indoor and outdoor surfaces.

## MYSTONE COLLECTION

**PRODUCT TYPE:** GLAZED PORCELAIN

**COLOURS:** ANTRICITE + GREIGE

**SIZES:** 300x600mm + 600x600mm

**APPLICATION:** WALL + FLOOR

**FINISH:** MATT + ANTISLIP

**EDGE FINISH: RECTIFIED** 

## MYSTONE GREIGE

300x600mm MATT **1741** 

300x600mm ANTISLIP **1744** 

600x600mm MATT **1743** 

"Tiles for all lifestyles"