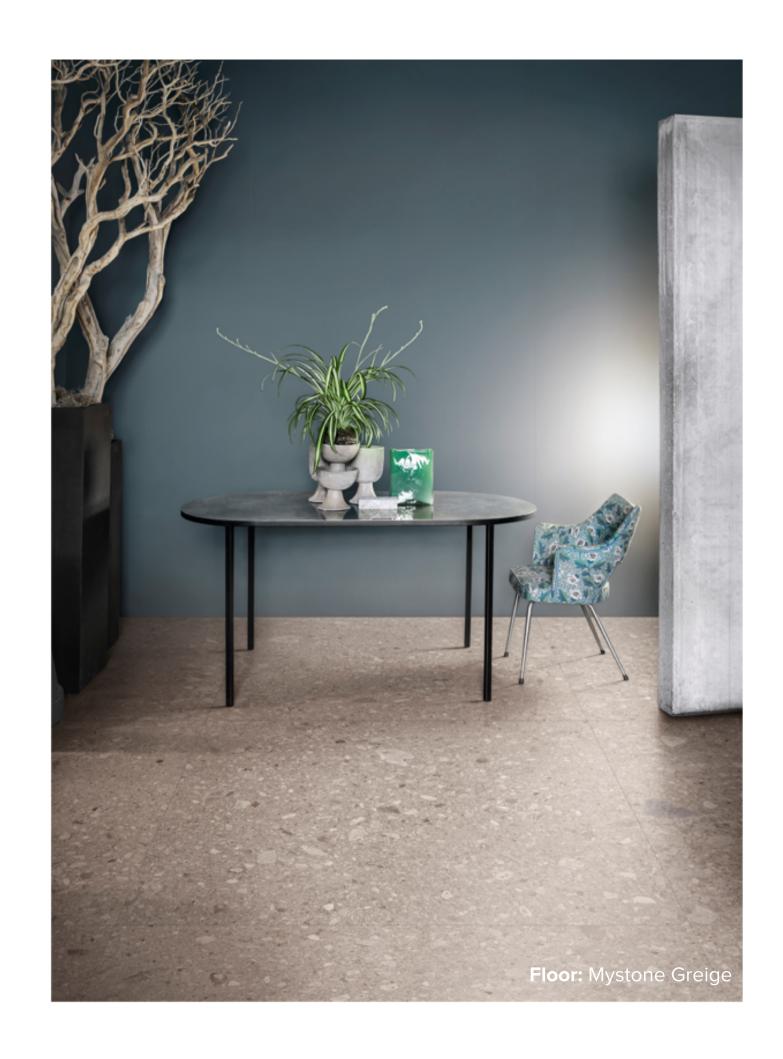

## MYSTONE COLLECTION

Mystone by Marazzi.

A stunning collection that has seamlessly reproduced the look of Ceppo di Gré; a popular and elegant stone, which features large pebbles. Mystone Ceppo di Gré is available in multiple colours, sizes and finishes perfect for endless applications across both indoor and outdoor surfaces.

## MYSTONE COLLECTION

**PRODUCT TYPE:** GLAZED PORCELAIN

**COLOURS:** ANTRICITE + GREIGE

**SIZES:** 300x600mm + 600x600mm

**APPLICATION:** WALL + FLOOR

**FINISH:** MATT + ANTISLIP

**EDGE FINISH: RECTIFIED** 

## MYSTONE GREIGE

300x600mm MATT **1741** 

300x600mm ANTISLIP **1744** 

600x600mm MATT **1743** 

"Tiles for all lifestyles"