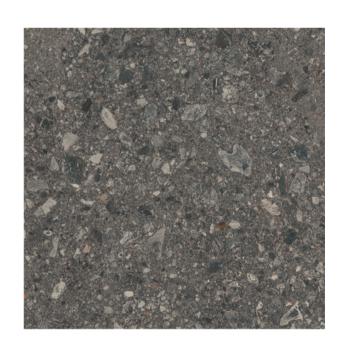

## MYSTONE COLLECTION

Mystone by Marazzi.

A stunning collection that has seamlessly reproduced the look of Ceppo di Gré; a popular and elegant stone, which features large pebbles. Mystone Ceppo di Gré is available in multiple colours, sizes and finishes perfect for endless applications across both indoor and outdoor surfaces.

## MYSTONE COLLECTION

**PRODUCT TYPE:** GLAZED PORCELAIN

**COLOURS:** ANTRICITE + GREIGE

**SIZES:** 300x600mm + 600x600mm

**APPLICATION:** WALL + FLOOR

**FINISH:** MATT + ANTISLIP

**EDGE FINISH: RECTIFIED** 

## MYSTONE ANTRICITE

300x600mm MATT **1740** 

300x600mm ANTISLIP **1745** 

600x600mm MATT **1721** 