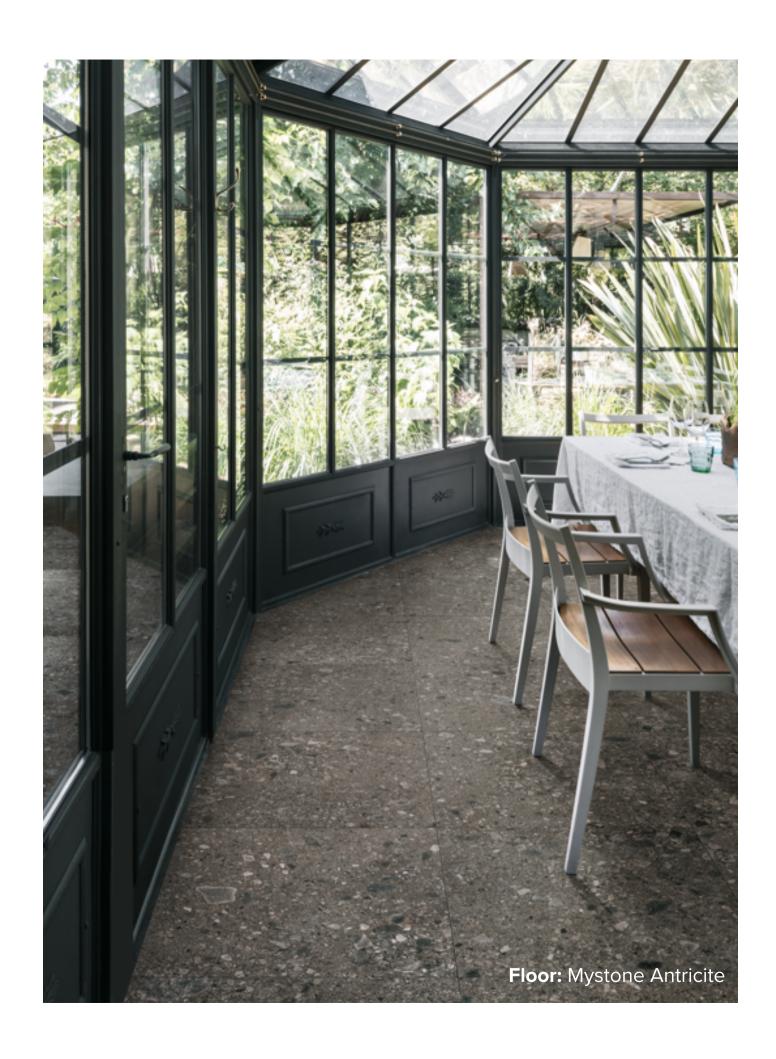

## MYSTONE COLLECTION

Mystone by Marazzi.

A stunning collection that has seamlessly reproduced the look of Ceppo di Gré; a popular and elegant stone, which features large pebbles. Mystone Ceppo di Gré is available in multiple colours, sizes and finishes perfect for endless applications across both indoor and outdoor surfaces.

## MYSTONE ANTRICITE

300x600mm MATT **1740** 

300x600mm ANTISLIP **1745** 

600x600mm MATT **1721** 