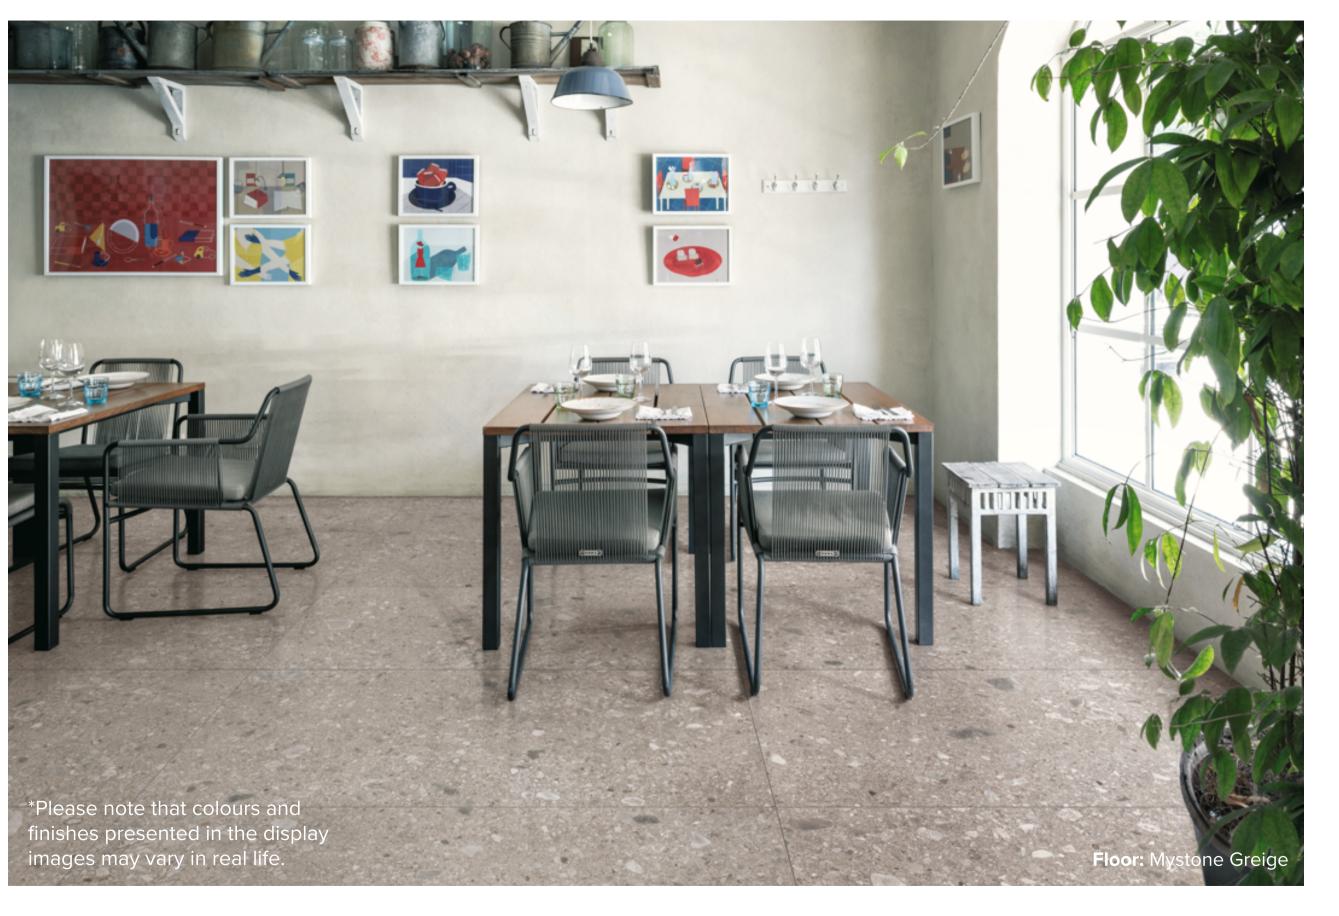

## MYSTONE COLLECTION

Mystone by Marazzi.

A stunning collection that has seamlessly reproduced the look of Ceppo di Gré; a popular and elegant stone, which features large pebbles. Mystone Ceppo di Gré is available in multiple colours, sizes and finishes perfect for endless applications across both indoor and outdoor surfaces.

## MYSTONE GREIGE

300x600mm MATT **1741** 

300x600mm ANTISLIP **1744** 

600x600mm MATT **1743** 

"Tiles for all lifestyles"