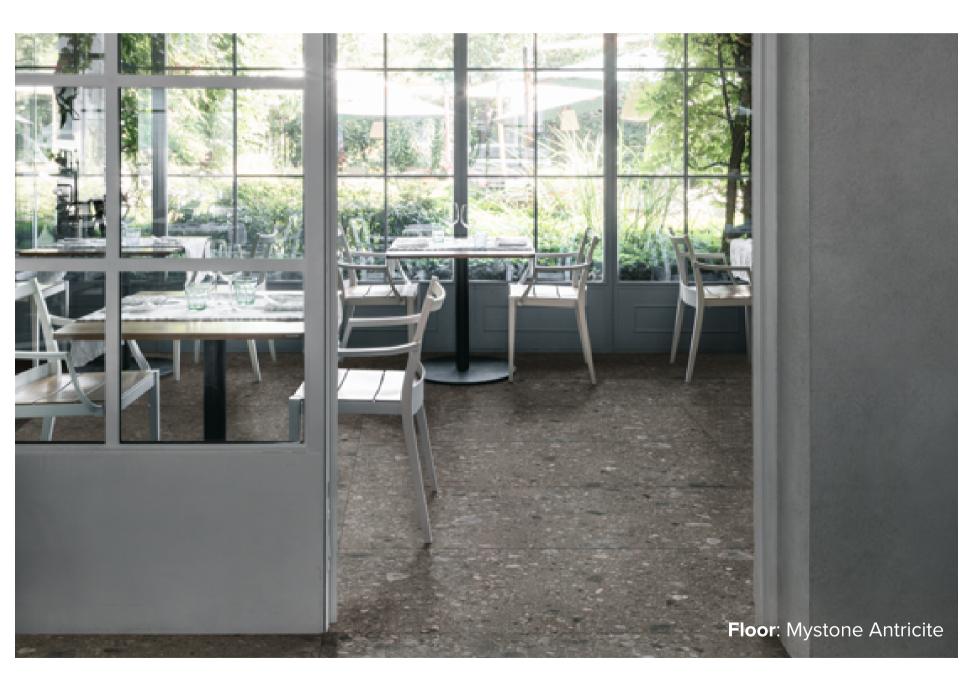

## MYSTONE COLLECTION

Mystone by Marazzi.

A stunning collection that has seamlessly reproduced the look of Ceppo di Gré; a popular and elegant stone, which features large pebbles. Mystone Ceppo di Gré is available in multiple colours, sizes and finishes perfect for endless applications across both indoor and outdoor surfaces.

## MYSTONE ANTRICITE

300x600mm MATT **1740** 

300x600mm ANTISLIP **1745** 

600x600mm MATT **1721** 