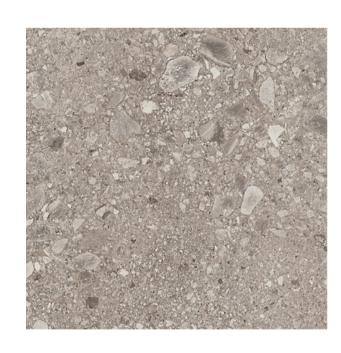

## MYSTONE COLLECTION

Mystone by Marazzi.

A stunning collection that has seamlessly reproduced the look of Ceppo di Gré; a popular and elegant stone, which features large pebbles. Mystone Ceppo di Gré is available in multiple colours, sizes and finishes perfect for endless applications across both indoor and outdoor surfaces.

## MYSTONE GREIGE

300x600mm MATT **1741** 

300x600mm ANTISLIP **1744** 

600x600mm MATT **1743** 

"Tiles for all lifestyles"