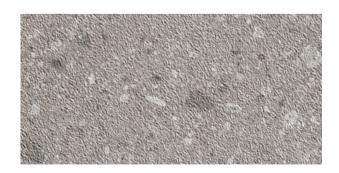

## MYSTONE COLLECTION

Mystone by Marazzi.

A stunning collection that has seamlessly reproduced the look of Ceppo di Gré; a popular and elegant stone, which features large pebbles. Mystone Ceppo di Gré is available in multiple colours, sizes and finishes perfect for endless applications across both indoor and outdoor surfaces.

## MYSTONE ANTRICITE

300x600mm MATT **1740** 

300x600mm ANTISLIP **1745** 

600x600mm MATT **1721** 