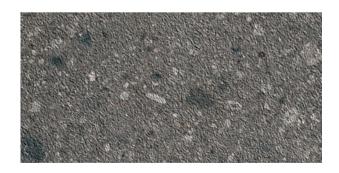

## MYSTONE COLLECTION

Mystone by Marazzi.

A stunning collection that has seamlessly reproduced the look of Ceppo di Gré; a popular and elegant stone, which features large pebbles. Mystone Ceppo di Gré is available in multiple colours, sizes and finishes perfect for endless applications across both indoor and outdoor surfaces.

## MYSTONE COLLECTION

**PRODUCT TYPE:** GLAZED PORCELAIN

**COLOURS:** ANTRICITE + GREIGE

**SIZES:** 300x600mm + 600x600mm

**APPLICATION:** WALL + FLOOR

**FINISH:** MATT + ANTISLIP

**EDGE FINISH: RECTIFIED** 

## MYSTONE ANTRICITE

300x600mm MATT **1740** 

300x600mm ANTISLIP **1745** 

600x600mm MATT **1721** 