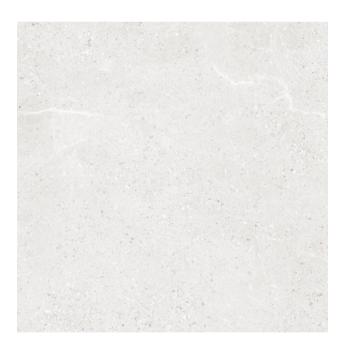

#### MONZA COLLECTION

In three earthy colours— white, coal, and storm — the Monza tile collection blends shades with varied textures. These rectified, matt-finished tiles feature new anti-slip technology (P2 WHEN DRY - P4 WHEN WET), ensuring safety and style. Seamlessly elevate any space with the Monza collection.



#### MONZA COLLECTION



**PRODUCT TYPE: GLAZED PORCELAIN** 

**COLOURS:** WHITE + COAL + STORM

**SIZES:** 300x600mm + 600x600mm

**APPLICATION:** WALL + FLOOR

FINISH: MATT

**EDGE FINISH: RECTIFIED** 

**PEI:** 5

**VARIATION:** V3

**SLIP RATING: P2 DRY - P4 WHEN WET** 



## MONZA WHITE







600x600mm RECTIFIED **2717** 



# MONZA COAL



300x600mm RECTIFIED **2712** 



600x600mm RECTIFIED **2713** 



## MONZA STORM



300x600mm RECTIFIED **2714** 



600x600mm RECTIFIED **2715** 

"Tiles for all lifestyles"