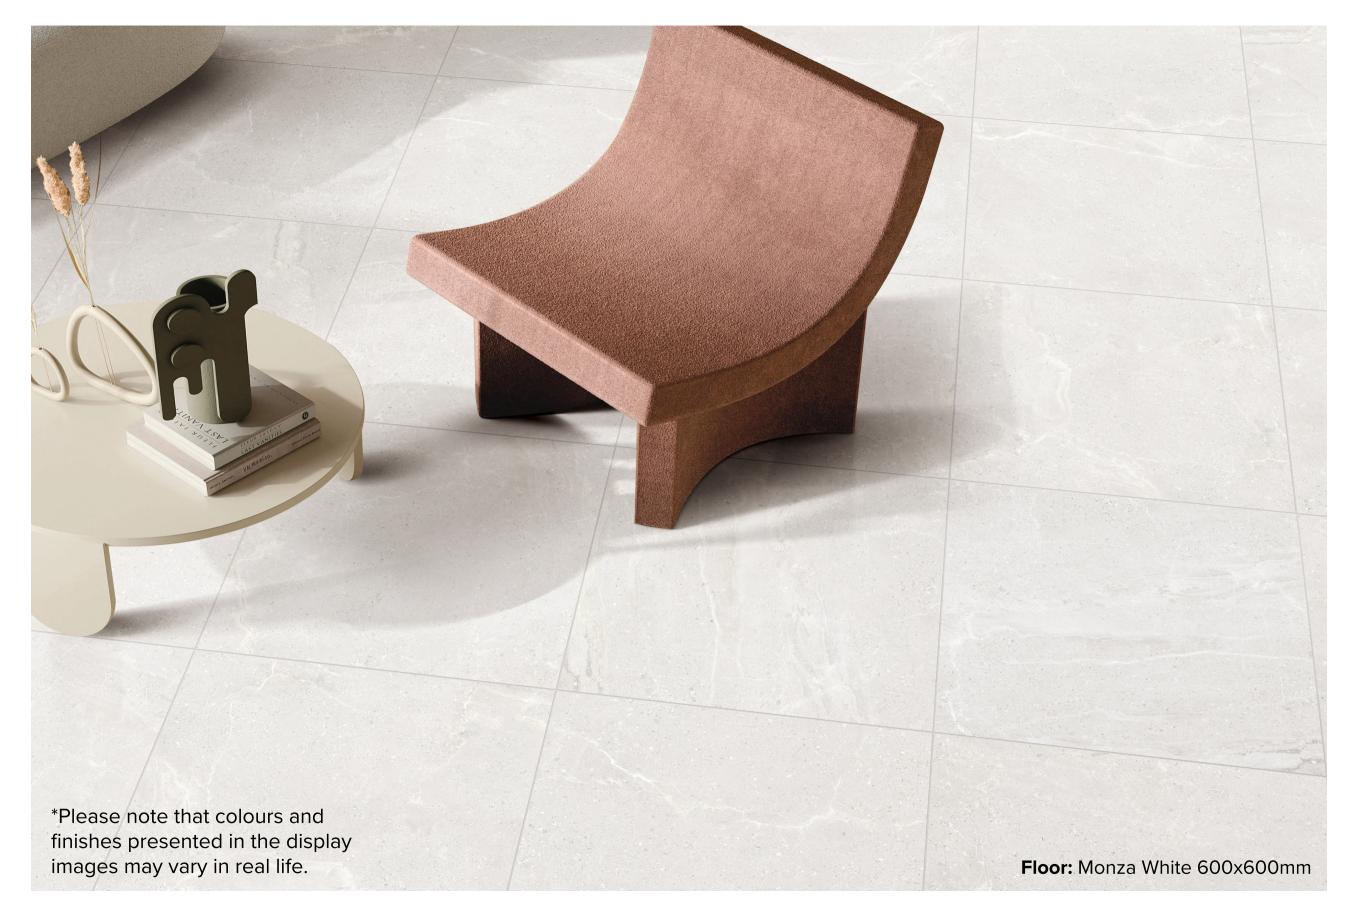

#### MONZA COLLECTION

In three earthy colours— white, coal, and storm — the Monza tile collection blends shades with varied textures. These rectified, matt-finished tiles feature new anti-slip technology (P2 WHEN DRY - P4 WHEN WET), ensuring safety and style. Seamlessly elevate any space with the Monza collection.

## MONZA WHITE

600x600mm RECTIFIED **2717** 