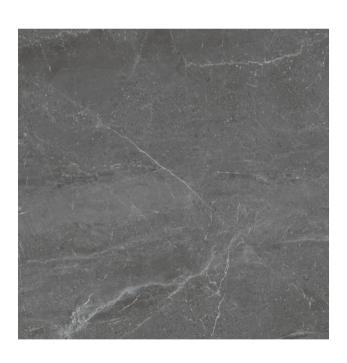

#### MONZA COLLECTION

In three earthy colours— white, coal, and storm — the Monza tile collection blends shades with varied textures. These rectified, matt-finished tiles feature new anti-slip technology (P2 WHEN DRY - P4 WHEN WET), ensuring safety and style. Seamlessly elevate any space with the Monza collection.



#### MONZA COLLECTION



**PRODUCT TYPE: GLAZED PORCELAIN** 

**COLOURS:** WHITE + COAL + STORM

**SIZES:** 300x600mm + 600x600mm

**APPLICATION:** WALL + FLOOR

FINISH: MATT

**EDGE FINISH: RECTIFIED** 

**PEI:** 5

**VARIATION:** V3

**SLIP RATING: P2 DRY - P4 WHEN WET** 



## MONZA WHITE







600x600mm RECTIFIED **2717** 



# MONZA COAL



300x600mm RECTIFIED **2712** 



600x600mm RECTIFIED **2713** 



## MONZA STORM



300x600mm RECTIFIED **2714** 



600x600mm RECTIFIED **2715** 

"Tiles for all lifestyles"