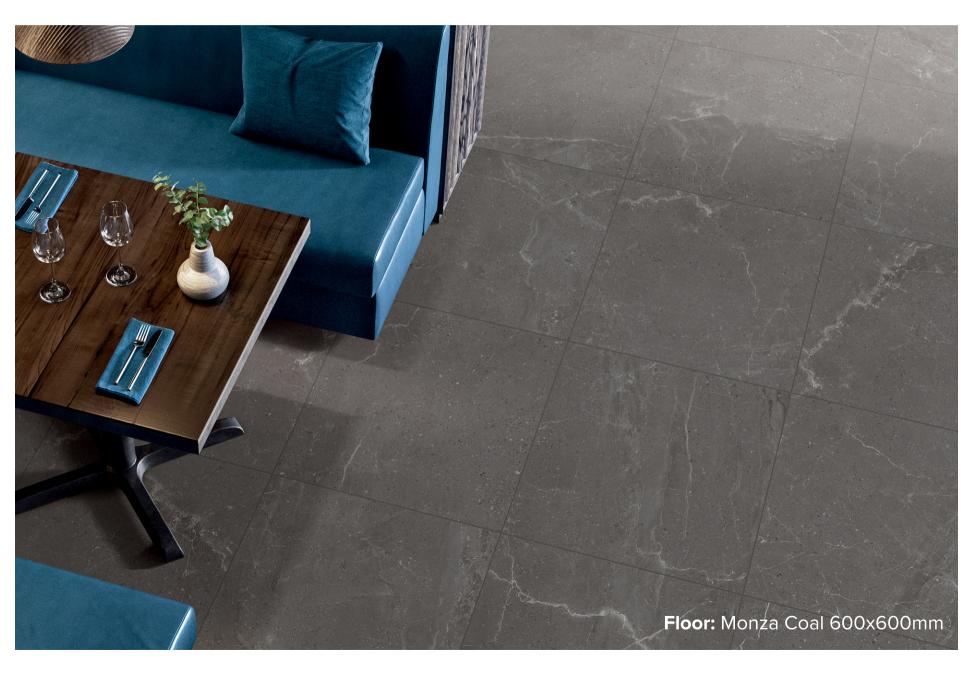

#### MONZA COLLECTION

In three earthy colours— white, coal, and storm — the Monza tile collection blends shades with varied textures. These rectified, matt-finished tiles feature new anti-slip technology (P2 WHEN DRY - P4 WHEN WET), ensuring safety and style. Seamlessly elevate any space with the Monza collection.

#### MONZA COLLECTION

**PRODUCT TYPE: GLAZED PORCELAIN** 

**COLOURS:** WHITE + COAL + STORM

**SIZES:** 300x600mm + 600x600mm

**APPLICATION:** WALL + FLOOR

FINISH: MATT

**EDGE FINISH: RECTIFIED** 

**PEI:** 5

# MONZA COAL

300x600mm RECTIFIED **2712** 

600x600mm RECTIFIED **2713** 