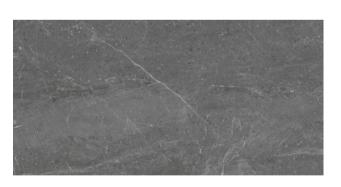

## MONZA STORM

300x600mm RECTIFIED **2714** 

600x600mm RECTIFIED **2715** 

"Tiles for all lifestyles"