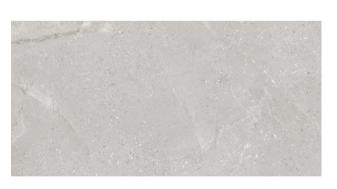

#### MONZA COLLECTION

In three earthy colours— white, coal, and storm — the Monza tile collection blends shades with varied textures. These rectified, matt-finished tiles feature new anti-slip technology (P2 WHEN DRY - P4 WHEN WET), ensuring safety and style. Seamlessly elevate any space with the Monza collection.



#### MONZA COLLECTION



**PRODUCT TYPE: GLAZED PORCELAIN** 

**COLOURS:** WHITE + COAL + STORM

**SIZES:** 300x600mm + 600x600mm

**APPLICATION:** WALL + FLOOR

FINISH: MATT

**EDGE FINISH: RECTIFIED** 

**PEI:** 5

**VARIATION:** V3

**SLIP RATING: P2 DRY - P4 WHEN WET** 



## MONZA WHITE







600x600mm RECTIFIED **2717** 



# MONZA COAL



300x600mm RECTIFIED **2712** 



600x600mm RECTIFIED **2713** 



## MONZA STORM



300x600mm RECTIFIED **2714** 



600x600mm RECTIFIED **2715** 

"Tiles for all lifestyles"