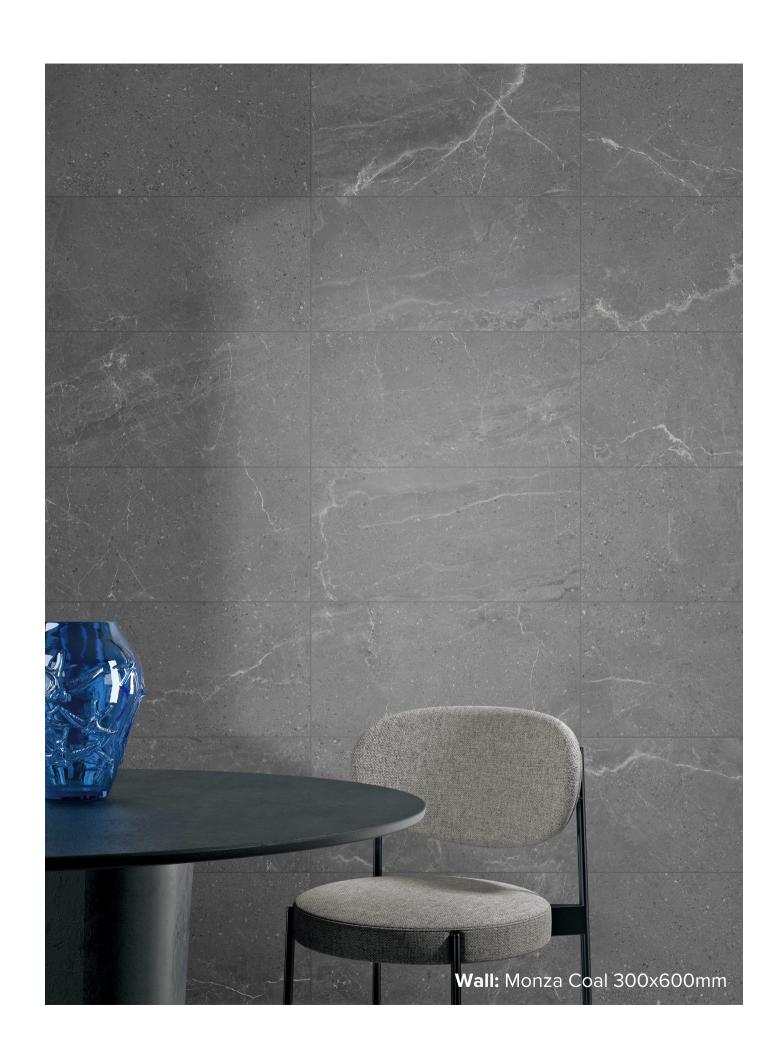

#### MONZA COLLECTION

In three earthy colours— white, coal, and storm — the Monza tile collection blends shades with varied textures. These rectified, matt-finished tiles feature new anti-slip technology (P2 WHEN DRY - P4 WHEN WET), ensuring safety and style. Seamlessly elevate any space with the Monza collection.



#### MONZA COLLECTION



**PRODUCT TYPE: GLAZED PORCELAIN** 

**COLOURS:** WHITE + COAL + STORM

**SIZES:** 300x600mm + 600x600mm

**APPLICATION:** WALL + FLOOR

FINISH: MATT

**EDGE FINISH: RECTIFIED** 

**PEI:** 5

**VARIATION:** V3

**SLIP RATING: P2 DRY - P4 WHEN WET** 



## MONZA WHITE







600x600mm RECTIFIED **2717** 



# MONZA COAL



300x600mm RECTIFIED **2712** 



600x600mm RECTIFIED **2713** 



## MONZA STORM



300x600mm RECTIFIED **2714** 



600x600mm RECTIFIED **2715** 

"Tiles for all lifestyles"