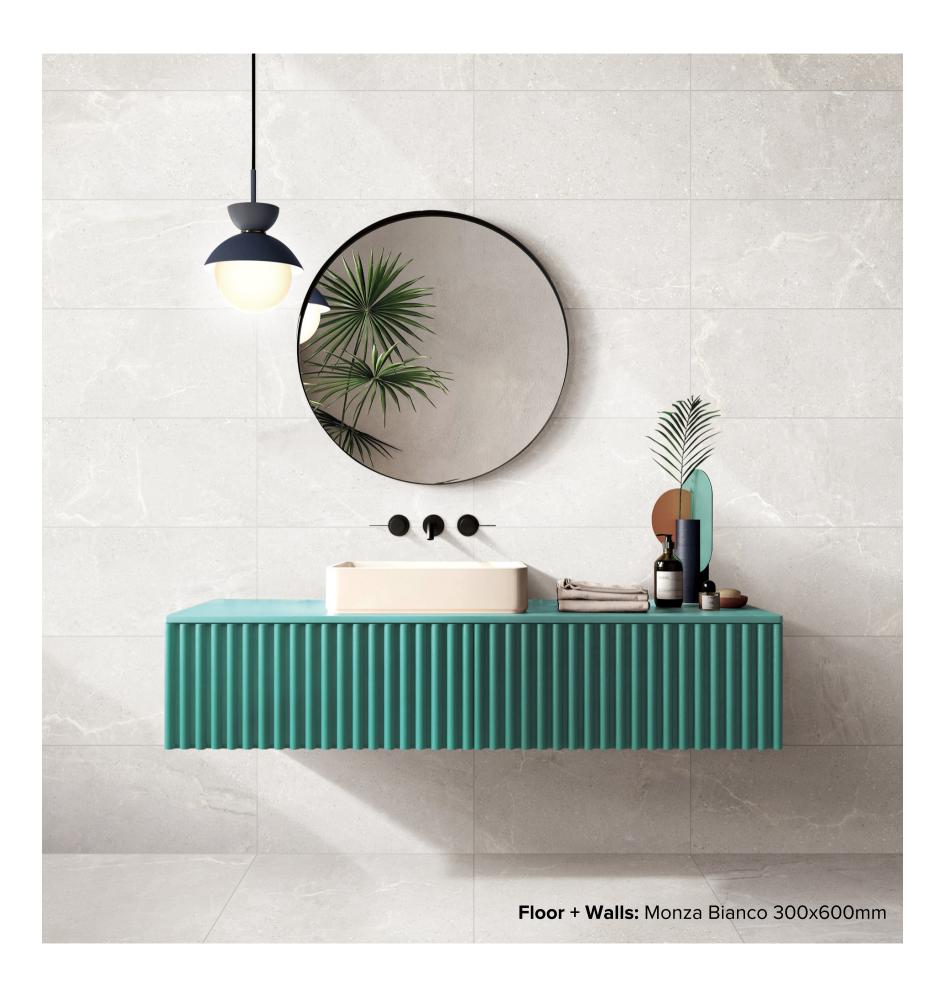

#### MONZA COLLECTION

In three earthy colours— white, coal, and storm — the Monza tile collection blends shades with varied textures. These rectified, matt-finished tiles feature new anti-slip technology (P2 WHEN DRY - P4 WHEN WET), ensuring safety and style. Seamlessly elevate any space with the Monza collection.

#### MONZA COLLECTION

**PRODUCT TYPE: GLAZED PORCELAIN** 

**COLOURS:** WHITE + COAL + STORM

**SIZES:** 300x600mm + 600x600mm

**APPLICATION:** WALL + FLOOR

FINISH: MATT

**EDGE FINISH: RECTIFIED** 

**PEI:** 5

## MONZA WHITE

600x600mm RECTIFIED **2717** 