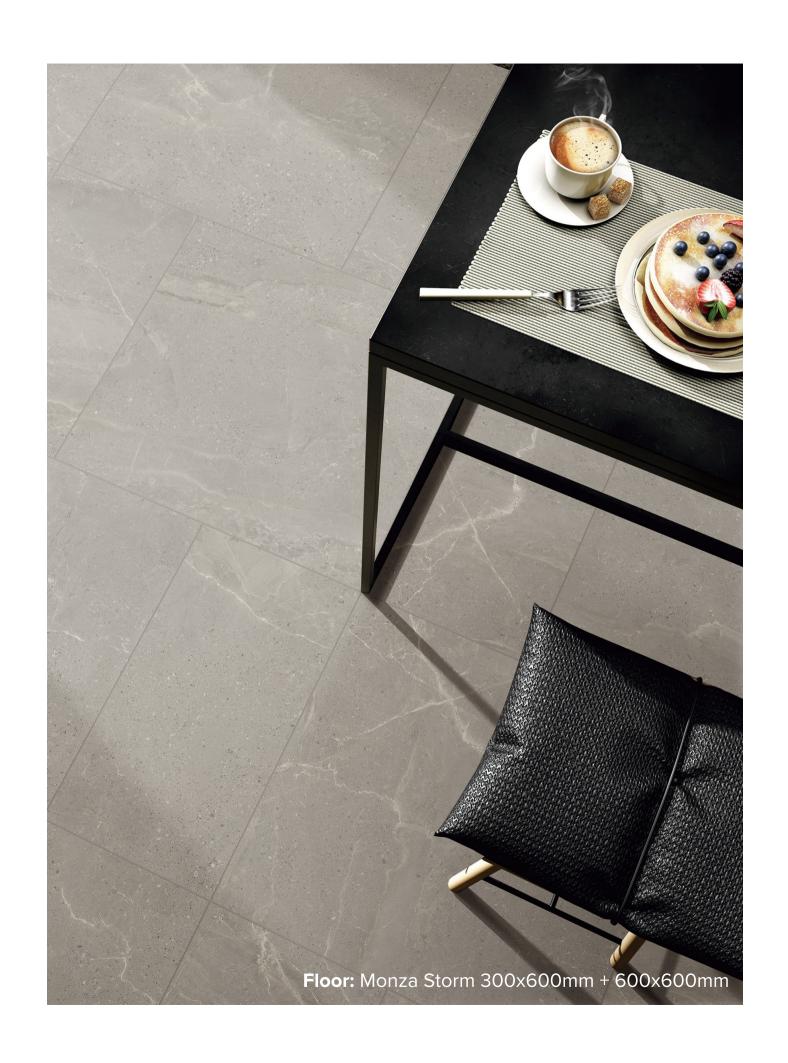

## MONZA STORM

300x600mm RECTIFIED **2714** 

600x600mm RECTIFIED **2715** 

"Tiles for all lifestyles"