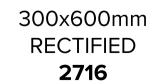

#### MONZA COLLECTION

In three earthy colours— white, coal, and storm — the Monza tile collection blends shades with varied textures. These rectified, matt-finished tiles feature new anti-slip technology (P2 WHEN DRY - P4 WHEN WET), ensuring safety and style. Seamlessly elevate any space with the Monza collection.



#### MONZA COLLECTION



**PRODUCT TYPE: GLAZED PORCELAIN** 

**COLOURS:** WHITE + COAL + STORM

**SIZES:** 300x600mm + 600x600mm

**APPLICATION:** WALL + FLOOR

FINISH: MATT

**EDGE FINISH: RECTIFIED** 

**PEI:** 5

**VARIATION:** V3

**SLIP RATING: P2 DRY - P4 WHEN WET** 



## MONZA WHITE







600x600mm RECTIFIED **2717** 



# MONZA COAL



300x600mm RECTIFIED **2712** 



600x600mm RECTIFIED **2713** 



## MONZA STORM



300x600mm RECTIFIED **2714** 



600x600mm RECTIFIED **2715** 

"Tiles for all lifestyles"