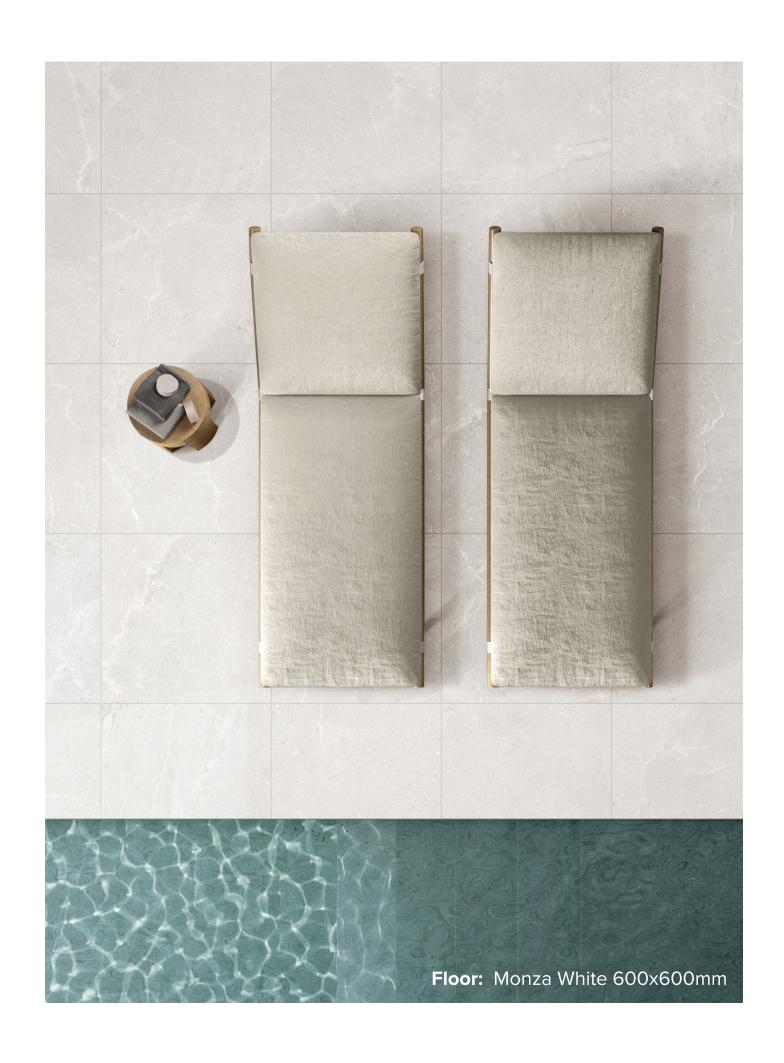

#### MONZA COLLECTION

In three earthy colours— white, coal, and storm — the Monza tile collection blends shades with varied textures. These rectified, matt-finished tiles feature new anti-slip technology (P2 WHEN DRY - P4 WHEN WET), ensuring safety and style. Seamlessly elevate any space with the Monza collection.

#### MONZA COLLECTION

**PRODUCT TYPE: GLAZED PORCELAIN** 

**COLOURS:** WHITE + COAL + STORM

**SIZES:** 300x600mm + 600x600mm

**APPLICATION:** WALL + FLOOR

FINISH: MATT

**EDGE FINISH: RECTIFIED** 

**PEI:** 5

## MONZA WHITE

600x600mm RECTIFIED **2717** 