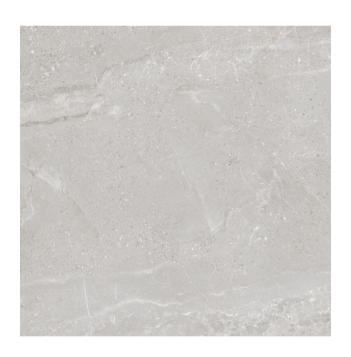

#### MONZA COLLECTION

In three earthy colours— white, coal, and storm — the Monza tile collection blends shades with varied textures. These rectified, matt-finished tiles feature new anti-slip technology (P2 WHEN DRY - P4 WHEN WET), ensuring safety and style. Seamlessly elevate any space with the Monza collection.



#### MONZA COLLECTION



**PRODUCT TYPE: GLAZED PORCELAIN** 

**COLOURS:** WHITE + COAL + STORM

**SIZES:** 300x600mm + 600x600mm

**APPLICATION:** WALL + FLOOR

FINISH: MATT

**EDGE FINISH: RECTIFIED** 

**PEI:** 5

**VARIATION:** V3

**SLIP RATING: P2 DRY - P4 WHEN WET** 



## MONZA WHITE







600x600mm RECTIFIED **2717** 



# MONZA COAL



300x600mm RECTIFIED **2712** 



600x600mm RECTIFIED **2713** 



## MONZA STORM



300x600mm RECTIFIED **2714** 



600x600mm RECTIFIED **2715** 

"Tiles for all lifestyles"