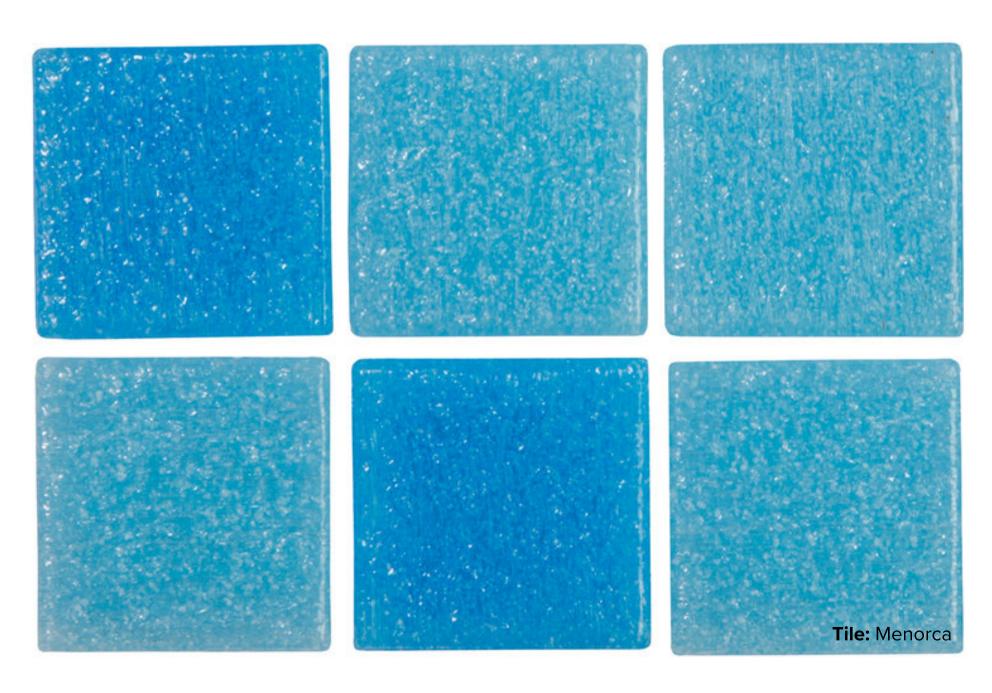

## MENORCA COLLECTION

Perfectly crafted with Bisazza's blend of vetri colours VTC.20.23 & VTC 20I.24, the Menorca inspires sophistication and energy, consisting vibrant aquas blue colour tones.

\*\*Please note our Menorca collection is an exclusive that is not held in stock. Please allow 8-16 weeks lead time from date of order confirmation. This lead time is subject to stock availability overseas. A minimum order quantity may apply.

## MENORCA COLLECTION

**PRODUCT TYPE:** GLASS

**COLOURS:** MIXED BLUES (VTC20.23 & VTC20.24)

TILE SIZES: 20x20mm

SHEET SIZE: 322x322mm

FINISH: MATT

**SLIP RATING: N/A** 

"Tiles for all lifestyles"