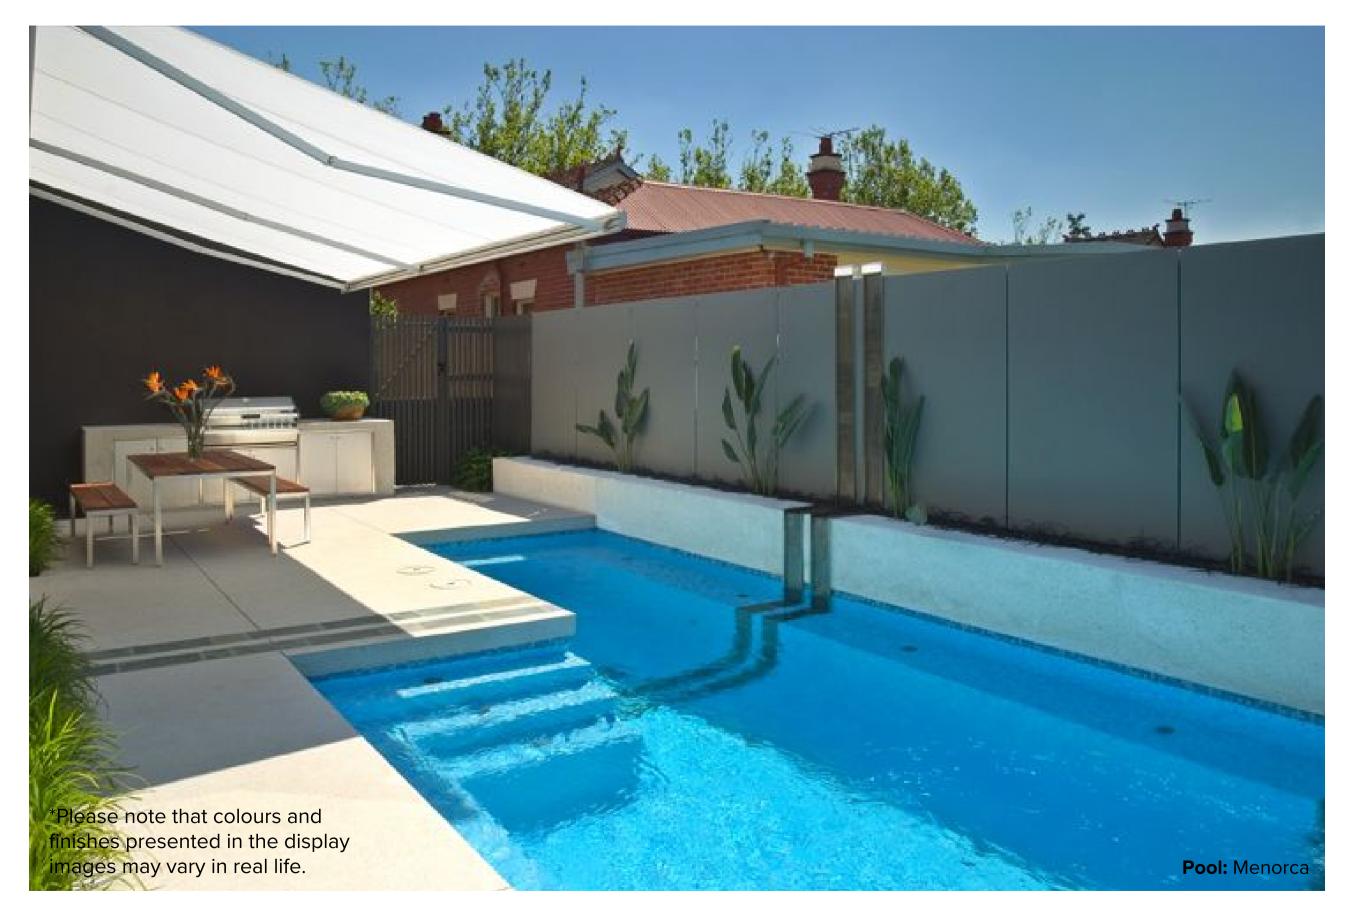

## MENORCA COLLECTION

Perfectly crafted with Bisazza's blend of vetri colours VTC.20.23 & VTC 20I.24, the Menorca inspires sophistication and energy, consisting vibrant aquas blue colour tones.

\*\*Please note our Menorca collection is an exclusive that is not held in stock. Please allow 8-16 weeks lead time from date of order confirmation. This lead time is subject to stock availability overseas. A minimum order quantity may apply.