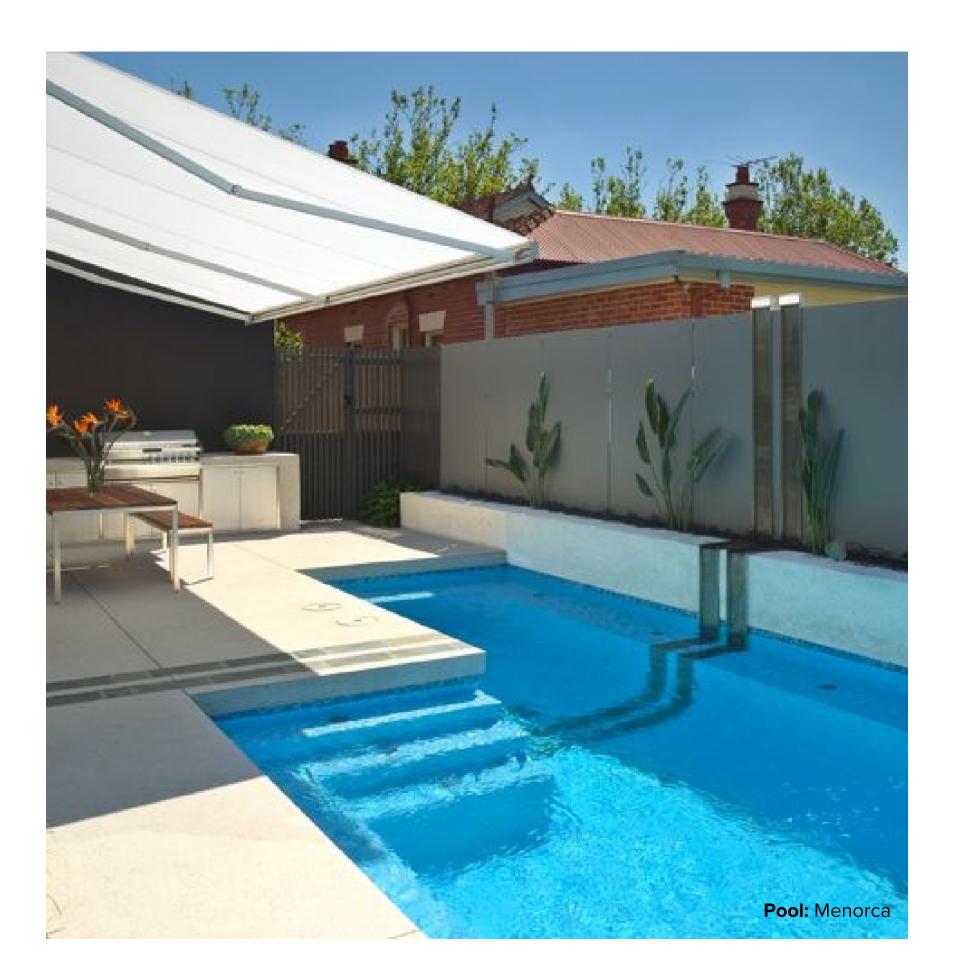

## MENORCA COLLECTION

Perfectly crafted with Bisazza's blend of vetri colours VTC.20.23 & VTC 20I.24, the Menorca inspires sophistication and energy, consisting vibrant aquas blue colour tones.

\*\*Please note our Menorca collection is an exclusive that is not held in stock. Please allow 8-16 weeks lead time from date of order confirmation. This lead time is subject to stock availability overseas. A minimum order quantity may apply.