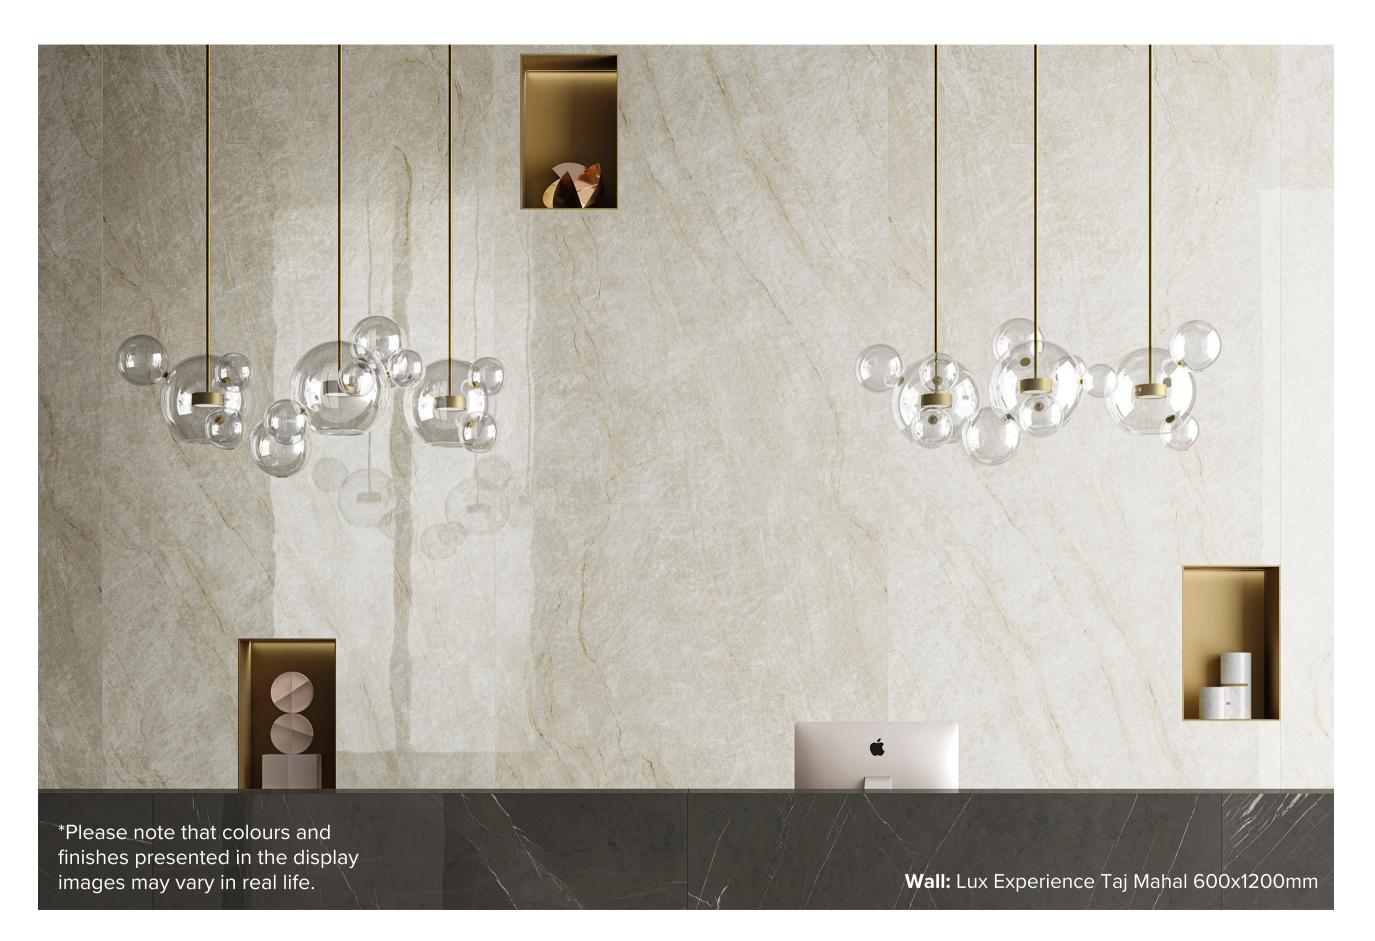

#### **COLOURS:** TAJ MAHAL

SIZES: 600x1200mm

**APPLICATION:** WALL + FLOOR

**EDGE FINISH:** RECTIFIED

# LUX EXPERIENCE TAJ MAHAL

600x1200mm **1053** 