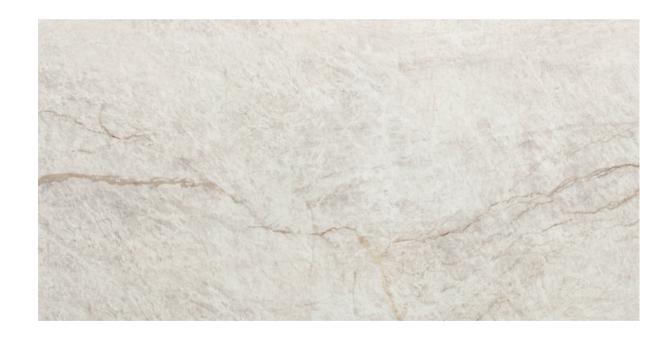

#### **COLOURS:** TAJ MAHAL

SIZES: 600x1200mm

**APPLICATION:** WALL + FLOOR

**EDGE FINISH:** RECTIFIED

# LUX EXPERIENCE TAJ MAHAL

600x1200mm **1053** 