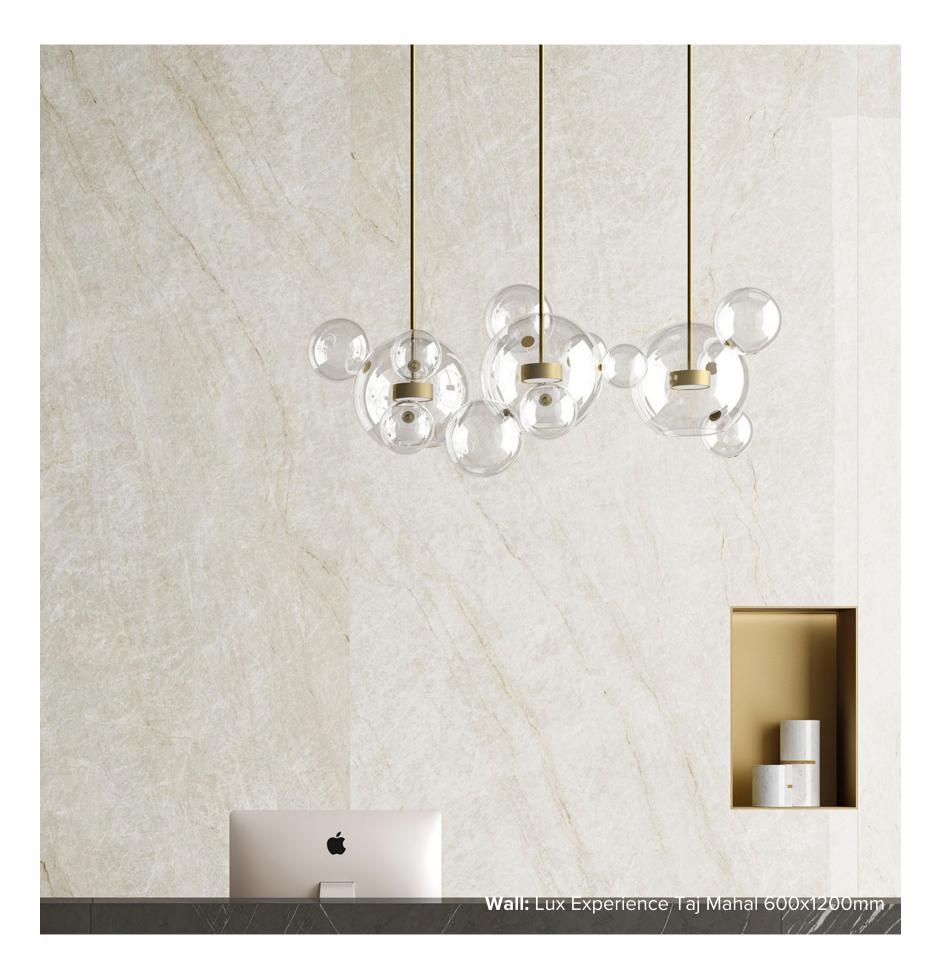

#### **COLOURS:** TAJ MAHAL

SIZES: 600x1200mm

**APPLICATION:** WALL + FLOOR

**EDGE FINISH:** RECTIFIED

# LUX EXPERIENCE TAJ MAHAL

600x1200mm **1053** 