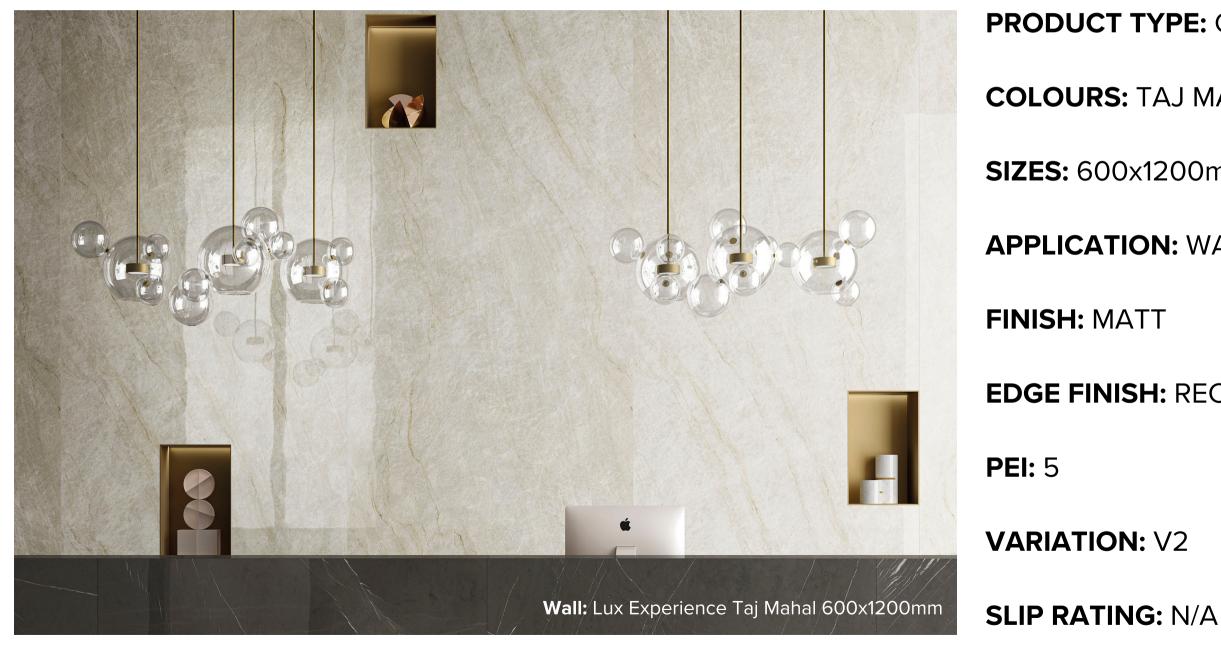

#### **PRODUCT TYPE:** GLAZED PORCELAIN

#### **COLOURS:** TAJ MAHAL

SIZES: 600x1200mm

**APPLICATION:** WALL + FLOOR

**EDGE FINISH:** RECTIFIED