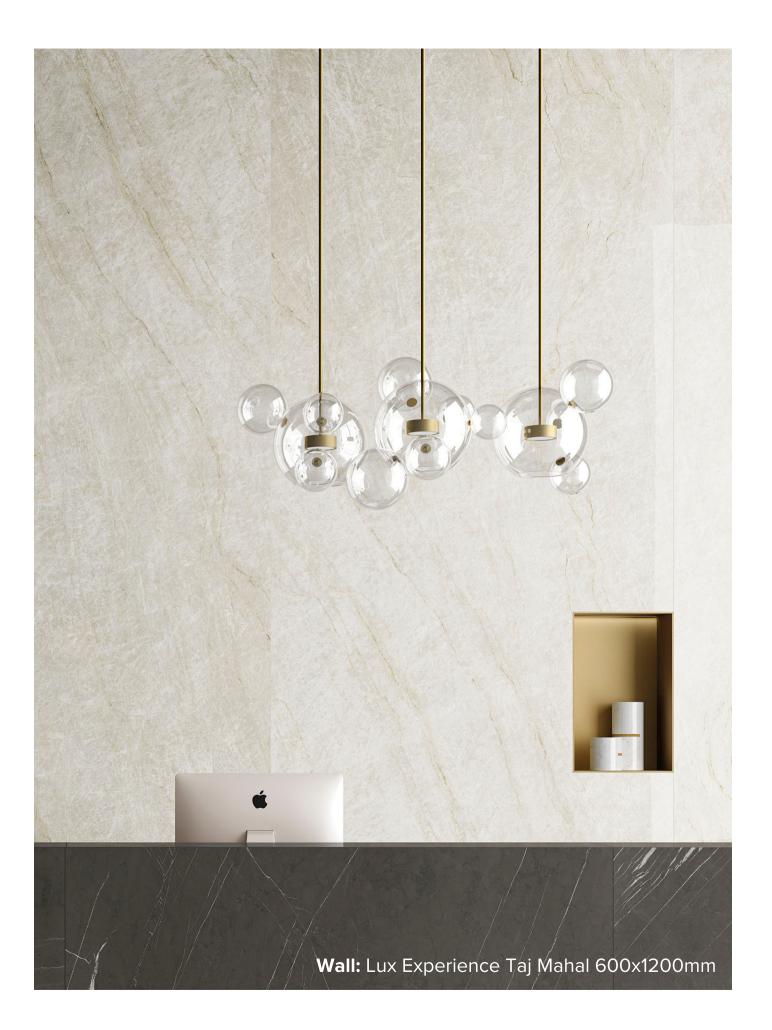

#### **COLOURS:** TAJ MAHAL

SIZES: 600x1200mm

**APPLICATION:** WALL + FLOOR

**EDGE FINISH:** RECTIFIED

# LUX EXPERIENCE TAJ MAHAL

600x1200mm **1053** 