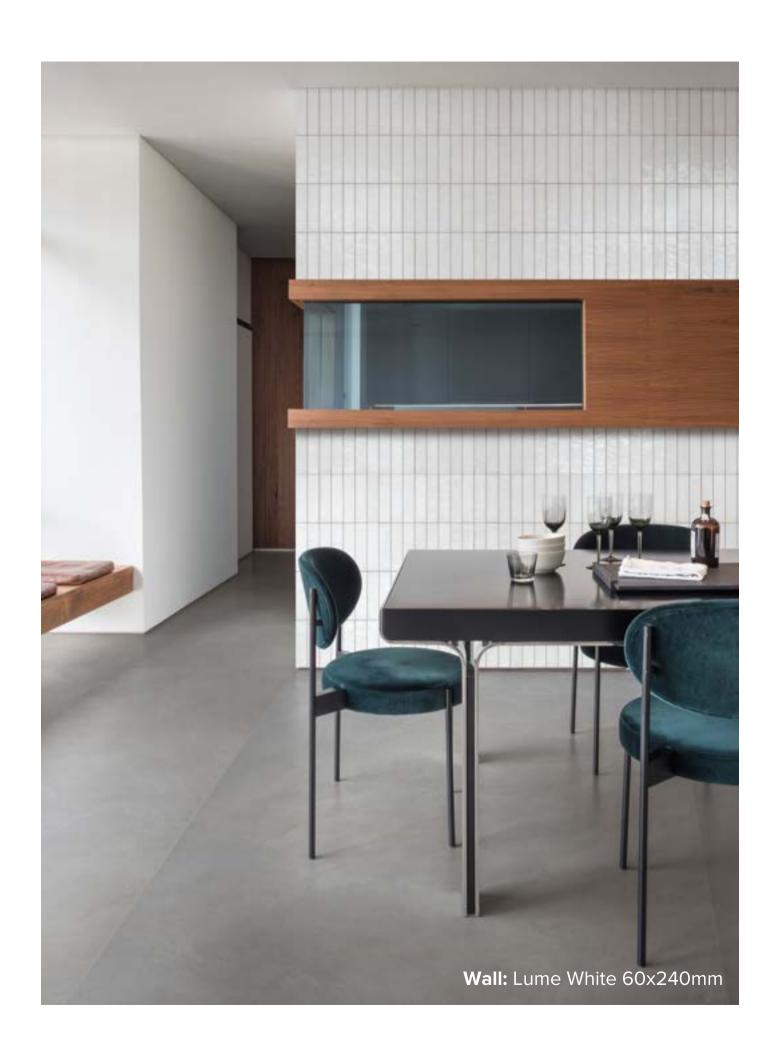

### LUME COLLECTION

Be inspired with Lume.

Variations in colour and patterning create interplays of light which add vibrancy to spaces. Lume is 60x240 mm, making it perfect to lay both horizontally or vertically. With a decidedly contemporary appeal and ultra-glossy, flawed surfaces in six shades, White, Black, Green, Blue, Musk and Greige, Lume is ready to transform your home.

# LUME WHITE

60x240mm NON-RECTIFIED **1204** 