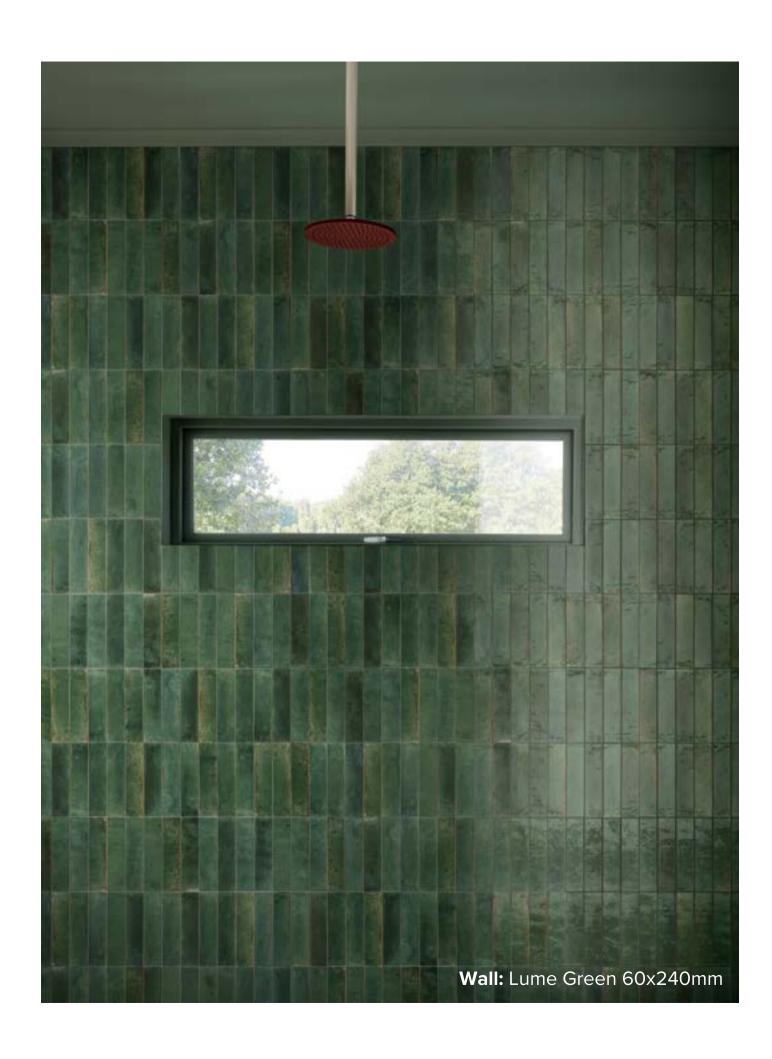

### LUME COLLECTION

Be inspired with Lume.

Variations in colour and patterning create interplays of light which add vibrancy to spaces. Lume is 60x240 mm, making it perfect to lay both horizontally or vertically. With a decidedly contemporary appeal and ultra-glossy, flawed surfaces in six shades, White, Black, Green, Blue, Musk and Greige, Lume is ready to transform your home.

# LUME GREN

60x240mm NON-RECTIFIED **1186** 