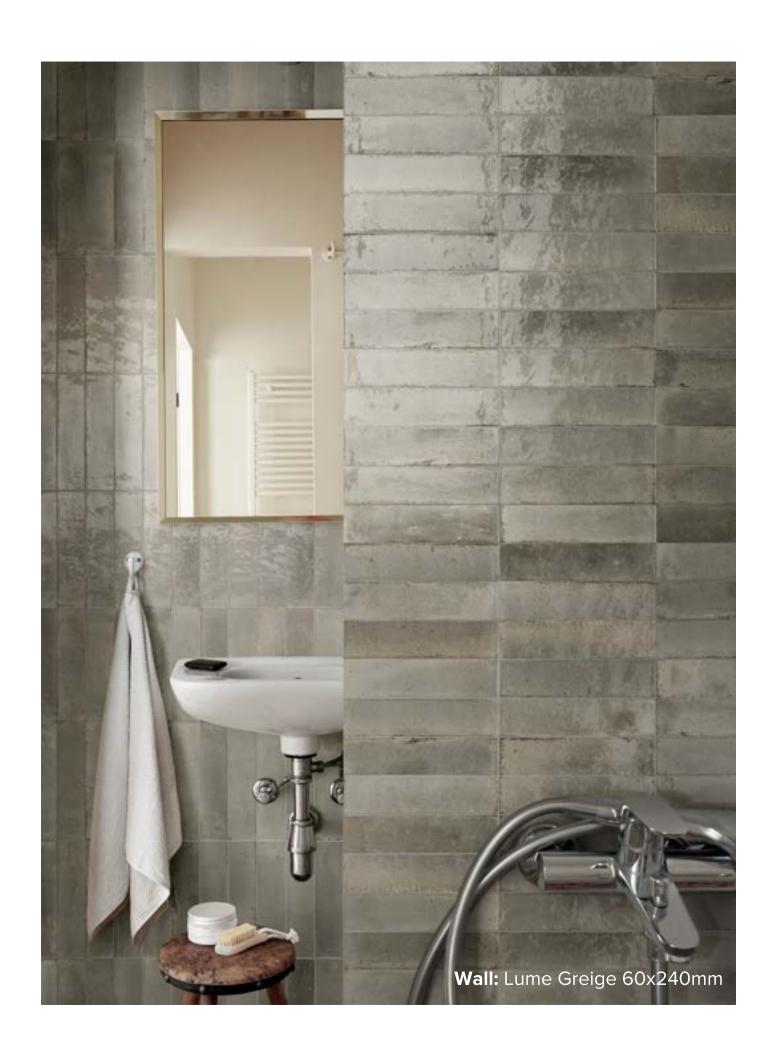

### LUME COLLECTION

Be inspired with Lume.

Variations in colour and patterning create interplays of light which add vibrancy to spaces. Lume is 60x240 mm, making it perfect to lay both horizontally or vertically. With a decidedly contemporary appeal and ultra-glossy, flawed surfaces in six shades, White, Black, Green, Blue, Musk and Greige, Lume is ready to transform your home.

# LUME GREIGE

60x240mm NON-RECTIFIED **1187** 