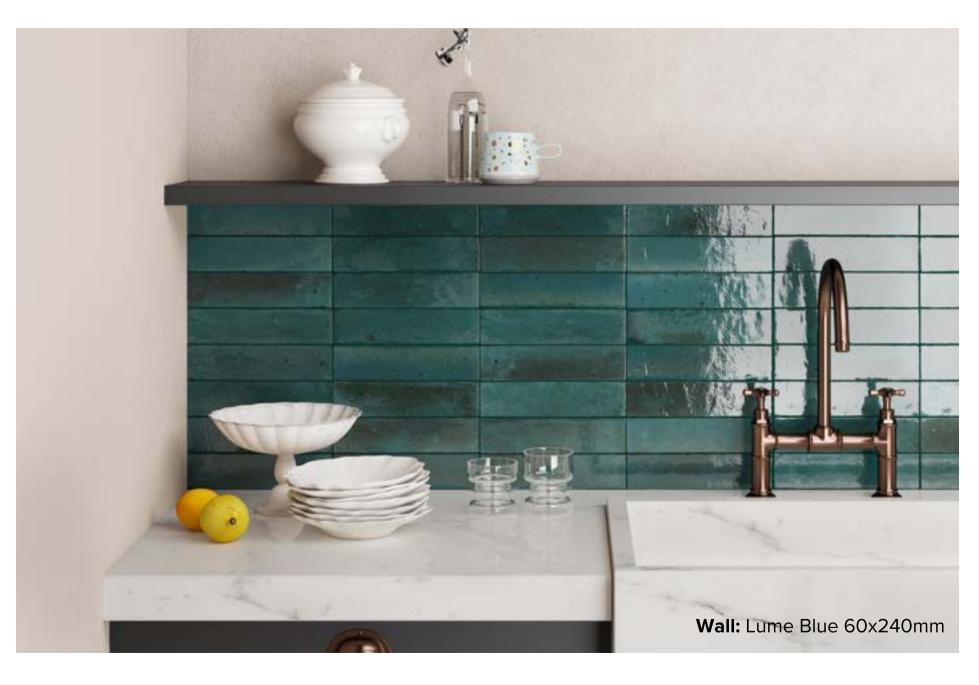

### LUME COLLECTION

Be inspired with Lume.

Variations in colour and patterning create interplays of light which add vibrancy to spaces. Lume is 60x240 mm, making it perfect to lay both horizontally or vertically. With a decidedly contemporary appeal and ultra-glossy, flawed surfaces in six shades, White, Black, Green, Blue, Musk and Greige, Lume is ready to transform your home.

# LUME BLUE

60x240mm NON-RECTIFIED **1185** 