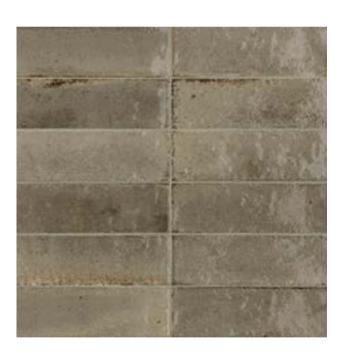

ys of light which add vibrancy to spaces. Lume is 60x240 mm, making it perfect to lay both horizontally or vertically. With a decidedly contemporary appeal and ultra-glossy, flawed surfaces in six shades, White, Black, Green, Blue, Musk and Greige, Lume is ready to transform your home.

italiaceramics

### LUME COLLECTION



**PRODUCT TYPE:** GLAZED PORCELAIN

**COLOURS:** WHITE + BLACK + GREEN + BLUE + GREIGE +

MUSK

**SIZES:** 60x240mm

**APPLICATION:** WALL + FLOOR

FINISH: GLOSS

**EDGE FINISH: NON-RECTIFIED** 

**PEI:** 4

**VARIATION:** V2

**SLIP RATING: N/A** 



# LUME WHITE



60x240mm NON-RECTIFIED **1204** 



# LUME BLACK



60x240mm NON-RECTIFIED **1203** 



# LUME GREN



60x240mm NON-RECTIFIED **1186** 



# LUME BLUE



60x240mm NON-RECTIFIED **1185** 



# LUME GREIGE



60x240mm NON-RECTIFIED **1187** 



# LUME MUSK



60x240mm NON-RECTIFIED **1188** 

"Tiles for all lifestyles"