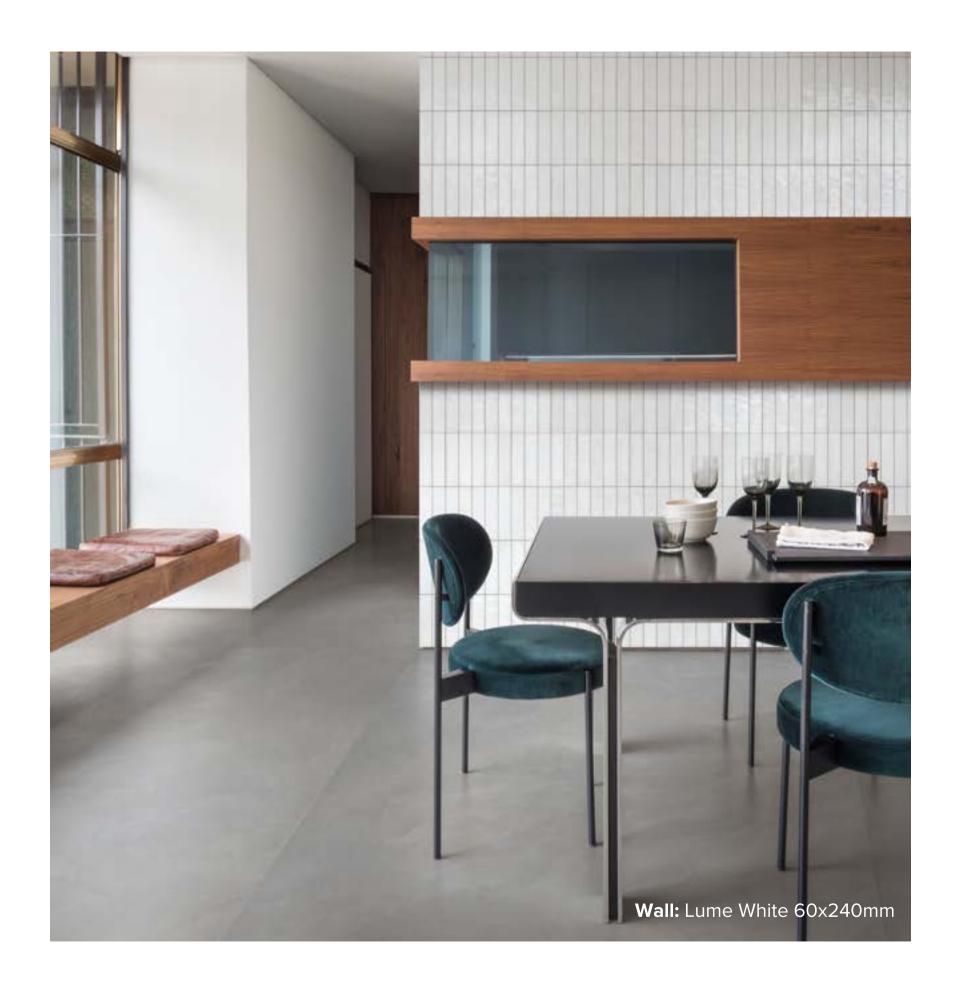

### LUME COLLECTION

Be inspired with Lume.

Variations in colour and patterning create interplays of light which add vibrancy to spaces. Lume is 60x240 mm, making it perfect to lay both horizontally or vertically. With a decidedly contemporary appeal and ultra-glossy, flawed surfaces in six shades, White, Black, Green, Blue, Musk and Greige, Lume is ready to transform your home.

# LUME WHITE

60x240mm NON-RECTIFIED **1204** 