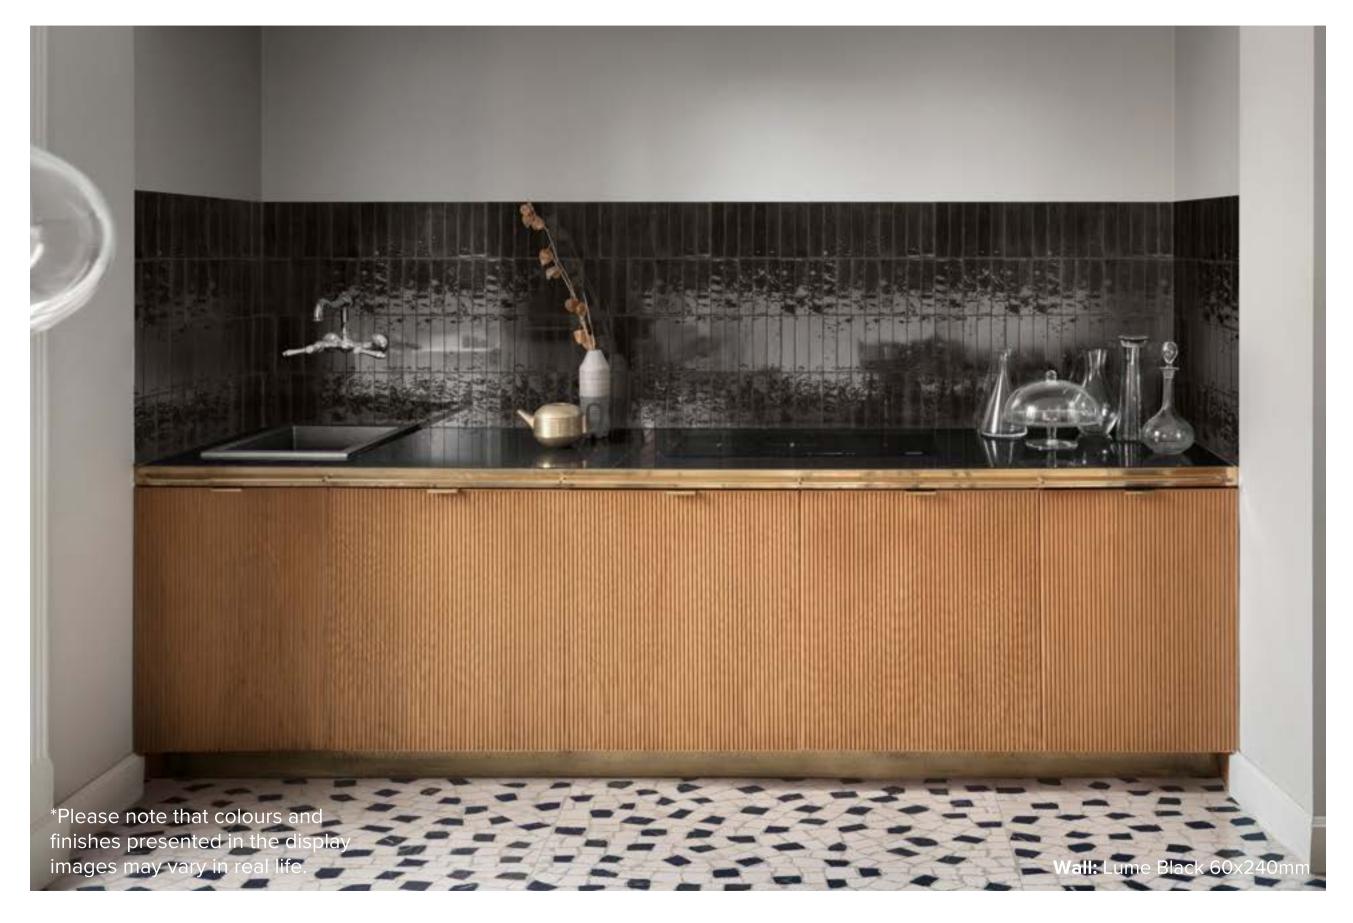

# LUME BLACK

60x240mm NON-RECTIFIED **1203** 

### LUME COLLECTION

Be inspired with Lume.

Variations in colour and patterning create interplays of light which add vibrancy to spaces. Lume is 60x240 mm, making it perfect to lay both horizontally or vertically. With a decidedly contemporary appeal and ultra-glossy, flawed surfaces in six shades, White, Black, Green, Blue, Musk and Greige, Lume is ready to transform your home.