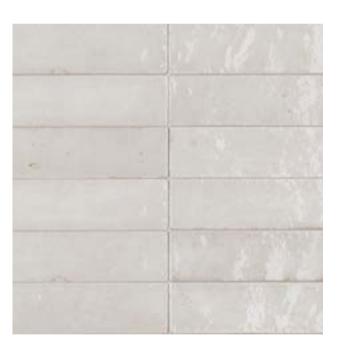

### LUME COLLECTION

Be inspired with Lume.

Variations in colour and patterning create interplays of light which add vibrancy to spaces. Lume is 60x240 mm, making it perfect to lay both horizontally or vertically. With a decidedly contemporary appeal and ultra-glossy, flawed surfaces in six shades, White, Black, Green, Blue, Musk and Greige, Lume is ready to transform your home.

# LUME WHITE

60x240mm NON-RECTIFIED **1204** 