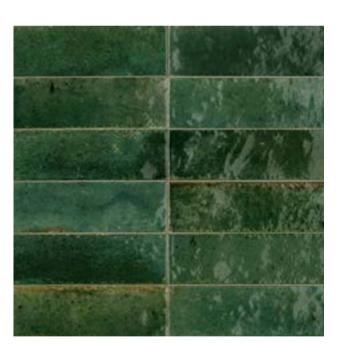

### LUME COLLECTION

Be inspired with Lume.

Variations in colour and patterning create interplays of light which add vibrancy to spaces. Lume is 60x240 mm, making it perfect to lay both horizontally or vertically. With a decidedly contemporary appeal and ultra-glossy, flawed surfaces in six shades, White, Black, Green, Blue, Musk and Greige, Lume is ready to transform your home.

italiaceramics

### LUME COLLECTION



**PRODUCT TYPE:** GLAZED PORCELAIN

**COLOURS:** WHITE + BLACK + GREEN + BLUE + GREIGE +

MUSK

**SIZES:** 60x240mm

**APPLICATION:** WALL + FLOOR

FINISH: GLOSS

**EDGE FINISH: NON-RECTIFIED** 

**PEI:** 4

**VARIATION:** V2

**SLIP RATING: N/A** 



# LUME WHITE



60x240mm NON-RECTIFIED **1204** 



# LUME BLACK



60x240mm NON-RECTIFIED **1203** 



# LUME GREN



60x240mm NON-RECTIFIED **1186** 



# LUME BLUE



60x240mm NON-RECTIFIED **1185** 



# LUME GREIGE



60x240mm NON-RECTIFIED **1187** 



# LUME MUSK



60x240mm NON-RECTIFIED **1188** 

"Tiles for all lifestyles"