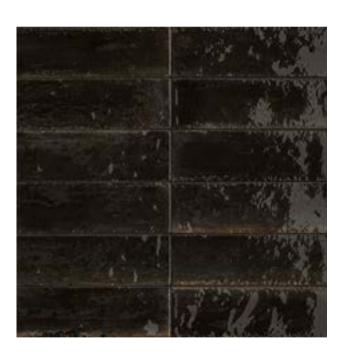

### LUME COLLECTION

Be inspired with Lume.

Variations in colour and patterning create interplays of light which add vibrancy to spaces. Lume is 60x240 mm, making it perfect to lay both horizontally or vertically. With a decidedly contemporary appeal and ultra-glossy, flawed surfaces in six shades, White, Black, Green, Blue, Musk and Greige, Lume is ready to transform your home.

italiaceramics

### LUME COLLECTION



**PRODUCT TYPE:** GLAZED PORCELAIN

**COLOURS:** WHITE + BLACK + GREEN + BLUE + GREIGE +

MUSK

**SIZES:** 60x240mm

**APPLICATION:** WALL + FLOOR

FINISH: GLOSS

**EDGE FINISH: NON-RECTIFIED** 

**PEI:** 4

**VARIATION:** V2

**SLIP RATING: N/A** 



# LUME WHITE



60x240mm NON-RECTIFIED **1204** 



# LUME BLACK



60x240mm NON-RECTIFIED **1203** 



# LUME GREN



60x240mm NON-RECTIFIED **1186** 



# LUME BLUE



60x240mm NON-RECTIFIED **1185** 



# LUME GREIGE



60x240mm NON-RECTIFIED **1187** 



# LUME MUSK



60x240mm NON-RECTIFIED **1188** 

"Tiles for all lifestyles"