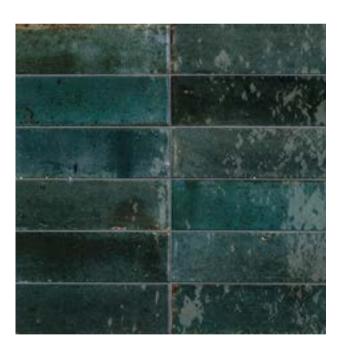

Variations in colour and patterning create interplays of light which add vibrancy to spaces. Lume is 60x240 mm, making it perfect to lay both horizontally or vertically. With a decidedly contemporary appeal and ultra-glossy, flawed surfaces in six shades, White, Black, Green, Blue, Musk and Greige, Lume is ready to transform your home.

italiaceramics

### LUME COLLECTION



**PRODUCT TYPE:** GLAZED PORCELAIN

**COLOURS:** WHITE + BLACK + GREEN + BLUE + GREIGE +

MUSK

**SIZES:** 60x240mm

**APPLICATION:** WALL + FLOOR

FINISH: GLOSS

**EDGE FINISH: NON-RECTIFIED** 

**PEI:** 4

**VARIATION:** V2

**SLIP RATING: N/A** 



# LUME WHITE



60x240mm NON-RECTIFIED **1204** 



# LUME BLACK



60x240mm NON-RECTIFIED **1203** 



# LUME GREN



60x240mm NON-RECTIFIED **1186** 



# LUME BLUE



60x240mm NON-RECTIFIED **1185** 



# LUME GREIGE



60x240mm NON-RECTIFIED **1187** 



# LUME MUSK



60x240mm NON-RECTIFIED **1188** 

"Tiles for all lifestyles"