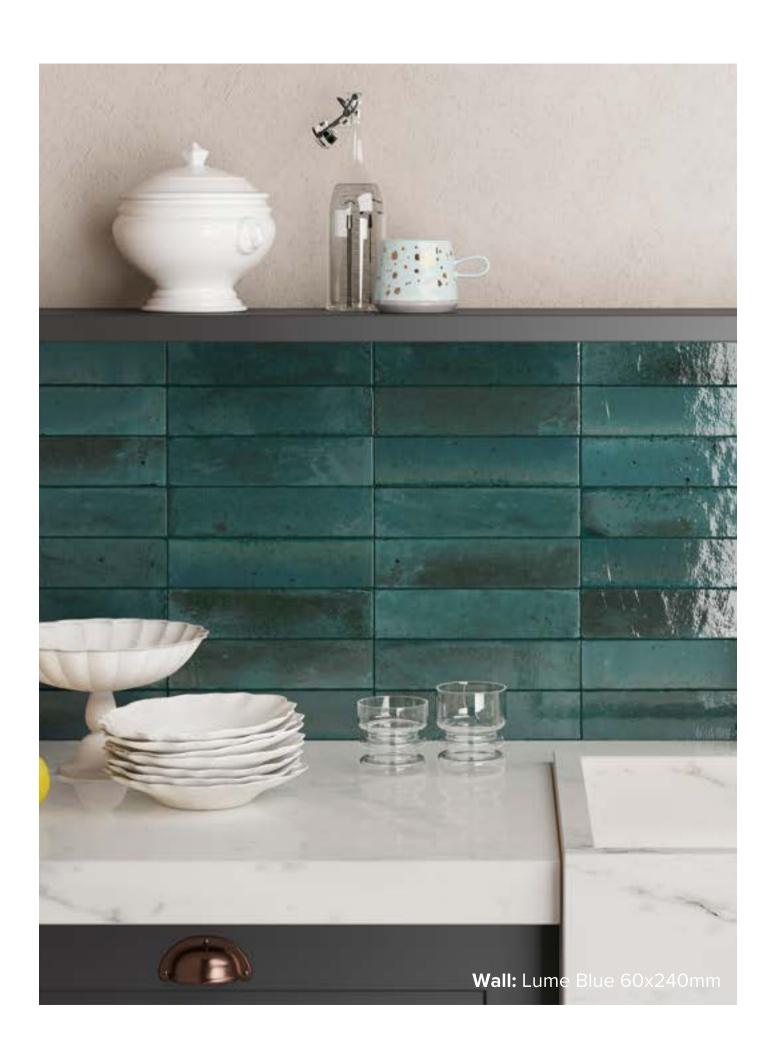

### LUME COLLECTION

Be inspired with Lume.

Variations in colour and patterning create interplays of light which add vibrancy to spaces. Lume is 60x240 mm, making it perfect to lay both horizontally or vertically. With a decidedly contemporary appeal and ultra-glossy, flawed surfaces in six shades, White, Black, Green, Blue, Musk and Greige, Lume is ready to transform your home.

# LUME BLUE

60x240mm NON-RECTIFIED **1185** 