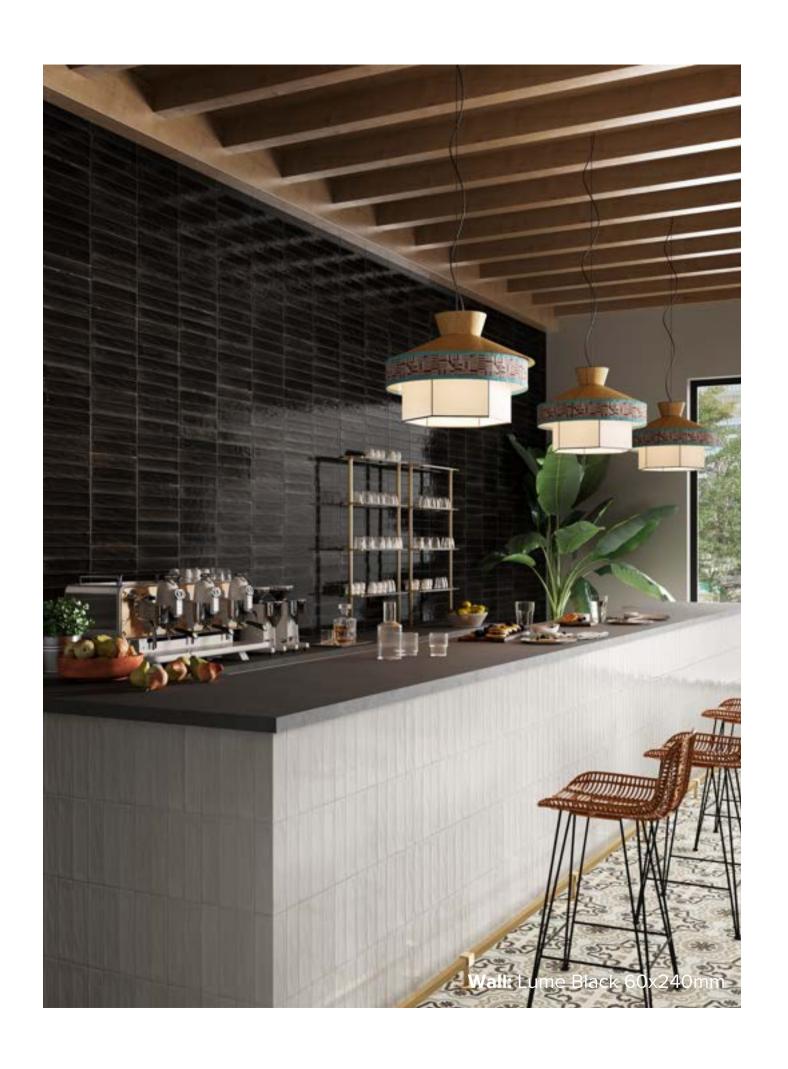

### LUME COLLECTION

Be inspired with Lume.

Variations in colour and patterning create interplays of light which add vibrancy to spaces. Lume is 60x240 mm, making it perfect to lay both horizontally or vertically. With a decidedly contemporary appeal and ultra-glossy, flawed surfaces in six shades, White, Black, Green, Blue, Musk and Greige, Lume is ready to transform your home.

# LUME BLACK

60x240mm NON-RECTIFIED **1203** 