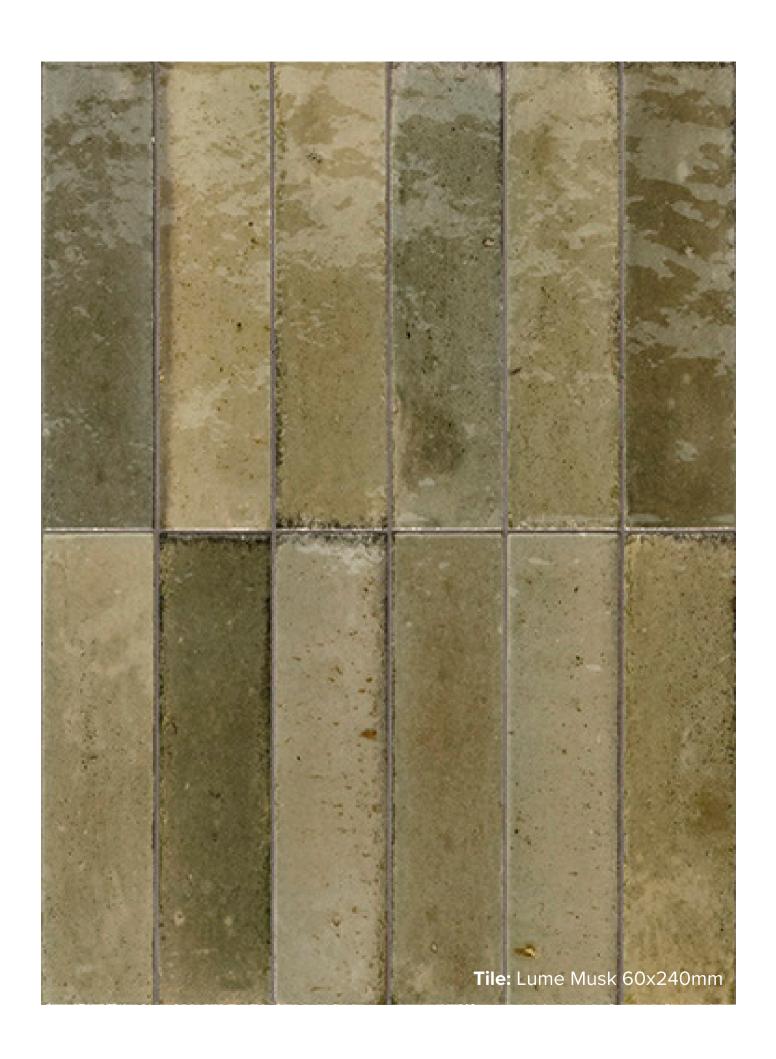

# LUME MUSK

60x240mm NON-RECTIFIED **1188** 

"Tiles for all lifestyles"

### LUME COLLECTION

Be inspired with Lume.

Variations in colour and patterning create interplays of light which add vibrancy to spaces. Lume is 60x240 mm, making it perfect to lay both horizontally or vertically. With a decidedly contemporary appeal and ultra-glossy, flawed surfaces in six shades, White, Black, Green, Blue, Musk and Greige, Lume is ready to transform your home.