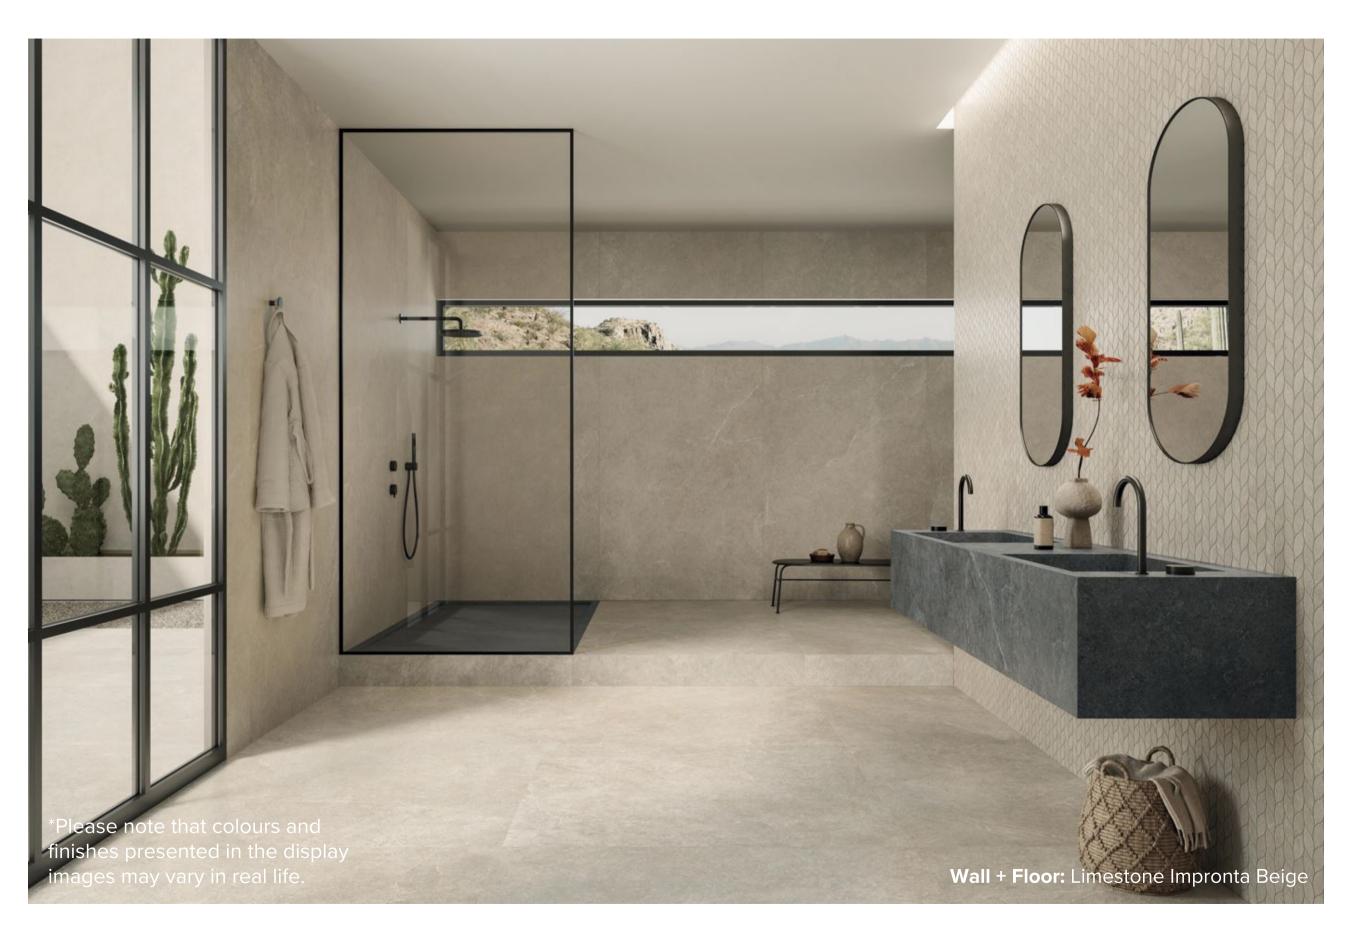

## **LIMESTONE IMPRONTA** COLLECTION

Limestone is a ceramic stone with an elegantly natural and essential texture, created to meet the need for comfortable and regenerating environments. Limestone merges several mineral references and its skillful balance combines a typically compact limestone texture with rare, fine and delicate veins.

#### **italia**ceramics

### **LIMESTONE IMPRONTA** COLLECTION



#### **PRODUCT TYPE:** GLAZED PORCELAIN

**COLOURS:** WHITE + BEIGE + GREY

SIZES: 600x1200mm

**APPLICATION:** WALL + FLOOR

**EDGE FINISH:** RECTIFIED



# LIMESTONE IMPRONTA WHITE



600x1200mm RECTIFIED **3406** 



# LIMESTONE IMPRONTA BEIGE



600x1200mm RECTIFIED **3404** 



# **LIMESTONE IMPRONTA** GREY



600x1200mm RECTIFIED **3405** 

#### "Tiles for all lifestyles"



**Showroom:** 55 Glynburn Road, Glynde | (08) 8336 2366 | italiaceramics.com.au