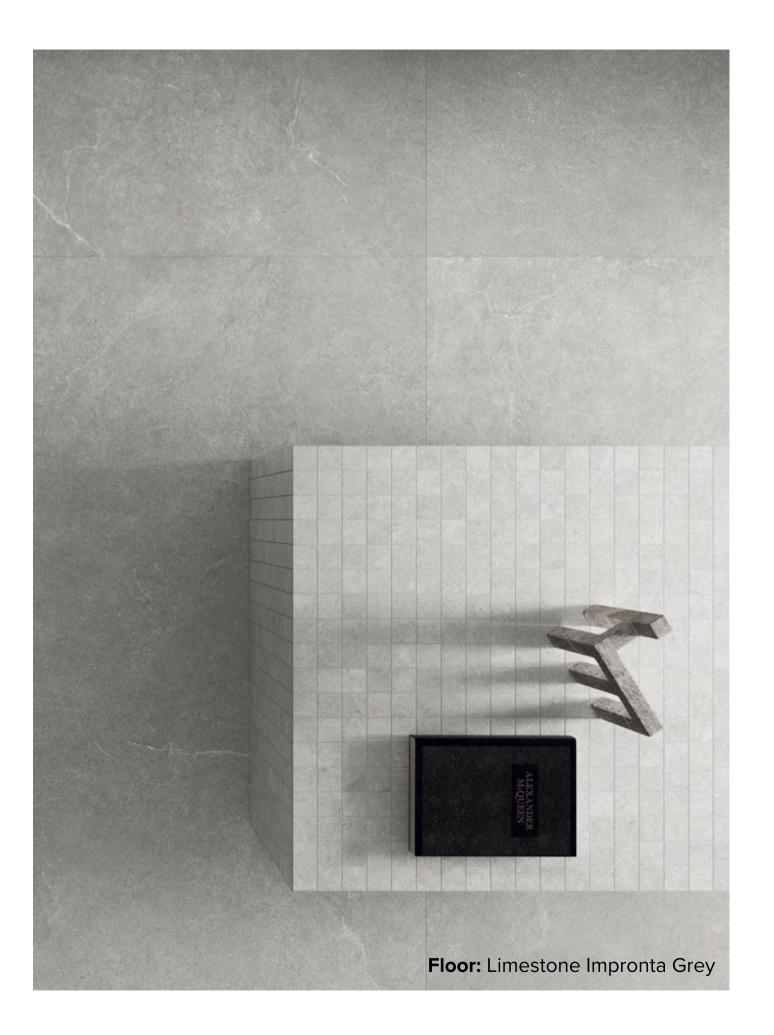

## **LIMESTONE IMPRONTA** COLLECTION

Limestone is a ceramic stone with an elegantly natural and essential texture, created to meet the need for comfortable and regenerating environments. Limestone merges several mineral references and its skillful balance combines a typically compact limestone texture with rare, fine and delicate veins.

#### **italia**ceramics

### **LIMESTONE IMPRONTA** COLLECTION



#### **PRODUCT TYPE:** GLAZED PORCELAIN

**COLOURS:** WHITE + BEIGE + GREY

SIZES: 600x1200mm

**APPLICATION:** WALL + FLOOR

**EDGE FINISH:** RECTIFIED



# LIMESTONE IMPRONTA WHITE



600x1200mm RECTIFIED **3406** 



# LIMESTONE IMPRONTA BEIGE



600x1200mm RECTIFIED **3404** 



# **LIMESTONE IMPRONTA** GREY



600x1200mm RECTIFIED **3405** 

#### "Tiles for all lifestyles"



**Showroom:** 55 Glynburn Road, Glynde | (08) 8336 2366 | italiaceramics.com.au