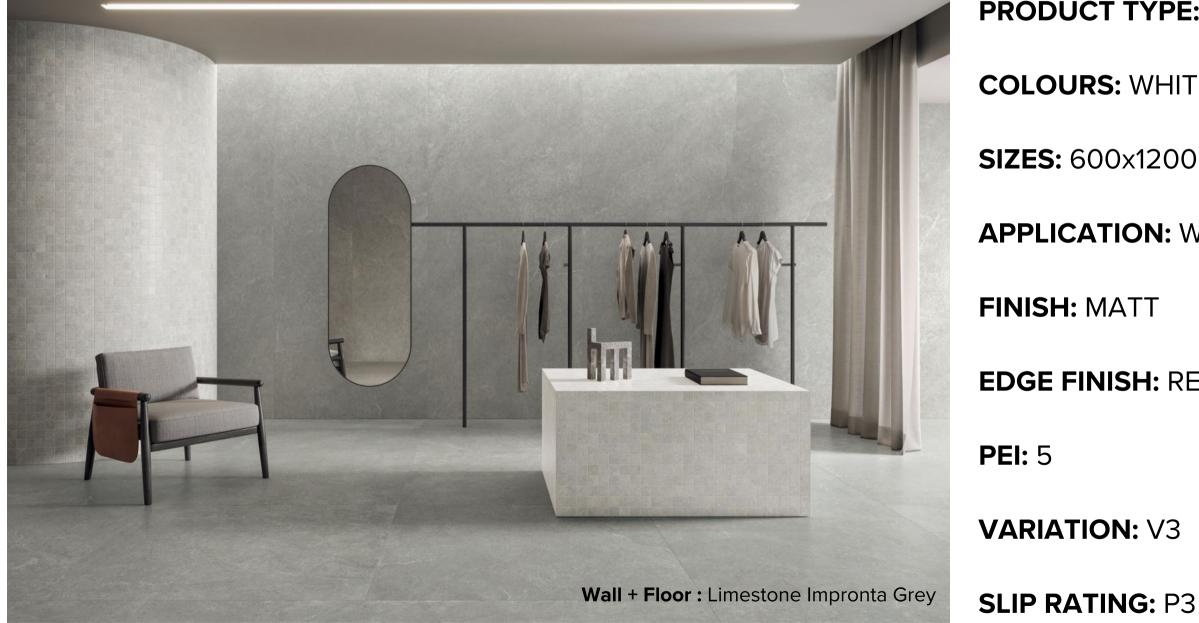

#### **PRODUCT TYPE:** GLAZED PORCELAIN

**COLOURS:** WHITE + BEIGE + GREY

SIZES: 600x1200mm

**APPLICATION:** WALL + FLOOR

**EDGE FINISH:** RECTIFIED

# **LIMESTONE IMPRONTA** GREY

600x1200mm RECTIFIED **3405** 