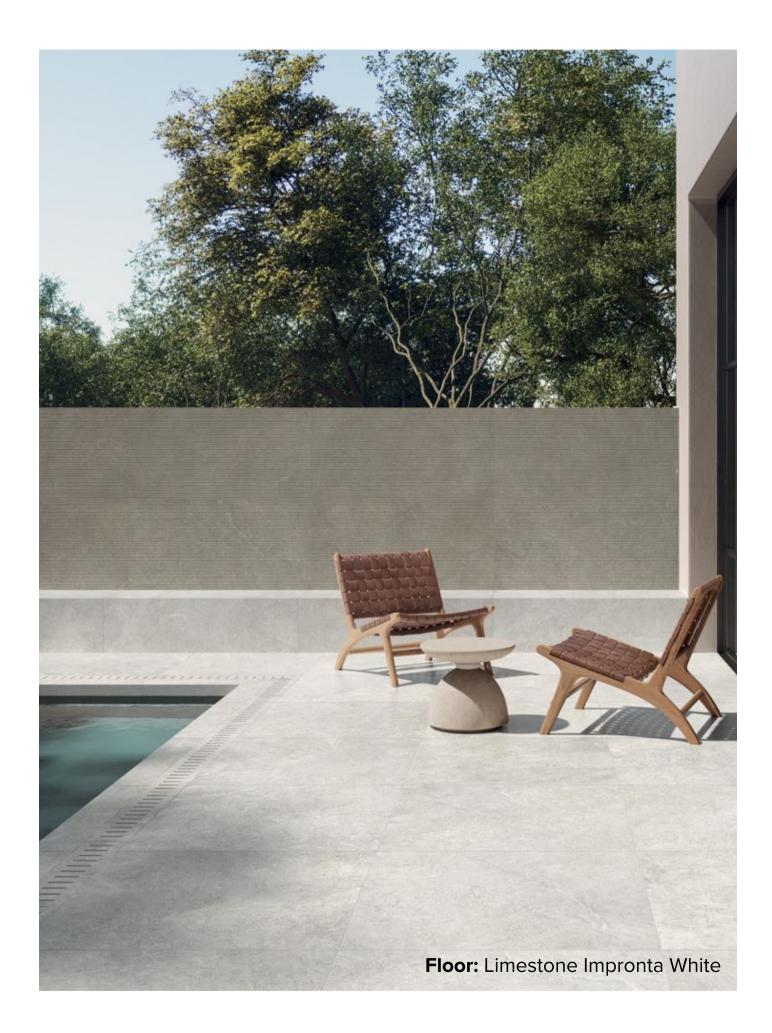

## **LIMESTONE IMPRONTA** COLLECTION

Limestone is a ceramic stone with an elegantly natural and essential texture, created to meet the need for comfortable and regenerating environments. Limestone merges several mineral references and its skillful balance combines a typically compact limestone texture with rare, fine and delicate veins.

#### **italia**ceramics

### **LIMESTONE IMPRONTA** COLLECTION



#### **PRODUCT TYPE:** GLAZED PORCELAIN

**COLOURS:** WHITE + BEIGE + GREY

SIZES: 600x1200mm

**APPLICATION:** WALL + FLOOR

**EDGE FINISH:** RECTIFIED



# LIMESTONE IMPRONTA WHITE



600x1200mm RECTIFIED **3406** 



# LIMESTONE IMPRONTA BEIGE



600x1200mm RECTIFIED **3404** 



# **LIMESTONE IMPRONTA** GREY



600x1200mm RECTIFIED **3405** 

#### "Tiles for all lifestyles"



**Showroom:** 55 Glynburn Road, Glynde | (08) 8336 2366 | italiaceramics.com.au