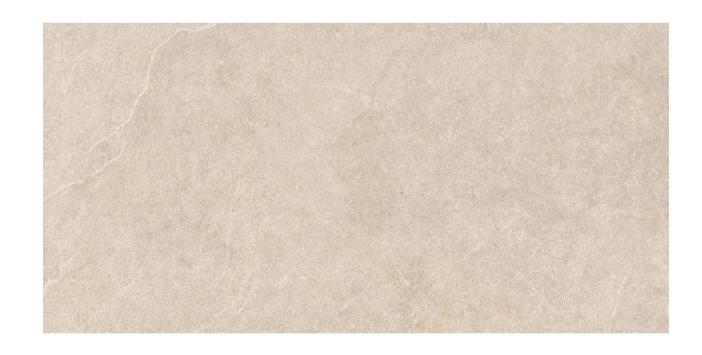

## **LIMESTONE IMPRONTA** COLLECTION

Limestone is a ceramic stone with an elegantly natural and essential texture, created to meet the need for comfortable and regenerating environments. Limestone merges several mineral references and its skillful balance combines a typically compact limestone texture with rare, fine and delicate veins.

#### **italia**ceramics

### **LIMESTONE IMPRONTA** COLLECTION



#### **PRODUCT TYPE:** GLAZED PORCELAIN

**COLOURS:** WHITE + BEIGE + GREY

SIZES: 600x1200mm

**APPLICATION:** WALL + FLOOR

**EDGE FINISH:** RECTIFIED



# LIMESTONE IMPRONTA WHITE



600x1200mm RECTIFIED **3406** 



# LIMESTONE IMPRONTA BEIGE



600x1200mm RECTIFIED **3404** 



# **LIMESTONE IMPRONTA** GREY



600x1200mm RECTIFIED **3405** 

#### "Tiles for all lifestyles"



**Showroom:** 55 Glynburn Road, Glynde | (08) 8336 2366 | italiaceramics.com.au