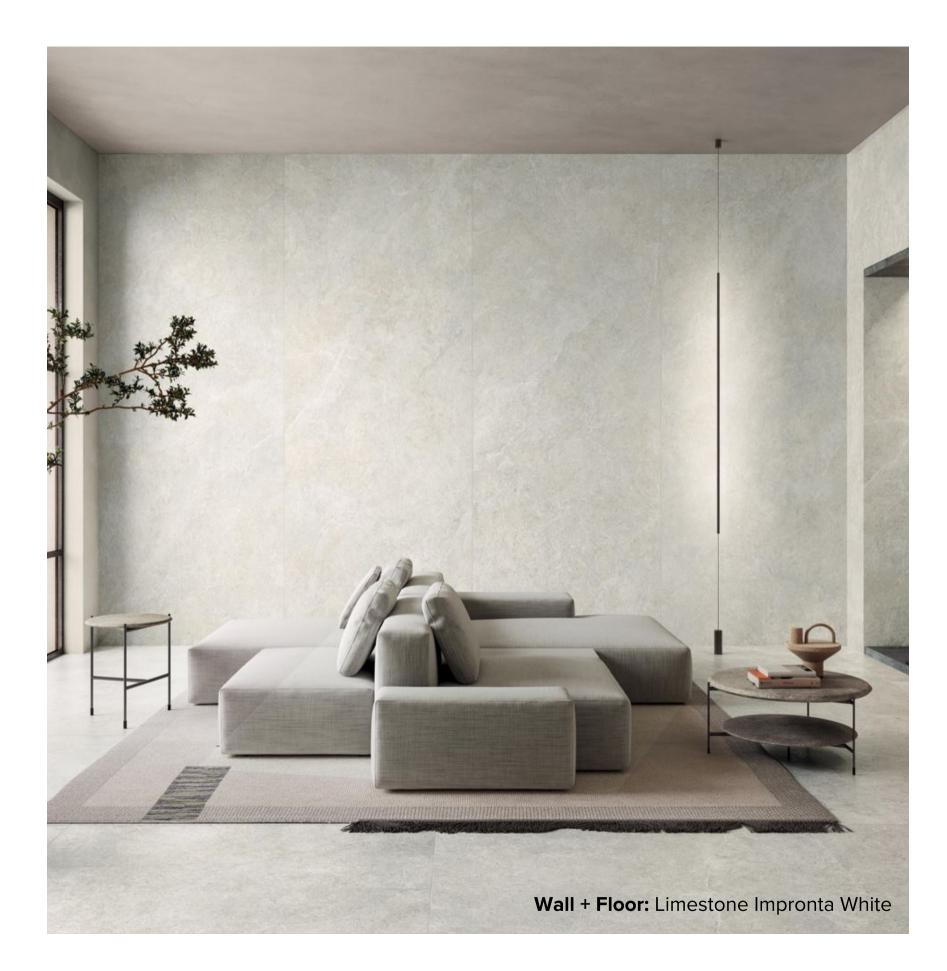

## **LIMESTONE IMPRONTA** COLLECTION

Limestone is a ceramic stone with an elegantly natural and essential texture, created to meet the need for comfortable and regenerating environments. Limestone merges several mineral references and its skillful balance combines a typically compact limestone texture with rare, fine and delicate veins.

#### **italia**ceramics

### **LIMESTONE IMPRONTA** COLLECTION



#### **PRODUCT TYPE:** GLAZED PORCELAIN

**COLOURS:** WHITE + BEIGE + GREY

SIZES: 600x1200mm

**APPLICATION:** WALL + FLOOR

**EDGE FINISH:** RECTIFIED



# LIMESTONE IMPRONTA WHITE



600x1200mm RECTIFIED **3406** 



# LIMESTONE IMPRONTA BEIGE



600x1200mm RECTIFIED **3404** 



# **LIMESTONE IMPRONTA** GREY



600x1200mm RECTIFIED **3405** 

#### "Tiles for all lifestyles"



**Showr