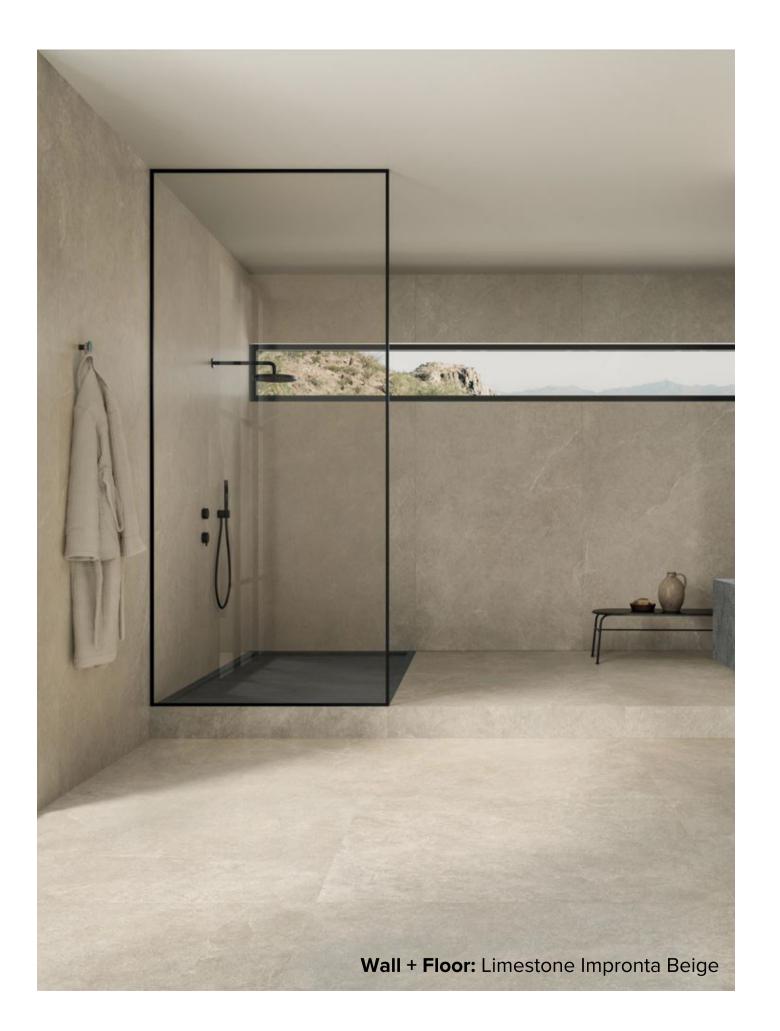

## **LIMESTONE IMPRONTA** COLLECTION

Limestone is a ceramic stone with an elegantly natural and essential texture, created to meet the need for comfortable and regenerating environments. Limestone merges several mineral references and its skillful balance combines a typically compact limestone texture with rare, fine and delicate veins.

#### **italia**ceramics

### **LIMESTONE IMPRONTA** COLLECTION



#### **PRODUCT TYPE:** GLAZED PORCELAIN

**COLOURS:** WHITE + BEIGE + GREY

SIZES: 600x1200mm

**APPLICATION:** WALL + FLOOR

**EDGE FINISH:** RECTIFIED



# LIMESTONE IMPRONTA WHITE



600x1200mm RECTIFIED **3406** 



# LIMESTONE IMPRONTA BEIGE



600x1200mm RECTIFIED **3404** 



# **LIMESTONE IMPRONTA** GREY



600x1200mm RECTIFIED **3405** 

#### "Tiles for all lifestyles"



**Showroom:** 55 Glynburn Road, Glynde | (08) 8336 2366 | italiaceramics.com.au