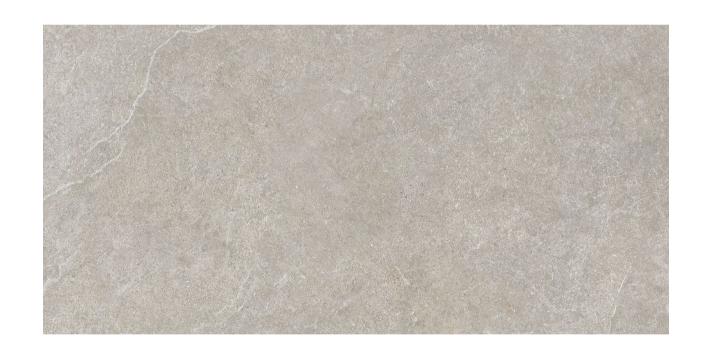

## **LIMESTONE IMPRONTA** COLLECTION

Limestone is a ceramic stone with an elegantly natural and essential texture, created to meet the need for comfortable and regenerating environments. Limestone merges several mineral references and its skillful balance combines a typically compact limestone texture with rare, fine and delicate veins.

#### **italia**ceramics

### **LIMESTONE IMPRONTA** COLLECTION



#### **PRODUCT TYPE:** GLAZED PORCELAIN

**COLOURS:** WHITE + BEIGE + GREY

SIZES: 600x1200mm

**APPLICATION:** WALL + FLOOR

**EDGE FINISH:** RECTIFIED



# LIMESTONE IMPRONTA WHITE



600x1200mm RECTIFIED **3406** 



# LIMESTONE IMPRONTA BEIGE



600x1200mm RECTIFIED **3404** 



# **LIMESTONE IMPRONTA** GREY



600x1200mm RECTIFIED **3405** 

#### "Tiles for all lifestyles"



**Showroom:** 55 Glynburn Road, Glynde | (08) 8336 2366 | italiaceramics.com.au