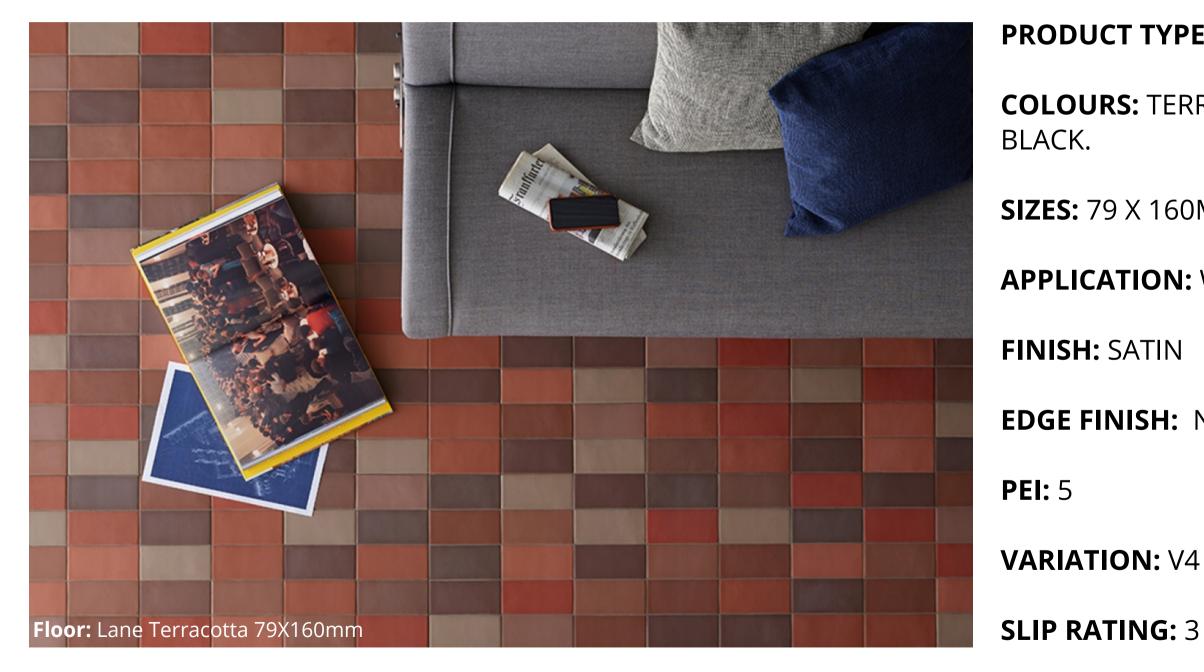

# **LANE** TERRACOTTA

#### **PRODUCT TYPE:** PORCELAIN

#### **COLOURS:** TERRACOTTA, AUBERGINE, GREY, WHITE,

**SIZES:** 79 X 160MM

#### **APPLICATION:** WALL & FLOOR

**EDGE FINISH:** NON RECTIFIED