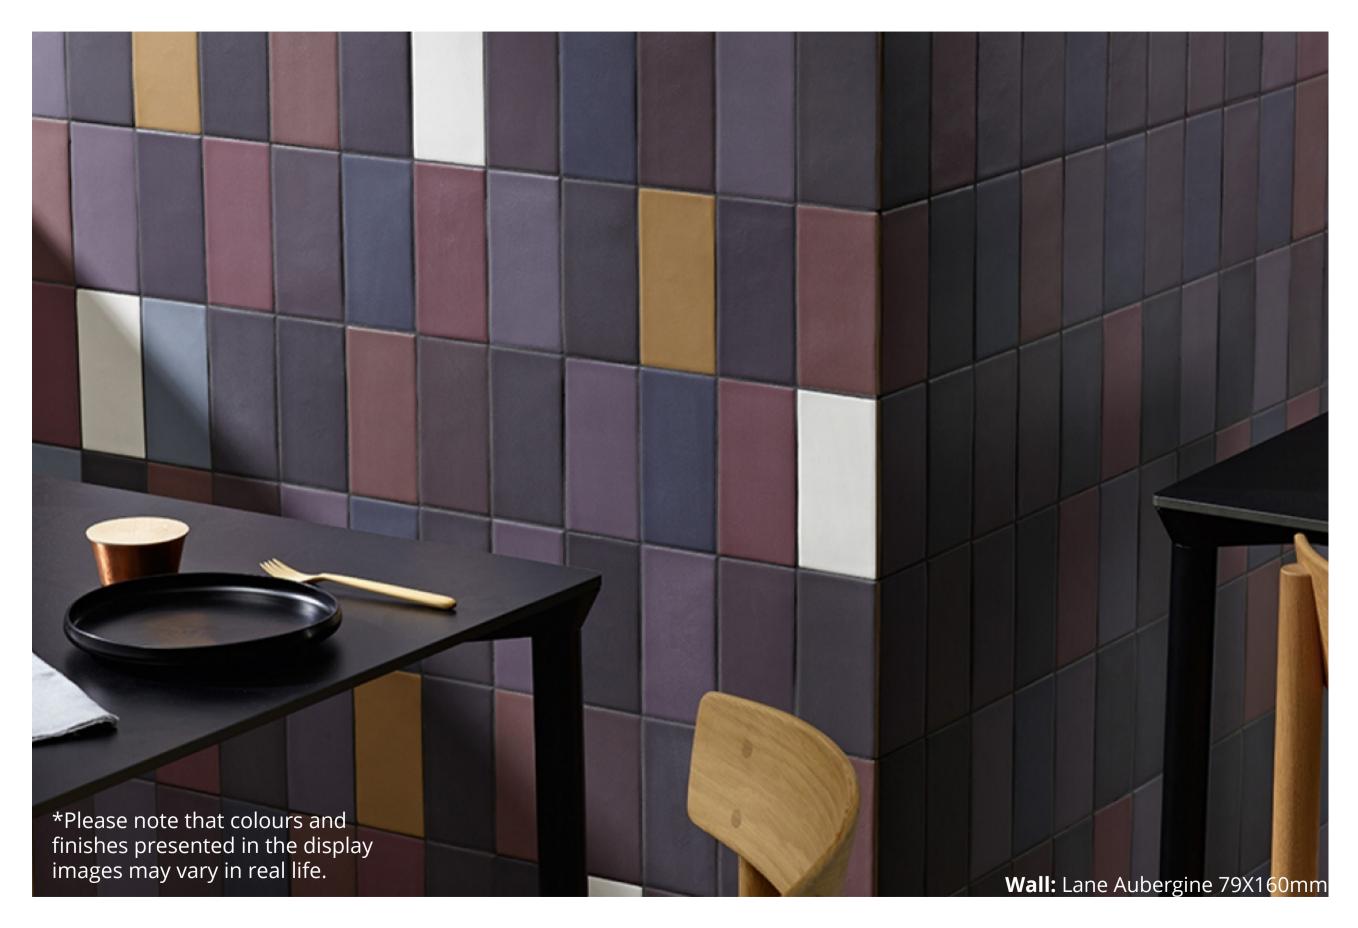

r, interpreted through a detailed study of the neighborhoods and architectures of London. This collection allows for an endless variety of possible combinations that echo the atmospheres of London, which have always been a source of inspiration for designers' work. Lane comes in the 7.9 x 16 cm size and is suitable for both indoor and outdoor settings, on both floors and walls. The edge finish is non rectified.

#### **italia**ceramics

## LANE COLLECTION



#### **PRODUCT TYPE:** PORCELAIN

#### **COLOURS:** TERRACOTTA, AUBERGINE, GREY, WHITE,

**SIZES:** 79 X 160MM

#### **APPLICATION:** WALL & FLOOR

**EDGE FINISH:** NON RECTIFIED



# **LANE** TERRACOTTA





## **LANE** AUBERGINE





### **LANE** GREY





## **LANE** WHITE





### **LANE** BLACK



#### "Tiles for all lifestyles"



**Showroom:** 55 Glynburn Road, Glynde | (08) 8336 2366 | italiaceramics.com.au