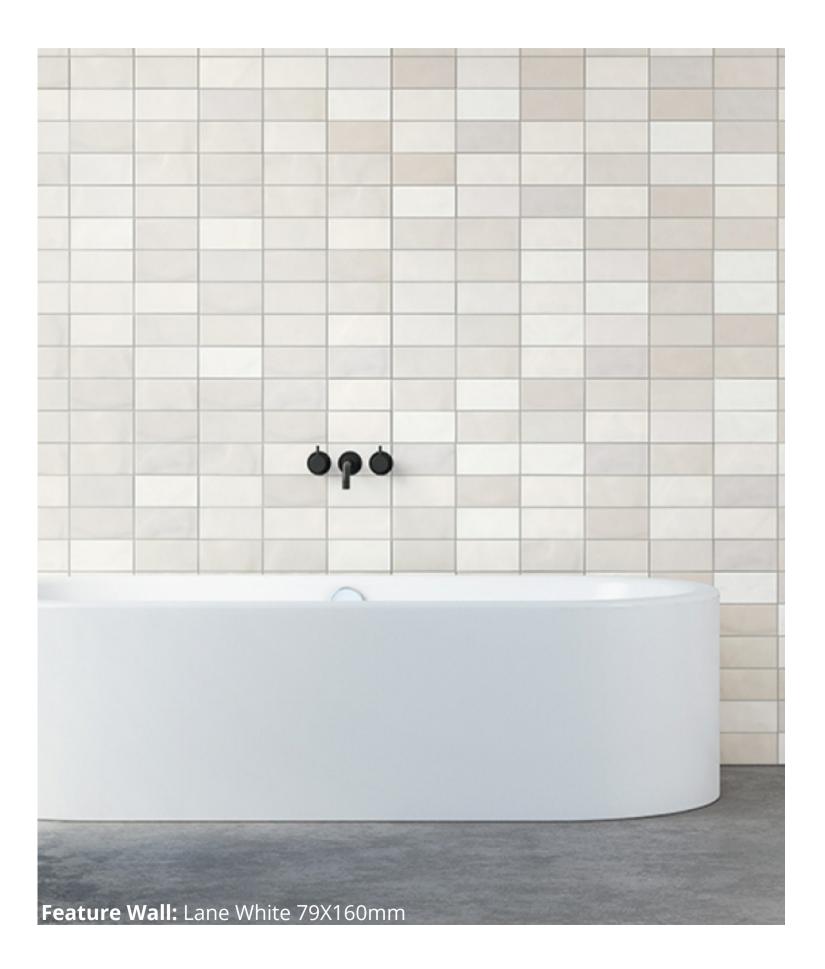

## **LANE** WHITE

#### LANE COLLECTION

Lane is the result of a conceptual analysis of colour, interpreted through a detailed study of the neighborhoods and architectures of London. This collection allows for an endless variety of possible combinations that echo the atmospheres of London, which have always been a source of inspiration for designers' work. Lane comes in the 7.9 x 16 cm size and is suitable for both indoor and outdoor settings, on both floors and walls. The edge finish is non rectified.

#### **COLOURS:** TERRACOTTA, AUBERGINE, GREY, WHITE,

**SIZES:** 79 X 160MM

#### **APPLICATION:** WALL & FLOOR

**EDGE FINISH:** NON RECTIFIED