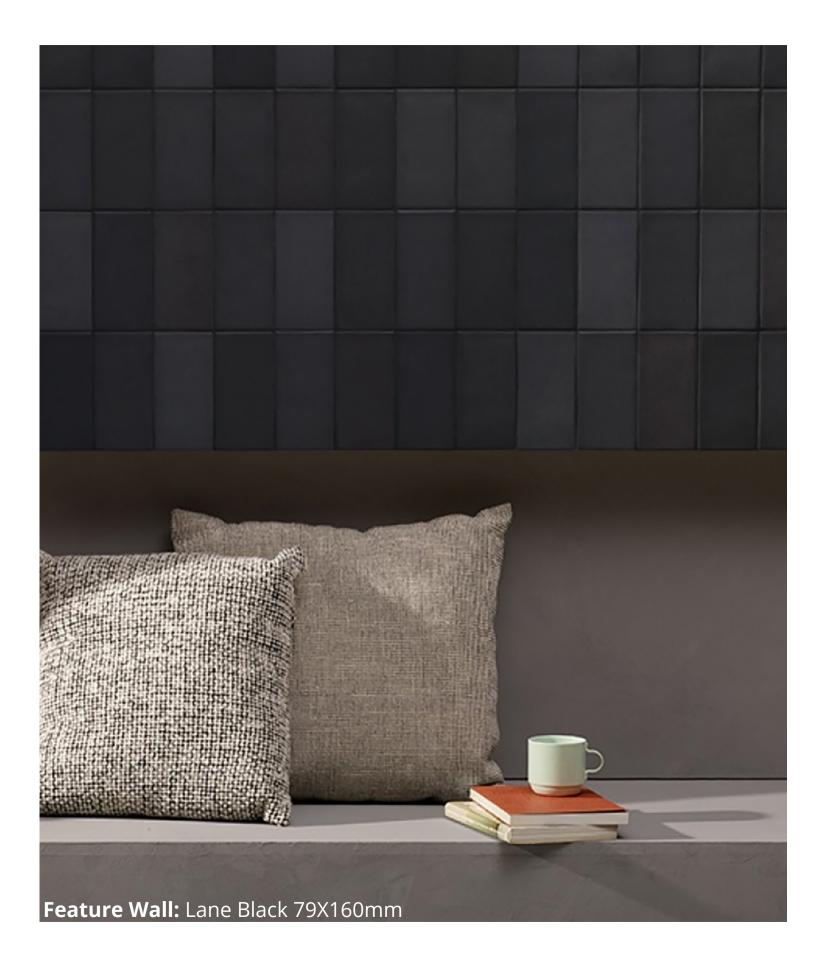

### **LANE** BLACK

#### LANE COLLECTION

Lane is the result of a conceptual analysis of colour, interpreted through a detailed study of the neighborhoods and architectures of London. This collection allows for an endless variety of possible combinations that echo the atmospheres of London, which have always been a source of inspiration for designers' work. Lane comes in the 7.9 x 16 cm size and is suitable for both indoor and outdoor settings, on both floors and walls. The edge finish is non rectified.

#### **COLOURS:** TERRACOTTA, AUBERGINE, GREY, WHITE,

**SIZES:** 79 X 160MM

#### **APPLICATION:** WALL & FLOOR

**EDGE FINISH:** NON RECTIFIED