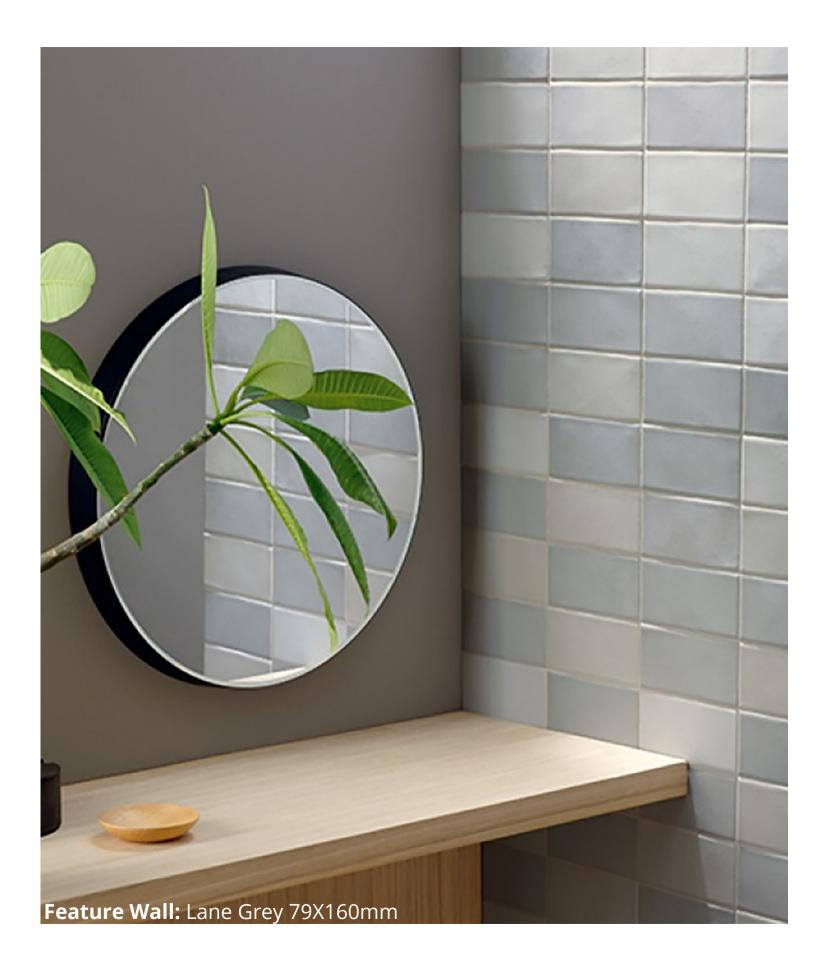

### **LANE** GREY

#### LANE COLLECTION

Lane is the result of a conceptual analysis of colour, interpreted through a detailed study of the neighborhoods and architectures of London. This collection allows for an endless variety of possible combinations that echo the atmospheres of London, which have always been a source of inspiration for designers' work. Lane comes in the 7.9 x 16 cm size and is suitable for both indoor and outdoor settings, on both floors and walls. The edge finish is non rectified.

#### **COLOURS:** TERRACOTTA, AUBERGINE, GREY, WHITE,

**SIZES:** 79 X 160MM