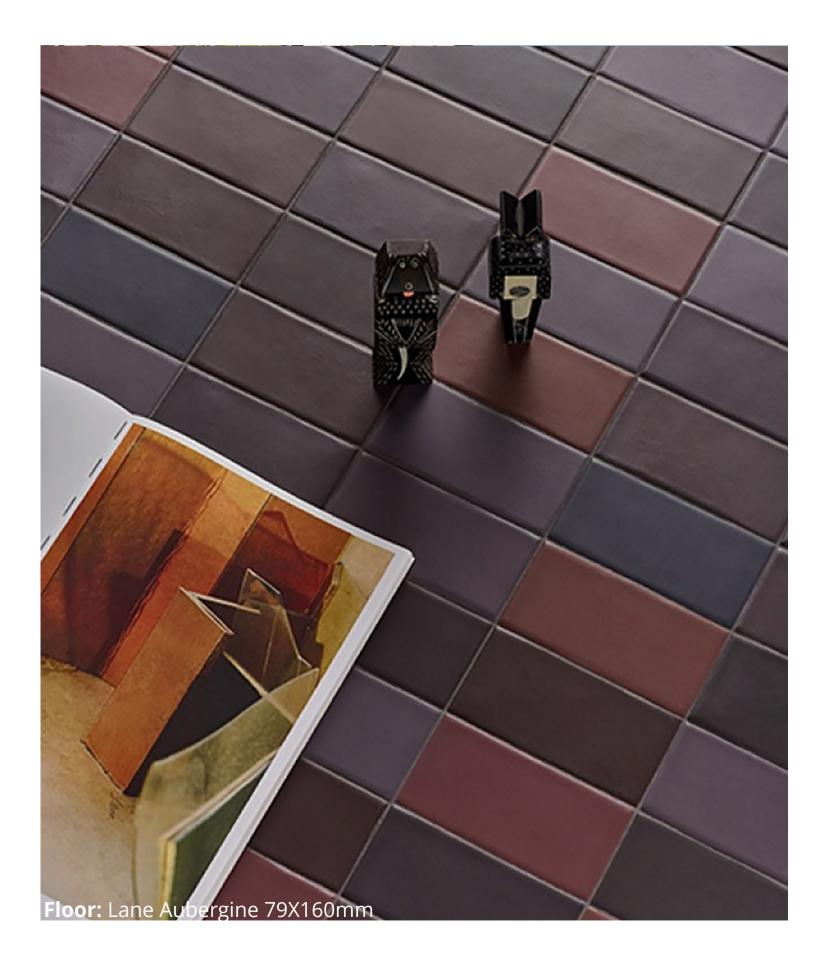

## **LANE** AUBERGINE

#### LANE COLLECTION

Lane is the result of a conceptual analysis of colour, interpreted through a detailed study of the neighborhoods and architectures of London. This collection allows for an endless variety of possible combinations that echo the atmospheres of London, which have always been a source of inspiration for designers' work. Lane comes in the 7.9 x 16 cm size and is suitable for both indoor and outdoor settings, on both floors and walls. The edge finish is non rectified.

#### **COLOURS:** TERRACOTTA, AUBERGINE, GREY, WHITE,

**SIZES:** 79 X 160MM