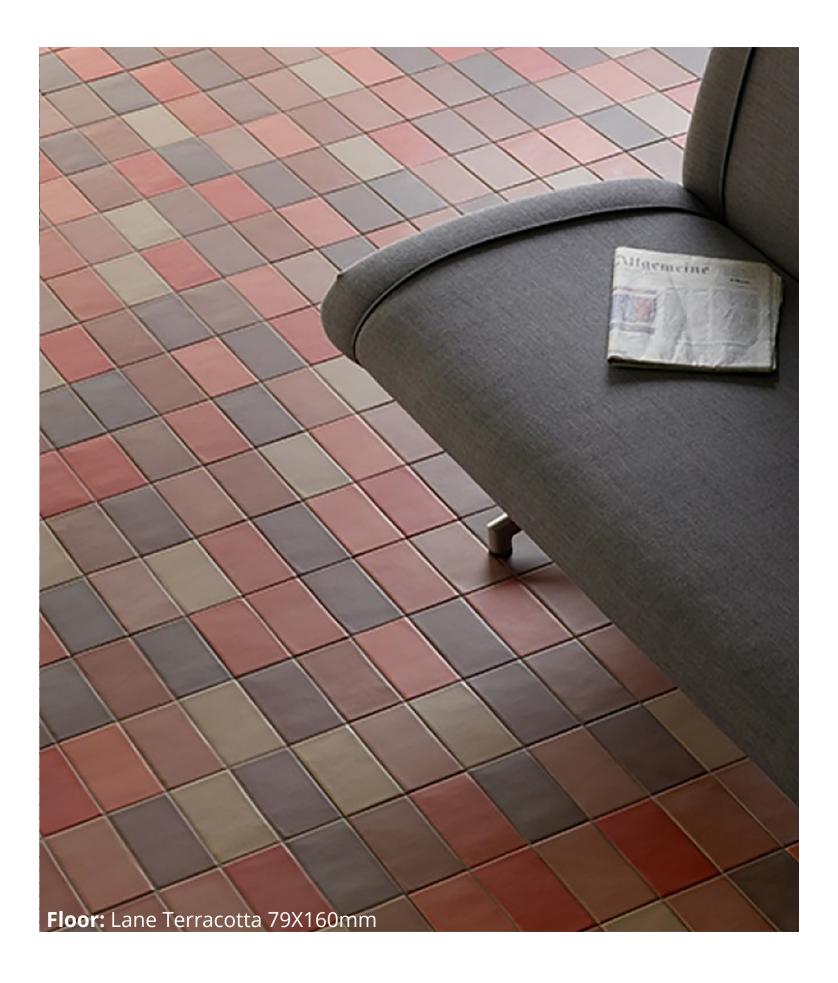

# **LANE** TERRACOTTA

#### LANE COLLECTION

Lane is the result of a conceptual analysis of colour, interpreted through a detailed study of the neighborhoods and architectures of London. This collection allows for an endless variety of possible combinations that echo the atmospheres of London, which have always been a source of inspiration for designers' work. Lane comes in the 7.9 x 16 cm size and is suitable for both indoor and outdoor settings, on both floors and walls. The edge finish is non rectified.