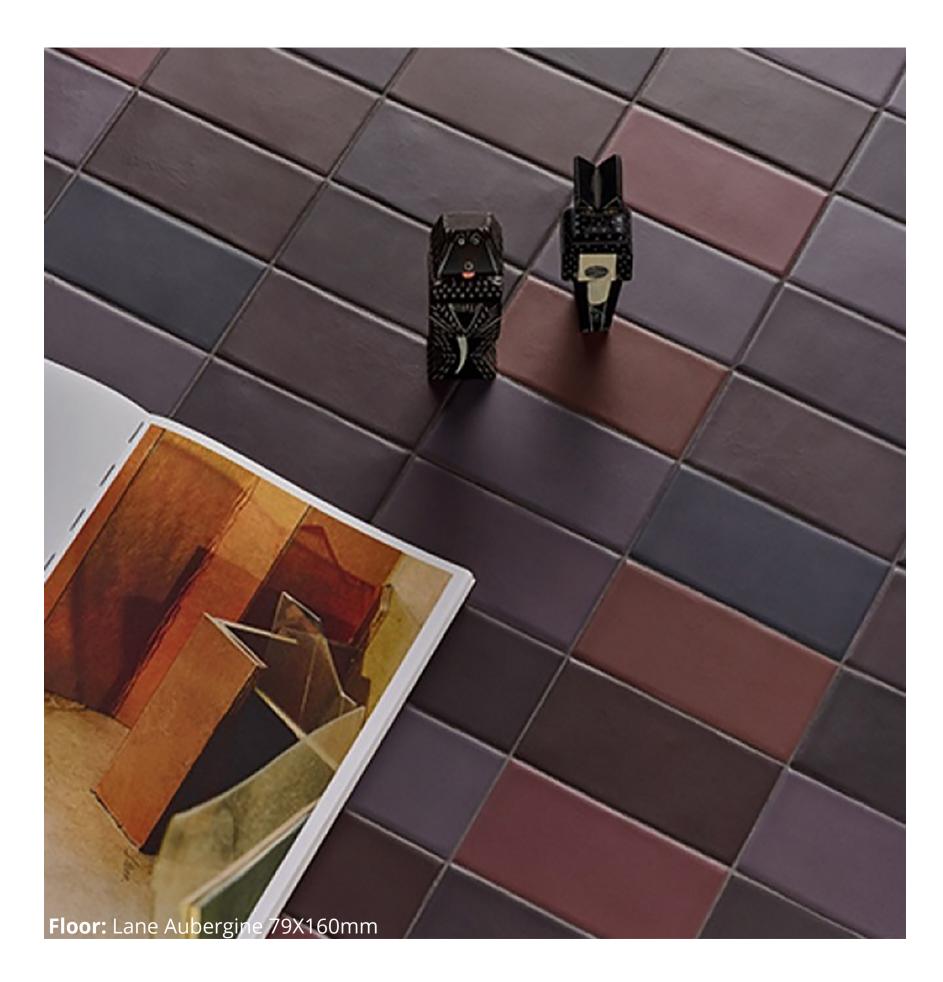

## **LANE** AUBERGINE

#### LANE COLLECTION

Lane is the result of a conceptual analysis of colour, interpreted through a detailed study of the neighborhoods and architectures of London. This collection allows for an endless variety of possible combinations that echo the atmospheres of London, which have always been a source of inspiration for designers' work. Lane comes in the 7.9 x 16 cm size and is suitable for both indoor and outdoor settings, on both floors and walls. The edge finish is non rectified.