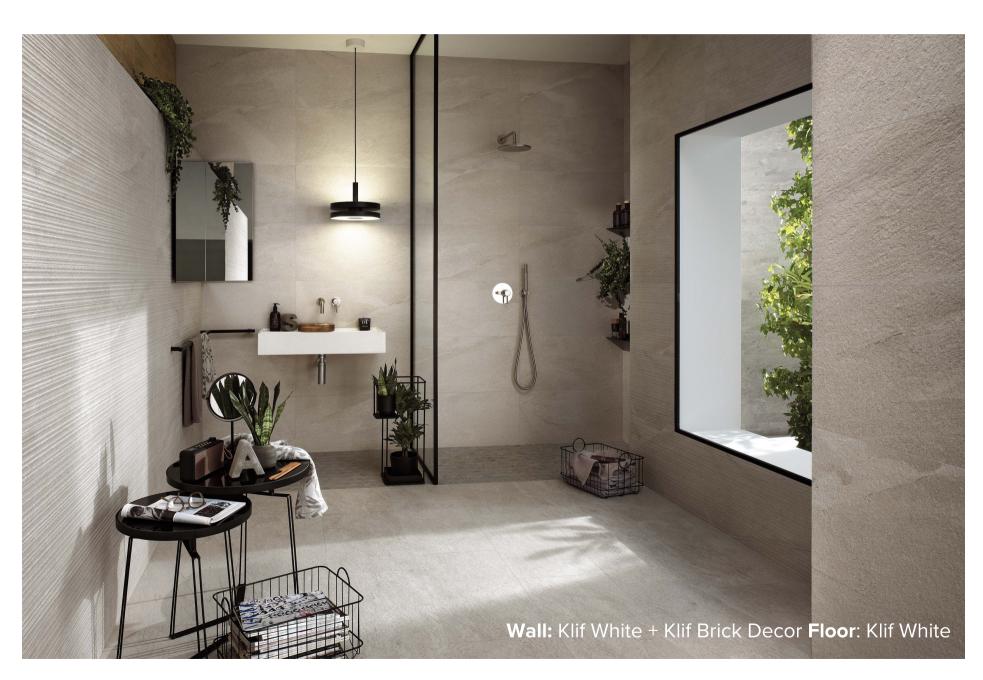

## KLIF COLLECTION

The expressive strength of the stone comes to life in Klif, the collection of porcelain floor tiles and matching wall tiles inspired by the decisive elegance of beola stone from Val d'Ossola reinterpreted in a contemporary key.

## KLIF COLLECTION

**PRODUCT TYPE:** FULL BODY PORCELAIN

**COLOURS: BRICK DECOR + WHITE** 

**SIZES:** 375x750mm

**APPLICATION:** WALL + FLOOR

FINISH: MATT + GRIP + BRICK

**EDGE FINISH:** RECTIFIED

**PEI:** 5