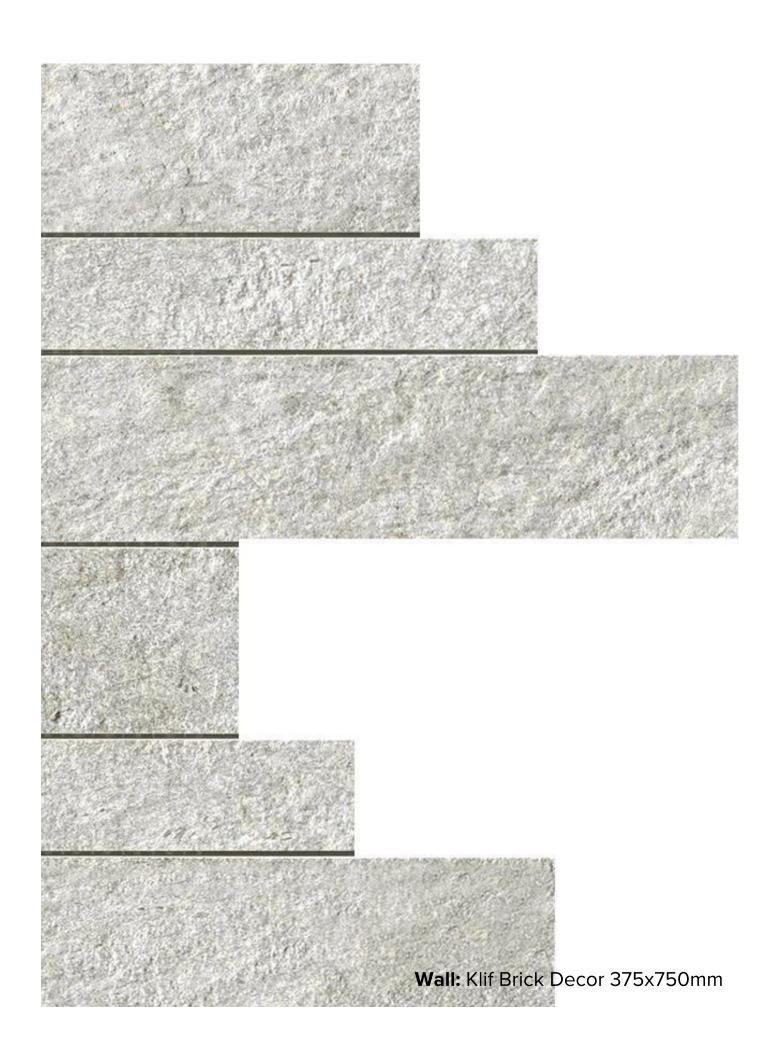

## KLIF COLLECTION

The expressive strength of the stone comes to life in Klif, the collection of porcelain floor tiles and matching wall tiles inspired by the decisive elegance of beola stone from Val d'Ossola reinterpreted in a contemporary key.



## KLIF COLLECTION



**PRODUCT TYPE:** FULL BODY PORCELAIN

**COLOURS: BRICK DECOR + WHITE** 

**SIZES:** 375x750mm

**APPLICATION:** WALL + FLOOR

FINISH: MATT + GRIP + BRICK

**EDGE FINISH:** RECTIFIED

**PEI:** 5

**VARIATION:** N/A

**SLIP RATING:** P3 (BRICK & GRIP) + P4 (MATT)



## KLIF BRICK DECOR



375x750mm BRICK **1876** 



## KLIF







375x750mm MATT **1878** 

"Tiles for all lifestyles"