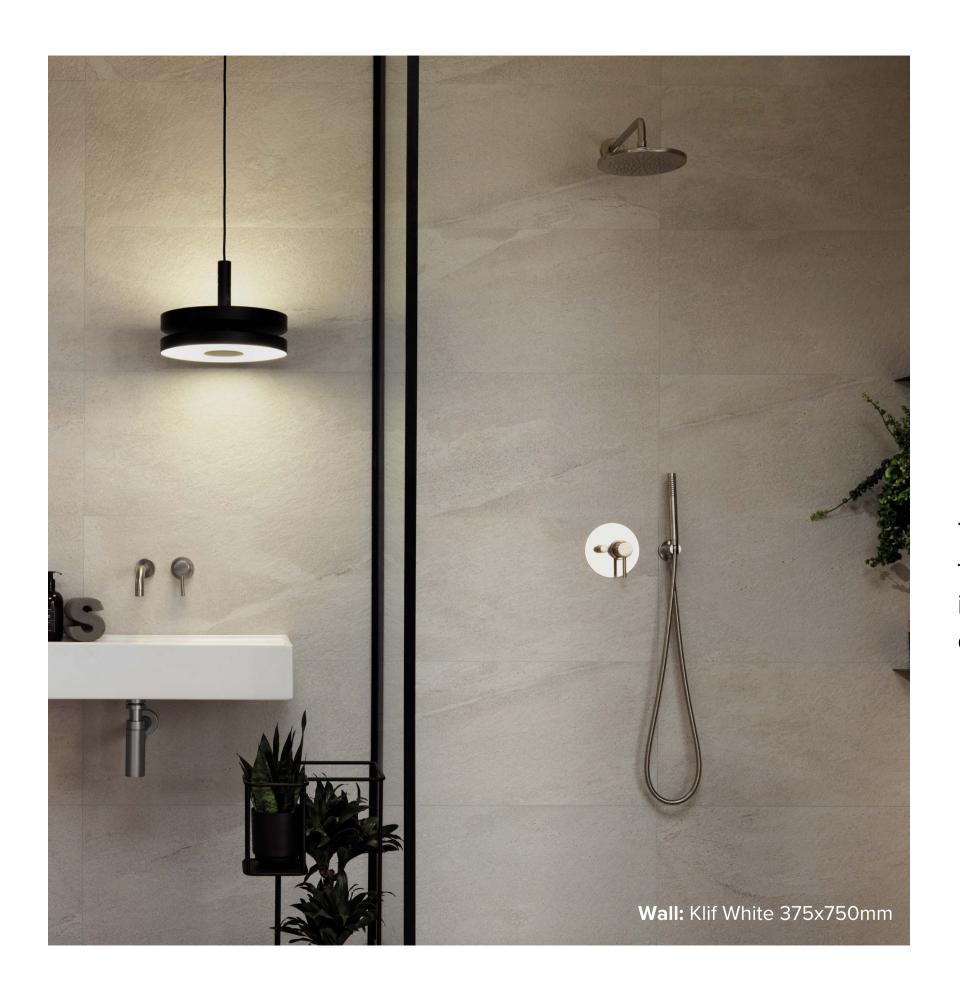

## KLIF COLLECTION

The expressive strength of the stone comes to life in Klif, the collection of porcelain floor tiles and matching wall tiles inspired by the decisive elegance of beola stone from Val d'Ossola reinterpreted in a contemporary key.

## KLIF COLLECTION

**PRODUCT TYPE:** FULL BODY PORCELAIN

**COLOURS: BRICK DECOR + WHITE** 

**SIZES:** 375x750mm

**APPLICATION:** WALL + FLOOR

FINISH: MATT + GRIP + BRICK

**EDGE FINISH:** RECTIFIED

**PEI:** 5