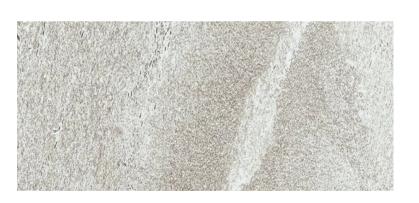

## KLIF COLLECTION

**PRODUCT TYPE:** FULL BODY PORCELAIN

**COLOURS: BRICK DECOR + WHITE** 

**SIZES:** 375x750mm

**APPLICATION:** WALL + FLOOR

FINISH: MATT + GRIP + BRICK

**EDGE FINISH:** RECTIFIED

**PEI:** 5

## KLIF

375x750mm MATT **1878** 

"Tiles for all lifestyles"