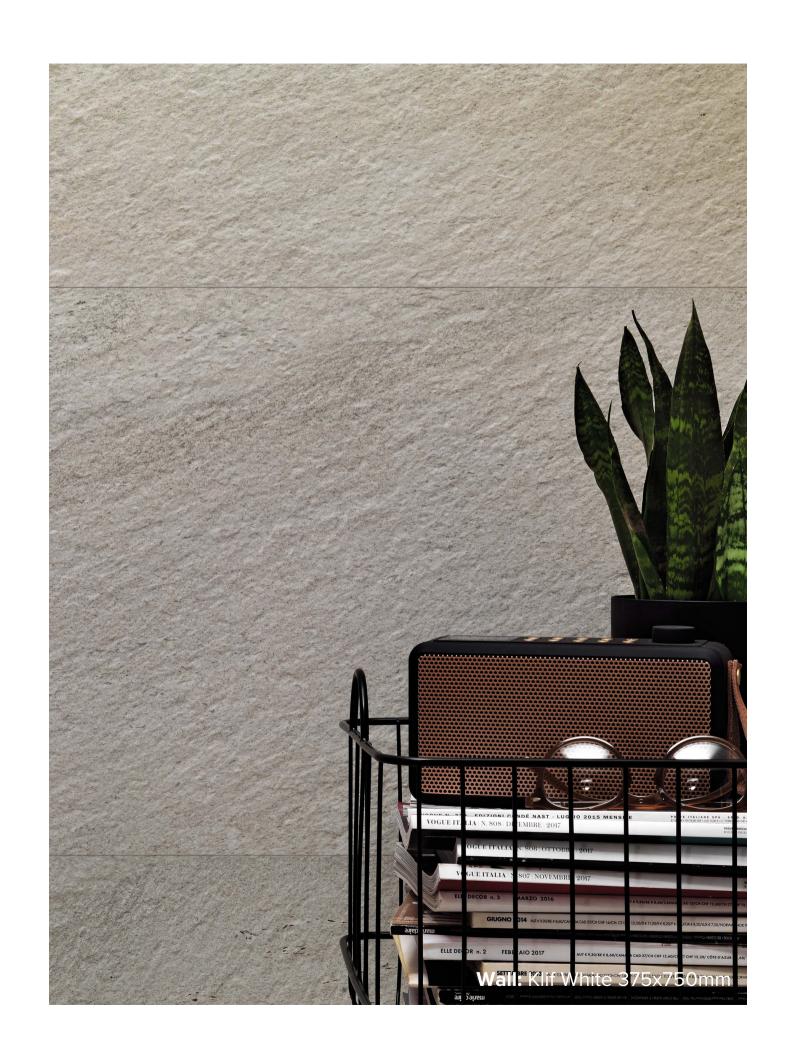

## KLIF COLLECTION

The expressive strength of the stone comes to life in Klif, the collection of porcelain floor tiles and matching wall tiles inspired by the decisive elegance of beola stone from Val d'Ossola reinterpreted in a contemporary key.

## KLIF COLLECTION

**PRODUCT TYPE:** FULL BODY PORCELAIN

**COLOURS: BRICK DECOR + WHITE** 

**SIZES:** 375x750mm

**APPLICATION:** WALL + FLOOR

FINISH: MATT + GRIP + BRICK

**EDGE FINISH:** RECTIFIED

**PEI:** 5

## KLIF

375x750mm MATT **1878** 

"Tiles for all lifestyles"