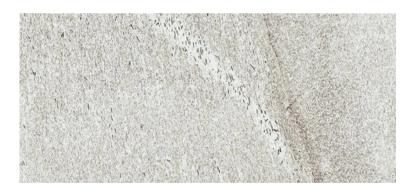

## KLIF COLLECTION

**PRODUCT TYPE:** FULL BODY PORCELAIN

**COLOURS: BRICK DECOR + WHITE** 

**SIZES:** 375x750mm

**APPLICATION:** WALL + FLOOR

FINISH: MATT + GRIP + BRICK

**EDGE FINISH:** RECTIFIED

**PEI:** 5

## KLIF

375x750mm MATT **1878** 

"Tiles for all lifestyles"