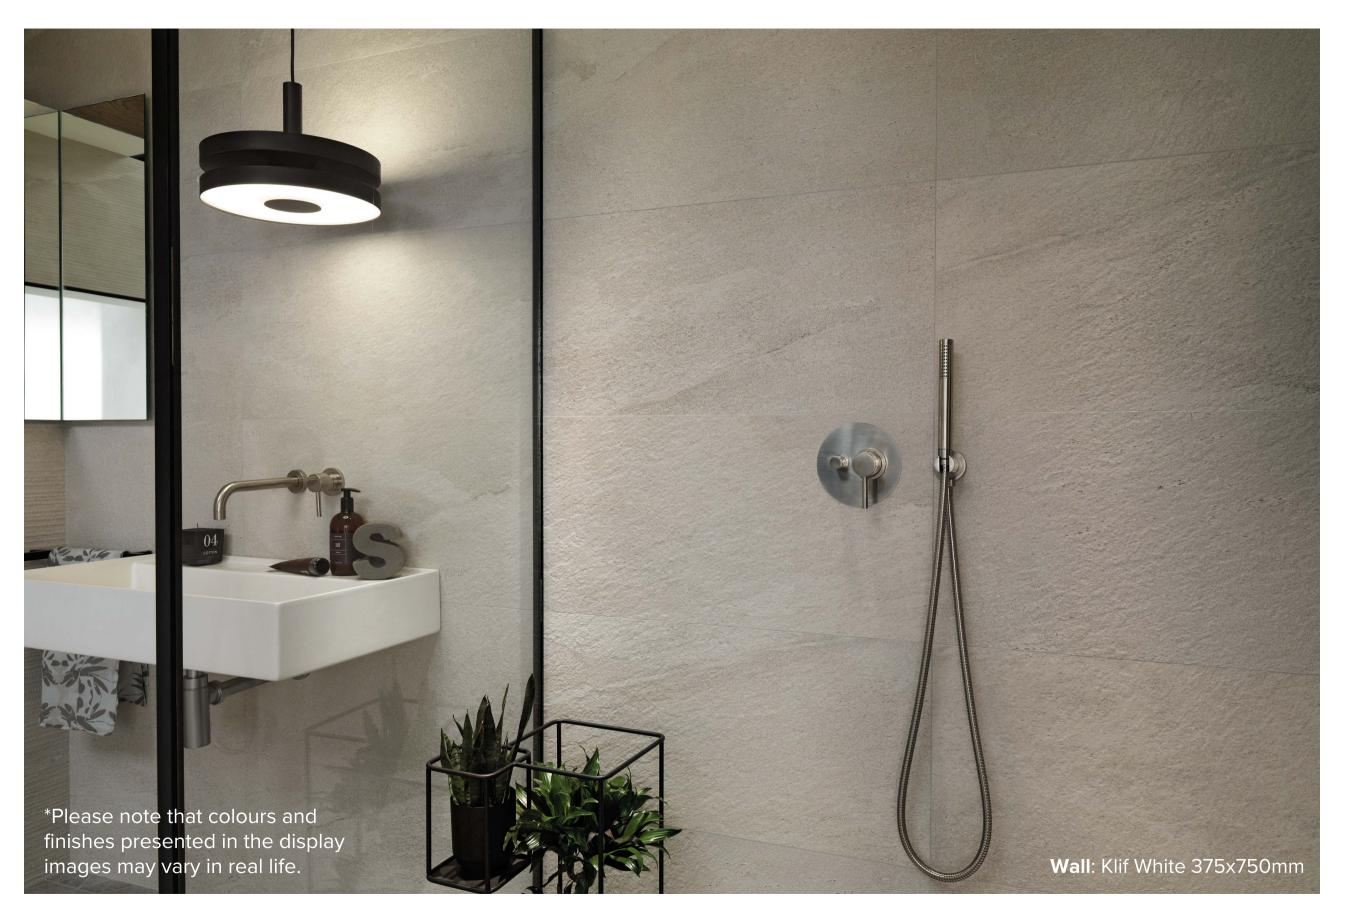

## KLIF COLLECTION

The expressive strength of the stone comes to life in Klif, the collection of porcelain floor tiles and matching wall tiles inspired by the decisive elegance of beola stone from Val d'Ossola reinterpreted in a contemporary key.

## KLIF COLLECTION

**PRODUCT TYPE:** FULL BODY PORCELAIN

**COLOURS: BRICK DECOR + WHITE** 

**SIZES:** 375x750mm

**APPLICATION:** WALL + FLOOR

FINISH: MATT + GRIP + BRICK

**EDGE FINISH:** RECTIFIED

**PEI:** 5

## KLIF

375x750mm MATT **1878** 

"Tiles for all lifestyles"