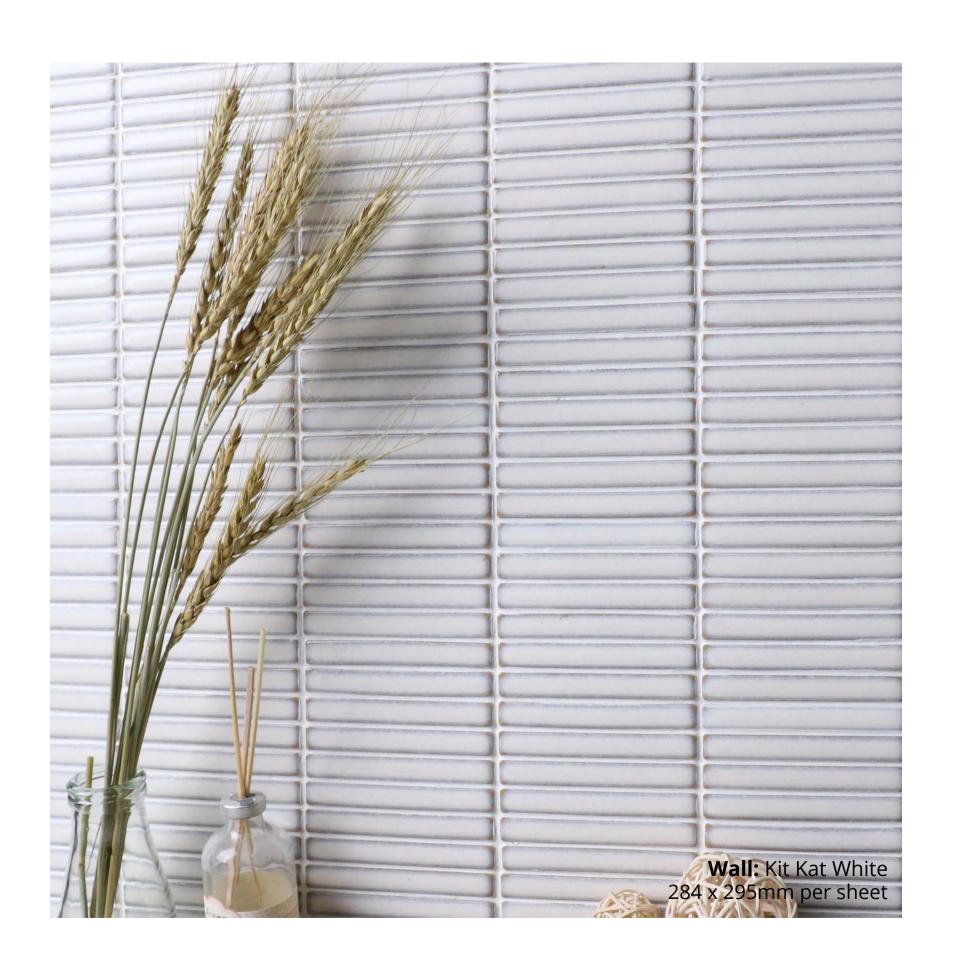

#### KIT KAT COLLECTION

Our architecturally crafted Japanese inspired Kit Kat or Finger Mosaic Tiles are great for small shower niches to statement kitchen feature walls, giving any design the perfect visual centre piece of the home. Finger Mosaics or also known as Kit Kat tiles are renowned for their long and thin appearance adding visual interest without being overpowering. Perfect for adding soft colours into intimate spaces to adding that extra touch of personality with lively blues, and emerald greens colour tones.



#### KIT KAT COLLECTION



**PRODUCT TYPE:** CERAMIC

**COLOURS:** WHITE - GREY - LIGHT GREEN

**SIZES:** 284 x 295 (sheet)

**APPLICATION:** WALL & FLOOR

FINISH: GLOSS

**EDGE FINISH:** NON-RECTIFIED

**PEI:** 2

**VARIATION:** V3

**SLIP RATING: N/A** 



## KIT KA