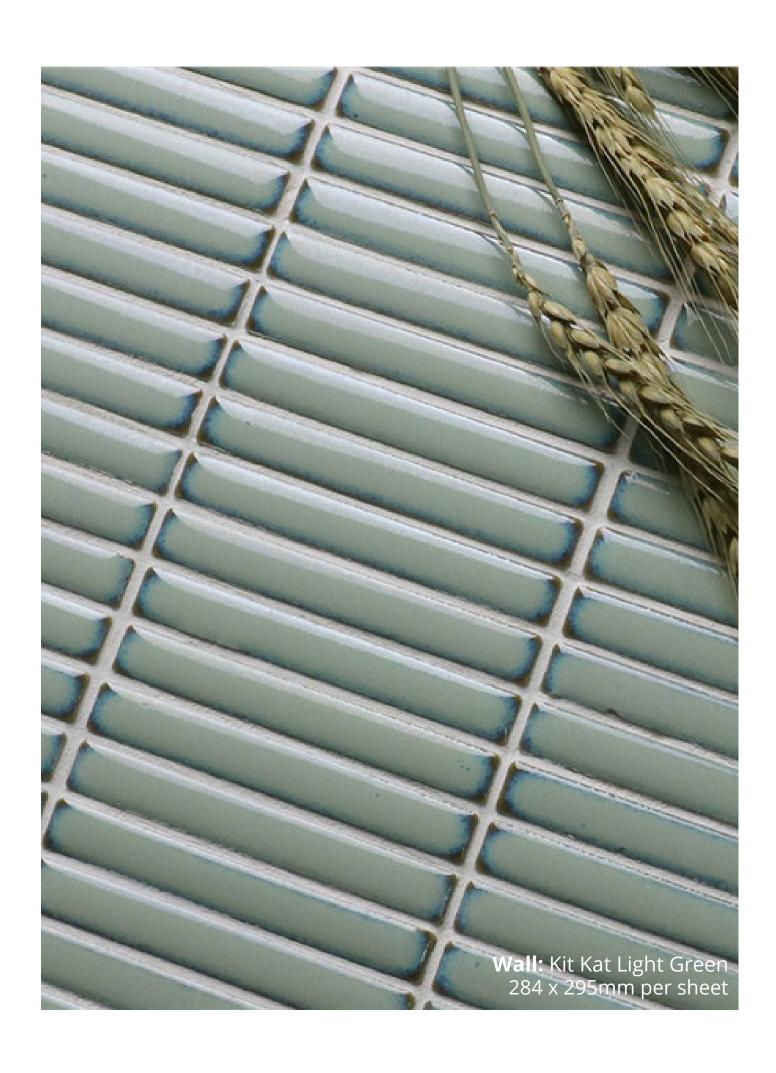

### KIT KAT LIGHT GREEN

284 x 295mm per sheet **6468** 

"Tiles for all lifestyles"