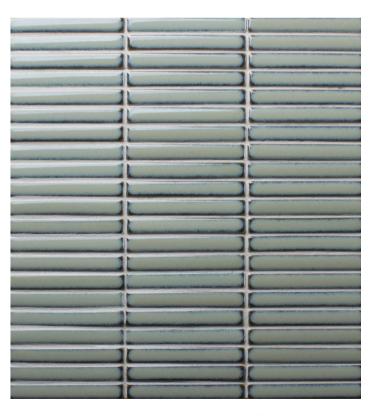

### KIT KAT LIGHT GREEN

284 x 295mm per sheet **6468** 

"Tiles for all lifestyles"