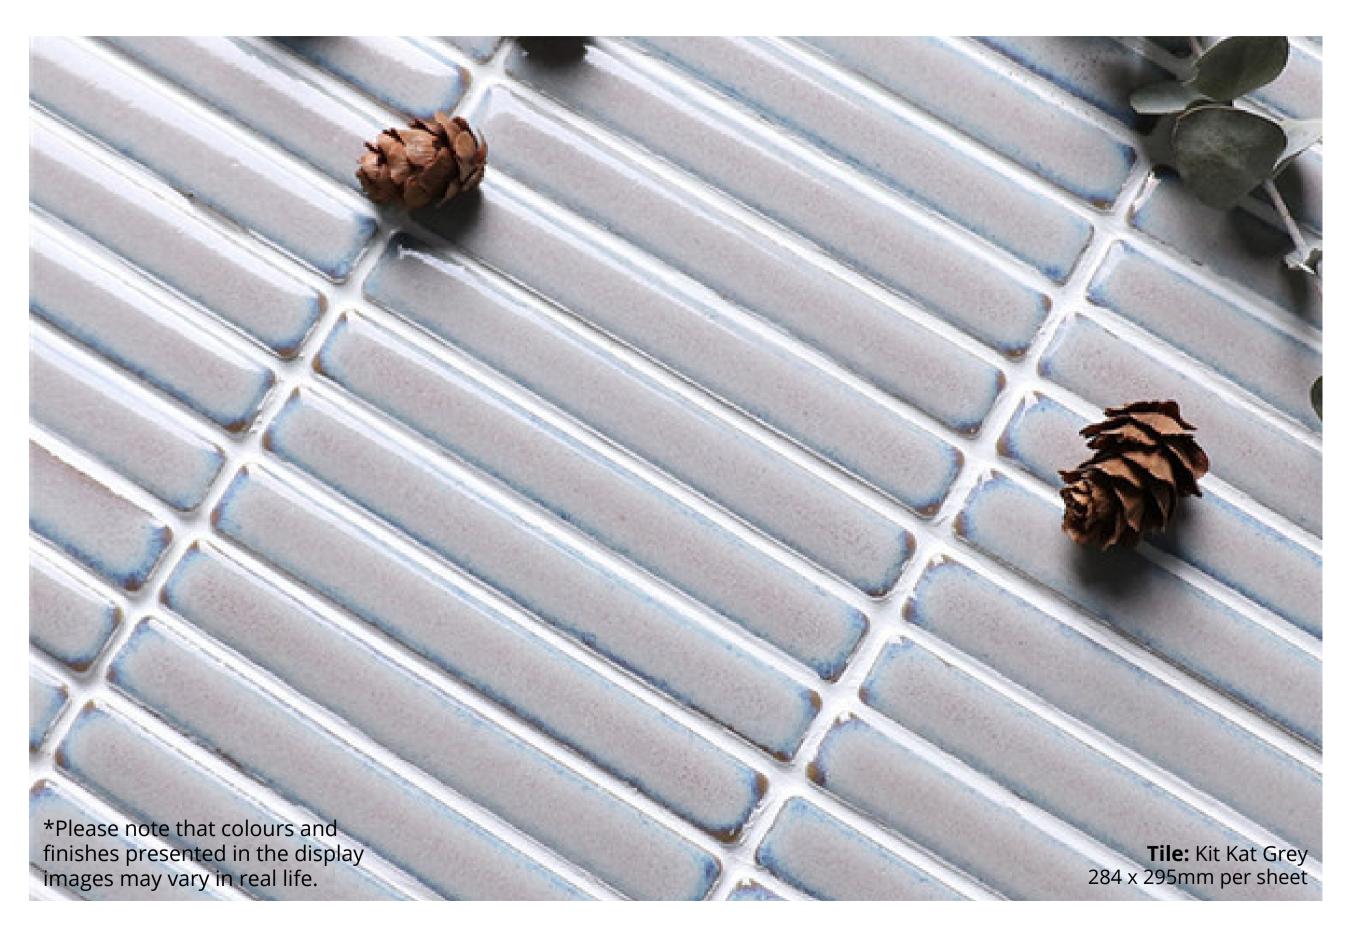

esign the perfect visual centre piece of the home. Finger Mosaics or also known as Kit Kat tiles are renowned for their long and thin appearance adding visual interest without being overpowering. Perfect for adding soft colours into intimate spaces to adding that extra touch of personality with lively blues, and emerald greens colour tones.



#### KIT KAT COLLECTION



**PRODUCT TYPE:** CERAMIC

**COLOURS:** WHITE - GREY - LIGHT GREEN

**SIZES:** 284 x 295 (sheet)

**APPLICATION:** WALL & FLOOR

FINISH: GLOSS

**EDGE FINISH:** NON-RECTIFIED

**PEI:** 2

**VARIATION:** V3

**SLIP RATING: N/A** 



## KIT KAT WHITE



284 x 295mm per sheet **8282** 



# KITKAT GREY



284 x 295mm per sheet **6543** 



### KIT KAT LIGHT GREEN



284 x 295mm per sheet **6468** 

"Tiles for all lifestyles"