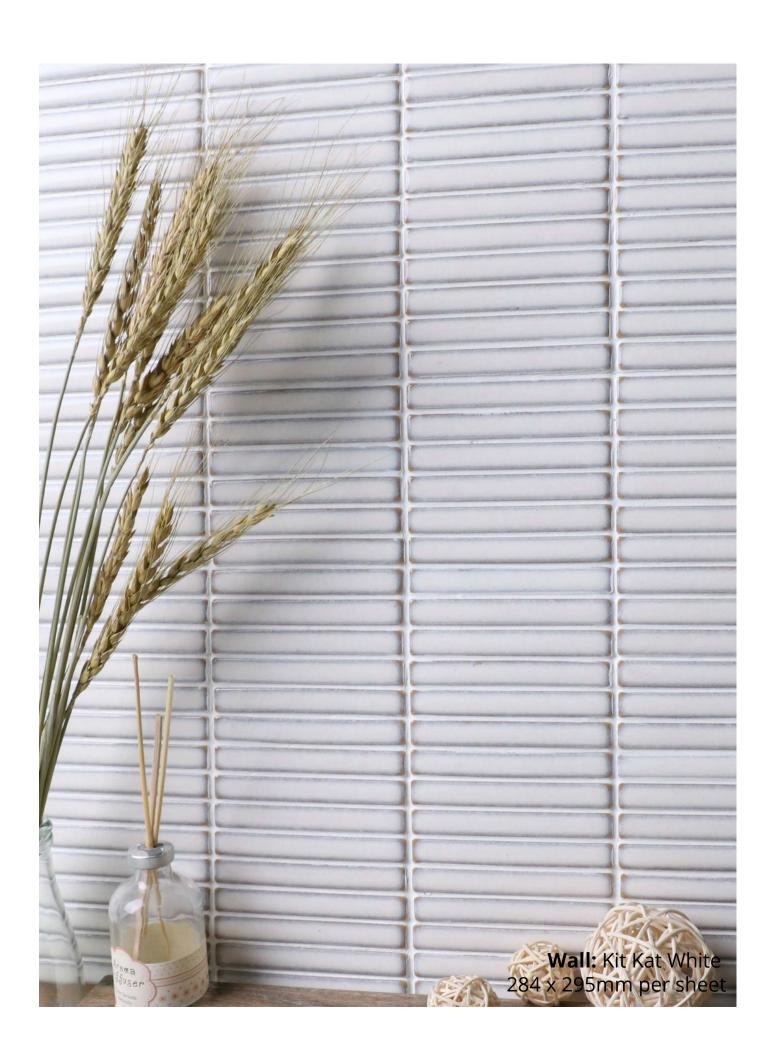

#### KIT KAT COLLECTION

Our architecturally crafted Japanese inspired Kit Kat or Finger Mosaic Tiles are great for small shower niches to statement kitchen feature walls, giving any design the perfect visual centre piece of the home. Finger Mosaics or also known as Kit Kat tiles are renowned for their long and thin appearance adding visual interest without being overpowering. Perfect for adding soft colours into intimate spaces to adding that extra touch of personality with lively blues, and emerald greens colour tones.



#### KIT KAT COLLECTION



**PRODUCT TYPE:** CERAMIC

**COLOURS:** WHITE - GREY - LIGHT GREEN

**SIZES:** 284 x 295 (sheet)

**APPLICATION:** WALL & FLOOR

FINISH: GLOSS

**EDGE FINISH:** NON-RECTIFIED

**PEI:** 2

**VARIATION:** V3

**SLIP RATING: N/A** 



## KIT KAT WHITE



284 x 295mm per sheet **8282** 



# KITKAT GREY



284 x 295mm per sheet **6543** 



### KIT KAT LIGHT GREEN



284 x 295mm per sheet **6468** 

"Tiles for all lifestyles"