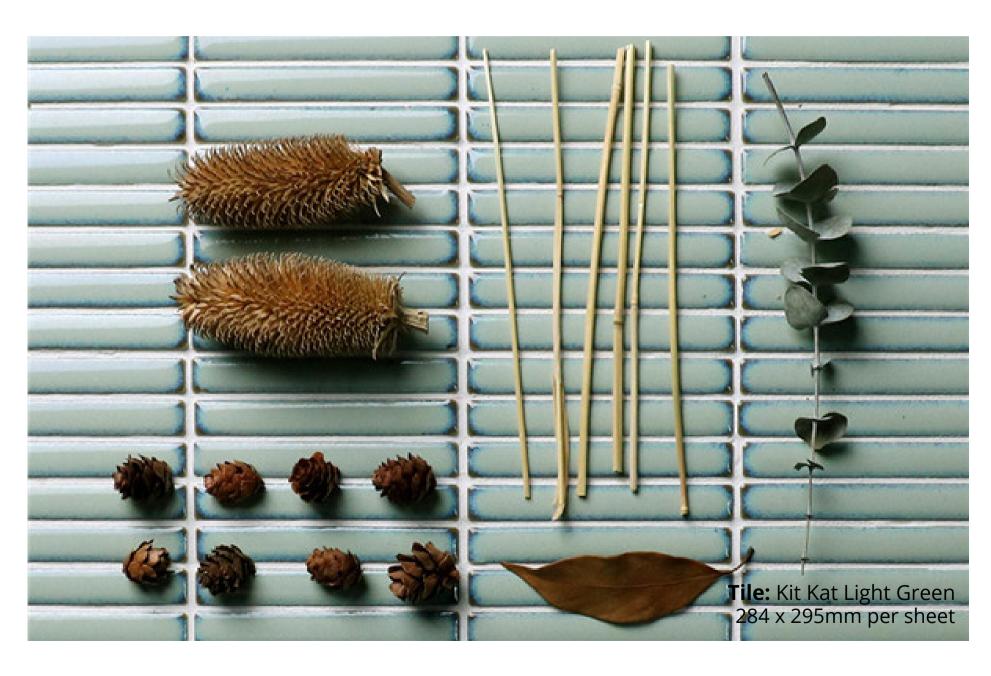

### KIT KAT LIGHT GREEN

284 x 295mm per sheet **6468** 

"Tiles for all lifestyles"