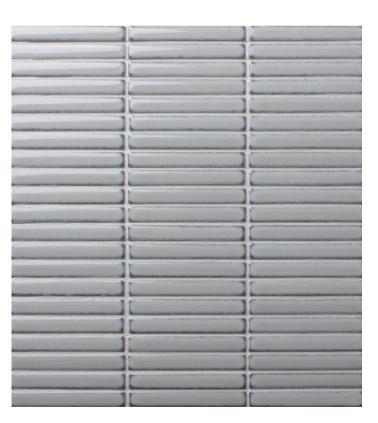

se inspired Kit Kat or Finger Mosaic Tiles are great for small shower niches to statement kitchen feature walls, giving any design the perfect visual centre piece of the home. Finger Mosaics or also known as Kit Kat tiles are renowned for their long and thin appearance adding visual interest without being overpowering. Perfect for adding soft colours into intimate spaces to adding that extra touch of personality with lively blues, and emerald greens colour tones.



#### KIT KAT COLLECTION



**PRODUCT TYPE:** CERAMIC

**COLOURS:** WHITE - GREY - LIGHT GREEN

**SIZES:** 284 x 295 (sheet)

**APPLICATION:** WALL & FLOOR

FINISH: GLOSS

**EDGE FINISH:** NON-RECTIFIED

**PEI:** 2

**VARIATION:** V3

**SLIP RATING: N/A** 



## KIT KAT WHITE



284 x 295mm per sheet **8282** 



# KITKAT GREY



284 x 295mm per sheet **6543** 



### KIT KAT LIGHT GREEN



284 x 295mm per sheet **6468** 

"Tiles for all lifestyles"