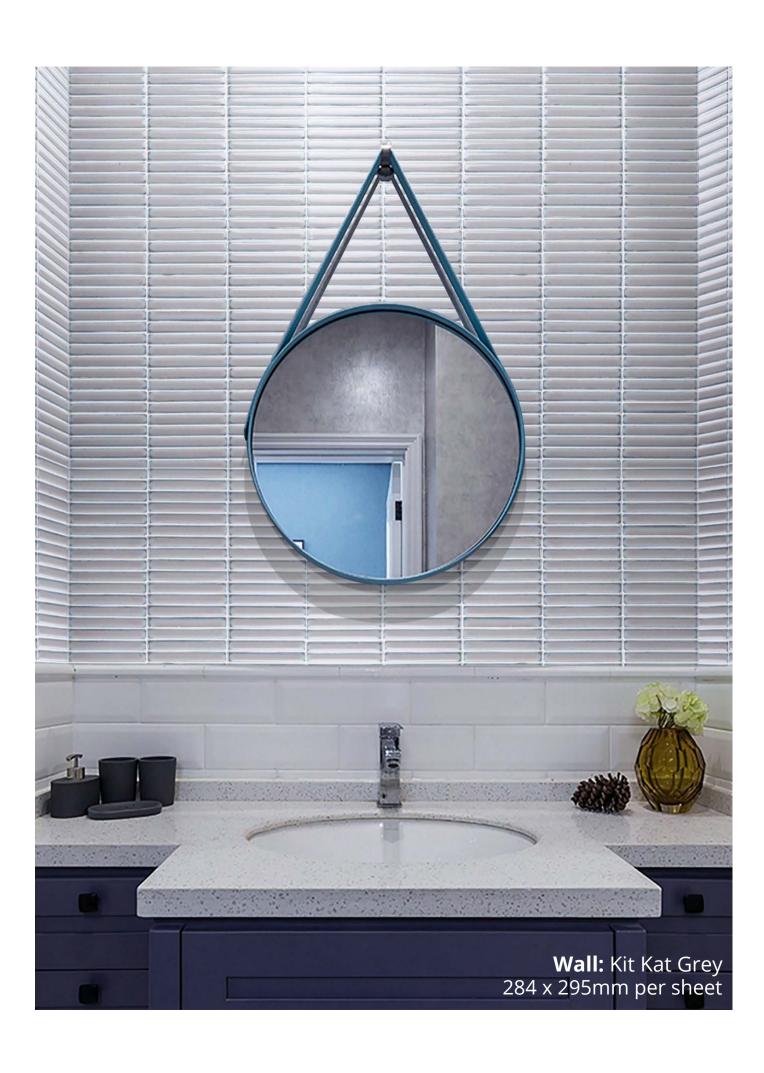

ly crafted Japanese inspired Kit Kat or Finger Mosaic Tiles are great for small shower niches to statement kitchen feature walls, giving any design the perfect visual centre piece of the home. Finger Mosaics or also known as Kit Kat tiles are renowned for their long and thin appearance adding visual interest without being overpowering. Perfect for adding soft colours into intimate spaces to adding that extra touch of personality with lively blues, and emerald greens colour tones.



#### KIT KAT COLLECTION



**PRODUCT TYPE:** CERAMIC

**COLOURS:** WHITE - GREY - LIGHT GREEN

**SIZES:** 284 x 295 (sheet)

**APPLICATION:** WALL & FLOOR

FINISH: GLOSS

**EDGE FINISH:** NON-RECTIFIED

**PEI:** 2

**VARIATION:** V3

**SLIP RATING: N/A** 



## KIT KAT WHITE



284 x 295mm per sheet **8282** 



# KITKAT GREY



284 x 295mm per sheet **6543** 



### KIT KAT LIGHT GREEN



284 x 295mm per sheet **6468** 

"Tiles for all lifestyles"