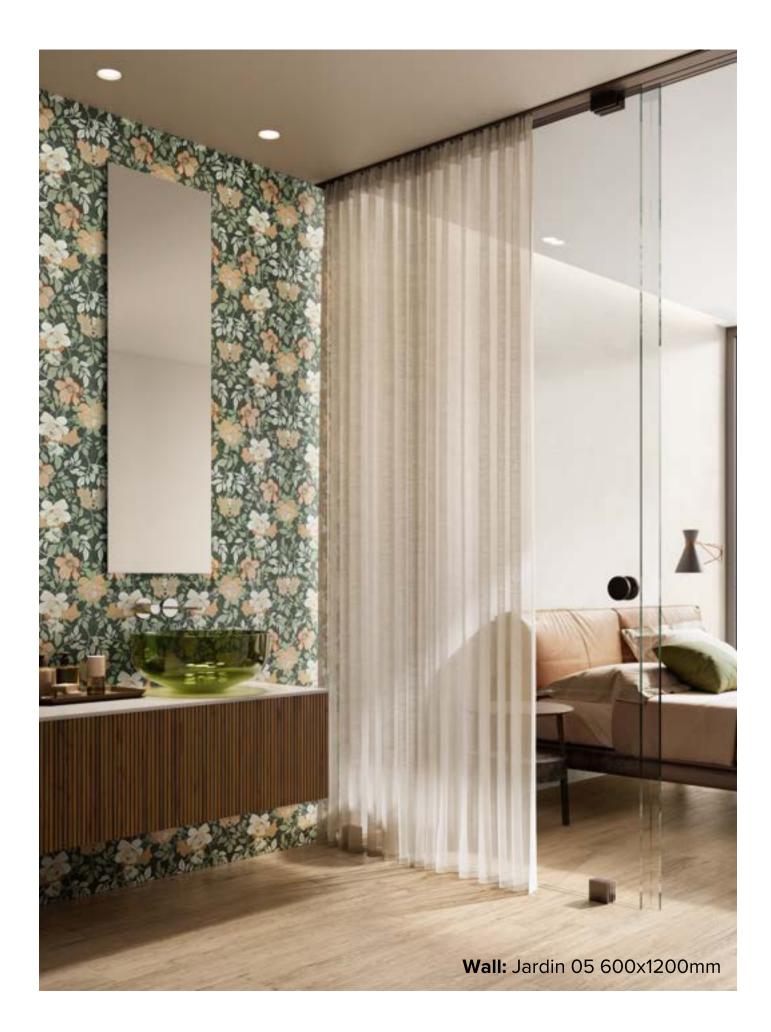

## JARDIN COLLECTION

Inspired by the warm beauty of the sun, Jardin offers a space that is amplified and lush, creating harmonious balance between elements of character on a background of refined elegance. Developed with Digital Plus technology, Jardin adds depth to spaces whilst creating highly suggestive backgrounds. This porcelain collection is available in two beautiful patterns sized at 600x1200mm.

### **italia**ceramics

## JARDIN COLLECTION



#### **PRODUCT TYPE:** GLAZED PORCELAIN

SIZES: 600x1200mm

**APPLICATION:** WALL

**EDGE FINISH:** RECTIFIED





# JARDIN 05



600x1200mm RECTIFIED **2107** 





# JARDIN 06



600x1200mm RECTIFIED **2108** 

### "Tiles for all lifestyles"



**Showroom:** 55 Glynburn Road, Glynde | (08) 8336 2366 | italiaceramics.com.au