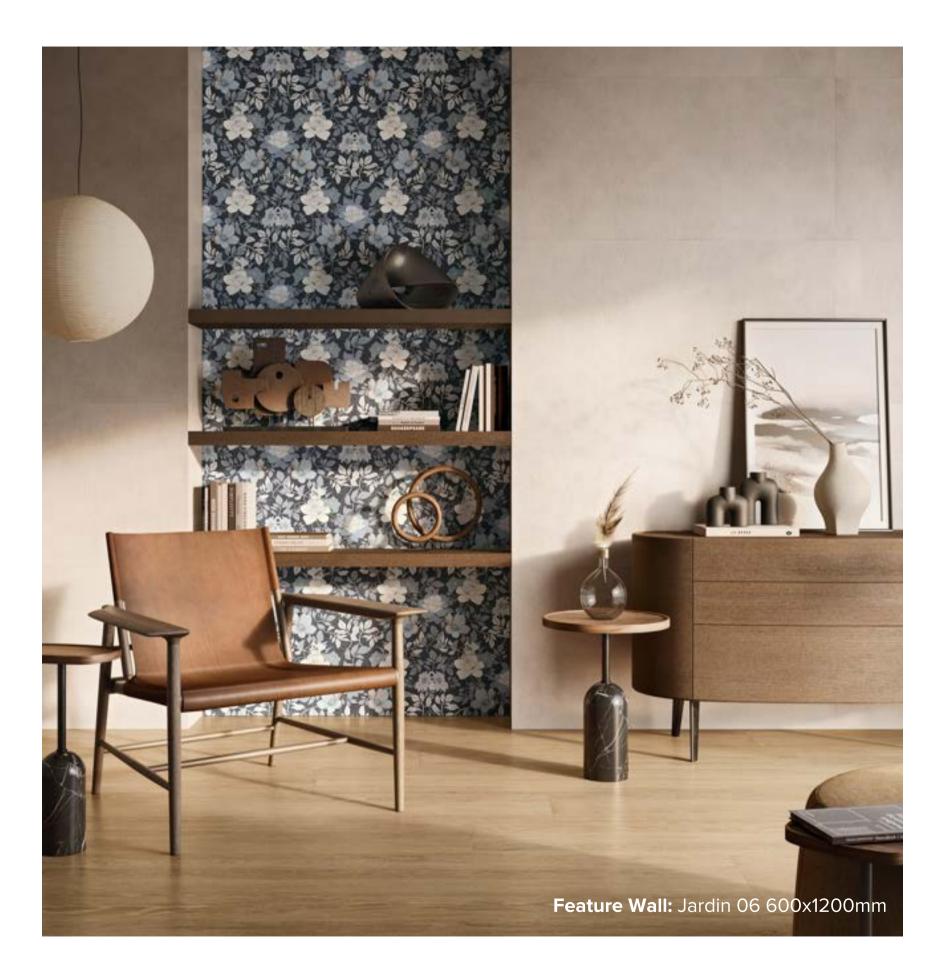

## JARDIN COLLECTION

Inspired by the warm beauty of the sun, Jardin offers a space that is amplified and lush, creating harmonious balance between elements of character on a background of refined elegance. Developed with Digital Plus technology, Jardin adds depth to spaces whilst creating highly suggestive backgrounds. This porcelain collection is available in two beautiful patterns sized at 600x1200mm.

# JARDIN 06

600x1200mm RECTIFIED **2108** 