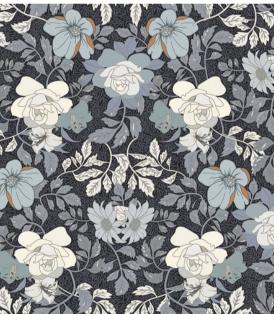

## JARDIN COLLECTION

Inspired by the warm beauty of the sun, Jardin offers a space that is amplified and lush, creating harmonious balance between elements of character on a background of refined elegance. Developed with Digital Plus technology, Jardin adds depth to spaces whilst creating highly suggestive backgrounds. This porcelain collection is available in two beautiful patterns sized at 600x1200mm.

### **italia**ceramics

## JARDIN COLLECTION



#### **PRODUCT TYPE:** GLAZED PORCELAIN

SIZES: 600x1200mm

**APPLICATION:** WALL

**EDGE FINISH:** RECTIFIED





# JARDIN 05



600x1200mm RECTIFIED **2107** 





# JARDIN 06



600x1200mm RECTIFIED **2108** 

### "Tiles for all lifestyles"



**Showroom:** 55 Glynburn Road, Glynde | (08) 8336 2366 | italiaceramics.com.au