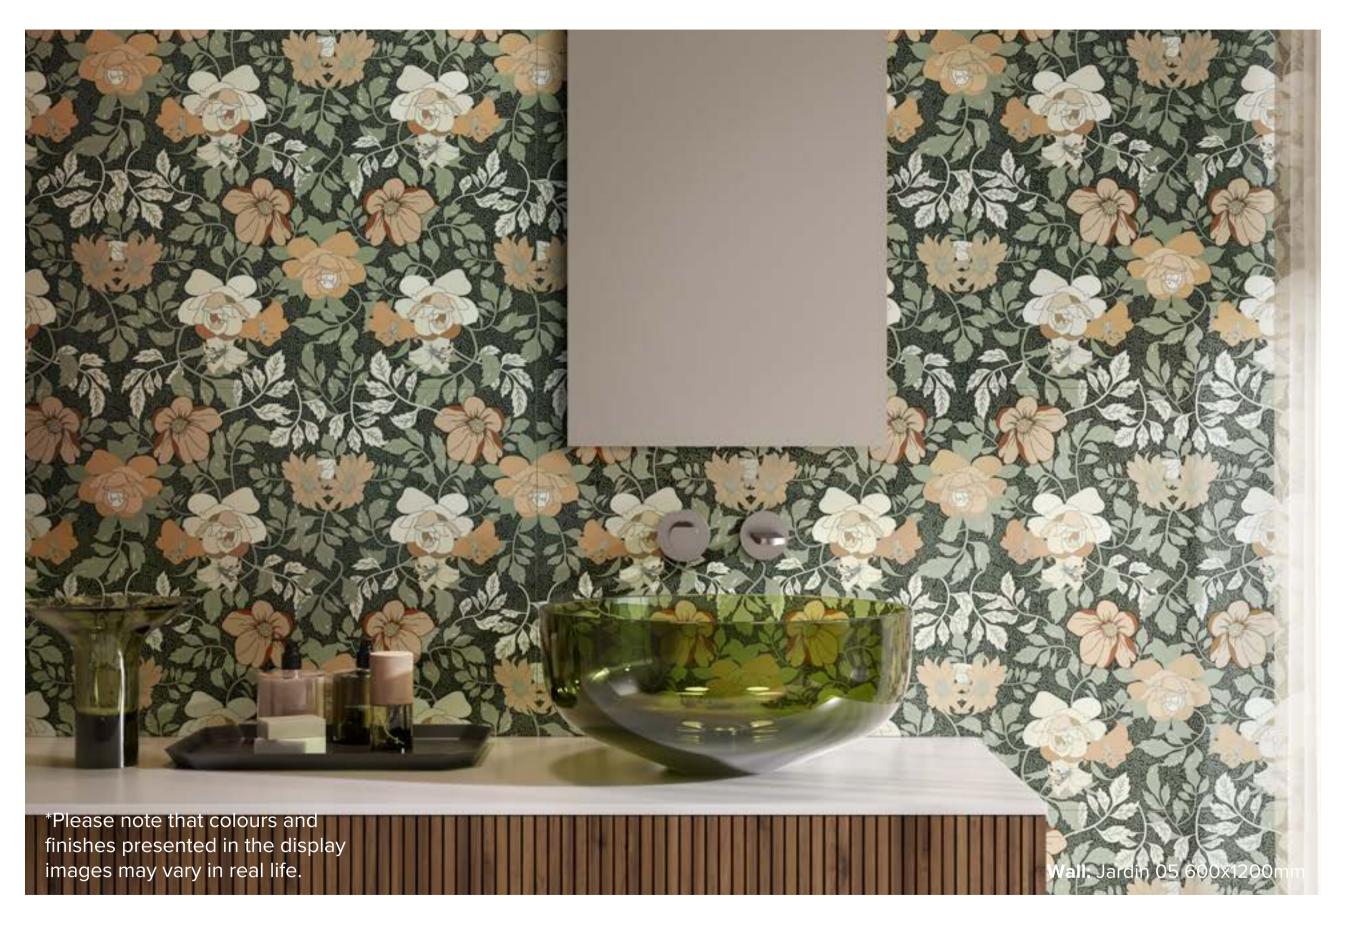

## JARDIN COLLECTION

Inspired by the warm beauty of the sun, Jardin offers a space that is amplified and lush, creating harmonious balance between elements of character on a background of refined elegance. Developed with Digital Plus technology, Jardin adds depth to spaces whilst creating highly suggestive backgrounds. This porcelain collection is available in two beautiful patterns sized at 600x1200mm.

### **italia**ceramics

## JARDIN COLLECTION



#### **PRODUCT TYPE:** GLAZED PORCELAIN

SIZES: 600x1200mm

**APPLICATION:** WALL

**EDGE FINISH:** RECTIFIED





# JARDIN 05



600x1200mm RECTIFIED **2107** 





# JARDIN 06



600x1200mm RECTIFIED **2108** 

### "Tiles for all lifestyles"



**Showroom:** 55 Glynburn Road, Glynde | (08) 8336 2366 | italiaceramics.com.au