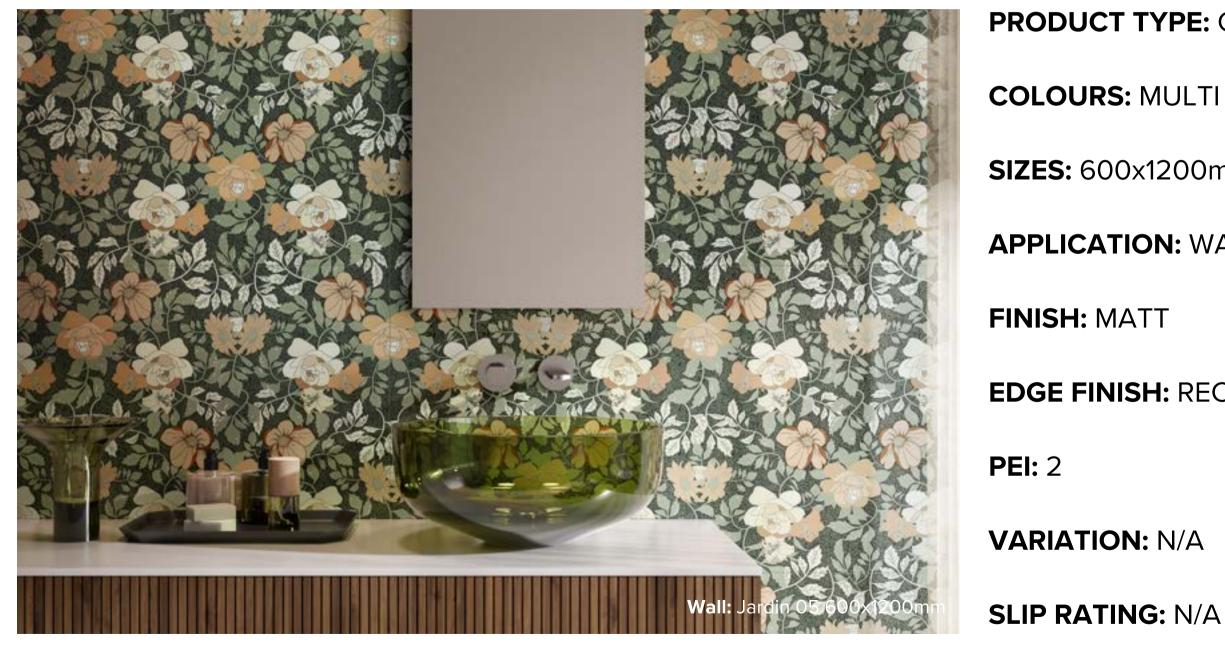

#### **PRODUCT TYPE:** GLAZED PORCELAIN

SIZES: 600x1200mm

**APPLICATION:** WALL

**EDGE FINISH:** RECTIFIED

# JARDIN 05

600x1200mm RECTIFIED **2107** 