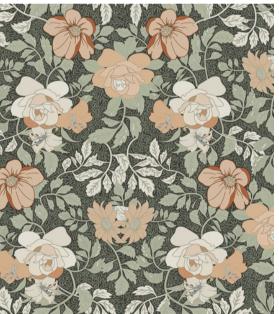

## JARDIN COLLECTION

Inspired by the warm beauty of the sun, Jardin offers a space that is amplified and lush, creating harmonious balance between elements of character on a background of refined elegance. Developed with Digital Plus technology, Jardin adds depth to spaces whilst creating highly suggestive backgrounds. This porcelain collection is available in two beautiful patterns sized at 600x1200mm.

### **italia**ceramics

## JARDIN COLLECTION



#### **PRODUCT TYPE:** GLAZED PORCELAIN

SIZES: 600x1200mm

**APPLICATION:** WALL

**EDGE FINISH:** RECTIFIED





# JARDIN 05



600x1200mm RECTIFIED **2107** 





# JARDIN 06



600x1200mm RECTIFIED **2108** 

### "Tiles for all lifestyles"



**Showroom:** 55 Glynburn Road, Glynde | (08) 8336 2366 | italiaceramics.com.au