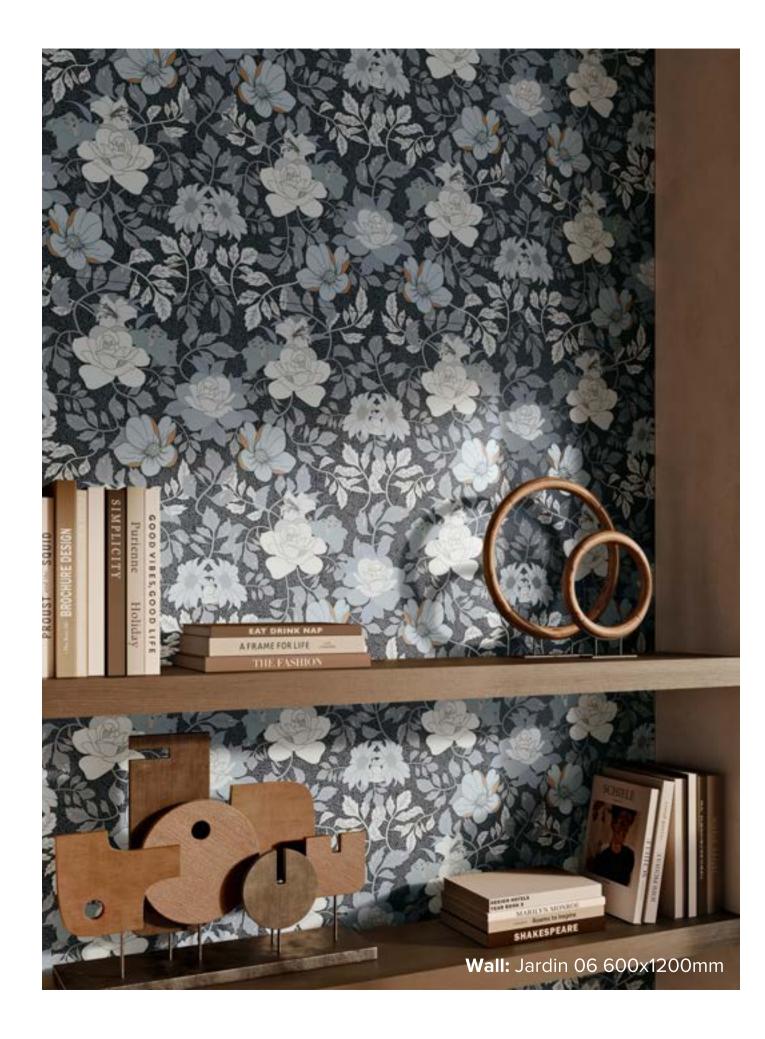

## JARDIN COLLECTION

Inspired by the warm beauty of the sun, Jardin offers a space that is amplified and lush, creating harmonious balance between elements of character on a background of refined elegance. Developed with Digital Plus technology, Jardin adds depth to spaces whilst creating highly suggestive backgrounds. This porcelain collection is available in two beautiful patterns sized at 600x1200mm.

### **italia**ceramics

## JARDIN COLLECTION



#### **PRODUCT TYPE:** GLAZED PORCELAIN

SIZES: 600x1200mm

**APPLICATION:** WALL

**EDGE FINISH:** RECTIFIED





# JARDIN 05



600x1200mm RECTIFIED **2107** 





# JARDIN 06



600x1200mm RECTIFIED **2108** 

### "Tiles for all lifestyles"



**Showroom:** 55 Glynburn Road, Glynde | (08) 8336 2366 | italiaceramics.com.au