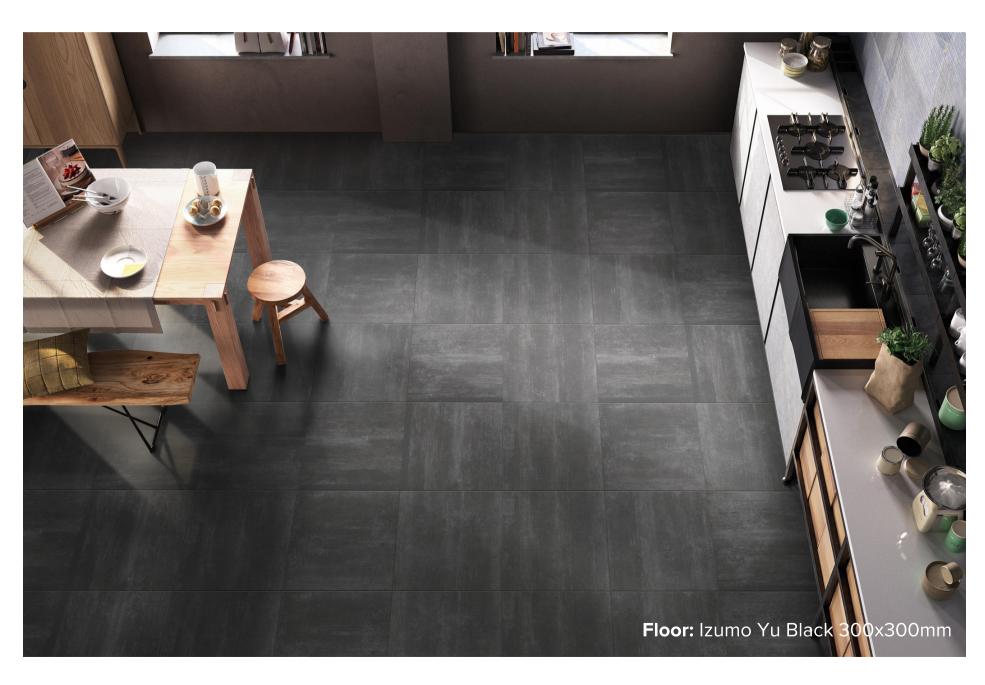

### IZUMO YU COLLECTION

The Izumo Yu collection embraces simplicity. With three neutral shades, this tile is the perfect canvas for the inspired minimalist. The Izumo Yu adds a chic and subtle element of texture to the space.



#### IZUMO YU COLLECTION



**PRODUCT TYPE:** GLAZED PORCELAIN

**COLOURS:** GREY BONE + DARK GREY + BLACK

**SIZES:** 300x300mm

**APPLICATION: WALL + FLOOR** 

**FINISH:** MATT

**EDGE FINISH: NON-RECTIFIED** 

**PEI:** 2

**SHADE VARIATION:** V3

**SLIP RATING:** P2



# IZUMO YU GREY BONE



300x300mm **8430** 



# IZUMO YU DARK GREY



300x300mm **8431** 



#### IZUMOYU BLACK



300x300mm **8433** 

"Tiles for all lifestyles"