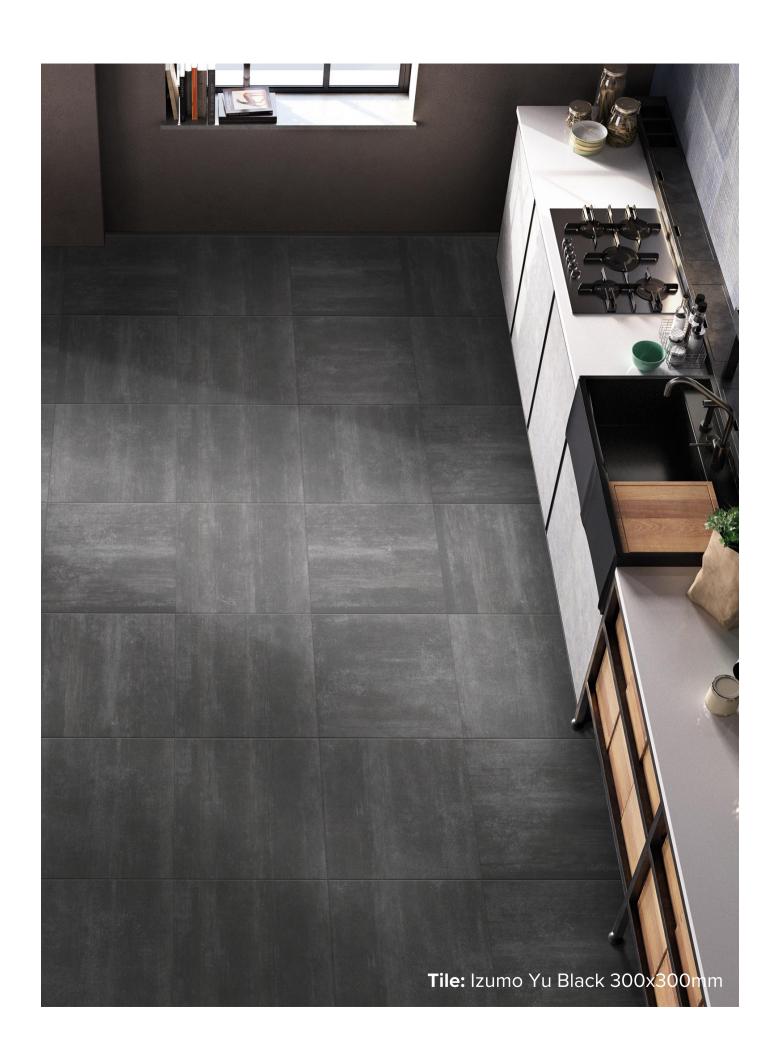

### IZUMO YU COLLECTION

The Izumo Yu collection embraces simplicity. With three neutral shades, this tile is the perfect canvas for the inspired minimalist. The Izumo Yu adds a chic and subtle element of texture to the space.



#### IZUMO YU COLLECTION



**PRODUCT TYPE:** GLAZED PORCELAIN

**COLOURS:** GREY BONE + DARK GREY + BLACK

**SIZES:** 300x300mm

**APPLICATION: WALL + FLOOR** 

**FINISH:** MATT

**EDGE FINISH: NON-RECTIFIED** 

**PEI:** 2

**SHADE VARIATION:** V3

**SLIP RATING:** P2



# IZUMO YU GREY BONE



300x300mm **8430** 



# IZUMO YU DARK GREY



300x300mm **8431** 



#### IZUMOYU BLACK



300x300mm **8433** 

"Tiles for all lifestyles"