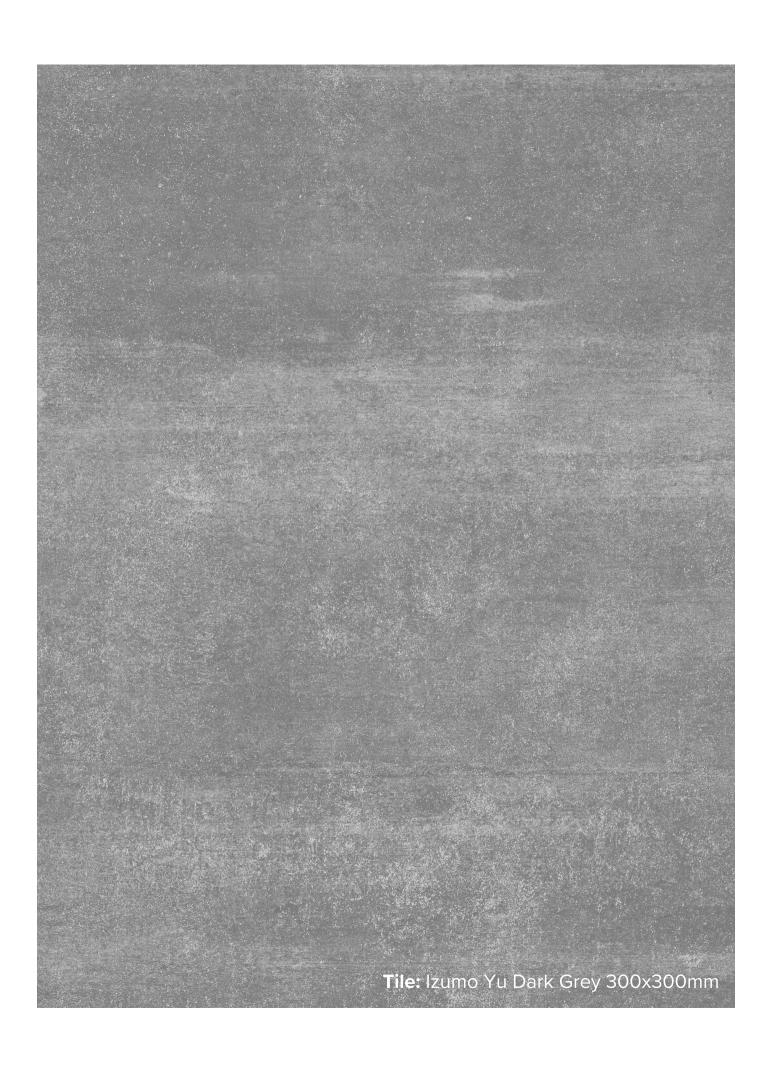

### IZUMO YU COLLECTION

The Izumo Yu collection embraces simplicity. With three neutral shades, this tile is the perfect canvas for the inspired minimalist. The Izumo Yu adds a chic and subtle element of texture to the space.



#### IZUMO YU COLLECTION



**PRODUCT TYPE:** GLAZED PORCELAIN

**COLOURS:** GREY BONE + DARK GREY + BLACK

**SIZES:** 300x300mm

**APPLICATION: WALL + FLOOR** 

**FINISH:** MATT

**EDGE FINISH: NON-RECTIFIED** 

**PEI:** 2

**SHADE VARIATION:** V3

**SLIP RATING:** P2



# IZUMO YU GREY BONE



300x300mm **8430** 



# IZUMO YU DARK GREY



300x300mm **8431** 



#### IZUMOYU BLACK



300x300mm **8433** 

"Tiles for all lifestyles"