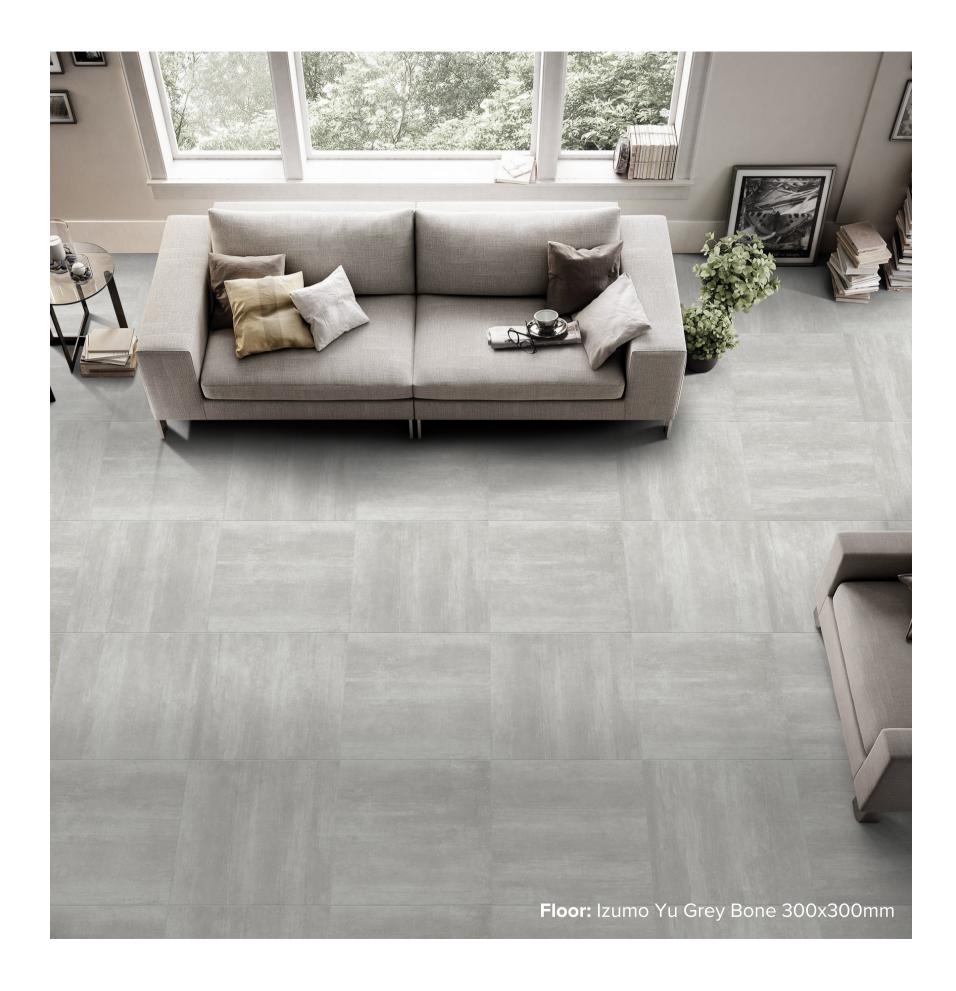

### IZUMO YU COLLECTION

The Izumo Yu collection embraces simplicity. With three neutral shades, this tile is the perfect canvas for the inspired minimalist. The Izumo Yu adds a chic and subtle element of texture to the space.

# IZUMO YU GREY BONE

300x300mm **8430** 