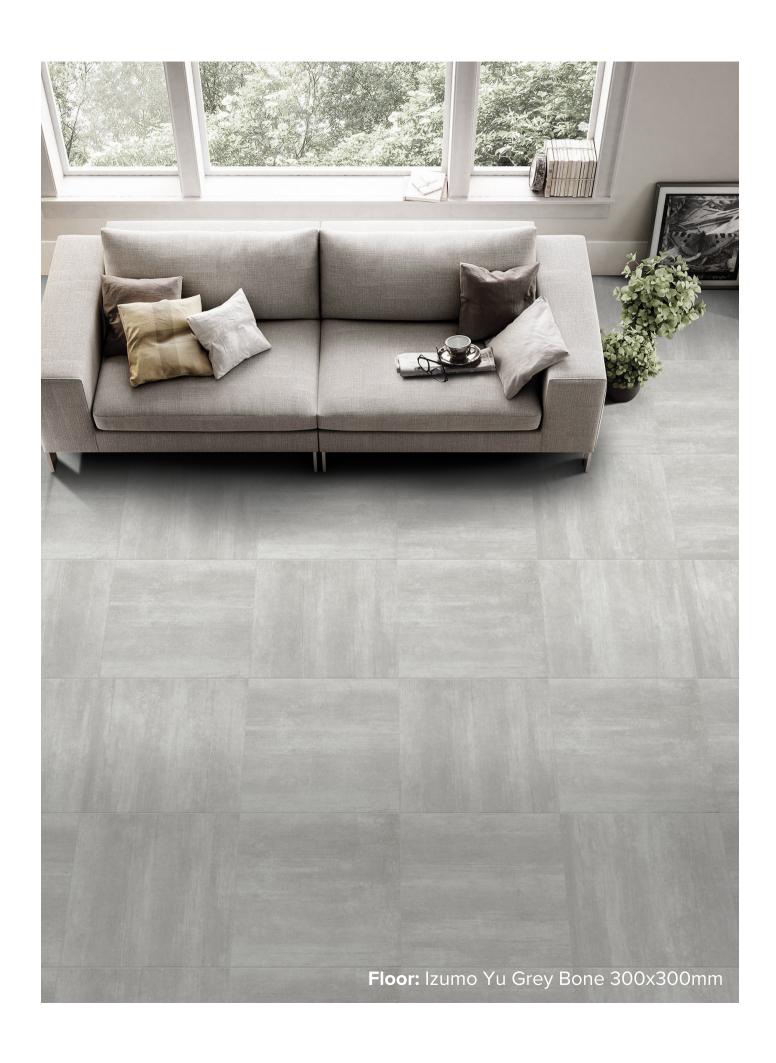

### IZUMO YU COLLECTION

The Izumo Yu collection embraces simplicity. With three neutral shades, this tile is the perfect canvas for the inspired minimalist. The Izumo Yu adds a chic and subtle element of texture to the space.

# IZUMO YU GREY BONE

300x300mm **8430** 