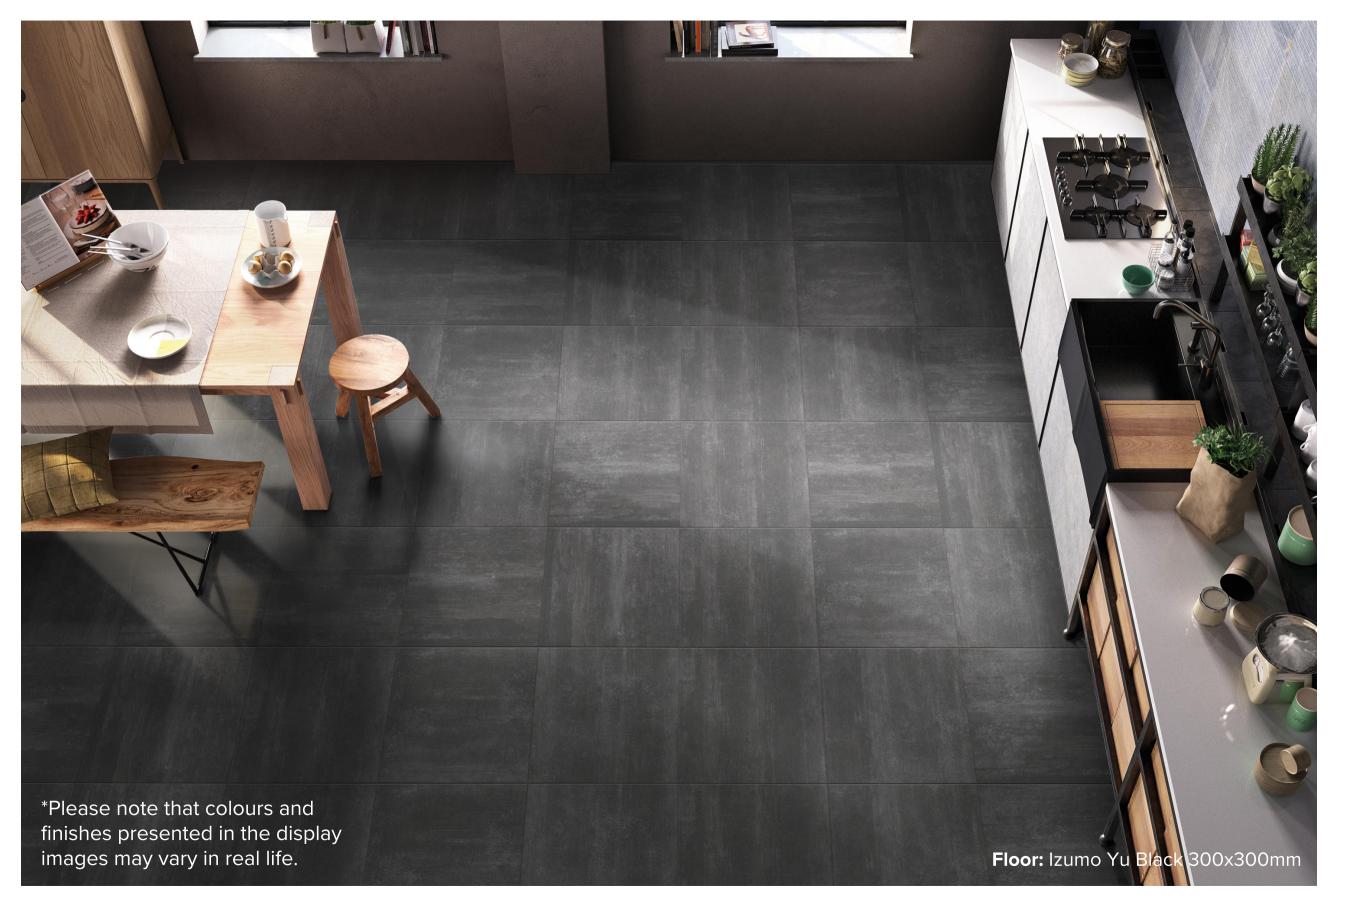

### IZUMO YU COLLECTION

The Izumo Yu collection embraces simplicity. With three neutral shades, this tile is the perfect canvas for the inspired minimalist. The Izumo Yu adds a chic and subtle element of texture to the space.



#### IZUMO YU COLLECTION



**PRODUCT TYPE:** GLAZED PORCELAIN

**COLOURS:** GREY BONE + DARK GREY + BLACK

**SIZES:** 300x300mm

**APPLICATION: WALL + FLOOR** 

**FINISH:** MATT

**EDGE FINISH: NON-RECTIFIED** 

**PEI:** 2

**SHADE VARIATION:** V3

**SLIP RATING:** P2



# IZUMO YU GREY BONE



300x300mm **8430** 



# IZUMO YU DARK GREY



300x300mm **8431** 



#### IZUMOYU BLACK



300x300mm **8433** 

"Tiles for all lifestyles"