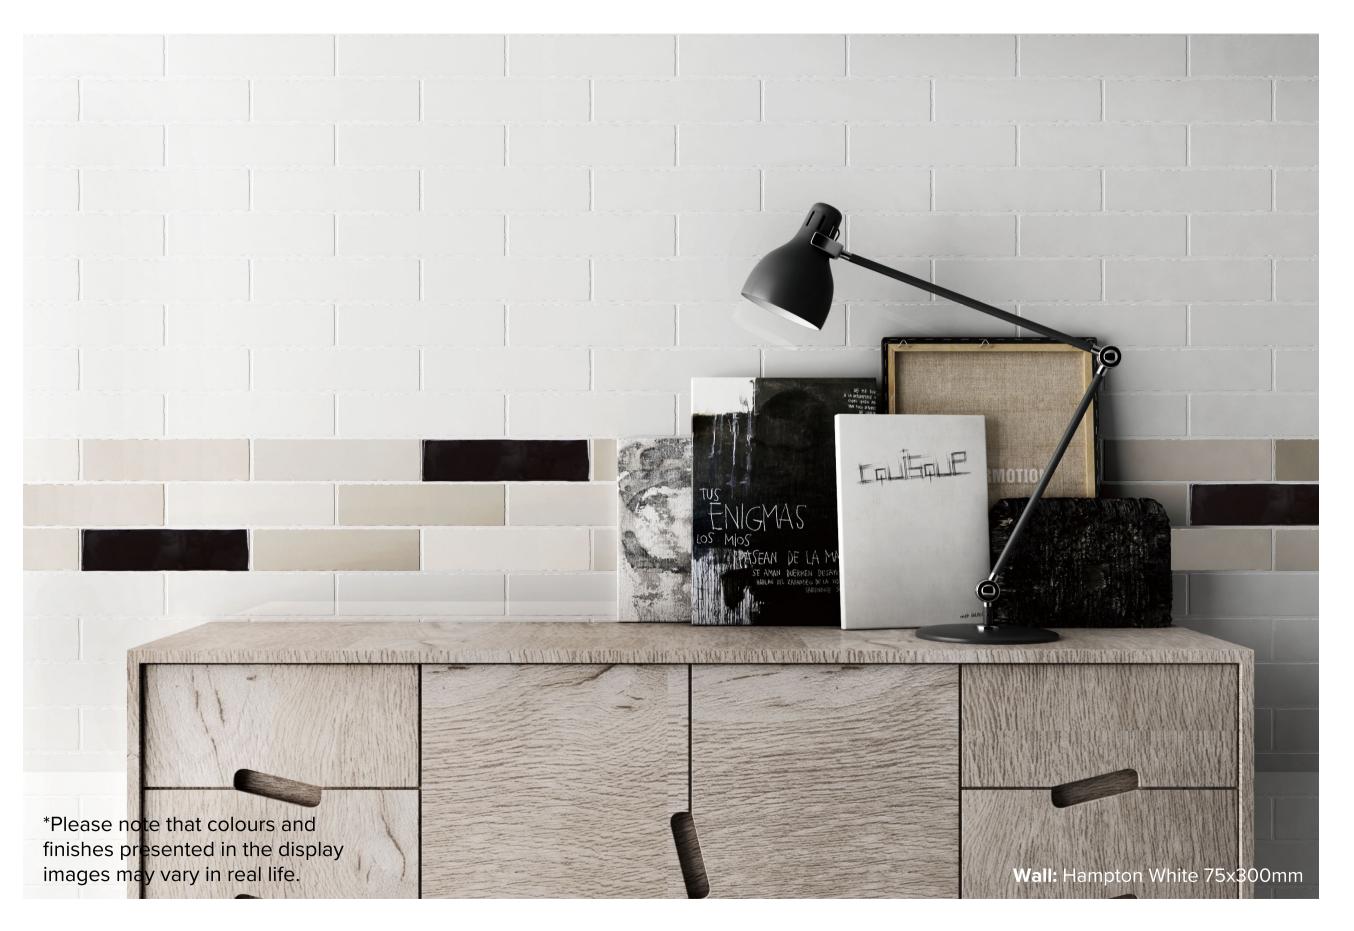

## HAMPTON COLLECTION

Our Hampton subway tiles portray a handmade look with its glistening gloss finish, and its rough edging gives the tile depth instead of a plain flat tile. Featuring, dreamy whites, warm greys, and classic neutrals, our subway tile additions will create a perfect linear look to glam up your space.

## HAMPTON COLLECTION

**PRODUCT TYPE:** CERAMIC

**COLOURS:** WHITE + BLACK

**SIZES:** 75x300mm

**APPLICATION: WALL** 

**FINISH:** MATT + GLOSS

**EDGE FINISH:** NON-RECTIFIED

**PEI:** 3

## HAMPTON WHITE

75x300mm GLOSS **7637**  75x300mm MATT **7642** 

44PC/BOX