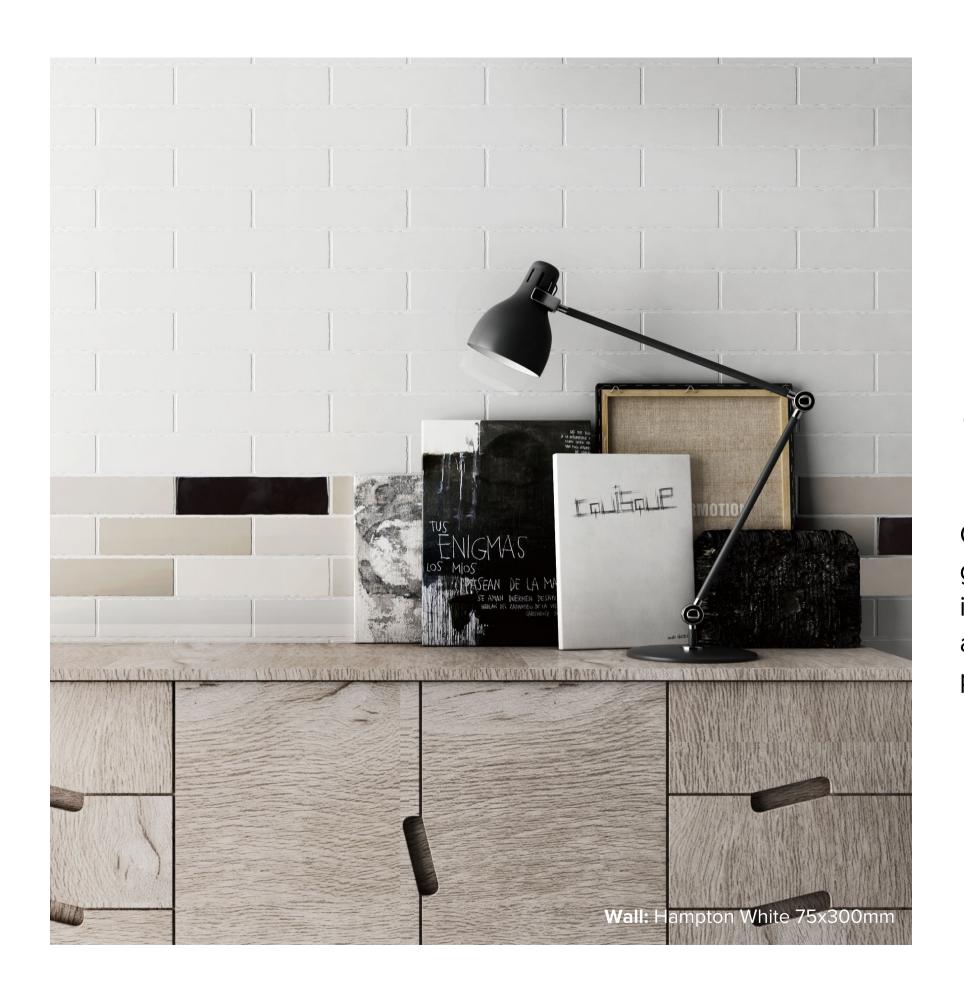

## HAMPTON COLLECTION

Our Hampton subway tiles portray a handmade look with its glistening gloss finish, and its rough edging gives the tile depth instead of a plain flat tile. Featuring, dreamy whites, warm greys, and classic neutrals, our subway tile additions will create a perfect linear look to glam up your space.

## HAMPTON COLLECTION

**PRODUCT TYPE:** CERAMIC

**COLOURS:** WHITE + BLACK

**SIZES:** 75x300mm

**APPLICATION: WALL** 

**FINISH:** MATT + GLOSS

**EDGE FINISH:** NON-RECTIFIED

**PEI:** 3

## HAMPTON WHITE

75x300mm GLOSS **7637**  75x300mm MATT **7642** 

44PC/BOX