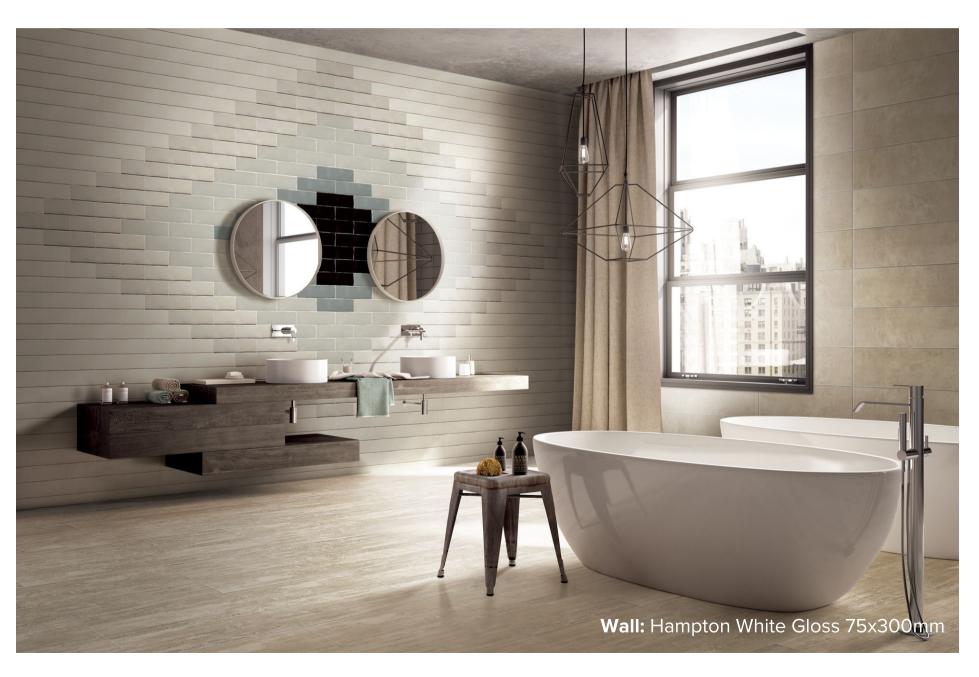

## HAMPTON COLLECTION

Our Hampton subway tiles portray a handmade look with its glistening gloss finish, and its rough edging gives the tile depth instead of a plain flat tile. Featuring, dreamy whites, warm greys, and classic neutrals, our subway tile additions will create a perfect linear look to glam up your space.

## HAMPTON COLLECTION

**PRODUCT TYPE:** CERAMIC

**COLOURS:** WHITE + BLACK

**SIZES:** 75x300mm

**APPLICATION: WALL** 

**FINISH:** MATT + GLOSS

**EDGE FINISH:** NON-RECTIFIED

**PEI:** 3

## HAMPTON WHITE

75x300mm GLOSS **7637**  75x300mm MATT **7642** 

44PC/BOX