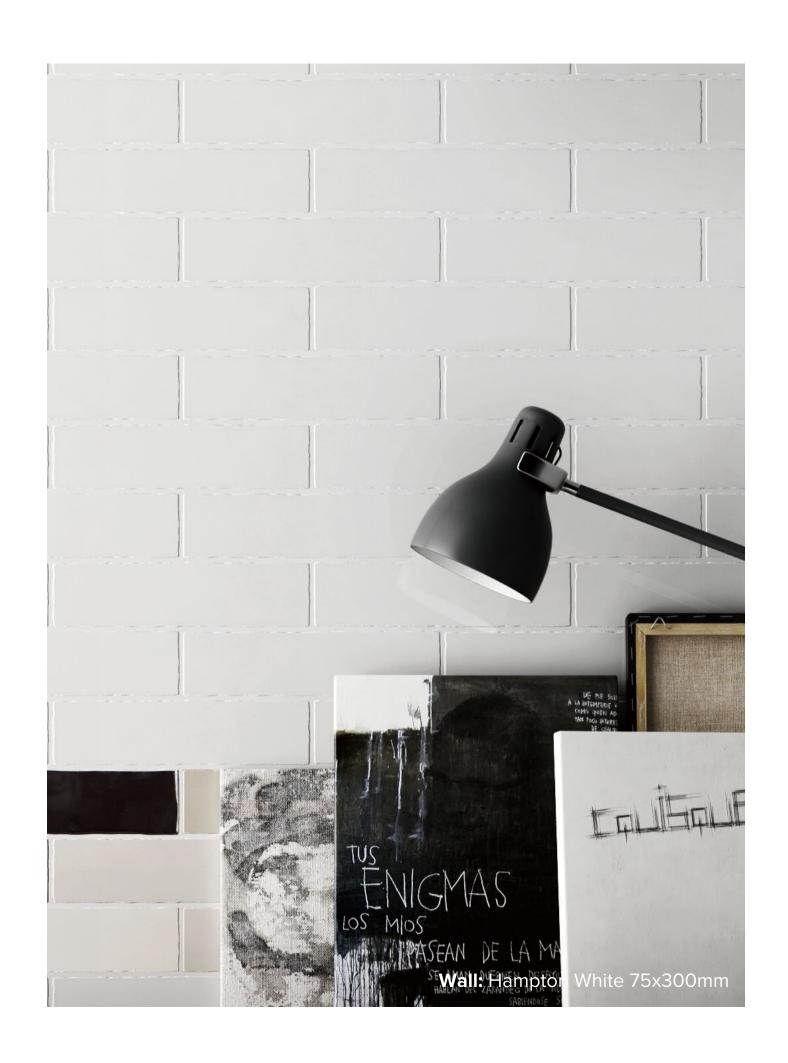

## HAMPTON COLLECTION

Our Hampton subway tiles portray a handmade look with its glistening gloss finish, and its rough edging gives the tile depth instead of a plain flat tile. Featuring, dreamy whites, warm greys, and classic neutrals, our subway tile additions will create a perfect linear look to glam up your space.

## HAMPTON COLLECTION

**PRODUCT TYPE:** CERAMIC

**COLOURS:** WHITE + BLACK

**SIZES:** 75x300mm

**APPLICATION: WALL** 

**FINISH:** MATT + GLOSS

**EDGE FINISH:** NON-RECTIFIED

**PEI:** 3

## HAMPTON WHITE

75x300mm GLOSS **7637**  75x300mm MATT **7642** 

44PC/BOX