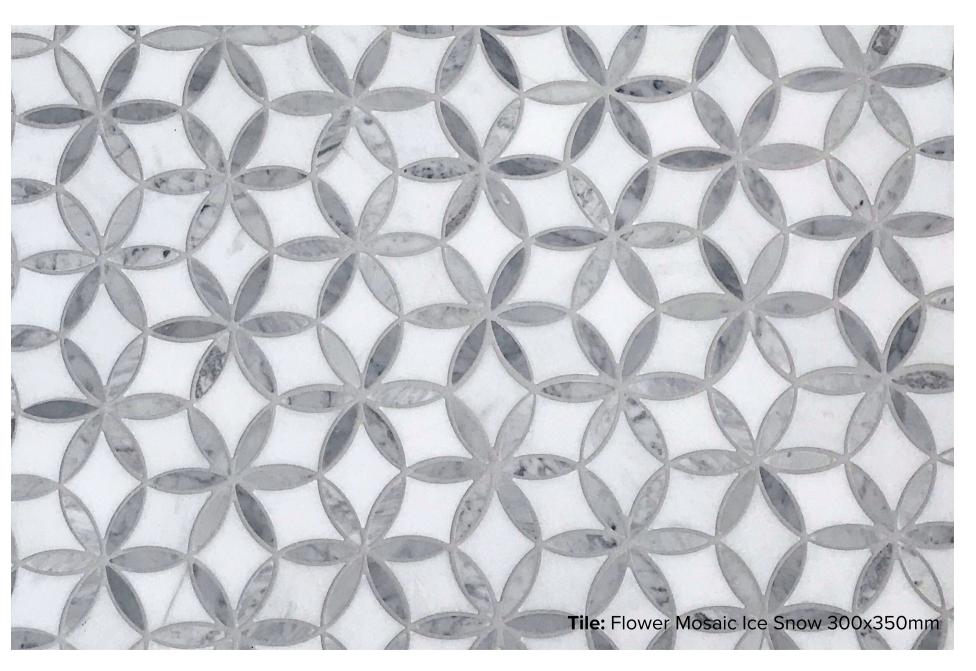

## FLOWER CARRARA COLLECTION

The graceful beauty of flowers for its delicacy and attention to detail, Flower Carrara has been handcrafted by some of the finest designers across the world. It's soft marble colouring visually enhances the amount of light, creating a warming and friendly atmosphere. The gleaming surface and the intricate detail of each petal will add distinct elegance to any kitchen splashback, vanity niche or a grand tile feature wall to your bathroom.

## FLOWER CARRARA COLLECTION

**PRODUCT TYPE:** MARBLE

**COLOURS:** ICE SNOW

**SIZES:** 300x350mm

**APPLICATION:** WALL + FLOOR

**FINISH:** HONED

**EDGE FINISH:** RECTIFIED

**PEI:** 3

## FLOWER CARRARA ICE SNOW

300x350mm RECTIFIED **5011**  "Tiles for all lifestyles"