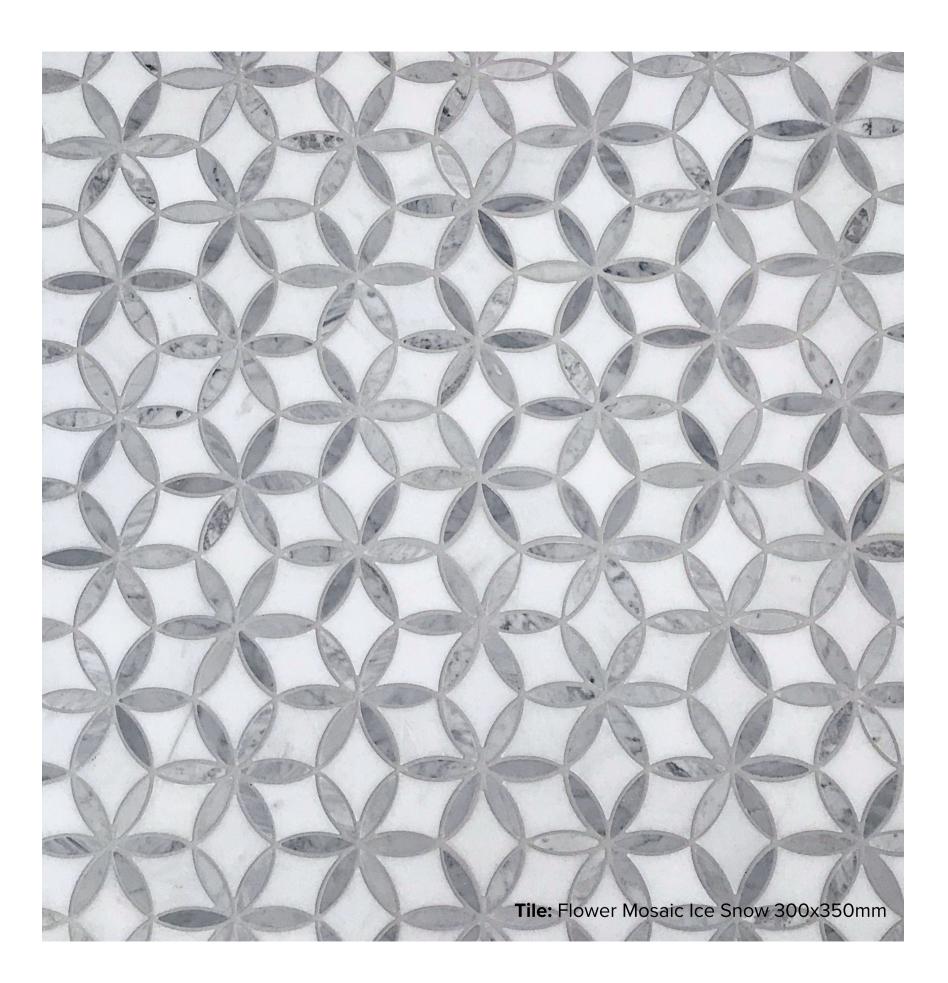

## FLOWER CARRARA COLLECTION

The graceful beauty of flowers for its delicacy and attention to detail, Flower Carrara has been handcrafted by some of the finest designers across the world. It's soft marble colouring visually enhances the amount of light, creating a warming and friendly atmosphere. The gleaming surface and the intricate detail of each petal will add distinct elegance to any kitchen splashback, vanity niche or a grand tile feature wall to your bathroom.

## FLOWER CARRARA COLLECTION

**PRODUCT TYPE:** MARBLE

**COLOURS:** ICE SNOW

**SIZES:** 300x350mm

**APPLICATION:** WALL + FLOOR

**FINISH:** HONED

**EDGE FINISH:** RECTIFIED

**PEI:** 3

## FLOWER CARRARA ICE SNOW

300x350mm RECTIFIED **5011**  "Tiles for all lifestyles"