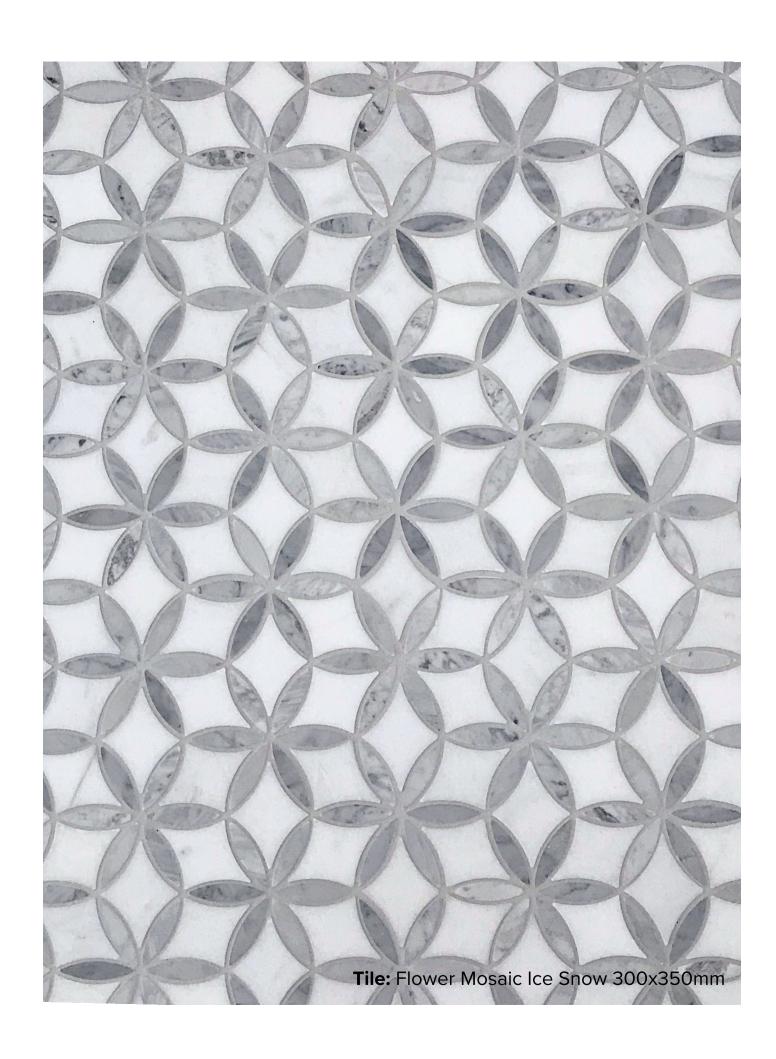

## FLOWER CARRARA COLLECTION

The graceful beauty of flowers for its delicacy and attention to detail, Flower Carrara has been handcrafted by some of the finest designers across the world. It's soft marble colouring visually enhances the amount of light, creating a warming and friendly atmosphere. The gleaming surface and the intricate detail of each petal will add distinct elegance to any kitchen splashback, vanity niche or a grand tile feature wall to your bathroom.

## FLOWER CARRARA COLLECTION

**PRODUCT TYPE:** MARBLE

**COLOURS:** ICE SNOW

**SIZES:** 300x350mm

**APPLICATION:** WALL + FLOOR

**FINISH:** HONED

**EDGE FINISH:** RECTIFIED

**PEI:** 3

## FLOWER CARRARA ICE SNOW

300x350mm RECTIFIED **5011**  "Tiles for all lifestyles"