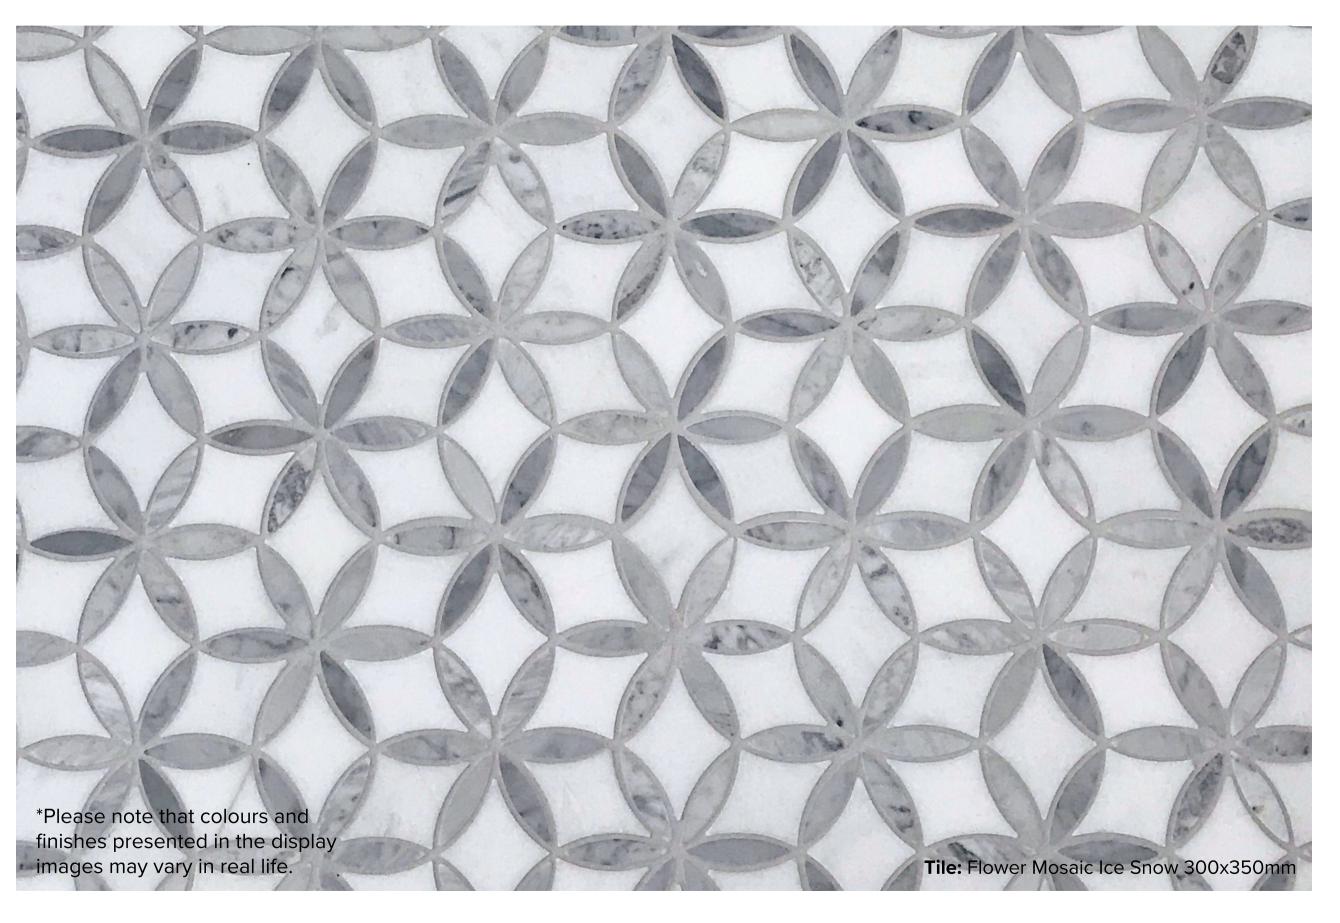

## FLOWER CARRARA COLLECTION

The graceful beauty of flowers for its delicacy and attention to detail, Flower Carrara has been handcrafted by some of the finest designers across the world. It's soft marble colouring visually enhances the amount of light, creating a warming and friendly atmosphere. The gleaming surface and the intricate detail of each petal will add distinct elegance to any kitchen splashback, vanity niche or a grand tile feature wall to your bathroom.

## FLOWER CARRARA COLLECTION

**PRODUCT TYPE:** MARBLE

**COLOURS:** ICE SNOW

**SIZES:** 300x350mm

**APPLICATION:** WALL + FLOOR

**FINISH:** HONED

**EDGE FINISH:** RECTIFIED

**PEI:** 3

## FLOWER CARRARA ICE SNOW

300x350mm RECTIFIED **5011**  "Tiles for all lifestyles"