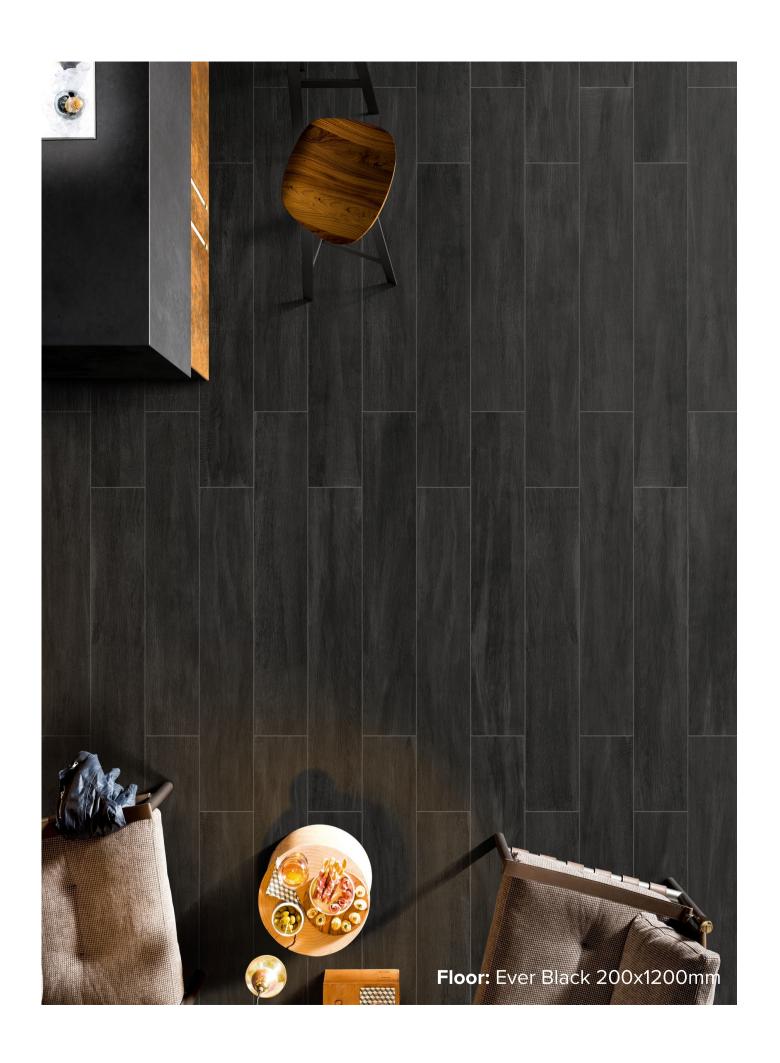

and most captivating characteristics of timber, combined with the durability of porcelain. The beauty lies in the functionality of porcelain floor tiles; whilst replicating the most minute details of wood. The shades, veins, marks and knots contribute to making our Ever Series charming in a unique manner.



### EVER COLLECTION



**PRODUCT TYPE:** GLAZED PORCELAIN

**COLOURS:** BEIGE + BROWN + GREY + BLACK

**SIZES:** 200x1200mm

**APPLICATION:** WALL + FLOOR

FINISH: MATT

**EDGE FINISH: RECTIFIED** 

**PEI:** 4

**VARIATION:** V2

**SLIP RATING:** P2



## EVER BEIGE



200x1200mm RECTIFIED **1390** 

4PC/BOX



# EVER BROWN



200x1200mm RECTIFIED **8695**  200x1200mm RECTIFIED **1391** 

4PC/BOX



# EVER GREY



200x1200mm RECTIFIED **8696**  200x1200mm RECTIFIED **1630** 

4PC/BOX



## EVER BLACK



200x1200mm RECTIFIED **8693**  "Tiles for all lifestyles"