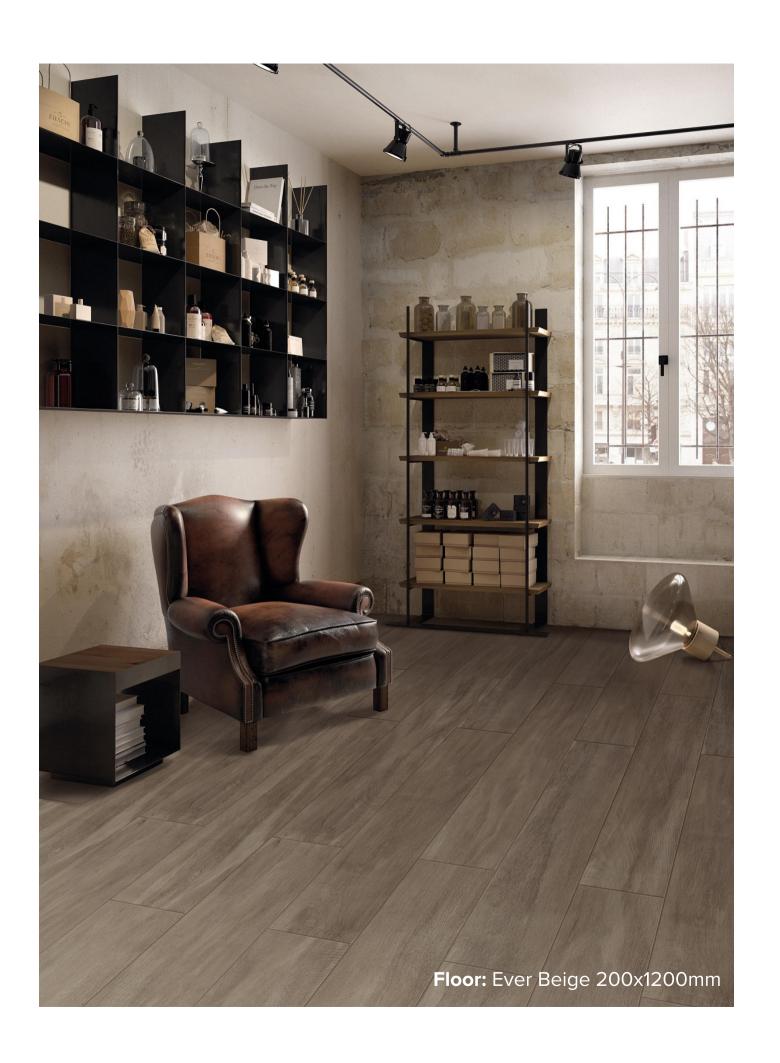

### EVER COLLECTION

The Ever series brings aesthetic appeal, with the warmest and most captivating characteristics of timber, combined with the durability of porcelain. The beauty lies in the functionality of porcelain floor tiles; whilst replicating the most minute details of wood. The shades, veins, marks and knots contribute to making our Ever Series charming in a unique manner.

## EVER BEIGE

200x1200mm RECTIFIED **1390** 

4PC/BOX