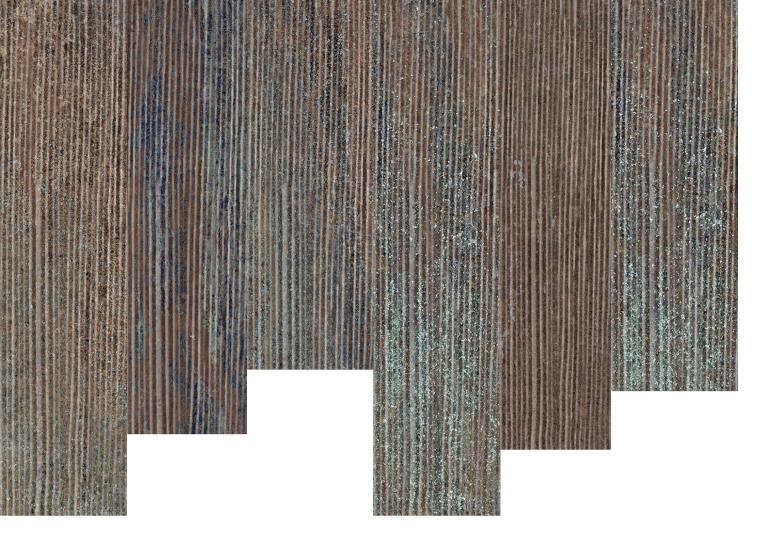

### DRIPART COLLECTION

Dripart is the collection inspired by metal, by alchemical atmospheres, a fluid interpretation of place that escapes any definition of style. A futuristic elegance that lends absolute uniqueness to spaces. A unique feature of this collection is the drips present in each graphic, its combination with the oxidation of metal makes Dripart look "alive", giving rooms a changing perception. This eccentric collection is available in size 73x296mm.

## DRIPART BRONZE

73x296mm RECTIFIED **2105** 