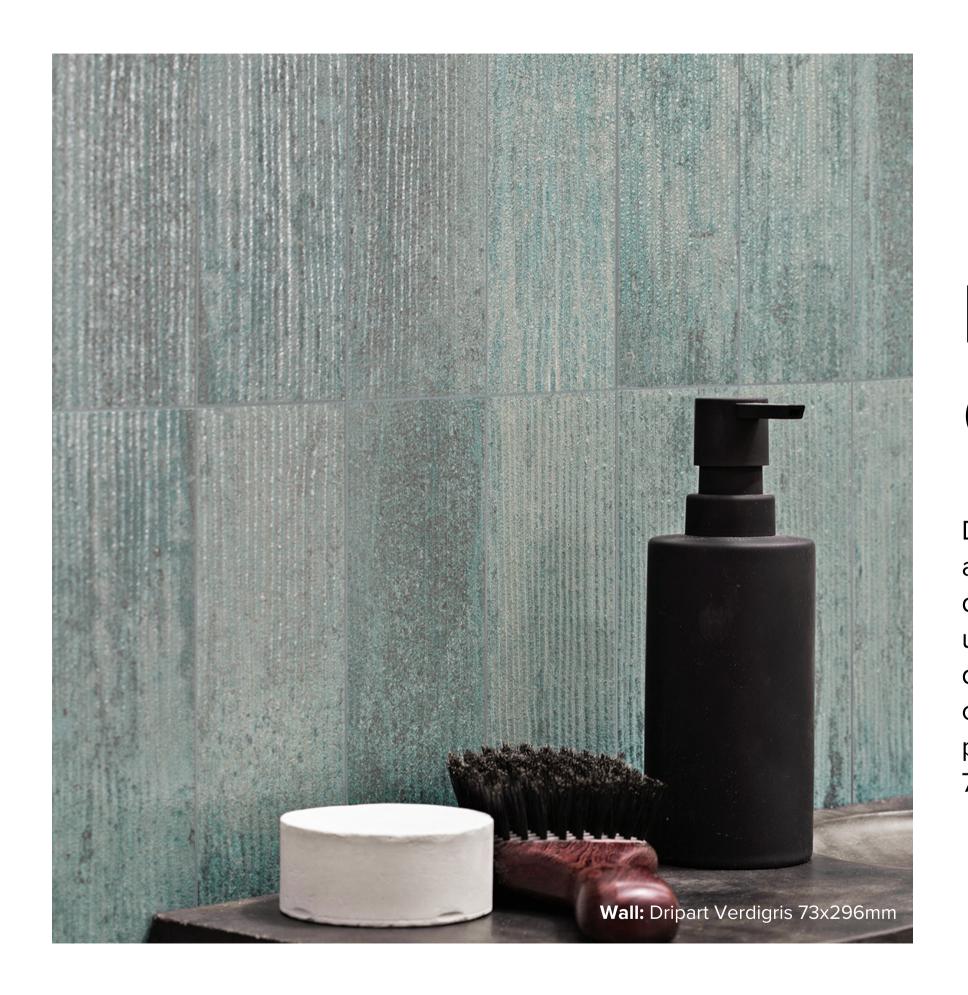

### DRIPART COLLECTION

Dripart is the collection inspired by metal, by alchemical atmospheres, a fluid interpretation of place that escapes any definition of style. A futuristic elegance that lends absolute uniqueness to spaces. A unique feature of this collection is the drips present in each graphic, its combination with the oxidation of metal makes Dripart look "alive", giving rooms a changing perception. This eccentric collection is available in size 73x296mm.

### DRIPART VERDIGRIS

73x296mm RECTIFIED **2106** 

"Tiles for all lifestyles"