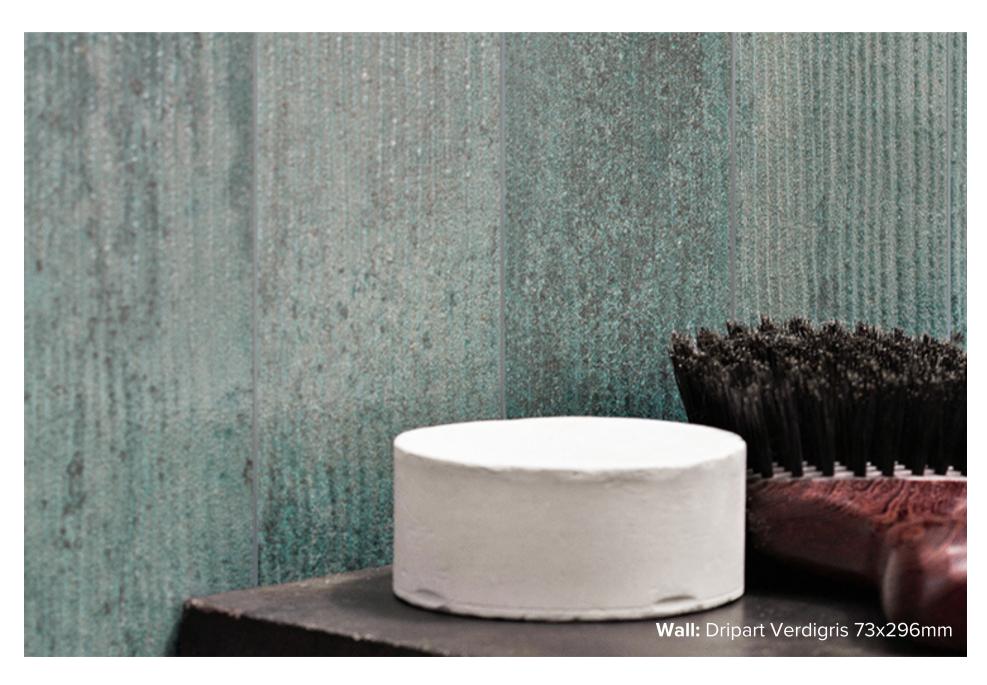

### DRIPART COLLECTION

Dripart is the collection inspired by metal, by alchemical atmospheres, a fluid interpretation of place that escapes any definition of style. A futuristic elegance that lends absolute uniqueness to spaces. A unique feature of this collection is the drips present in each graphic, its combination with the oxidation of metal makes Dripart look "alive", giving rooms a changing perception. This eccentric collection is available in size 73x296mm.

### DRIPART VERDIGRIS

73x296mm RECTIFIED **2106** 

"Tiles for all lifestyles"