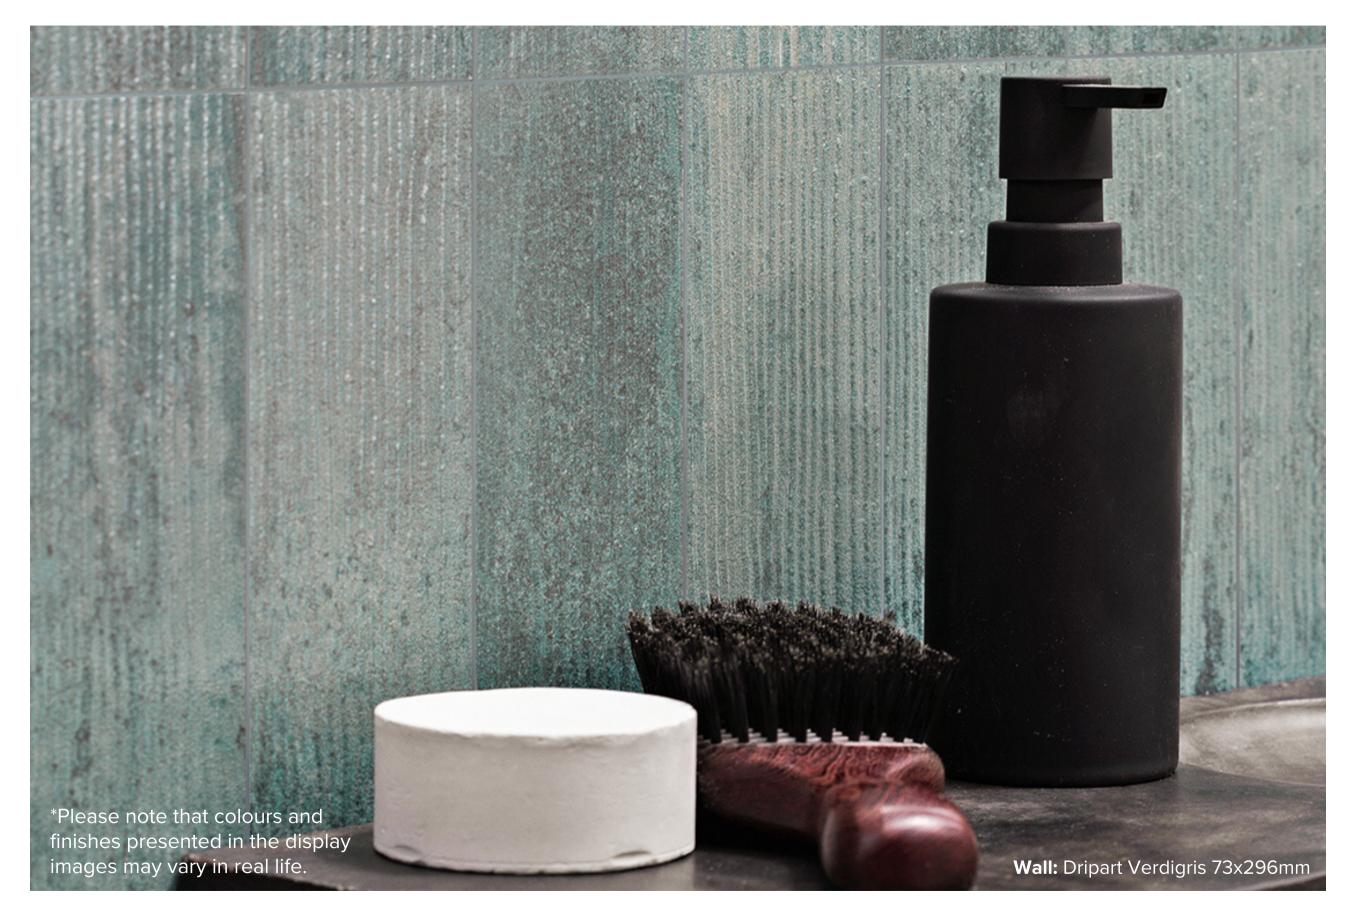

### DRIPART COLLECTION

Dripart is the collection inspired by metal, by alchemical atmospheres, a fluid interpretation of place that escapes any definition of style. A futuristic elegance that lends absolute uniqueness to spaces. A unique feature of this collection is the drips present in each graphic, its combination with the oxidation of metal makes Dripart look "alive", giving rooms a changing perception. This eccentric collection is available in size 73x296mm.

### DRIPART COLLECTION

**PRODUCT TYPE: GLAZED PORCELAIN** 

**COLOURS:** BRONZE + VERDIGRIS

**SIZES:** 73x296mm

**APPLICATION:** WALL + FLOOR

**FINISH:** SEMI GLOSS

**EDGE FINISH: RECTIFIED** 

**PEI:** 5

### DRIPART VERDIGRIS

73x296mm RECTIFIED **2106** 

"Tiles for all lifestyles"