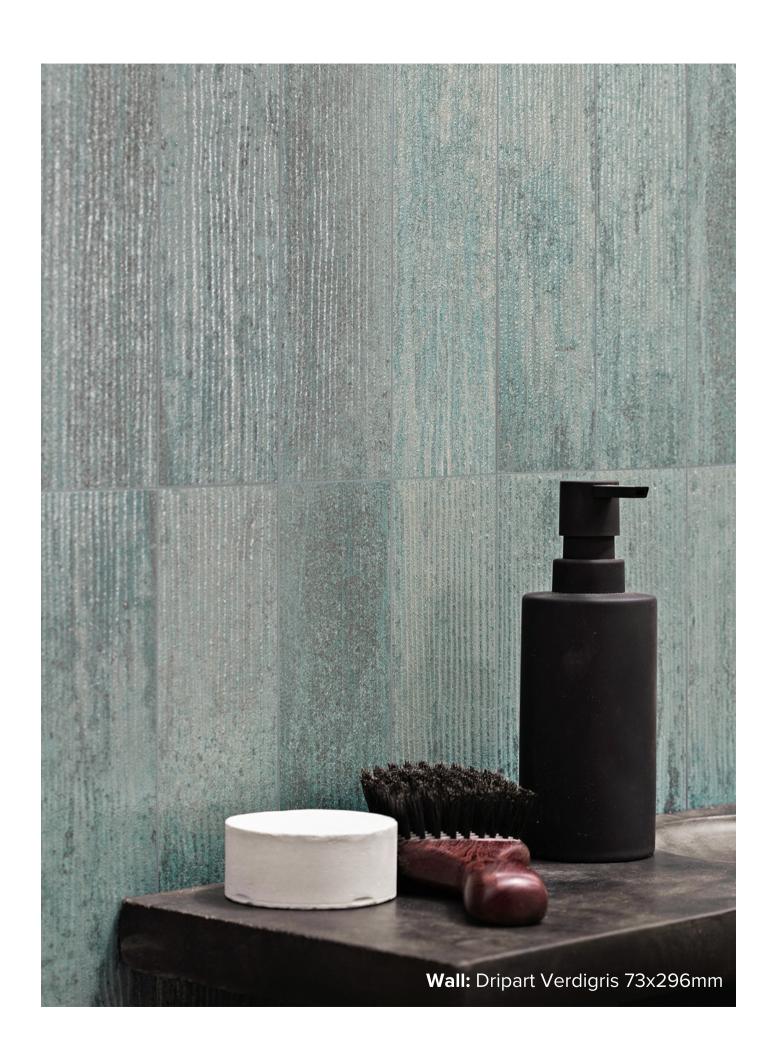

### DRIPART COLLECTION

Dripart is the collection inspired by metal, by alchemical atmospheres, a fluid interpretation of place that escapes any definition of style. A futuristic elegance that lends absolute uniqueness to spaces. A unique feature of this collection is the drips present in each graphic, its combination with the oxidation of metal makes Dripart look "alive", giving rooms a changing perception. This eccentric collection is available in size 73x296mm.

### DRIPART COLLECTION

**PRODUCT TYPE: GLAZED PORCELAIN** 

**COLOURS:** BRONZE + VERDIGRIS

**SIZES:** 73x296mm

**APPLICATION:** WALL + FLOOR

**FINISH:** SEMI GLOSS

**EDGE FINISH: RECTIFIED** 

**PEI:** 5

### DRIPART VERDIGRIS

73x296mm RECTIFIED **2106** 

"Tiles for all lifestyles"